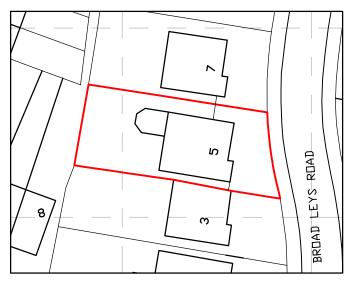

SITE LOCATION PLAN Scale 1:1250 @ A3

**EXISTING BLOCK PLAN** Scale 1:500 @ A3

PROPOSED BLOCK PLAN Scale 1:500 @ A3

Mr. & Mrs. S. Norris, 5 Broad Leys Road, Barnwood, Gloucester, GL4 3YW.

DESCRIPTION

Proposed Rear Extension

Site Location Plan **Existing & Proposed** Block Plans

| DATE      | SCALE         |
|-----------|---------------|
| Jul. 2022 | As noted @ A3 |
| DRAWN     | CHECKED       |
| MCH       |               |
|           |               |