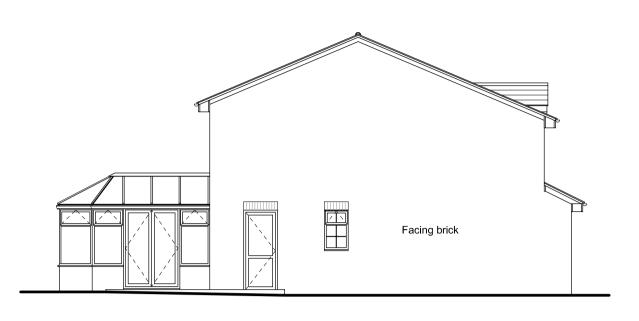

| Type:<br>Walls                                |                                                                                |  |
|-----------------------------------------------|--------------------------------------------------------------------------------|--|
| Existing materials a Facing brick             | d finishes:                                                                    |  |
| <b>Proposed materials</b> Facing brick        | ınd finishes:                                                                  |  |
| Type:<br>Roof                                 |                                                                                |  |
| Existing materials a Clay interlocking tiles  | nd finishes: Glazed conservatory roof (white PVCu frame)                       |  |
| <b>Proposed materials</b> Single-ply membrane |                                                                                |  |
| Type:<br>Windows                              |                                                                                |  |
| <b>Existing materials a</b> White PVCu        | d finishes:                                                                    |  |
| <b>Proposed materials</b> White PVCu          | ınd finishes:                                                                  |  |
| Type:<br>Doors                                |                                                                                |  |
| Existing materials a Pale green garage do     |                                                                                |  |
| <b>Proposed materials</b> White PVCu          | and finishes:                                                                  |  |
| Type:<br>Other                                |                                                                                |  |
| Other (please special Rainwater goods         | n):                                                                            |  |
| Existing materials a Black PVCu               | d finishes:                                                                    |  |
| <b>Proposed materials</b><br>Black PVCu       | and finishes:                                                                  |  |
| e you supplying additi                        | nal information on submitted plans, drawings or a design and access statement? |  |
| Yes<br>No                                     |                                                                                |  |
| Yes, please state refer                       | ences for the plans, drawings and/or design and access statement               |  |
| Notes on drawing no.                          | A905P/450 - 02 Rev. A                                                          |  |
|                                               |                                                                                |  |

A905P/450 - 03

PSK Cheltenham Ltd is a chartered practice registered with RIBA.

REAR (WEST) ELEVATION Scale 1:100 @ A1

SIDE (SOUTH) ELEVATION Scale 1:100 @ A1

FRONT (EAST) ELEVATION Scale 1:100 @ A1

GROUND FLOOR LAYOUT Scale 1:50 @ A1

All drawings to be read in conjunction with Structural Engineers' report, which takes precedence over all other specifications.

Main contractor responsible for site safety.

Layout and Elevations
As Proposed