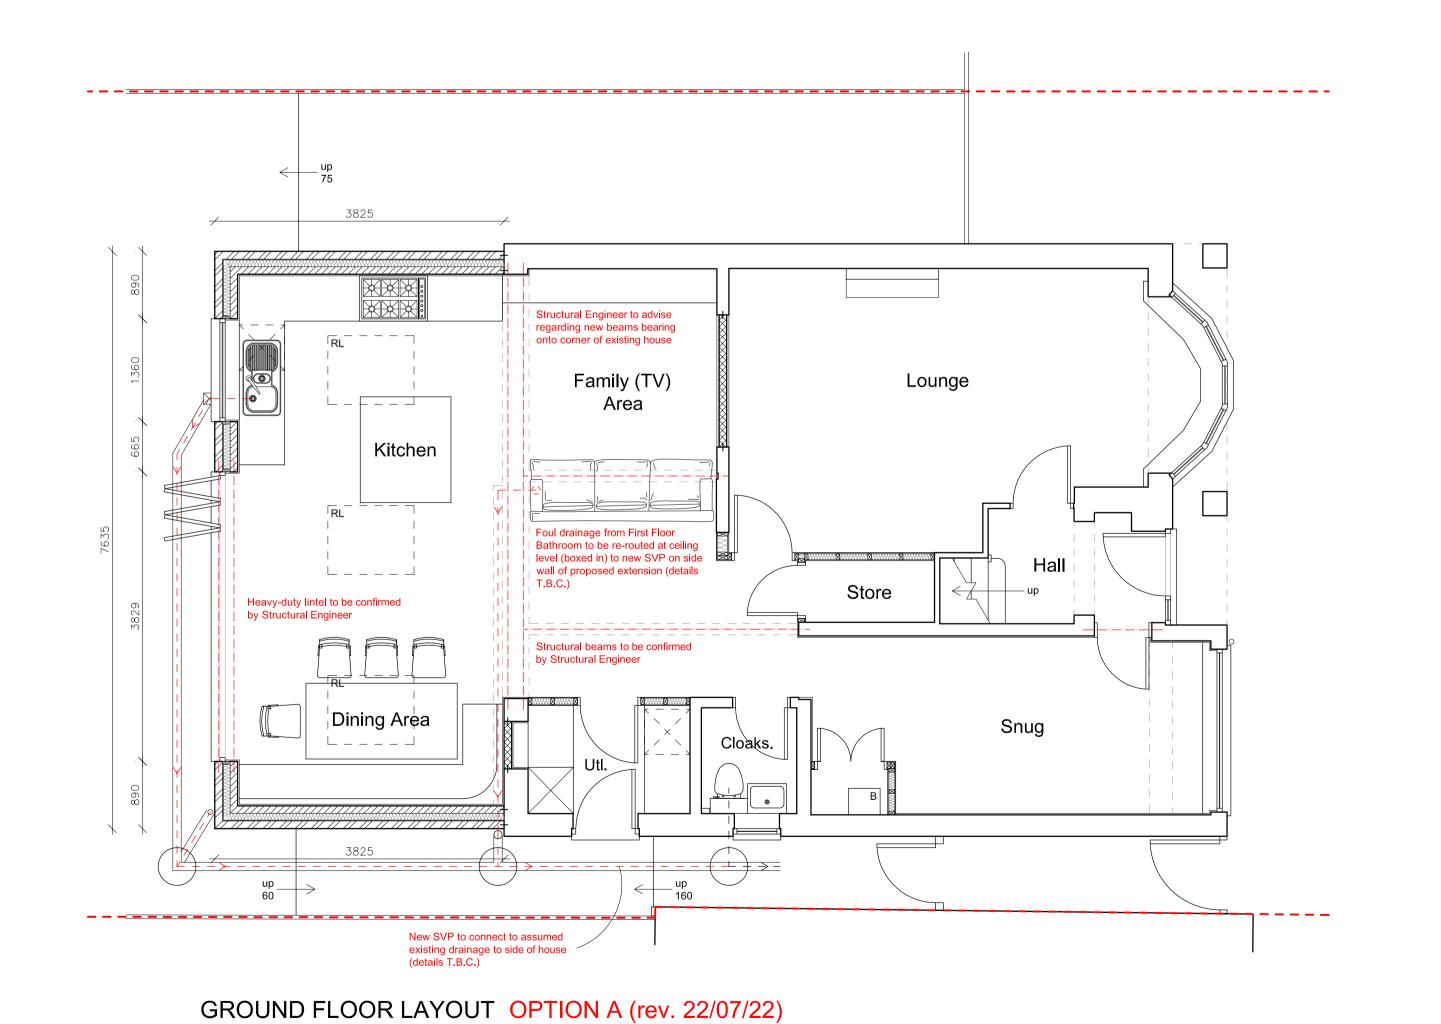

A905P/450 - 03

PSK Cheltenham Ltd is a chartered practice registered with RIBA.

REAR (WEST) ELEVATION Scale 1:100 @ A1

SIDE (SOUTH) ELEVATION Scale 1:100 @ A1

FRONT (EAST) ELEVATION Scale 1:100 @ A1

GROUND FLOOR LAYOUT Scale 1:50 @ A1

All drawings to be read in conjunction with Structural Engineers' report, which takes precedence over all other specifications.

Main contractor responsible for site safety.

Layout and Elevations
As Proposed