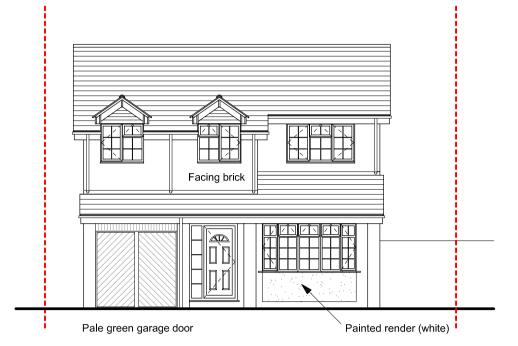

| Type:<br>Walls                                |                                                                                |  |
|-----------------------------------------------|--------------------------------------------------------------------------------|--|
| Existing materials a Facing brick             | d finishes:                                                                    |  |
| <b>Proposed materials</b> Facing brick        | ınd finishes:                                                                  |  |
| Type:<br>Roof                                 |                                                                                |  |
| Existing materials a Clay interlocking tiles  | nd finishes: Glazed conservatory roof (white PVCu frame)                       |  |
| <b>Proposed materials</b> Single-ply membrane |                                                                                |  |
| Type:<br>Windows                              |                                                                                |  |
| <b>Existing materials a</b> White PVCu        | d finishes:                                                                    |  |
| <b>Proposed materials</b> White PVCu          | ınd finishes:                                                                  |  |
| Type:<br>Doors                                |                                                                                |  |
| Existing materials a Pale green garage do     |                                                                                |  |
| <b>Proposed materials</b> White PVCu          | and finishes:                                                                  |  |
| Type:<br>Other                                |                                                                                |  |
| Other (please special Rainwater goods         | n):                                                                            |  |
| Existing materials a Black PVCu               | d finishes:                                                                    |  |
| <b>Proposed materials</b><br>Black PVCu       | and finishes:                                                                  |  |
| e you supplying additi                        | nal information on submitted plans, drawings or a design and access statement? |  |
| Yes<br>No                                     |                                                                                |  |
| Yes, please state refer                       | ences for the plans, drawings and/or design and access statement               |  |
| Notes on drawing no.                          | A905P/450 - 02 Rev. A                                                          |  |
|                                               |                                                                                |  |

A905P/450 - 03

PSK Cheltenham Ltd is a chartered practice registered with RIBA.

REAR (WEST) ELEVATION Scale 1:100 @ A1

SIDE (SOUTH) ELEVATION Scale 1:100 @ A1

FRONT (EAST) ELEVATION Scale 1:100 @ A1

GROUND FLOOR LAYOUT Scale 1:50 @ A1

All drawings to be read in conjunction with Structural Engineers' report, which takes precedence over all other specifications.

Main contractor responsible for site safety.

Layout and Elevations
As Proposed