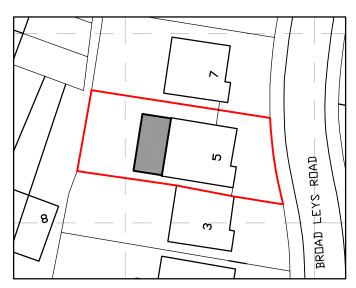

SITE LOCATION PLAN Scale 1:1250 @ A3

**EXISTING BLOCK PLAN** Scale 1:500 @ A3

PROPOSED BLOCK PLAN Scale 1:500 @ A3

Mr. & Mrs. S. Norris, 5 Broad Leys Road, Barnwood, Gloucester, GL4 3YW.

DESCRIPTION

Proposed Rear Extension

Site Location Plan **Existing & Proposed** Block Plans

| DATE      | SCALE         |
|-----------|---------------|
| Jul. 2022 | As noted @ A3 |
| DRAWN     | CHECKED       |
| MCH       |               |
|           |               |