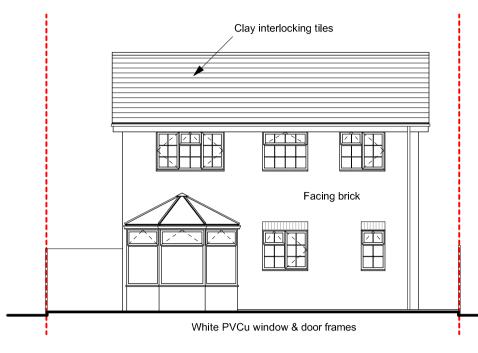

| Type:<br>Walls                                |                                                                                |  |
|-----------------------------------------------|--------------------------------------------------------------------------------|--|
| Existing materials a Facing brick             | d finishes:                                                                    |  |
| <b>Proposed materials</b> Facing brick        | ınd finishes:                                                                  |  |
| Type:<br>Roof                                 |                                                                                |  |
| Existing materials a Clay interlocking tiles  | nd finishes: Glazed conservatory roof (white PVCu frame)                       |  |
| <b>Proposed materials</b> Single-ply membrane |                                                                                |  |
| Type:<br>Windows                              |                                                                                |  |
| <b>Existing materials a</b> White PVCu        | d finishes:                                                                    |  |
| <b>Proposed materials</b> White PVCu          | ınd finishes:                                                                  |  |
| Type:<br>Doors                                |                                                                                |  |
| Existing materials a Pale green garage do     |                                                                                |  |
| <b>Proposed materials</b> White PVCu          | and finishes:                                                                  |  |
| Type:<br>Other                                |                                                                                |  |
| Other (please special Rainwater goods         | n):                                                                            |  |
| Existing materials a Black PVCu               | d finishes:                                                                    |  |
| <b>Proposed materials</b><br>Black PVCu       | and finishes:                                                                  |  |
| e you supplying additi                        | nal information on submitted plans, drawings or a design and access statement? |  |
| Yes<br>No                                     |                                                                                |  |
| Yes, please state refer                       | ences for the plans, drawings and/or design and access statement               |  |
| Notes on drawing no.                          | A905P/450 - 02 Rev. A                                                          |  |
|                                               |                                                                                |  |