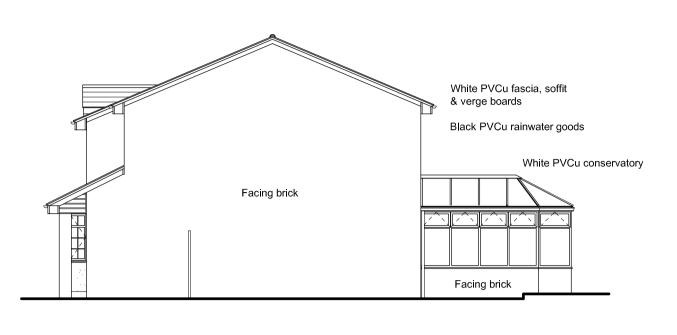

| Type:<br>Walls                                |                                                                                |  |
|-----------------------------------------------|--------------------------------------------------------------------------------|--|
| Existing materials a Facing brick             | d finishes:                                                                    |  |
| <b>Proposed materials</b> Facing brick        | ınd finishes:                                                                  |  |
| Type:<br>Roof                                 |                                                                                |  |
| Existing materials a Clay interlocking tiles  | nd finishes: Glazed conservatory roof (white PVCu frame)                       |  |
| <b>Proposed materials</b> Single-ply membrane |                                                                                |  |
| Type:<br>Windows                              |                                                                                |  |
| <b>Existing materials a</b> White PVCu        | d finishes:                                                                    |  |
| <b>Proposed materials</b> White PVCu          | ınd finishes:                                                                  |  |
| Type:<br>Doors                                |                                                                                |  |
| Existing materials a Pale green garage do     |                                                                                |  |
| <b>Proposed materials</b> White PVCu          | and finishes:                                                                  |  |
| Type:<br>Other                                |                                                                                |  |
| Other (please special Rainwater goods         | n):                                                                            |  |
| Existing materials a Black PVCu               | d finishes:                                                                    |  |
| <b>Proposed materials</b><br>Black PVCu       | and finishes:                                                                  |  |
| e you supplying additi                        | nal information on submitted plans, drawings or a design and access statement? |  |
| Yes<br>No                                     |                                                                                |  |
| Yes, please state refer                       | ences for the plans, drawings and/or design and access statement               |  |
| Notes on drawing no.                          | A905P/450 - 02 Rev. A                                                          |  |
|                                               |                                                                                |  |

A905P/450 - 03

PSK Cheltenham Ltd is a chartered practice registered with RIBA.

REAR (WEST) ELEVATION Scale 1:100 @ A1

SIDE (SOUTH) ELEVATION Scale 1:100 @ A1

FRONT (EAST) ELEVATION Scale 1:100 @ A1

GROUND FLOOR LAYOUT Scale 1:50 @ A1