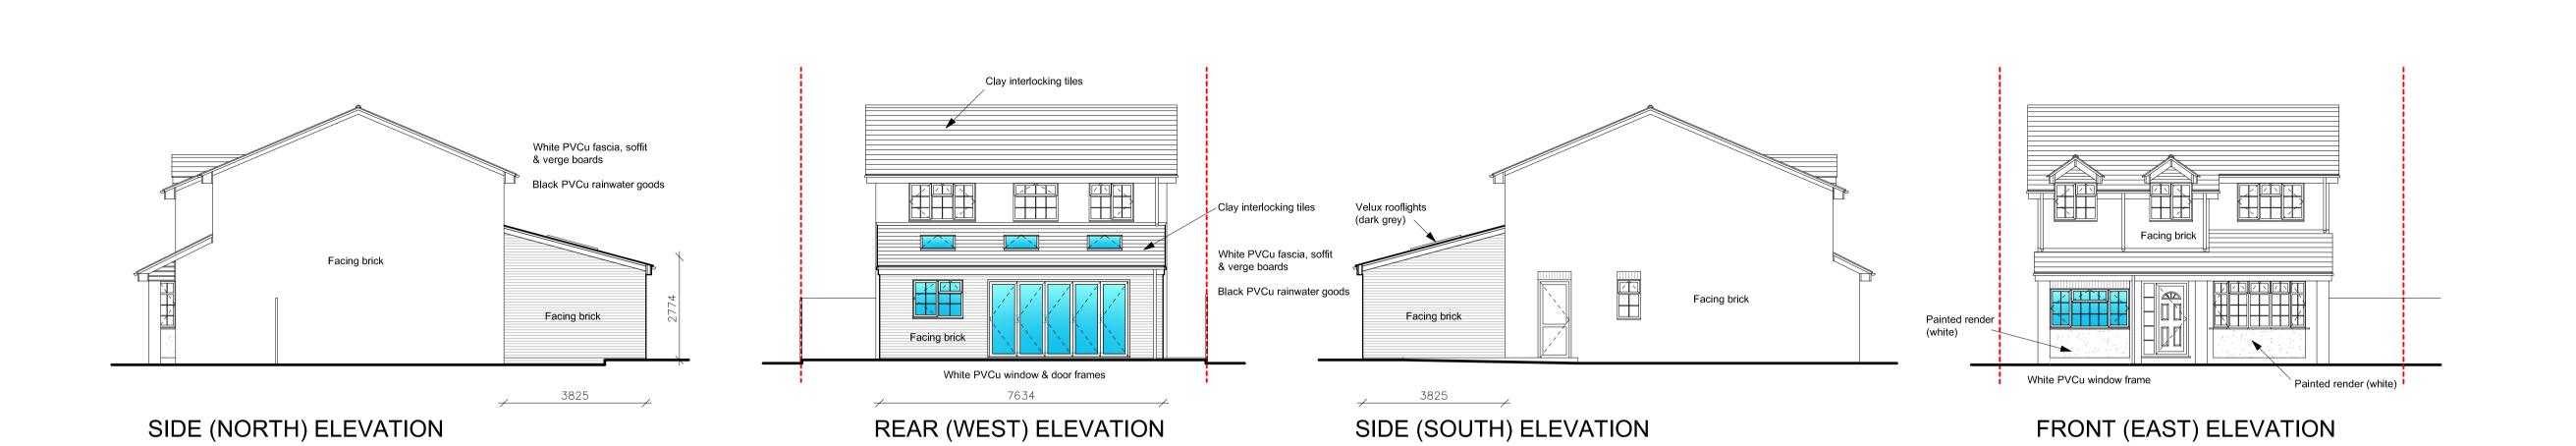

| Type:<br>Walls                                |                                                                                |  |
|-----------------------------------------------|--------------------------------------------------------------------------------|--|
| Existing materials a Facing brick             | d finishes:                                                                    |  |
| <b>Proposed materials</b> Facing brick        | ınd finishes:                                                                  |  |
| Type:<br>Roof                                 |                                                                                |  |
| Existing materials a Clay interlocking tiles  | nd finishes: Glazed conservatory roof (white PVCu frame)                       |  |
| <b>Proposed materials</b> Single-ply membrane |                                                                                |  |
| Type:<br>Windows                              |                                                                                |  |
| <b>Existing materials a</b> White PVCu        | d finishes:                                                                    |  |
| <b>Proposed materials</b> White PVCu          | ınd finishes:                                                                  |  |
| Type:<br>Doors                                |                                                                                |  |
| Existing materials a Pale green garage do     |                                                                                |  |
| <b>Proposed materials</b> White PVCu          | and finishes:                                                                  |  |
| Type:<br>Other                                |                                                                                |  |
| Other (please special Rainwater goods         | n):                                                                            |  |
| Existing materials a Black PVCu               | d finishes:                                                                    |  |
| <b>Proposed materials</b><br>Black PVCu       | and finishes:                                                                  |  |
| e you supplying additi                        | nal information on submitted plans, drawings or a design and access statement? |  |
| Yes<br>No                                     |                                                                                |  |
| Yes, please state refer                       | ences for the plans, drawings and/or design and access statement               |  |
| Notes on drawing no.                          | A905P/450 - 02 Rev. A                                                          |  |
|                                               |                                                                                |  |

A905P/450 - 03

PSK Cheltenham Ltd is a chartered practice registered with RIBA.

REAR (WEST) ELEVATION Scale 1:100 @ A1

SIDE (SOUTH) ELEVATION Scale 1:100 @ A1

FRONT (EAST) ELEVATION Scale 1:100 @ A1

GROUND FLOOR LAYOUT Scale 1:50 @ A1

All drawings to be read in conjunction with Structural Engineers' report, which takes precedence over all other specifications.

Main contractor responsible for site safety.

Layout and Elevations
As Proposed