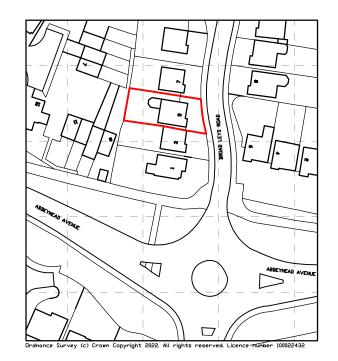

| Site Location                                                                 |                                                                                                                                                     |
|-------------------------------------------------------------------------------|-----------------------------------------------------------------------------------------------------------------------------------------------------|
| Disclaimer: We can only make reco                                             | mmendations based on the answers given in the questions.                                                                                            |
| If you cannot provide a postcode, the help locate the site - for example "fie | e description of site location must be completed. Please provide the most accurate site description you can, to d to the North of the Post Office". |
| Number                                                                        | 5                                                                                                                                                   |
| Suffix                                                                        |                                                                                                                                                     |
| Property Name                                                                 |                                                                                                                                                     |
|                                                                               |                                                                                                                                                     |
| Address Line 1                                                                |                                                                                                                                                     |
| Broad Leys Road                                                               |                                                                                                                                                     |
| Address Line 2                                                                |                                                                                                                                                     |
|                                                                               |                                                                                                                                                     |
| Address Line 3                                                                |                                                                                                                                                     |
| Gloucestershire                                                               |                                                                                                                                                     |
| Town/city                                                                     |                                                                                                                                                     |
| Gloucester                                                                    |                                                                                                                                                     |
| Postcode                                                                      |                                                                                                                                                     |
| GL4 3YW                                                                       |                                                                                                                                                     |
| Daniel Company                                                                |                                                                                                                                                     |
| •                                                                             | on must be completed if postcode is not known:                                                                                                      |
| Easting (x)                                                                   | Northing (y)                                                                                                                                        |
| 385960                                                                        | 217309                                                                                                                                              |
|                                                                               |                                                                                                                                                     |

SITE LOCATION PLAN Scale 1:1250 @ A3

**EXISTING BLOCK PLAN** Scale 1:500 @ A3

PROPOSED BLOCK PLAN Scale 1:500 @ A3

Mr. & Mrs. S. Norris, 5 Broad Leys Road, Barnwood, Gloucester, GL4 3YW.

DESCRIPTION

Proposed Rear Extension

Site Location Plan **Existing & Proposed** Block Plans

| DATE      | SCALE         |
|-----------|---------------|
| Jul. 2022 | As noted @ A3 |
| DRAWN     | CHECKED       |
| MCH       |               |
|           |               |