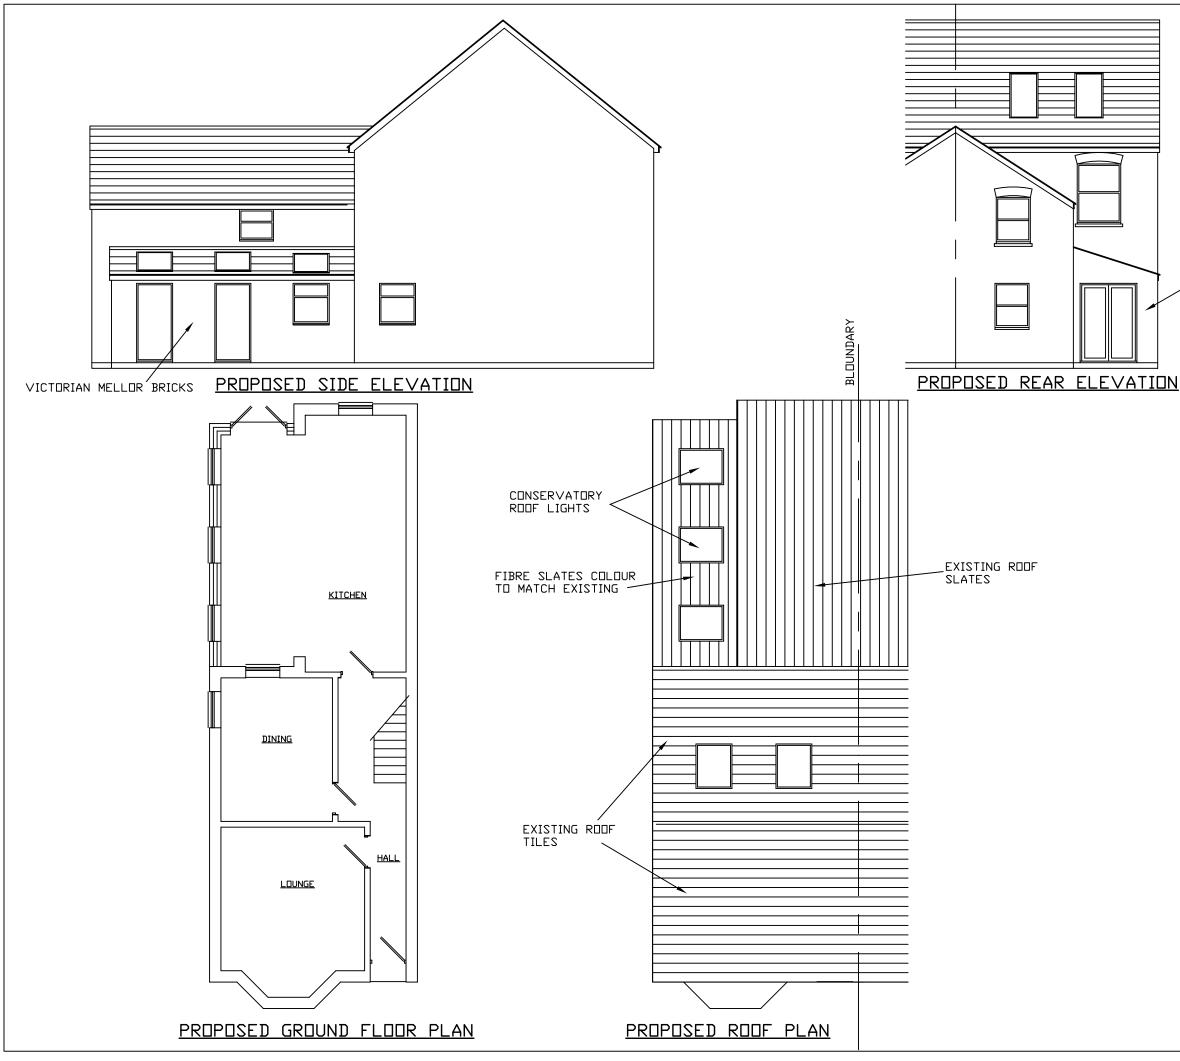

## 10. Materials

If applicable, please state what materials are to be used externally. Include type, colour and name for each material:

| Existing<br>(where applicable)  | Proposed                                                                              | Not<br>applicable                                                                                                     | CK                                                                                                                                                                                                             |
|---------------------------------|---------------------------------------------------------------------------------------|-----------------------------------------------------------------------------------------------------------------------|----------------------------------------------------------------------------------------------------------------------------------------------------------------------------------------------------------------|
| 73mm Victorian<br>Mellon Brick. | 73m NORTOT<br>VICTORIAN MOLLOW<br>BRICK,                                              |                                                                                                                       |                                                                                                                                                                                                                |
| FIBLE CEMENT                    | FIBRE CEMENT.                                                                         |                                                                                                                       |                                                                                                                                                                                                                |
| A WHITE UPVC                    | GREY ALUMINIUM.                                                                       |                                                                                                                       |                                                                                                                                                                                                                |
| UPWC/WOOD                       | GREY ALLIMINIUM.                                                                      |                                                                                                                       | ]                                                                                                                                                                                                              |
|                                 |                                                                                       | ×                                                                                                                     | Ţ                                                                                                                                                                                                              |
|                                 |                                                                                       | X                                                                                                                     | 3                                                                                                                                                                                                              |
|                                 |                                                                                       | X                                                                                                                     | j                                                                                                                                                                                                              |
|                                 |                                                                                       | ×                                                                                                                     | 4                                                                                                                                                                                                              |
|                                 | (where applicable)<br>73mm Victorian<br>Mellon Brick.<br>Fibre coment<br>A WHITE UPVC | (where applicable)<br>73mm Victorian<br>Mellow Brick.<br>Fible cement<br>A WHITE UPVC<br>UPVC/WOOD<br>GREY ALUMINIUM. | 73mm Victorian     73m Nortot       Mellow Brick.     73m Nortot       Fible cement     Beick.       Fible cement     Fible cement.       A WHITE UPVC     Grey ALUMINIUM.       UPVC/NOOD     Grey ALUMINIUM. |

## EXISTING REAR ELEVATION

EXISTING GROUND FLOOR PLAN

✓VICTORIAN MELLOR BRICKS