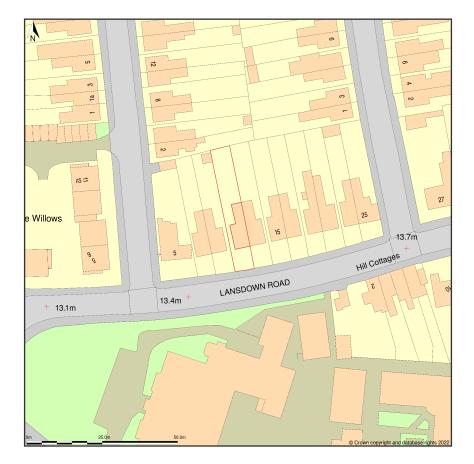

## 11, Lansdown Road, Gloucester, Gloucestershire, GL1 3JR

Site Plan shows area bounded by: 383746.24, 219376.36 383887.66, 219517.78 (at a scale of 1:1250), OSGridRef: SO83811944. The representation of a road, track or path is no evidence of a right of way. The representation of features as lines is no evidence of a property boundary.

Produced on 12th Apr 2022 from the Ordnance Survey National Geographic Database and incorporating surveyed revision available at this date. Reproduction in whole or part is prohibited without the prior permission of Ordnance Survey. © Crown copyright 2022. Supplied by https://www.buyaplan.co.uk digital mapping a licensed Ordnance Survey partner (100053143). Unique plan reference: #00724184-BD38A7

Ordnance Survey and the OS Symbol are registered trademarks of Ordnance Survey, the national mapping agency of Great Britain. Buy A Plan logo, pdf design and the www.buyaplan.co.uk website are Copyright © Pass Inc Ltd 2022