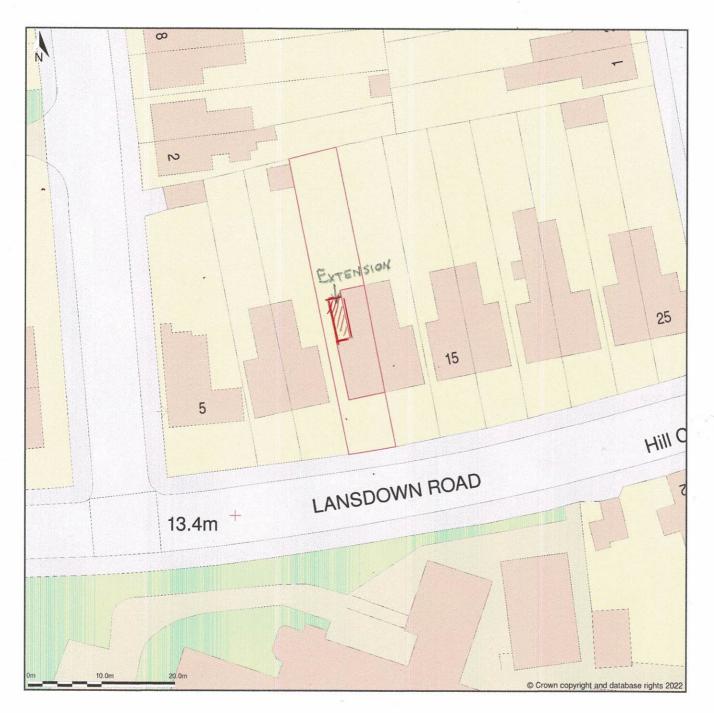

## 11. Lansdown Road, Gloucester, Gloucestershire, GL1 3JR

Block Plan shows area bounded by: 383771.95, 219402.07 383861.95, 219492.07 (at a scale of 1:500), OSGridRef: SO83811944. The representation of a road, track or path is no evidence of a right of way. The representation of features as lines is no evidence of a property boundary.

Produced on 12th Apr 2022 from the Ordnance Survey National Geographic Database and incorporating surveyed revision available at this date. Reproduction in whole or part is prohibited without the prior permission of Ordnance Survey. © Crown copyright 2022. Supplied by https://www.buyaplan.co.uk digital mapping a licensed Ordnance Survey partner (100053143). Unique plan reference: #00724183-746E86

Ordnance Survey and the OS Symbol are registered trademarks of Ordnance Survey, the national mapping agency of Great Britain. Buy A Plan logo, pdf design and the www.buyaplan.co.uk website are Copyright @ Pass Inc Ltd 2022