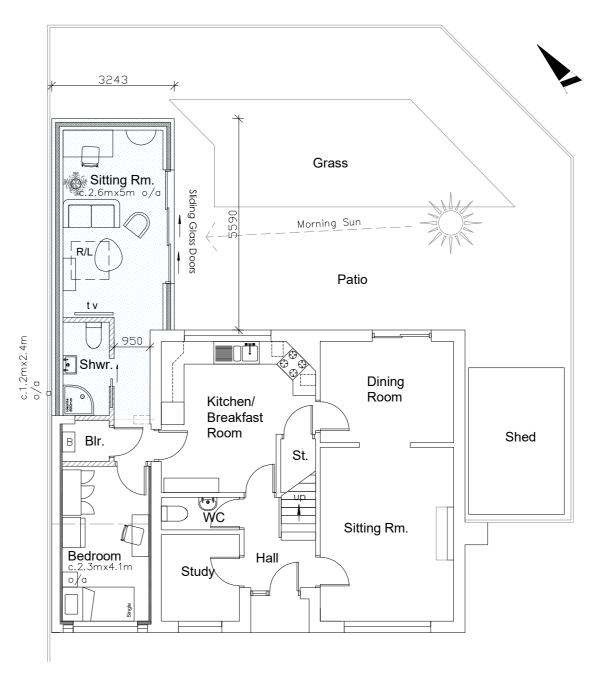

First Floor Plan Proposed

**Ground Floor Plan Proposed** 

w: www.extendarchitecture.co.uk

REV REVISION

project

Single storey side/rear extension, 141 The Wheatridge East, Upton St Leonards, Gloucester GL4 5JZ

Mrs S.Scott, 141 The Wheatridge East, Upton St Leonards,

Gloucester GL4 5JZ

drawing

Proposed Plans

status Planning

date;

21/10/21

drawing no.