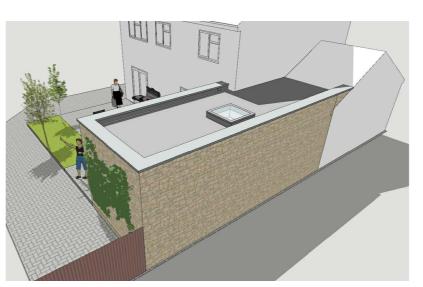

## Planning

date; 21/10/21 scale; 1:100@A3

211021/PL/005

Garage to be converted

Garage Interior

Rear Garden: View from the east

Rear View of Garage

Proposed Rear Extension from the east

Proposed Rear Extension from the north

**extend** Architecture

7 Wistley Road Charlton Kings Cheltenham GL52 6EE

w: www.extendarchitecture.co.uk

project

Single storey side/rear extension, 141 The Wheatridge East, Upton St Leonards, Gloucester GL4 5JZ

client

Mrs S.Scott, 141 The Wheatridge East, Upton St Leonards, Gloucester GL4 5JZ

drawing

Site Photos and 3D sketch views

Planning date;

21/10/21 scale; NTS

211021/PL/006