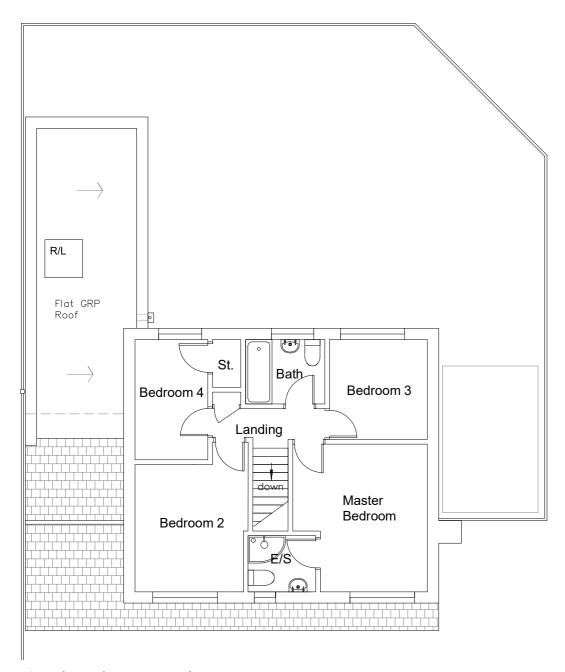

First Floor Plan Proposed

**Ground Floor Plan Proposed** 

w: www.extendarchitecture.co.uk

REV REVISION

project

Single storey side/rear extension, 141 The Wheatridge East, Upton St Leonards, Gloucester GL4 5JZ

Mrs S.Scott, 141 The Wheatridge East, Upton St Leonards,

Gloucester GL4 5JZ

drawing

Proposed Plans

status Planning

date;

21/10/21

drawing no.