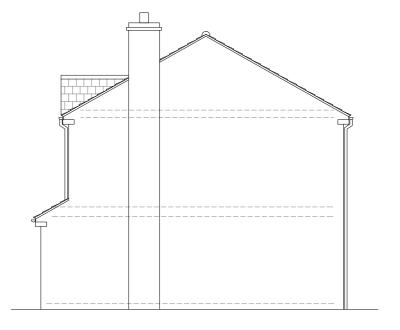

Front (South West) Elevation Existing

Side (South East) Elevation Existing

Side (North West) Elevation Existing

Rear (North East) Elevation Existing

w: www.extendarchitecture.co.uk

Single storey side/rear extension, 141 The Wheatridge East, Upton St Leonards, Gloucester GL4 5JZ

client

Mrs S.Scott, 141 The Wheatridge East, Upton St Leonards,

Gloucester GL4 5JZ

drawing

**Existing Elevations** 

Planning

date; 21/10/21 scale; 1:100@A3

211021/PL/003