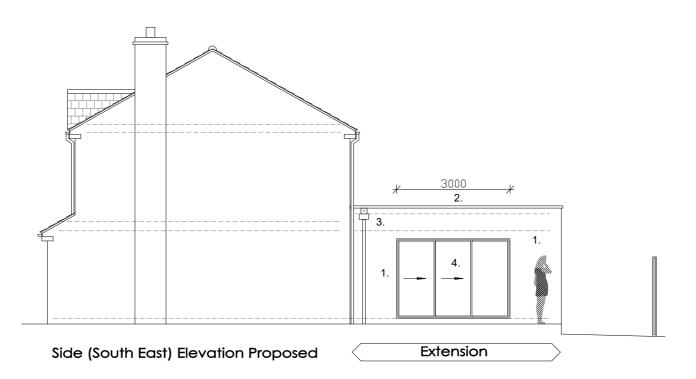

Front (South West) Elevation Proposed

Rear (North East) Elevation Proposed

Side (North West) Elevation Proposed

w: www.extendarchitecture.co.uk

## Materials:

- 1. Insulated cavity walls with Bradstone facings to match existing.
- 2. PP coated 'Click-Fix' aluminium coping system by Guttercrest Ltd., Col: Slate Grey on parapet walls around 'warm' flat GRP roof laid to nom. fall.
- 3. Lindab galvanised steel Small Rectangular Hopper (VATKR) and square section downpipe, taken to b.i.g. and new soakaway in garden.
- 4. PP coated double-glazed aluminium sliding doors, Col: Slate Grey RAL 7015. 5. Brown uPVC casement window to match existing (Nom.1700w x1130h).
- 6. Opening for garage door to be built-up in insulated cavity walls with Bradstone facings to match existing.

## project

Single storey side/rear extension, 141 The Wheatridge East, Upton St Leonards, Gloucester GL4 5JZ

client

Mrs S.Scott, 141 The Wheatridge East, Upton St Leonards, Gloucester GL4 5JZ

drawing

**Proposed Elevations** 

## Planning

date; 21/10/21 scale; 1:100@A3

211021/PL/005

Garage to be converted

Garage Interior

Rear Garden: View from the east

Rear View of Garage

Proposed Rear Extension from the east