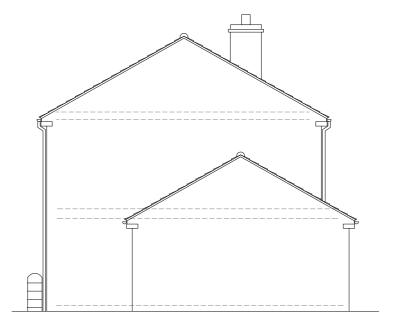

Front (South West) Elevation Proposed

Rear (North East) Elevation Proposed

Side (North West) Elevation Proposed

w: www.extendarchitecture.co.uk

## project

Single storey side/rear extension, 141 The Wheatridge East, Upton St Leonards, Gloucester GL4 5JZ

client

Mrs S.Scott, 141 The Wheatridge East, Upton St Leonards, Gloucester GL4 5JZ

drawing

**Proposed Elevations** 