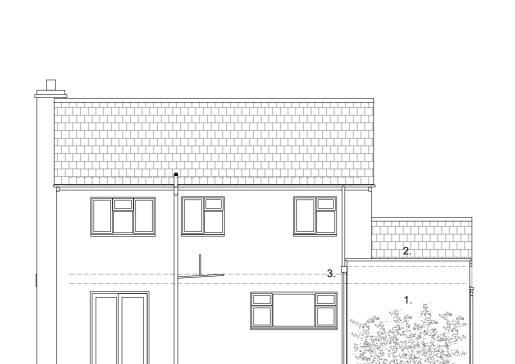

Front (South West) Elevation Existing

Side (South East) Elevation Existing

Side (North West) Elevation Existing

Rear (North East) Elevation Existing

w: www.extendarchitecture.co.uk

Single storey side/rear extension, 141 The Wheatridge East, Upton St Leonards, Gloucester GL4 5JZ

client

Mrs S.Scott, 141 The Wheatridge East, Upton St Leonards,

Gloucester GL4 5JZ

drawing

**Existing Elevations** 

Planning

date; 21/10/21 scale; 1:100@A3

211021/PL/003