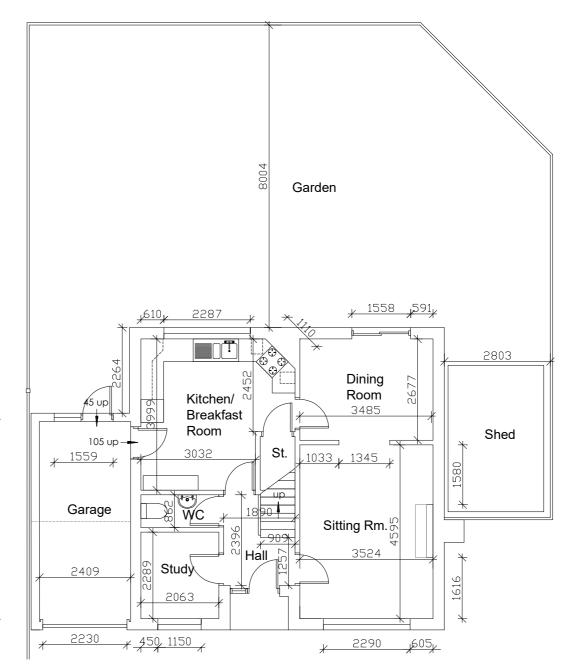

drawing no.

211021/PL/001

First Floor Plan Existing

**Ground Floor Plan Existing** 

w: www.extendarchitecture.co.uk

REV REVISION

project

Single storey side/rear extension, 141 The Wheatridge East, Upton St Leonards, Gloucester GL4 5JZ

client

Mrs S.Scott, 141 The Wheatridge East, Upton St Leonards, Gloucester GL4 5JZ

drawing

Existing Plans

status **Planning** 

date; 21/10/21 scale; 1:100@A3

drawina n

211021/PL/002