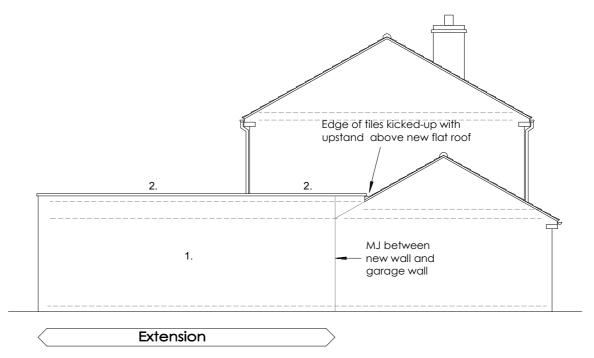

## Materials:

- 1. Insulated cavity walls with Bradstone facings to match existing.
- 2. PP coated 'Click-Fix' aluminium coping system by Guttercrest Ltd., Col: Slate Grey on parapet walls around 'warm' flat GRP roof laid to nom. fall.
- 3. Lindab galvanised steel Small Rectangular Hopper (VATKR) and square section downpipe, taken to b.i.g. and new soakaway in garden.
- 4. PP coated double-glazed aluminium sliding doors, Col: Slate Grey RAL 7015. 5. Brown uPVC casement window to match existing (Nom.1700w x1130h).
- 6. Opening for garage door to be built-up in insulated cavity walls with Bradstone facings to match existing.