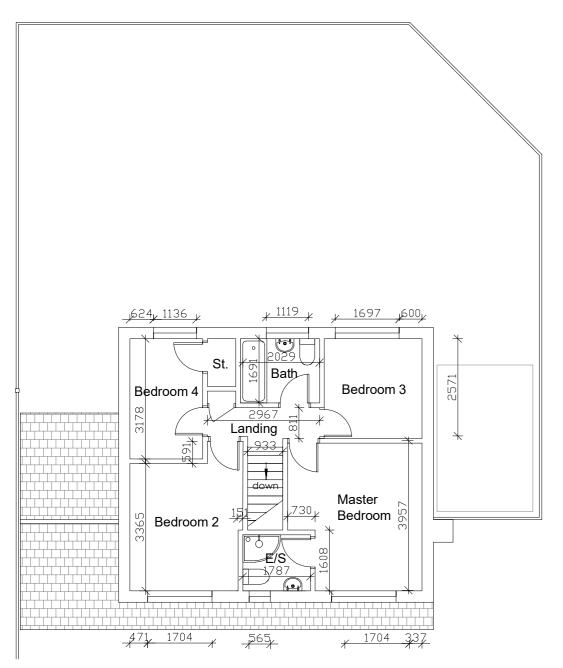

drawing no.

211021/PL/001

First Floor Plan Existing

**Ground Floor Plan Existing** 

w: www.extendarchitecture.co.uk

REV REVISION

project

Single storey side/rear extension, 141 The Wheatridge East, Upton St Leonards, Gloucester GL4 5JZ

client

Mrs S.Scott, 141 The Wheatridge East, Upton St Leonards, Gloucester GL4 5JZ

drawing

Existing Plans

status **Planning** 

date; 21/10/21 scale; 1:100@A3

drawina n

211021/PL/002