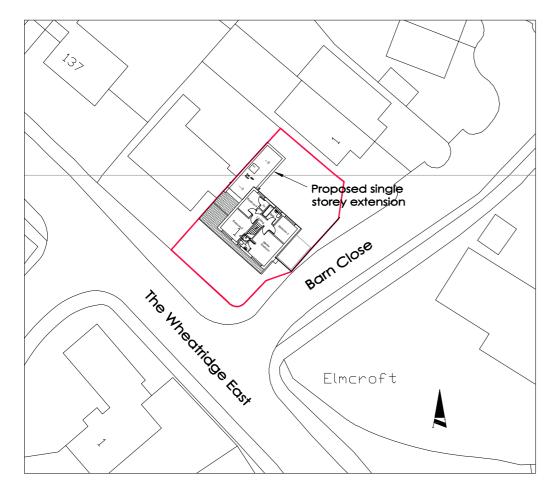

Block Plan (Proposed) Scale 1:500

Location Plan (Existing) Scale 1:1250

w: www.extendarchitecture.co.uk

REV REVISION

project

Single storey side/rear extension, 141 The Wheatridge East, Upton St Leonards, Gloucester GL4 5JZ

client

Mrs S.Scott, 141 The Wheatridge East, Upton St Leonards,

Gloucester GL4 5JZ

drawing

Location and Block Plan

status

Planning

date; 21/10/21 scale; 1:100@A3

drawing no. 211021/PL/001

Block Plan (Proposed) Scale 1:500

Location Plan (Existing) Scale 1:1250

w: www.extendarchitecture.co.uk

REV REVISION

project

Single storey side/rear extension, 141 The Wheatridge East, Upton St Leonards, Gloucester GL4 5JZ

client

Mrs S.Scott, 141 The Wheatridge East, Upton St Leonards,

Gloucester GL4 5JZ

drawing

Location and Block Plan

statu

Planning

date; 21/10/21 scale; 1:100@A3