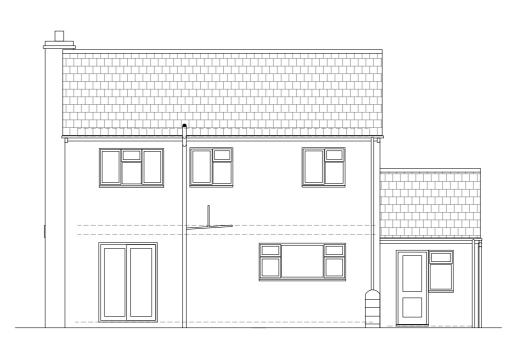

Front (South West) Elevation Existing

Side (South East) Elevation Existing

Side (North West) Elevation Existing

Rear (North East) Elevation Existing

w: www.extendarchitecture.co.uk

Single storey side/rear extension, 141 The Wheatridge East, Upton St Leonards, Gloucester GL4 5JZ

client

Mrs S.Scott, 141 The Wheatridge East, Upton St Leonards,

Gloucester GL4 5JZ

drawing

**Existing Elevations** 

Planning

date; 21/10/21 scale; 1:100@A3

211021/PL/003