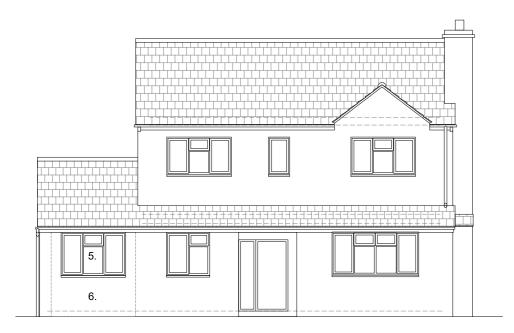

Front (South West) Elevation Proposed

Rear (North East) Elevation Proposed

Side (North West) Elevation Proposed

w: www.extendarchitecture.co.uk

## Materials:

- 1. Insulated cavity walls with Bradstone facings to match existing.
- 2. PP coated 'Click-Fix' aluminium coping system by Guttercrest Ltd., Col: Slate Grey on parapet walls around 'warm' flat GRP roof laid to nom. fall.
- 3. Lindab galvanised steel Small Rectangular Hopper (VATKR) and square section downpipe, taken to b.i.g. and new soakaway in garden.
- 4. PP coated double-glazed aluminium sliding doors, Col: Slate Grey RAL 7015. 5. Brown uPVC casement window to match existing (Nom.1700w x1130h).
- 6. Opening for garage door to be built-up in insulated cavity walls with Bradstone facings to match existing.

## project

Single storey side/rear extension, 141 The Wheatridge East, Upton St Leonards, Gloucester GL4 5JZ

client

Mrs S.Scott, 141 The Wheatridge East, Upton St Leonards, Gloucester GL4 5JZ

drawing

**Proposed Elevations** 

## Planning

date; 21/10/21 scale; 1:100@A3

211021/PL/005

Garage to be converted

Garage Interior

Rear Garden: View from the east

Rear View of Garage

Proposed Rear Extension from the east