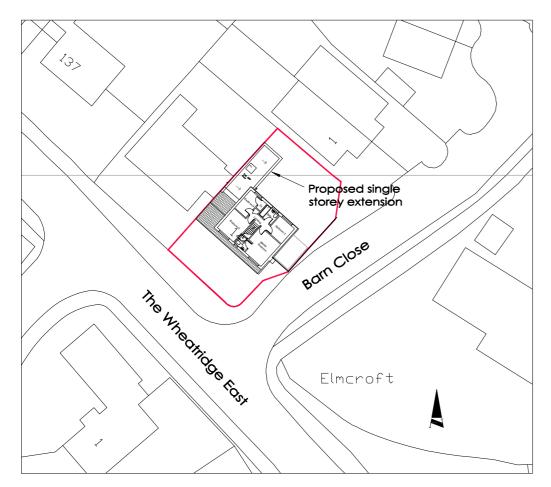

Block Plan (Proposed) Scale 1:500

Location Plan (Existing) Scale 1:1250

w: www.extendarchitecture.co.uk

REV REVISION

project

Single storey side/rear extension, 141 The Wheatridge East, Upton St Leonards, Gloucester GL4 5JZ

client

Mrs S.Scott, 141 The Wheatridge East, Upton St Leonards,

Gloucester GL4 5JZ

drawing

Location and Block Plan

status

Planning

date; 21/10/21 scale; 1:100@A3

drawing no. 211021/PL/001

Block Plan (Proposed) Scale 1:500

Location Plan (Existing) Scale 1:1250

w: www.extendarchitecture.co.uk

REV REVISION

project

Single storey side/rear extension, 141 The Wheatridge East, Upton St Leonards, Gloucester GL4 5JZ

client

Mrs S.Scott, 141 The Wheatridge East, Upton St Leonards,

Gloucester GL4 5JZ

drawing

Location and Block Plan

statu

Planning

date; 21/10/21 scale; 1:100@A3