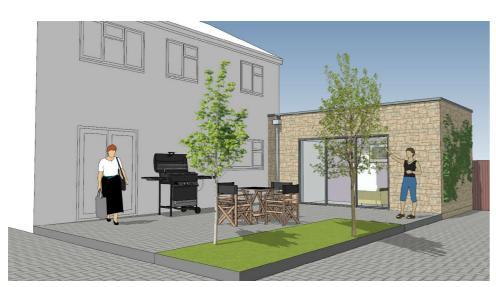

## Planning

date; 21/10/21 scale; 1:100@A3

211021/PL/005

Garage to be converted

Garage Interior

Rear Garden: View from the east

Rear View of Garage

Proposed Rear Extension from the east

Proposed Rear Extension from the north

**extend** Architecture

7 Wistley Road Charlton Kings Cheltenham GL52 6EE

w: www.extendarchitecture.co.uk

project

Single storey side/rear extension, 141 The Wheatridge East, Upton St Leonards, Gloucester GL4 5JZ

client

Mrs S.Scott, 141 The Wheatridge East, Upton St Leonards, Gloucester GL4 5JZ

drawing

Site Photos and 3D sketch views

Planning date;

21/10/21 scale; NTS

211021/PL/006