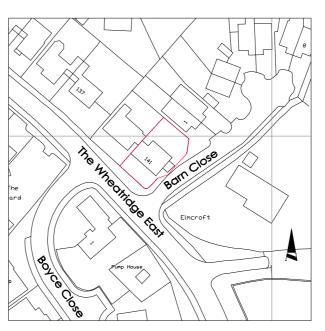

Block Plan (Proposed) Scale 1:500

Location Plan (Existing) Scale 1:1250

w: www.extendarchitecture.co.uk

REV REVISION

project

Single storey side/rear extension, 141 The Wheatridge East, Upton St Leonards, Gloucester GL4 5JZ

client

Mrs S.Scott, 141 The Wheatridge East, Upton St Leonards,

Gloucester GL4 5JZ

drawing

Location and Block Plan

status

Planning

date; 21/10/21 scale; 1:100@A3

drawing no. 211021/PL/001

Block Plan (Proposed) Scale 1:500

Location Plan (Existing) Scale 1:1250

w: www.extendarchitecture.co.uk

REV REVISION

project

Single storey side/rear extension, 141 The Wheatridge East, Upton St Leonards, Gloucester GL4 5JZ

client

Mrs S.Scott, 141 The Wheatridge East, Upton St Leonards,

Gloucester GL4 5JZ

drawing

Location and Block Plan

statu

Planning

date; 21/10/21 scale; 1:100@A3