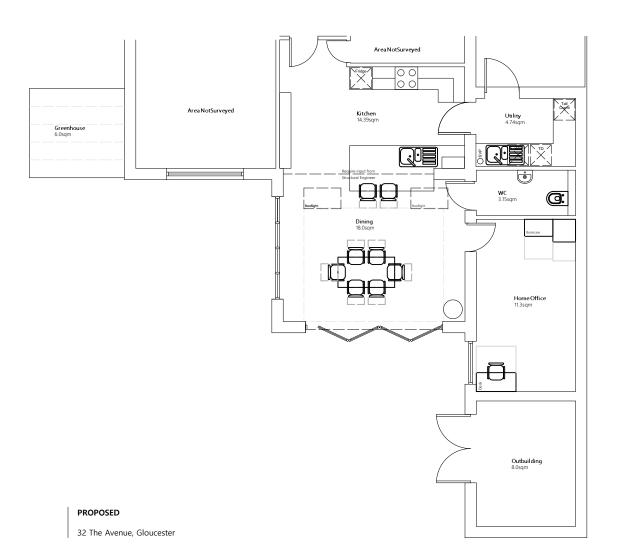

DRAWING TITLE

Existing and Proposed Floor Layouts

DRAWING NO. REV. 257-P-15

| Fax number                                                                                                                                   |
|----------------------------------------------------------------------------------------------------------------------------------------------|
|                                                                                                                                              |
| Email address                                                                                                                                |
| **** REDACTED *****                                                                                                                          |
|                                                                                                                                              |
|                                                                                                                                              |
|                                                                                                                                              |
| Description of Proposed Works                                                                                                                |
| Please describe the proposed works                                                                                                           |
| Demolition of existing lean-to extension and outbuilding, and erection of a single storey wrap around extension                              |
|                                                                                                                                              |
| Has the work already been started without consent?                                                                                           |
| ○ Yes<br>⊙ No                                                                                                                                |
|                                                                                                                                              |
|                                                                                                                                              |
| Materials                                                                                                                                    |
| Does the proposed development require any materials to be used externally?                                                                   |
|                                                                                                                                              |
| ○ No                                                                                                                                         |
| Please provide a description of existing and proposed materials and finishes to be used externally (including type, colour and name for each |
| material)                                                                                                                                    |
| Type:                                                                                                                                        |
| Walls                                                                                                                                        |
| Existing materials and finishes:                                                                                                             |
| Brick Render  Proposed materials and finishes:                                                                                               |
| Brick (to match existing) Render (to match existing)                                                                                         |
|                                                                                                                                              |
| Type:                                                                                                                                        |
| Roof  Existing materials and finishes:                                                                                                       |
| Proposed materials and finishes:                                                                                                             |
| To Match Existing                                                                                                                            |
|                                                                                                                                              |
| Type: Windows                                                                                                                                |
| Existing materials and finishes:                                                                                                             |
| uPVC White                                                                                                                                   |
| Proposed materials and finishes:  uPVC Dark Grey/ Aluminium                                                                                  |
|                                                                                                                                              |
| Are you supplying additional information on submitted plans, drawings or a design and access statement?                                      |
|                                                                                                                                              |
| ○ No                                                                                                                                         |
|                                                                                                                                              |