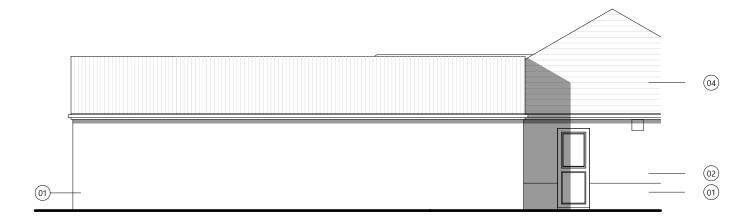

SIDE ELEVATION Outbuilding

SIDE ELEVATION

Outbuilding

REAR ELEVATION Outbuilding

FRONT ELEVATION

Outbuilding

DRAWING TITLE

Existing Elevations

DRAWING NO. REV. 257-P-61

KEY

01 02 Red Brick, to match existing Render, to match existing

03 04 05 06 07

uPVC / Aluminium Window, Anthracite Roof, to match existing uPVC / Aluminium Bi-Fold Doors, Anthracite