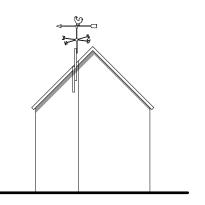

SIDE ELEVATION Outbuilding

SIDE ELEVATION

Outbuilding

REAR ELEVATION Outbuilding

FRONT ELEVATION

Outbuilding