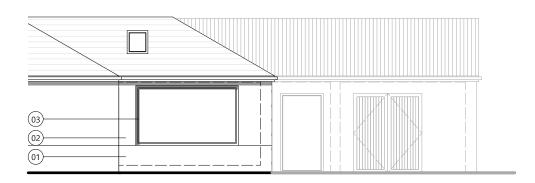

SIDE ELEVATION Outbuilding

SIDE ELEVATION

Outbuilding

REAR ELEVATION Outbuilding

FRONT ELEVATION

Outbuilding

DRAWING TITLE

Existing Elevations

DRAWING NO. REV. 257-P-61

KEY

01 02 Red Brick, to match existing Render, to match existing

03 04 05 06 07

uPVC / Aluminium Window, Anthracite Roof, to match existing uPVC / Aluminium Bi-Fold Doors, Anthracite