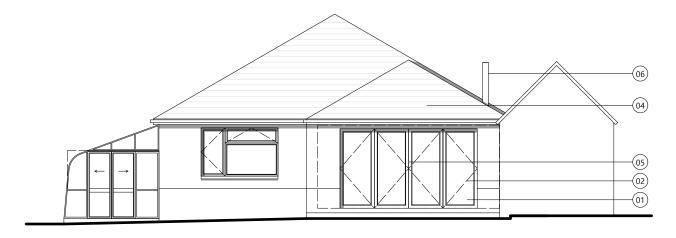

## REAR ELEVATION

Main House

SIDE ELEVATION

Main House

## SIDE ELEVATION

Main House

DRAWING TITLE

Existing Elevations

DRAWING NO. REV. 257-P-61

KEY

01 02 Red Brick, to match existing Render, to match existing

03 04 05 06 07

uPVC / Aluminium Window, Anthracite Roof, to match existing uPVC / Aluminium Bi-Fold Doors, Anthracite