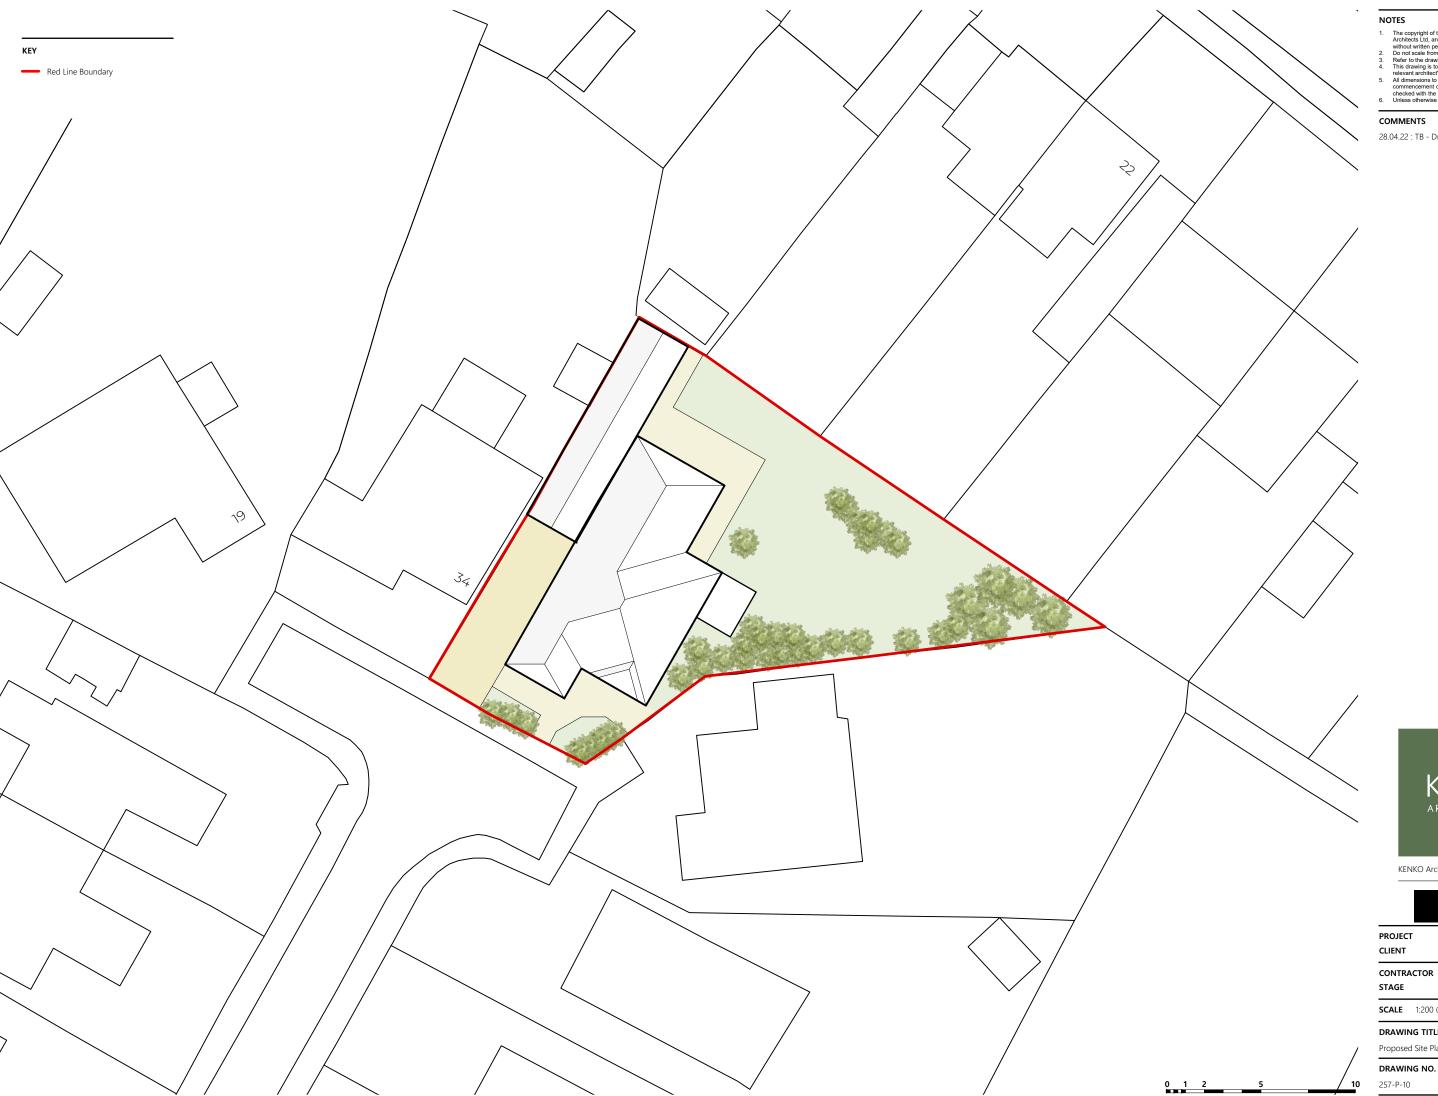

- Red Line Boundary

#### COMMENTS

28.04.22 : TB - Drawing Created.

KENKO Architects Ltd | ARB | RIBA

| PROJEC<br>CLIENT | <b>T</b> 3  |        | ie, Gloucester<br>Mr & Mrs Dee |
|------------------|-------------|--------|--------------------------------|
| CONTRA           | ACTOR       |        | N/A<br>Planning                |
| SCALE            | 1:200 @ A   | B DATE | Jan '22                        |
| DRAWII           | NG TITLE    |        |                                |
| Propose          | d Site Plan |        |                                |

| If Yes, please state references for the plans, drawings and/or design and access statement                                                                                                                                                                        |
|-------------------------------------------------------------------------------------------------------------------------------------------------------------------------------------------------------------------------------------------------------------------|
| Please refer to 257-P-70 Proposed Elevations                                                                                                                                                                                                                      |
|                                                                                                                                                                                                                                                                   |
| Trees and Hedges  Are there any trees or hedges on the property or on adjoining properties which are within falling distance of the proposed development?  ○ Yes ② No  Will any trees or hedges need to be removed or pruned in order to carry out your proposal? |
| ○ Yes                                                                                                                                                                                                                                                             |
| ⊗ No                                                                                                                                                                                                                                                              |
| Pedestrian and Vehicle Access, Roads and Rights of Way                                                                                                                                                                                                            |
| Is a new or altered vehicle access proposed to or from the public highway?  ○ Yes  ⊙ No                                                                                                                                                                           |
| Is a new or altered pedestrian access proposed to or from the public highway?  ○ Yes  ⊙ No                                                                                                                                                                        |
| Do the proposals require any diversions, extinguishment and/or creation of public rights of way?  ○ Yes  ○ No                                                                                                                                                     |
| Parking                                                                                                                                                                                                                                                           |
| Will the proposed works affect existing car parking arrangements?                                                                                                                                                                                                 |
| ○ Yes                                                                                                                                                                                                                                                             |
| ⊙ No                                                                                                                                                                                                                                                              |
|                                                                                                                                                                                                                                                                   |
| Site Visit                                                                                                                                                                                                                                                        |
| Can the site be seen from a public road, public footpath, bridleway or other public land?                                                                                                                                                                         |
| If the planning authority needs to make an appointment to carry out a site visit, whom should they contact?  ⊘ The agent ○ The applicant ○ Other person                                                                                                           |
|                                                                                                                                                                                                                                                                   |