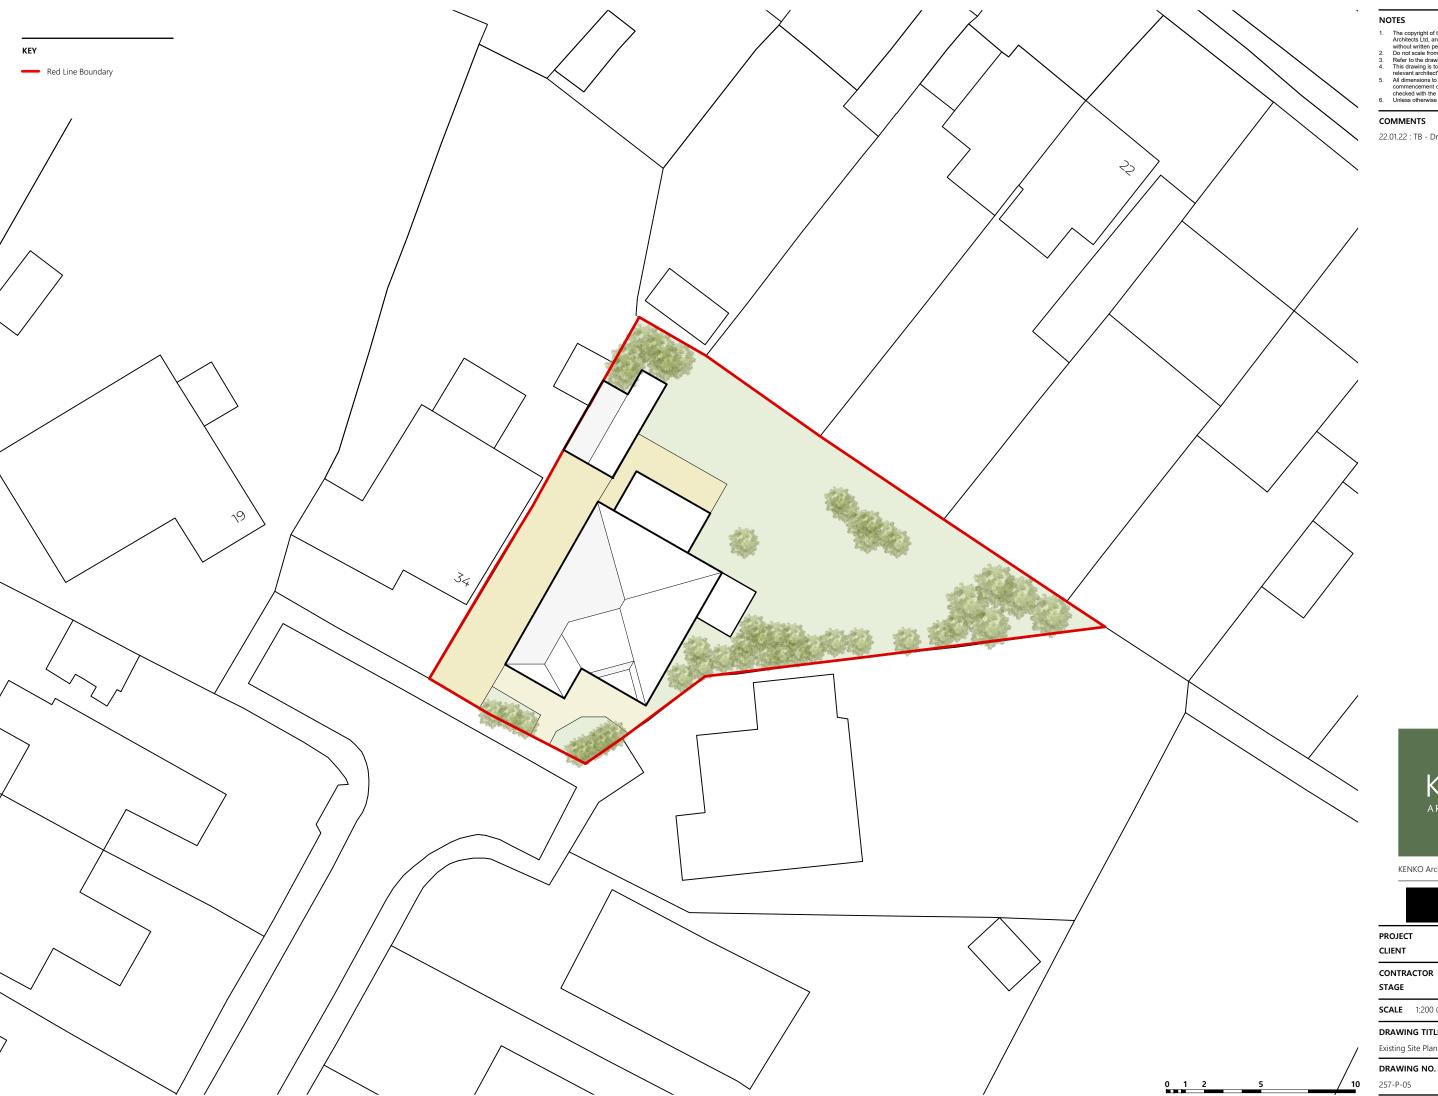

- Red Line Boundary

#### COMMENTS

22.01.22 : TB - Drawing Created.

KENKO Architects Ltd | ARB | RIBA

|   | PROJEC<br>CLIENT | Т         |        | ie, Gloucester<br>Ar & Mrs Dee |
|---|------------------|-----------|--------|--------------------------------|
|   | CONTRA           | ACTOR     |        | N/A<br>Planning                |
|   | SCALE            | 1:200 @ A | 3 DATE | Jan '22                        |
|   | DRAWII           | NG TITLE  |        |                                |
| / | Existing         | Site Plan |        |                                |