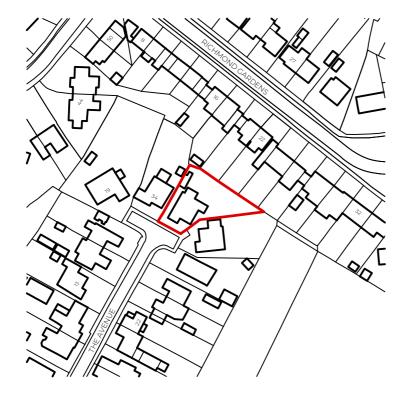

- Red Line Boundary

#### COMMENTS

28.04.22: TB - Drawing Created.

KENKO Architects Ltd | ARB | RIBA

| PROJEC<br>CLIENT | <b>T</b> 32 1 |      | , Gloucester<br>r & Mrs Dee |
|------------------|---------------|------|-----------------------------|
| CONTRA<br>STAGE  | ACTOR         |      | N/A<br>Planning             |
| SCALE            | 1:1250 @ A4   | DATE | April '22                   |
| DRAWII           | NG TITLE      |      |                             |
| Site Loca        | ation Plan    |      |                             |
| DRAWII           | NG NO.        |      | REV.                        |

257-P-01

0 5 10

- NOTES

  1. The copyright of the drawing remains with Kenko Architects Ltd, and must not be copied in whole or part without written permission.

  2. Do not scale from this drawing.

  3. Refer to the drawing number.