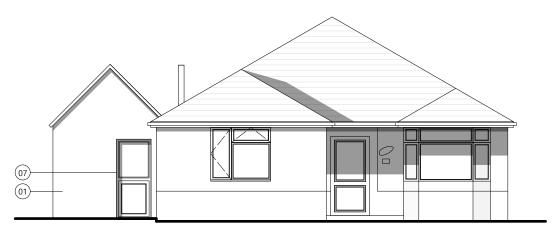

# REAR ELEVATION

Main House

DRAWING TITLE

Existing Elevations

DRAWING NO. REV. 257-P-61

KEY

01 02 Red Brick, to match existing Render, to match existing

03 04 05 06 07

uPVC / Aluminium Window, Anthracite Roof, to match existing uPVC / Aluminium Bi-Fold Doors, Anthracite