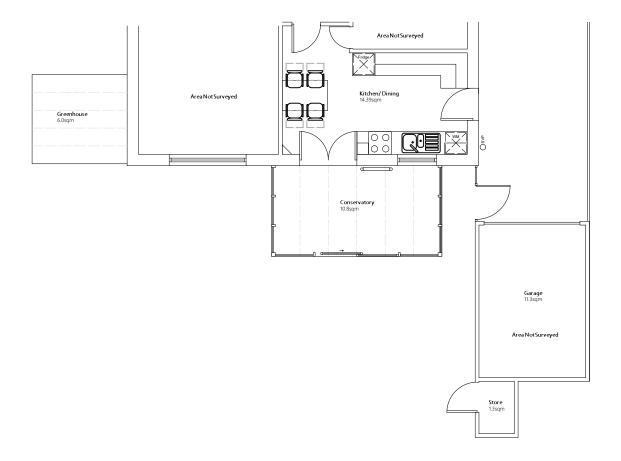

SCALE            | 1:200 @ A   | B DATE | Jan '22                        |
| DRAWII           | NG TITLE    |        |                                |
| Propose          | d Site Plan |        |                                |

REV.

DRAWING REGISTER AND DOCUMENT ISSUE SCHEDULE **Project** 32 The Avenue, Gloucester 257-P-DIR Reference Client Mr & Mrs Dee Stage Planning Date 02/05/2022 29/04/2022 Title Drawings Scale Size ✓ 1:1250 Α4 Site Location Plan 257-P-01 ✓ 257-P-05 1:200 А3 Existing Site Plan ✓ 1:200 257-P-10 А3 Proposed Site Plan ✓ 1:100 А3 Existing and Proposed Floor Layouts 257-P-15 ✓ 1:100 А3 Existing Elevations - Main House 257-P-60 1:100 257-P-61 АЗ Existing Elevations - Outbuilding 1:100 А3 ✓ 257-P-70 Proposed Elevations - Main House Issued to: Planning Porta Planning







EXISTING

32 The Avenue, Gloucester





- 1. The copyright of the drawing remains with Kenko Architects Ltd, and must not be copied in whole or part without written permission.
  2. Do not scale from this drawing.
  3. Refer to the drawing number.
  4. This drawing is to be read in conjunction with all other relevant architect's and engineer's drawings.
  5. All dimensions to be checked on site prior to commencement of works, and any discrepancies are to be checked with the architect immediately.
  6. Unless otherwise stated, all dimensions are in mm.

#### COMMENTS

28.04.22 : TB - Drawing Created.



KENKO Architects Ltd | ARB | RIBA

|     | PROJEC<br>CLIENT | т         | 32 The Avenu  | e, Glouceste<br>Ir & Mrs Dee |
|-----|------------------|-----------|---------------|------------