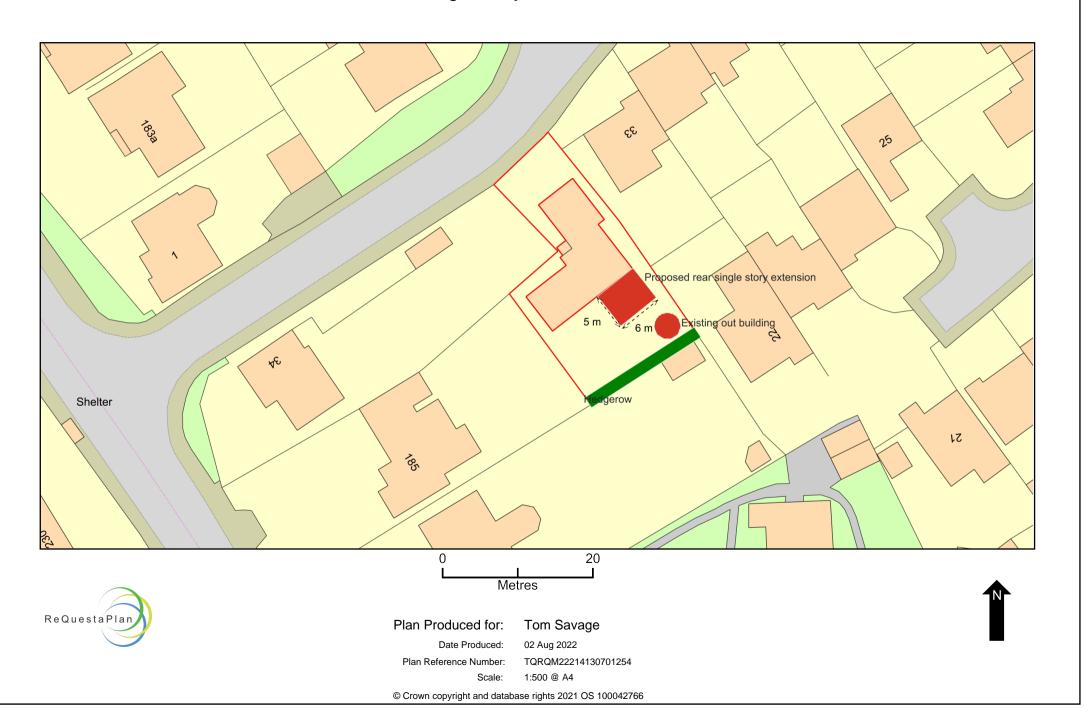

| Site Location                                                                 |                                                                                                                                                       |
|-------------------------------------------------------------------------------|-------------------------------------------------------------------------------------------------------------------------------------------------------|
| Disclaimer: We can only make reco                                             | ommendations based on the answers given in the questions.                                                                                             |
| If you cannot provide a postcode, the help locate the site - for example "fie | e description of site location must be completed. Please provide the most accurate site description you can, to eld to the North of the Post Office". |
| Number                                                                        | 33                                                                                                                                                    |
| Suffix                                                                        | А                                                                                                                                                     |
| Property Name                                                                 |                                                                                                                                                       |
|                                                                               |                                                                                                                                                       |
| Address Line 1                                                                |                                                                                                                                                       |
| Skylark Way                                                                   |                                                                                                                                                       |
| Address Line 2                                                                |                                                                                                                                                       |
|                                                                               |                                                                                                                                                       |
| Address Line 3                                                                |                                                                                                                                                       |
| Gloucestershire                                                               |                                                                                                                                                       |
| Town/city                                                                     |                                                                                                                                                       |
| Gloucester                                                                    |                                                                                                                                                       |
| Postcode                                                                      |                                                                                                                                                       |
| GL4 4QY                                                                       |                                                                                                                                                       |
|                                                                               |                                                                                                                                                       |
| Description of site location                                                  | on must be completed if postcode is not known:                                                                                                        |
| Easting (x)                                                                   | Northing (y)                                                                                                                                          |
| 384897                                                                        | 216476                                                                                                                                                |
| Description                                                                   |                                                                                                                                                       |

# Measurements Please provide the measurements as detailed below. Where the proposed extension will be joined to an existing extension, the measurements provided must be in respect to the total enlargement (i.e. both the existing and proposed extensions) to the original dwellinghouse. How far will the extension extend beyond the rear wall of the original dwellinghouse (in metres, measured externally) 5.00 metres What will be the maximum height of the extension (in metres, measured externally from the natural ground level) 2.50 metres

metres

What will be the height at the eaves of the extension (in metres, measured externally from the natural ground level)

2.50

Planning Portal Reference: PP-11401913

| House name:                    |   |      |
|--------------------------------|---|------|
| Number:                        |   |      |
| 187                            |   |      |
| Suffix:                        |   |      |
| Address line 1: Painswick road |   |      |
| Address Line 2:                |   |      |
| Abbeydale                      |   |      |
| Fown/City:                     |   |      |
| Gloucester                     |   |      |
| Postcode:                      |   |      |
| GL4 4qy                        |   |      |
|                                |   |      |
| House name:                    |   |      |
| Number:                        |   |      |
| 185                            |   |      |
| Suffix:                        |   |      |
| Address line 1:                |   |      |
| Painswick road                 |   |      |
| Address Line 2:<br>Abbeydale   |   |      |
| Fown/City:                     |   |      |
| Gloucester                     |   |      |
| Postcode:                      |   |      |
| GL4 4QY                        |   |      |
| House name:                    | _ |      |
| Number:                        |   |      |
| 34                             |   |      |
| Suffix:                        |   |      |
| Address line 1:                |   |      |
| Skylark way                    |   |      |
| Address Line 2:                |   |      |
| Abbeydale                      |   |      |
| Town/City:                     |   |      |
| Gloucester                     |   |      |
| <b>Postcode:</b><br>GI4 4QY    |   |      |
| <del></del>                    |   | <br> |
| House name:                    |   | <br> |
| Number:                        |   |      |
| 33                             |   |      |
| Suffix:                        |   |      |
| Address line 1:                |   |      |