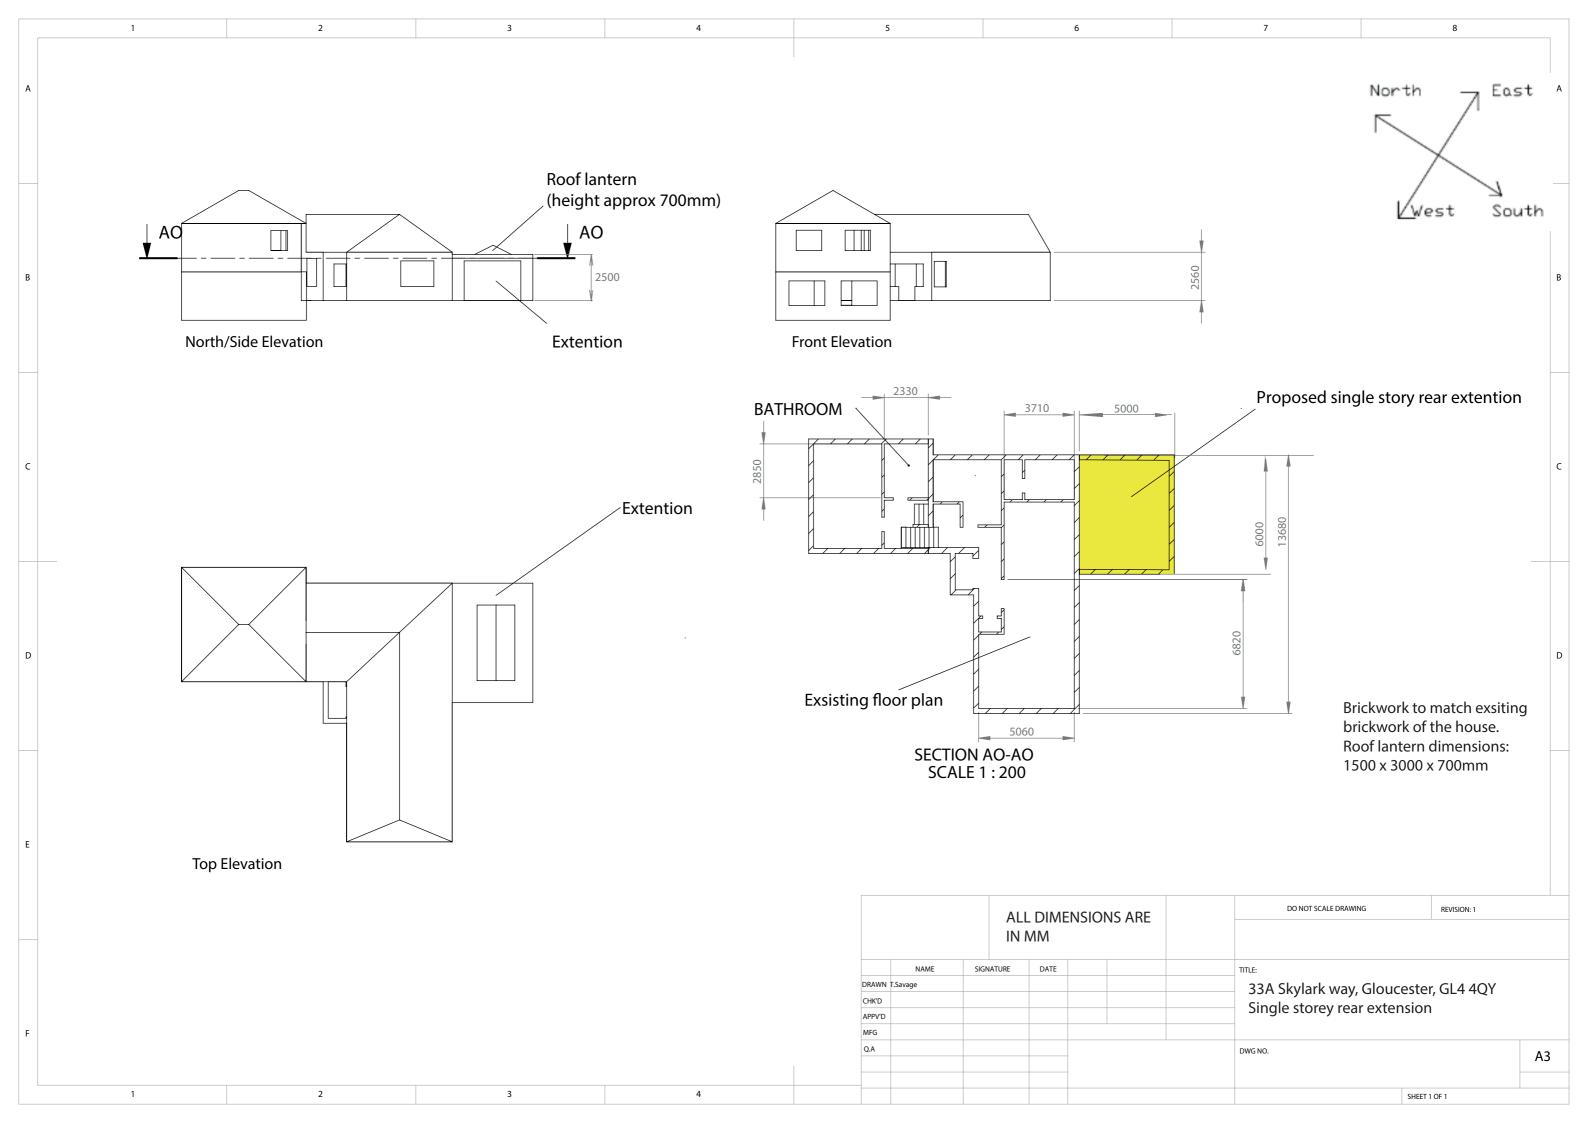

## **Description of Proposed Works**

Please describe the proposed single-storey rear extension

Single story extension with flat roof. Flat roof to include roof lantern. Roof not to exceed in height beyond the existing roof. Brick work to match existing brickwork of the house. Opening for bi folding doors to open out into the garden.

# Measurements Please provide the measurements as detailed below. Where the proposed extension will be joined to an existing extension, the measurements provided must be in respect to the total enlargement (i.e. both the existing and proposed extensions) to the original dwellinghouse. How far will the extension extend beyond the rear wall of the original dwellinghouse (in metres, measured externally) 5.00 metres What will be the maximum height of the extension (in metres, measured externally from the natural ground level) 2.50 metres

metres

What will be the height at the eaves of the extension (in metres, measured externally from the natural ground level)

2.50

Planning Portal Reference: PP-11401913

| House name:                    |   |      |
|--------------------------------|---|------|
| Number:                        |   |      |
| 187                            |   |      |
| Suffix:                        |   |      |
| Address line 1: Painswick road |   |      |
| Address Line 2:                |   |      |
| Abbeydale                      |   |      |
| Fown/City:                     |   |      |
| Gloucester                     |   |      |
| Postcode:                      |   |      |
| GL4 4qy                        |   |      |
|                                |   |      |
| House name:                    |   |      |
| Number:                        |   |      |
| 185                            |   |      |
| Suffix:                        |   |      |
| Address line 1:                |   |      |
| Painswick road                 |   |      |
| Address Line 2:<br>Abbeydale   |   |      |
| Fown/City:                     |   |      |
| Gloucester                     |   |      |
| Postcode:                      |   |      |
| GL4 4QY                        |   |      |
| House name:                    | _ |      |
| Number:                        |   |      |
| 34                             |   |      |
| Suffix:                        |   |      |
| Address line 1:                |   |      |
| Skylark way                    |   |      |
| Address Line 2:                |   |      |
| Abbeydale                      |   |      |
| Town/City:                     |   |      |
| Gloucester                     |   |      |
| <b>Postcode:</b><br>GI4 4QY    |   |      |
| <del></del>                    |   | <br> |
| House name:                    |   | <br> |
| Number:                        |   |      |
| 33                             |   |      |
| Suffix:                        |   |      |
| Address line 1:                |   |      |