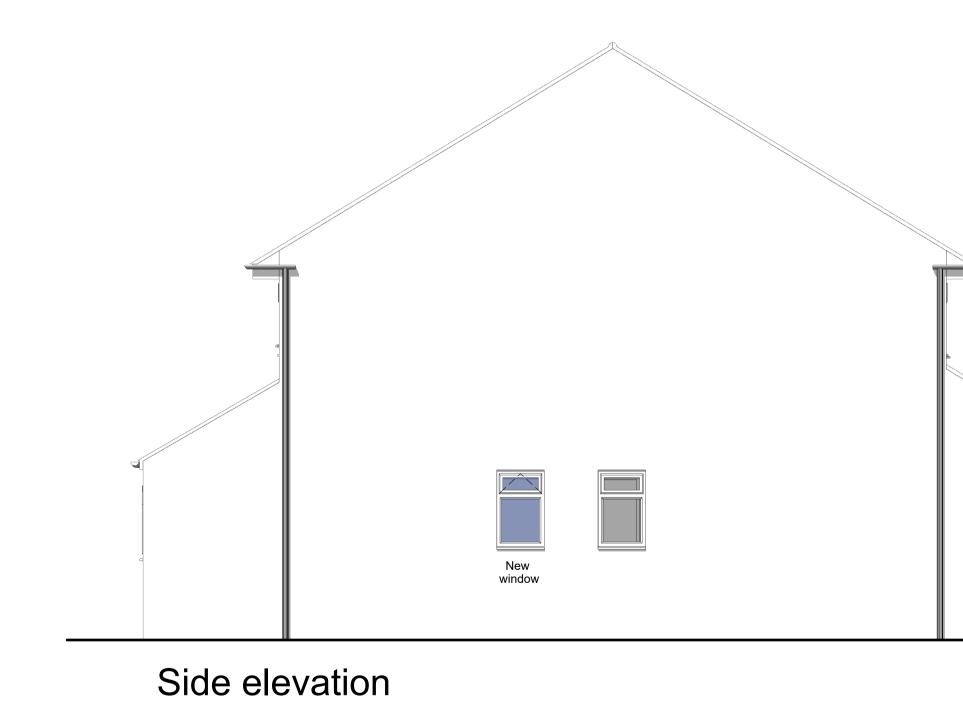

| Postcode GL2 9LA                                                                                                                                                                                                  |                         |  |  |
|-------------------------------------------------------------------------------------------------------------------------------------------------------------------------------------------------------------------|-------------------------|--|--|
|                                                                                                                                                                                                                   |                         |  |  |
| Are you an agent acting on behalf of the applicant?                                                                                                                                                               |                         |  |  |
| Primary number                                                                                                                                                                                                    |                         |  |  |
| Secondary number                                                                                                                                                                                                  |                         |  |  |
| Fax number                                                                                                                                                                                                        |                         |  |  |
| Email address                                                                                                                                                                                                     |                         |  |  |
| 3. Agent Details                                                                                                                                                                                                  |                         |  |  |
| Title                                                                                                                                                                                                             |                         |  |  |
| First name                                                                                                                                                                                                        |                         |  |  |
| Surname PSK Cheltenham Ltd                                                                                                                                                                                        |                         |  |  |
| Company name                                                                                                                                                                                                      |                         |  |  |
| Address line 1 41 Bath Road                                                                                                                                                                                       |                         |  |  |
| Address line 2                                                                                                                                                                                                    |                         |  |  |
| Address line 3                                                                                                                                                                                                    |                         |  |  |
| Town/city Cheltenham                                                                                                                                                                                              |                         |  |  |
| Country                                                                                                                                                                                                           |                         |  |  |
| Postcode GL53 7HQ                                                                                                                                                                                                 |                         |  |  |
| Primary number                                                                                                                                                                                                    |                         |  |  |
| Secondary number                                                                                                                                                                                                  |                         |  |  |
| Fax number                                                                                                                                                                                                        |                         |  |  |
| Email                                                                                                                                                                                                             |                         |  |  |
| 4 Description of Description and World                                                                                                                                                                            |                         |  |  |
| 4. Description of Proposed Works  Please describe the proposed works:                                                                                                                                             |                         |  |  |
| Conversion of existing garage, existing garage flat roof, replaced with single pitched roof.                                                                                                                      |                         |  |  |
| Has the work already been started without consent?   ☐ Yes ☐ No                                                                                                                                                   |                         |  |  |
|                                                                                                                                                                                                                   |                         |  |  |
| <ul><li>5. Materials</li><li>Does the proposed development require any materials to be used externally?</li><li>Yes</li><li>No</li></ul>                                                                          |                         |  |  |
| Does the proposed development require any materials to be used externally?  No  Please provide a description of existing and proposed materials and finishes to be used externally (including type, colour and na | ame for each material): |  |  |
| Walls                                                                                                                                                                                                             | ,                       |  |  |
| Description of existing materials and finishes (optional): Facing brick                                                                                                                                           |                         |  |  |
| Description of proposed materials and finishes:  Facing brick                                                                                                                                                     |                         |  |  |