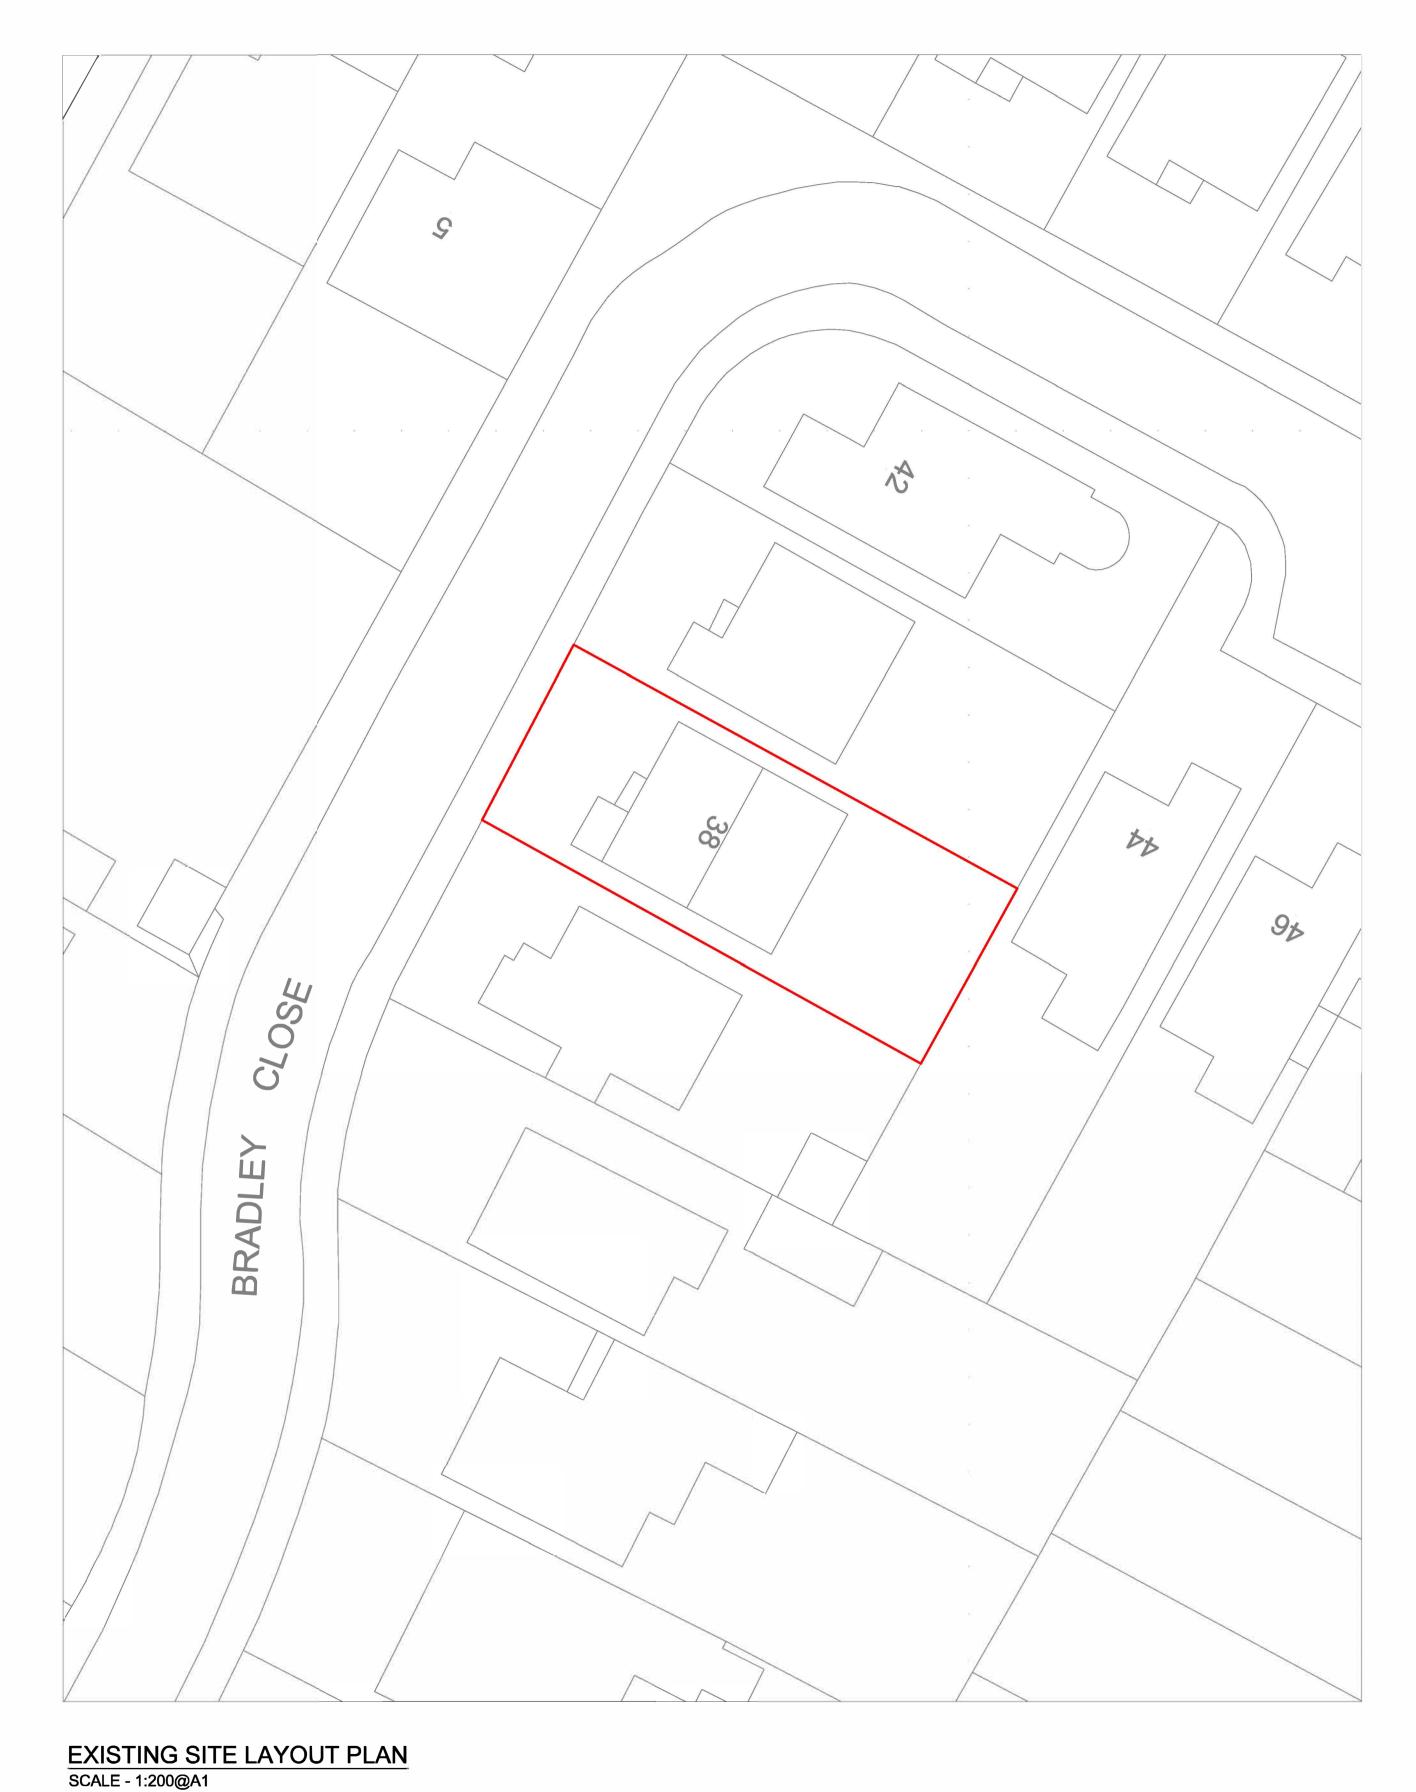

## Publication of applications on planning authority websites.

38

1. Site Address

Number

Suffix

Please note that the information provided on this application form and in supporting documents may be published on the Authority's website. If you require any further clarification, please contact the Authority's planning department.

| Property name                          |                                                 |  |  |
|----------------------------------------|-------------------------------------------------|--|--|
| Address line 1                         | Bradley Close                                   |  |  |
| Address line 2                         |                                                 |  |  |
| Address line 3                         |                                                 |  |  |
| Town/city                              | Gloucester                                      |  |  |
| Postcode                               | GL2 9LA                                         |  |  |
| Description of site locat              | ion must be completed if postcode is not known: |  |  |
| Easting (x)                            | 385187                                          |  |  |
| Northing (y)                           | 219779                                          |  |  |
| Description                            |                                                 |  |  |
|                                        |                                                 |  |  |
|                                        |                                                 |  |  |
| 2. Applicant Detai                     | ile.                                            |  |  |
|                                        |                                                 |  |  |
| Title                                  |                                                 |  |  |
| First name                             |                                                 |  |  |
| Surname                                | Neale                                           |  |  |
| Company name                           |                                                 |  |  |
| Address line 1                         | 38, Bradley Close                               |  |  |
| Address line 2                         |                                                 |  |  |
| Address line 3                         |                                                 |  |  |
| Town/city                              | Gloucester                                      |  |  |
| Country                                |                                                 |  |  |
| Planning Portal Reference: PP-10488972 |                                                 |  |  |
|                                        | r idining r ortar rec                           |  |  |