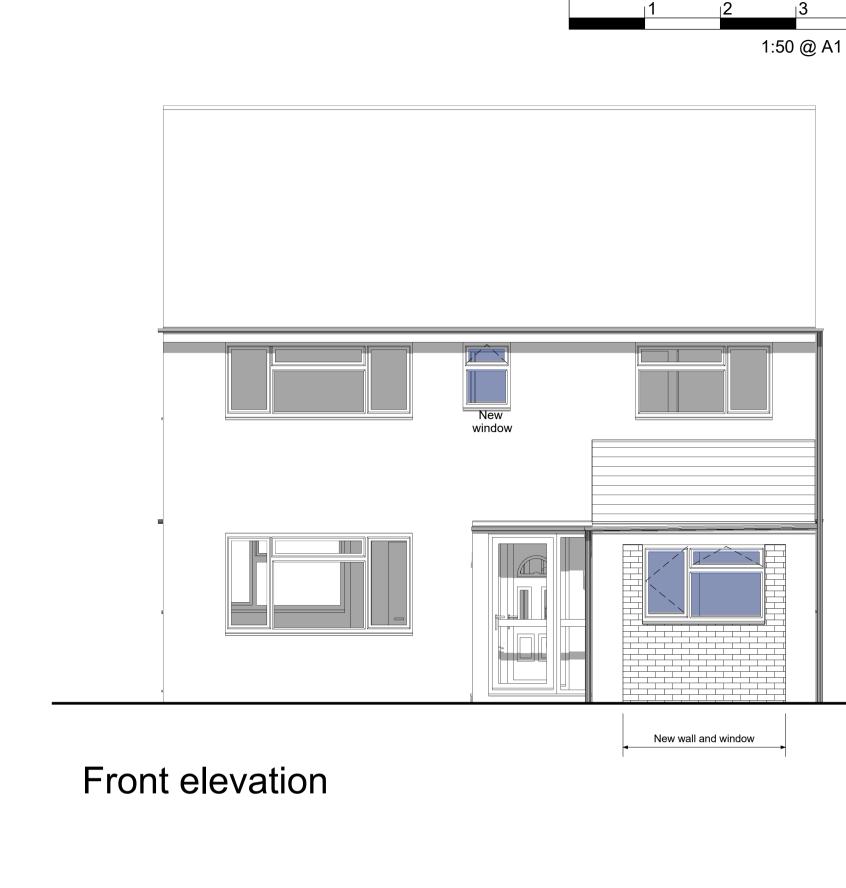

| Postcode GL2 9LA                                                                                                                                                                                                  |                         |  |  |
|-------------------------------------------------------------------------------------------------------------------------------------------------------------------------------------------------------------------|-------------------------|--|--|
|                                                                                                                                                                                                                   |                         |  |  |
| Are you an agent acting on behalf of the applicant?                                                                                                                                                               |                         |  |  |
| Primary number                                                                                                                                                                                                    |                         |  |  |
| Secondary number                                                                                                                                                                                                  |                         |  |  |
| Fax number                                                                                                                                                                                                        |                         |  |  |
| Email address                                                                                                                                                                                                     |                         |  |  |
| 3. Agent Details                                                                                                                                                                                                  |                         |  |  |
| Title                                                                                                                                                                                                             |                         |  |  |
| First name                                                                                                                                                                                                        |                         |  |  |
| Surname PSK Cheltenham Ltd                                                                                                                                                                                        |                         |  |  |
| Company name                                                                                                                                                                                                      |                         |  |  |
| Address line 1 41 Bath Road                                                                                                                                                                                       |                         |  |  |
| Address line 2                                                                                                                                                                                                    |                         |  |  |
| Address line 3                                                                                                                                                                                                    |                         |  |  |
| Town/city Cheltenham                                                                                                                                                                                              |                         |  |  |
| Country                                                                                                                                                                                                           |                         |  |  |
| Postcode GL53 7HQ                                                                                                                                                                                                 |                         |  |  |
| Primary number                                                                                                                                                                                                    |                         |  |  |
| Secondary number                                                                                                                                                                                                  |                         |  |  |
| Fax number                                                                                                                                                                                                        |                         |  |  |
| Email                                                                                                                                                                                                             |                         |  |  |
| 4 Description of Description and World                                                                                                                                                                            |                         |  |  |
| 4. Description of Proposed Works  Please describe the proposed works:                                                                                                                                             |                         |  |  |
| Conversion of existing garage, existing garage flat roof, replaced with single pitched roof.                                                                                                                      |                         |  |  |
| Has the work already been started without consent?   ☐ Yes ☐ No                                                                                                                                                   |                         |  |  |
|                                                                                                                                                                                                                   |                         |  |  |
| <ul><li>5. Materials</li><li>Does the proposed development require any materials to be used externally?</li><li>Yes</li><li>No</li></ul>                                                                          |                         |  |  |
| Does the proposed development require any materials to be used externally?  No  Please provide a description of existing and proposed materials and finishes to be used externally (including type, colour and na | ame for each material): |  |  |
| Walls                                                                                                                                                                                                             | ,                       |  |  |
| Description of existing materials and finishes (optional): Facing brick                                                                                                                                           |                         |  |  |
| Description of proposed materials and finishes:  Facing brick                                                                                                                                                     |                         |  |  |