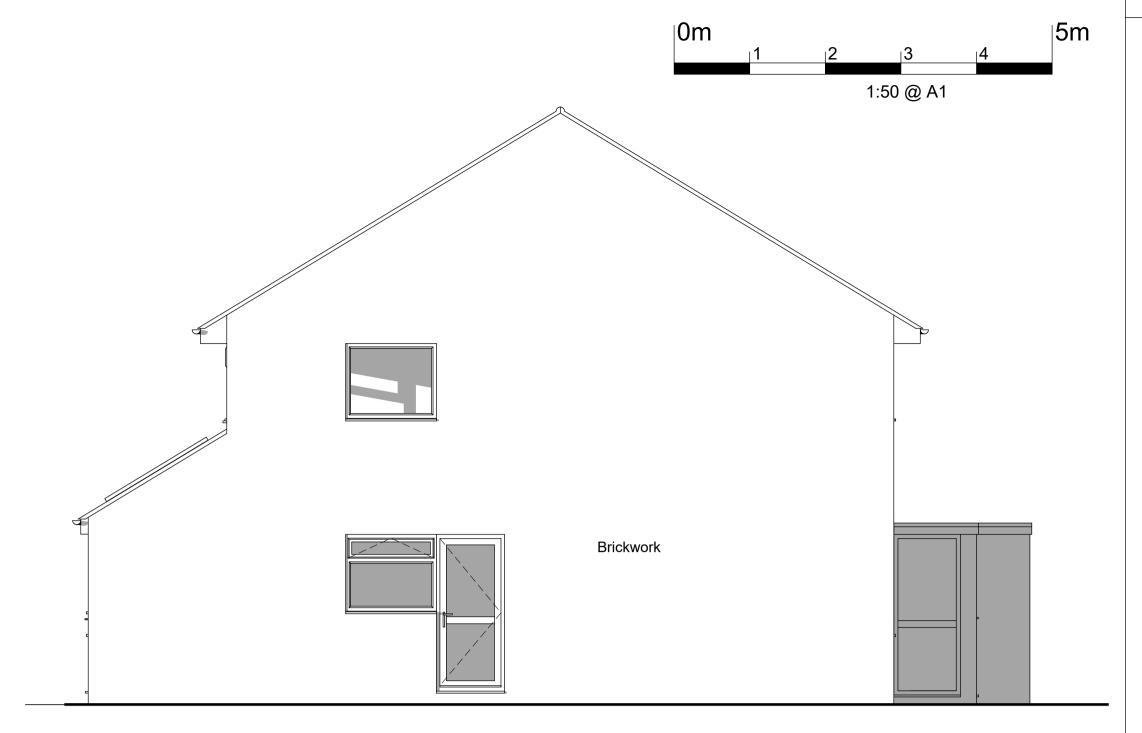

| Postcode GL2 9LA                                                                                                                                                                                                  |                         |  |  |
|-------------------------------------------------------------------------------------------------------------------------------------------------------------------------------------------------------------------|-------------------------|--|--|
|                                                                                                                                                                                                                   |                         |  |  |
| Are you an agent acting on behalf of the applicant?                                                                                                                                                               |                         |  |  |
| Primary number                                                                                                                                                                                                    |                         |  |  |
| Secondary number                                                                                                                                                                                                  |                         |  |  |
| Fax number                                                                                                                                                                                                        |                         |  |  |
| Email address                                                                                                                                                                                                     |                         |  |  |
| 3. Agent Details                                                                                                                                                                                                  |                         |  |  |
| Title                                                                                                                                                                                                             |                         |  |  |
| First name                                                                                                                                                                                                        |                         |  |  |
| Surname PSK Cheltenham Ltd                                                                                                                                                                                        |                         |  |  |
| Company name                                                                                                                                                                                                      |                         |  |  |
| Address line 1 41 Bath Road                                                                                                                                                                                       |                         |  |  |
| Address line 2                                                                                                                                                                                                    |                         |  |  |
| Address line 3                                                                                                                                                                                                    |                         |  |  |
| Town/city Cheltenham                                                                                                                                                                                              |                         |  |  |
| Country                                                                                                                                                                                                           |                         |  |  |
| Postcode GL53 7HQ                                                                                                                                                                                                 |                         |  |  |
| Primary number                                                                                                                                                                                                    |                         |  |  |
| Secondary number                                                                                                                                                                                                  |                         |  |  |
| Fax number                                                                                                                                                                                                        |                         |  |  |
| Email                                                                                                                                                                                                             |                         |  |  |
| 4 Description of Description and World                                                                                                                                                                            |                         |  |  |
| 4. Description of Proposed Works  Please describe the proposed works:                                                                                                                                             |                         |  |  |
| Conversion of existing garage, existing garage flat roof, replaced with single pitched roof.                                                                                                                      |                         |  |  |
| Has the work already been started without consent?   ☐ Yes ☐ No                                                                                                                                                   |                         |  |  |
|                                                                                                                                                                                                                   |                         |  |  |
| <ul><li>5. Materials</li><li>Does the proposed development require any materials to be used externally?</li><li>Yes</li><li>No</li></ul>                                                                          |                         |  |  |
| Does the proposed development require any materials to be used externally?  No  Please provide a description of existing and proposed materials and finishes to be used externally (including type, colour and na | ame for each material): |  |  |
| Walls                                                                                                                                                                                                             | ,                       |  |  |
| Description of existing materials and finishes (optional): Facing brick                                                                                                                                           |                         |  |  |
| Description of proposed materials and finishes:  Facing brick                                                                                                                                                     |                         |  |  |