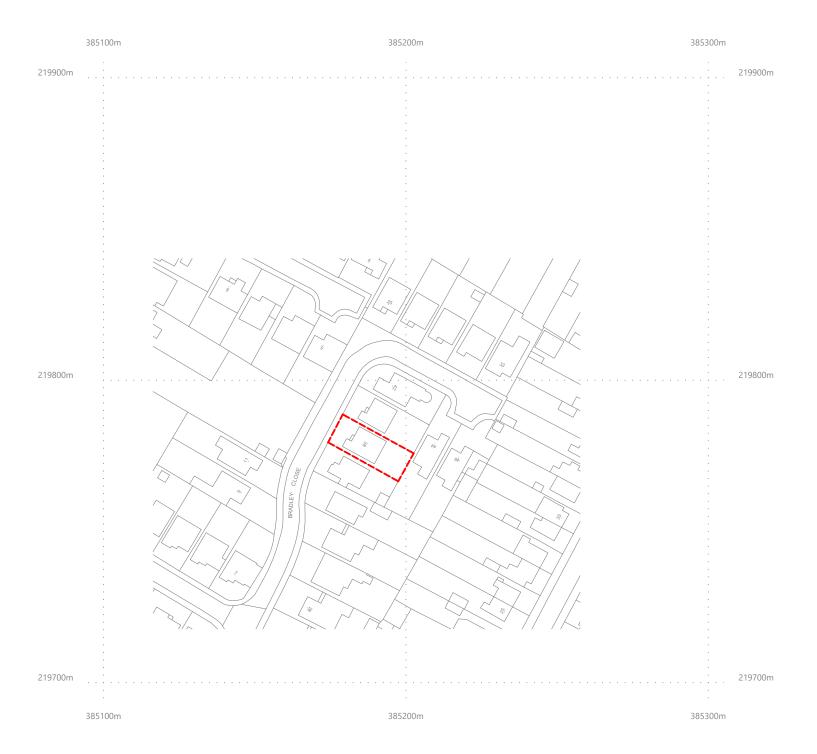

| Property name                          |                                                 |  |  |
|----------------------------------------|-------------------------------------------------|--|--|
| Address line 1                         | Bradley Close                                   |  |  |
| Address line 2                         |                                                 |  |  |
| Address line 3                         |                                                 |  |  |
| Town/city                              | Gloucester                                      |  |  |
| Postcode                               | GL2 9LA                                         |  |  |
| Description of site locat              | ion must be completed if postcode is not known: |  |  |
| Easting (x)                            | 385187                                          |  |  |
| Northing (y)                           | 219779                                          |  |  |
| Description                            |                                                 |  |  |
|                                        |                                                 |  |  |
|                                        |                                                 |  |  |
| 2. Applicant Detai                     | ile.                                            |  |  |
|                                        |                                                 |  |  |
| Title                                  |                                                 |  |  |
| First name                             |                                                 |  |  |
| Surname                                | Neale                                           |  |  |
| Company name                           |                                                 |  |  |
| Address line 1                         | 38, Bradley Close                               |  |  |
| Address line 2                         |                                                 |  |  |
| Address line 3                         |                                                 |  |  |
| Town/city                              | Gloucester                                      |  |  |
| Country                                |                                                 |  |  |
| Planning Portal Reference: PP-10488972 |                                                 |  |  |
|                                        | r idining r ortar rec                           |  |  |