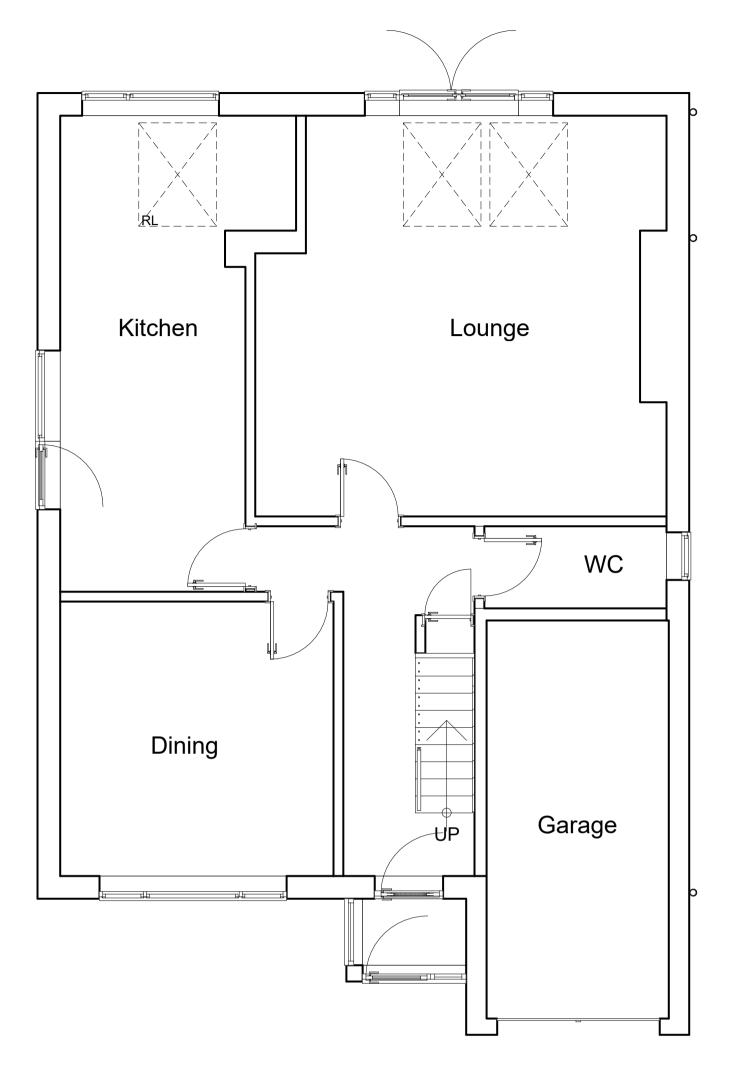

| Postcode GL2 9LA                                                                                                                                                                                                  |                         |  |  |
|-------------------------------------------------------------------------------------------------------------------------------------------------------------------------------------------------------------------|-------------------------|--|--|
|                                                                                                                                                                                                                   |                         |  |  |
| Are you an agent acting on behalf of the applicant?                                                                                                                                                               |                         |  |  |
| Primary number                                                                                                                                                                                                    |                         |  |  |
| Secondary number                                                                                                                                                                                                  |                         |  |  |
| Fax number                                                                                                                                                                                                        |                         |  |  |
| Email address                                                                                                                                                                                                     |                         |  |  |
| 3. Agent Details                                                                                                                                                                                                  |                         |  |  |
| Title                                                                                                                                                                                                             |                         |  |  |
| First name                                                                                                                                                                                                        |                         |  |  |
| Surname PSK Cheltenham Ltd                                                                                                                                                                                        |                         |  |  |
| Company name                                                                                                                                                                                                      |                         |  |  |
| Address line 1 41 Bath Road                                                                                                                                                                                       |                         |  |  |
| Address line 2                                                                                                                                                                                                    |                         |  |  |
| Address line 3                                                                                                                                                                                                    |                         |  |  |
| Town/city Cheltenham                                                                                                                                                                                              |                         |  |  |
| Country                                                                                                                                                                                                           |                         |  |  |
| Postcode GL53 7HQ                                                                                                                                                                                                 |                         |  |  |
| Primary number                                                                                                                                                                                                    |                         |  |  |
| Secondary number                                                                                                                                                                                                  |                         |  |  |
| Fax number                                                                                                                                                                                                        |                         |  |  |
| Email                                                                                                                                                                                                             |                         |  |  |
| 4 Description of Description and World                                                                                                                                                                            |                         |  |  |
| 4. Description of Proposed Works  Please describe the proposed works:                                                                                                                                             |                         |  |  |
| Conversion of existing garage, existing garage flat roof, replaced with single pitched roof.                                                                                                                      |                         |  |  |
| Has the work already been started without consent?   ☐ Yes ☐ No                                                                                                                                                   |                         |  |  |
|                                                                                                                                                                                                                   |                         |  |  |
| <ul><li>5. Materials</li><li>Does the proposed development require any materials to be used externally?</li><li>Yes</li><li>No</li></ul>                                                                          |                         |  |  |
| Does the proposed development require any materials to be used externally?  No  Please provide a description of existing and proposed materials and finishes to be used externally (including type, colour and na | ame for each material): |  |  |
| Walls                                                                                                                                                                                                             | ,                       |  |  |
| Description of existing materials and finishes (optional): Facing brick                                                                                                                                           |                         |  |  |
| Description of proposed materials and finishes:  Facing brick                                                                                                                                                     |                         |  |  |