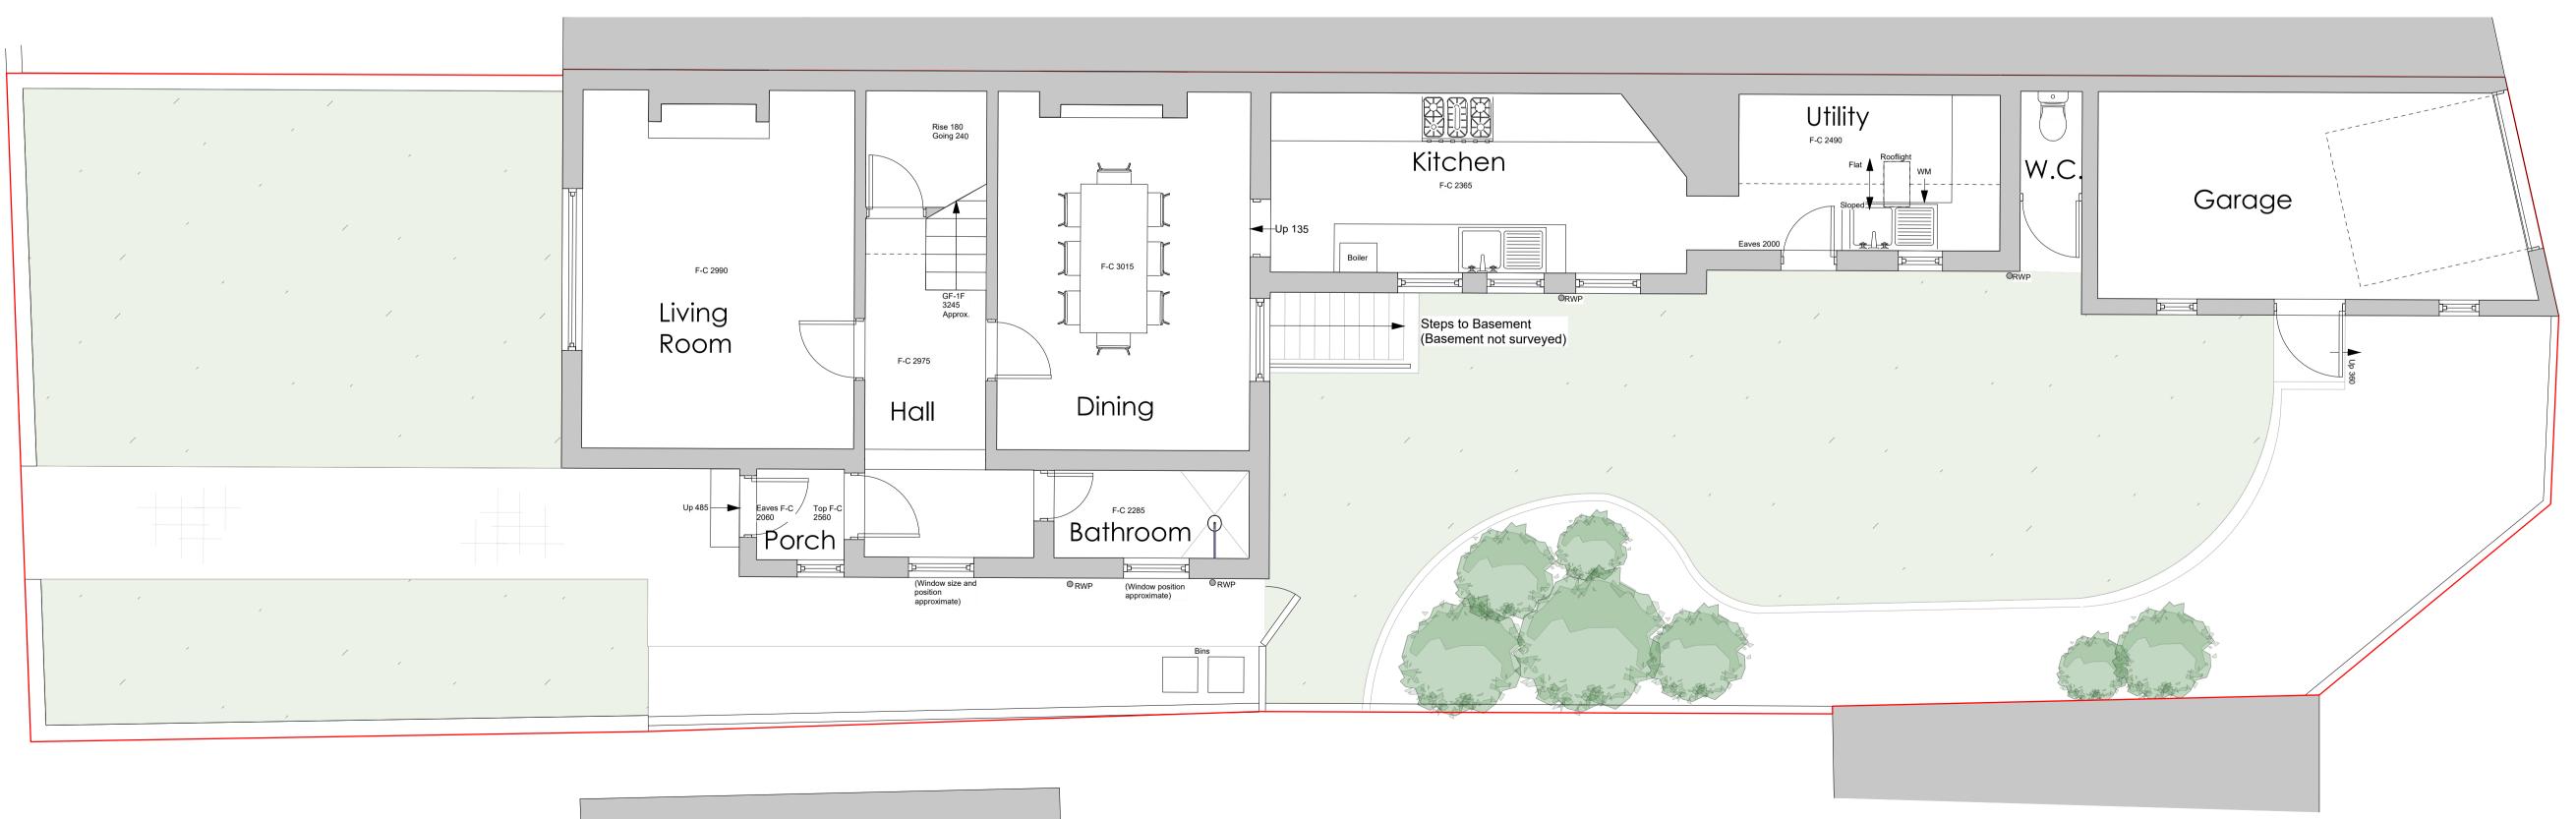

EXISTING FIRST FLOOR PLAN 1:50

EXISTING GROUND FLOOR PLAN 1:50

21560/2A

• NOTES

1. Refer to:

PROPOSED FIRST FLOOR PLAN 1:50

PROPOSED GROUND FLOOR PLAN 1:50

• DATE June 22 1:50

• DRAWING No. 21560/4A

A Alterations

Issue Details

CLIENT

F. Trifiro

F. Anderson

JOB LOCATION
 6a, Kingsholm Square,

Gloucester, GL1 2QJ

PROPOSED EXTENSION

All dimensions to be checked on site This drawing is COPYRIGHT

Consulting Civil & Structural Engineers

52 High Street Stonehouse Glos GL10 2NA

website: www.mdhp.co.uk

Proposed Floor Plans