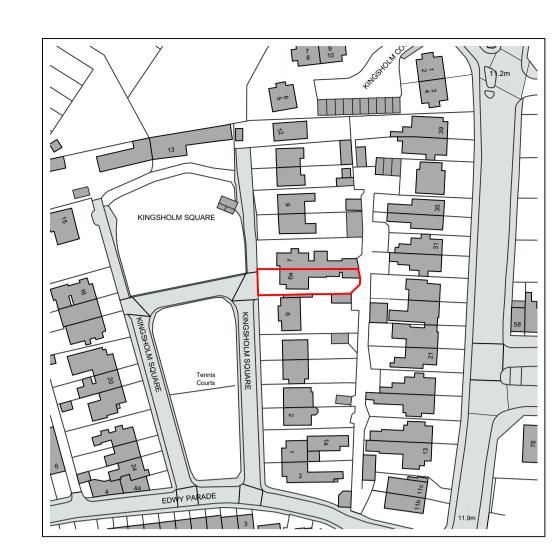

| Site Location                   |                                                                                                                                                            |
|---------------------------------|------------------------------------------------------------------------------------------------------------------------------------------------------------|
| Disclaimer: We can only make re | ecommendations based on the answers given in the questions.                                                                                                |
|                                 | the description of site location must be completed. Please provide the most accurate site description you can, to "field to the North of the Post Office". |
| Number                          | 6                                                                                                                                                          |
| Suffix                          | A                                                                                                                                                          |
| Property Name                   |                                                                                                                                                            |
|                                 |                                                                                                                                                            |
| Address Line 1                  |                                                                                                                                                            |
| Kingsholm Square                |                                                                                                                                                            |
| Address Line 2                  |                                                                                                                                                            |
|                                 |                                                                                                                                                            |
| Address Line 3                  |                                                                                                                                                            |
| Gloucestershire                 |                                                                                                                                                            |
| Town/city                       |                                                                                                                                                            |
| Gloucester                      |                                                                                                                                                            |
| Postcode                        |                                                                                                                                                            |
| GL1 2QJ                         |                                                                                                                                                            |
| Decembra of site last           | tion must be completed if postered in set because                                                                                                          |
| -                               | ation must be completed if postcode is not known:                                                                                                          |
| Easting (x)                     | Northing (y)                                                                                                                                               |
| 383438                          | 219484                                                                                                                                                     |
| Description                     |                                                                                                                                                            |

LOCATION PLAN 1:1250

EXISTING BLOCK PLAN 1:500 PROPOSED BLOCK PLAN 1:500

CLIENT

Issue Details

F. Anderson

F. Trifiro

A Alterations

JOB LOCATION
 6a, Kingsholm Square,
 Gloucester, GL1 2QJ

PROPOSED EXTENSION

cle Nov 22 By Date

Location & Block Plans

All dimensions to be checked on site This drawing is COPYRIGHT

• DRAWN rb/gh • SCALE

• DATE June 22 1:500, 1:1250

• DRAWING No.

21560/1A