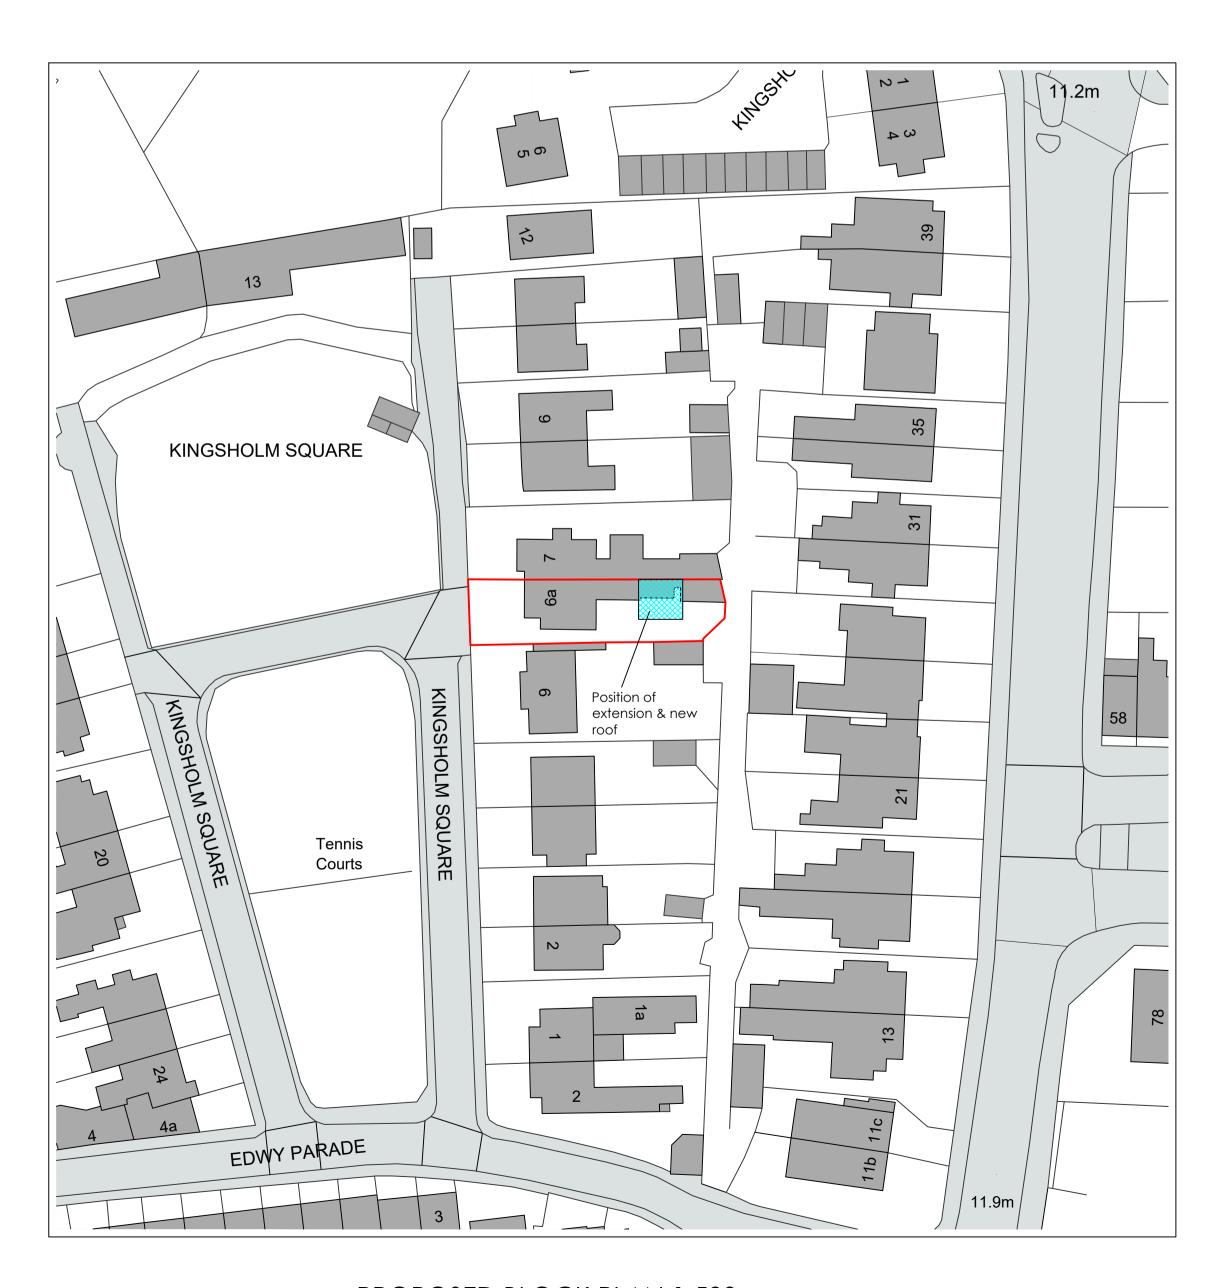

LOCATION PLAN 1:1250

EXISTING BLOCK PLAN 1:500 PROPOSED BLOCK PLAN 1:500

CLIENT

Issue Details

F. Anderson

F. Trifiro

A Alterations

JOB LOCATION
 6a, Kingsholm Square,
 Gloucester, GL1 2QJ

PROPOSED EXTENSION

cle Nov 22 By Date

Location & Block Plans

All dimensions to be checked on site This drawing is COPYRIGHT

• DRAWN rb/gh • SCALE

• DATE June 22 1:500, 1:1250

• DRAWING No.

21560/1A