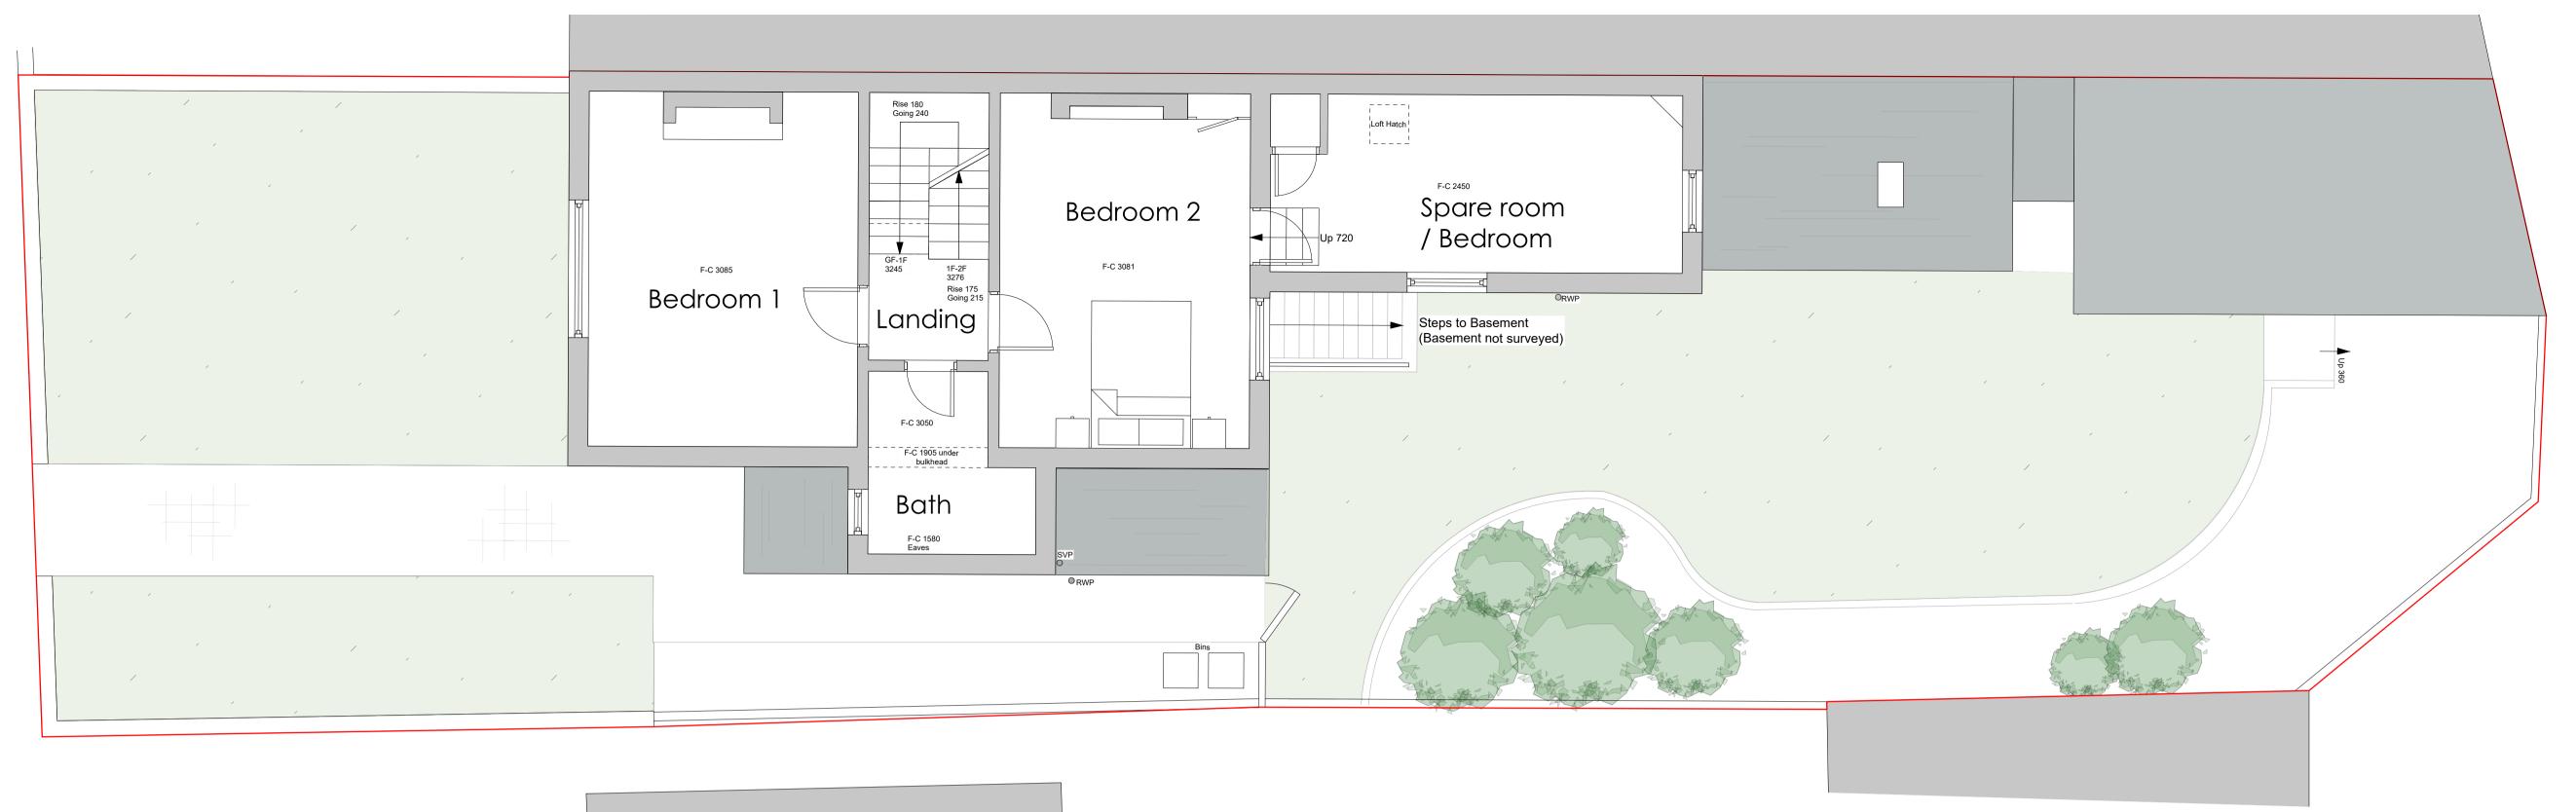

EXISTING FIRST FLOOR PLAN 1:50

EXISTING GROUND FLOOR PLAN 1:50

21560/2A

• NOTES

1. Refer to:

PROPOSED FIRST FLOOR PLAN 1:50

PROPOSED GROUND FLOOR PLAN 1:50

• DATE June 22 1:50

• DRAWING No. 21560/4A

A Alterations

Issue Details

CLIENT

F. Trifiro

F. Anderson

JOB LOCATION
 6a, Kingsholm Square,

Gloucester, GL1 2QJ

PROPOSED EXTENSION

All dimensions to be checked on site This drawing is COPYRIGHT

Consulting Civil & Structural Engineers

52 High Street Stonehouse Glos GL10 2NA

website: www.mdhp.co.uk

Proposed Floor Plans