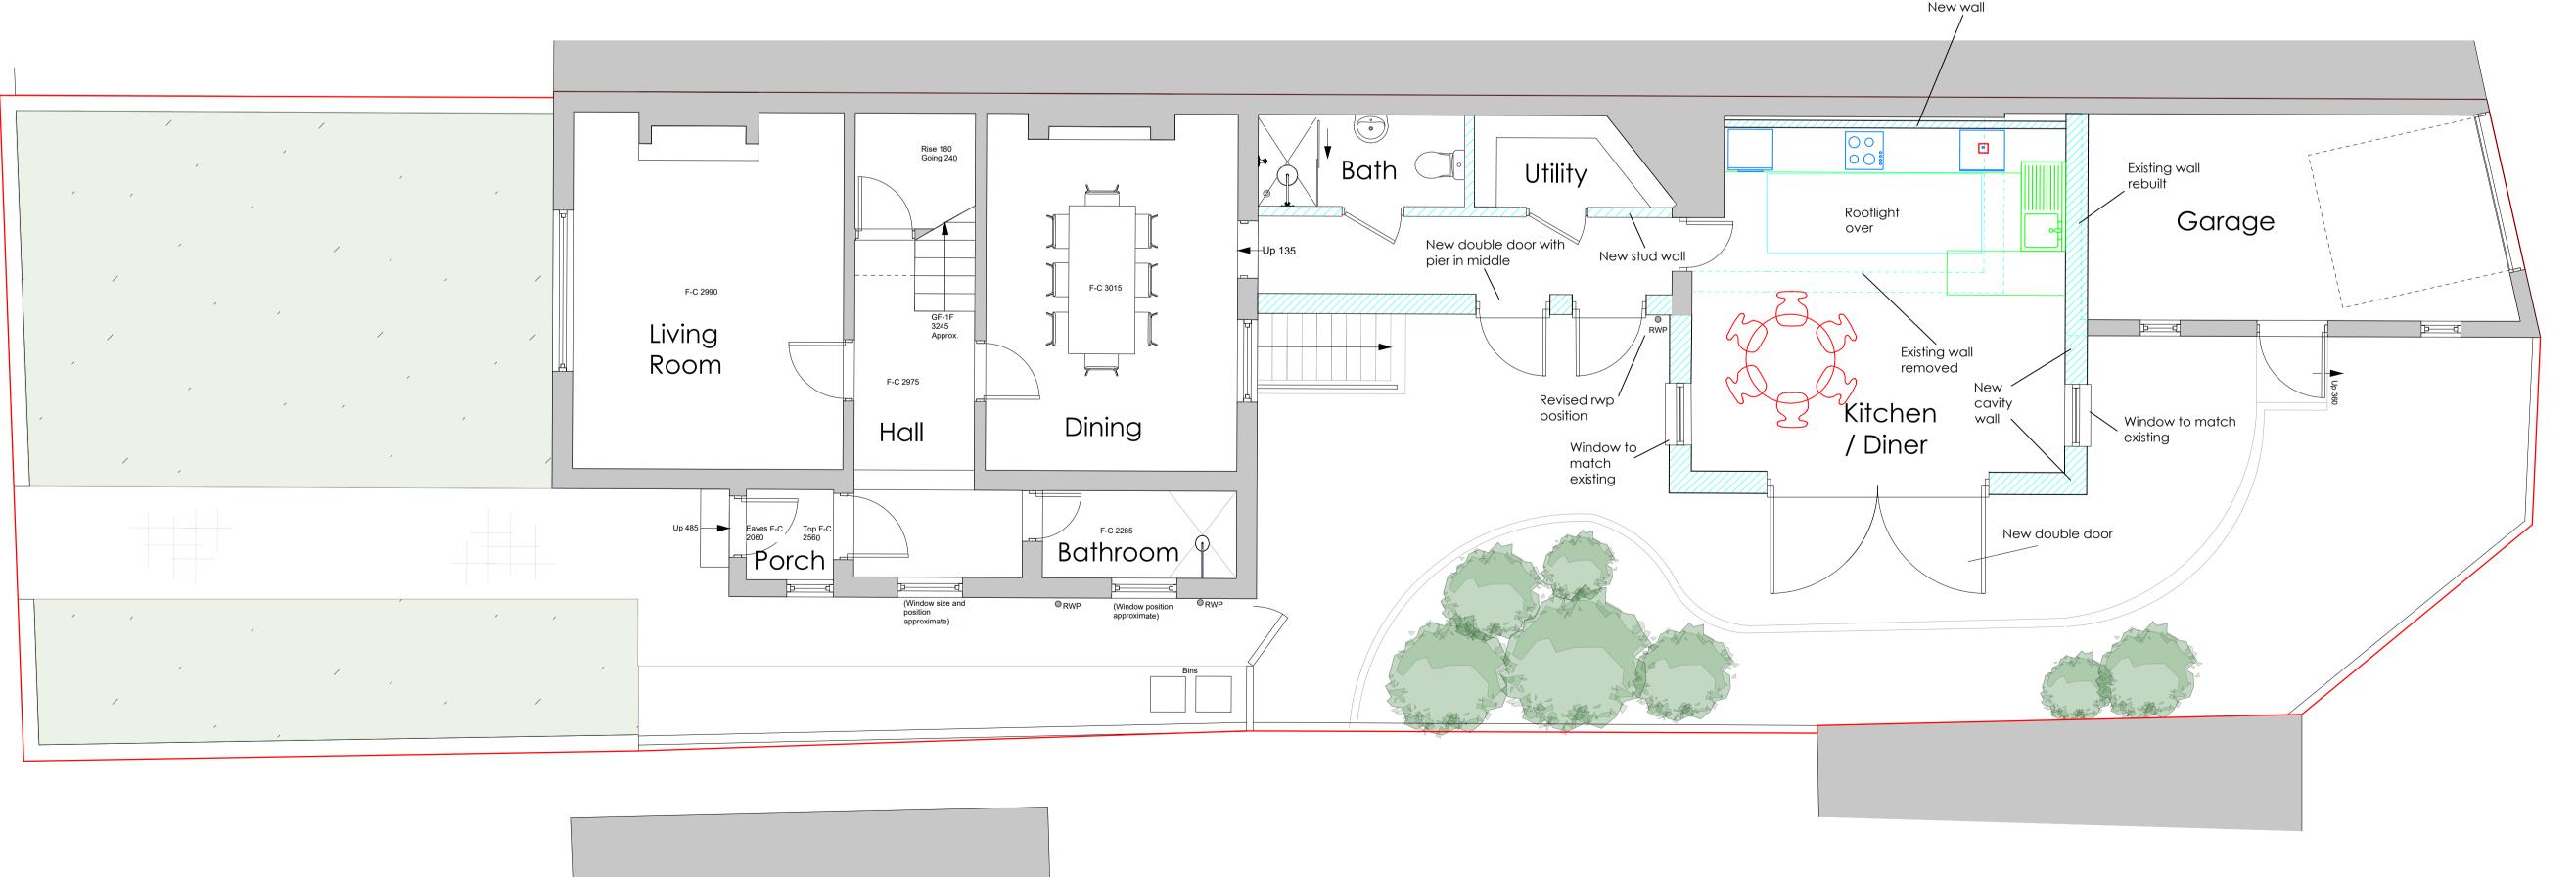

EXISTING FIRST FLOOR PLAN 1:50

EXISTING GROUND FLOOR PLAN 1:50

21560/2A

• NOTES

1. Refer to:

PROPOSED FIRST FLOOR PLAN 1:50

PROPOSED GROUND FLOOR PLAN 1:50

• DATE June 22 1:50

PROPOSED EXTENSION

All dimensions to be checked on site This drawing is COPYRIGHT

Consulting Civil & Structural Engineers

52 High Street Stonehouse Glos GL10 2NA

website: www.mdhp.co.uk

Proposed Floor Plans