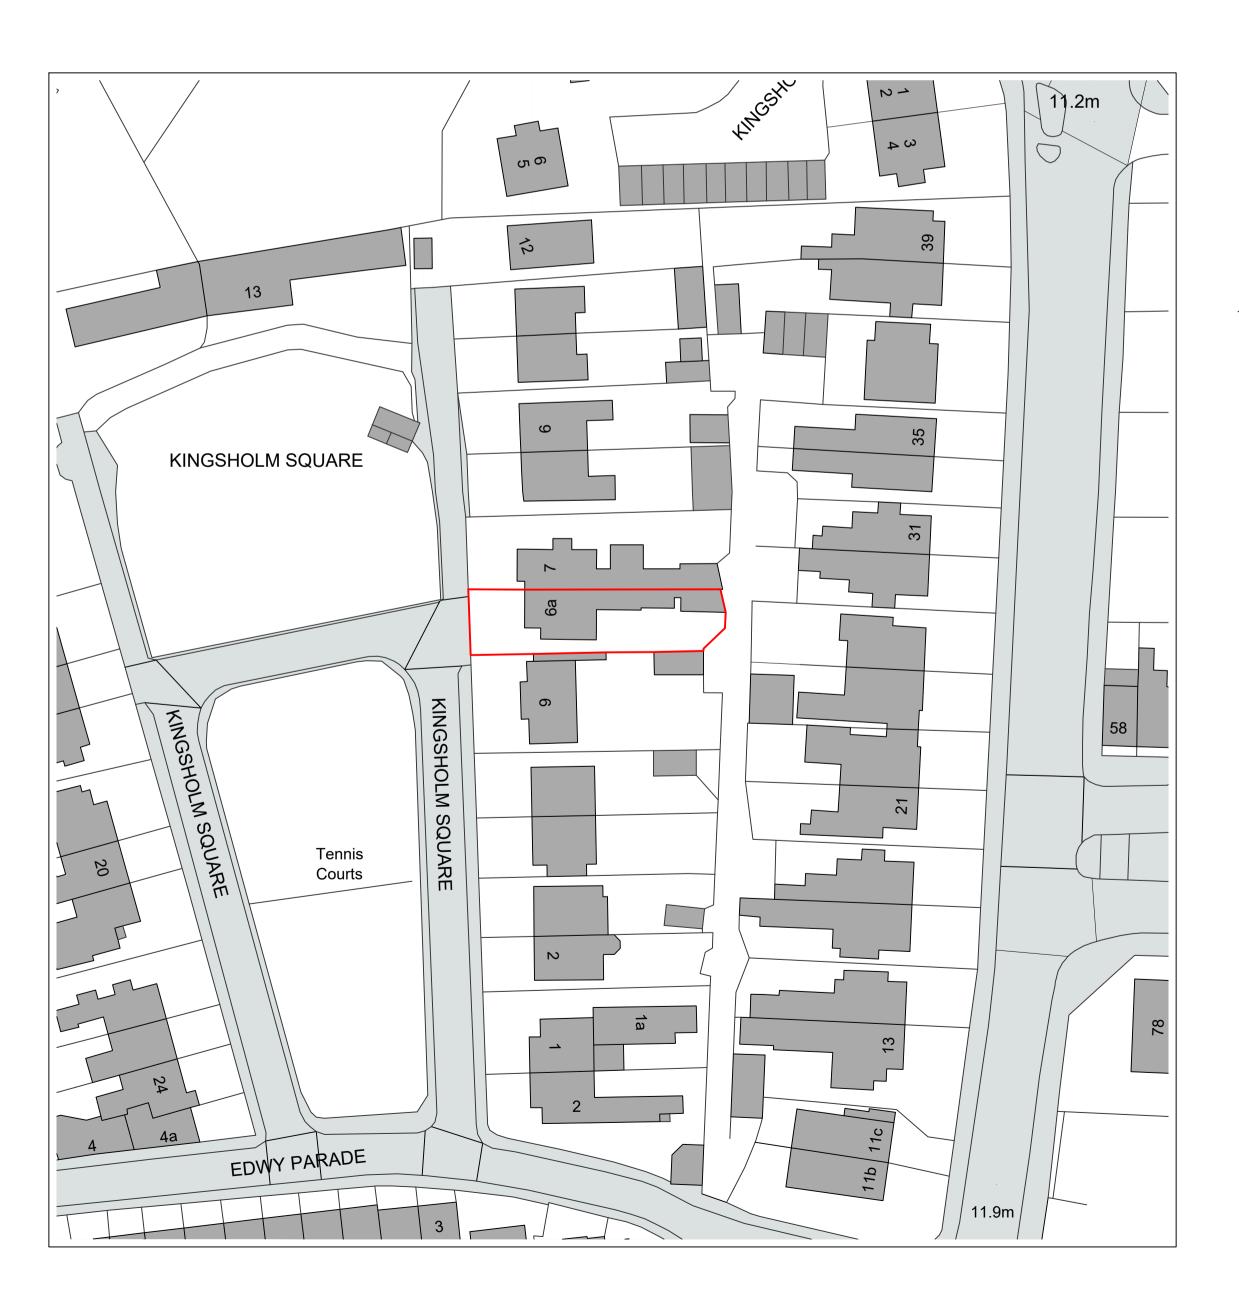

| Site Location                   |                                                                                                                                                            |
|---------------------------------|------------------------------------------------------------------------------------------------------------------------------------------------------------|
| Disclaimer: We can only make re | ecommendations based on the answers given in the questions.                                                                                                |
|                                 | the description of site location must be completed. Please provide the most accurate site description you can, to "field to the North of the Post Office". |
| Number                          | 6                                                                                                                                                          |
| Suffix                          | A                                                                                                                                                          |
| Property Name                   |                                                                                                                                                            |
|                                 |                                                                                                                                                            |
| Address Line 1                  |                                                                                                                                                            |
| Kingsholm Square                |                                                                                                                                                            |
| Address Line 2                  |                                                                                                                                                            |
|                                 |                                                                                                                                                            |
| Address Line 3                  |                                                                                                                                                            |
| Gloucestershire                 |                                                                                                                                                            |
| Town/city                       |                                                                                                                                                            |
| Gloucester                      |                                                                                                                                                            |
| Postcode                        |                                                                                                                                                            |
| GL1 2QJ                         |                                                                                                                                                            |
| Decembra of site last           | tion must be completed if postered in set because                                                                                                          |
| -                               | ation must be completed if postcode is not known:                                                                                                          |
| Easting (x)                     | Northing (y)                                                                                                                                               |
| 383438                          | 219484                                                                                                                                                     |
| Description                     |                                                                                                                                                            |

LOCATION PLAN 1:1250

EXISTING BLOCK PLAN 1:500 PROPOSED BLOCK PLAN 1:500

CLIENT

Issue Details

F. Anderson

F. Trifiro

A Alterations

JOB LOCATION
 6a, Kingsholm Square,
 Gloucester, GL1 2QJ

PROPOSED EXTENSION

cle Nov 22 By Date

Location & Block Plans

All dimensions to be checked on site This drawing is COPYRIGHT

• DRAWN rb/gh • SCALE

• DATE June 22 1:500, 1:1250

• DRAWING No.

21560/1A