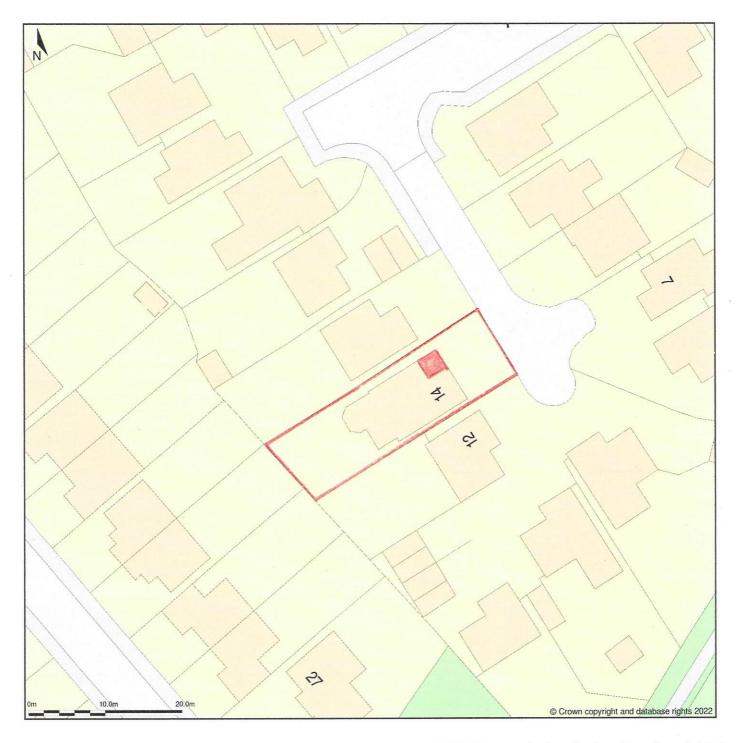

### 14, Ashton Close, Gloucester, Gloucestershire, GL4 5BP

Block Plan shows area bounded by: 386013.56, 215175.2 386103.56, 215265.2 (at a scale of 1:500), OSGridRef: SO86051522. The representation of a road, track or path is no evidence of a right of way. The representation of features as lines is no evidence of a property boundary.

Produced on 19th Sep 2022 from the Ordnance Survey National Geographic Database and incorporating surveyed revision available at this date. Reproduction in whole or part is prohibited without the prior permission of Ordnance Survey. © Crown copyright 2022. Supplied by https://www.buyaplan.co.uk digital mapping a licensed Ordnance Survey partner (100053143). Unique plan reference: #00763542-5B1FC9