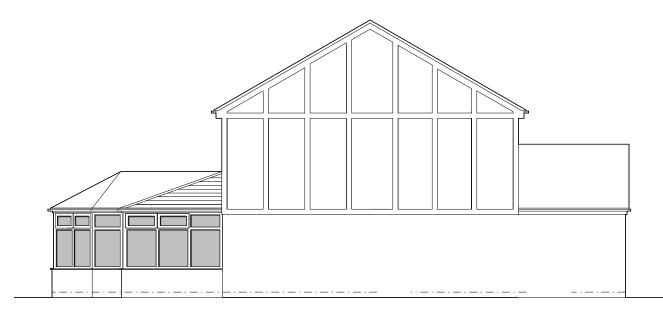

## 14, Ashton Close, Gloucester, Gloucestershire, GL4 5BP



Block Plan shows area bounded by: 386013.56, 215175.2 386103.56, 215265.2 (at a scale of 1:500), OSGridRef: SO86051522. The representation of a road, track or path is no evidence of a right of way. The representation of features as lines is no evidence of a property boundary.

Produced on 19th Sep 2022 from the Ordnance Survey National Geographic Database and incorporating surveyed revision available at this date. Reproduction in whole or part is prohibited without the prior permission of Ordnance Survey. © Crown copyright 2022. Supplied by https://www.buyaplan.co.uk digital mapping a licensed Ordnance Survey partner (100053143). Unique plan reference: #00763542-5B1FC9





GROUND FLOOR PLAN



FRONT ELEVATION



SIDE ELEVATION



SIDE ELEVATION