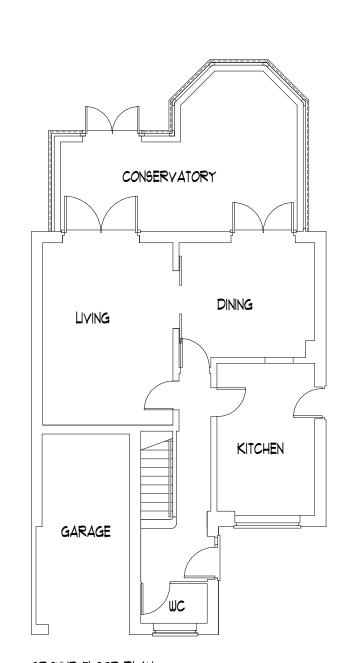

drawing EXISTING BLOCK PLAN

scale

no: 22/201/03





### 14, Ashton Close, Gloucester, Gloucestershire, GL4 5BP



Block Plan shows area bounded by: 386013.56, 215175.2 386103.56, 215265.2 (at a scale of 1:500), OSGridRef: SO86051522. The representation of a road, track or path is no evidence of a right of way. The representation of features as lines is no evidence of a property boundary.

Produced on 19th Sep 2022 from the Ordnance Survey National Geographic Database and incorporating surveyed revision available at this date. Reproduction in whole or part is prohibited without the prior permission of Ordnance Survey. © Crown copyright 2022. Supplied by https://www.buyaplan.co.uk digital mapping a licensed Ordnance Survey partner (100053143). Unique plan reference: #00763542-5B1FC9





GROUND FLOOR PLAN



FRONT ELEVATION



SIDE ELEVATION



SIDE ELEVATION