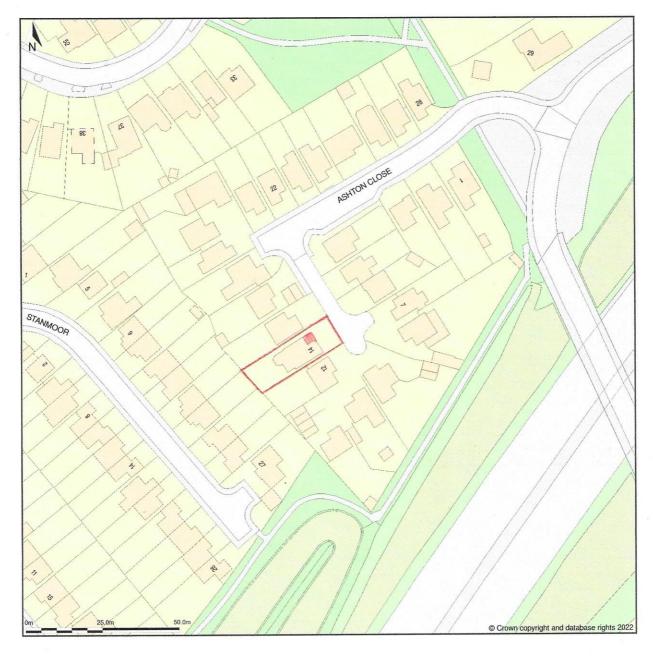

## 14, Ashton Close, Gloucester, Gloucestershire, GL4 5BP

Site Plan shows area bounded by: 385973.02, 215124.77 386173.02, 215324.77 (at a scale of 1:1250), OSGridRef: SO86071522. The representation of a road, track or path is no evidence of a right of way. The representation of features as lines is no evidence of a property boundary.

Produced on 19th Sep 2022 from the Ordnance Survey National Geographic Database and incorporating surveyed revision available at this date. Reproduction in whole or part is prohibited without the prior permission of Ordnance Survey. © Crown copyright 2022. Supplied by https://www.buyaplan.co.uk digital mapping a licensed Ordnance Survey partner (100053143). Unique plan reference: #00763541-11556E

Ordnance Survey and the OS Symbol are registered trademarks of Ordnance Survey, the national mapping agency of Great Britain. Buy A Plan logo, pdf design and the www.buyaplan.co.uk website are Copyright © Pass Inc Ltd 2022

Alex Clennett BA(hons) BArch Architect 8 Springwell Gardens Churchdown Glos GL3 2AL

project 14 ASHTON CLOSE, ABBEYDALE, GLOUCESTER

client MISS IRENE BRAIN

drawing LOCATION PLAN

scale r 1:500 @ A4

22/201/05