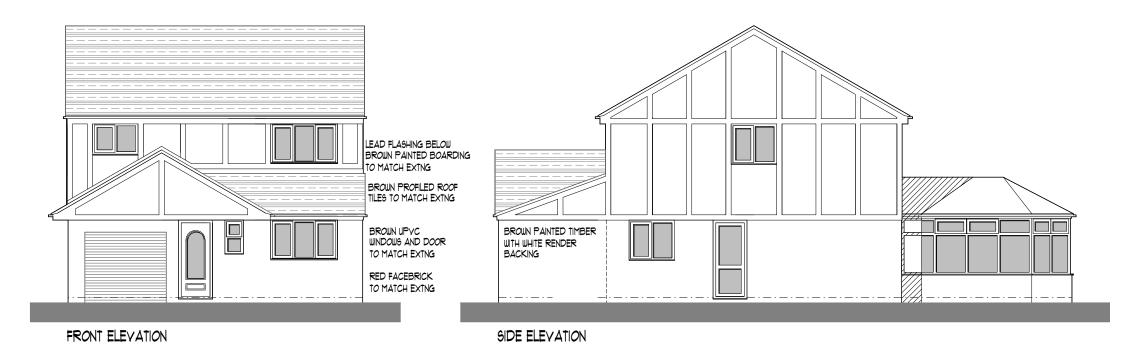

| material)                                                                                                                                                                                                                                                                               |
|-----------------------------------------------------------------------------------------------------------------------------------------------------------------------------------------------------------------------------------------------------------------------------------------|
| Type: Walls  Existing materials and finishes: red facebrick at ground floor level with brown painted timber and white render at first floor level  Proposed materials and finishes: red facebrick at ground floor level with brown painted timber and white render at first floor level |
| Type: Roof Existing materials and finishes:                                                                                                                                                                                                                                             |
| brown concrete profiled tiles  Proposed materials and finishes: brown concrete profiled tiles to match existing                                                                                                                                                                         |
| Type: Windows                                                                                                                                                                                                                                                                           |
| Existing materials and finishes: brown upvc  Proposed materials and finishes: brown upvc                                                                                                                                                                                                |
| Type: Doors Existing materials and finishes:                                                                                                                                                                                                                                            |
| brown upvc  Proposed materials and finishes: brown upvc                                                                                                                                                                                                                                 |
| Are you supplying additional information on submitted plans, drawings or a design and access statement?  ○ Yes  ⊙ No                                                                                                                                                                    |
| Trees and Hedges  Are there any trees or hedges on the property or on adjoining properties which are within falling distance of the proposed development?                                                                                                                               |
| ○ Yes<br>⊙ No                                                                                                                                                                                                                                                                           |
| Will any trees or hedges need to be removed or pruned in order to carry out your proposal?  ○ Yes  ○ No                                                                                                                                                                                 |
|                                                                                                                                                                                                                                                                                         |

GROUND FLOOR PLAN

FRONT ELEVATION

SIDE ELEVATION

SIDE ELEVATION