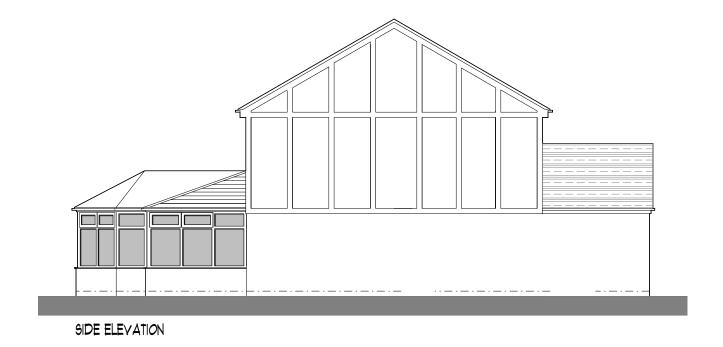

ester, Gloucestershire, GL4 5BP



Block Plan shows area bounded by: 386013.56, 215175.2 386103.56, 215265.2 (at a scale of 1:500), OSGridRef: SO86051522. The representation of a road, track or path is no evidence of a right of way. The representation of features as lines is no evidence of a property boundary.

Produced on 19th Sep 2022 from the Ordnance Survey National Geographic Database and incorporating surveyed revision available at this date. Reproduction in whole or part is prohibited without the prior permission of Ordnance Survey. © Crown copyright 2022. Supplied by https://www.buyaplan.co.uk digital mapping a licensed Ordnance Survey partner (100053143). Unique plan reference: #00763542-5B1FC9





GROUND FLOOR PLAN



FRONT ELEVATION



SIDE ELEVATION



SIDE ELEVATION