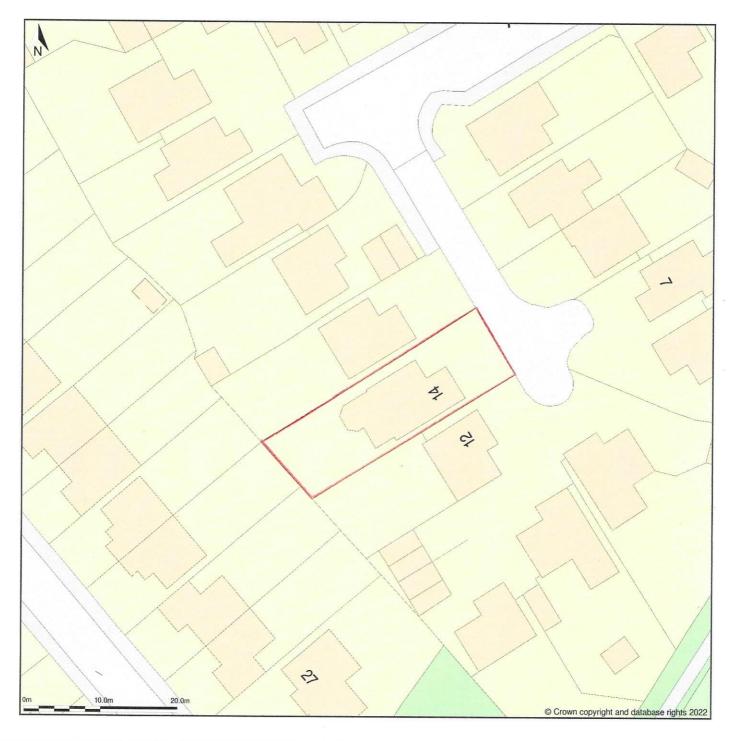

# 14, Ashton Close, Gloucester, Gloucestershire, GL4 5BP

Block Plan shows area bounded by: 386013.56, 215175.2 386103.56, 215265.2 (at a scale of 1:500), OSGridRef: SO86051522. The representation of a road, track or path is no evidence of a right of way. The representation of features as lines is no evidence of a property boundary.

Produced on 19th Sep 2022 from the Ordnance Survey National Geographic Database and incorporating surveyed revision available at this date. Reproduction in whole or part is prohibited without the prior permission of Ordnance Survey. © Crown copyright 2022. Supplied by https://www.buyaplan.co.uk digital mapping a licensed Ordnance Survey partner (100053143). Unique plan reference: #00763542-5B1FC9

Alex Clennett BA(hons) BArch Architect 8 Springwell Gardens Churchdown Glos GL3 2AL

project 14 ASHTON CLOSE, ABBEYDALE, GLOUCESTER

client MISS IRENE BRAIN

drawing EXISTING BLOCK PLAN

scale

no: 22/201/03