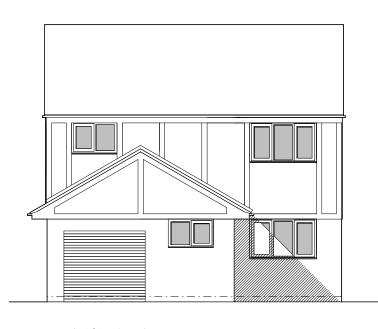

OCK PLAN

scale

no: 22/201/03





### 14, Ashton Close, Gloucester, Gloucestershire, GL4 5BP



Block Plan shows area bounded by: 386013.56, 215175.2 386103.56, 215265.2 (at a scale of 1:500), OSGridRef: SO86051522. The representation of a road, track or path is no evidence of a right of way. The representation of features as lines is no evidence of a property boundary.

Produced on 19th Sep 2022 from the Ordnance Survey National Geographic Database and incorporating surveyed revision available at this date. Reproduction in whole or part is prohibited without the prior permission of Ordnance Survey. © Crown copyright 2022. Supplied by https://www.buyaplan.co.uk digital mapping a licensed Ordnance Survey partner (100053143). Unique plan reference: #00763542-5B1FC9





GROUND FLOOR PLAN



FRONT ELEVATION



SIDE ELEVATION



SIDE ELEVATION