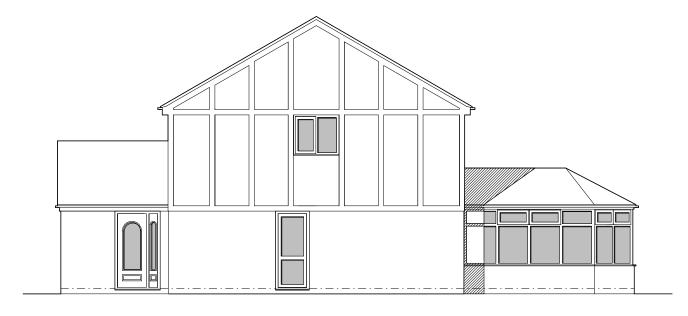

: 22/201/03





### 14, Ashton Close, Gloucester, Gloucestershire, GL4 5BP



Block Plan shows area bounded by: 386013.56, 215175.2 386103.56, 215265.2 (at a scale of 1:500), OSGridRef: SO86051522. The representation of a road, track or path is no evidence of a right of way. The representation of features as lines is no evidence of a property boundary.

Produced on 19th Sep 2022 from the Ordnance Survey National Geographic Database and incorporating surveyed revision available at this date. Reproduction in whole or part is prohibited without the prior permission of Ordnance Survey. © Crown copyright 2022. Supplied by https://www.buyaplan.co.uk digital mapping a licensed Ordnance Survey partner (100053143). Unique plan reference: #00763542-5B1FC9





GROUND FLOOR PLAN



FRONT ELEVATION



SIDE ELEVATION



SIDE ELEVATION