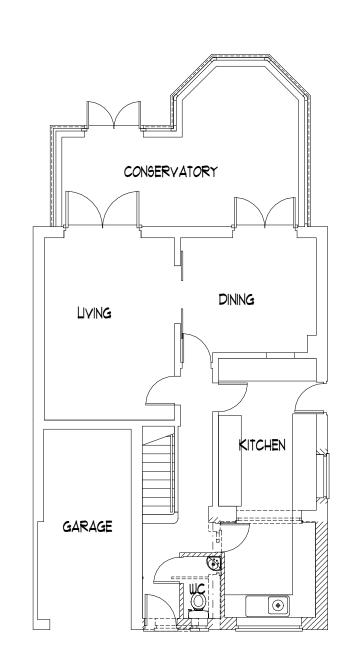

Gloucester, Gloucestershire, GL4 5BP



Block Plan shows area bounded by: 386013.56, 215175.2 386103.56, 215265.2 (at a scale of 1:500), OSGridRef: SO86051522. The representation of a road, track or path is no evidence of a right of way. The representation of features as lines is no evidence of a property boundary.

Produced on 19th Sep 2022 from the Ordnance Survey National Geographic Database and incorporating surveyed revision available at this date. Reproduction in whole or part is prohibited without the prior permission of Ordnance Survey. © Crown copyright 2022. Supplied by https://www.buyaplan.co.uk digital mapping a licensed Ordnance Survey partner (100053143). Unique plan reference: #00763542-5B1FC9





GROUND FLOOR PLAN



FRONT ELEVATION



SIDE ELEVATION



SIDE ELEVATION