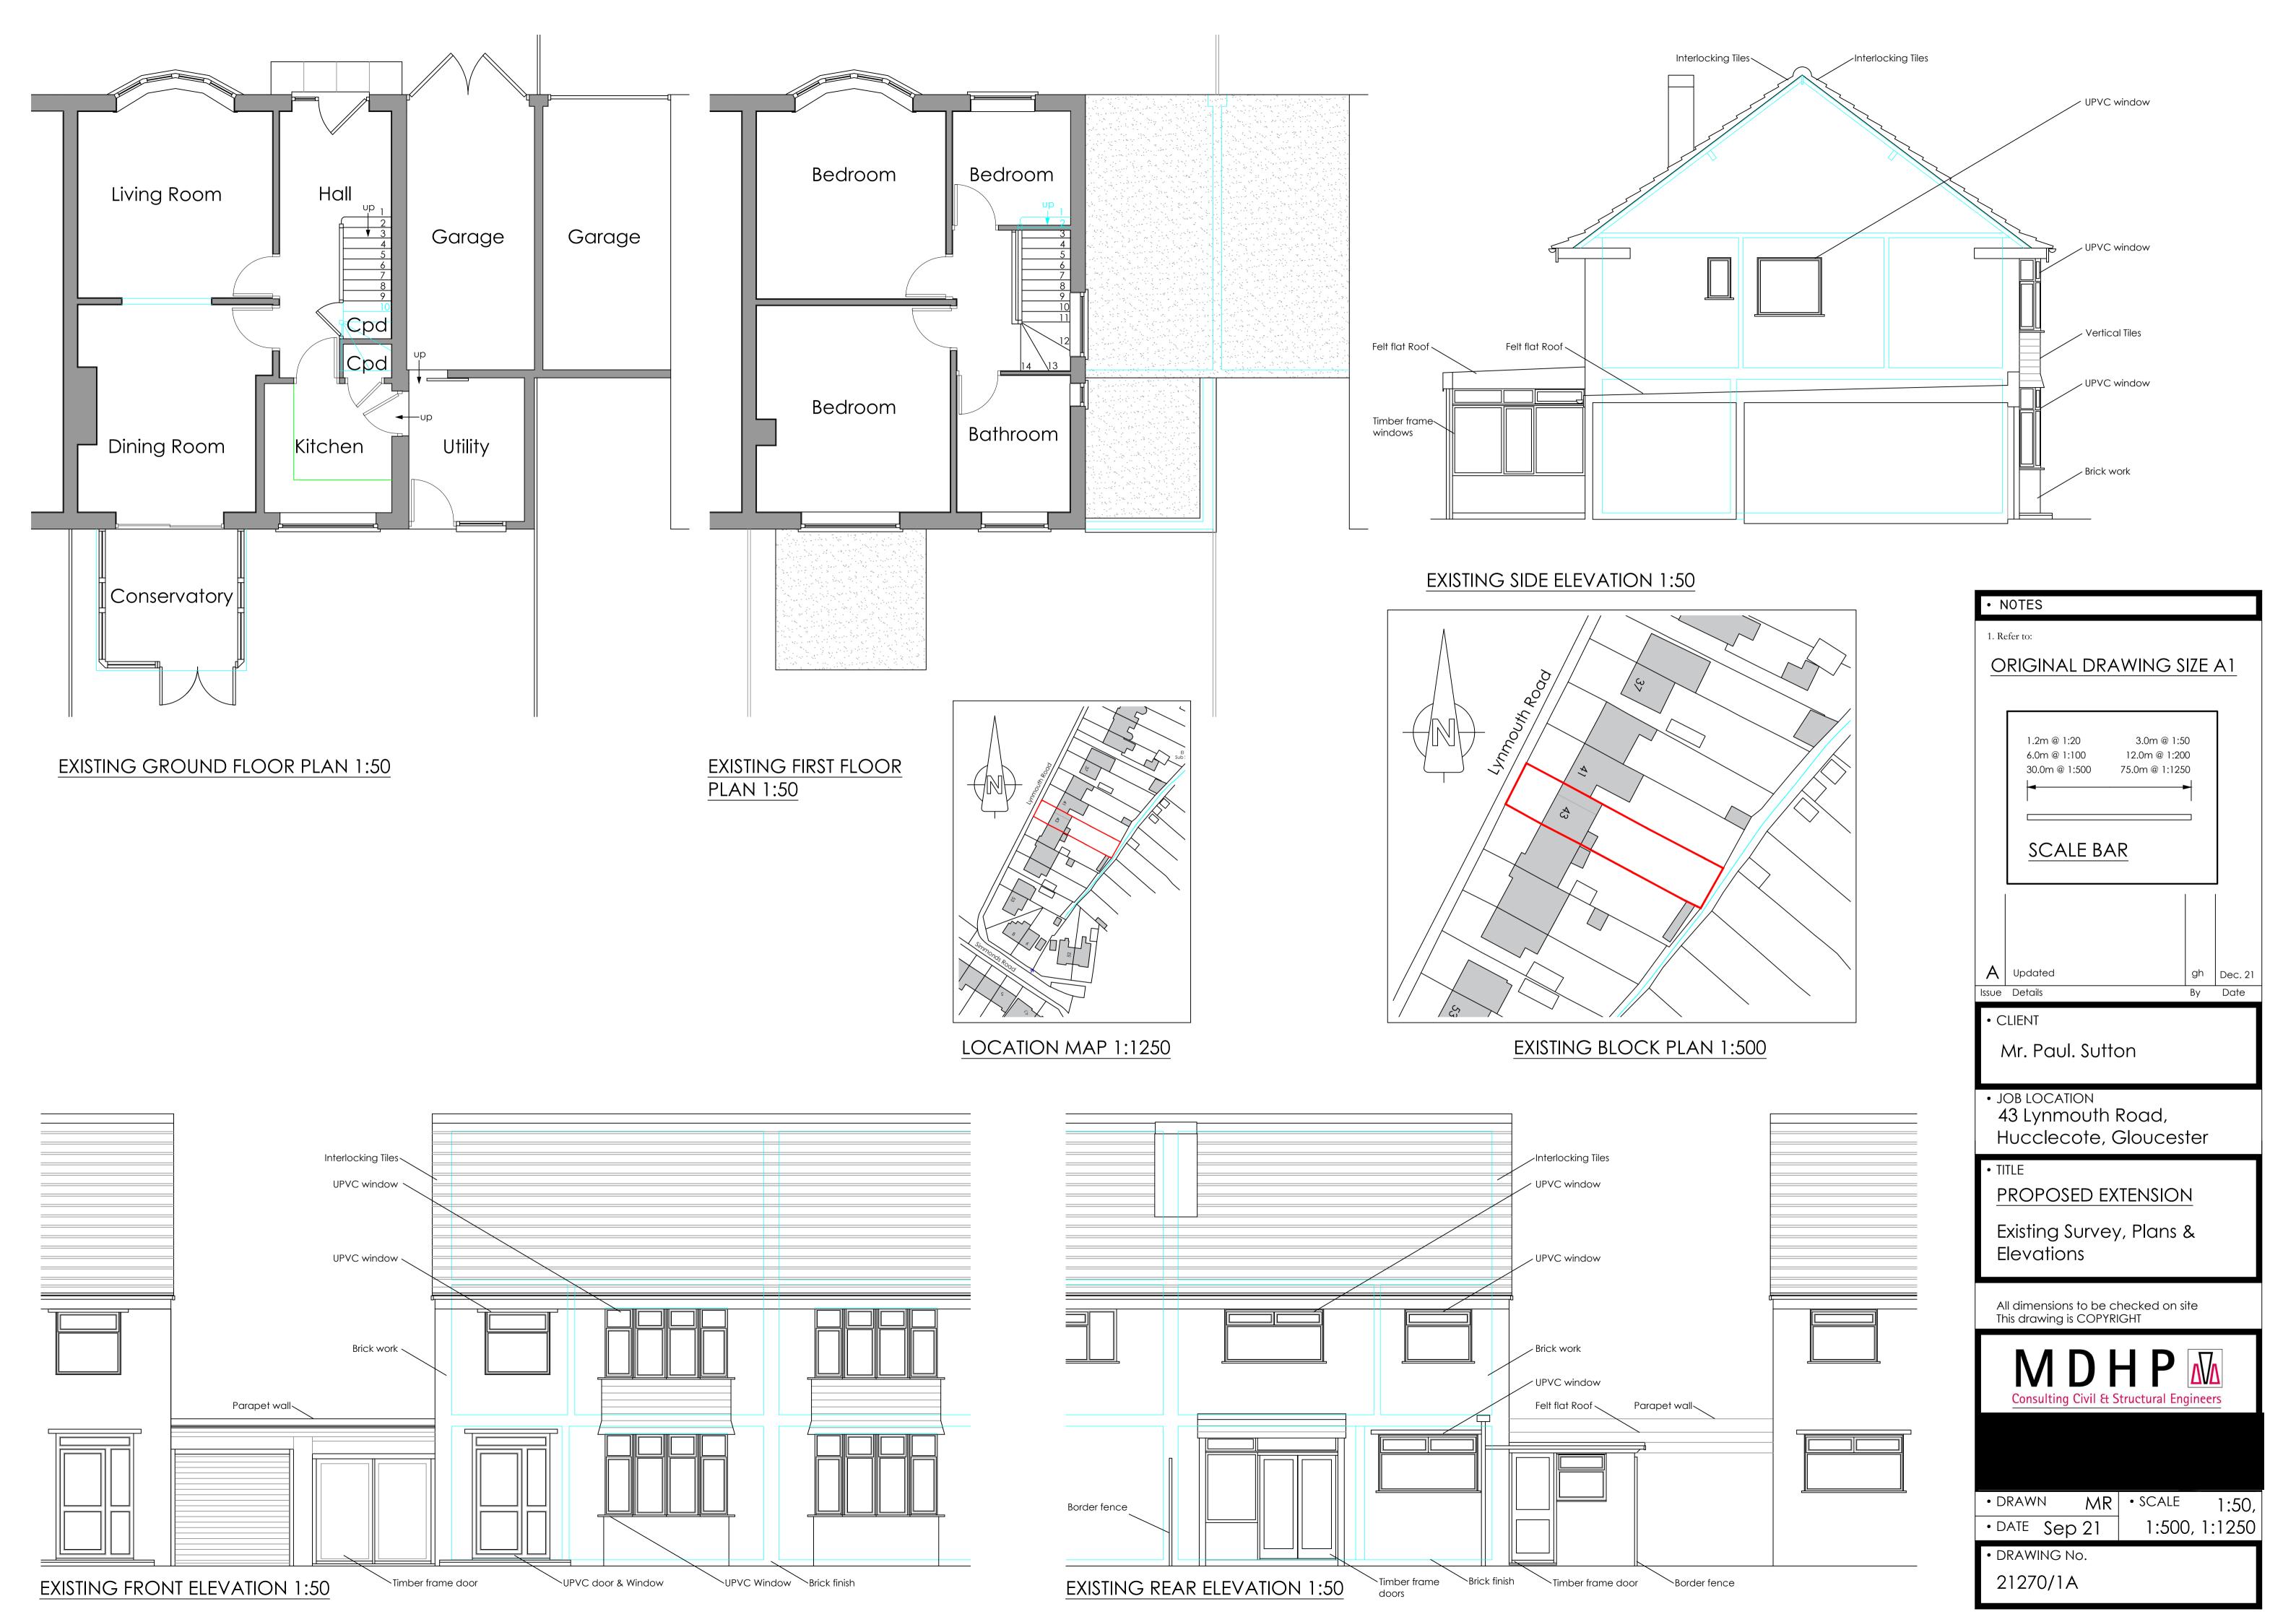

| 5. Materials                                                                                                                                                                  |                                                                               |  |  |  |  |  |  |
|-------------------------------------------------------------------------------------------------------------------------------------------------------------------------------|-------------------------------------------------------------------------------|--|--|--|--|--|--|
| Roof                                                                                                                                                                          |                                                                               |  |  |  |  |  |  |
| Description of existing materials and finishes (optional):                                                                                                                    | Interlocking tiles                                                            |  |  |  |  |  |  |
| Description of proposed materials and finishes:                                                                                                                               | Interlocking tiles to match existing & felt flat roof to proposed rear dormer |  |  |  |  |  |  |
|                                                                                                                                                                               |                                                                               |  |  |  |  |  |  |
| Windows                                                                                                                                                                       |                                                                               |  |  |  |  |  |  |
| Description of existing materials and finishes (optional):                                                                                                                    | UPVC                                                                          |  |  |  |  |  |  |
| Description of proposed materials and finishes:                                                                                                                               | UPVC to match existing                                                        |  |  |  |  |  |  |
|                                                                                                                                                                               |                                                                               |  |  |  |  |  |  |
| Doors                                                                                                                                                                         |                                                                               |  |  |  |  |  |  |
| Description of existing materials and finishes (optional):                                                                                                                    | UPVC & timber                                                                 |  |  |  |  |  |  |
| Description of proposed materials and finishes:                                                                                                                               | UPVC to match existing                                                        |  |  |  |  |  |  |
|                                                                                                                                                                               |                                                                               |  |  |  |  |  |  |
| Are you supplying additional information on submitted plans, drawings or a desig                                                                                              | _ 133 _ 1.13                                                                  |  |  |  |  |  |  |
| If Yes, please state references for the plans, drawings and/or design and access                                                                                              | statement                                                                     |  |  |  |  |  |  |
| 21270/1 PROPOSED EXTENSION Existing Survey Plans & Elevations 21270/2 PROPOSED EXTENSION Proposed Plans & Elevations 21270/3 PROPOSED EXTENSION Proposed Block Plan & Section |                                                                               |  |  |  |  |  |  |
|                                                                                                                                                                               |                                                                               |  |  |  |  |  |  |
| 6. Trees and Hedges                                                                                                                                                           |                                                                               |  |  |  |  |  |  |
| Are there any trees or hedges on your own property or on adjoining properties will proposed development?                                                                      | nich are within falling distance of your    Yes   No                          |  |  |  |  |  |  |
| Will any trees or hedges need to be removed or pruned in order to carry out your                                                                                              | proposal? ○ Yes                                                               |  |  |  |  |  |  |
|                                                                                                                                                                               |                                                                               |  |  |  |  |  |  |
| 7. Pedestrian and Vehicle Access, Roads and Rights of Way                                                                                                                     |                                                                               |  |  |  |  |  |  |
| Is a new or altered vehicle access proposed to or from the public highway?                                                                                                    | ⊋Yes                                                                          |  |  |  |  |  |  |
| Is a new or altered pedestrian access proposed to or from the public highway?                                                                                                 | ⊋Yes                                                                          |  |  |  |  |  |  |
| Do the proposals require any diversions, extinguishment and/or creation of public                                                                                             | rights of way?                                                                |  |  |  |  |  |  |
|                                                                                                                                                                               |                                                                               |  |  |  |  |  |  |
| 8. Parking                                                                                                                                                                    |                                                                               |  |  |  |  |  |  |
| Will the proposed works affect existing car parking arrangements?                                                                                                             | ⊚ Yes □ No                                                                    |  |  |  |  |  |  |
| If Yes, please describe:                                                                                                                                                      |                                                                               |  |  |  |  |  |  |
| These proposals will mean that the garage is smaller than existing, but there remains sufficient parking space to the front of the house. Refer to drawing 21270/2.           |                                                                               |  |  |  |  |  |  |
| 2121012.                                                                                                                                                                      |                                                                               |  |  |  |  |  |  |
| 9. Site Visit                                                                                                                                                                 |                                                                               |  |  |  |  |  |  |
| Can the site be seen from a public road, public footpath, bridleway or other public                                                                                           | c land?                                                                       |  |  |  |  |  |  |
| If the planning authority needs to make an appointment to carry out a site visit, whom should they contact?                                                                   |                                                                               |  |  |  |  |  |  |
| <ul><li>The agent</li><li>The applicant</li></ul>                                                                                                                             |                                                                               |  |  |  |  |  |  |
| Other person                                                                                                                                                                  |                                                                               |  |  |  |  |  |  |