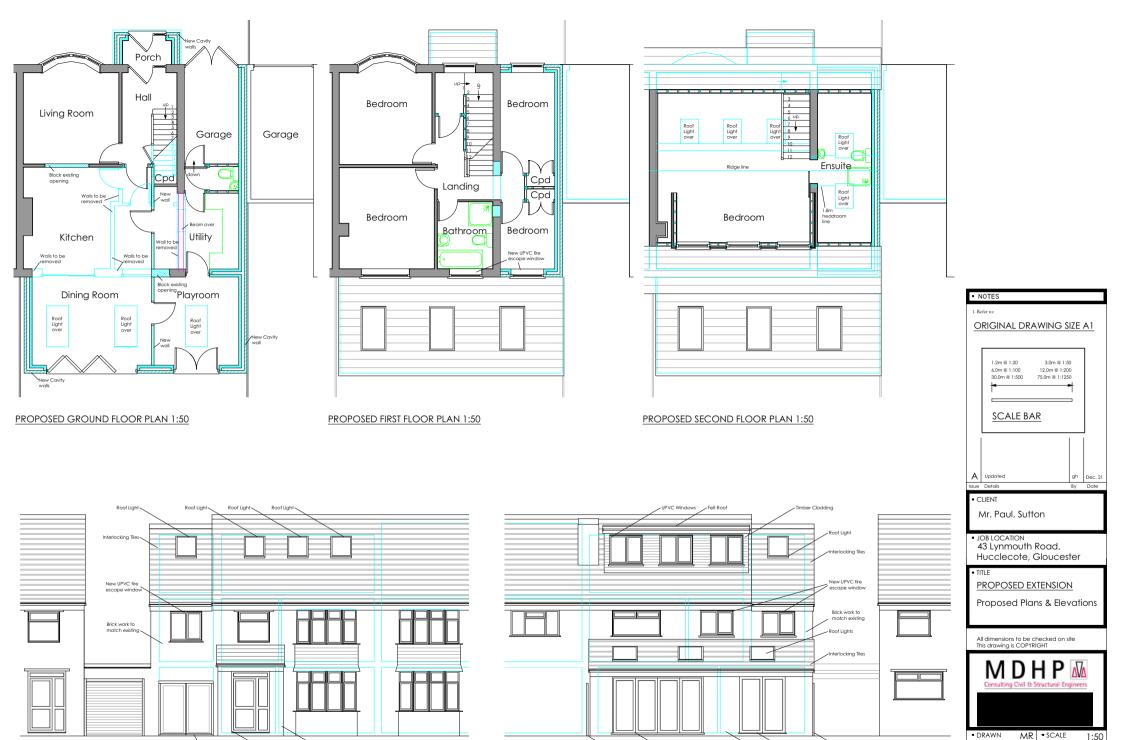

| 2. Applicant Details                                                                                                                                    |                                                                                        |              |  |  |  |  |  |
|---------------------------------------------------------------------------------------------------------------------------------------------------------|----------------------------------------------------------------------------------------|--------------|--|--|--|--|--|
| Postcode                                                                                                                                                | GL3 3JD                                                                                |              |  |  |  |  |  |
| Are you an agent acting                                                                                                                                 | g on behalf of the applicant?                                                          | Yes       No |  |  |  |  |  |
| Primary number                                                                                                                                          |                                                                                        |              |  |  |  |  |  |
| Secondary number                                                                                                                                        |                                                                                        |              |  |  |  |  |  |
| Fax number                                                                                                                                              |                                                                                        |              |  |  |  |  |  |
| Email address                                                                                                                                           |                                                                                        |              |  |  |  |  |  |
|                                                                                                                                                         |                                                                                        |              |  |  |  |  |  |
| 3. Agent Details                                                                                                                                        |                                                                                        |              |  |  |  |  |  |
| Title                                                                                                                                                   |                                                                                        |              |  |  |  |  |  |
| First name                                                                                                                                              | Russell                                                                                |              |  |  |  |  |  |
| Surname                                                                                                                                                 | Elliott                                                                                |              |  |  |  |  |  |
| Company name                                                                                                                                            | MDHP                                                                                   |              |  |  |  |  |  |
| Address line 1                                                                                                                                          | 52 High Street                                                                         |              |  |  |  |  |  |
| Address line 2                                                                                                                                          |                                                                                        |              |  |  |  |  |  |
| Address line 3                                                                                                                                          |                                                                                        |              |  |  |  |  |  |
| Town/city                                                                                                                                               | STONEHOUSE                                                                             |              |  |  |  |  |  |
| Country                                                                                                                                                 | United Kingdom                                                                         |              |  |  |  |  |  |
| Postcode                                                                                                                                                | GL10 2NA                                                                               |              |  |  |  |  |  |
| Primary number                                                                                                                                          |                                                                                        |              |  |  |  |  |  |
| Secondary number                                                                                                                                        |                                                                                        |              |  |  |  |  |  |
| Fax number                                                                                                                                              |                                                                                        |              |  |  |  |  |  |
| Email                                                                                                                                                   |                                                                                        |              |  |  |  |  |  |
|                                                                                                                                                         |                                                                                        |              |  |  |  |  |  |
| 4. Description of I                                                                                                                                     |                                                                                        |              |  |  |  |  |  |
| Please describe the pro                                                                                                                                 |                                                                                        |              |  |  |  |  |  |
| Proposed side/rear ext                                                                                                                                  | ensions, loft conversion & new porch.                                                  |              |  |  |  |  |  |
| Has the work already b                                                                                                                                  | een started without consent?                                                           | ◯ Yes   ● No |  |  |  |  |  |
| 5. Materials                                                                                                                                            |                                                                                        |              |  |  |  |  |  |
|                                                                                                                                                         | Does the proposed development require any materials to be used externally?  • Yes • No |              |  |  |  |  |  |
| Please provide a description of existing and proposed materials and finishes to be used externally (including type, colour and name for each material): |                                                                                        |              |  |  |  |  |  |
| Walls                                                                                                                                                   |                                                                                        |              |  |  |  |  |  |
| Description of existing                                                                                                                                 | g materials and finishes (optional):                                                   | Brick        |  |  |  |  |  |
| Description of proposed materials and finishes:  Brick to match existing. Timber cladding to proposed rear dormer.                                      |                                                                                        |              |  |  |  |  |  |

| 5. Materials                                                                                                                                                                  |                                                                               |  |  |  |  |  |  |
|-------------------------------------------------------------------------------------------------------------------------------------------------------------------------------|-------------------------------------------------------------------------------|--|--|--|--|--|--|
| Roof                                                                                                                                                                          |                                                                               |  |  |  |  |  |  |
| Description of existing materials and finishes (optional):                                                                                                                    | Interlocking tiles                                                            |  |  |  |  |  |  |
| Description of proposed materials and finishes:                                                                                                                               | Interlocking tiles to match existing & felt flat roof to proposed rear dormer |  |  |  |  |  |  |
|                                                                                                                                                                               |                                                                               |  |  |  |  |  |  |
| Windows                                                                                                                                                                       |                                                                               |  |  |  |  |  |  |
| Description of existing materials and finishes (optional):                                                                                                                    | UPVC                                                                          |  |  |  |  |  |  |
| Description of proposed materials and finishes:                                                                                                                               | UPVC to match existing                                                        |  |  |  |  |  |  |
|                                                                                                                                                                               |                                                                               |  |  |  |  |  |  |
| Doors                                                                                                                                                                         |                                                                               |  |  |  |  |  |  |
| Description of existing materials and finishes (optional):                                                                                                                    | UPVC & timber                                                                 |  |  |  |  |  |  |
| Description of proposed materials and finishes:                                                                                                                               | UPVC to match existing                                                        |  |  |  |  |  |  |
|                                                                                                                                                                               |                                                                               |  |  |  |  |  |  |
| Are you supplying additional information on submitted plans, drawings or a desig                                                                                              | _ 133 _ 1.13                                                                  |  |  |  |  |  |  |
| If Yes, please state references for the plans, drawings and/or design and access                                                                                              | statement                                                                     |  |  |  |  |  |  |
| 21270/1 PROPOSED EXTENSION Existing Survey Plans & Elevations 21270/2 PROPOSED EXTENSION Proposed Plans & Elevations 21270/3 PROPOSED EXTENSION Proposed Block Plan & Section |                                                                               |  |  |  |  |  |  |
|                                                                                                                                                                               |                                                                               |  |  |  |  |  |  |
| 6. Trees and Hedges                                                                                                                                                           |                                                                               |  |  |  |  |  |  |
| Are there any trees or hedges on your own property or on adjoining properties will proposed development?                                                                      | nich are within falling distance of your    Yes   No                          |  |  |  |  |  |  |
| Will any trees or hedges need to be removed or pruned in order to carry out your                                                                                              | proposal? ○ Yes                                                               |  |  |  |  |  |  |
|                                                                                                                                                                               |                                                                               |  |  |  |  |  |  |
| 7. Pedestrian and Vehicle Access, Roads and Rights of Way                                                                                                                     |                                                                               |  |  |  |  |  |  |
| Is a new or altered vehicle access proposed to or from the public highway?                                                                                                    | ⊋Yes                                                                          |  |  |  |  |  |  |
| Is a new or altered pedestrian access proposed to or from the public highway?                                                                                                 | ⊋Yes                                                                          |  |  |  |  |  |  |
| Do the proposals require any diversions, extinguishment and/or creation of public                                                                                             | rights of way?                                                                |  |  |  |  |  |  |
|                                                                                                                                                                               |                                                                               |  |  |  |  |  |  |
| 8. Parking                                                                                                                                                                    |                                                                               |  |  |  |  |  |  |
| Will the proposed works affect existing car parking arrangements?                                                                                                             | ⊚ Yes □ No                                                                    |  |  |  |  |  |  |
| If Yes, please describe:                                                                                                                                                      |                                                                               |  |  |  |  |  |  |
| These proposals will mean that the garage is smaller than existing, but there remains sufficient parking space to the front of the house. Refer to drawing 21270/2.           |                                                                               |  |  |  |  |  |  |
| 2121012.                                                                                                                                                                      |                                                                               |  |  |  |  |  |  |
| 9. Site Visit                                                                                                                                                                 |                                                                               |  |  |  |  |  |  |
| Can the site be seen from a public road, public footpath, bridleway or other public                                                                                           | c land?                                                                       |  |  |  |  |  |  |
| If the planning authority needs to make an appointment to carry out a site visit, whom should they contact?                                                                   |                                                                               |  |  |  |  |  |  |
| <ul><li>The agent</li><li>The applicant</li></ul>                                                                                                                             |                                                                               |  |  |  |  |  |  |
| Other person                                                                                                                                                                  |                                                                               |  |  |  |  |  |  |

10. Pre-application Advice

PROPOSED FRONT ELEVATION 1:50

UPVC door & Window Brick finish

**EXISTING REAR ELEVATION 1:50** 

• DATE Sep 21
• DRAWING No.

21270/2A