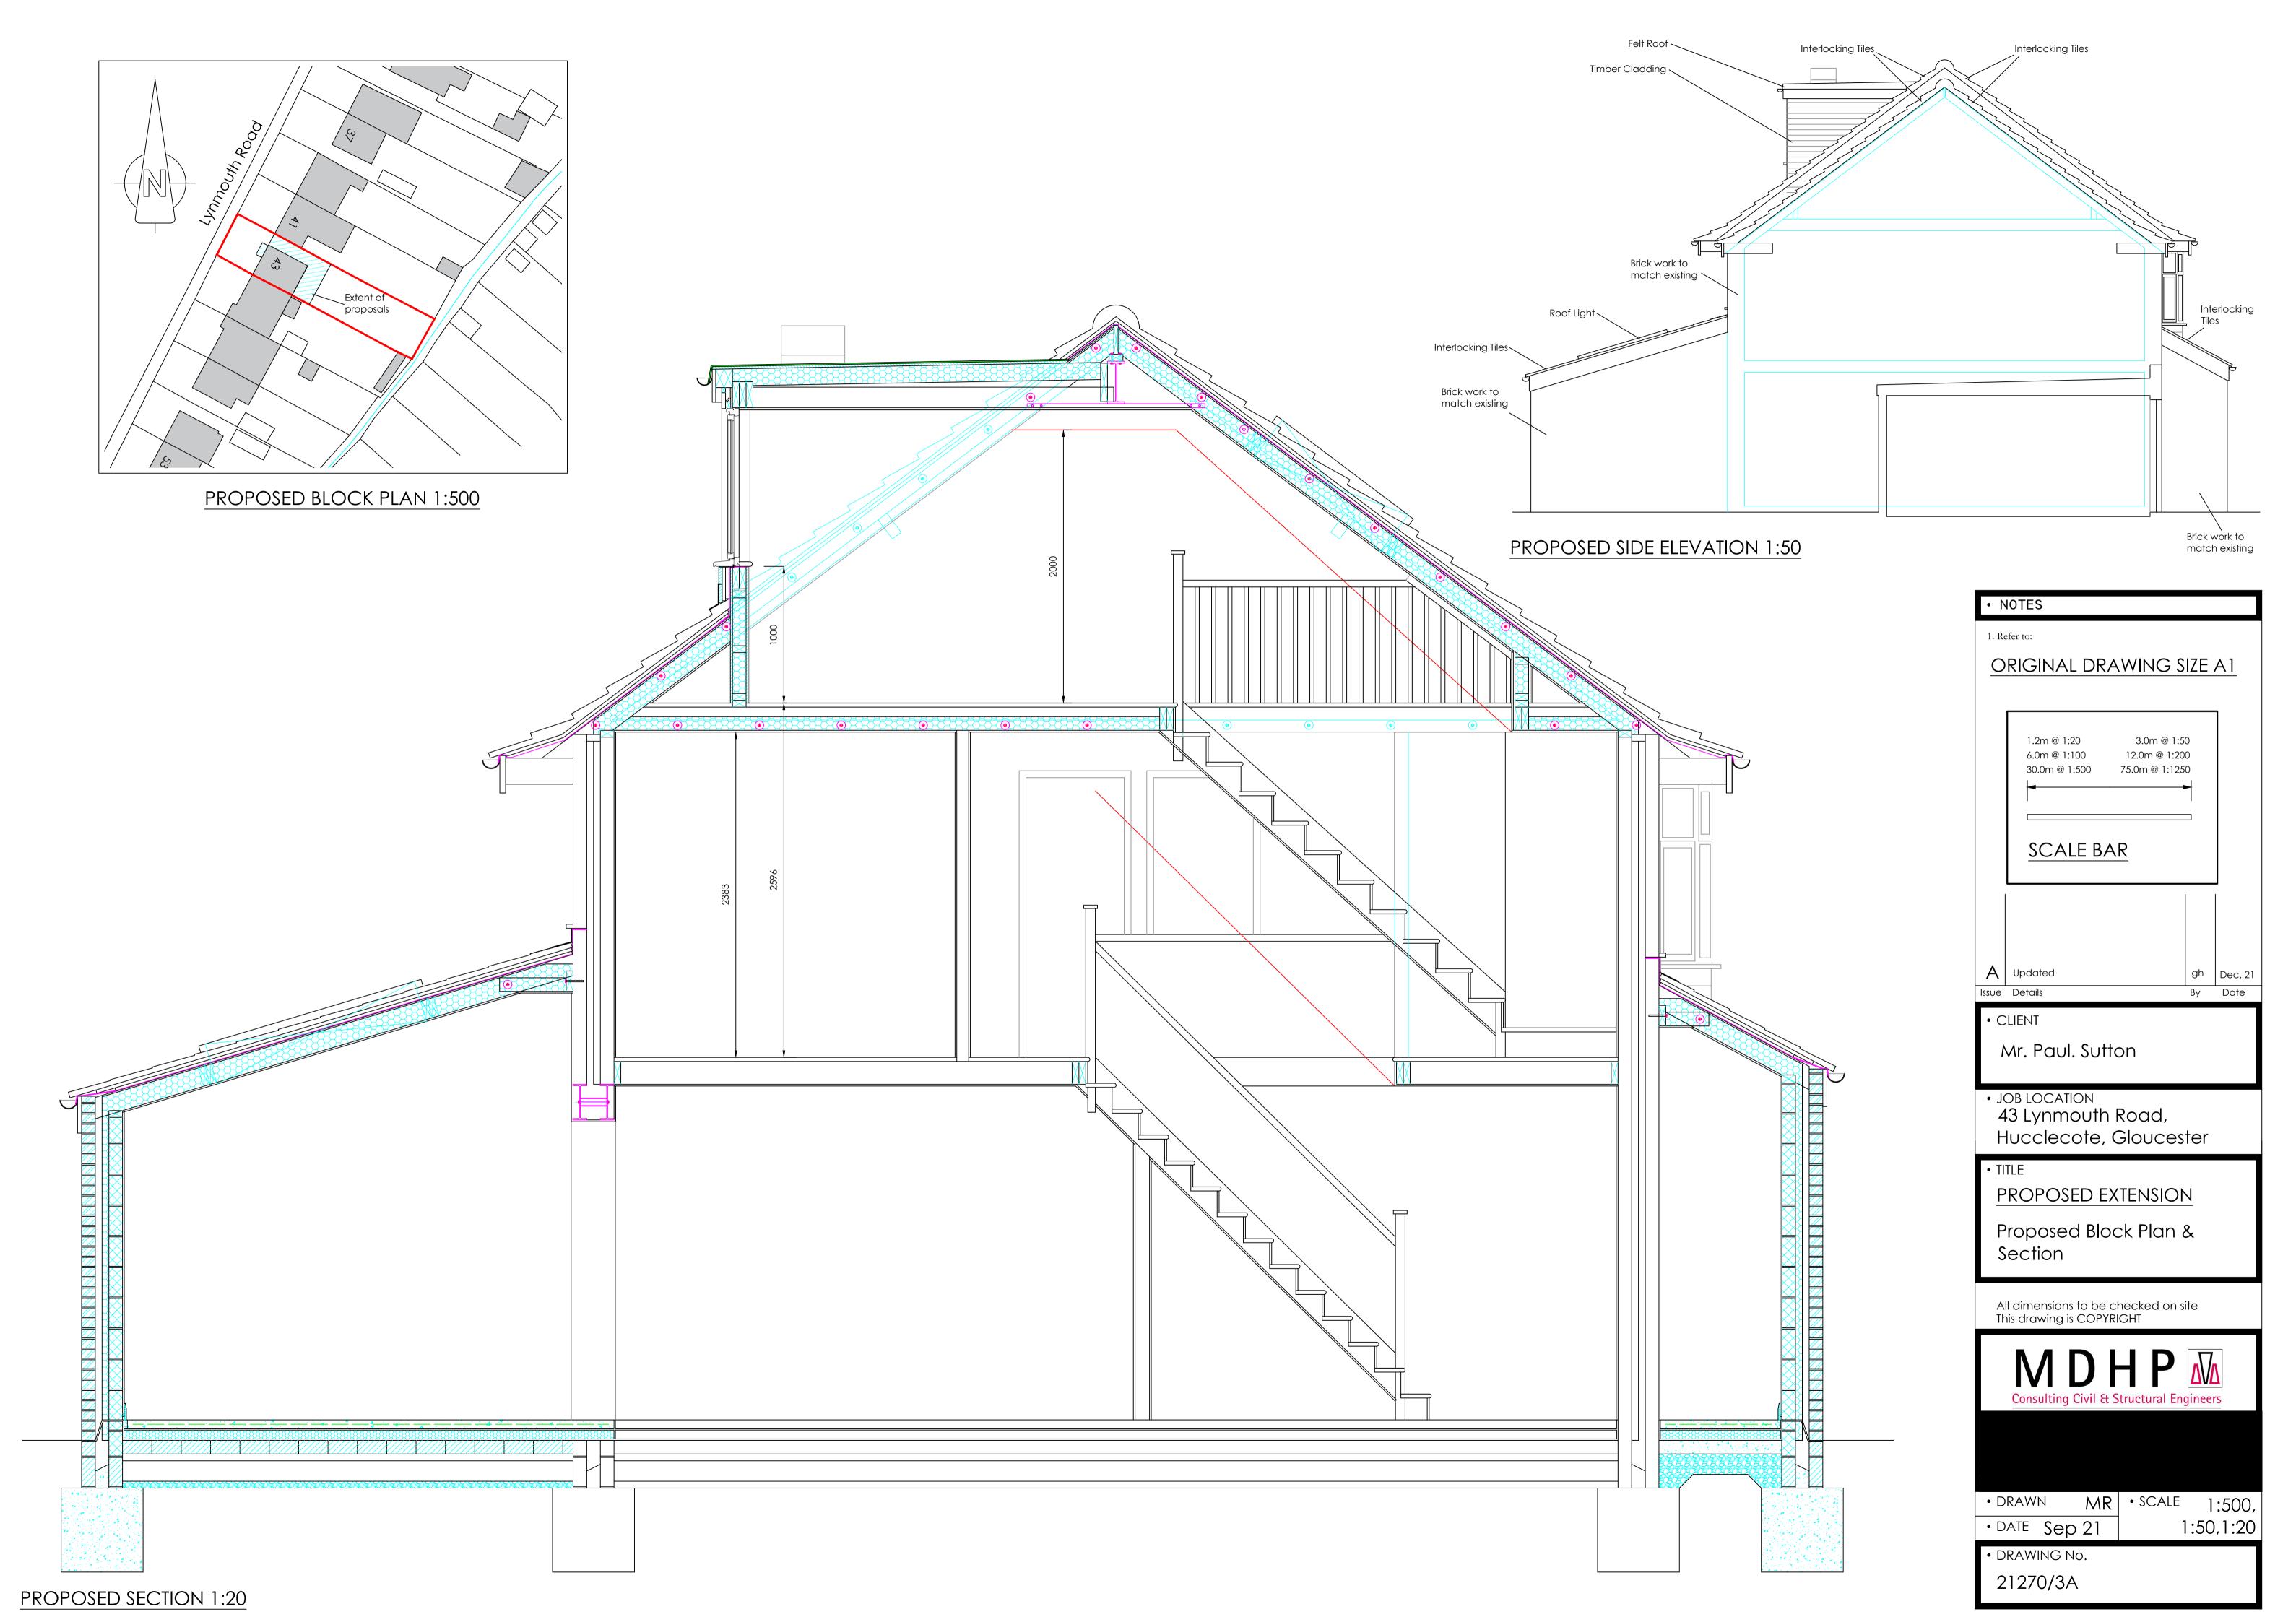

| 5. Materials                                                                                                                                                                  |                                                                               |  |  |  |  |  |  |
|-------------------------------------------------------------------------------------------------------------------------------------------------------------------------------|-------------------------------------------------------------------------------|--|--|--|--|--|--|
| Roof                                                                                                                                                                          |                                                                               |  |  |  |  |  |  |
| Description of existing materials and finishes (optional):                                                                                                                    | Interlocking tiles                                                            |  |  |  |  |  |  |
| Description of proposed materials and finishes:                                                                                                                               | Interlocking tiles to match existing & felt flat roof to proposed rear dormer |  |  |  |  |  |  |
|                                                                                                                                                                               |                                                                               |  |  |  |  |  |  |
| Windows                                                                                                                                                                       |                                                                               |  |  |  |  |  |  |
| Description of existing materials and finishes (optional):                                                                                                                    | UPVC                                                                          |  |  |  |  |  |  |
| Description of proposed materials and finishes:                                                                                                                               | UPVC to match existing                                                        |  |  |  |  |  |  |
|                                                                                                                                                                               |                                                                               |  |  |  |  |  |  |
| Doors                                                                                                                                                                         |                                                                               |  |  |  |  |  |  |
| Description of existing materials and finishes (optional):                                                                                                                    | UPVC & timber                                                                 |  |  |  |  |  |  |
| Description of proposed materials and finishes:                                                                                                                               | UPVC to match existing                                                        |  |  |  |  |  |  |
|                                                                                                                                                                               |                                                                               |  |  |  |  |  |  |
| Are you supplying additional information on submitted plans, drawings or a desig                                                                                              | _ 133 _ 1.13                                                                  |  |  |  |  |  |  |
| If Yes, please state references for the plans, drawings and/or design and access                                                                                              | statement                                                                     |  |  |  |  |  |  |
| 21270/1 PROPOSED EXTENSION Existing Survey Plans & Elevations 21270/2 PROPOSED EXTENSION Proposed Plans & Elevations 21270/3 PROPOSED EXTENSION Proposed Block Plan & Section |                                                                               |  |  |  |  |  |  |
|                                                                                                                                                                               |                                                                               |  |  |  |  |  |  |
| 6. Trees and Hedges                                                                                                                                                           |                                                                               |  |  |  |  |  |  |
| Are there any trees or hedges on your own property or on adjoining properties will proposed development?                                                                      | nich are within falling distance of your    Yes   No                          |  |  |  |  |  |  |
| Will any trees or hedges need to be removed or pruned in order to carry out your                                                                                              | proposal? ○ Yes                                                               |  |  |  |  |  |  |
|                                                                                                                                                                               |                                                                               |  |  |  |  |  |  |
| 7. Pedestrian and Vehicle Access, Roads and Rights of Way                                                                                                                     |                                                                               |  |  |  |  |  |  |
| Is a new or altered vehicle access proposed to or from the public highway?                                                                                                    | ⊋Yes                                                                          |  |  |  |  |  |  |
| Is a new or altered pedestrian access proposed to or from the public highway?                                                                                                 | ⊋Yes                                                                          |  |  |  |  |  |  |
| Do the proposals require any diversions, extinguishment and/or creation of public                                                                                             | rights of way?                                                                |  |  |  |  |  |  |
|                                                                                                                                                                               |                                                                               |  |  |  |  |  |  |
| 8. Parking                                                                                                                                                                    |                                                                               |  |  |  |  |  |  |
| Will the proposed works affect existing car parking arrangements?                                                                                                             | ⊚ Yes □ No                                                                    |  |  |  |  |  |  |
| If Yes, please describe:                                                                                                                                                      |                                                                               |  |  |  |  |  |  |
| These proposals will mean that the garage is smaller than existing, but there remains sufficient parking space to the front of the house. Refer to drawing 21270/2.           |                                                                               |  |  |  |  |  |  |
| 2121012.                                                                                                                                                                      |                                                                               |  |  |  |  |  |  |
| 9. Site Visit                                                                                                                                                                 |                                                                               |  |  |  |  |  |  |
| Can the site be seen from a public road, public footpath, bridleway or other public                                                                                           | c land?                                                                       |  |  |  |  |  |  |
| If the planning authority needs to make an appointment to carry out a site visit, whom should they contact?                                                                   |                                                                               |  |  |  |  |  |  |
| <ul><li>The agent</li><li>The applicant</li></ul>                                                                                                                             |                                                                               |  |  |  |  |  |  |
| Other person                                                                                                                                                                  |                                                                               |  |  |  |  |  |  |