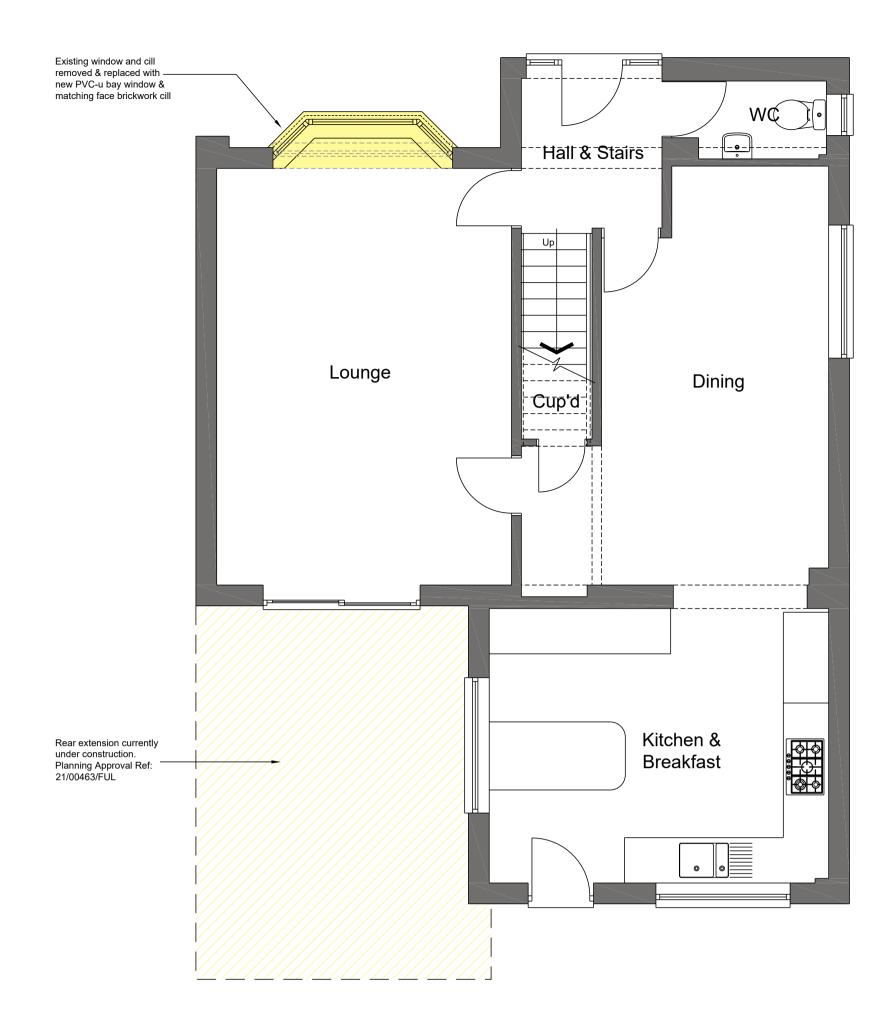

# **Description of Proposed Works**

Please describe the proposed works

New Bay Window to Front Elevation

Has the work already been started without consent?

⊖ Yes ⊘ No

Ground Floor Plan as Existing - 1:50

Front Elevation as Existing - 1:50 (South East)

Ground Floor Plan as Proposed - 1:50

Front Elevation as Proposed - 1:50 (South East)

|                             | Christopher                                                                                                                                                                                                                                                                                                                                                                                                                                                                                         |
|-----------------------------|-----------------------------------------------------------------------------------------------------------------------------------------------------------------------------------------------------------------------------------------------------------------------------------------------------------------------------------------------------------------------------------------------------------------------------------------------------------------------------------------------------|
| S                           | tanley                                                                                                                                                                                                                                                                                                                                                                                                                                                                                              |
|                             |                                                                                                                                                                                                                                                                                                                                                                                                                                                                                                     |
| A                           | RCHITECTURE & PLANNING                                                                                                                                                                                                                                                                                                                                                                                                                                                                              |
| Chr                         | istopher Stanley                                                                                                                                                                                                                                                                                                                                                                                                                                                                                    |
|                             | ,                                                                                                                                                                                                                                                                                                                                                                                                                                                                                                   |
|                             | 1/                                                                                                                                                                                                                                                                                                                                                                                                                                                                                                  |
| Rev                         | Revision Schedule<br>Description Date By                                                                                                                                                                                                                                                                                                                                                                                                                                                            |
| P0                          | As submitted to Gloucester City Council Planning<br>Department 13/05/22 NCR                                                                                                                                                                                                                                                                                                                                                                                                                         |
|                             |                                                                                                                                                                                                                                                                                                                                                                                                                                                                                                     |
|                             |                                                                                                                                                                                                                                                                                                                                                                                                                                                                                                     |
|                             |                                                                                                                                                                                                                                                                                                                                                                                                                                                                                                     |
|                             |                                                                                                                                                                                                                                                                                                                                                                                                                                                                                                     |
|                             |                                                                                                                                                                                                                                                                                                                                                                                                                                                                                                     |
|                             |                                                                                                                                                                                                                                                                                                                                                                                                                                                                                                     |
|                             |                                                                                                                                                                                                                                                                                                                                                                                                                                                                                                     |
|                             |                                                                                                                                                                                                                                                                                                                                                                                                                                                                                                     |
|                             |                                                                                                                                                                                                                                                                                                                                                                                                                                                                                                     |
|                             |                                                                                                                                                                                                                                                                                                                                                                                                                                                                                                     |
|                             |                                                                                                                                                                                                                                                                                                                                                                                                                                                                                                     |
|                             |                                                                                                                                                                                                                                                                                                                                                                                                                                                                                                     |
|                             |                                                                                                                                                                                                                                                                                                                                                                                                                                                                                                     |
|                             |                                                                                                                                                                                                                                                                                                                                                                                                                                                                                                     |
|                             |                                                                                                                                                                                                                                                                                                                                                                                                                                                                                                     |
|                             |                                                                                                                                                                                                                                                                                                                                                                                                                                                                                                     |
|                             |                                                                                                                                                                                                                                                                                                                                                                                                                                                                                                     |
|                             |                                                                                                                                                                                                                                                                                                                                                                                                                                                                                                     |
|                             |                                                                                                                                                                                                                                                                                                                                                                                                                                                                                                     |
|                             |                                                                                                                                                                                                                                                                                                                                                                                                                                                                                                     |
|                             |                                                                                                                                                                                                                                                                                                                                                                                                                                                                                                     |
|                             | PLANNING                                                                                                                                                                                                                                                                                                                                                                                                                                                                                            |
|                             | Client                                                                                                                                                                                                                                                                                                                                                                                                                                                                                              |
|                             | MR & MRS HALIDAY                                                                                                                                                                                                                                                                                                                                                                                                                                                                                    |
|                             |                                                                                                                                                                                                                                                                                                                                                                                                                                                                                                     |
| F                           | Project                                                                                                                                                                                                                                                                                                                                                                                                                                                                                             |
|                             | 18 MILLFIELDS<br>HUCCLECOTE, GLOUCESTER                                                                                                                                                                                                                                                                                                                                                                                                                                                             |
|                             | GL3 3NH                                                                                                                                                                                                                                                                                                                                                                                                                                                                                             |
|                             | Drawing Description                                                                                                                                                                                                                                                                                                                                                                                                                                                                                 |
|                             | BAY WINDOW<br>AS EXISTING & PROPOSED                                                                                                                                                                                                                                                                                                                                                                                                                                                                |
|                             | Scale Sheet Size Date Date NOTED A1 MAY 2022                                                                                                                                                                                                                                                                                                                                                                                                                                                        |
|                             | Drawn by Checked by                                                                                                                                                                                                                                                                                                                                                                                                                                                                                 |
|                             | NCR JCD                                                                                                                                                                                                                                                                                                                                                                                                                                                                                             |
| (                           | Project No Drawing No Revision CS-20058 06 P0                                                                                                                                                                                                                                                                                                                                                                                                                                                       |
| to C<br>issu<br>put<br>Arch | drawing should not be scaled. Any discrepencies should be notified<br>Christopher Stanley Architecture & Planning Ltd. If this drawing is<br>ied as digital data for the titled project, use this data for reference<br>rposes only to assist in co-ordinating work. Christopher Stanley<br>itecture & Planning Ltd take no responsibility for its accuracy. This<br>ing is copyright of Christopher Stanley Architecture & Planning Ltd<br>and may not be copied or reproduced without permission. |