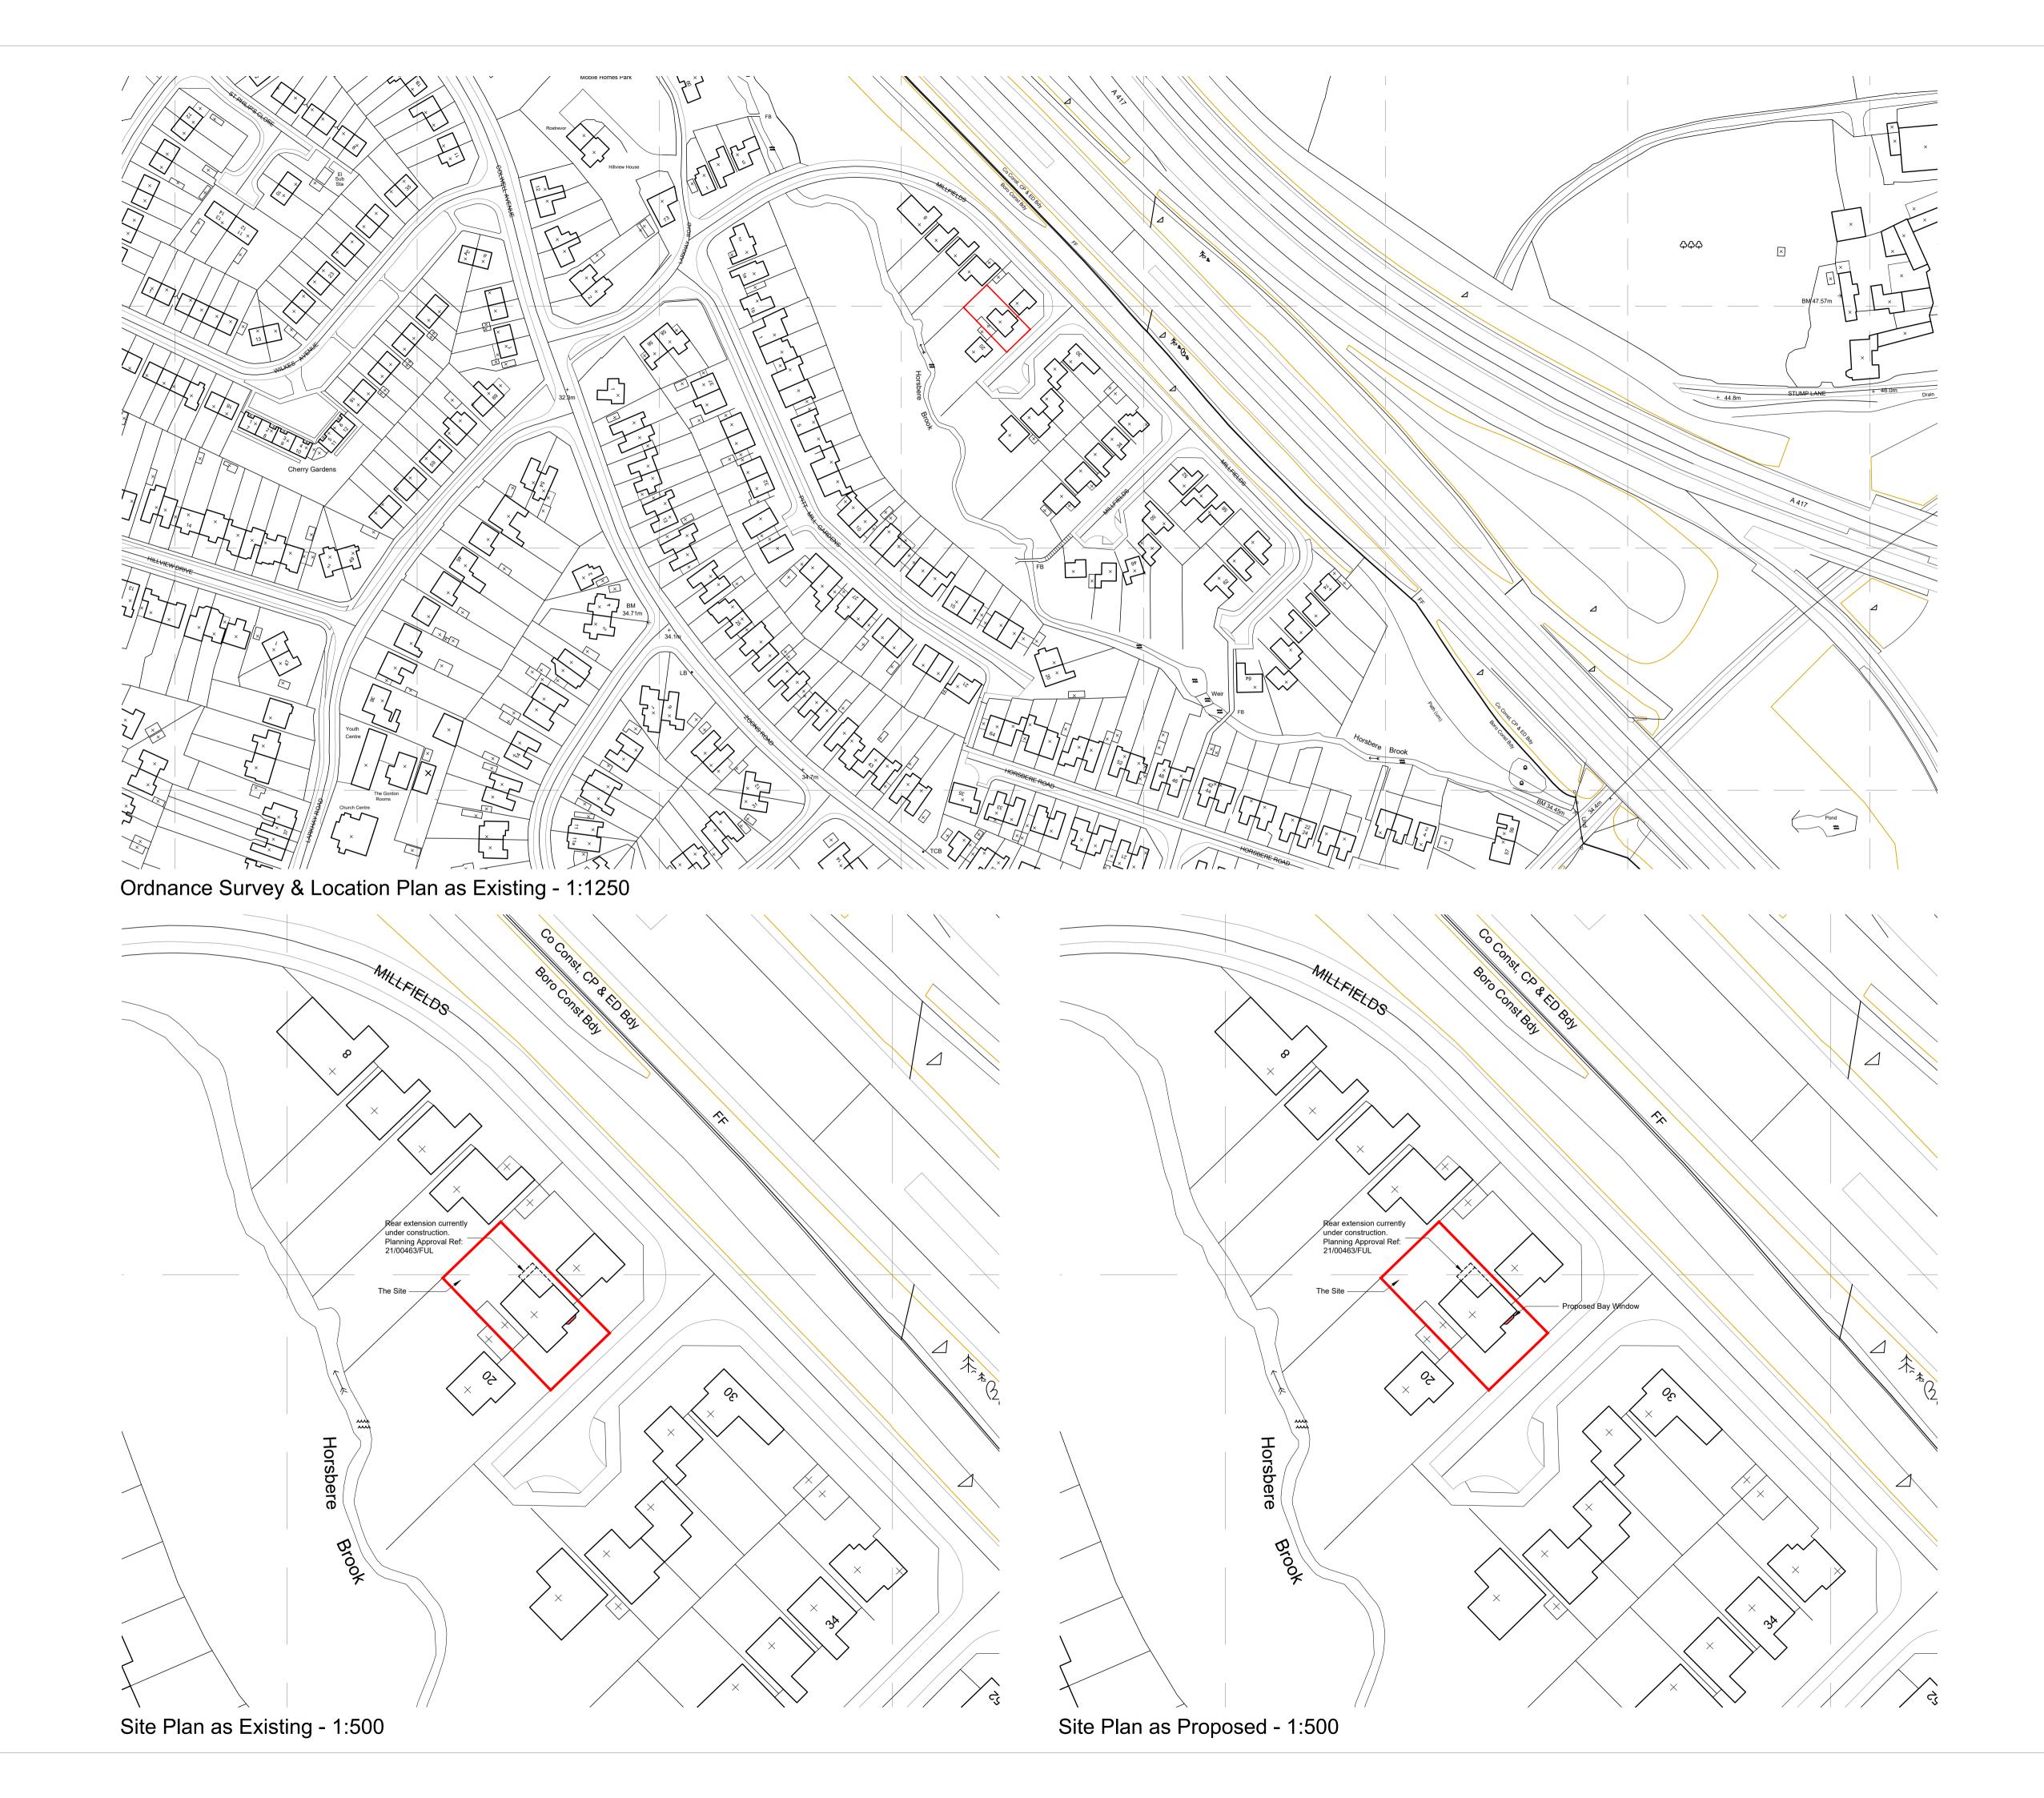

Drawings numbered.... CS-20058-06-P0 - Bay Window Plans & Elevations as Existing & Proposed CS-20058-07-P0 - Ordnance Survey Location & Site Plans as Existing & Proposed

| Number                            | 18                                     |  |  |
|-----------------------------------|----------------------------------------|--|--|
| Suffix                            |                                        |  |  |
| Property Name                     |                                        |  |  |
|                                   |                                        |  |  |
| Address Line 1                    |                                        |  |  |
| Millfields                        |                                        |  |  |
| Address Line 2                    |                                        |  |  |
| Hucclecote                        |                                        |  |  |
| Address Line 3                    |                                        |  |  |
| Town/city                         |                                        |  |  |
| Gloucester                        |                                        |  |  |
| Postcode                          |                                        |  |  |
| GL3 3NH                           |                                        |  |  |
| Description of site location must | be completed if postcode is not known: |  |  |
| Easting (x)                       | Northing (y)                           |  |  |
| 387441                            | 217893                                 |  |  |
| Description                       |                                        |  |  |
|                                   |                                        |  |  |