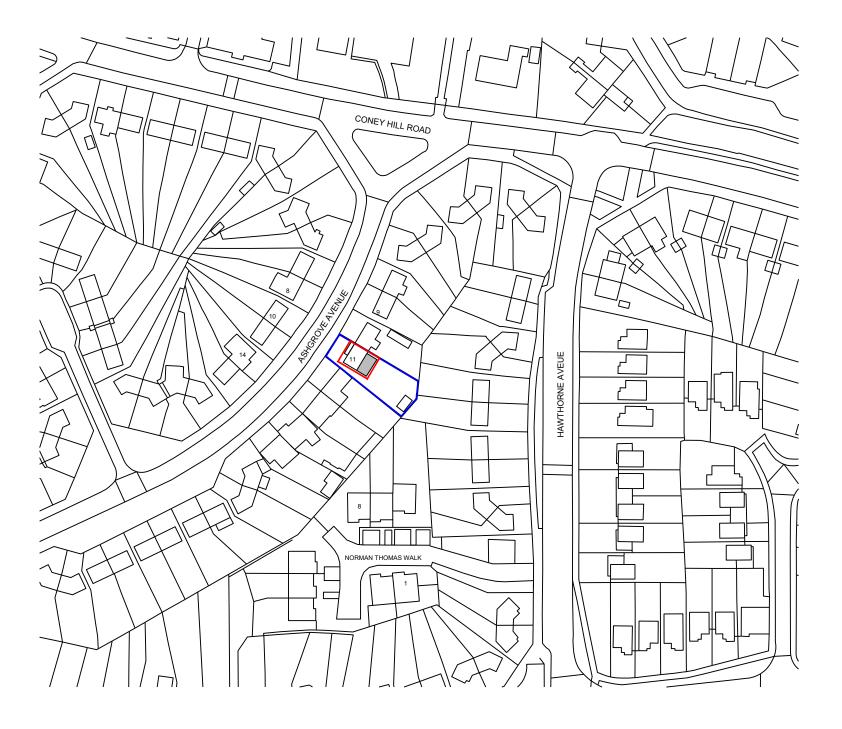

| Site Location                                                                                         |                                                                                                                               |
|-------------------------------------------------------------------------------------------------------|-------------------------------------------------------------------------------------------------------------------------------|
| Disclaimer: We can only make recommendation                                                           | ns based on the answers given in the questions.                                                                               |
| If you cannot provide a postcode, the description help locate the site - for example "field to the No | n of site location must be completed. Please provide the most accurate site description you can, to orth of the Post Office". |
| Number                                                                                                | 11                                                                                                                            |
| Suffix                                                                                                |                                                                                                                               |
| Property Name                                                                                         |                                                                                                                               |
|                                                                                                       |                                                                                                                               |
| Address Line 1                                                                                        |                                                                                                                               |
| Ashgrove Avenue                                                                                       |                                                                                                                               |
| Address Line 2                                                                                        |                                                                                                                               |
|                                                                                                       |                                                                                                                               |
| Address Line 3                                                                                        |                                                                                                                               |
|                                                                                                       |                                                                                                                               |
| Town/city                                                                                             |                                                                                                                               |
| Gloucester                                                                                            |                                                                                                                               |
| Postcode                                                                                              |                                                                                                                               |
| GL4 4NE                                                                                               |                                                                                                                               |
| December of the Control of                                                                            | the constituted "for extended to set I                                                                                        |
|                                                                                                       | be completed if postcode is not known:                                                                                        |
| Easting (x)                                                                                           | Northing (y)                                                                                                                  |
| 385310                                                                                                | 216992                                                                                                                        |
| Description                                                                                           |                                                                                                                               |
|                                                                                                       |                                                                                                                               |