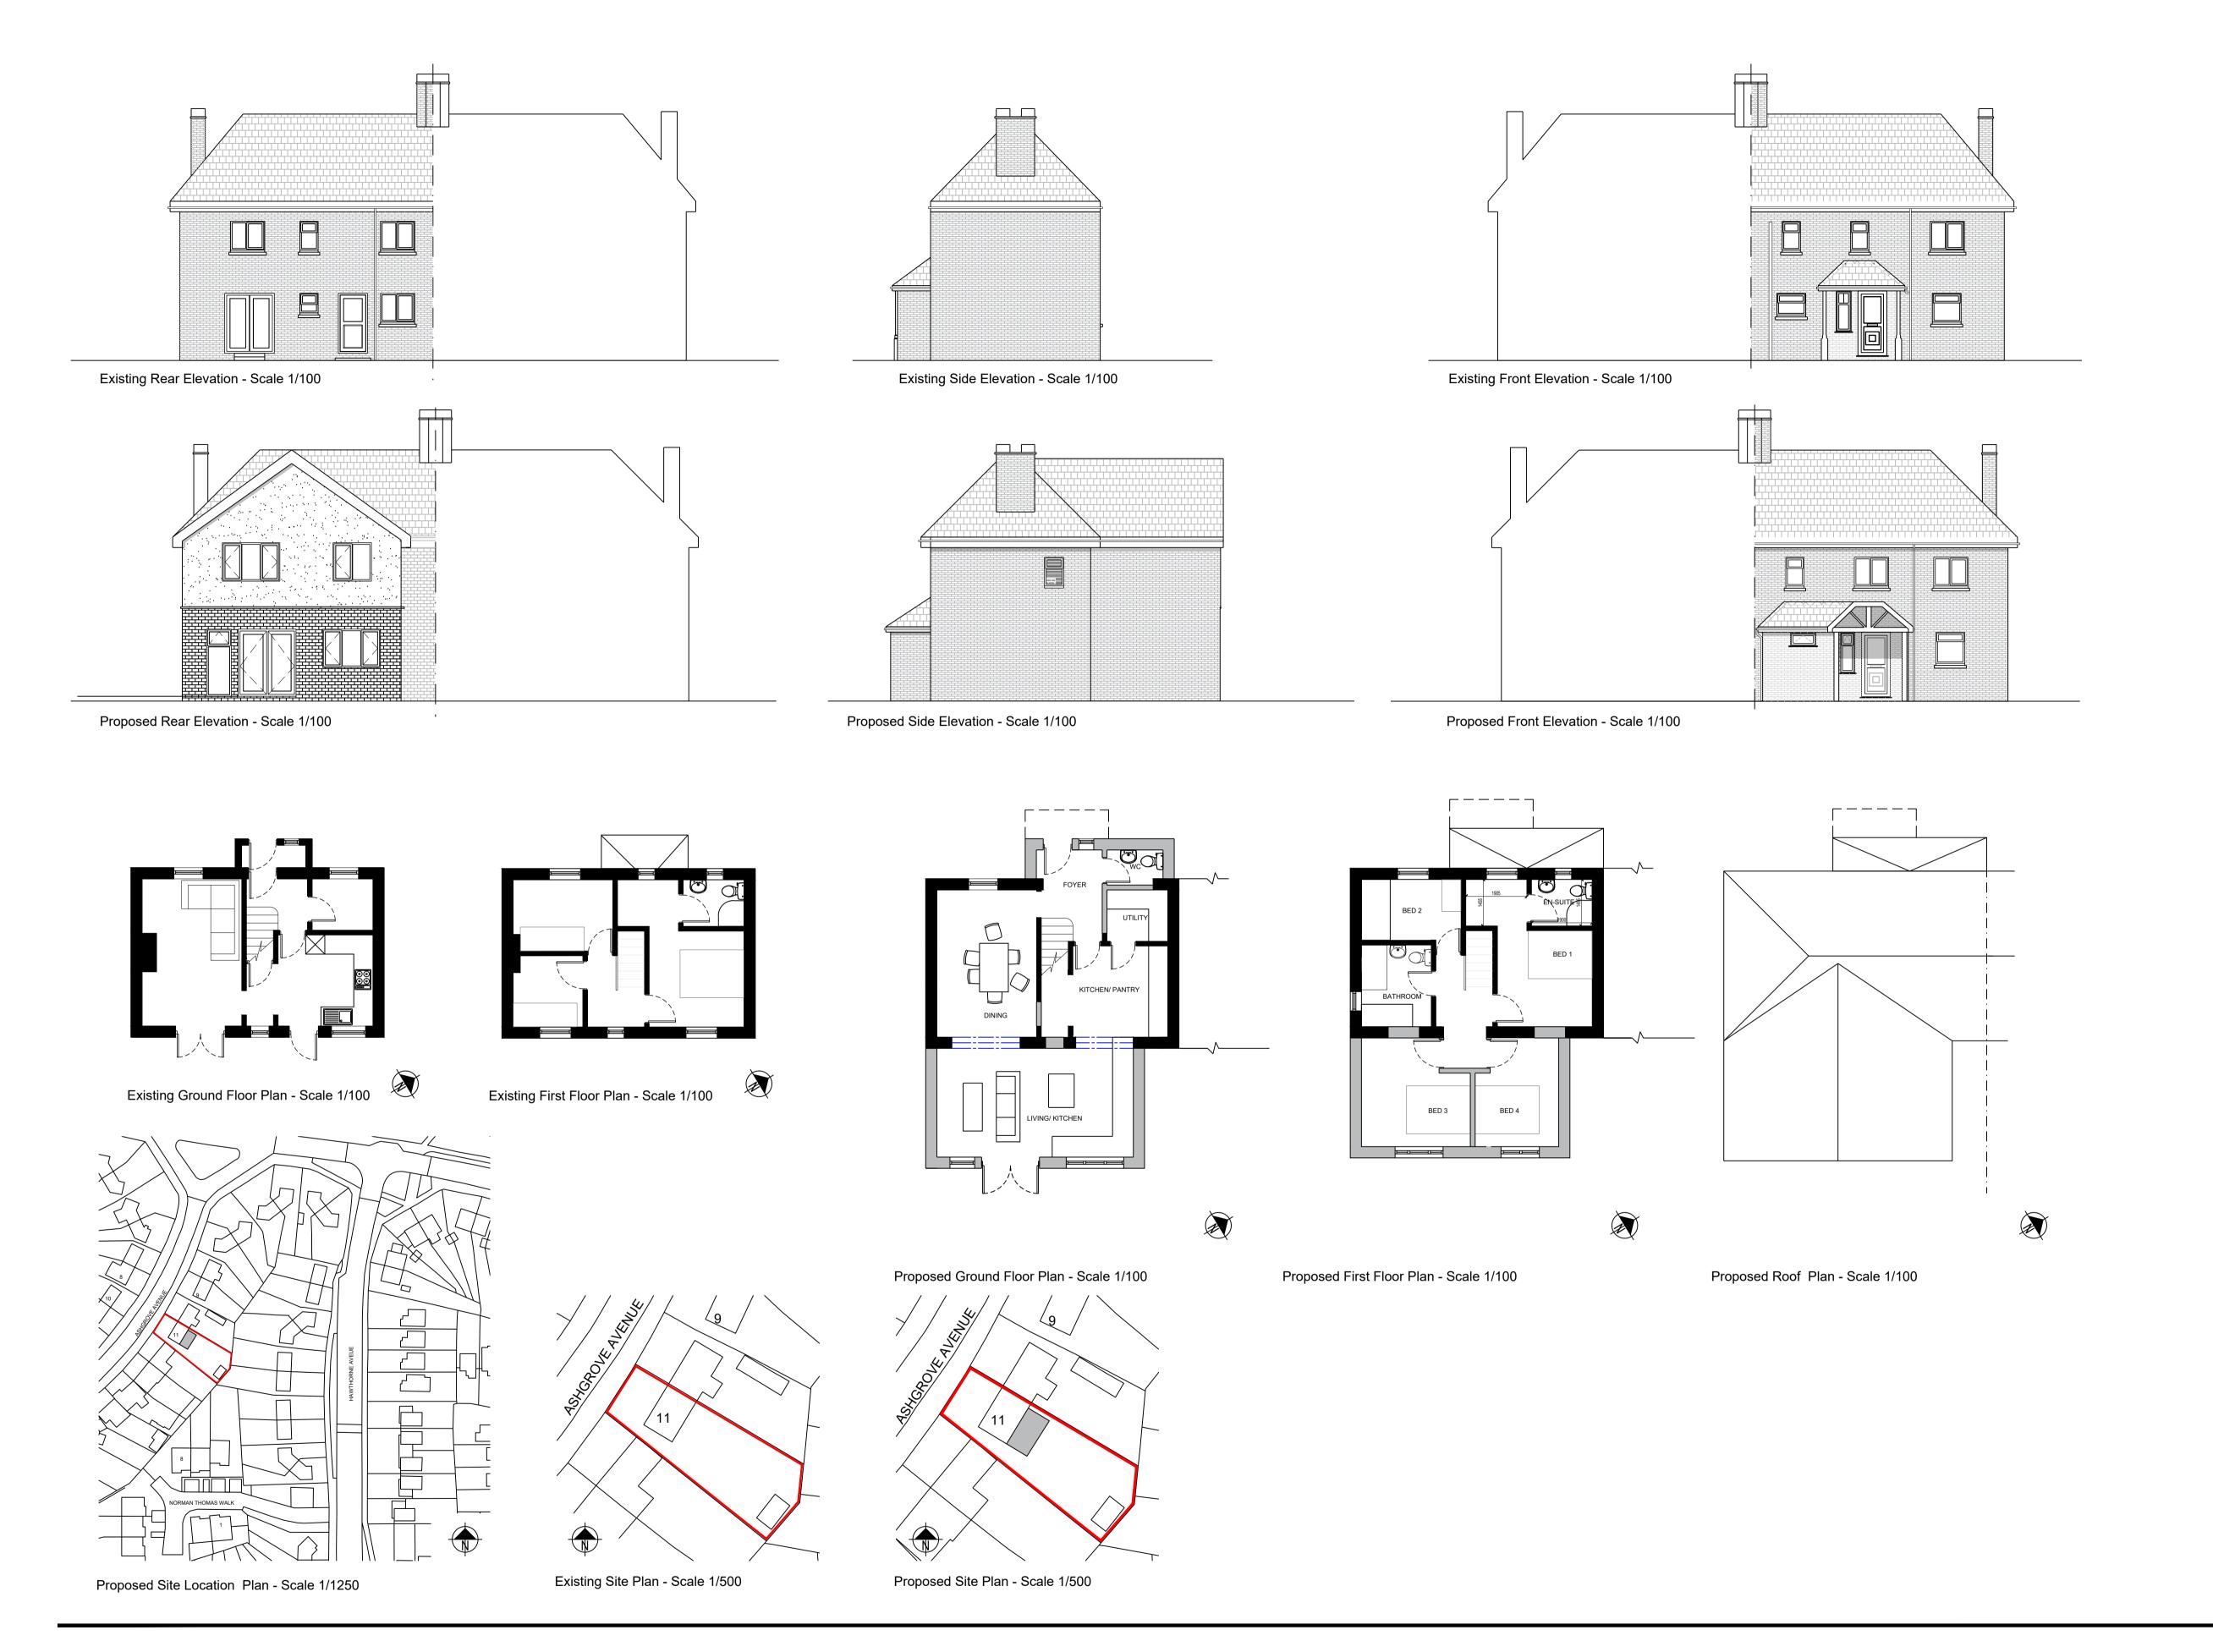

| ontact Details                                                                                                                                                                                                                                                                                                                                                                                                                                                                                                                                                                                                                                                                                                                                                                                                                                                                                                                                                                                                                                                                                        |
|-------------------------------------------------------------------------------------------------------------------------------------------------------------------------------------------------------------------------------------------------------------------------------------------------------------------------------------------------------------------------------------------------------------------------------------------------------------------------------------------------------------------------------------------------------------------------------------------------------------------------------------------------------------------------------------------------------------------------------------------------------------------------------------------------------------------------------------------------------------------------------------------------------------------------------------------------------------------------------------------------------------------------------------------------------------------------------------------------------|
| mary number                                                                                                                                                                                                                                                                                                                                                                                                                                                                                                                                                                                                                                                                                                                                                                                                                                                                                                                                                                                                                                                                                           |
| **** REDACTED *****                                                                                                                                                                                                                                                                                                                                                                                                                                                                                                                                                                                                                                                                                                                                                                                                                                                                                                                                                                                                                                                                                   |
| condary number                                                                                                                                                                                                                                                                                                                                                                                                                                                                                                                                                                                                                                                                                                                                                                                                                                                                                                                                                                                                                                                                                        |
|                                                                                                                                                                                                                                                                                                                                                                                                                                                                                                                                                                                                                                                                                                                                                                                                                                                                                                                                                                                                                                                                                                       |
| x number                                                                                                                                                                                                                                                                                                                                                                                                                                                                                                                                                                                                                                                                                                                                                                                                                                                                                                                                                                                                                                                                                              |
|                                                                                                                                                                                                                                                                                                                                                                                                                                                                                                                                                                                                                                                                                                                                                                                                                                                                                                                                                                                                                                                                                                       |
| nail address                                                                                                                                                                                                                                                                                                                                                                                                                                                                                                                                                                                                                                                                                                                                                                                                                                                                                                                                                                                                                                                                                          |
| **** REDACTED *****                                                                                                                                                                                                                                                                                                                                                                                                                                                                                                                                                                                                                                                                                                                                                                                                                                                                                                                                                                                                                                                                                   |
|                                                                                                                                                                                                                                                                                                                                                                                                                                                                                                                                                                                                                                                                                                                                                                                                                                                                                                                                                                                                                                                                                                       |
| te Area                                                                                                                                                                                                                                                                                                                                                                                                                                                                                                                                                                                                                                                                                                                                                                                                                                                                                                                                                                                                                                                                                               |
| nat is the measurement of the site area? (numeric characters only).                                                                                                                                                                                                                                                                                                                                                                                                                                                                                                                                                                                                                                                                                                                                                                                                                                                                                                                                                                                                                                   |
| 9.00                                                                                                                                                                                                                                                                                                                                                                                                                                                                                                                                                                                                                                                                                                                                                                                                                                                                                                                                                                                                                                                                                                  |
| it                                                                                                                                                                                                                                                                                                                                                                                                                                                                                                                                                                                                                                                                                                                                                                                                                                                                                                                                                                                                                                                                                                    |
| Sq. metres                                                                                                                                                                                                                                                                                                                                                                                                                                                                                                                                                                                                                                                                                                                                                                                                                                                                                                                                                                                                                                                                                            |
|                                                                                                                                                                                                                                                                                                                                                                                                                                                                                                                                                                                                                                                                                                                                                                                                                                                                                                                                                                                                                                                                                                       |
|                                                                                                                                                                                                                                                                                                                                                                                                                                                                                                                                                                                                                                                                                                                                                                                                                                                                                                                                                                                                                                                                                                       |
| escription of the Proposal                                                                                                                                                                                                                                                                                                                                                                                                                                                                                                                                                                                                                                                                                                                                                                                                                                                                                                                                                                                                                                                                            |
| escription of the Proposal ease note in regard to:                                                                                                                                                                                                                                                                                                                                                                                                                                                                                                                                                                                                                                                                                                                                                                                                                                                                                                                                                                                                                                                    |
|                                                                                                                                                                                                                                                                                                                                                                                                                                                                                                                                                                                                                                                                                                                                                                                                                                                                                                                                                                                                                                                                                                       |
| <ul> <li>Fire Statements - From 1 August 2021, planning applications for buildings of over 18 metres (or 7 stories) tall containing more than one dwelling will require a 'Fire Statement' for the application to be considered valid. There are some exemptions. View government planning guidance on fire statements or access the fire statement template and guidance.</li> <li>Permission In Principle - If you are applying for Technical Details Consent on a site that has been granted Permission In Principle, please include the relevant details in the description below.</li> <li>Public Service Infrastructure - From 1 August 2021, applications for certain public service infrastructure developments will be eligible for</li> </ul>                                                                                                                                                                                                                                                                                                                                               |
| <ul> <li>Fire Statements - From 1 August 2021, planning applications for buildings of over 18 metres (or 7 stories) tall containing more than one dwelling will require a 'Fire Statement' for the application to be considered valid. There are some exemptions. View government planning guidance on fire statements or access the fire statement template and guidance.</li> <li>Permission In Principle - If you are applying for Technical Details Consent on a site that has been granted Permission In Principle, please include the relevant details in the description below.</li> <li>Public Service Infrastructure - From 1 August 2021, applications for certain public service infrastructure developments will be eligible for faster determination timeframes. See help for further details or view government planning guidance on determination periods.</li> </ul>                                                                                                                                                                                                                  |
| <ul> <li>Fire Statements - From 1 August 2021, planning applications for buildings of over 18 metres (or 7 stories) tall containing more than one dwelling will require a 'Fire Statement' for the application to be considered valid. There are some exemptions. View government planning guidance on fire statements or access the fire statement template and guidance.</li> <li>Permission In Principle - If you are applying for Technical Details Consent on a site that has been granted Permission In Principle, please include the relevant details in the description below.</li> <li>Public Service Infrastructure - From 1 August 2021, applications for certain public service infrastructure developments will be eligible for faster determination timeframes. See help for further details or view government planning guidance on determination periods.</li> </ul>                                                                                                                                                                                                                  |
| <ul> <li>Fire Statements - From 1 August 2021, planning applications for buildings of over 18 metres (or 7 stories) tall containing more than one dwelling will require a 'Fire Statement' for the application to be considered valid. There are some exemptions. View government planning guidance on fire statements or access the fire statement template and guidance.</li> <li>Permission In Principle - If you are applying for Technical Details Consent on a site that has been granted Permission In Principle, please include the relevant details in the description below.</li> <li>Public Service Infrastructure - From 1 August 2021, applications for certain public service infrastructure developments will be eligible for faster determination timeframes. See help for further details or view government planning guidance on determination periods.</li> </ul>                                                                                                                                                                                                                  |
| <ul> <li>Fire Statements - From 1 August 2021, planning applications for buildings of over 18 metres (or 7 stories) tall containing more than one dwelling will require a 'Fire Statement' for the application to be considered valid. There are some exemptions. View government planning guidance on fire statements or access the fire statement template and guidance.</li> <li>Permission In Principle - If you are applying for Technical Details Consent on a site that has been granted Permission In Principle, please include the relevant details in the description below.</li> <li>Public Service Infrastructure - From 1 August 2021, applications for certain public service infrastructure developments will be eligible for faster determination timeframes. See help for further details or view government planning guidance on determination periods.</li> <li>scription</li> <li>rase describe details of the proposed development or works including any change of use</li> <li>Two storey extension to rear of property and construction of new porch.</li> <li>Yes</li> </ul> |
| Fire Statements - From 1 August 2021, planning applications for buildings of over 18 metres (or 7 stories) tall containing more than one dwelling will require a 'Fire Statement' for the application to be considered valid. There are some exemptions. View government planning guidance on fire statements or access the fire statement template and guidance.  Permission In Principle - If you are applying for Technical Details Consent on a site that has been granted Permission In Principle, please include the relevant details in the description below.  Public Service Infrastructure - From 1 August 2021, applications for certain public service infrastructure developments will be eligible for faster determination timeframes. See help for further details or view government planning guidance on determination periods.  scription  asse describe details of the proposed development or works including any change of use  Two storey extension to rear of property and construction of new porch.                                                                          |
| Fire Statements - From 1 August 2021, planning applications for buildings of over 18 metres (or 7 stories) tall containing more than one dwelling will require a 'Fire Statement' for the application to be considered valid. There are some exemptions. View government planning guidance on fire statements or access the fire statement template and guidance.  Permission In Principle - If you are applying for Technical Details Consent on a site that has been granted Permission In Principle, please include the relevant details in the description below.  Public Service Infrastructure - From 1 August 2021, applications for certain public service infrastructure developments will be eligible for faster determination timeframes. See help for further details or view government planning guidance on determination periods.  scription  asse describe details of the proposed development or works including any change of use  Two storey extension to rear of property and construction of new porch.  st the work or change of use already started?  Yes  No                  |
| <ul> <li>Fire Statements - From 1 August 2021, planning applications for buildings of over 18 metres (or 7 stories) tall containing more than one dwelling will require a 'Fire Statement' for the application to be considered valid. There are some exemptions. View government planning guidance on fire statements or access the fire statement template and guidance.</li> <li>Permission In Principle - If you are applying for Technical Details Consent on a site that has been granted Permission In Principle, please include the relevant details in the description below.</li> <li>Public Service Infrastructure - From 1 August 2021, applications for certain public service infrastructure developments will be eligible for faster determination timeframes. See help for further details or view government planning guidance on determination periods.</li> <li>scription</li> <li>rase describe details of the proposed development or works including any change of use</li> <li>Two storey extension to rear of property and construction of new porch.</li> <li>Yes</li> </ul> |

| Please provide a description of existing and proposed materials and finishes to be used externally (including type, colour and name for each material) |  |
|--------------------------------------------------------------------------------------------------------------------------------------------------------|--|
| Type: Roof                                                                                                                                             |  |
| Existing materials and finishes: Clay tiles                                                                                                            |  |
| Proposed materials and finishes: Clay tiles to match existing                                                                                          |  |
| Type: Windows                                                                                                                                          |  |
| Existing materials and finishes: White PvCU                                                                                                            |  |
| Proposed materials and finishes: White PvCU to match existing                                                                                          |  |
| Type:<br>Walls                                                                                                                                         |  |
| Existing materials and finishes: Red Clay Brick                                                                                                        |  |
| Proposed materials and finishes: Red Clay Brick to match existing White/ Cream Render above first floor                                                |  |
| Type: Doors                                                                                                                                            |  |
| Existing materials and finishes: White PvCU                                                                                                            |  |
| Proposed materials and finishes: White PvCU to match existing                                                                                          |  |
| are you supplying additional information on submitted plans, drawings or a design and access statement?                                                |  |
| Yes<br>No                                                                                                                                              |  |
| Yes, please state references for the plans, drawings and/or design and access statement                                                                |  |
| PL150 - Plans and Elevations                                                                                                                           |  |
|                                                                                                                                                        |  |
| Pedestrian and Vehicle Access, Roads and Rights of Way s a new or altered vehicular access proposed to or from the public highway?  Yes                |  |
| No s a new or altered pedestrian access proposed to or from the public highway? Yes No                                                                 |  |
|                                                                                                                                                        |  |