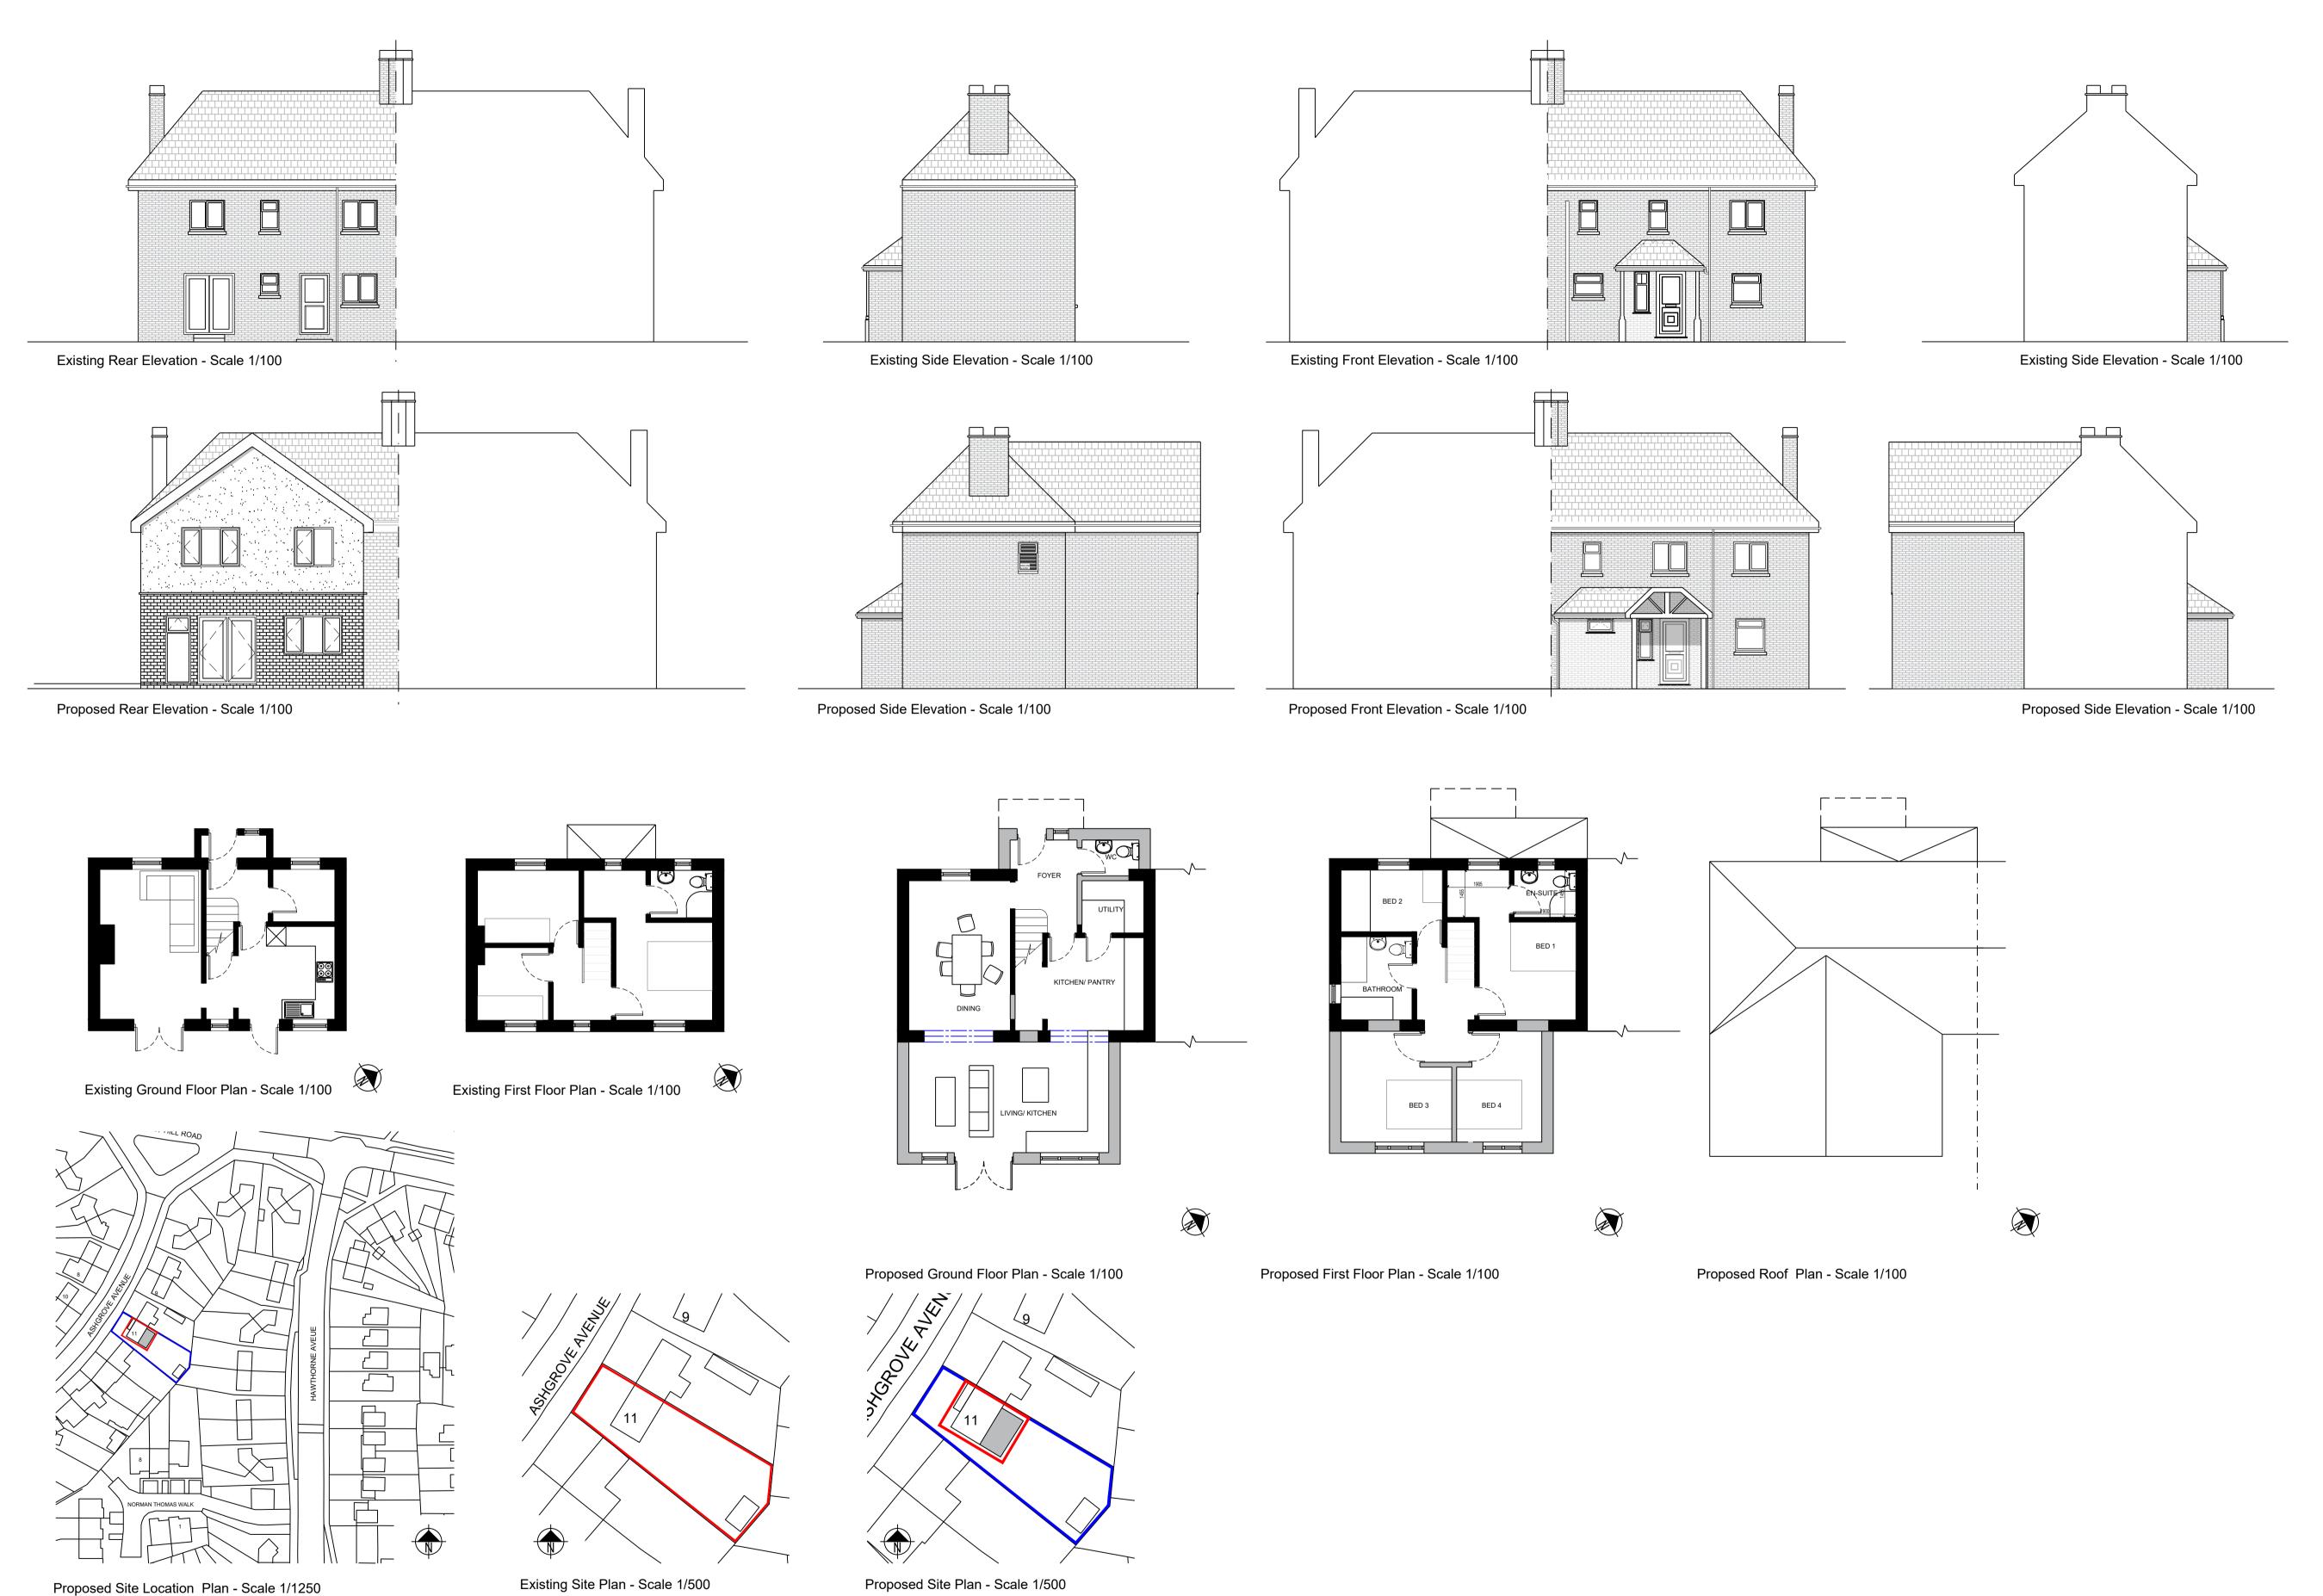

| ontact Details                                                                                                                                                                                                                                                                                                                                                                                                                                                                                                                                                                                                                                                                                                                                                                                                                                                                                                                                                                                                                                                                                        |
|-------------------------------------------------------------------------------------------------------------------------------------------------------------------------------------------------------------------------------------------------------------------------------------------------------------------------------------------------------------------------------------------------------------------------------------------------------------------------------------------------------------------------------------------------------------------------------------------------------------------------------------------------------------------------------------------------------------------------------------------------------------------------------------------------------------------------------------------------------------------------------------------------------------------------------------------------------------------------------------------------------------------------------------------------------------------------------------------------------|
| mary number                                                                                                                                                                                                                                                                                                                                                                                                                                                                                                                                                                                                                                                                                                                                                                                                                                                                                                                                                                                                                                                                                           |
| **** REDACTED *****                                                                                                                                                                                                                                                                                                                                                                                                                                                                                                                                                                                                                                                                                                                                                                                                                                                                                                                                                                                                                                                                                   |
| condary number                                                                                                                                                                                                                                                                                                                                                                                                                                                                                                                                                                                                                                                                                                                                                                                                                                                                                                                                                                                                                                                                                        |
|                                                                                                                                                                                                                                                                                                                                                                                                                                                                                                                                                                                                                                                                                                                                                                                                                                                                                                                                                                                                                                                                                                       |
| x number                                                                                                                                                                                                                                                                                                                                                                                                                                                                                                                                                                                                                                                                                                                                                                                                                                                                                                                                                                                                                                                                                              |
|                                                                                                                                                                                                                                                                                                                                                                                                                                                                                                                                                                                                                                                                                                                                                                                                                                                                                                                                                                                                                                                                                                       |
| nail address                                                                                                                                                                                                                                                                                                                                                                                                                                                                                                                                                                                                                                                                                                                                                                                                                                                                                                                                                                                                                                                                                          |
| **** REDACTED *****                                                                                                                                                                                                                                                                                                                                                                                                                                                                                                                                                                                                                                                                                                                                                                                                                                                                                                                                                                                                                                                                                   |
|                                                                                                                                                                                                                                                                                                                                                                                                                                                                                                                                                                                                                                                                                                                                                                                                                                                                                                                                                                                                                                                                                                       |
| te Area                                                                                                                                                                                                                                                                                                                                                                                                                                                                                                                                                                                                                                                                                                                                                                                                                                                                                                                                                                                                                                                                                               |
| nat is the measurement of the site area? (numeric characters only).                                                                                                                                                                                                                                                                                                                                                                                                                                                                                                                                                                                                                                                                                                                                                                                                                                                                                                                                                                                                                                   |
| 9.00                                                                                                                                                                                                                                                                                                                                                                                                                                                                                                                                                                                                                                                                                                                                                                                                                                                                                                                                                                                                                                                                                                  |
| it                                                                                                                                                                                                                                                                                                                                                                                                                                                                                                                                                                                                                                                                                                                                                                                                                                                                                                                                                                                                                                                                                                    |
| Sq. metres                                                                                                                                                                                                                                                                                                                                                                                                                                                                                                                                                                                                                                                                                                                                                                                                                                                                                                                                                                                                                                                                                            |
|                                                                                                                                                                                                                                                                                                                                                                                                                                                                                                                                                                                                                                                                                                                                                                                                                                                                                                                                                                                                                                                                                                       |
|                                                                                                                                                                                                                                                                                                                                                                                                                                                                                                                                                                                                                                                                                                                                                                                                                                                                                                                                                                                                                                                                                                       |
| escription of the Proposal                                                                                                                                                                                                                                                                                                                                                                                                                                                                                                                                                                                                                                                                                                                                                                                                                                                                                                                                                                                                                                                                            |
| escription of the Proposal ease note in regard to:                                                                                                                                                                                                                                                                                                                                                                                                                                                                                                                                                                                                                                                                                                                                                                                                                                                                                                                                                                                                                                                    |
|                                                                                                                                                                                                                                                                                                                                                                                                                                                                                                                                                                                                                                                                                                                                                                                                                                                                                                                                                                                                                                                                                                       |
| <ul> <li>Fire Statements - From 1 August 2021, planning applications for buildings of over 18 metres (or 7 stories) tall containing more than one dwelling will require a 'Fire Statement' for the application to be considered valid. There are some exemptions. View government planning guidance on fire statements or access the fire statement template and guidance.</li> <li>Permission In Principle - If you are applying for Technical Details Consent on a site that has been granted Permission In Principle, please include the relevant details in the description below.</li> <li>Public Service Infrastructure - From 1 August 2021, applications for certain public service infrastructure developments will be eligible for</li> </ul>                                                                                                                                                                                                                                                                                                                                               |
| <ul> <li>Fire Statements - From 1 August 2021, planning applications for buildings of over 18 metres (or 7 stories) tall containing more than one dwelling will require a 'Fire Statement' for the application to be considered valid. There are some exemptions. View government planning guidance on fire statements or access the fire statement template and guidance.</li> <li>Permission In Principle - If you are applying for Technical Details Consent on a site that has been granted Permission In Principle, please include the relevant details in the description below.</li> <li>Public Service Infrastructure - From 1 August 2021, applications for certain public service infrastructure developments will be eligible for faster determination timeframes. See help for further details or view government planning guidance on determination periods.</li> </ul>                                                                                                                                                                                                                  |
| <ul> <li>Fire Statements - From 1 August 2021, planning applications for buildings of over 18 metres (or 7 stories) tall containing more than one dwelling will require a 'Fire Statement' for the application to be considered valid. There are some exemptions. View government planning guidance on fire statements or access the fire statement template and guidance.</li> <li>Permission In Principle - If you are applying for Technical Details Consent on a site that has been granted Permission In Principle, please include the relevant details in the description below.</li> <li>Public Service Infrastructure - From 1 August 2021, applications for certain public service infrastructure developments will be eligible for faster determination timeframes. See help for further details or view government planning guidance on determination periods.</li> </ul>                                                                                                                                                                                                                  |
| <ul> <li>Fire Statements - From 1 August 2021, planning applications for buildings of over 18 metres (or 7 stories) tall containing more than one dwelling will require a 'Fire Statement' for the application to be considered valid. There are some exemptions. View government planning guidance on fire statements or access the fire statement template and guidance.</li> <li>Permission In Principle - If you are applying for Technical Details Consent on a site that has been granted Permission In Principle, please include the relevant details in the description below.</li> <li>Public Service Infrastructure - From 1 August 2021, applications for certain public service infrastructure developments will be eligible for faster determination timeframes. See help for further details or view government planning guidance on determination periods.</li> </ul>                                                                                                                                                                                                                  |
| <ul> <li>Fire Statements - From 1 August 2021, planning applications for buildings of over 18 metres (or 7 stories) tall containing more than one dwelling will require a 'Fire Statement' for the application to be considered valid. There are some exemptions. View government planning guidance on fire statements or access the fire statement template and guidance.</li> <li>Permission In Principle - If you are applying for Technical Details Consent on a site that has been granted Permission In Principle, please include the relevant details in the description below.</li> <li>Public Service Infrastructure - From 1 August 2021, applications for certain public service infrastructure developments will be eligible for faster determination timeframes. See help for further details or view government planning guidance on determination periods.</li> <li>scription</li> <li>rase describe details of the proposed development or works including any change of use</li> <li>Two storey extension to rear of property and construction of new porch.</li> <li>Yes</li> </ul> |
| Fire Statements - From 1 August 2021, planning applications for buildings of over 18 metres (or 7 stories) tall containing more than one dwelling will require a 'Fire Statement' for the application to be considered valid. There are some exemptions. View government planning guidance on fire statements or access the fire statement template and guidance.  Permission In Principle - If you are applying for Technical Details Consent on a site that has been granted Permission In Principle, please include the relevant details in the description below.  Public Service Infrastructure - From 1 August 2021, applications for certain public service infrastructure developments will be eligible for faster determination timeframes. See help for further details or view government planning guidance on determination periods.  scription  asse describe details of the proposed development or works including any change of use  Two storey extension to rear of property and construction of new porch.                                                                          |
| Fire Statements - From 1 August 2021, planning applications for buildings of over 18 metres (or 7 stories) tall containing more than one dwelling will require a 'Fire Statement' for the application to be considered valid. There are some exemptions. View government planning guidance on fire statements or access the fire statement template and guidance.  Permission In Principle - If you are applying for Technical Details Consent on a site that has been granted Permission In Principle, please include the relevant details in the description below.  Public Service Infrastructure - From 1 August 2021, applications for certain public service infrastructure developments will be eligible for faster determination timeframes. See help for further details or view government planning guidance on determination periods.  scription  asse describe details of the proposed development or works including any change of use  Two storey extension to rear of property and construction of new porch.  st the work or change of use already started?  Yes  No                  |
| <ul> <li>Fire Statements - From 1 August 2021, planning applications for buildings of over 18 metres (or 7 stories) tall containing more than one dwelling will require a 'Fire Statement' for the application to be considered valid. There are some exemptions. View government planning guidance on fire statements or access the fire statement template and guidance.</li> <li>Permission In Principle - If you are applying for Technical Details Consent on a site that has been granted Permission In Principle, please include the relevant details in the description below.</li> <li>Public Service Infrastructure - From 1 August 2021, applications for certain public service infrastructure developments will be eligible for faster determination timeframes. See help for further details or view government planning guidance on determination periods.</li> <li>scription</li> <li>rase describe details of the proposed development or works including any change of use</li> <li>Two storey extension to rear of property and construction of new porch.</li> <li>Yes</li> </ul> |

| Please provide a description of existing and proposed materials and finishes to be used externally (including type, colour and name for each material) |  |
|--------------------------------------------------------------------------------------------------------------------------------------------------------|--|
| Type: Roof                                                                                                                                             |  |
| Existing materials and finishes: Clay tiles                                                                                                            |  |
| Proposed materials and finishes: Clay tiles to match existing                                                                                          |  |
| Type: Windows                                                                                                                                          |  |
| Existing materials and finishes: White PvCU                                                                                                            |  |
| Proposed materials and finishes: White PvCU to match existing                                                                                          |  |
| Type:<br>Walls                                                                                                                                         |  |
| Existing materials and finishes: Red Clay Brick                                                                                                        |  |
| Proposed materials and finishes: Red Clay Brick to match existing White/ Cream Render above first floor                                                |  |
| Type: Doors                                                                                                                                            |  |
| Existing materials and finishes: White PvCU                                                                                                            |  |
| Proposed materials and finishes: White PvCU to match existing                                                                                          |  |
| are you supplying additional information on submitted plans, drawings or a design and access statement?                                                |  |
| Yes<br>No                                                                                                                                              |  |
| Yes, please state references for the plans, drawings and/or design and access statement                                                                |  |
| PL150 - Plans and Elevations                                                                                                                           |  |
|                                                                                                                                                        |  |
| Pedestrian and Vehicle Access, Roads and Rights of Way s a new or altered vehicular access proposed to or from the public highway?  Yes                |  |
| No s a new or altered pedestrian access proposed to or from the public highway? Yes No                                                                 |  |
|                                                                                                                                                        |  |