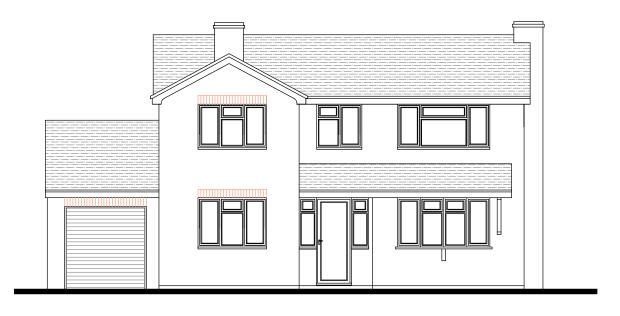

#### D2B designs

Proposed Single and Two Storey Extension at 125, London Road Gloucester GL2 ORR For Mr. and Mrs. Thomas

Scales 1:500 at A3

Existing Front Elevation

To remain unchanged

Existing Rear Elevation