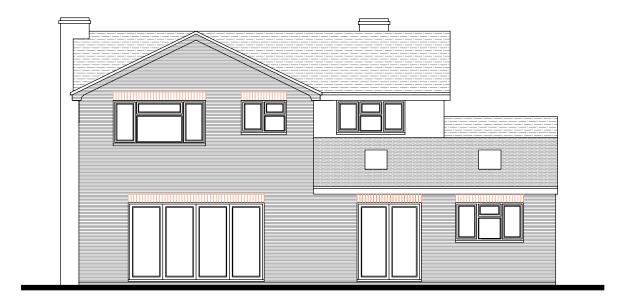

#### D2B designs

Proposed Single and Two Storey Extension at 125, London Road Gloucester GL2 ORR For Mr. and Mrs. Thomas

Scales 1:500 at A3

Existing Front Elevation

To remain unchanged

Existing Rear Elevation