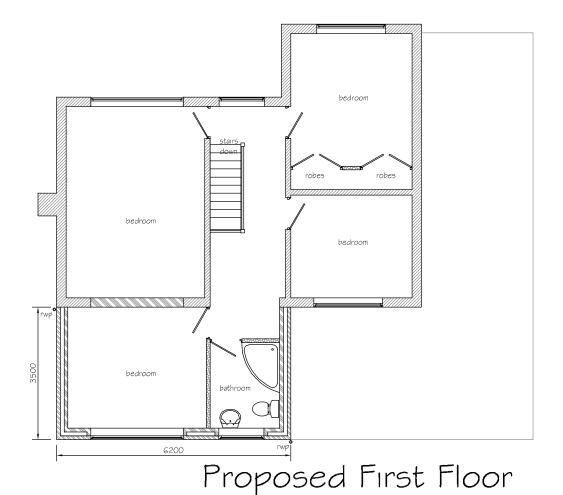

## D2B designs

Proposed Single and Two Storey
Extension at 125, London Road
Gloucester GL2 ORR
For Mr. and Mrs. Thomas

Scales 1:100 at A3