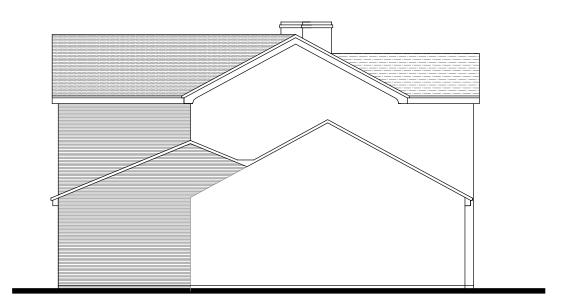

|



#### D2B designs

Proposed Single and Two Storey Extension at 125, London Road Gloucester GL2 ORR For Mr. and Mrs. Thomas

Scales 1:500 at A3



Existing Front Elevation

To remain unchanged



Existing Rear Elevation



Existing East Side Elevation



Existing West Side Elevation

#### D2B designs

Proposed Single and Two Storey
Extension at 125, London Road
Gloucester GL2 ORR
For Mr. and Mrs. Thomas

Scales 1:100 at A3



Existing Ground Floor



Location Plan Scale 1:1250



Existing First Floor

## D2B designs

Proposed Single and Two Storey
Extension at 125, London Road
Gloucester GL2 ORR
For Mr. and Mrs. Thomas

Scales 1:100, 1:1250 at A3



Proposed Front Elevation



Proposed Rear Elevation



Proposed East Side Elevation



Proposed West Side Elevation

## D2B designs

Proposed Single and Two Storey
Extension at 125, London Road
Gloucester GL2 ORR
For Mr. and Mrs. Thomas

Scales 1:100 at A3







# D2B designs

Proposed Single and Two Storey Extension at 125, London Road Gloucester GL2 ORR For Mr. and Mrs. Thomas

Scales 1:100, 1:500 at A3