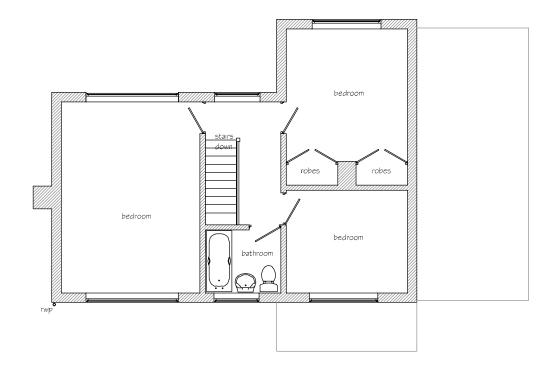

#### D2B designs

Proposed Single and Two Storey
Extension at 125, London Road
Gloucester GL2 ORR
For Mr. and Mrs. Thomas

Scales 1:100 at A3

Existing Ground Floor

Location Plan Scale 1:1250

Existing First Floor