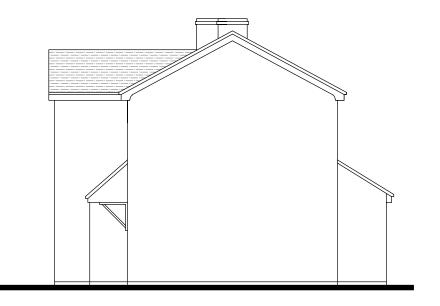

|



#### D2B designs

Proposed Single and Two Storey Extension at 125, London Road Gloucester GL2 ORR For Mr. and Mrs. Thomas

Scales 1:500 at A3



Existing Front Elevation

To remain unchanged



Existing Rear Elevation



Existing East Side Elevation



Existing West Side Elevation

#### D2B designs

Proposed Single and Two Storey
Extension at 125, London Road
Gloucester GL2 ORR
For Mr. and Mrs. Thomas

Scales 1:100 at A3



Existing Ground Floor



Location Plan Scale 1:1250



Existing First Floor

## D2B designs

Proposed Single and Two Storey
Extension at 125, London Road
Gloucester GL2 ORR
For Mr. and Mrs. Thomas

Scales 1:100, 1:1250 at A3



Proposed Front Elevation



Proposed Rear Elevation



Proposed East Side Elevation



Proposed West Side Elevation

## D2B designs

Proposed Single and Two Storey
Extension at 125, London Road
Gloucester GL2 ORR
For Mr. and Mrs. Thomas

Scales 1:100 at A3







# D2B designs

Proposed Single and Two Storey Extension at 125, London Road Gloucester GL2 ORR For