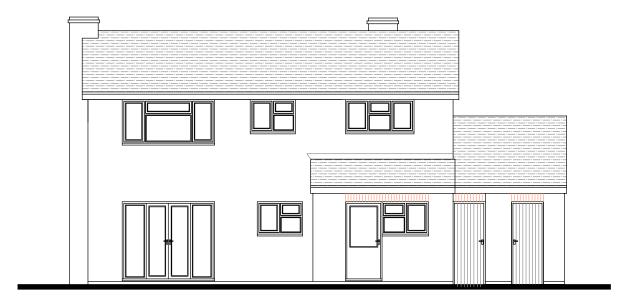

## D2B designs

Proposed Single and Two Storey
Extension at 125, London Road
Gloucester GL2 ORR
For Mr. and Mrs. Thomas

Scales 1:100, 1:1250 at A3

Proposed Front Elevation

Proposed Rear Elevation

Proposed East Side Elevation

Proposed West Side Elevation