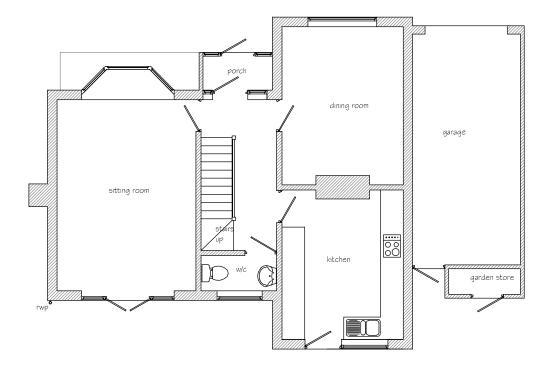

#### D2B designs

Proposed Single and Two Storey
Extension at 125, London Road
Gloucester GL2 ORR
For Mr. and Mrs. Thomas

Scales 1:100 at A3

Existing Ground Floor

Location Plan Scale 1:1250

Existing First Floor