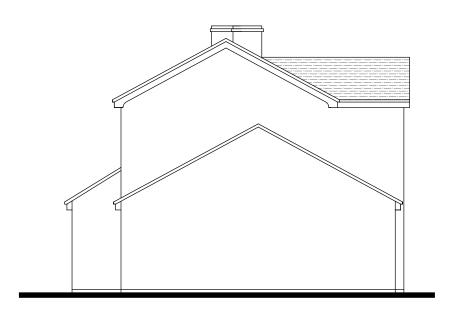

|



#### D2B designs

Proposed Single and Two Storey Extension at 125, London Road Gloucester GL2 ORR For Mr. and Mrs. Thomas

Scales 1:500 at A3



Existing Front Elevation

To remain unchanged



Existing Rear Elevation



Existing East Side Elevation



Existing West Side Elevation

#### D2B designs

Proposed Single and Two Storey
Extension at 125, London Road
Gloucester GL2 ORR
For Mr. and Mrs. Thomas

Scales 1:100 at A3



Existing Ground Floor



Location Plan Scale 1:1250



Existing First Floor

## D2B designs

Proposed Single and Two Storey
Extension at 125, London Road
Gloucester GL2 ORR
For Mr. and Mrs. Thomas

Scales 1:100, 1:1250 at A3



Proposed Front Elevation



Proposed Rear Elevation



Proposed East Side Elevation



Proposed West Side Elevation

## D2B designs

Proposed Single and Two Storey
Extension at 125, London Road
Gloucester GL2 ORR
For Mr. and Mrs. Thomas

Scales 1:100 at A3







# D2B designs

Proposed Single and Two Storey Extension at 125, London Road Gloucester GL2 ORR For Mr. and Mrs. Thomas

Scales 1:10