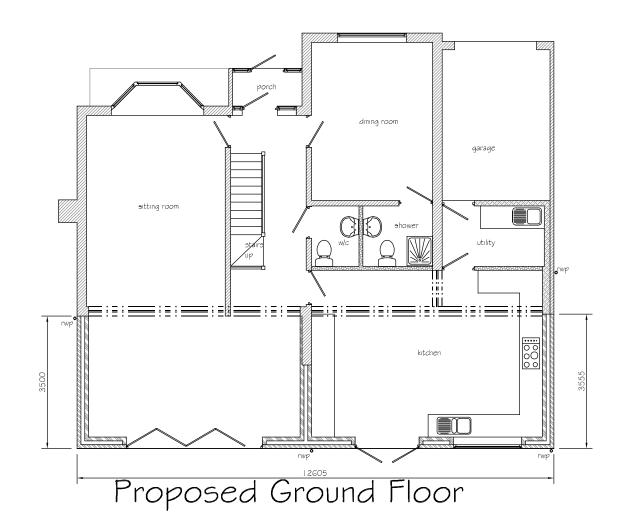

## D2B designs

Proposed Single and Two Storey
Extension at 125, London Road
Gloucester GL2 ORR
For Mr. and Mrs. Thomas

Scales 1:100 at A3