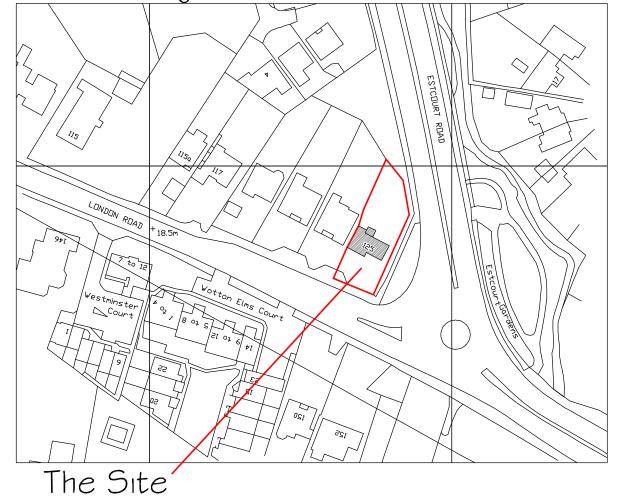

| Site Location                                                                   |                                                                                                                                                 |
|---------------------------------------------------------------------------------|-------------------------------------------------------------------------------------------------------------------------------------------------|
| Disclaimer: We can only make recom                                              | mendations based on the answers given in the questions.                                                                                         |
| If you cannot provide a postcode, the help locate the site - for example "field | description of site location must be completed. Please provide the most accurate site description you can, to to the North of the Post Office". |
| Number                                                                          | 125                                                                                                                                             |
| Suffix                                                                          |                                                                                                                                                 |
| Property Name                                                                   |                                                                                                                                                 |
| Address Line 1                                                                  |                                                                                                                                                 |
| London Road                                                                     |                                                                                                                                                 |
| Address Line 2                                                                  |                                                                                                                                                 |
| Address Line 3                                                                  |                                                                                                                                                 |
| Gloucestershire                                                                 |                                                                                                                                                 |
| Town/city                                                                       |                                                                                                                                                 |
| Gloucester                                                                      |                                                                                                                                                 |
| Postcode                                                                        |                                                                                                                                                 |
| GL2 0RR                                                                         |                                                                                                                                                 |
| Description of site locatio                                                     | n must be completed if postcode is not known:                                                                                                   |
| Easting (x)                                                                     | Northing (y)                                                                                                                                    |
| 384673                                                                          | 218875                                                                                                                                          |
| Description                                                                     |                                                                                                                                                 |

#### D2B designs

Proposed Single and Two Storey
Extension at 125, London Road
Gloucester GL2 ORR
For Mr. and Mrs. Thomas

Scales 1:100 at A3

Existing Ground Floor

Location Plan Scale 1:1250

Existing First Floor