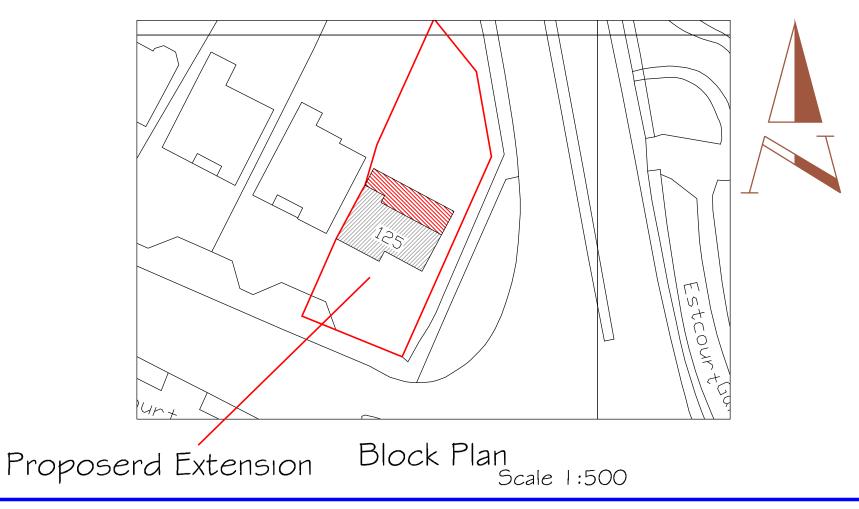

# D2B designs

Proposed Single and Two Storey Extension at 125, London Road Gloucester GL2 ORR For Mr. and Mrs. Thomas

Scales 1:100, 1:500 at A3