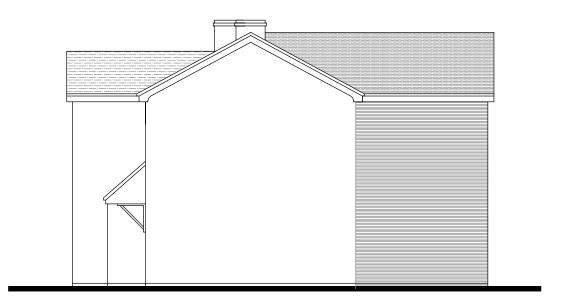

|



#### D2B designs

Proposed Single and Two Storey Extension at 125, London Road Gloucester GL2 ORR For Mr. and Mrs. Thomas

Scales 1:500 at A3



Existing Front Elevation

To remain unchanged



Existing Rear Elevation



Existing East Side Elevation



Existing West Side Elevation

#### D2B designs

Proposed Single and Two Storey
Extension at 125, London Road
Gloucester GL2 ORR
For Mr. and Mrs. Thomas

Scales 1:100 at A3



Existing Ground Floor



Location Plan Scale 1:1250



Existing First Floor

## D2B designs

Proposed Single and Two Storey
Extension at 125, London Road
Gloucester GL2 ORR
For Mr. and Mrs. Thomas

Scales 1:100, 1:1250 at A3



Proposed Front Elevation



Proposed Rear Elevation



Proposed East Side Elevation



Proposed West Side Elevation

## D2B designs

Proposed Single and Two Storey
Extension at 125, London Road
Gloucester GL2 ORR
For Mr. and Mrs. Thomas

Scales 1:100 at A3







# D2B designs

Proposed Single and Two Storey Extension at 125, London Road Gloucester GL2 ORR For Mr. and Mrs. Thomas

Scales 1:100, 1:500 at A3