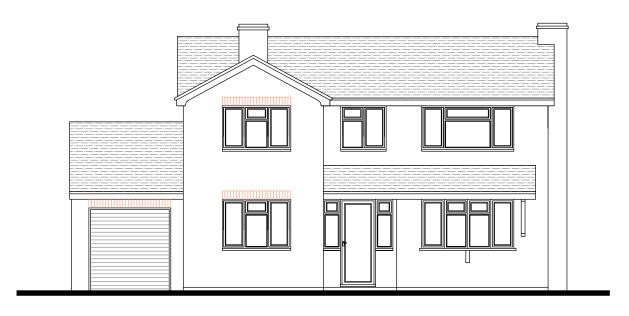

#### D2B designs

Proposed Single and Two Storey Extension at 125, London Road Gloucester GL2 ORR For Mr. and Mrs. Thomas

Scales 1:500 at A3

Existing Front Elevation

To remain unchanged

Existing Rear Elevation

## D2B designs

Proposed Single and Two Storey
Extension at 125, London Road
Gloucester GL2 ORR
For Mr. and Mrs. Thomas

Scales 1:100, 1:1250 at A3

Proposed Front Elevation

Proposed Rear Elevation

Proposed East Side Elevation