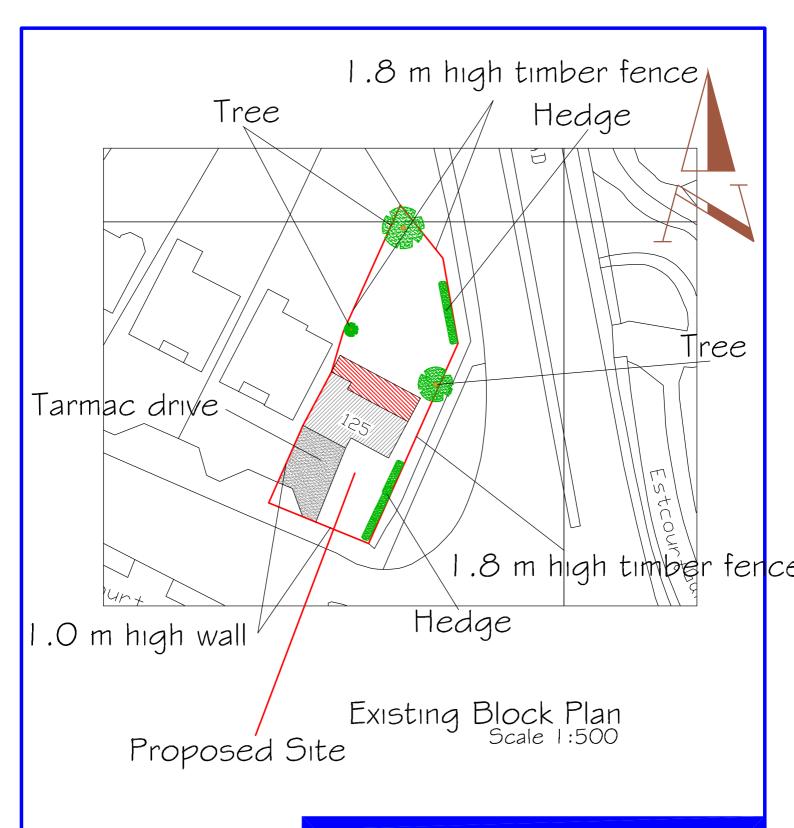

| Site Location                                                                   |                                                                                                                                                 |
|---------------------------------------------------------------------------------|-------------------------------------------------------------------------------------------------------------------------------------------------|
| Disclaimer: We can only make recom                                              | mendations based on the answers given in the questions.                                                                                         |
| If you cannot provide a postcode, the help locate the site - for example "field | description of site location must be completed. Please provide the most accurate site description you can, to to the North of the Post Office". |
| Number                                                                          | 125                                                                                                                                             |
| Suffix                                                                          |                                                                                                                                                 |
| Property Name                                                                   |                                                                                                                                                 |
| Address Line 1                                                                  |                                                                                                                                                 |
| London Road                                                                     |                                                                                                                                                 |
| Address Line 2                                                                  |                                                                                                                                                 |
| Address Line 3                                                                  |                                                                                                                                                 |
| Gloucestershire                                                                 |                                                                                                                                                 |
| Town/city                                                                       |                                                                                                                                                 |
| Gloucester                                                                      |                                                                                                                                                 |
| Postcode                                                                        |                                                                                                                                                 |
| GL2 0RR                                                                         |                                                                                                                                                 |
| Description of site locatio                                                     | n must be completed if postcode is not known:                                                                                                   |
| Easting (x)                                                                     | Northing (y)                                                                                                                                    |
| 384673                                                                          | 218875                                                                                                                                          |
| Description                                                                     |                                                                                                                                                 |

| Application comprises of four A3 size drawings which include location and block plans drawing numbers 9982/01 to 9982/04 inclusive refer                                                                                                                                                                                                                   |
|------------------------------------------------------------------------------------------------------------------------------------------------------------------------------------------------------------------------------------------------------------------------------------------------------------------------------------------------------------|
|                                                                                                                                                                                                                                                                                                                                                            |
| Trees and Hedges  Are there any trees or hedges on the property or on adjoining properties which are within falling distance of the proposed development?  ○ Yes ② No  Will any trees or hedges need to be removed or pruned in order to carry out your proposal?  ○ Yes ③ No                                                                              |
| Pedestrian and Vehicle Access, Roads and Rights of Way  Is a new or altered vehicle access proposed to or from the public highway?  ○ Yes  ○ No  Is a new or altered pedestrian access proposed to or from the public highway?  ○ Yes  ○ No  Do the proposals require any diversions, extinguishment and/or creation of public rights of way?  ○ Yes  ○ No |
| Parking  Will the proposed works affect existing car parking arrangements?  ○ Yes  ⊙ No                                                                                                                                                                                                                                                                    |
| Site Visit  Can the site be seen from a public road, public footpath, bridleway or other public land?  ○ Yes  ○ No  If the planning authority needs to make an appointment to carry out a site visit, whom should they contact?  ○ The agent  ○ The applicant  ○ Other person                                                                              |

# D2B designs

Proposed Single and Two Storey Extension at 125, London Road Gloucester GL2 ORR For Mr. and Mrs. Thomas

Scales 1:100, 1:500 at A3