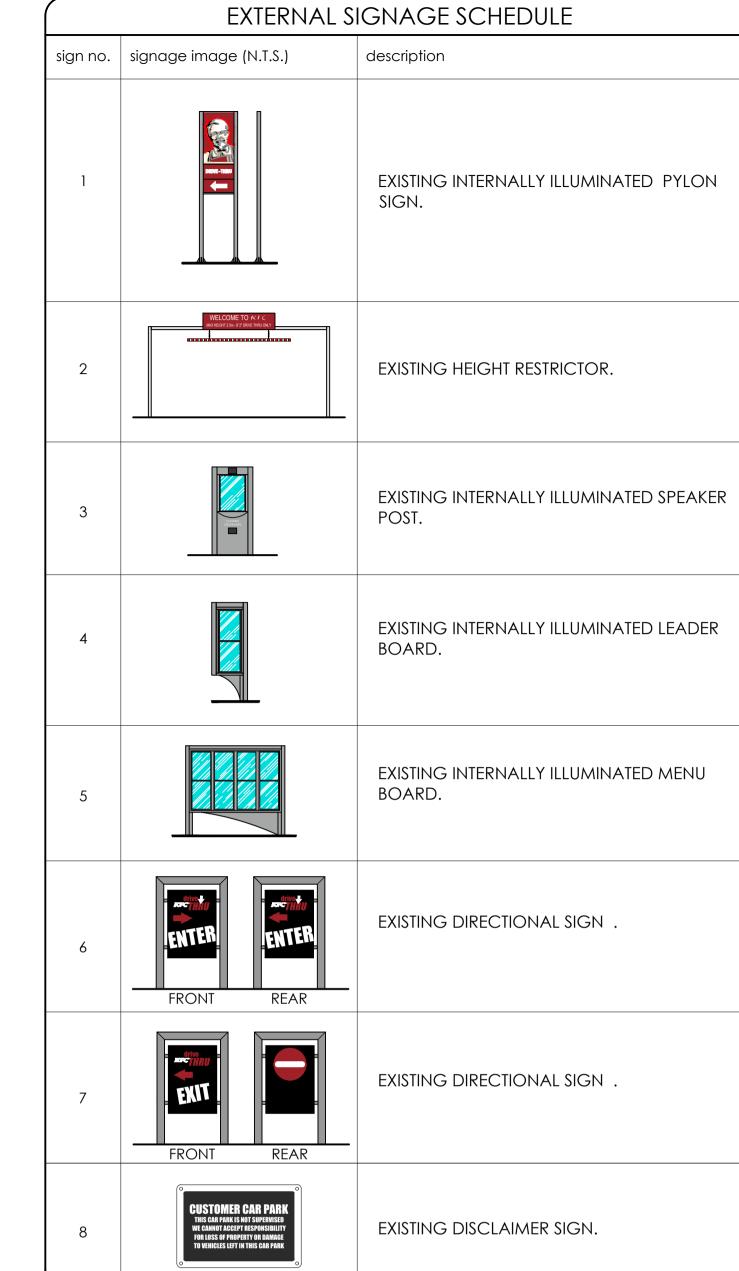

| Fax number                                                                                                                                                                                                                                                                                                                                                                                                                                                                                                                                                                                                                                                                                                                                                                                                                                                                           |
|--------------------------------------------------------------------------------------------------------------------------------------------------------------------------------------------------------------------------------------------------------------------------------------------------------------------------------------------------------------------------------------------------------------------------------------------------------------------------------------------------------------------------------------------------------------------------------------------------------------------------------------------------------------------------------------------------------------------------------------------------------------------------------------------------------------------------------------------------------------------------------------|
|                                                                                                                                                                                                                                                                                                                                                                                                                                                                                                                                                                                                                                                                                                                                                                                                                                                                                      |
| Email address                                                                                                                                                                                                                                                                                                                                                                                                                                                                                                                                                                                                                                                                                                                                                                                                                                                                        |
| ***** REDACTED *****                                                                                                                                                                                                                                                                                                                                                                                                                                                                                                                                                                                                                                                                                                                                                                                                                                                                 |
|                                                                                                                                                                                                                                                                                                                                                                                                                                                                                                                                                                                                                                                                                                                                                                                                                                                                                      |
|                                                                                                                                                                                                                                                                                                                                                                                                                                                                                                                                                                                                                                                                                                                                                                                                                                                                                      |
| Site Area                                                                                                                                                                                                                                                                                                                                                                                                                                                                                                                                                                                                                                                                                                                                                                                                                                                                            |
| What is the measurement of the site area? (numeric characters only).                                                                                                                                                                                                                                                                                                                                                                                                                                                                                                                                                                                                                                                                                                                                                                                                                 |
| 3119.00                                                                                                                                                                                                                                                                                                                                                                                                                                                                                                                                                                                                                                                                                                                                                                                                                                                                              |
| Unit                                                                                                                                                                                                                                                                                                                                                                                                                                                                                                                                                                                                                                                                                                                                                                                                                                                                                 |
| Sq. metres                                                                                                                                                                                                                                                                                                                                                                                                                                                                                                                                                                                                                                                                                                                                                                                                                                                                           |
|                                                                                                                                                                                                                                                                                                                                                                                                                                                                                                                                                                                                                                                                                                                                                                                                                                                                                      |
|                                                                                                                                                                                                                                                                                                                                                                                                                                                                                                                                                                                                                                                                                                                                                                                                                                                                                      |
| Description of the Proposal                                                                                                                                                                                                                                                                                                                                                                                                                                                                                                                                                                                                                                                                                                                                                                                                                                                          |
| Please note in regard to:                                                                                                                                                                                                                                                                                                                                                                                                                                                                                                                                                                                                                                                                                                                                                                                                                                                            |
| <ul> <li>Fire Statements - From 1 August 2021, planning applications for buildings of over 18 metres (or 7 stories) tall containing more than one dwelling will require a 'Fire Statement' for the application to be considered valid. There are some exemptions. View government planning guidance on fire statements or access the fire statement template and guidance.</li> <li>Permission In Principle - If you are applying for Technical Details Consent on a site that has been granted Permission In Principle, please include the relevant details in the description below.</li> <li>Public Service Infrastructure - From 1 August 2021, applications for certain public service infrastructure developments will be eligible for faster determination timeframes. See help for further details or view government planning guidance on determination periods.</li> </ul> |
| Description                                                                                                                                                                                                                                                                                                                                                                                                                                                                                                                                                                                                                                                                                                                                                                                                                                                                          |
| Please describe details of the proposed development or works including any change of use                                                                                                                                                                                                                                                                                                                                                                                                                                                                                                                                                                                                                                                                                                                                                                                             |
| Various alterations to the building and site, including: new material finish to drive thru pod, new entrance and delivery driver entrance doors, new timber fence to enclose Co2 bottles, shopfronts to be re-sprayed, various new elements of building signage.  new white lining of car park including creation of pedestrian crossing, new leader board to be installed, existing lampposts to have new heads fitted, various new elements of site signage.                                                                                                                                                                                                                                                                                                                                                                                                                       |
| Has the work or change of use already started?                                                                                                                                                                                                                                                                                                                                                                                                                                                                                                                                                                                                                                                                                                                                                                                                                                       |
| <ul><li>○ Yes</li><li>② No</li></ul>                                                                                                                                                                                                                                                                                                                                                                                                                                                                                                                                                                                                                                                                                                                                                                                                                                                 |
|                                                                                                                                                                                                                                                                                                                                                                                                                                                                                                                                                                                                                                                                                                                                                                                                                                                                                      |
|                                                                                                                                                                                                                                                                                                                                                                                                                                                                                                                                                                                                                                                                                                                                                                                                                                                                                      |
| Existing Use                                                                                                                                                                                                                                                                                                                                                                                                                                                                                                                                                                                                                                                                                                                                                                                                                                                                         |
| Please describe the current use of the site                                                                                                                                                                                                                                                                                                                                                                                                                                                                                                                                                                                                                                                                                                                                                                                                                                          |
| Drive thru restaurant and take away (Class E)                                                                                                                                                                                                                                                                                                                                                                                                                                                                                                                                                                                                                                                                                                                                                                                                                                        |
| Is the site currently vacant?                                                                                                                                                                                                                                                                                                                                                                                                                                                                                                                                                                                                                                                                                                                                                                                                                                                        |
| <ul><li>○ Yes</li><li>② No</li></ul>                                                                                                                                                                                                                                                                                                                                                                                                                                                                                                                                                                                                                                                                                                                                                                                                                                                 |
|                                                                                                                                                                                                                                                                                                                                                                                                                                                                                                                                                                                                                                                                                                                                                                                                                                                                                      |
|                                                                                                                                                                                                                                                                                                                                                                                                                                                                                                                                                                                                                                                                                                                                                                                                                                                                                      |