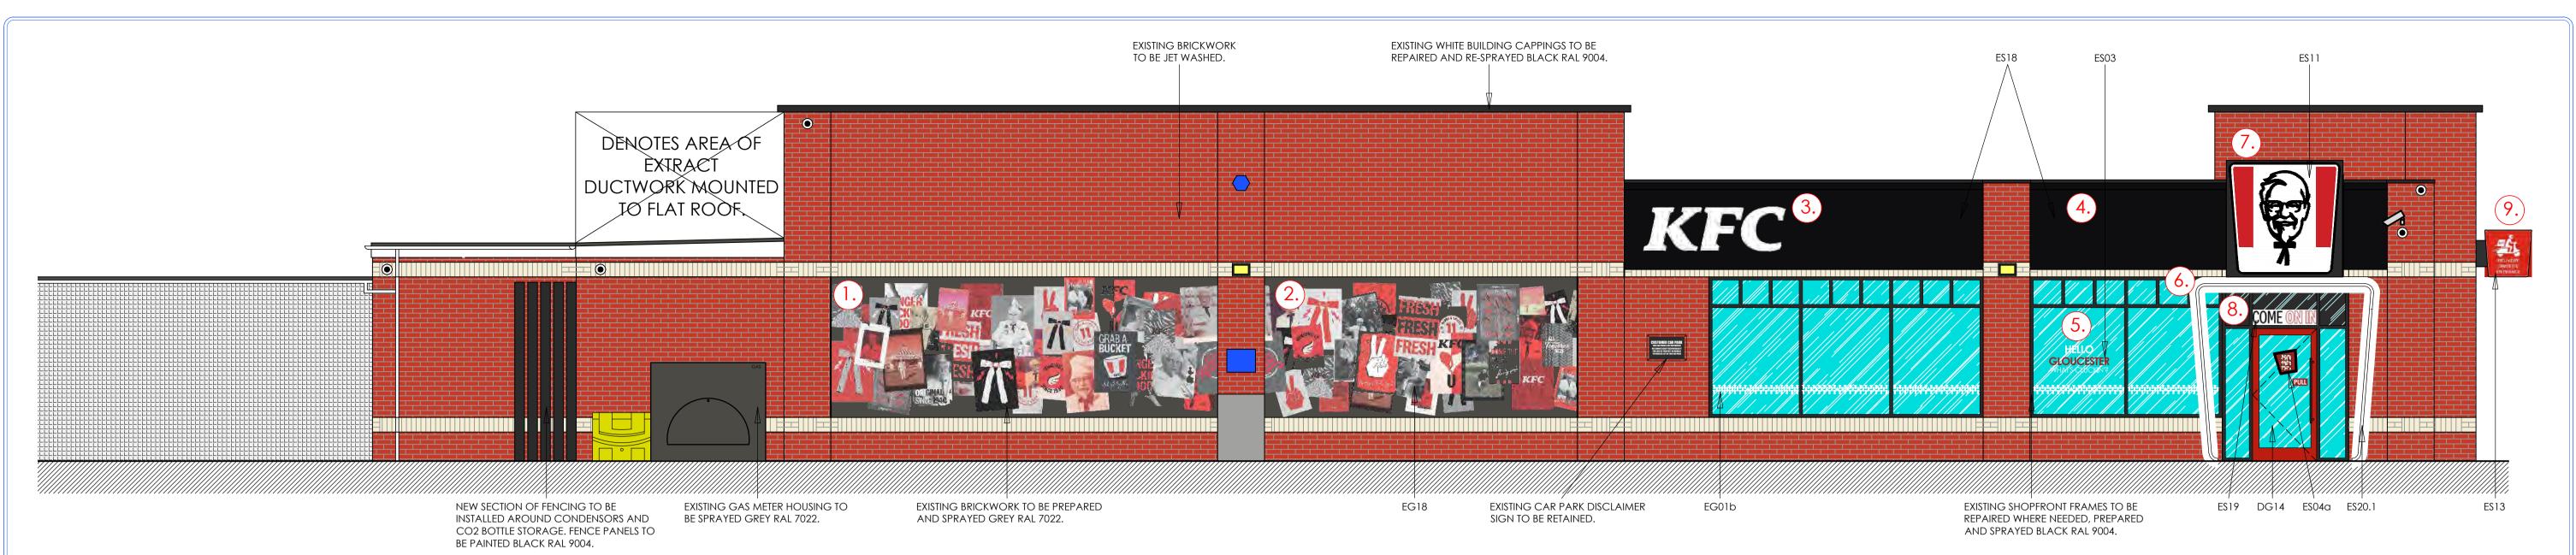

| application.                                                                                                                                                  |
|---------------------------------------------------------------------------------------------------------------------------------------------------------------|
| Land which is known to be contaminated                                                                                                                        |
| <ul><li>○ Yes</li><li>② No</li></ul>                                                                                                                          |
| Land where contamination is suspected for all or part of the site                                                                                             |
| <ul><li>○ Yes</li><li>② No</li></ul>                                                                                                                          |
| A proposed use that would be particularly vulnerable to the presence of contamination                                                                         |
| ○ Yes<br>⊙ No                                                                                                                                                 |
| © NO                                                                                                                                                          |
| Materials                                                                                                                                                     |
| Does the proposed development require any materials to be used externally?                                                                                    |
| <ul><li>✓ Yes</li><li>○ No</li></ul>                                                                                                                          |
|                                                                                                                                                               |
| Please provide a description of existing and proposed materials and finishes to be used externally (including type, colour and name for each material)        |
| Type:                                                                                                                                                         |
| Doors                                                                                                                                                         |
| Existing materials and finishes:                                                                                                                              |
| Existing grey aluminium entrance door. Existing silver aluminium fire exit door.                                                                              |
| Proposed materials and finishes:  New aluminium entrance door powder coated red RAL 3020. New delivery driver entrance door powder coated black RAL 9004.     |
| Type: Windows                                                                                                                                                 |
| Existing materials and finishes:                                                                                                                              |
| Existing silver aluminium shopfront frames.                                                                                                                   |
| Proposed materials and finishes:  Existing shopfront frames to be re-sprayed black RAL 9004.                                                                  |
| Type: Boundary treatments (e.g. fences, walls)                                                                                                                |
| Existing materials and finishes:                                                                                                                              |
| N/A                                                                                                                                                           |
| Proposed materials and finishes:  Black RAL 9004 timber fence and gates.                                                                                      |
| Type: Walls                                                                                                                                                   |
| Existing materials and finishes:  Existing brickwork drive thru pod. Existing brickwork to building.                                                          |
| Proposed materials and finishes:  Barnwood grey durasid siding V-groove 250mm vertical planks. Sheffield oak durasid siding V-groove 250mm horizontal planks. |
|                                                                                                                                                               |