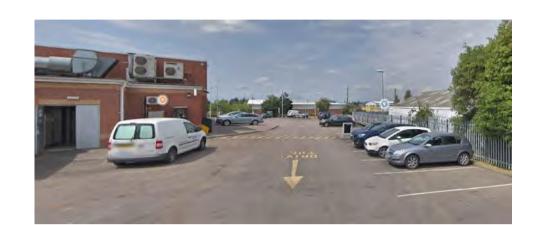

Are you supplying additional information on submitted plans, drawings or a design and access statement?

| Please provide information on the existing and proposed number of on-site parking spaces                                                                                                                                                                                                                                                                                                                                                                            |
|---------------------------------------------------------------------------------------------------------------------------------------------------------------------------------------------------------------------------------------------------------------------------------------------------------------------------------------------------------------------------------------------------------------------------------------------------------------------|
| Vehicle Type: Cars                                                                                                                                                                                                                                                                                                                                                                                                                                                  |
| Existing number of spaces: 32                                                                                                                                                                                                                                                                                                                                                                                                                                       |
| Total proposed (including spaces retained): 34                                                                                                                                                                                                                                                                                                                                                                                                                      |
| Difference in spaces: 2                                                                                                                                                                                                                                                                                                                                                                                                                                             |
| Vehicle Type: Disability spaces                                                                                                                                                                                                                                                                                                                                                                                                                                     |
| Existing number of spaces:                                                                                                                                                                                                                                                                                                                                                                                                                                          |
| Total proposed (including spaces retained):                                                                                                                                                                                                                                                                                                                                                                                                                         |
| Difference in spaces:                                                                                                                                                                                                                                                                                                                                                                                                                                               |
| Vehicle Type: Cycle spaces                                                                                                                                                                                                                                                                                                                                                                                                                                          |
| Existing number of spaces: 20                                                                                                                                                                                                                                                                                                                                                                                                                                       |
| Total proposed (including spaces retained):                                                                                                                                                                                                                                                                                                                                                                                                                         |
| Difference in spaces: -12                                                                                                                                                                                                                                                                                                                                                                                                                                           |
|                                                                                                                                                                                                                                                                                                                                                                                                                                                                     |
| Trees and Hedges                                                                                                                                                                                                                                                                                                                                                                                                                                                    |
| Are there trees or hedges on the proposed development site?  Yes                                                                                                                                                                                                                                                                                                                                                                                                    |
| ⊙ No                                                                                                                                                                                                                                                                                                                                                                                                                                                                |
| And/or: Are there trees or hedges on land adjacent to the proposed development site that could influence the development or might be important as part of the local landscape character?                                                                                                                                                                                                                                                                            |
| ○ Yes<br>② No                                                                                                                                                                                                                                                                                                                                                                                                                                                       |
| f Yes to either or both of the above, you may need to provide a full tree survey, at the discretion of the local planning authority. If a tree survey is required, this and the accompanying plan should be submitted alongside the application. The local planning authority should make clear on its website what the survey should contain, in accordance with the current 'BS5837: Trees in relation to design, demolition and construction - Recommendations'. |
|                                                                                                                                                                                                                                                                                                                                                                                                                                                                     |