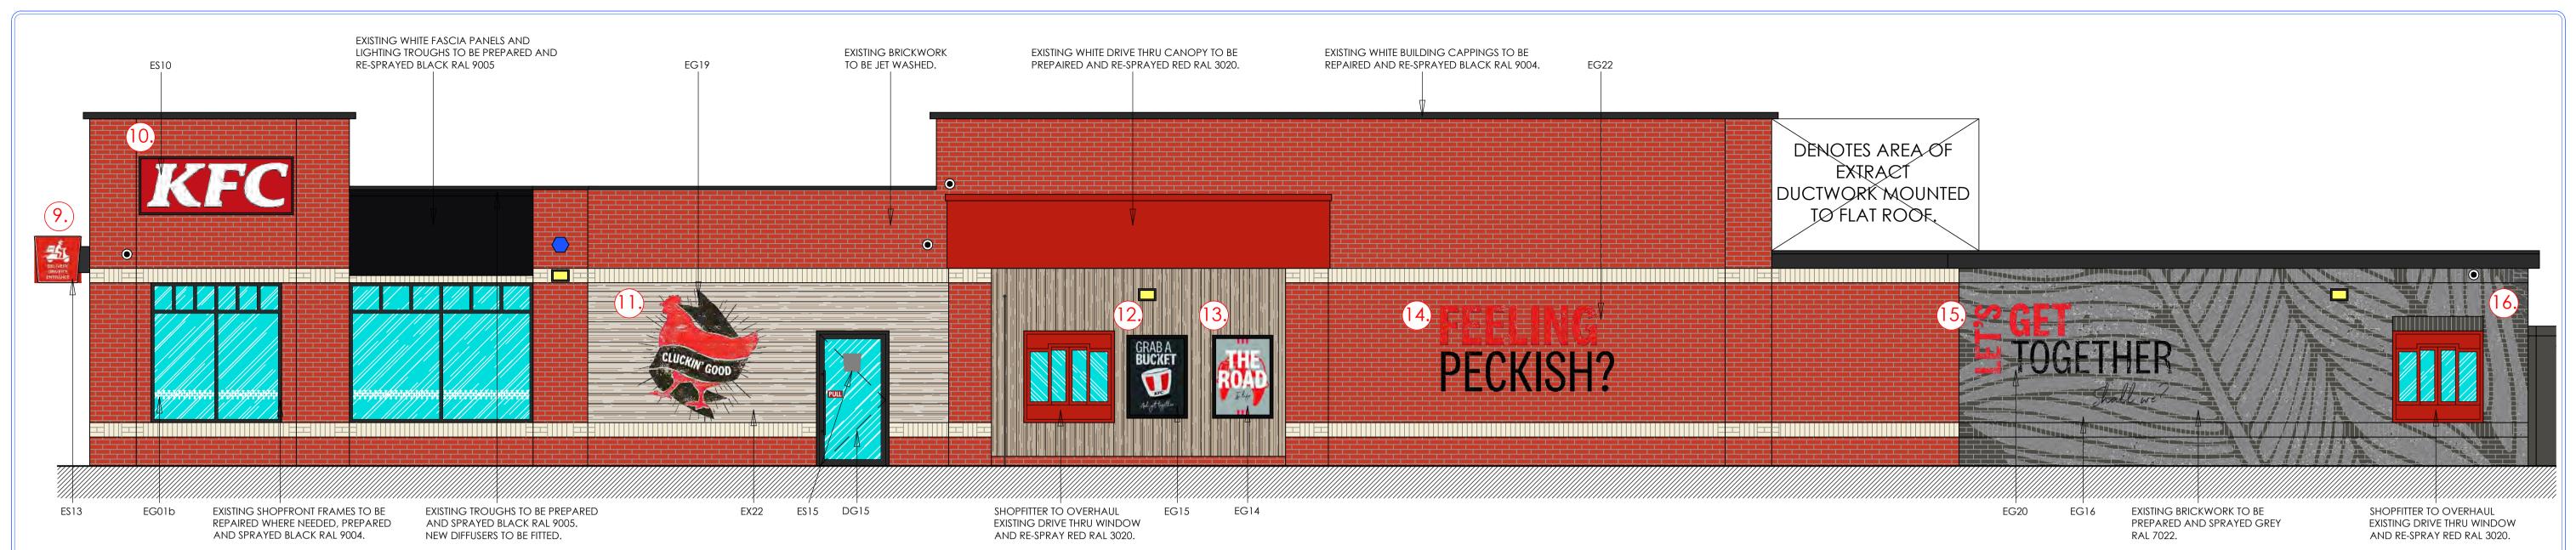

| Fax number                                                                                                                                                                                                                                                                                                                                                                                                                                                                                                                                                                                                                                                                                                                                                                                                                                                                           |
|--------------------------------------------------------------------------------------------------------------------------------------------------------------------------------------------------------------------------------------------------------------------------------------------------------------------------------------------------------------------------------------------------------------------------------------------------------------------------------------------------------------------------------------------------------------------------------------------------------------------------------------------------------------------------------------------------------------------------------------------------------------------------------------------------------------------------------------------------------------------------------------|
|                                                                                                                                                                                                                                                                                                                                                                                                                                                                                                                                                                                                                                                                                                                                                                                                                                                                                      |
| Email address                                                                                                                                                                                                                                                                                                                                                                                                                                                                                                                                                                                                                                                                                                                                                                                                                                                                        |
| ***** REDACTED *****                                                                                                                                                                                                                                                                                                                                                                                                                                                                                                                                                                                                                                                                                                                                                                                                                                                                 |
|                                                                                                                                                                                                                                                                                                                                                                                                                                                                                                                                                                                                                                                                                                                                                                                                                                                                                      |
|                                                                                                                                                                                                                                                                                                                                                                                                                                                                                                                                                                                                                                                                                                                                                                                                                                                                                      |
| Site Area                                                                                                                                                                                                                                                                                                                                                                                                                                                                                                                                                                                                                                                                                                                                                                                                                                                                            |
| What is the measurement of the site area? (numeric characters only).                                                                                                                                                                                                                                                                                                                                                                                                                                                                                                                                                                                                                                                                                                                                                                                                                 |
| 3119.00                                                                                                                                                                                                                                                                                                                                                                                                                                                                                                                                                                                                                                                                                                                                                                                                                                                                              |
| Unit                                                                                                                                                                                                                                                                                                                                                                                                                                                                                                                                                                                                                                                                                                                                                                                                                                                                                 |
| Sq. metres                                                                                                                                                                                                                                                                                                                                                                                                                                                                                                                                                                                                                                                                                                                                                                                                                                                                           |
|                                                                                                                                                                                                                                                                                                                                                                                                                                                                                                                                                                                                                                                                                                                                                                                                                                                                                      |
|                                                                                                                                                                                                                                                                                                                                                                                                                                                                                                                                                                                                                                                                                                                                                                                                                                                                                      |
| Description of the Proposal                                                                                                                                                                                                                                                                                                                                                                                                                                                                                                                                                                                                                                                                                                                                                                                                                                                          |
| Please note in regard to:                                                                                                                                                                                                                                                                                                                                                                                                                                                                                                                                                                                                                                                                                                                                                                                                                                                            |
| <ul> <li>Fire Statements - From 1 August 2021, planning applications for buildings of over 18 metres (or 7 stories) tall containing more than one dwelling will require a 'Fire Statement' for the application to be considered valid. There are some exemptions. View government planning guidance on fire statements or access the fire statement template and guidance.</li> <li>Permission In Principle - If you are applying for Technical Details Consent on a site that has been granted Permission In Principle, please include the relevant details in the description below.</li> <li>Public Service Infrastructure - From 1 August 2021, applications for certain public service infrastructure developments will be eligible for faster determination timeframes. See help for further details or view government planning guidance on determination periods.</li> </ul> |
| Description                                                                                                                                                                                                                                                                                                                                                                                                                                                                                                                                                                                                                                                                                                                                                                                                                                                                          |
| Please describe details of the proposed development or works including any change of use                                                                                                                                                                                                                                                                                                                                                                                                                                                                                                                                                                                                                                                                                                                                                                                             |
| Various alterations to the building and site, including: new material finish to drive thru pod, new entrance and delivery driver entrance doors, new timber fence to enclose Co2 bottles, shopfronts to be re-sprayed, various new elements of building signage.  new white lining of car park including creation of pedestrian crossing, new leader board to be installed, existing lampposts to have new heads fitted, various new elements of site signage.                                                                                                                                                                                                                                                                                                                                                                                                                       |
| Has the work or change of use already started?                                                                                                                                                                                                                                                                                                                                                                                                                                                                                                                                                                                                                                                                                                                                                                                                                                       |
| <ul><li>○ Yes</li><li>② No</li></ul>                                                                                                                                                                                                                                                                                                                                                                                                                                                                                                                                                                                                                                                                                                                                                                                                                                                 |
|                                                                                                                                                                                                                                                                                                                                                                                                                                                                                                                                                                                                                                                                                                                                                                                                                                                                                      |
|                                                                                                                                                                                                                                                                                                                                                                                                                                                                                                                                                                                                                                                                                                                                                                                                                                                                                      |
| Existing Use                                                                                                                                                                                                                                                                                                                                                                                                                                                                                                                                                                                                                                                                                                                                                                                                                                                                         |
| Please describe the current use of the site                                                                                                                                                                                                                                                                                                                                                                                                                                                                                                                                                                                                                                                                                                                                                                                                                                          |
| Drive thru restaurant and take away (Class E)                                                                                                                                                                                                                                                                                                                                                                                                                                                                                                                                                                                                                                                                                                                                                                                                                                        |
| Is the site currently vacant?                                                                                                                                                                                                                                                                                                                                                                                                                                                                                                                                                                                                                                                                                                                                                                                                                                                        |
| <ul><li>○ Yes</li><li>② No</li></ul>                                                                                                                                                                                                                                                                                                                                                                                                                                                                                                                                                                                                                                                                                                                                                                                                                                                 |
|                                                                                                                                                                                                                                                                                                                                                                                                                                                                                                                                                                                                                                                                                                                                                                                                                                                                                      |
|                                                                                                                                                                                                                                                                                                                                                                                                                                                                                                                                                                                                                                                                                                                                                                                                                                                                                      |

| application.                                                                                                                                                  |
|---------------------------------------------------------------------------------------------------------------------------------------------------------------|
| Land which is known to be contaminated                                                                                                                        |
| <ul><li>○ Yes</li><li>② No</li></ul>                                                                                                                          |
| Land where contamination is suspected for all or part of the site                                                                                             |
| <ul><li>○ Yes</li><li>② No</li></ul>                                                                                                                          |
| A proposed use that would be particularly vulnerable to the presence of contamination                                                                         |
| ○ Yes<br>⊙ No                                                                                                                                                 |
| © NO                                                                                                                                                          |
| Materials                                                                                                                                                     |
| Does the proposed development require any materials to be used externally?                                                                                    |
| <ul><li>✓ Yes</li><li>○ No</li></ul>                                                                                                                          |
|                                                                                                                                                               |
| Please provide a description of existing and proposed materials and finishes to be used externally (including type, colour and name for each material)        |
| Type:                                                                                                                                                         |
| Doors                                                                                                                                                         |
| Existing materials and finishes:                                                                                                                              |
| Existing grey aluminium entrance door. Existing silver aluminium fire exit door.                                                                              |
| Proposed materials and finishes:  New aluminium entrance door powder coated red RAL 3020. New delivery driver entrance door powder coated black RAL 9004.     |
| Type: Windows                                                                                                                                                 |
| Existing materials and finishes:                                                                                                                              |
| Existing silver aluminium shopfront frames.                                                                                                                   |
| Proposed materials and finishes:  Existing shopfront frames to be re-sprayed black RAL 9004.                                                                  |
| Type: Boundary treatments (e.g. fences, walls)                                                                                                                |
| Existing materials and finishes:                                                                                                                              |
| N/A                                                                                                                                                           |
| Proposed materials and finishes:  Black RAL 9004 timber fence and gates.                                                                                      |
| Type: Walls                                                                                                                                                   |
| Existing materials and finishes:  Existing brickwork drive thru pod. Existing brickwork to building.                                                          |
| Proposed materials and finishes:  Barnwood grey durasid siding V-groove 250mm vertical planks. Sheffield oak durasid siding V-groove 250mm horizontal planks. |
|                                                                                                                                                               |

| <ul><li>✓ Yes</li><li>○ No</li></ul>                                                                                                                                                                                                                                                                                                                                                 |                             |
|--------------------------------------------------------------------------------------------------------------------------------------------------------------------------------------------------------------------------------------------------------------------------------------------------------------------------------------------------------------------------------------|-----------------------------|
| If Yes, please state references for the plans, drawings and/or design and access statement                                                                                                                                                                                                                                                                                           |                             |
| Gloucester Metz Way - P120 - Existing Site Plan Gloucester Metz Way - P121C - Proposed Site Plan Gloucester Metz Way - P210A - Existing External Elevations - Sheet 1 Gloucester Metz Way - P211A - Existing External Elevations - Sheet 2 Gloucester Metz Way - P212C - Proposed External Elevations - Sheet 1 Gloucester Metz Way - P213C - Proposed External Elevations - Sheet 2 |                             |
| Pedestrian and Vehicle Access, Roads and Rights of Way                                                                                                                                                                                                                                                                                                                               |                             |
| Is a new or altered vehicular access proposed to or from the public highway?                                                                                                                                                                                                                                                                                                         |                             |
| <ul><li>○ Yes</li><li>⊙ No</li></ul>                                                                                                                                                                                                                                                                                                                                                 |                             |
| Is a new or altered pedestrian access proposed to or from the public highway?                                                                                                                                                                                                                                                                                                        |                             |
| <ul><li>○ Yes</li><li>⊙ No</li></ul>                                                                                                                                                                                                                                                                                                                                                 |                             |
| Are there any new public roads to be provided within the site?                                                                                                                                                                                                                                                                                                                       |                             |
| <ul><li>Yes</li><li>No</li></ul>                                                                                                                                                                                                                                                                                                                                                     |                             |
| Are there any new public rights of way to be provided within or adjacent to the site?                                                                                                                                                                                                                                                                                                |                             |
| <ul><li>Yes</li><li>⊗ No</li></ul>                                                                                                                                                                                                                                                                                                                                                   |                             |
| Do the proposals require any diversions/extinguishments and/or creation of rights of way?                                                                                                                                                                                                                                                                                            |                             |
| <ul><li>Yes</li><li>No</li></ul>                                                                                                                                                                                                                                                                                                                                                     |                             |
|                                                                                                                                                                                                                                                                                                                                                                                      |                             |
| Vehicle Parking                                                                                                                                                                                                                                                                                                                                                                      |                             |
| Does the site have any existing vehicle/cycle parking spaces or will the proposed development add                                                                                                                                                                                                                                                                                    | /remove any parking spaces? |
| <ul><li>✓ Yes</li><li>○ No</li></ul>                                                                                                                                                                                                                                                                                                                                                 |                             |
|                                                                                                                                                                                                                                                                                                                                                                                      |                             |
|                                                                                                                                                                                                                                                                                                                                                                                      |                             |
|                                                                                                                                                                                                                                                                                                                                                                                      |                             |
|                                                                                                                                                                                                                                                                                                                                                                                      |                             |
|                                                                                                                                                                                                                                                                                                                                                                                      |                             |
|                                                                                                                                                                                                                                                                                                                                                                                      |                             |
|                                                                                                                                                                                                                                                                                                                                                                                      |                             |
|                                                                                                                                                                                                                                                                                                                                                                                      |                             |
|                                                                                                                                                                                                                                                                                                                                                                                      |                             |