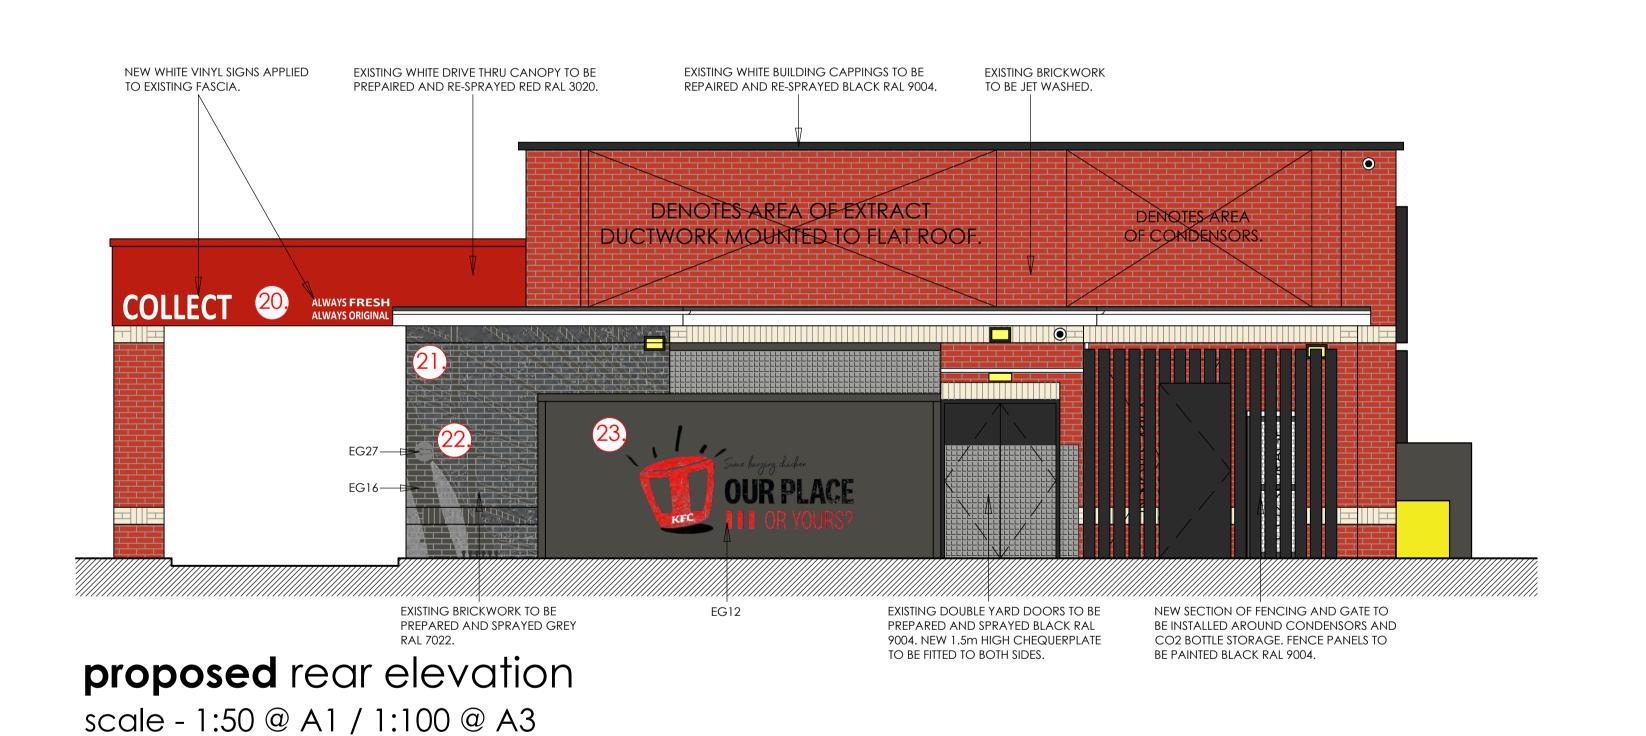

| application.                                                                                                                                                  |
|---------------------------------------------------------------------------------------------------------------------------------------------------------------|
| Land which is known to be contaminated                                                                                                                        |
| <ul><li>○ Yes</li><li>② No</li></ul>                                                                                                                          |
| Land where contamination is suspected for all or part of the site                                                                                             |
| <ul><li>○ Yes</li><li>② No</li></ul>                                                                                                                          |
| A proposed use that would be particularly vulnerable to the presence of contamination                                                                         |
| ○ Yes<br>⊙ No                                                                                                                                                 |
| © NO                                                                                                                                                          |
| Materials                                                                                                                                                     |
| Does the proposed development require any materials to be used externally?                                                                                    |
| <ul><li>✓ Yes</li><li>○ No</li></ul>                                                                                                                          |
|                                                                                                                                                               |
| Please provide a description of existing and proposed materials and finishes to be used externally (including type, colour and name for each material)        |
| Type:                                                                                                                                                         |
| Doors                                                                                                                                                         |
| Existing materials and finishes:                                                                                                                              |
| Existing grey aluminium entrance door. Existing silver aluminium fire exit door.                                                                              |
| Proposed materials and finishes:  New aluminium entrance door powder coated red RAL 3020. New delivery driver entrance door powder coated black RAL 9004.     |
| Type: Windows                                                                                                                                                 |
| Existing materials and finishes:                                                                                                                              |
| Existing silver aluminium shopfront frames.                                                                                                                   |
| Proposed materials and finishes:  Existing shopfront frames to be re-sprayed black RAL 9004.                                                                  |
| Type: Boundary treatments (e.g. fences, walls)                                                                                                                |
| Existing materials and finishes:                                                                                                                              |
| N/A                                                                                                                                                           |
| Proposed materials and finishes:  Black RAL 9004 timber fence and gates.                                                                                      |
| Type: Walls                                                                                                                                                   |
| Existing materials and finishes:  Existing brickwork drive thru pod. Existing brickwork to building.                                                          |
| Proposed materials and finishes:  Barnwood grey durasid siding V-groove 250mm vertical planks. Sheffield oak durasid siding V-groove 250mm horizontal planks. |
|                                                                                                                                                               |