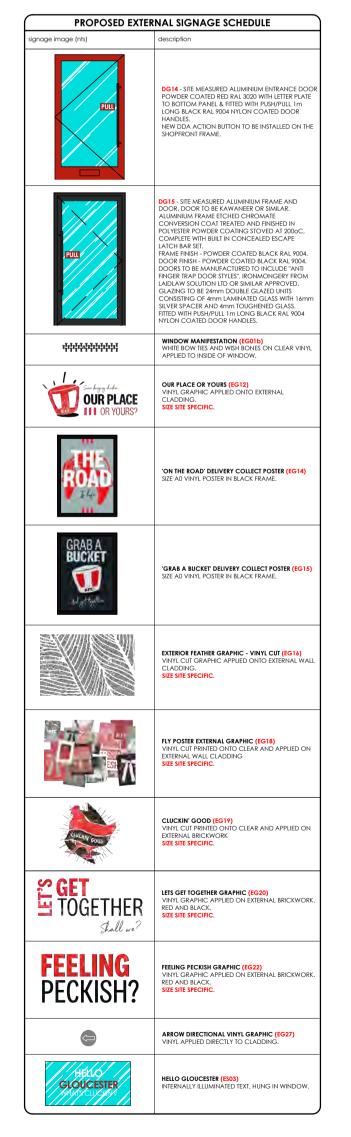

| application.                                                                                                                                                  |
|---------------------------------------------------------------------------------------------------------------------------------------------------------------|
| Land which is known to be contaminated                                                                                                                        |
| <ul><li>○ Yes</li><li>② No</li></ul>                                                                                                                          |
| Land where contamination is suspected for all or part of the site                                                                                             |
| <ul><li>○ Yes</li><li>② No</li></ul>                                                                                                                          |
| A proposed use that would be particularly vulnerable to the presence of contamination                                                                         |
| ○ Yes<br>⊙ No                                                                                                                                                 |
| © NO                                                                                                                                                          |
| Materials                                                                                                                                                     |
| Does the proposed development require any materials to be used externally?                                                                                    |
| <ul><li>✓ Yes</li><li>○ No</li></ul>                                                                                                                          |
|                                                                                                                                                               |
| Please provide a description of existing and proposed materials and finishes to be used externally (including type, colour and name for each material)        |
| Type:                                                                                                                                                         |
| Doors                                                                                                                                                         |
| Existing materials and finishes:                                                                                                                              |
| Existing grey aluminium entrance door. Existing silver aluminium fire exit door.                                                                              |
| Proposed materials and finishes:  New aluminium entrance door powder coated red RAL 3020. New delivery driver entrance door powder coated black RAL 9004.     |
| Type: Windows                                                                                                                                                 |
| Existing materials and finishes:                                                                                                                              |
| Existing silver aluminium shopfront frames.                                                                                                                   |
| Proposed materials and finishes:  Existing shopfront frames to be re-sprayed black RAL 9004.                                                                  |
| Type: Boundary treatments (e.g. fences, walls)                                                                                                                |
| Existing materials and finishes:                                                                                                                              |
| N/A                                                                                                                                                           |
| Proposed materials and finishes:  Black RAL 9004 timber fence and gates.                                                                                      |
| Type: Walls                                                                                                                                                   |
| Existing materials and finishes:  Existing brickwork drive thru pod. Existing brickwork to building.                                                          |
| Proposed materials and finishes:  Barnwood grey durasid siding V-groove 250mm vertical planks. Sheffield oak durasid siding V-groove 250mm horizontal planks. |
|                                                                                                                                                               |