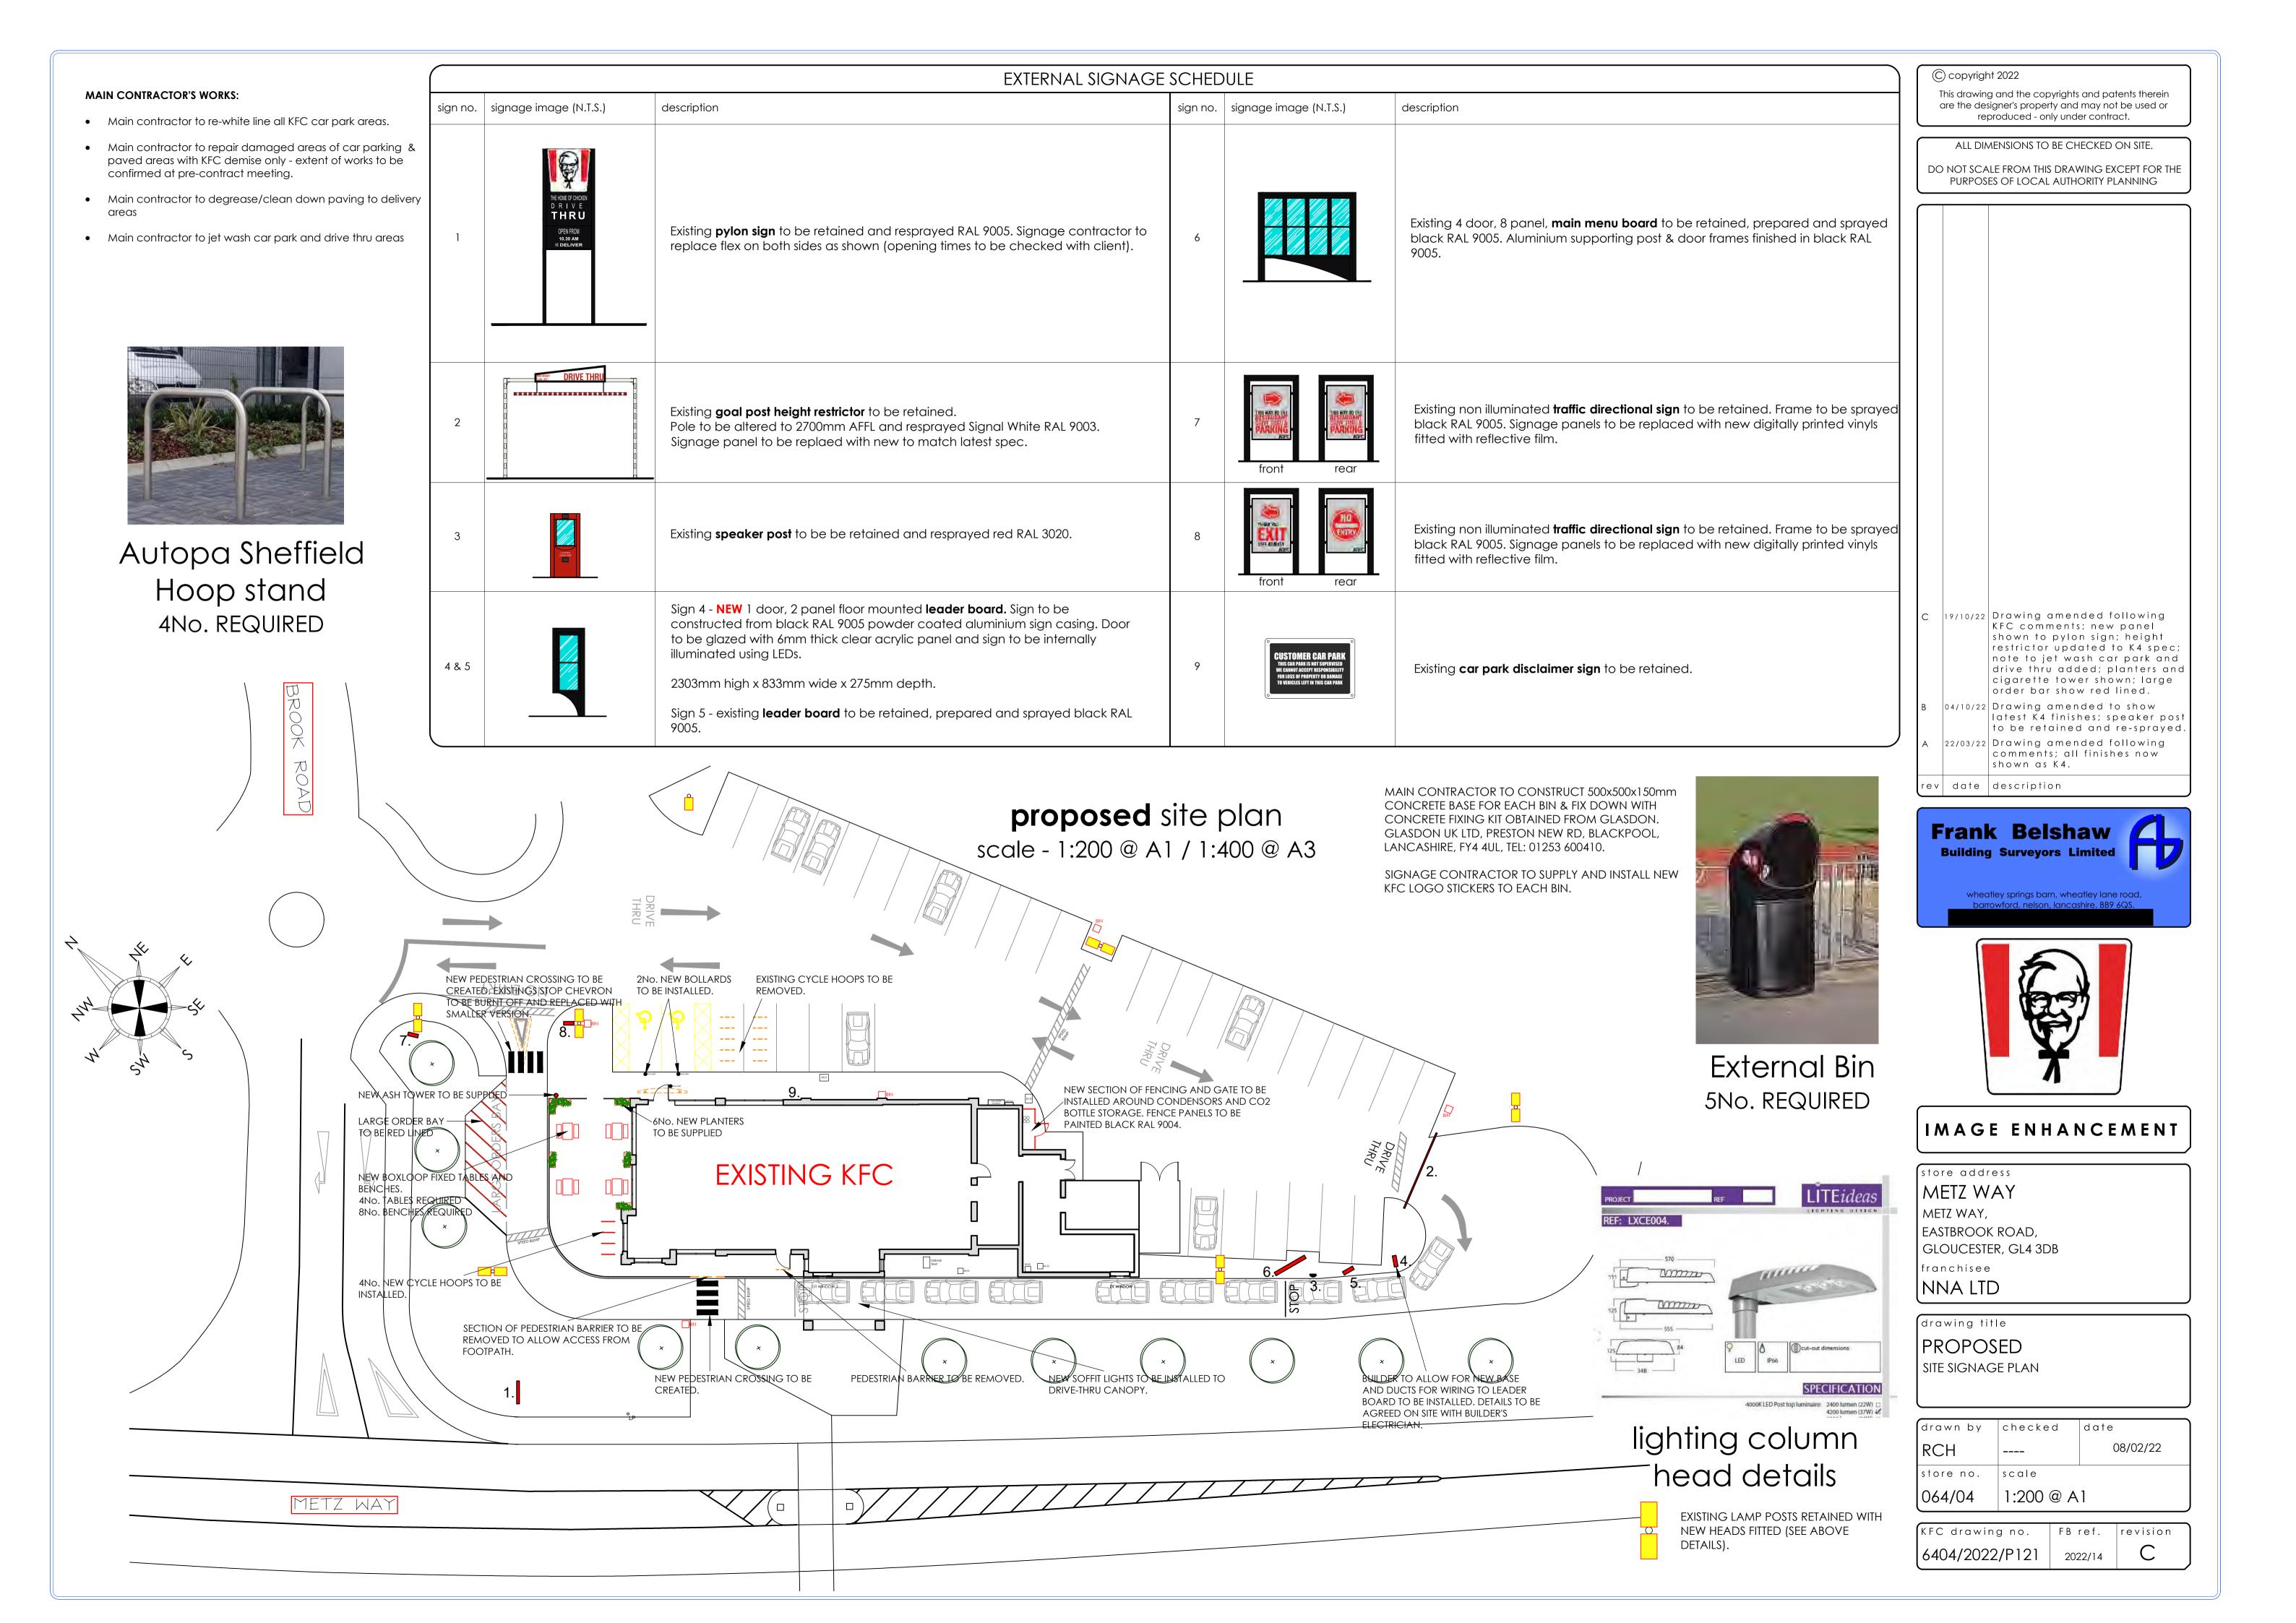

| Fax number                                                                                                                                                                                                                                                                                                                                                                                                                                                                                                                                                                                                                                                                                                                                                                                                                                                                           |
|--------------------------------------------------------------------------------------------------------------------------------------------------------------------------------------------------------------------------------------------------------------------------------------------------------------------------------------------------------------------------------------------------------------------------------------------------------------------------------------------------------------------------------------------------------------------------------------------------------------------------------------------------------------------------------------------------------------------------------------------------------------------------------------------------------------------------------------------------------------------------------------|
|                                                                                                                                                                                                                                                                                                                                                                                                                                                                                                                                                                                                                                                                                                                                                                                                                                                                                      |
| Email address                                                                                                                                                                                                                                                                                                                                                                                                                                                                                                                                                                                                                                                                                                                                                                                                                                                                        |
| ***** REDACTED *****                                                                                                                                                                                                                                                                                                                                                                                                                                                                                                                                                                                                                                                                                                                                                                                                                                                                 |
|                                                                                                                                                                                                                                                                                                                                                                                                                                                                                                                                                                                                                                                                                                                                                                                                                                                                                      |
|                                                                                                                                                                                                                                                                                                                                                                                                                                                                                                                                                                                                                                                                                                                                                                                                                                                                                      |
| Site Area                                                                                                                                                                                                                                                                                                                                                                                                                                                                                                                                                                                                                                                                                                                                                                                                                                                                            |
| What is the measurement of the site area? (numeric characters only).                                                                                                                                                                                                                                                                                                                                                                                                                                                                                                                                                                                                                                                                                                                                                                                                                 |
| 3119.00                                                                                                                                                                                                                                                                                                                                                                                                                                                                                                                                                                                                                                                                                                                                                                                                                                                                              |
| Unit                                                                                                                                                                                                                                                                                                                                                                                                                                                                                                                                                                                                                                                                                                                                                                                                                                                                                 |
| Sq. metres                                                                                                                                                                                                                                                                                                                                                                                                                                                                                                                                                                                                                                                                                                                                                                                                                                                                           |
|                                                                                                                                                                                                                                                                                                                                                                                                                                                                                                                                                                                                                                                                                                                                                                                                                                                                                      |
|                                                                                                                                                                                                                                                                                                                                                                                                                                                                                                                                                                                                                                                                                                                                                                                                                                                                                      |
| Description of the Proposal                                                                                                                                                                                                                                                                                                                                                                                                                                                                                                                                                                                                                                                                                                                                                                                                                                                          |
| Please note in regard to:                                                                                                                                                                                                                                                                                                                                                                                                                                                                                                                                                                                                                                                                                                                                                                                                                                                            |
| <ul> <li>Fire Statements - From 1 August 2021, planning applications for buildings of over 18 metres (or 7 stories) tall containing more than one dwelling will require a 'Fire Statement' for the application to be considered valid. There are some exemptions. View government planning guidance on fire statements or access the fire statement template and guidance.</li> <li>Permission In Principle - If you are applying for Technical Details Consent on a site that has been granted Permission In Principle, please include the relevant details in the description below.</li> <li>Public Service Infrastructure - From 1 August 2021, applications for certain public service infrastructure developments will be eligible for faster determination timeframes. See help for further details or view government planning guidance on determination periods.</li> </ul> |
| Description                                                                                                                                                                                                                                                                                                                                                                                                                                                                                                                                                                                                                                                                                                                                                                                                                                                                          |
| Please describe details of the proposed development or works including any change of use                                                                                                                                                                                                                                                                                                                                                                                                                                                                                                                                                                                                                                                                                                                                                                                             |
| Various alterations to the building and site, including: new material finish to drive thru pod, new entrance and delivery driver entrance doors, new timber fence to enclose Co2 bottles, shopfronts to be re-sprayed, various new elements of building signage.  new white lining of car park including creation of pedestrian crossing, new leader board to be installed, existing lampposts to have new heads fitted, various new elements of site signage.                                                                                                                                                                                                                                                                                                                                                                                                                       |
| Has the work or change of use already started?                                                                                                                                                                                                                                                                                                                                                                                                                                                                                                                                                                                                                                                                                                                                                                                                                                       |
| <ul><li>○ Yes</li><li>② No</li></ul>                                                                                                                                                                                                                                                                                                                                                                                                                                                                                                                                                                                                                                                                                                                                                                                                                                                 |
|                                                                                                                                                                                                                                                                                                                                                                                                                                                                                                                                                                                                                                                                                                                                                                                                                                                                                      |
|                                                                                                                                                                                                                                                                                                                                                                                                                                                                                                                                                                                                                                                                                                                                                                                                                                                                                      |
| Existing Use                                                                                                                                                                                                                                                                                                                                                                                                                                                                                                                                                                                                                                                                                                                                                                                                                                                                         |
| Please describe the current use of the site                                                                                                                                                                                                                                                                                                                                                                                                                                                                                                                                                                                                                                                                                                                                                                                                                                          |
| Drive thru restaurant and take away (Class E)                                                                                                                                                                                                                                                                                                                                                                                                                                                                                                                                                                                                                                                                                                                                                                                                                                        |
| Is the site currently vacant?                                                                                                                                                                                                                                                                                                                                                                                                                                                                                                                                                                                                                                                                                                                                                                                                                                                        |
| <ul><li>○ Yes</li><li>② No</li></ul>                                                                                                                                                                                                                                                                                                                                                                                                                                                                                                                                                                                                                                                                                                                                                                                                                                                 |
|                                                                                                                                                                                                                                                                                                                                                                                                                                                                                                                                                                                                                                                                                                                                                                                                                                                                                      |
|                                                                                                                                                                                                                                                                                                                                                                                                                                                                                                                                                                                                                                                                                                                                                                                                                                                                                      |

| application.                                                                                                                                                  |
|---------------------------------------------------------------------------------------------------------------------------------------------------------------|
| Land which is known to be contaminated                                                                                                                        |
| <ul><li>○ Yes</li><li>② No</li></ul>                                                                                                                          |
| Land where contamination is suspected for all or part of the site                                                                                             |
| <ul><li>○ Yes</li><li>② No</li></ul>                                                                                                                          |
| A proposed use that would be particularly vulnerable to the presence of contamination                                                                         |
| ○ Yes<br>⊙ No                                                                                                                                                 |
| © NO                                                                                                                                                          |
| Materials                                                                                                                                                     |
| Does the proposed development require any materials to be used externally?                                                                                    |
| <ul><li>✓ Yes</li><li>○ No</li></ul>                                                                                                                          |
|                                                                                                                                                               |
| Please provide a description of existing and proposed materials and finishes to be used externally (including type, colour and name for each material)        |
| Type:                                                                                                                                                         |
| Doors                                                                                                                                                         |
| Existing materials and finishes:                                                                                                                              |
| Existing grey aluminium entrance door. Existing silver aluminium fire exit door.                                                                              |
| Proposed materials and finishes:  New aluminium entrance door powder coated red RAL 3020. New delivery driver entrance door powder coated black RAL 9004.     |
| Type: Windows                                                                                                                                                 |
| Existing materials and finishes:                                                                                                                              |
| Existing silver aluminium shopfront frames.                                                                                                                   |
| Proposed materials and finishes:  Existing shopfront frames to be re-sprayed black RAL 9004.                                                                  |
| Type: Boundary treatments (e.g. fences, walls)                                                                                                                |
| Existing materials and finishes:                                                                                                                              |
| N/A                                                                                                                                                           |
| Proposed materials and finishes:  Black RAL 9004 timber fence and gates.                                                                                      |
| Type: Walls                                                                                                                                                   |
| Existing materials and finishes:  Existing brickwork drive thru pod. Existing brickwork to building.                                                          |
| Proposed materials and finishes:  Barnwood grey durasid siding V-groove 250mm vertical planks. Sheffield oak durasid siding V-groove 250mm horizontal planks. |
|                                                                                                                                                               |

| <ul><li>✓ Yes</li><li>○ No</li></ul>                                                                                                                                                                                                                                                                                                                                                 |                             |
|--------------------------------------------------------------------------------------------------------------------------------------------------------------------------------------------------------------------------------------------------------------------------------------------------------------------------------------------------------------------------------------|-----------------------------|
| If Yes, please state references for the plans, drawings and/or design and access statement                                                                                                                                                                                                                                                                                           |                             |
| Gloucester Metz Way - P120 - Existing Site Plan Gloucester Metz Way - P121C - Proposed Site Plan Gloucester Metz Way - P210A - Existing External Elevations - Sheet 1 Gloucester Metz Way - P211A - Existing External Elevations - Sheet 2 Gloucester Metz Way - P212C - Proposed External Elevations - Sheet 1 Gloucester Metz Way - P213C - Proposed External Elevations - Sheet 2 |                             |
| Pedestrian and Vehicle Access, Roads and Rights of Way                                                                                                                                                                                                                                                                                                                               |                             |
| Is a new or altered vehicular access proposed to or from the public highway?                                                                                                                                                                                                                                                                                                         |                             |
| <ul><li>○ Yes</li><li>⊙ No</li></ul>                                                                                                                                                                                                                                                                                                                                                 |                             |
| Is a new or altered pedestrian access proposed to or from the public highway?                                                                                                                                                                                                                                                                                                        |                             |
| <ul><li>○ Yes</li><li>⊙ No</li></ul>                                                                                                                                                                                                                                                                                                                                                 |                             |
| Are there any new public roads to be provided within the site?                                                                                                                                                                                                                                                                                                                       |                             |
| <ul><li>Yes</li><li>No</li></ul>                                                                                                                                                                                                                                                                                                                                                     |                             |
| Are there any new public rights of way to be provided within or adjacent to the site?                                                                                                                                                                                                                                                                                                |                             |
| <ul><li>Yes</li><li>⊗ No</li></ul>                                                                                                                                                                                                                                                                                                                                                   |                             |
| Do the proposals require any diversions/extinguishments and/or creation of rights of way?                                                                                                                                                                                                                                                                                            |                             |
| <ul><li>Yes</li><li>No</li></ul>                                                                                                                                                                                                                                                                                                                                                     |                             |
|                                                                                                                                                                                                                                                                                                                                                                                      |                             |
| Vehicle Parking                                                                                                                                                                                                                                                                                                                                                                      |                             |
| Does the site have any existing vehicle/cycle parking spaces or will the proposed development add                                                                                                                                                                                                                                                                                    | /remove any parking spaces? |
| <ul><li>✓ Yes</li><li>○ No</li></ul>                                                                                                                                                                                                                                                                                                                                                 |                             |
|                                                                                                                                                                                                                                                                                                                                                                                      |                             |
|                                                                                                                                                                                                                                                                                                                                                                                      |                             |
|                                                                                                                                                                                                                                                                                                                                                                                      |                             |
|                                                                                                                                                                                                                                                                                                                                                                                      |                             |
|                                                                                                                                                                                                                                                                                                                                                                                      |                             |
|                                                                                                                                                                                                                                                                                                                                                                                      |                             |
|                                                                                                                                                                                                                                                                                                                                                                                      |                             |
|                                                                                                                                                                                                                                                                                                                                                                                      |                             |
|                                                                                                                                                                                                                                                                                                                                                                                      |                             |