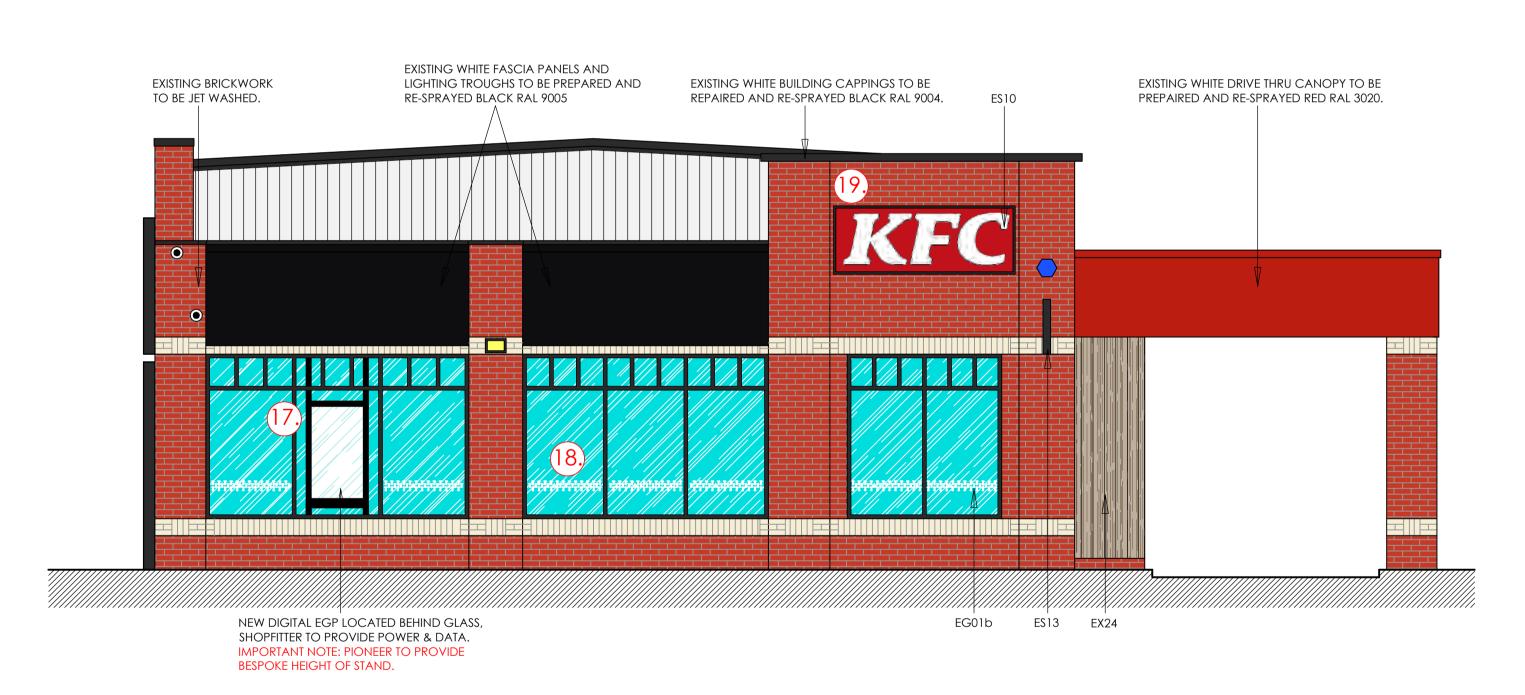

| application.                                                                                                                                                  |
|---------------------------------------------------------------------------------------------------------------------------------------------------------------|
| Land which is known to be contaminated                                                                                                                        |
| <ul><li>○ Yes</li><li>② No</li></ul>                                                                                                                          |
| Land where contamination is suspected for all or part of the site                                                                                             |
| <ul><li>○ Yes</li><li>② No</li></ul>                                                                                                                          |
| A proposed use that would be particularly vulnerable to the presence of contamination                                                                         |
| ○ Yes<br>⊙ No                                                                                                                                                 |
| © NO                                                                                                                                                          |
| Materials                                                                                                                                                     |
| Does the proposed development require any materials to be used externally?                                                                                    |
| <ul><li>✓ Yes</li><li>○ No</li></ul>                                                                                                                          |
|                                                                                                                                                               |
| Please provide a description of existing and proposed materials and finishes to be used externally (including type, colour and name for each material)        |
| Type:                                                                                                                                                         |
| Doors                                                                                                                                                         |
| Existing materials and finishes:                                                                                                                              |
| Existing grey aluminium entrance door. Existing silver aluminium fire exit door.                                                                              |
| Proposed materials and finishes:  New aluminium entrance door powder coated red RAL 3020. New delivery driver entrance door powder coated black RAL 9004.     |
| Type: Windows                                                                                                                                                 |
| Existing materials and finishes:                                                                                                                              |
| Existing silver aluminium shopfront frames.                                                                                                                   |
| Proposed materials and finishes:  Existing shopfront frames to be re-sprayed black RAL 9004.                                                                  |
| Type: Boundary treatments (e.g. fences, walls)                                                                                                                |
| Existing materials and finishes:                                                                                                                              |
| N/A                                                                                                                                                           |
| Proposed materials and finishes:  Black RAL 9004 timber fence and gates.                                                                                      |
| Type: Walls                                                                                                                                                   |
| Existing materials and finishes:  Existing brickwork drive thru pod. Existing brickwork to building.                                                          |
| Proposed materials and finishes:  Barnwood grey durasid siding V-groove 250mm vertical planks. Sheffield oak durasid siding V-groove 250mm horizontal planks. |
|                                                                                                                                                               |