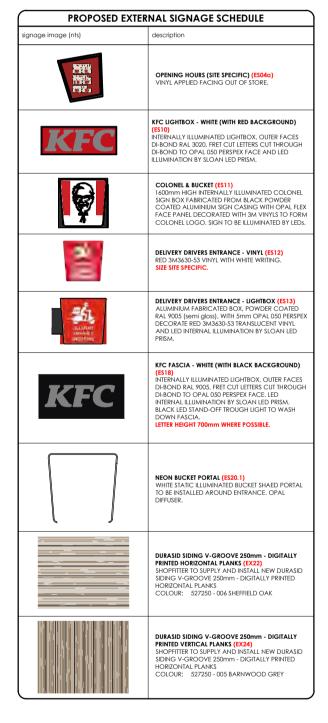

| application.                                                                                                                                                  |
|---------------------------------------------------------------------------------------------------------------------------------------------------------------|
| Land which is known to be contaminated                                                                                                                        |
| <ul><li>○ Yes</li><li>② No</li></ul>                                                                                                                          |
| Land where contamination is suspected for all or part of the site                                                                                             |
| <ul><li>○ Yes</li><li>② No</li></ul>                                                                                                                          |
| A proposed use that would be particularly vulnerable to the presence of contamination                                                                         |
| ○ Yes<br>⊙ No                                                                                                                                                 |
| © NO                                                                                                                                                          |
| Materials                                                                                                                                                     |
| Does the proposed development require any materials to be used externally?                                                                                    |
| <ul><li>✓ Yes</li><li>○ No</li></ul>                                                                                                                          |
|                                                                                                                                                               |
| Please provide a description of existing and proposed materials and finishes to be used externally (including type, colour and name for each material)        |
| Type:                                                                                                                                                         |
| Doors                                                                                                                                                         |
| Existing materials and finishes:                                                                                                                              |
| Existing grey aluminium entrance door. Existing silver aluminium fire exit door.                                                                              |
| Proposed materials and finishes:  New aluminium entrance door powder coated red RAL 3020. New delivery driver entrance door powder coated black RAL 9004.     |
| Type: Windows                                                                                                                                                 |
| Existing materials and finishes:                                                                                                                              |
| Existing silver aluminium shopfront frames.                                                                                                                   |
| Proposed materials and finishes:  Existing shopfront frames to be re-sprayed black RAL 9004.                                                                  |
| Type: Boundary treatments (e.g. fences, walls)                                                                                                                |
| Existing materials and finishes:                                                                                                                              |
| N/A                                                                                                                                                           |
| Proposed materials and finishes:  Black RAL 9004 timber fence and gates.                                                                                      |
| Type: Walls                                                                                                                                                   |
| Existing materials and finishes:  Existing brickwork drive thru pod. Existing brickwork to building.                                                          |
| Proposed materials and finishes:  Barnwood grey durasid siding V-groove 250mm vertical planks. Sheffield oak durasid siding V-groove 250mm horizontal planks. |
|                                                                                                                                                               |