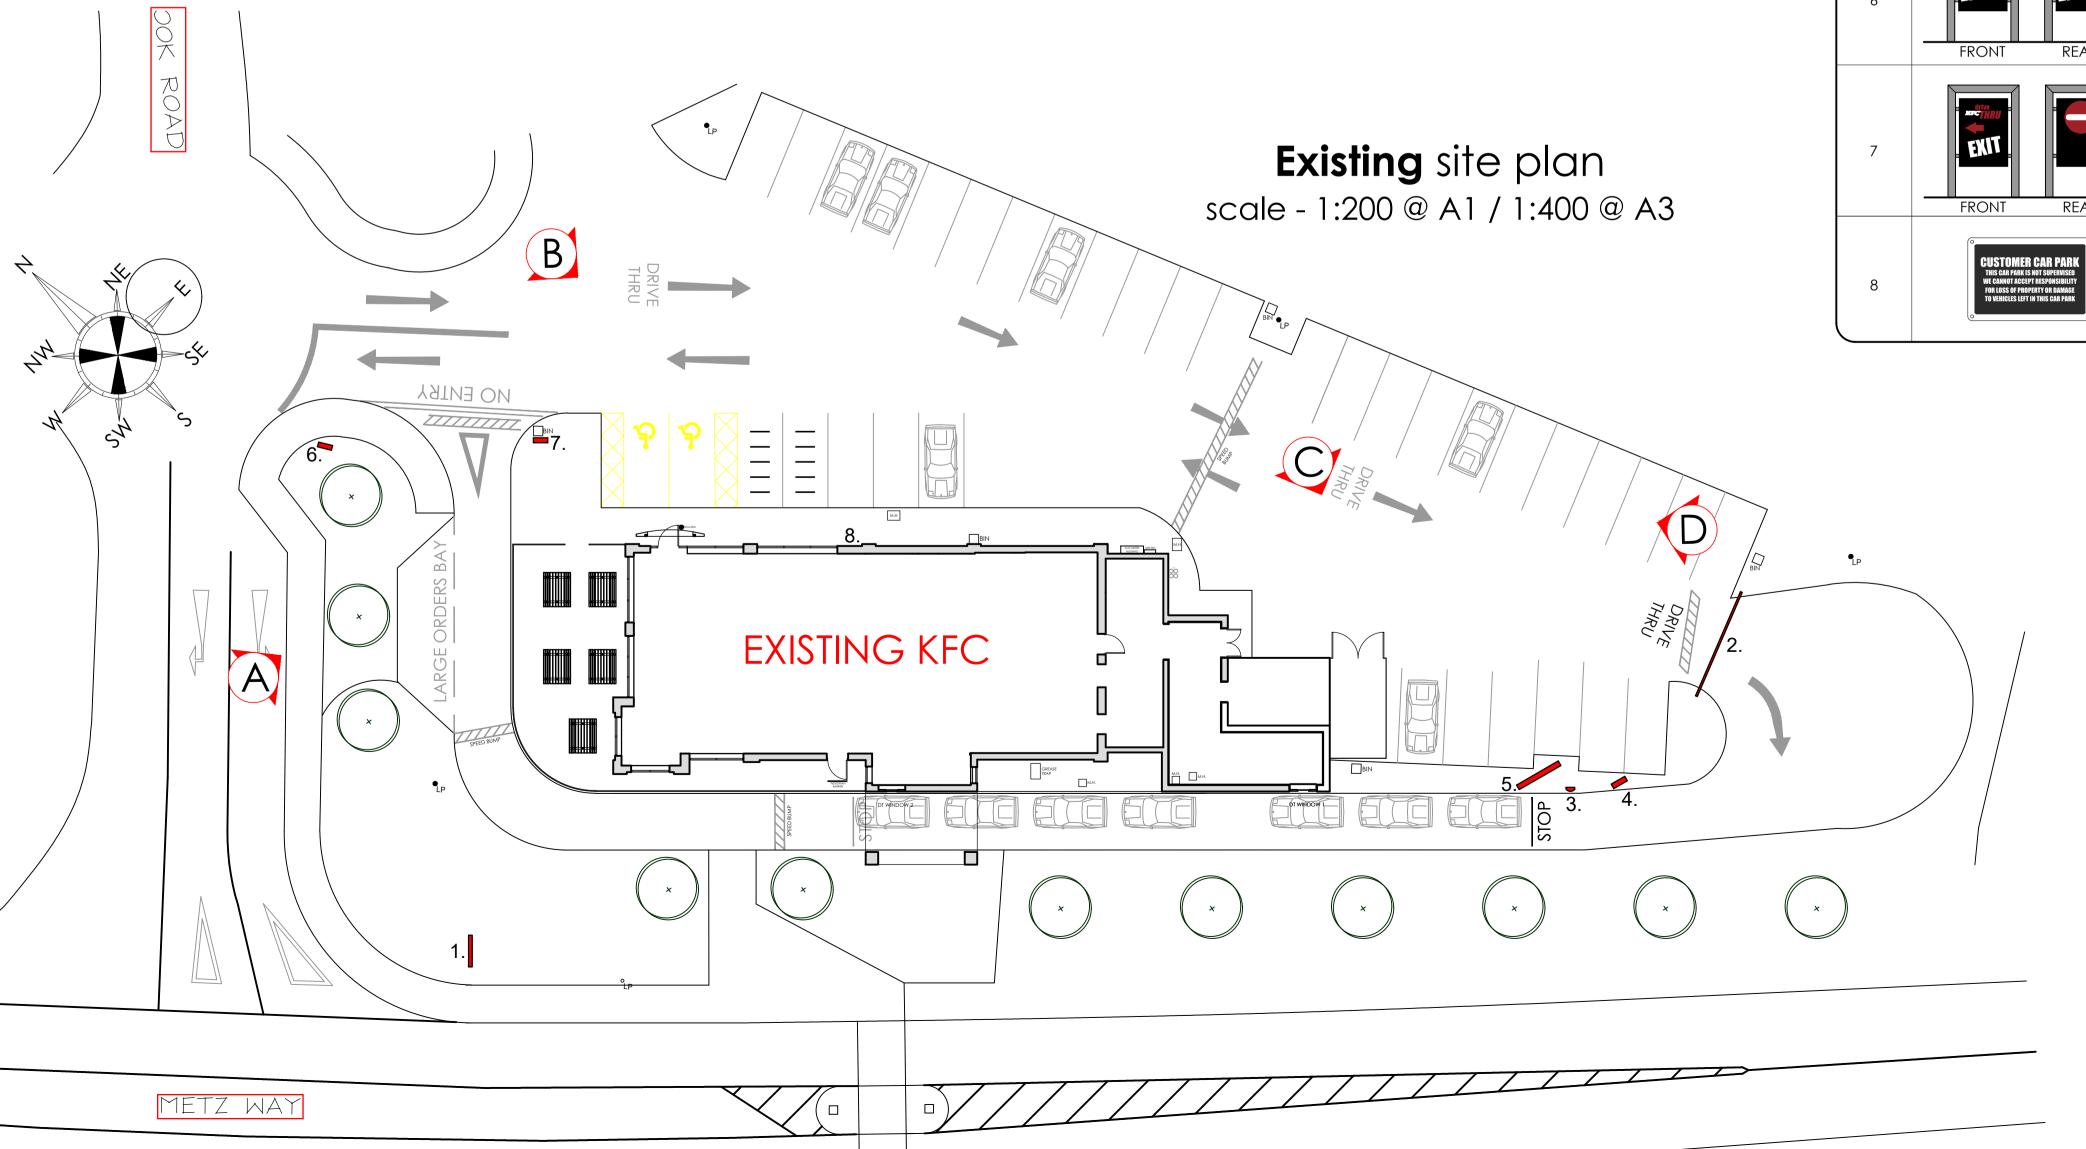

| Fax number                                                                                                                                                                                                                                                                                                                                                                                                                                                                                                                                                                                                                                                                                                                                                                                                                                                                           |
|--------------------------------------------------------------------------------------------------------------------------------------------------------------------------------------------------------------------------------------------------------------------------------------------------------------------------------------------------------------------------------------------------------------------------------------------------------------------------------------------------------------------------------------------------------------------------------------------------------------------------------------------------------------------------------------------------------------------------------------------------------------------------------------------------------------------------------------------------------------------------------------|
|                                                                                                                                                                                                                                                                                                                                                                                                                                                                                                                                                                                                                                                                                                                                                                                                                                                                                      |
| Email address                                                                                                                                                                                                                                                                                                                                                                                                                                                                                                                                                                                                                                                                                                                                                                                                                                                                        |
| ***** REDACTED *****                                                                                                                                                                                                                                                                                                                                                                                                                                                                                                                                                                                                                                                                                                                                                                                                                                                                 |
|                                                                                                                                                                                                                                                                                                                                                                                                                                                                                                                                                                                                                                                                                                                                                                                                                                                                                      |
|                                                                                                                                                                                                                                                                                                                                                                                                                                                                                                                                                                                                                                                                                                                                                                                                                                                                                      |
| Site Area                                                                                                                                                                                                                                                                                                                                                                                                                                                                                                                                                                                                                                                                                                                                                                                                                                                                            |
| What is the measurement of the site area? (numeric characters only).                                                                                                                                                                                                                                                                                                                                                                                                                                                                                                                                                                                                                                                                                                                                                                                                                 |
| 3119.00                                                                                                                                                                                                                                                                                                                                                                                                                                                                                                                                                                                                                                                                                                                                                                                                                                                                              |
| Unit                                                                                                                                                                                                                                                                                                                                                                                                                                                                                                                                                                                                                                                                                                                                                                                                                                                                                 |
| Sq. metres                                                                                                                                                                                                                                                                                                                                                                                                                                                                                                                                                                                                                                                                                                                                                                                                                                                                           |
|                                                                                                                                                                                                                                                                                                                                                                                                                                                                                                                                                                                                                                                                                                                                                                                                                                                                                      |
|                                                                                                                                                                                                                                                                                                                                                                                                                                                                                                                                                                                                                                                                                                                                                                                                                                                                                      |
| Description of the Proposal                                                                                                                                                                                                                                                                                                                                                                                                                                                                                                                                                                                                                                                                                                                                                                                                                                                          |
| Please note in regard to:                                                                                                                                                                                                                                                                                                                                                                                                                                                                                                                                                                                                                                                                                                                                                                                                                                                            |
| <ul> <li>Fire Statements - From 1 August 2021, planning applications for buildings of over 18 metres (or 7 stories) tall containing more than one dwelling will require a 'Fire Statement' for the application to be considered valid. There are some exemptions. View government planning guidance on fire statements or access the fire statement template and guidance.</li> <li>Permission In Principle - If you are applying for Technical Details Consent on a site that has been granted Permission In Principle, please include the relevant details in the description below.</li> <li>Public Service Infrastructure - From 1 August 2021, applications for certain public service infrastructure developments will be eligible for faster determination timeframes. See help for further details or view government planning guidance on determination periods.</li> </ul> |
| Description                                                                                                                                                                                                                                                                                                                                                                                                                                                                                                                                                                                                                                                                                                                                                                                                                                                                          |
| Please describe details of the proposed development or works including any change of use                                                                                                                                                                                                                                                                                                                                                                                                                                                                                                                                                                                                                                                                                                                                                                                             |
| Various alterations to the building and site, including: new material finish to drive thru pod, new entrance and delivery driver entrance doors, new timber fence to enclose Co2 bottles, shopfronts to be re-sprayed, various new elements of building signage.  new white lining of car park including creation of pedestrian crossing, new leader board to be installed, existing lampposts to have new heads fitted, various new elements of site signage.                                                                                                                                                                                                                                                                                                                                                                                                                       |
| Has the work or change of use already started?                                                                                                                                                                                                                                                                                                                                                                                                                                                                                                                                                                                                                                                                                                                                                                                                                                       |
| <ul><li>○ Yes</li><li>② No</li></ul>                                                                                                                                                                                                                                                                                                                                                                                                                                                                                                                                                                                                                                                                                                                                                                                                                                                 |
|                                                                                                                                                                                                                                                                                                                                                                                                                                                                                                                                                                                                                                                                                                                                                                                                                                                                                      |
|                                                                                                                                                                                                                                                                                                                                                                                                                                                                                                                                                                                                                                                                                                                                                                                                                                                                                      |
| Existing Use                                                                                                                                                                                                                                                                                                                                                                                                                                                                                                                                                                                                                                                                                                                                                                                                                                                                         |
| Please describe the current use of the site                                                                                                                                                                                                                                                                                                                                                                                                                                                                                                                                                                                                                                                                                                                                                                                                                                          |
| Drive thru restaurant and take away (Class E)                                                                                                                                                                                                                                                                                                                                                                                                                                                                                                                                                                                                                                                                                                                                                                                                                                        |
| Is the site currently vacant?                                                                                                                                                                                                                                                                                                                                                                                                                                                                                                                                                                                                                                                                                                                                                                                                                                                        |
| <ul><li>○ Yes</li><li>② No</li></ul>                                                                                                                                                                                                                                                                                                                                                                                                                                                                                                                                                                                                                                                                                                                                                                                                                                                 |
|                                                                                                                                                                                                                                                                                                                                                                                                                                                                                                                                                                                                                                                                                                                                                                                                                                                                                      |
|                                                                                                                                                                                                                                                                                                                                                                                                                                                                                                                                                                                                                                                                                                                                                                                                                                                                                      |

| <ul><li>✓ Yes</li><li>○ No</li></ul>                                                                                                                                                                                                                                                                                                                                                 |                             |
|--------------------------------------------------------------------------------------------------------------------------------------------------------------------------------------------------------------------------------------------------------------------------------------------------------------------------------------------------------------------------------------|-----------------------------|
| If Yes, please state references for the plans, drawings and/or design and access statement                                                                                                                                                                                                                                                                                           |                             |
| Gloucester Metz Way - P120 - Existing Site Plan Gloucester Metz Way - P121C - Proposed Site Plan Gloucester Metz Way - P210A - Existing External Elevations - Sheet 1 Gloucester Metz Way - P211A - Existing External Elevations - Sheet 2 Gloucester Metz Way - P212C - Proposed External Elevations - Sheet 1 Gloucester Metz Way - P213C - Proposed External Elevations - Sheet 2 |                             |
| Pedestrian and Vehicle Access, Roads and Rights of Way                                                                                                                                                                                                                                                                                                                               |                             |
| Is a new or altered vehicular access proposed to or from the public highway?                                                                                                                                                                                                                                                                                                         |                             |
| <ul><li>○ Yes</li><li>⊙ No</li></ul>                                                                                                                                                                                                                                                                                                                                                 |                             |
| Is a new or altered pedestrian access proposed to or from the public highway?                                                                                                                                                                                                                                                                                                        |                             |
| <ul><li>○ Yes</li><li>⊙ No</li></ul>                                                                                                                                                                                                                                                                                                                                                 |                             |
| Are there any new public roads to be provided within the site?                                                                                                                                                                                                                                                                                                                       |                             |
| <ul><li>Yes</li><li>No</li></ul>                                                                                                                                                                                                                                                                                                                                                     |                             |
| Are there any new public rights of way to be provided within or adjacent to the site?                                                                                                                                                                                                                                                                                                |                             |
| <ul><li>Yes</li><li>⊗ No</li></ul>                                                                                                                                                                                                                                                                                                                                                   |                             |
| Do the proposals require any diversions/extinguishments and/or creation of rights of way?                                                                                                                                                                                                                                                                                            |                             |
| <ul><li>Yes</li><li>No</li></ul>                                                                                                                                                                                                                                                                                                                                                     |                             |
|                                                                                                                                                                                                                                                                                                                                                                                      |                             |
| Vehicle Parking                                                                                                                                                                                                                                                                                                                                                                      |                             |
| Does the site have any existing vehicle/cycle parking spaces or will the proposed development add                                                                                                                                                                                                                                                                                    | /remove any parking spaces? |
| <ul><li>✓ Yes</li><li>○ No</li></ul>                                                                                                                                                                                                                                                                                                                                                 |                             |
|                                                                                                                                                                                                                                                                                                                                                                                      |                             |
|                                                                                                                                                                                                                                                                                                                                                                                      |                             |
|                                                                                                                                                                                                                                                                                                                                                                                      |                             |
|                                                                                                                                                                                                                                                                                                                                                                                      |                             |
|                                                                                                                                                                                                                                                                                                                                                                                      |                             |
|                                                                                                                                                                                                                                                                                                                                                                                      |                             |
|                                                                                                                                                                                                                                                                                                                                                                                      |                             |
|                                                                                                                                                                                                                                                                                                                                                                                      |                             |
|                                                                                                                                                                                                                                                                                                                                                                                      |                             |

Are you supplying additional information on submitted plans, drawings or a design and access statement?

| Please provide information on the existing and proposed number of on-site parking spaces                                                                                                                                                                                                                                                                                                                                                                            |
|---------------------------------------------------------------------------------------------------------------------------------------------------------------------------------------------------------------------------------------------------------------------------------------------------------------------------------------------------------------------------------------------------------------------------------------------------------------------|
| Vehicle Type: Cars                                                                                                                                                                                                                                                                                                                                                                                                                                                  |
| Existing number of spaces: 32                                                                                                                                                                                                                                                                                                                                                                                                                                       |
| Total proposed (including spaces retained): 34                                                                                                                                                                                                                                                                                                                                                                                                                      |
| Difference in spaces: 2                                                                                                                                                                                                                                                                                                                                                                                                                                             |
| Vehicle Type: Disability spaces                                                                                                                                                                                                                                                                                                                                                                                                                                     |
| Existing number of spaces:                                                                                                                                                                                                                                                                                                                                                                                                                                          |
| Total proposed (including spaces retained):                                                                                                                                                                                                                                                                                                                                                                                                                         |
| Difference in spaces:                                                                                                                                                                                                                                                                                                                                                                                                                                               |
| Vehicle Type: Cycle spaces                                                                                                                                                                                                                                                                                                                                                                                                                                          |
| Existing number of spaces: 20                                                                                                                                                                                                                                                                                                                                                                                                                                       |
| Total proposed (including spaces retained):                                                                                                                                                                                                                                                                                                                                                                                                                         |
| Difference in spaces: -12                                                                                                                                                                                                                                                                                                                                                                                                                                           |
|                                                                                                                                                                                                                                                                                                                                                                                                                                                                     |
| Trees and Hedges                                                                                                                                                                                                                                                                                                                                                                                                                                                    |
| Are there trees or hedges on the proposed development site?  Yes                                                                                                                                                                                                                                                                                                                                                                                                    |
| ⊙ No                                                                                                                                                                                                                                                                                                                                                                                                                                                                |
| And/or: Are there trees or hedges on land adjacent to the proposed development site that could influence the development or might be important as part of the local landscape character?                                                                                                                                                                                                                                                                            |
| ○ Yes<br>② No                                                                                                                                                                                                                                                                                                                                                                                                                                                       |
| f Yes to either or both of the above, you may need to provide a full tree survey, at the discretion of the local planning authority. If a tree survey is required, this and the accompanying plan should be submitted alongside the application. The local planning authority should make clear on its website what the survey should contain, in accordance with the current 'BS5837: Trees in relation to design, demolition and construction - Recommendations'. |
|                                                                                                                                                                                                                                                                                                                                                                                                                                                                     |