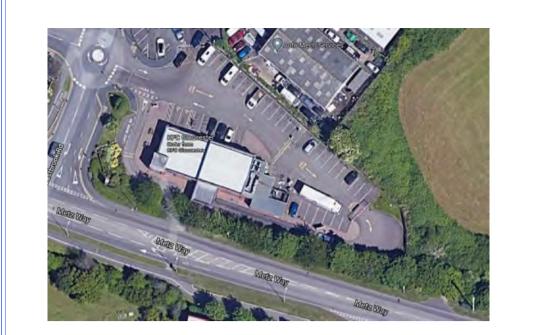

| Site Location                                                                                                                                                                                                                   |                                        |  |
|---------------------------------------------------------------------------------------------------------------------------------------------------------------------------------------------------------------------------------|----------------------------------------|--|
| Disclaimer: We can only make recommendations based on the answers given in the questions.                                                                                                                                       |                                        |  |
| If you cannot provide a postcode, the description of site location must be completed. Please provide the most accurate site description you can, to help locate the site - for example "field to the North of the Post Office". |                                        |  |
| Number                                                                                                                                                                                                                          |                                        |  |
| Suffix                                                                                                                                                                                                                          |                                        |  |
| Property Name                                                                                                                                                                                                                   |                                        |  |
| Kfc                                                                                                                                                                                                                             |                                        |  |
| Address Line 1                                                                                                                                                                                                                  |                                        |  |
| Eastbrook Road                                                                                                                                                                                                                  |                                        |  |
| Address Line 2                                                                                                                                                                                                                  |                                        |  |
|                                                                                                                                                                                                                                 |                                        |  |
| Address Line 3                                                                                                                                                                                                                  |                                        |  |
| Gloucestershire                                                                                                                                                                                                                 |                                        |  |
| Town/city                                                                                                                                                                                                                       |                                        |  |
| Gloucester                                                                                                                                                                                                                      |                                        |  |
| Postcode                                                                                                                                                                                                                        |                                        |  |
| GL4 3DB                                                                                                                                                                                                                         |                                        |  |
|                                                                                                                                                                                                                                 |                                        |  |
| Description of site location must                                                                                                                                                                                               | be completed if postcode is not known: |  |
| Easting (x)                                                                                                                                                                                                                     | Northing (y)                           |  |
| 385153                                                                                                                                                                                                                          | 217593                                 |  |
| Description                                                                                                                                                                                                                     |                                        |  |