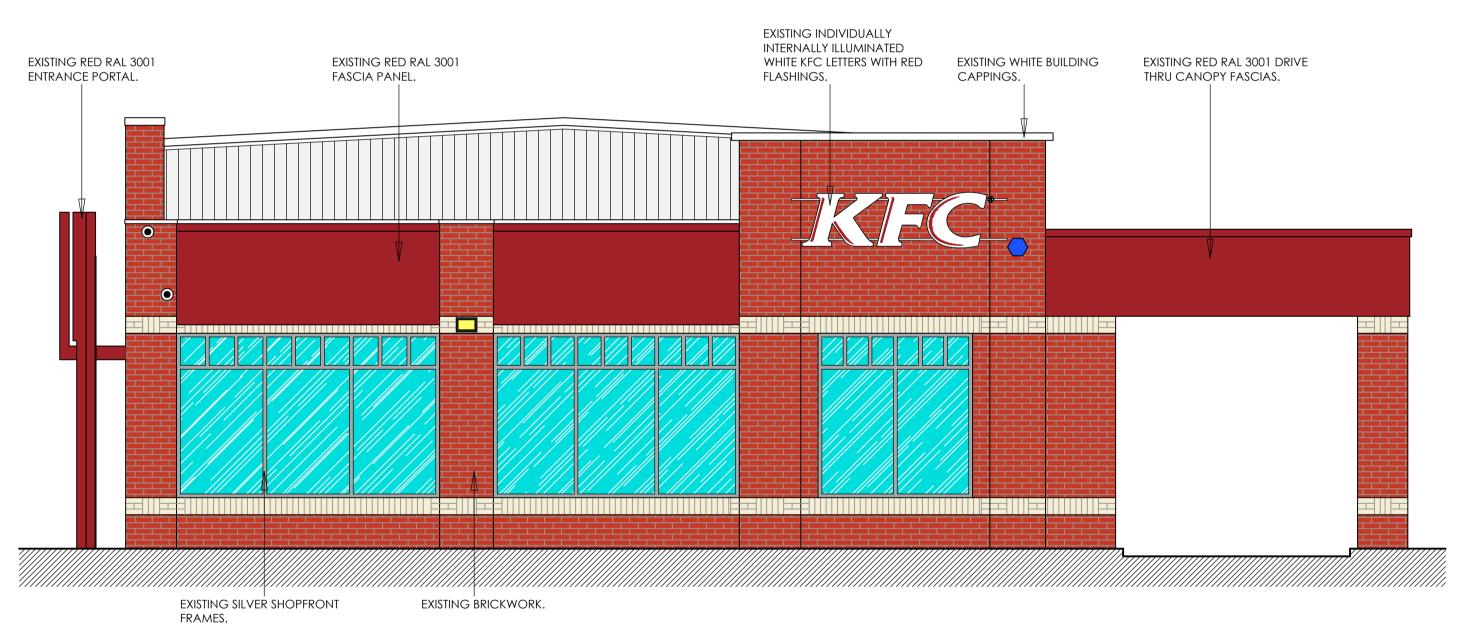

| Fax number                                                                                                                                                                                                                                                                                                                                                                                                                                                                                                                                                                                                                                                                                                                                                                                                                                                                           |
|--------------------------------------------------------------------------------------------------------------------------------------------------------------------------------------------------------------------------------------------------------------------------------------------------------------------------------------------------------------------------------------------------------------------------------------------------------------------------------------------------------------------------------------------------------------------------------------------------------------------------------------------------------------------------------------------------------------------------------------------------------------------------------------------------------------------------------------------------------------------------------------|
|                                                                                                                                                                                                                                                                                                                                                                                                                                                                                                                                                                                                                                                                                                                                                                                                                                                                                      |
| Email address                                                                                                                                                                                                                                                                                                                                                                                                                                                                                                                                                                                                                                                                                                                                                                                                                                                                        |
| ***** REDACTED *****                                                                                                                                                                                                                                                                                                                                                                                                                                                                                                                                                                                                                                                                                                                                                                                                                                                                 |
|                                                                                                                                                                                                                                                                                                                                                                                                                                                                                                                                                                                                                                                                                                                                                                                                                                                                                      |
|                                                                                                                                                                                                                                                                                                                                                                                                                                                                                                                                                                                                                                                                                                                                                                                                                                                                                      |
| Site Area                                                                                                                                                                                                                                                                                                                                                                                                                                                                                                                                                                                                                                                                                                                                                                                                                                                                            |
| What is the measurement of the site area? (numeric characters only).                                                                                                                                                                                                                                                                                                                                                                                                                                                                                                                                                                                                                                                                                                                                                                                                                 |
| 3119.00                                                                                                                                                                                                                                                                                                                                                                                                                                                                                                                                                                                                                                                                                                                                                                                                                                                                              |
| Unit                                                                                                                                                                                                                                                                                                                                                                                                                                                                                                                                                                                                                                                                                                                                                                                                                                                                                 |
| Sq. metres                                                                                                                                                                                                                                                                                                                                                                                                                                                                                                                                                                                                                                                                                                                                                                                                                                                                           |
|                                                                                                                                                                                                                                                                                                                                                                                                                                                                                                                                                                                                                                                                                                                                                                                                                                                                                      |
|                                                                                                                                                                                                                                                                                                                                                                                                                                                                                                                                                                                                                                                                                                                                                                                                                                                                                      |
| Description of the Proposal                                                                                                                                                                                                                                                                                                                                                                                                                                                                                                                                                                                                                                                                                                                                                                                                                                                          |
| Please note in regard to:                                                                                                                                                                                                                                                                                                                                                                                                                                                                                                                                                                                                                                                                                                                                                                                                                                                            |
| <ul> <li>Fire Statements - From 1 August 2021, planning applications for buildings of over 18 metres (or 7 stories) tall containing more than one dwelling will require a 'Fire Statement' for the application to be considered valid. There are some exemptions. View government planning guidance on fire statements or access the fire statement template and guidance.</li> <li>Permission In Principle - If you are applying for Technical Details Consent on a site that has been granted Permission In Principle, please include the relevant details in the description below.</li> <li>Public Service Infrastructure - From 1 August 2021, applications for certain public service infrastructure developments will be eligible for faster determination timeframes. See help for further details or view government planning guidance on determination periods.</li> </ul> |
| Description                                                                                                                                                                                                                                                                                                                                                                                                                                                                                                                                                                                                                                                                                                                                                                                                                                                                          |
| Please describe details of the proposed development or works including any change of use                                                                                                                                                                                                                                                                                                                                                                                                                                                                                                                                                                                                                                                                                                                                                                                             |
| Various alterations to the building and site, including: new material finish to drive thru pod, new entrance and delivery driver entrance doors, new timber fence to enclose Co2 bottles, shopfronts to be re-sprayed, various new elements of building signage.  new white lining of car park including creation of pedestrian crossing, new leader board to be installed, existing lampposts to have new heads fitted, various new elements of site signage.                                                                                                                                                                                                                                                                                                                                                                                                                       |
| Has the work or change of use already started?                                                                                                                                                                                                                                                                                                                                                                                                                                                                                                                                                                                                                                                                                                                                                                                                                                       |
| <ul><li>○ Yes</li><li>② No</li></ul>                                                                                                                                                                                                                                                                                                                                                                                                                                                                                                                                                                                                                                                                                                                                                                                                                                                 |
|                                                                                                                                                                                                                                                                                                                                                                                                                                                                                                                                                                                                                                                                                                                                                                                                                                                                                      |
|                                                                                                                                                                                                                                                                                                                                                                                                                                                                                                                                                                                                                                                                                                                                                                                                                                                                                      |
| Existing Use                                                                                                                                                                                                                                                                                                                                                                                                                                                                                                                                                                                                                                                                                                                                                                                                                                                                         |
| Please describe the current use of the site                                                                                                                                                                                                                                                                                                                                                                                                                                                                                                                                                                                                                                                                                                                                                                                                                                          |
| Drive thru restaurant and take away (Class E)                                                                                                                                                                                                                                                                                                                                                                                                                                                                                                                                                                                                                                                                                                                                                                                                                                        |
| Is the site currently vacant?                                                                                                                                                                                                                                                                                                                                                                                                                                                                                                                                                                                                                                                                                                                                                                                                                                                        |
| <ul><li>○ Yes</li><li>② No</li></ul>                                                                                                                                                                                                                                                                                                                                                                                                                                                                                                                                                                                                                                                                                                                                                                                                                                                 |
|                                                                                                                                                                                                                                                                                                                                                                                                                                                                                                                                                                                                                                                                                                                                                                                                                                                                                      |
|                                                                                                                                                                                                                                                                                                                                                                                                                                                                                                                                                                                                                                                                                                                                                                                                                                                                                      |

| application.                                                                                                                                                  |
|---------------------------------------------------------------------------------------------------------------------------------------------------------------|
| Land which is known to be contaminated                                                                                                                        |
| <ul><li>○ Yes</li><li>② No</li></ul>                                                                                                                          |
| Land where contamination is suspected for all or part of the site                                                                                             |
| <ul><li>○ Yes</li><li>② No</li></ul>                                                                                                                          |
| A proposed use that would be particularly vulnerable to the presence of contamination                                                                         |
| ○ Yes<br>⊙ No                                                                                                                                                 |
| © NO                                                                                                                                                          |
| Materials                                                                                                                                                     |
| Does the proposed development require any materials to be used externally?                                                                                    |
| <ul><li>✓ Yes</li><li>○ No</li></ul>                                                                                                                          |
|                                                                                                                                                               |
| Please provide a description of existing and proposed materials and finishes to be used externally (including type, colour and name for each material)        |
| Type:                                                                                                                                                         |
| Doors                                                                                                                                                         |
| Existing materials and finishes:                                                                                                                              |
| Existing grey aluminium entrance door. Existing silver aluminium fire exit door.                                                                              |
| Proposed materials and finishes:  New aluminium entrance door powder coated red RAL 3020. New delivery driver entrance door powder coated black RAL 9004.     |
| Type: Windows                                                                                                                                                 |
| Existing materials and finishes:                                                                                                                              |
| Existing silver aluminium shopfront frames.                                                                                                                   |
| Proposed materials and finishes:  Existing shopfront frames to be re-sprayed black RAL 9004.                                                                  |
| Type: Boundary treatments (e.g. fences, walls)                                                                                                                |
| Existing materials and finishes:                                                                                                                              |
| N/A                                                                                                                                                           |
| Proposed materials and finishes:  Black RAL 9004 timber fence and gates.                                                                                      |
| Type: Walls                                                                                                                                                   |
| Existing materials and finishes:  Existing brickwork drive thru pod. Existing brickwork to building.                                                          |
| Proposed materials and finishes:  Barnwood grey durasid siding V-groove 250mm vertical planks. Sheffield oak durasid siding V-groove 250mm horizontal planks. |
|                                                                                                                                                               |