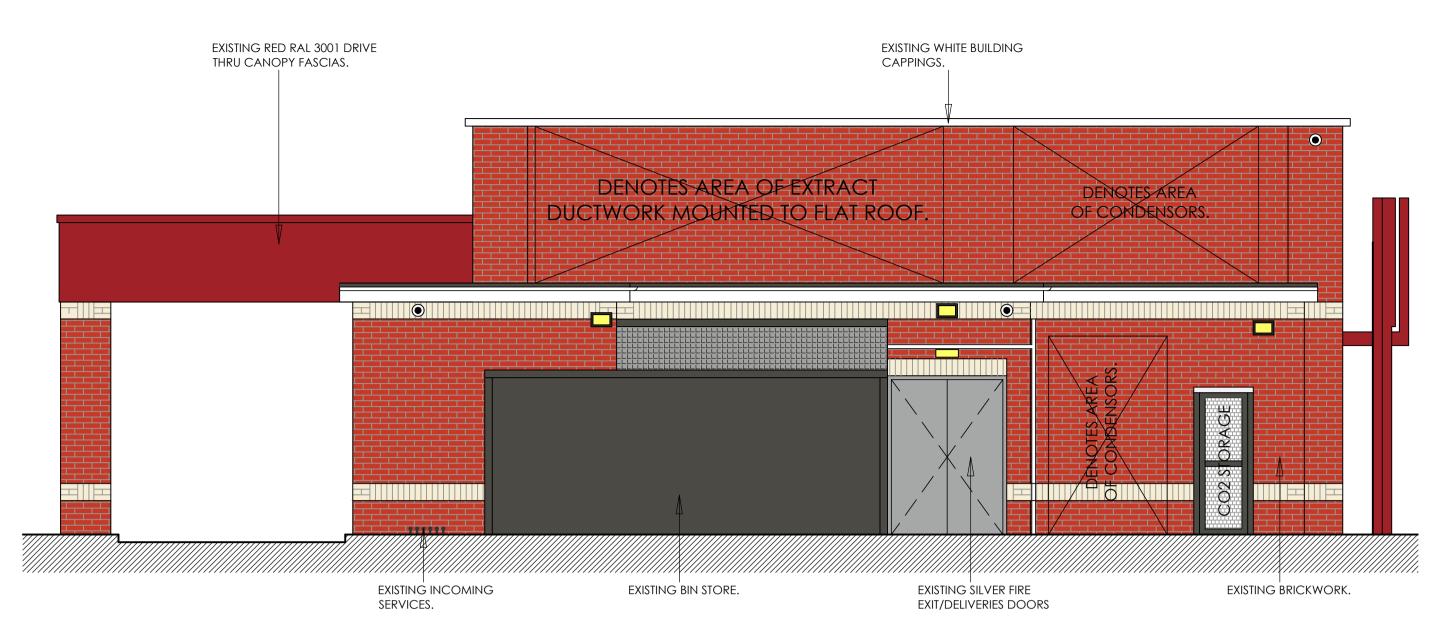

| Fax number                                                                                                                                                                                                                                                                                                                                                                                                                                                                                                                                                                                                                                                                                                                                                                                                                                                                           |
|--------------------------------------------------------------------------------------------------------------------------------------------------------------------------------------------------------------------------------------------------------------------------------------------------------------------------------------------------------------------------------------------------------------------------------------------------------------------------------------------------------------------------------------------------------------------------------------------------------------------------------------------------------------------------------------------------------------------------------------------------------------------------------------------------------------------------------------------------------------------------------------|
|                                                                                                                                                                                                                                                                                                                                                                                                                                                                                                                                                                                                                                                                                                                                                                                                                                                                                      |
| Email address                                                                                                                                                                                                                                                                                                                                                                                                                                                                                                                                                                                                                                                                                                                                                                                                                                                                        |
| ***** REDACTED *****                                                                                                                                                                                                                                                                                                                                                                                                                                                                                                                                                                                                                                                                                                                                                                                                                                                                 |
|                                                                                                                                                                                                                                                                                                                                                                                                                                                                                                                                                                                                                                                                                                                                                                                                                                                                                      |
|                                                                                                                                                                                                                                                                                                                                                                                                                                                                                                                                                                                                                                                                                                                                                                                                                                                                                      |
| Site Area                                                                                                                                                                                                                                                                                                                                                                                                                                                                                                                                                                                                                                                                                                                                                                                                                                                                            |
| What is the measurement of the site area? (numeric characters only).                                                                                                                                                                                                                                                                                                                                                                                                                                                                                                                                                                                                                                                                                                                                                                                                                 |
| 3119.00                                                                                                                                                                                                                                                                                                                                                                                                                                                                                                                                                                                                                                                                                                                                                                                                                                                                              |
| Unit                                                                                                                                                                                                                                                                                                                                                                                                                                                                                                                                                                                                                                                                                                                                                                                                                                                                                 |
| Sq. metres                                                                                                                                                                                                                                                                                                                                                                                                                                                                                                                                                                                                                                                                                                                                                                                                                                                                           |
|                                                                                                                                                                                                                                                                                                                                                                                                                                                                                                                                                                                                                                                                                                                                                                                                                                                                                      |
|                                                                                                                                                                                                                                                                                                                                                                                                                                                                                                                                                                                                                                                                                                                                                                                                                                                                                      |
| Description of the Proposal                                                                                                                                                                                                                                                                                                                                                                                                                                                                                                                                                                                                                                                                                                                                                                                                                                                          |
| Please note in regard to:                                                                                                                                                                                                                                                                                                                                                                                                                                                                                                                                                                                                                                                                                                                                                                                                                                                            |
| <ul> <li>Fire Statements - From 1 August 2021, planning applications for buildings of over 18 metres (or 7 stories) tall containing more than one dwelling will require a 'Fire Statement' for the application to be considered valid. There are some exemptions. View government planning guidance on fire statements or access the fire statement template and guidance.</li> <li>Permission In Principle - If you are applying for Technical Details Consent on a site that has been granted Permission In Principle, please include the relevant details in the description below.</li> <li>Public Service Infrastructure - From 1 August 2021, applications for certain public service infrastructure developments will be eligible for faster determination timeframes. See help for further details or view government planning guidance on determination periods.</li> </ul> |
| Description                                                                                                                                                                                                                                                                                                                                                                                                                                                                                                                                                                                                                                                                                                                                                                                                                                                                          |
| Please describe details of the proposed development or works including any change of use                                                                                                                                                                                                                                                                                                                                                                                                                                                                                                                                                                                                                                                                                                                                                                                             |
| Various alterations to the building and site, including: new material finish to drive thru pod, new entrance and delivery driver entrance doors, new timber fence to enclose Co2 bottles, shopfronts to be re-sprayed, various new elements of building signage.  new white lining of car park including creation of pedestrian crossing, new leader board to be installed, existing lampposts to have new heads fitted, various new elements of site signage.                                                                                                                                                                                                                                                                                                                                                                                                                       |
| Has the work or change of use already started?                                                                                                                                                                                                                                                                                                                                                                                                                                                                                                                                                                                                                                                                                                                                                                                                                                       |
| <ul><li>○ Yes</li><li>② No</li></ul>                                                                                                                                                                                                                                                                                                                                                                                                                                                                                                                                                                                                                                                                                                                                                                                                                                                 |
|                                                                                                                                                                                                                                                                                                                                                                                                                                                                                                                                                                                                                                                                                                                                                                                                                                                                                      |
|                                                                                                                                                                                                                                                                                                                                                                                                                                                                                                                                                                                                                                                                                                                                                                                                                                                                                      |
| Existing Use                                                                                                                                                                                                                                                                                                                                                                                                                                                                                                                                                                                                                                                                                                                                                                                                                                                                         |
| Please describe the current use of the site                                                                                                                                                                                                                                                                                                                                                                                                                                                                                                                                                                                                                                                                                                                                                                                                                                          |
| Drive thru restaurant and take away (Class E)                                                                                                                                                                                                                                                                                                                                                                                                                                                                                                                                                                                                                                                                                                                                                                                                                                        |
| Is the site currently vacant?                                                                                                                                                                                                                                                                                                                                                                                                                                                                                                                                                                                                                                                                                                                                                                                                                                                        |
| <ul><li>○ Yes</li><li>② No</li></ul>                                                                                                                                                                                                                                                                                                                                                                                                                                                                                                                                                                                                                                                                                                                                                                                                                                                 |
|                                                                                                                                                                                                                                                                                                                                                                                                                                                                                                                                                                                                                                                                                                                                                                                                                                                                                      |
|                                                                                                                                                                                                                                                                                                                                                                                                                                                                                                                                                                                                                                                                                                                                                                                                                                                                                      |

| application.                                                                                                                                                  |
|---------------------------------------------------------------------------------------------------------------------------------------------------------------|
| Land which is known to be contaminated                                                                                                                        |
| <ul><li>○ Yes</li><li>② No</li></ul>                                                                                                                          |
| Land where contamination is suspected for all or part of the site                                                                                             |
| <ul><li>○ Yes</li><li>② No</li></ul>                                                                                                                          |
| A proposed use that would be particularly vulnerable to the presence of contamination                                                                         |
| ○ Yes<br>⊙ No                                                                                                                                                 |
| © NO                                                                                                                                                          |
| Materials                                                                                                                                                     |
| Does the proposed development require any materials to be used externally?                                                                                    |
| <ul><li>✓ Yes</li><li>○ No</li></ul>                                                                                                                          |
|                                                                                                                                                               |
| Please provide a description of existing and proposed materials and finishes to be used externally (including type, colour and name for each material)        |
| Type:                                                                                                                                                         |
| Doors                                                                                                                                                         |
| Existing materials and finishes:                                                                                                                              |
| Existing grey aluminium entrance door. Existing silver aluminium fire exit door.                                                                              |
| Proposed materials and finishes:  New aluminium entrance door powder coated red RAL 3020. New delivery driver entrance door powder coated black RAL 9004.     |
| Type: Windows                                                                                                                                                 |
| Existing materials and finishes:                                                                                                                              |
| Existing silver aluminium shopfront frames.                                                                                                                   |
| Proposed materials and finishes:  Existing shopfront frames to be re-sprayed black RAL 9004.                                                                  |
| Type: Boundary treatments (e.g. fences, walls)                                                                                                                |
| Existing materials and finishes:                                                                                                                              |
| N/A                                                                                                                                                           |
| Proposed materials and finishes:  Black RAL 9004 timber fence and gates.                                                                                      |
| Type: Walls                                                                                                                                                   |
| Existing materials and finishes:  Existing brickwork drive thru pod. Existing brickwork to building.                                                          |
| Proposed materials and finishes:  Barnwood grey durasid siding V-groove 250mm vertical planks. Sheffield oak durasid siding V-groove 250mm horizontal planks. |
|                                                                                                                                                               |