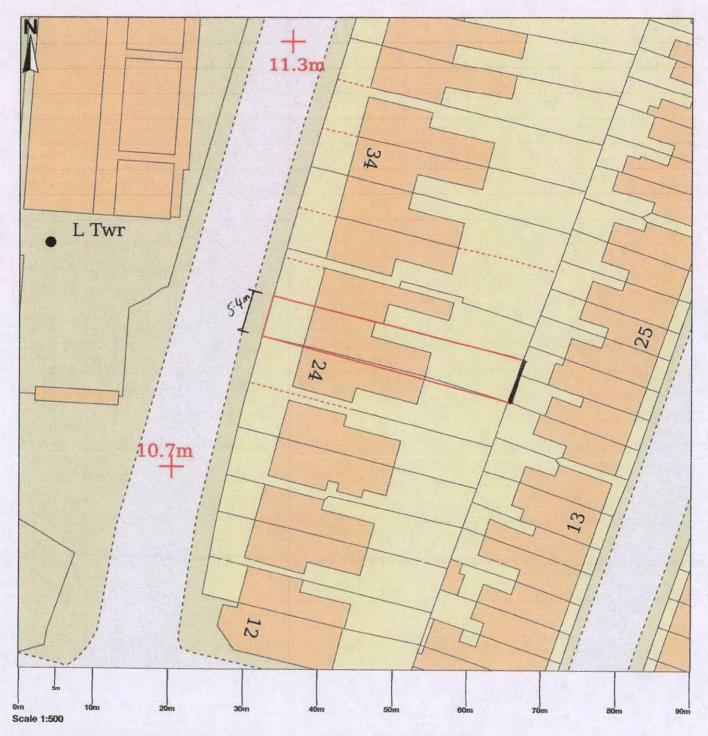

| t only one)                         | Magent Mapplicant → Applicant agent/applicant's details)                                                                                                                                                                                    |

.

4

Description 2010 1





# 26 Kingsholm Road, Gloucester, GL1 3AU



Map area bounded by: 383408,219135 383550,219277. Produced on 28 April 2022 from the OS National Geographic Database. Reproduction in whole or part is prohibited without the prior permission of Ordnance Survey. © Crown copyright 2022. Supplied by UKPlanningMaps.com a licensed OS partner (100054135). Unique plan reference: p2c/uk/789726/1067973





# 26 Kingsholm Road, Gloucester, GL1 3AU



Map area bounded by: 383434,219161 383524,219251. Produced on 28 April 2022 from the OS National Geographic Database. Reproduction in whole or part is prohibited without the prior permission of Ordnance Survey. © Crown copyright 2022. Supplied by UKPlanningMaps.com a licensed OS partner (100054135). Unique plan reference: b90c/uk/789726/1067967





# 26 Kingsholm Road, Gloucester, GL1 3AU

To Install new drop Kerb from boundary-boundary of Property.



Map area bounded by: 383434,219161 383524,219251. Produced on 28 April 2022 from the OS National Geographic Database. Reproduction in whole or part is prohibited without the prior permission of Ordnance Survey. © Crown copyright 2022. Supplied by UKPlanningMaps.com a licensed OS partner (100054135). Unique plan reference: b90c/uk/789726/1