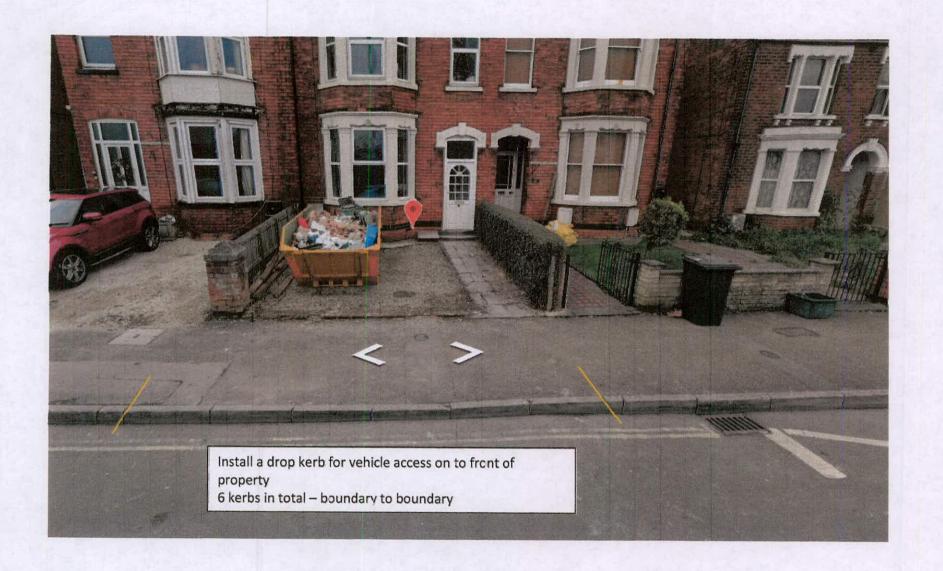

| 3. Description of the Proposal                                                                                                           |                                                                                                                                    |  |  |  |  |  |  |
|------------------------------------------------------------------------------------------------------------------------------------------|------------------------------------------------------------------------------------------------------------------------------------|--|--|--|--|--|--|
| Please describe the proposed development, including any change of                                                                        |                                                                                                                                    |  |  |  |  |  |  |
| Install a drop kerb to create vehicle access onto front of Property for off-road parking. Driveway will be laid with a permeable gravel. |                                                                                                                                    |  |  |  |  |  |  |
| Properly for off-road Parking.                                                                                                           |                                                                                                                                    |  |  |  |  |  |  |
| Driveway will be laid with a Pr                                                                                                          | ermeable gravel.                                                                                                                   |  |  |  |  |  |  |
|                                                                                                                                          |                                                                                                                                    |  |  |  |  |  |  |
|                                                                                                                                          |                                                                                                                                    |  |  |  |  |  |  |
| Has the building, work or change of use already started?                                                                                 | Yes No                                                                                                                             |  |  |  |  |  |  |
| If Yes, please state the date when building,                                                                                             | ☐ Yes ☑ No                                                                                                                         |  |  |  |  |  |  |
| work or use were started (DD/MM/YYYY):                                                                                                   | (date must be pre-application submission)                                                                                          |  |  |  |  |  |  |
| Has the building, work or change of use been completed?  If Yes, please state the date when the building, work                           | ☐ Yes ☑ No                                                                                                                         |  |  |  |  |  |  |
| or change of use was completed: (DD/MM/YYYY):                                                                                            | (date must be pre-application submission)                                                                                          |  |  |  |  |  |  |
| Reference no. of permission in principle being relied on (technical details consent applications only):                                  |                                                                                                                                    |  |  |  |  |  |  |
| 4. Site Address Details                                                                                                                  | 5. Pre-application Advice                                                                                                          |  |  |  |  |  |  |
| Please provide the full postal address of the application site.  House O C House                                                         | Has assistance or prior advice been sought from the local authority about this application?                                        |  |  |  |  |  |  |
| Unit: House number: 26 House suffix:                                                                                                     |                                                                                                                                    |  |  |  |  |  |  |
| name:                                                                                                                                    | If Yes, please complete the following information about the advice you were given. (This will help the authority to deal with this |  |  |  |  |  |  |
| Address 1: KINGSHOLM ROAD                                                                                                                | application more efficiently). Please tick if the full contact details are not                                                     |  |  |  |  |  |  |
| Address 2:                                                                                                                               | known, and then complete as much as possible:                                                                                      |  |  |  |  |  |  |
| Address 3:                                                                                                                               | Officer name:                                                                                                                      |  |  |  |  |  |  |
| Town: . GLOUCESTER                                                                                                                       |                                                                                                                                    |  |  |  |  |  |  |
| County: GLOUCESTERSHIRE                                                                                                                  | Reference:                                                                                                                         |  |  |  |  |  |  |
| Postcode (optional): GLI 3AU                                                                                                             |                                                                                                                                    |  |  |  |  |  |  |
| Description of location or a grid reference. (must be completed if postcode is not known):                                               | Date (DD/MM/YYYY):<br>(must be pre-application submission)                                                                         |  |  |  |  |  |  |
| Easting: Northing:                                                                                                                       | Details of pre-application advice received?                                                                                        |  |  |  |  |  |  |
| Description:                                                                                                                             |                                                                                                                                    |  |  |  |  |  |  |
|                                                                                                                                          |                                                                                                                                    |  |  |  |  |  |  |
|                                                                                                                                          |                                                                                                                                    |  |  |  |  |  |  |
|                                                                                                                                          |                                                                                                                                    |  |  |  |  |  |  |
|                                                                                                                                          |                                                                                                                                    |  |  |  |  |  |  |
|                                                                                                                                          |                                                                                                                                    |  |  |  |  |  |  |
|                                                                                                                                          |                                                                                                                                    |  |  |  |  |  |  |
|                                                                                                                                          |                                                                                                                                    |  |  |  |  |  |  |
|                                                                                                                                          |                                                                                                                                    |  |  |  |  |  |  |