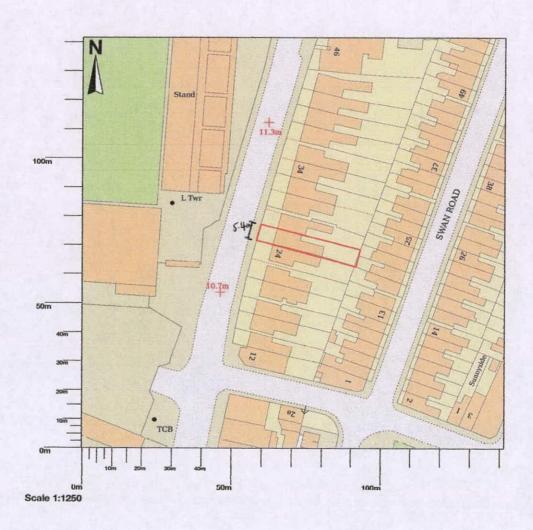

|
| out a site visit, whom should they contact? ( <i>Please select</i> ) If Other has been selected, please provide:                                                                                                                            | t only one)                         | Magent Mapplicant → Applicant agent/applicant's details)                                                                                                                                                                                    |

.

4

Description 2010 1





# 26 Kingsholm Road, Gloucester, GL1 3AU



Map area bounded by: 383408,219135 383550,219277. Produced on 28 April 2022 from the OS National Geographic Database. Reproduction in whole or part is prohibited without the prior permission of Ordnance Survey. © Crown copyright 2022. Supplied by UKPlanningMaps.com a licensed OS partner (100054135). Unique plan reference: p2c/uk/789726/1067973





# 26 Kingsholm Road, Gloucester, GL1 3AU



Map area bounded by: 383434,219161 383524,219251. Produced on 28 April 2022 from the OS National Geographic Database. Reproduction in whole or part is prohibited without the prior permission of Ordnance Survey. © Crown copyright 2022. Supplied by UKPlanningMaps.com a licensed OS partner (100054135). Unique plan reference: b90c/uk/789726/1067967





# 26 Kingsholm Road, Gloucester, GL1 3AU

To Instal