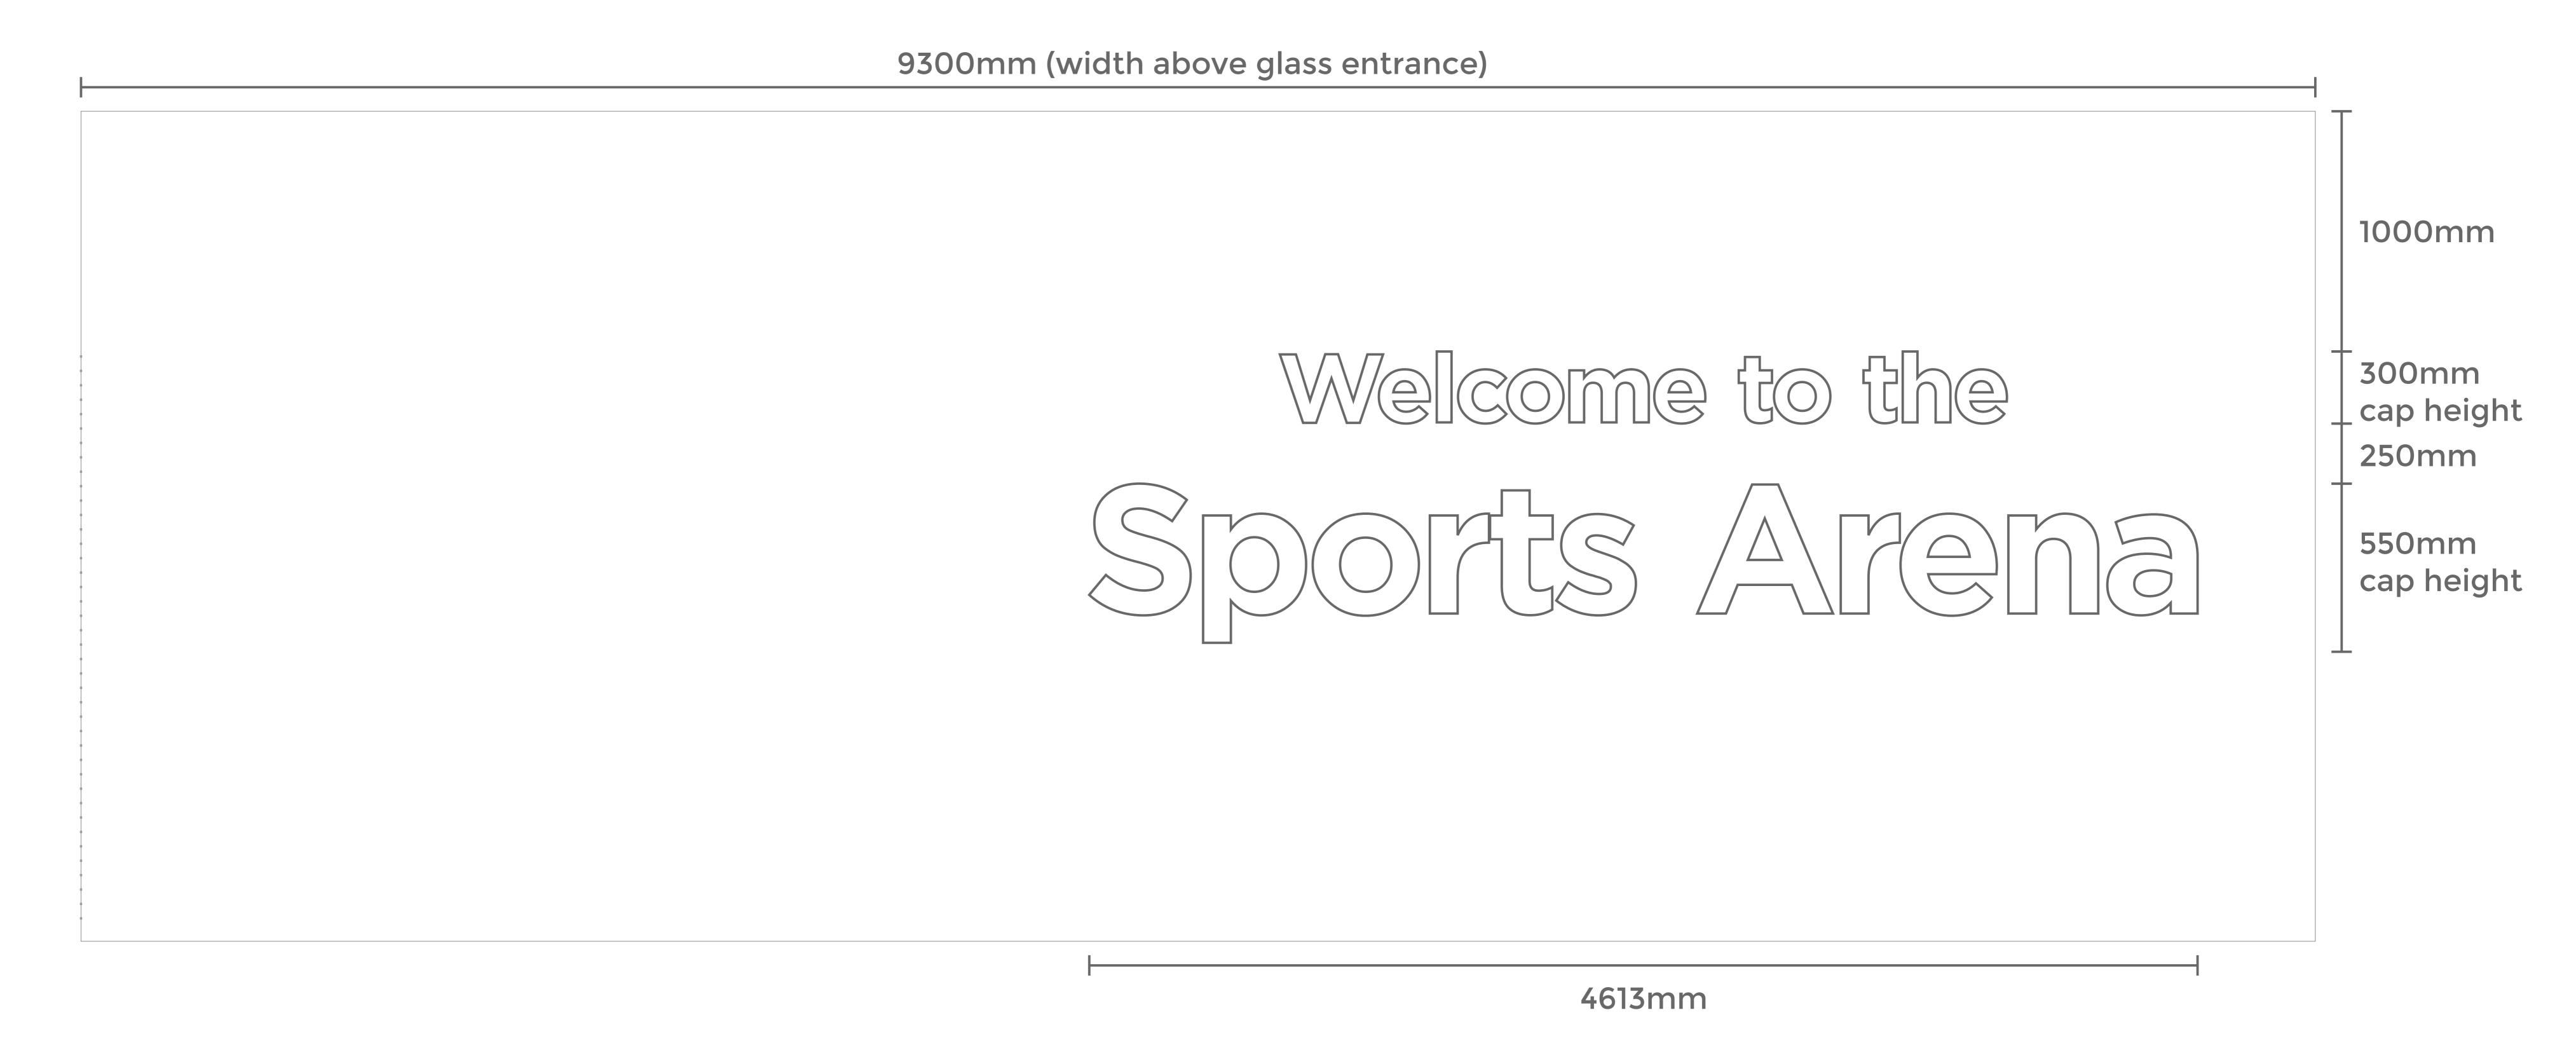

### Location: Above Arena entrance

## Sign Type C

Sign 2 - 1 no.

Face illuminated lettering

Built up rimless opal letters with painted white returns. The letters will illuminate cool white through the face and not the sides for greater clarity.

Mounted to stand off timber cladding by approx. 15mm.

Located centrally above entrance doors, setting out as shown

Sign no higher than 8 metres from ground level with good access below sign

Electrical connection to be undertaken by others as no clear means of connection