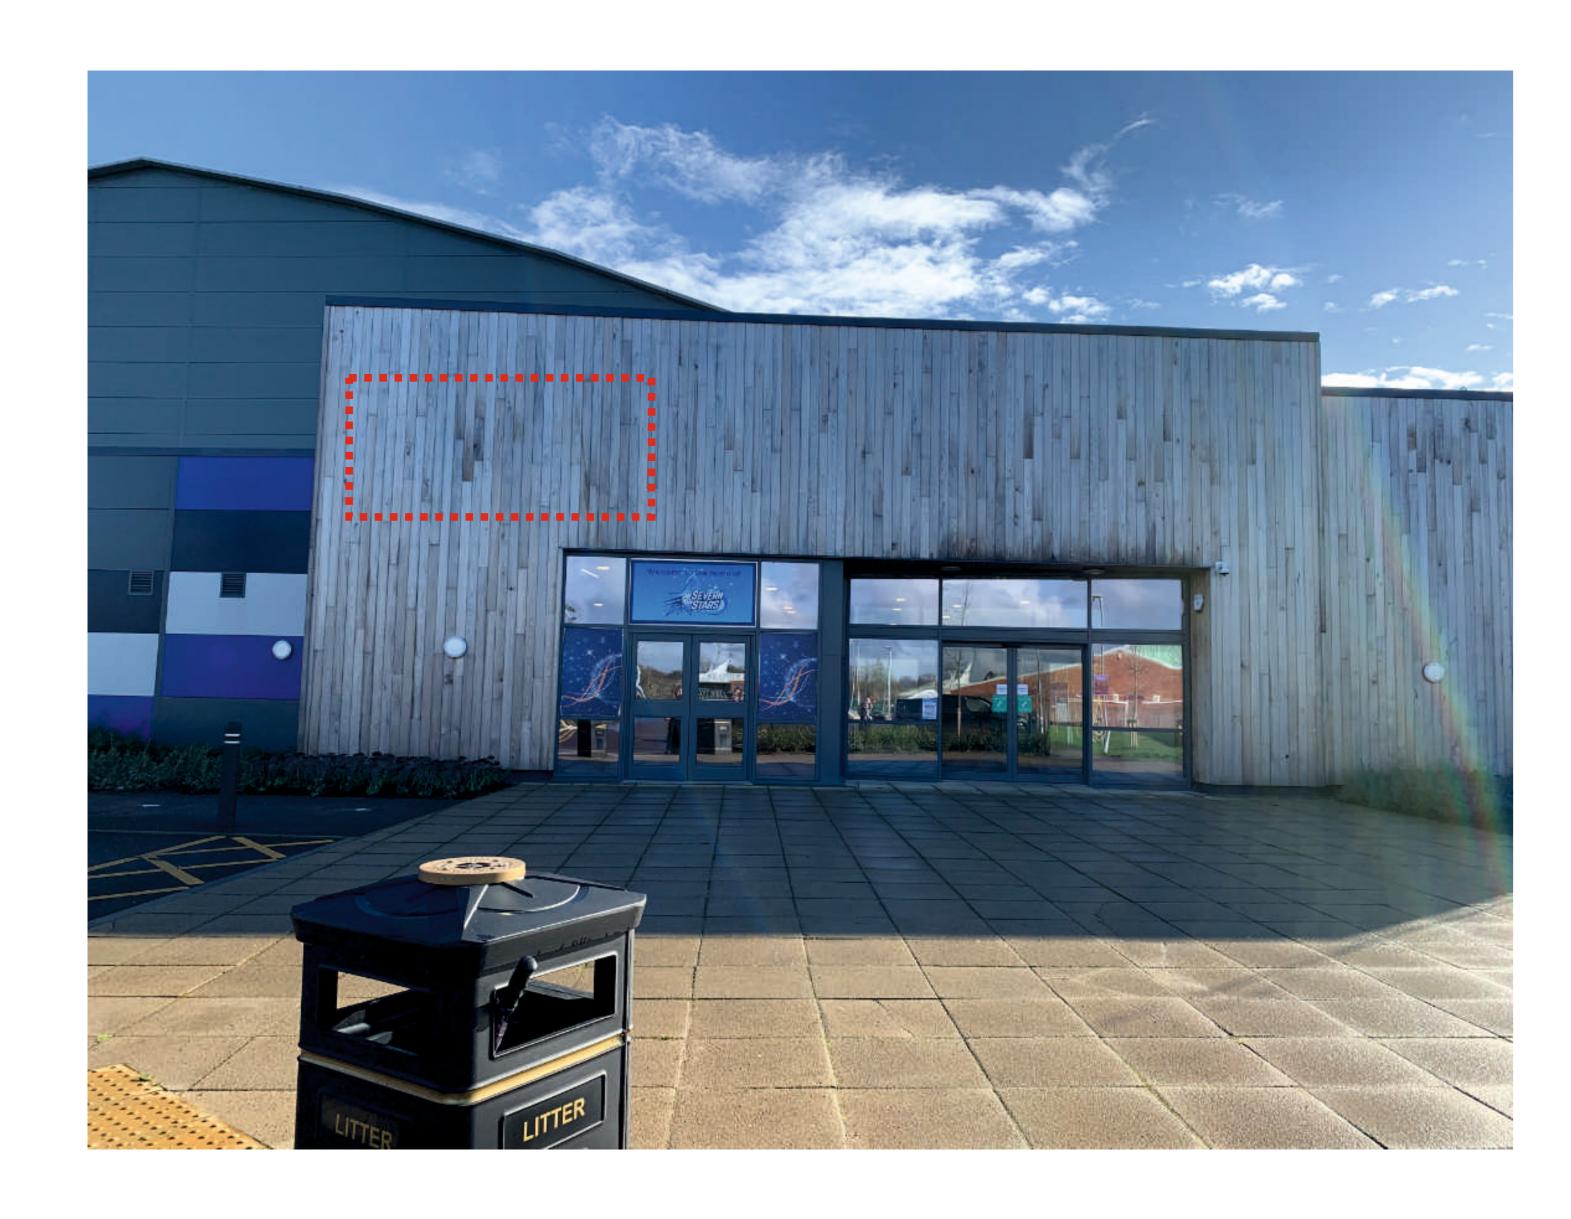

## Location: Arena approach to building

### Location: Above Arena entrance

## Location: Above Arena entrance