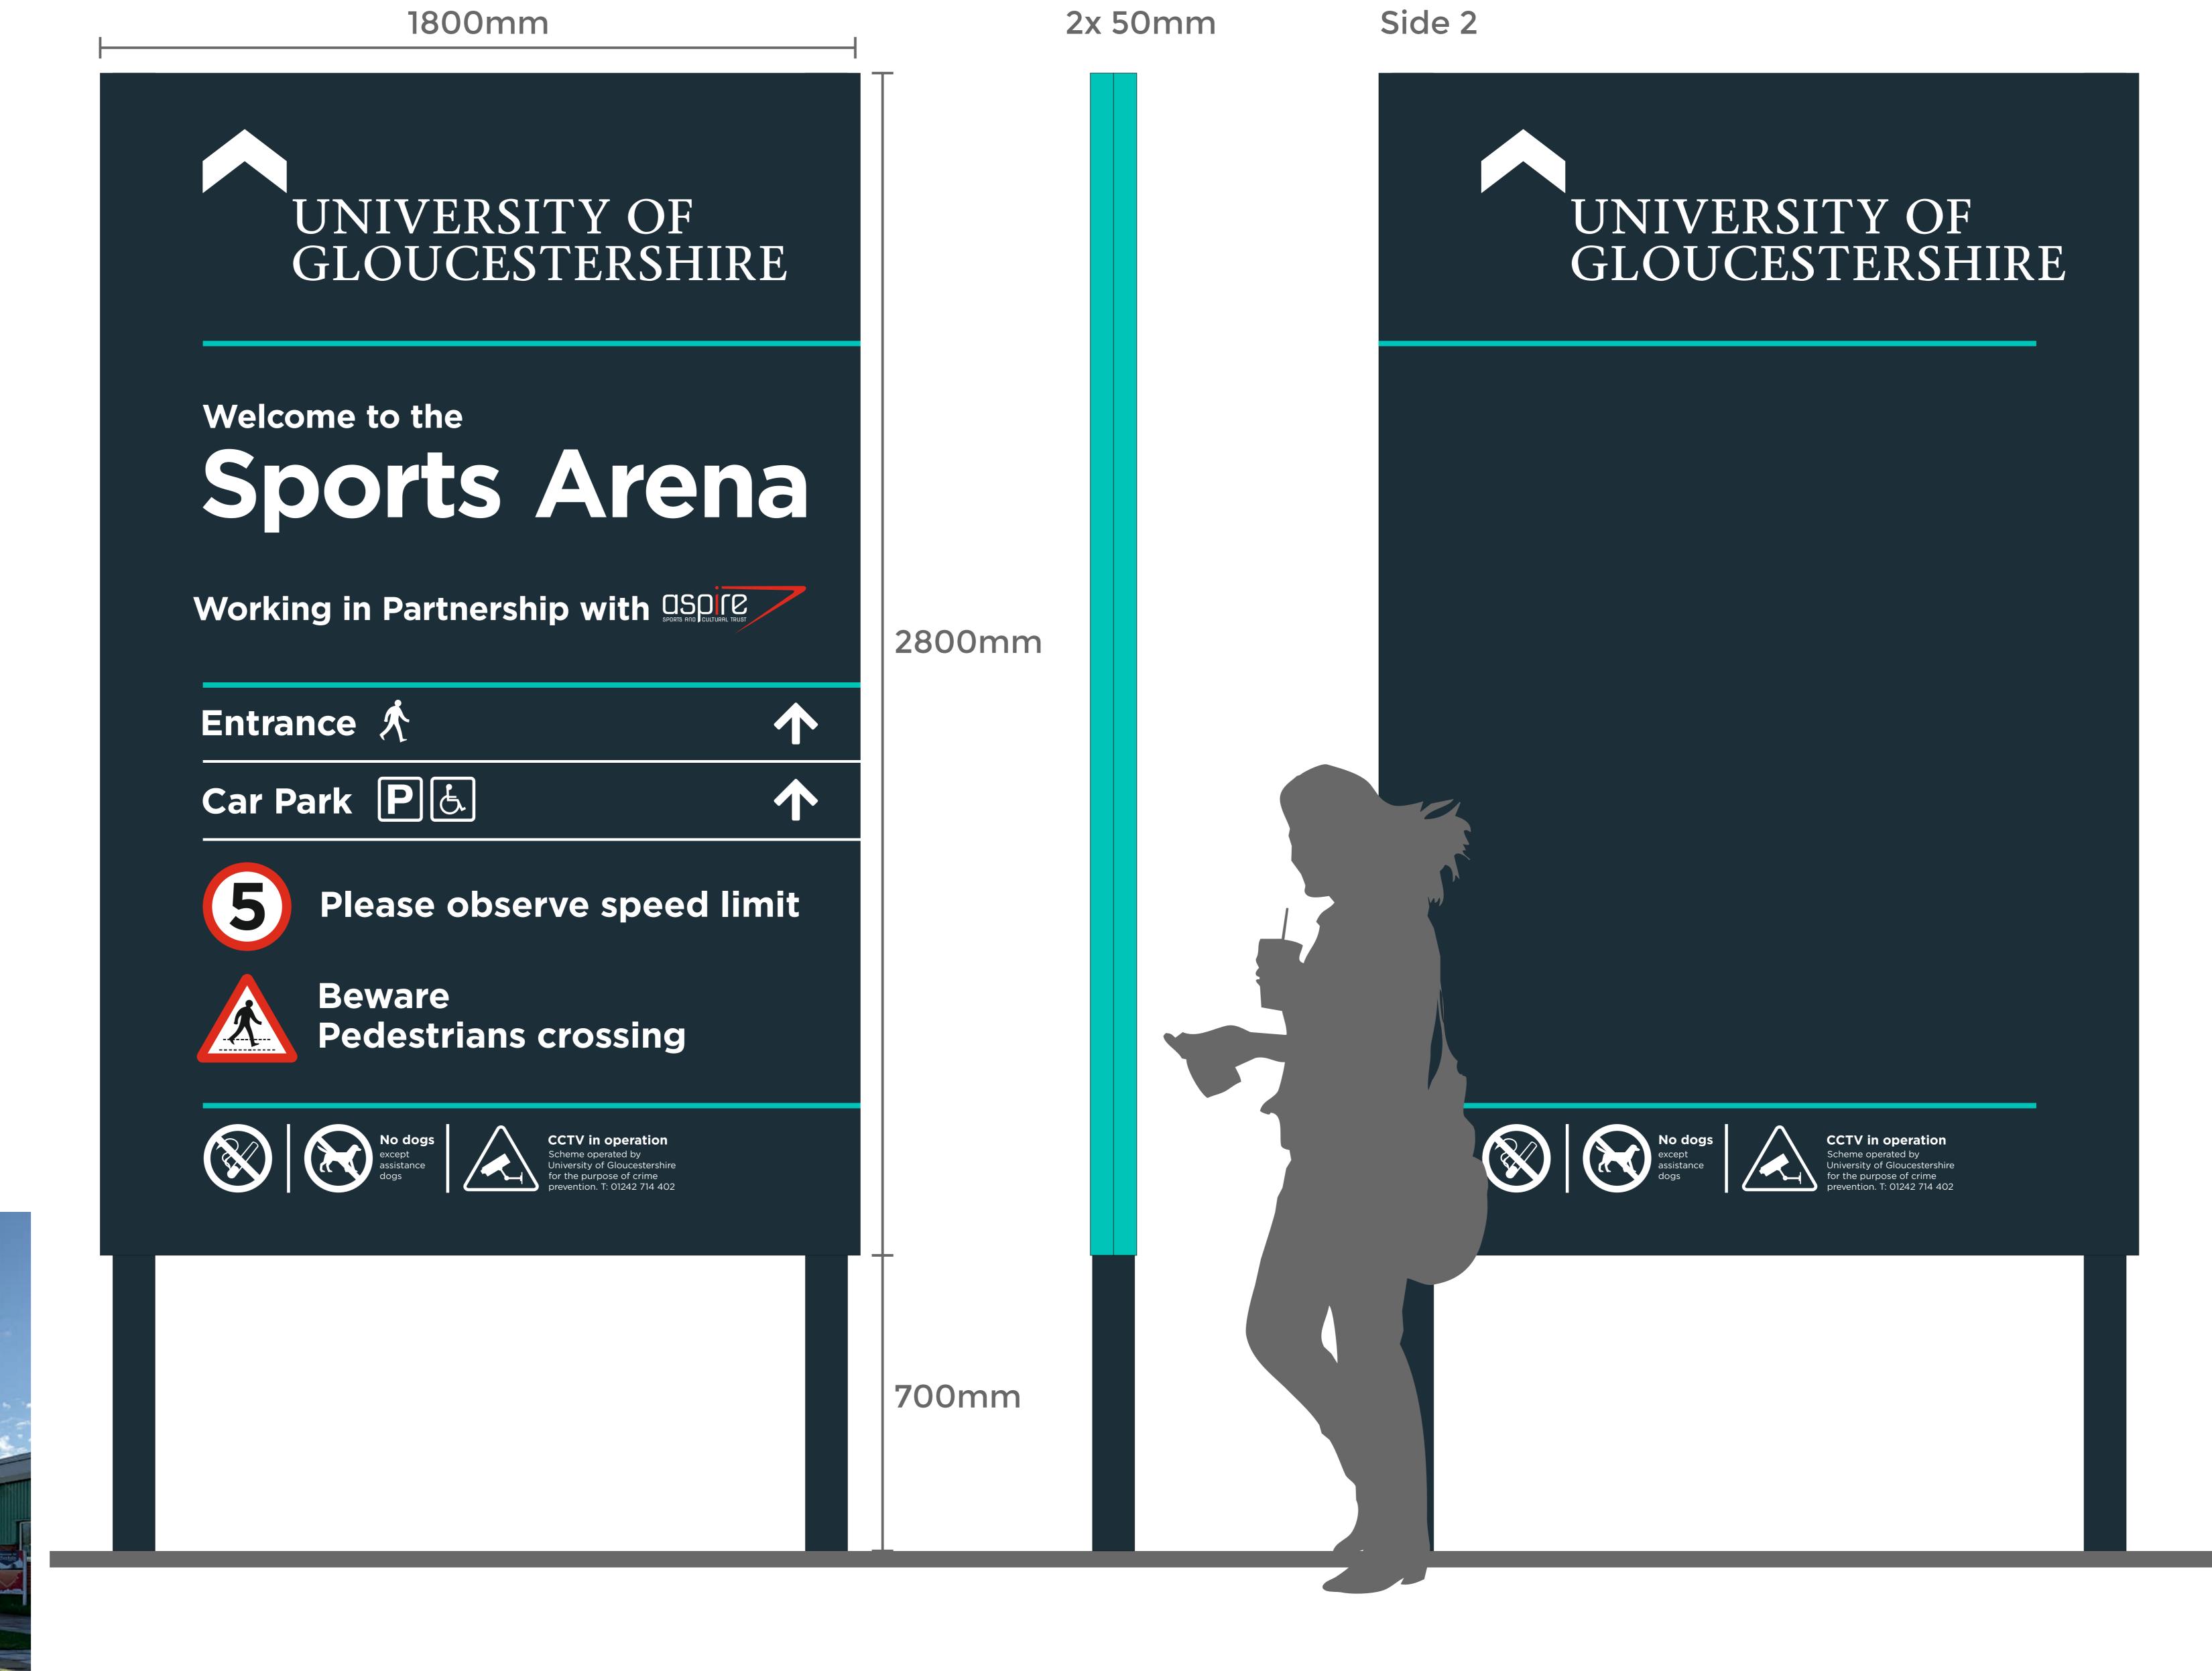

## Location: Arena approach to building

# Sign Type A

Sign 1 - 1 no.

Entrance post mounted sign consisting of folded Dibond panels with digital print and satin laminate to both sides

Complete with internal square posts

Installed into soft ground to left of road as you approach the Arena

700mm ground clearance to ensure greater visability from and approaching pedestrian crossing

PMS 7547

White

Location: Arena approach to building
Sign Type A
Sign 1 - 1 no.

Reference AF69366

Account Manager