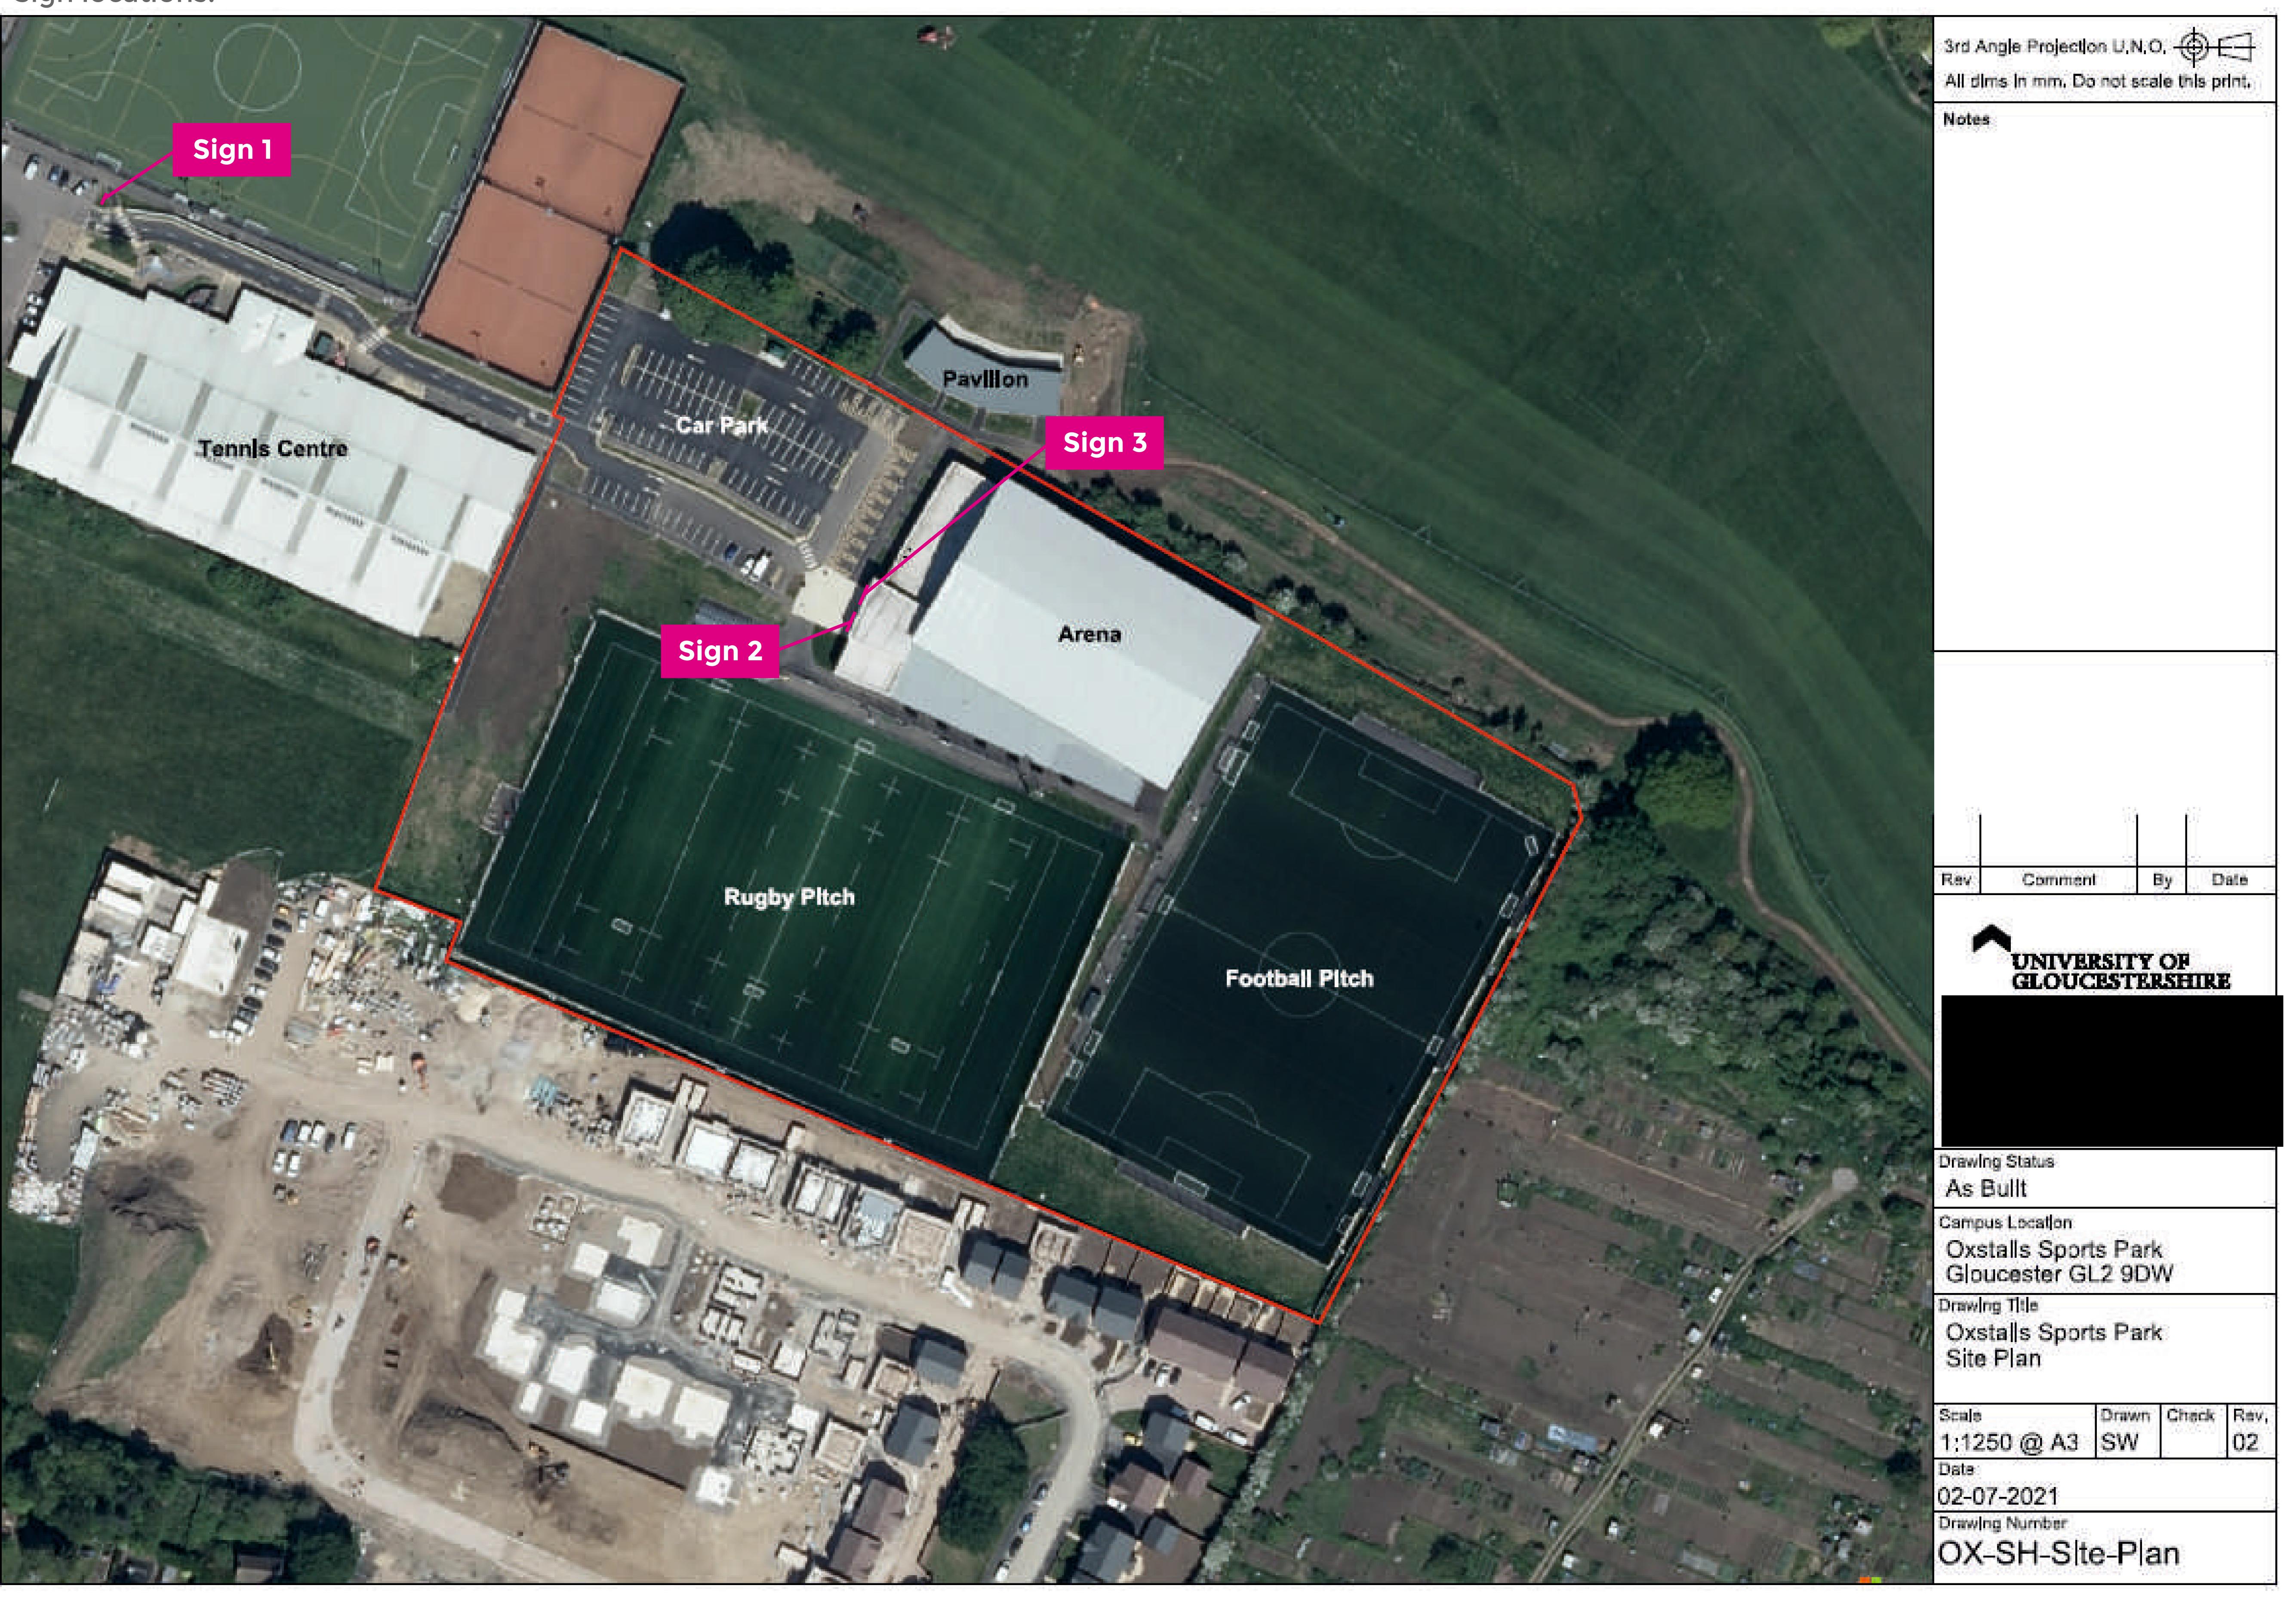

Mounted to stand off timber cladding by approx. 15mm.

Located to left of sign 2

Sign no higher than 8 metres from ground level with good access below sign

Location: Above Arena entrance

Sign 2, 3 in situ

Sign locations: