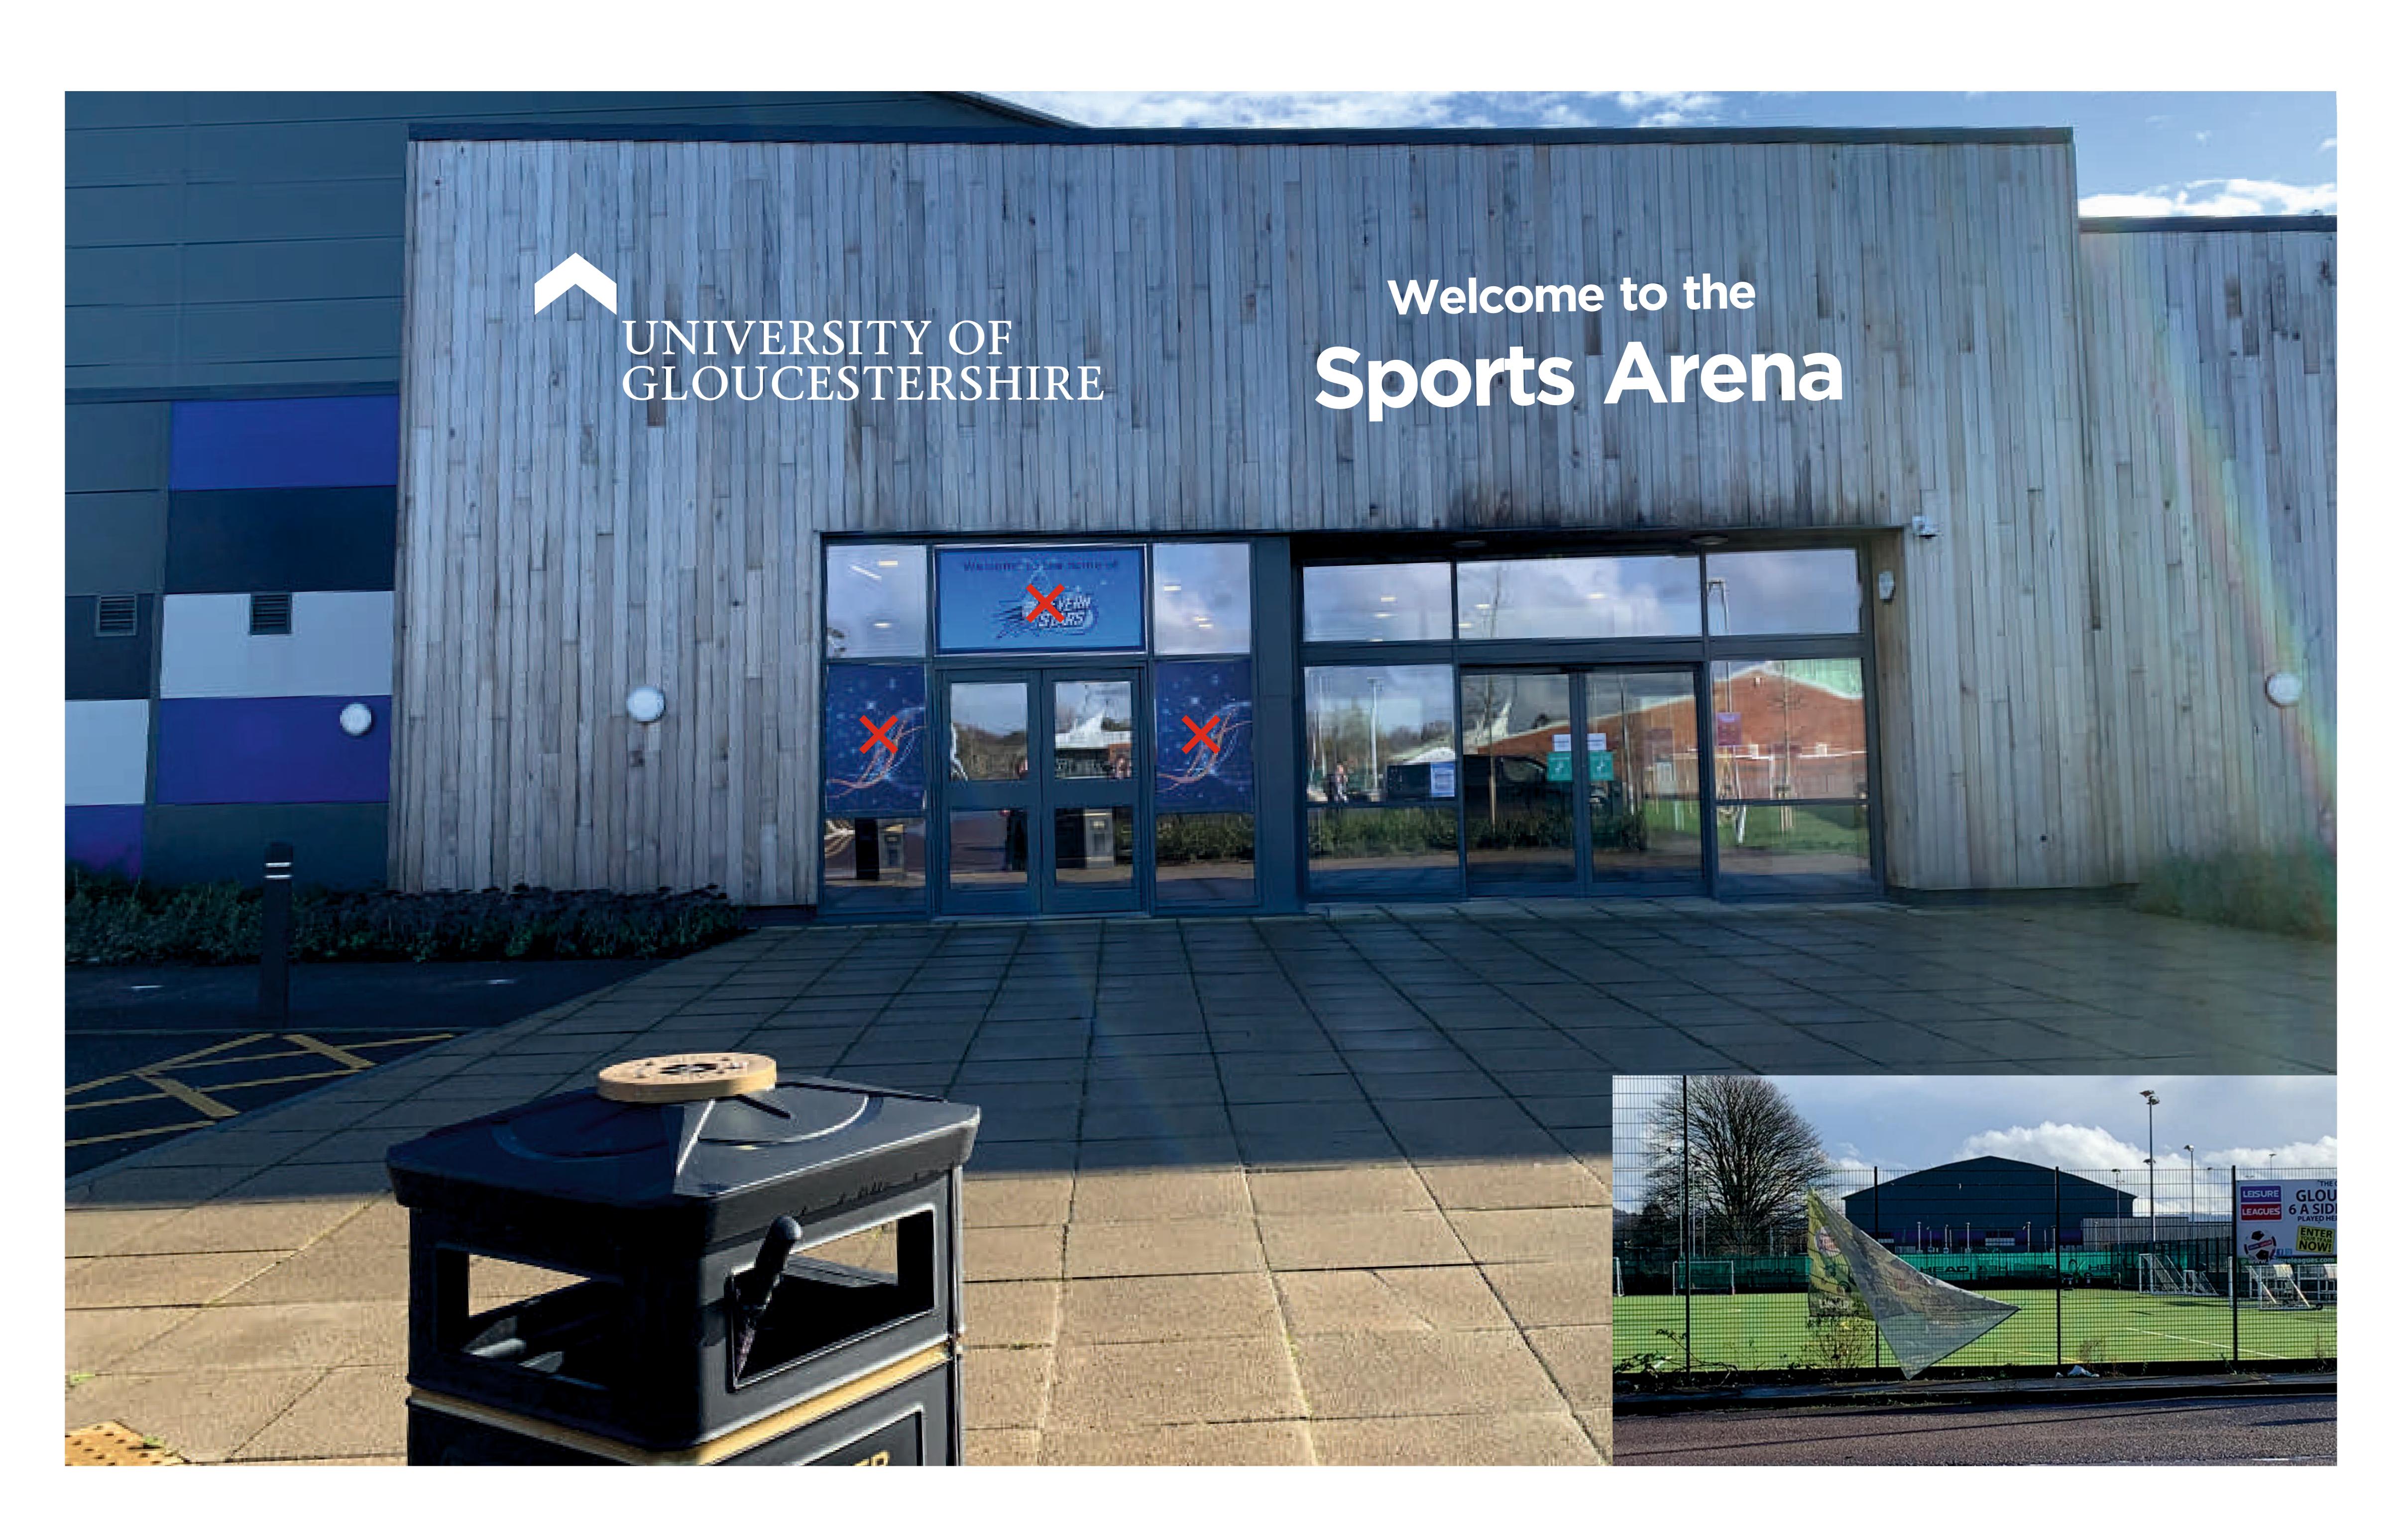

## Sign Type C

Sign 2 - 1 no.

Face illuminated lettering

Built up rimless opal letters with painted white returns. The letters will illuminate cool white through the face and not the sides for greater clarity.

Mounted to stand off timber cladding by approx. 15mm.

Located centrally above entrance doors, setting out as shown

Sign no higher than 8 metres from ground level with good access below sign

Electrical connection to be undertaken by others as no clear means of connection

## Sign Type C

Sign 3 - 1 no.

Face illuminated lettering and logo

Built up rimless opal letters & logo with painted white returns. The letters will illuminate cool white through the face and not the sides for greater clarity.

Mounted to stand off timber cladding by approx. 15mm.

Located to left of sign 2

Sign no higher than 8 metres from ground level with good access below sign

Location: Above Arena entrance

Sign 2, 3 in situ

Sign locations: