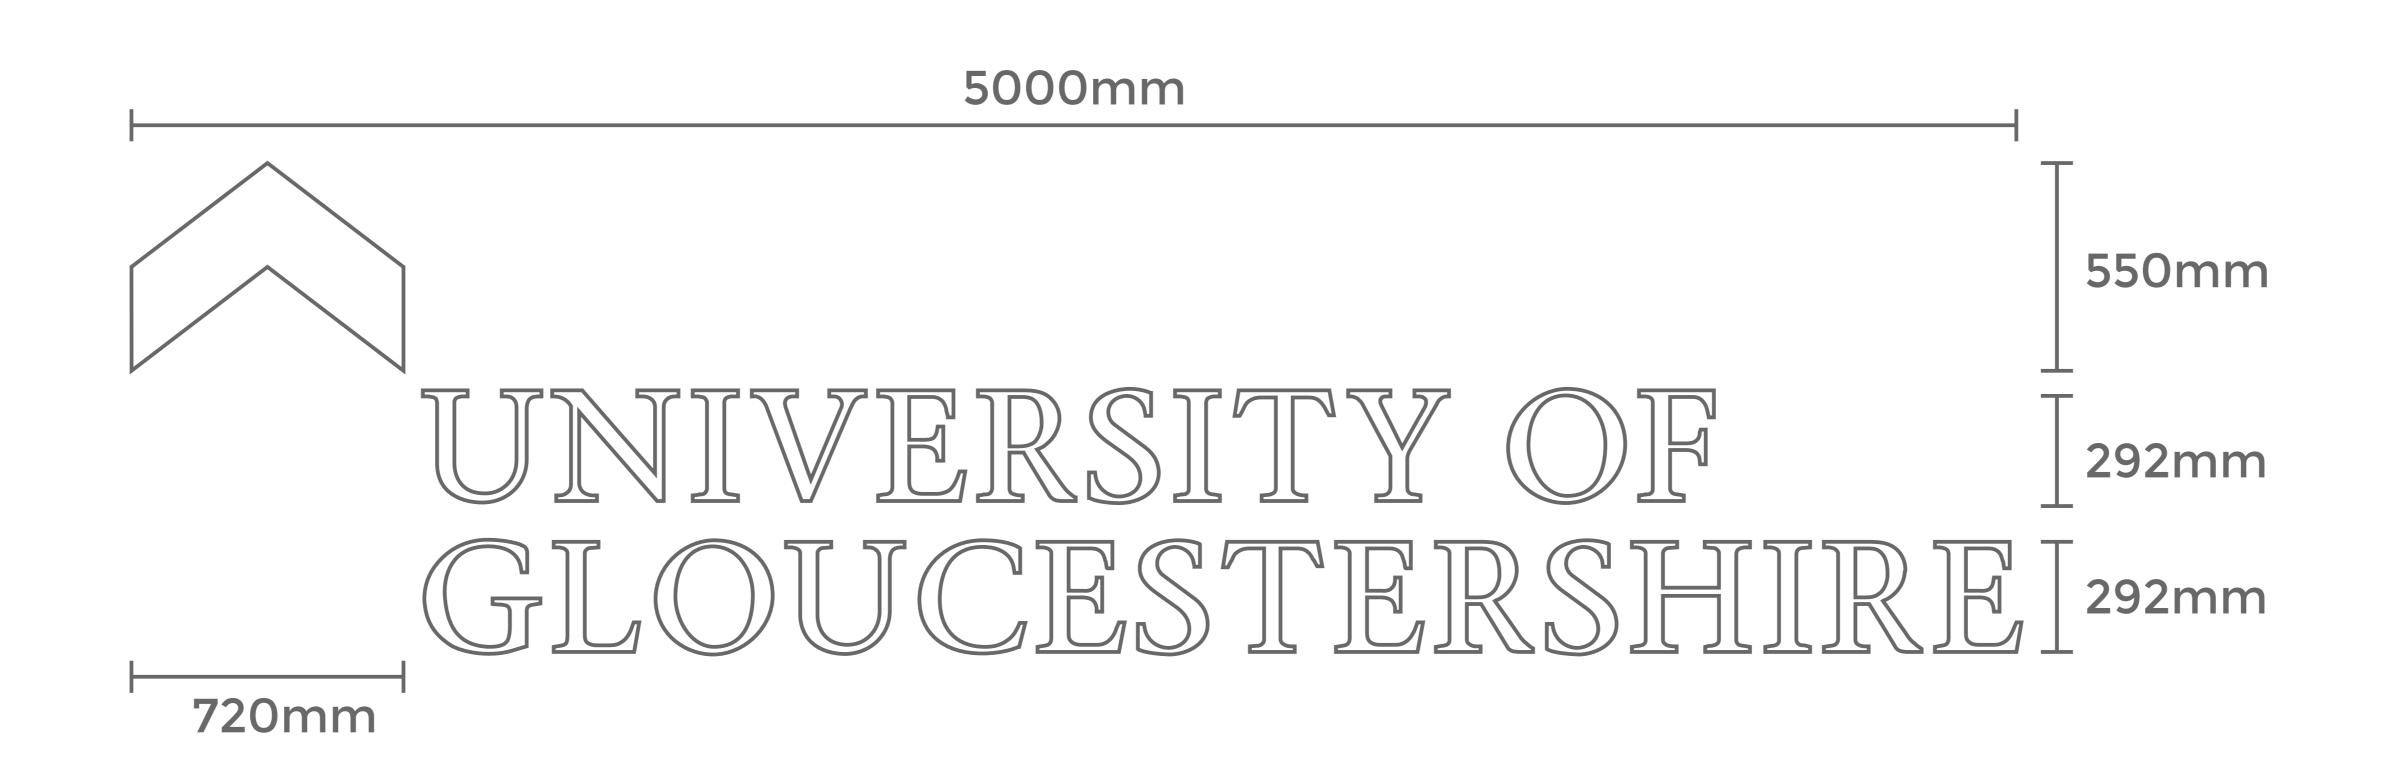

## Sign Type C

Sign 2 - 1 no.

Face illuminated lettering

Built up rimless opal letters with painted white returns. The letters will illuminate cool white through the face and not the sides for greater clarity.

Mounted to stand off timber cladding by approx. 15mm.

Located centrally above entrance doors, setting out as shown

Sign no higher than 8 metres from ground level with good access below sign

Electrical connection to be undertaken by others as no clear means of connection

## Sign Type C

Sign 3 - 1 no.

Face illuminated lettering and logo

Built up rimless opal letters & logo with painted white returns. The letters will illuminate cool white through the face and not the sides for greater clarity.

Mounted to stand off timber cladding by approx. 15mm.

Located to left of sign 2

Sign no higher than 8 metres from ground level with good access below sign

Location: Above Arena entrance

Sign 2, 3 in situ

Sign locations: