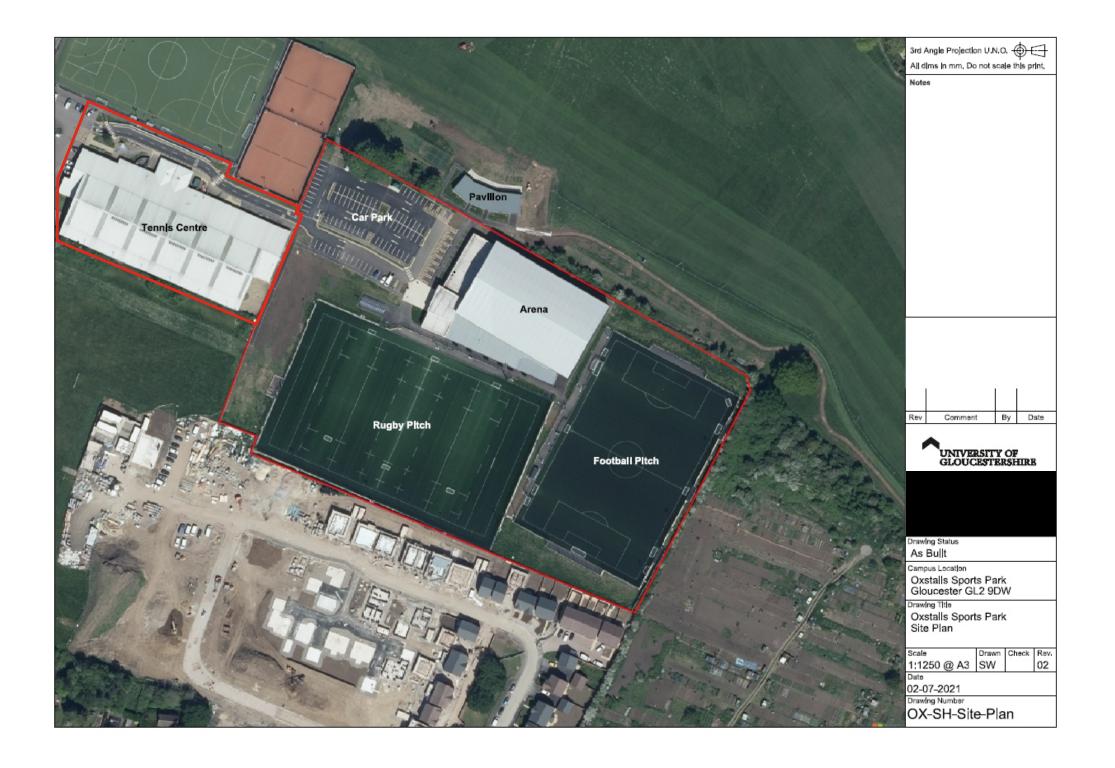

| 1. Site Address                                                        |                                                         |  |
|------------------------------------------------------------------------|---------------------------------------------------------|--|
| Number                                                                 |                                                         |  |
| Suffix                                                                 |                                                         |  |
| Property name                                                          | Oxstalls Tennis Centre                                  |  |
| Address line 1                                                         | Plock Court                                             |  |
| Address line 2                                                         |                                                         |  |
| Address line 3                                                         |                                                         |  |
| Town/city                                                              | Gloucester                                              |  |
| Postcode                                                               | GL2 9DW                                                 |  |
| Description of site loca                                               | tion must be completed if postcode is not known:        |  |
| Easting (x)                                                            | 383984                                                  |  |
| Northing (y)                                                           | 219983                                                  |  |
|                                                                        |                                                         |  |
| Description                                                            |                                                         |  |
| Description                                                            |                                                         |  |
| Description                                                            |                                                         |  |
| Description  2. Applicant Deta                                         | ils                                                     |  |
|                                                                        | ils                                                     |  |
| 2. Applicant Deta                                                      | ils<br>Andrew                                           |  |
| 2. Applicant Deta                                                      |                                                         |  |
| 2. Applicant Deta Title First name                                     | Andrew                                                  |  |
| 2. Applicant Deta Title First name Surname                             | Andrew Simpson                                          |  |
| 2. Applicant Deta Title First name Surname Company name                | Andrew Simpson University of Gloucester                 |  |
| 2. Applicant Deta Title First name Surname Company name Address line 1 | Andrew Simpson University of Gloucester The Park Campus |  |

## Location: Arena approach to building

### Location: Above Arena entrance

## Location: Above Arena entrance

Mounted to stand off timber cladding by approx. 15mm.

Located to left of sign 2

Sign no higher than 8 metres from ground level with good access below sign

Location: Above Arena entrance

Sign 2, 3 in situ

Sign locations: