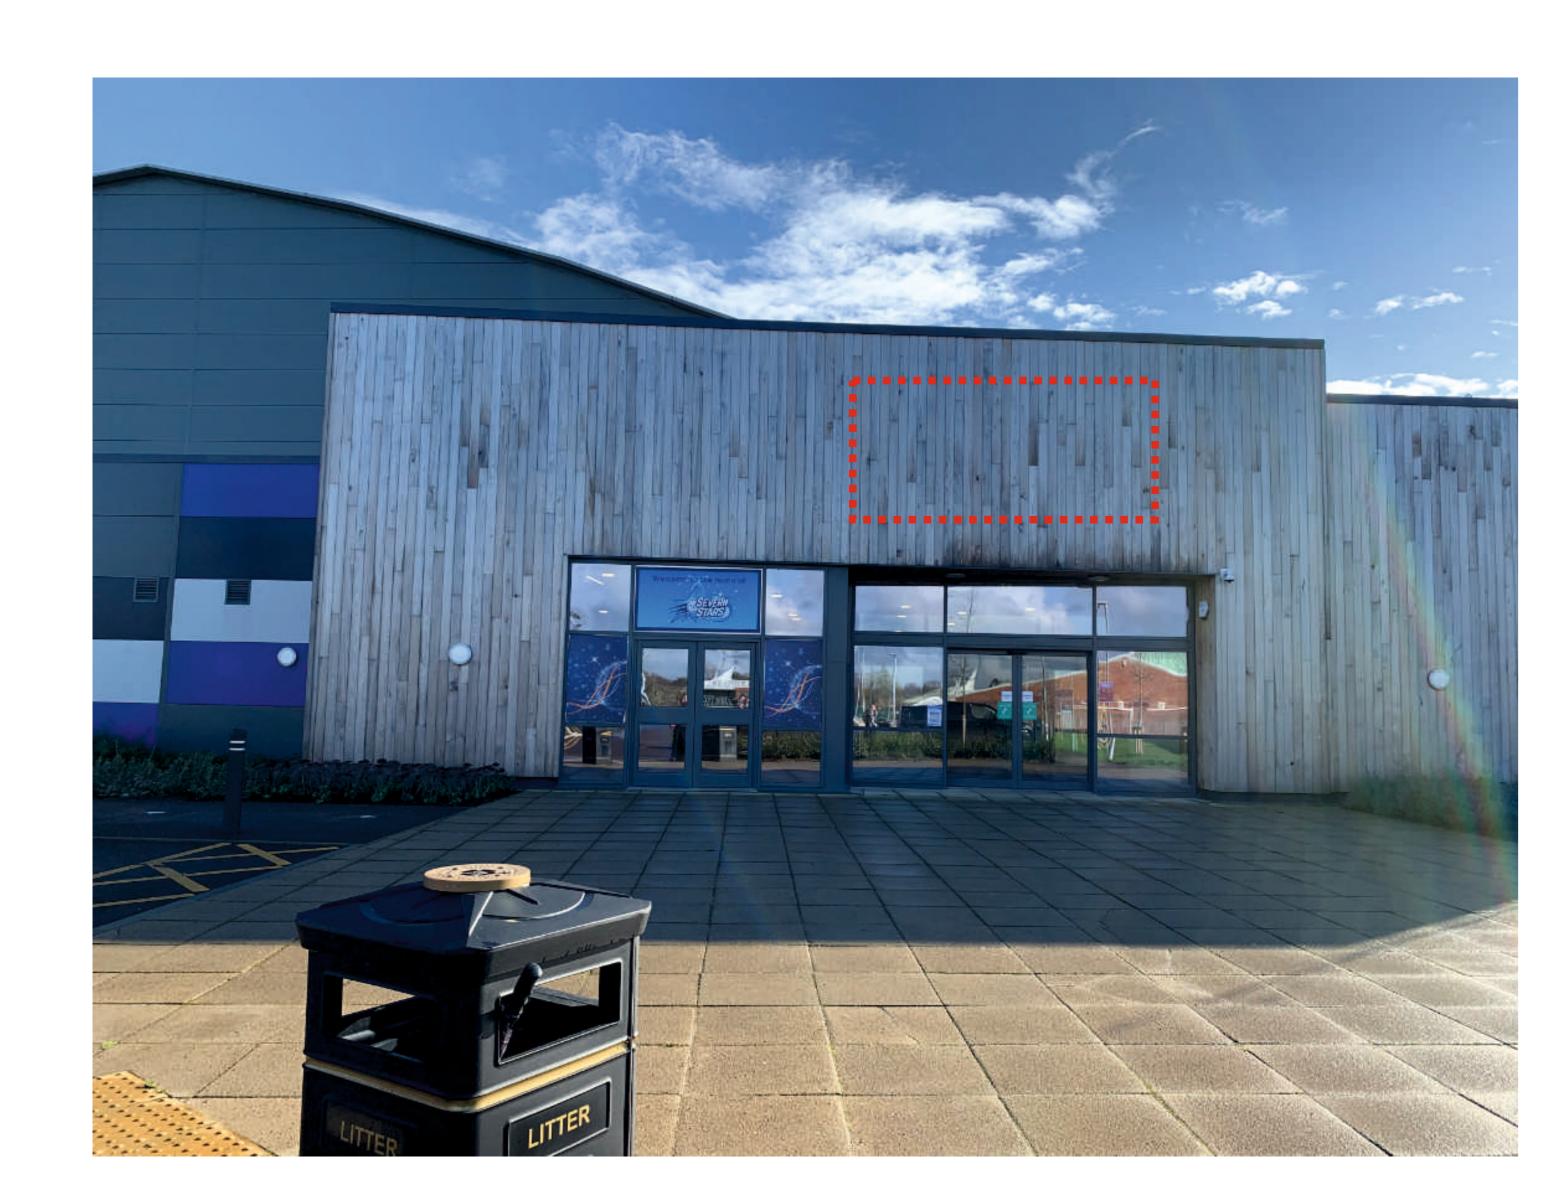

## Location: Above Arena entrance

## Sign Type C

Sign 3 - 1 no.

Face illuminated lettering and logo

Built up rimless opal letters & logo with painted white returns. The letters will illuminate cool white through the face and not the sides for greater clarity.

Mounted to stand off timber cladding by approx. 15mm.

Located to left of sign 2

Sign no higher than 8 metres from ground level with good access below sign

Location: Above Arena entrance

Sign 2, 3 in situ

Sign locations: