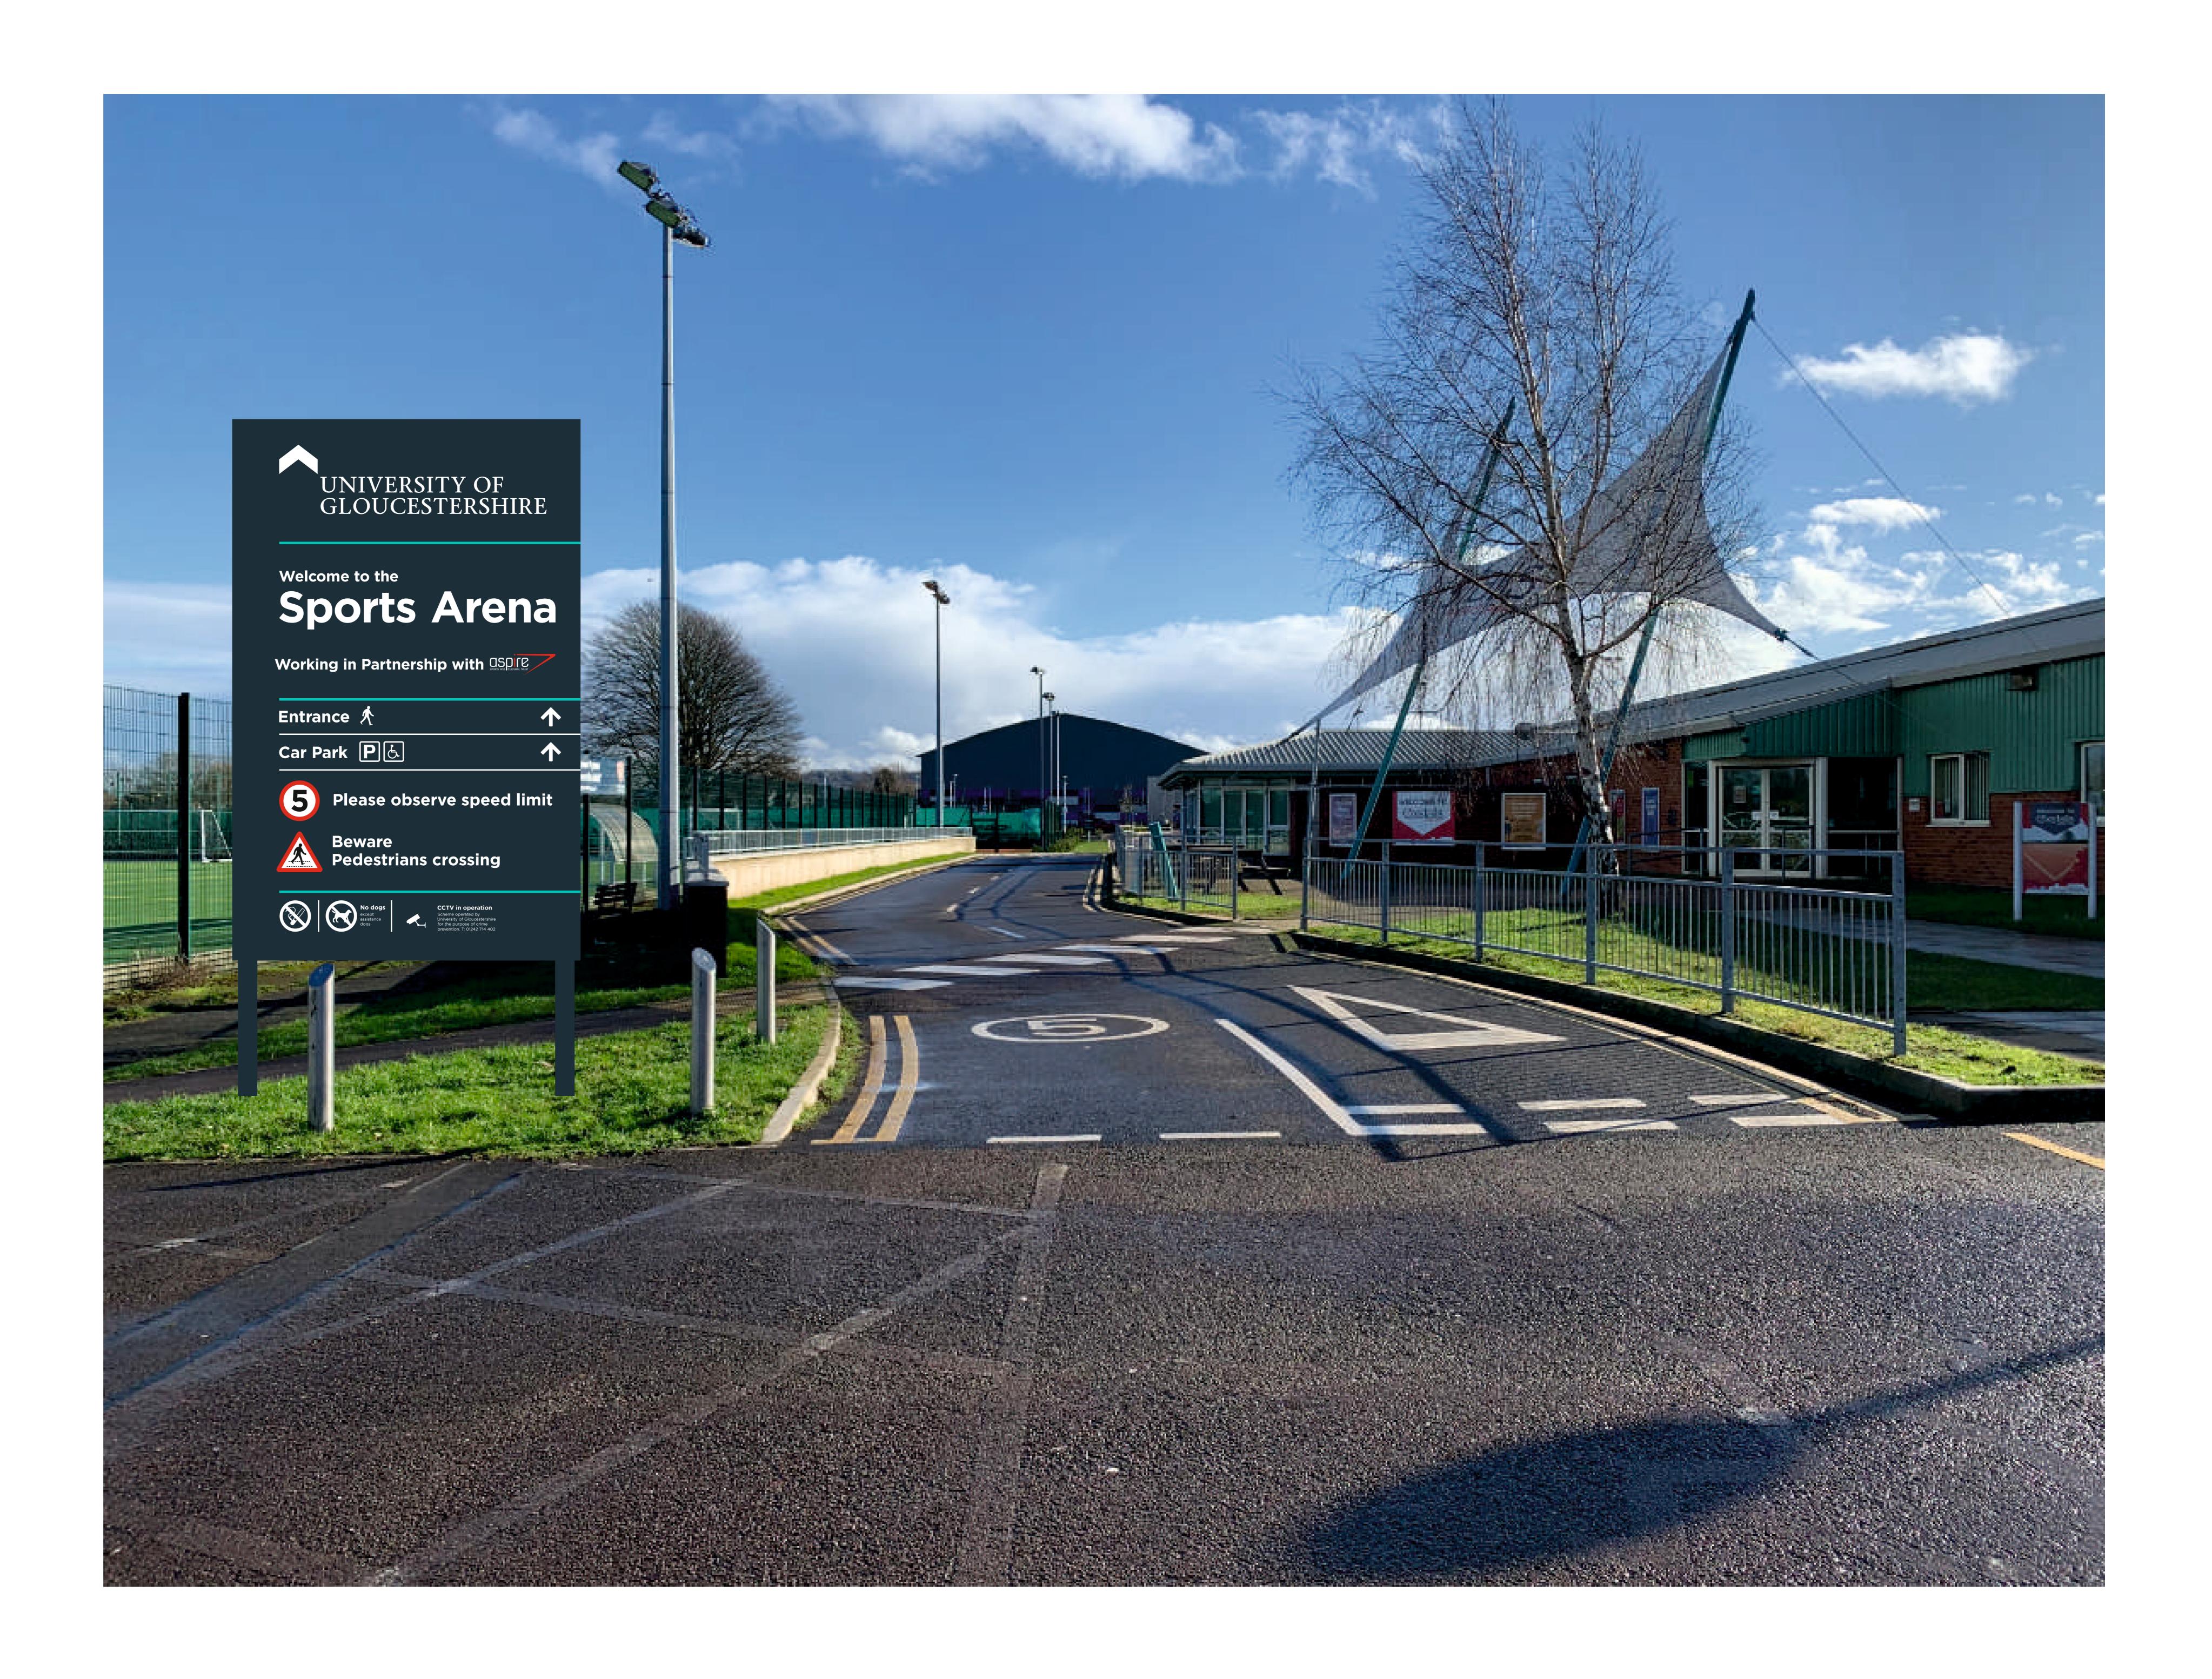

## Location: Arena approach to building

# Sign Type A

Sign 1 - 1 no.

Entrance post mounted sign consisting of folded Dibond panels with digital print and satin laminate to both sides

Complete with internal square posts

Installed into soft ground to left of road as you approach the Arena

700mm ground clearance to ensure greater visability from and approaching pedestrian crossing

PMS 7547

White

Location: Arena approach to building
Sign Type A
Sign 1 - 1 no.

Reference AF69366

Account Manager