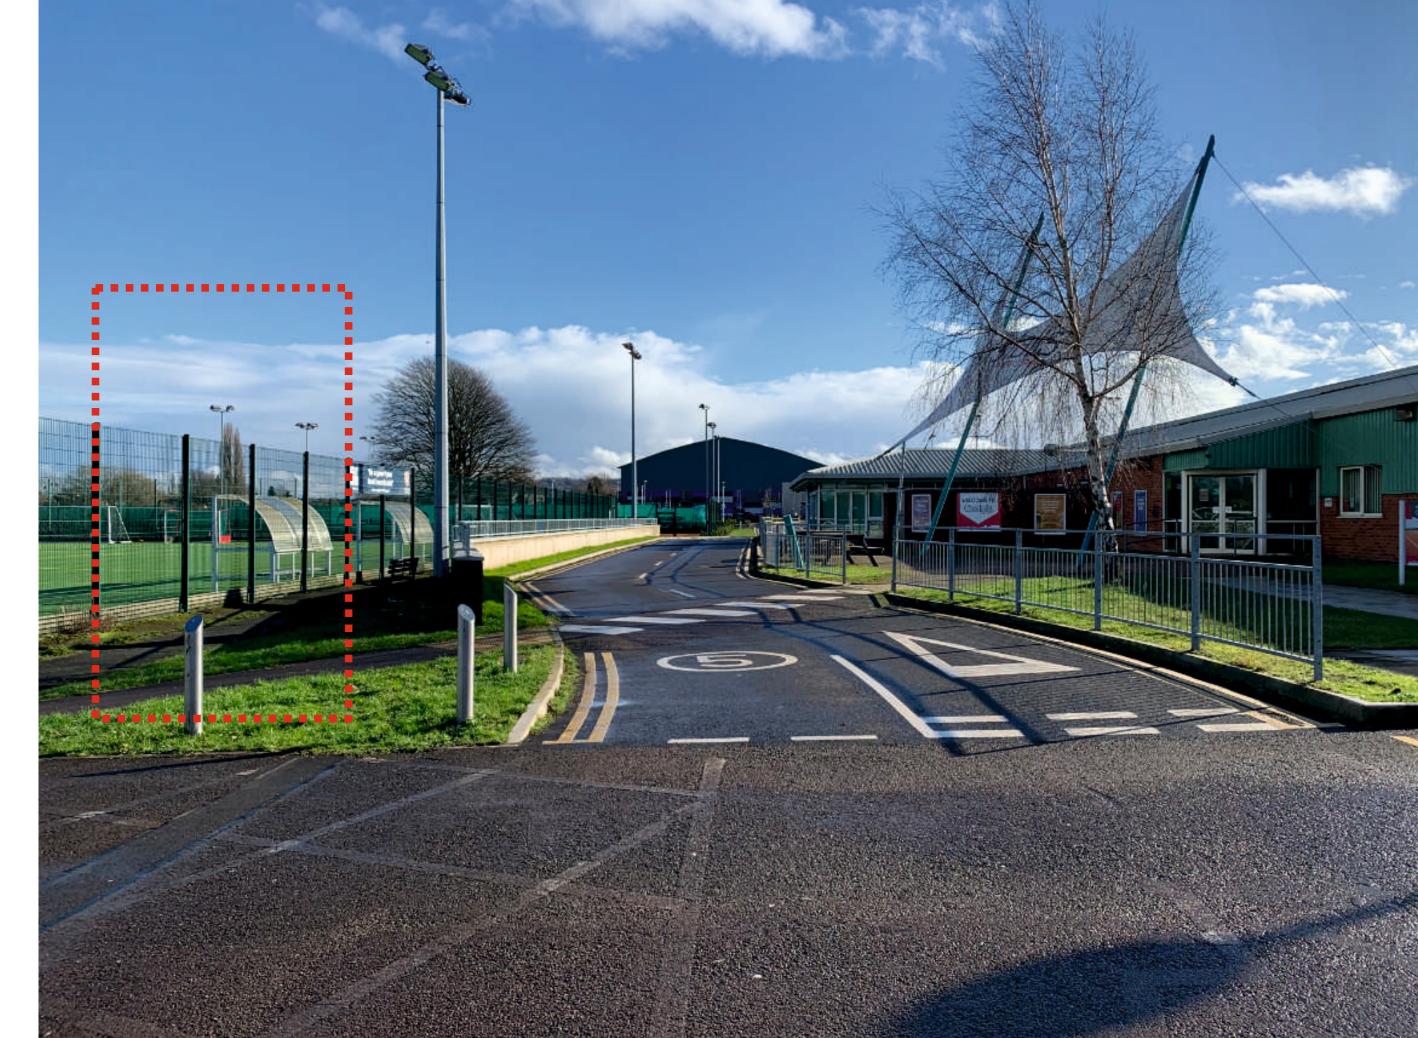

## Location: Arena approach to building

# Sign Type A

Sign 1 - 1 no.

Entrance post mounted sign consisting of folded Dibond panels with digital print and satin laminate to both sides

Complete with internal square posts

Installed into soft ground to left of road as you approach the Arena

700mm ground clearance to ensure greater visability from and approaching pedestrian crossing

PMS 7547

White

Location: Arena approach to building
Sign Type A
Sign 1 - 1 no.

Reference AF69366

Account Manager