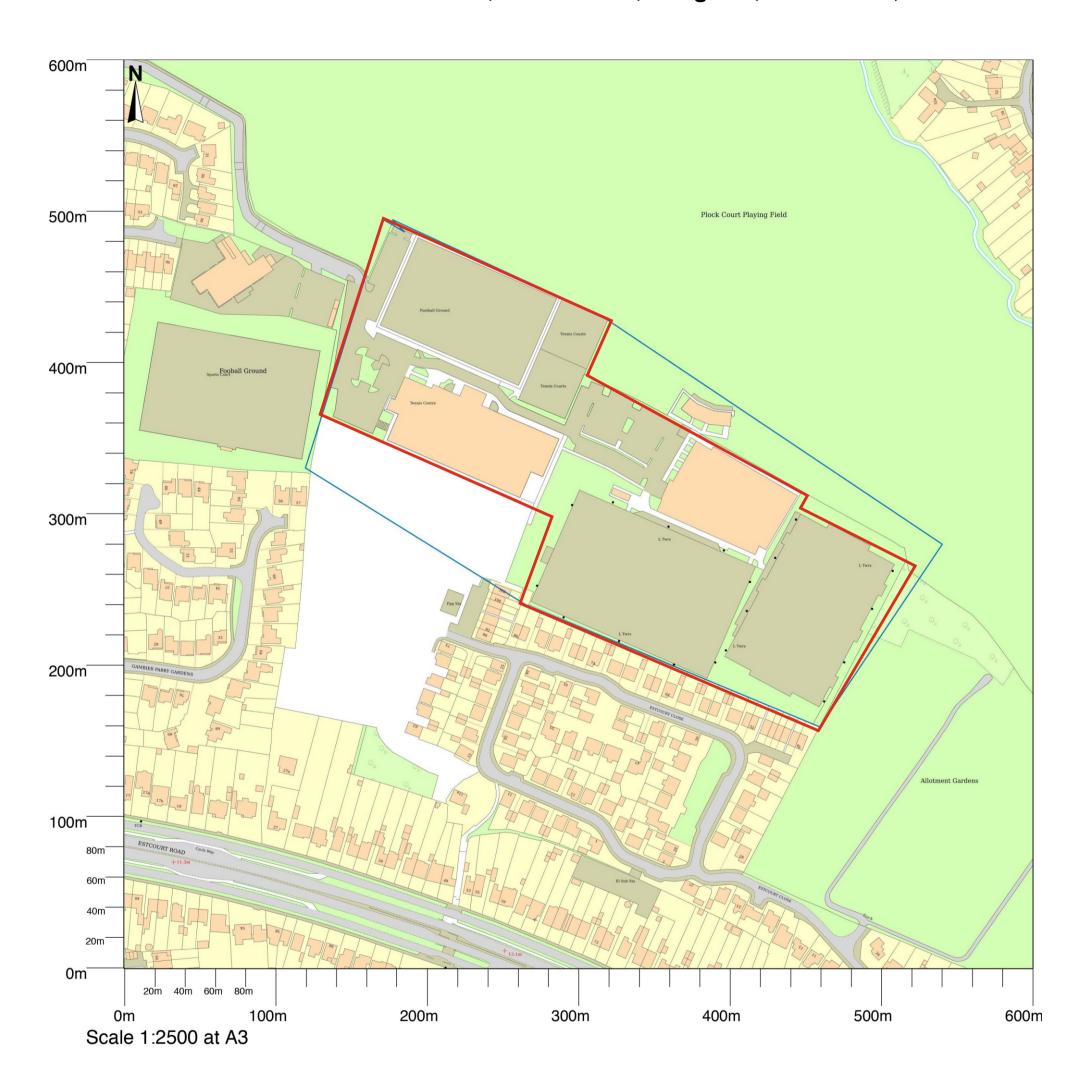

| 1. Site Address                                                        |                                                         |  |
|------------------------------------------------------------------------|---------------------------------------------------------|--|
| Number                                                                 |                                                         |  |
| Suffix                                                                 |                                                         |  |
| Property name                                                          | Oxstalls Tennis Centre                                  |  |
| Address line 1                                                         | Plock Court                                             |  |
| Address line 2                                                         |                                                         |  |
| Address line 3                                                         |                                                         |  |
| Town/city                                                              | Gloucester                                              |  |
| Postcode                                                               | GL2 9DW                                                 |  |
| Description of site loca                                               | tion must be completed if postcode is not known:        |  |
| Easting (x)                                                            | 383984                                                  |  |
| Northing (y)                                                           | 219983                                                  |  |
|                                                                        |                                                         |  |
| Description                                                            |                                                         |  |
| Description                                                            |                                                         |  |
| Description                                                            |                                                         |  |
| Description  2. Applicant Deta                                         | ils                                                     |  |
|                                                                        | ils                                                     |  |
| 2. Applicant Deta                                                      | ils<br>Andrew                                           |  |
| 2. Applicant Deta                                                      |                                                         |  |
| 2. Applicant Deta Title First name                                     | Andrew                                                  |  |
| 2. Applicant Deta Title First name Surname                             | Andrew Simpson                                          |  |
| 2. Applicant Deta Title First name Surname Company name                | Andrew Simpson University of Gloucester                 |  |
| 2. Applicant Deta Title First name Surname Company name Address line 1 | Andrew Simpson University of Gloucester The Park Campus |  |

## Location: Arena approach to building

# Sign Type A

Sign 1 - 1 no.

Entrance post mounted sign consisting of folded Dibond panels with digital print and satin laminate to both sides

Complete with internal square posts

Installed into soft ground to left of road as you approach the Arena

### Location: Above Arena entrance

## Location: Above Arena entrance