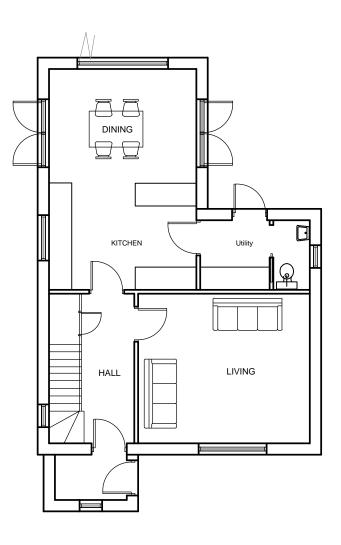

PROPOSED GROUND FLOOR PLAN

PROPOSED FIRST FLOOR PLAN

Project:-New Dwelling to side of 121 Elmleaze, Gloucester, GL2 0JX Drawing Title:-Proposed New Dwelling Scale:-1:100 @ A3 Client:-Mr Mills

| Project No:- | Drawing No: - |
|--------------|---------------|
| AM-030       | 03            |
|              |               |
| Date:-       | Revision:-    |