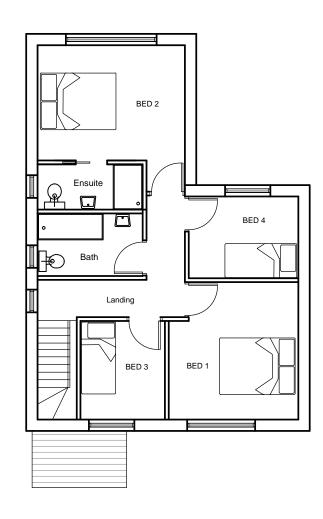

PROPOSED GROUND FLOOR PLAN

PROPOSED FIRST FLOOR PLAN

Project:-New Dwelling to side of 121 Elmleaze, Gloucester, GL2 0JX Drawing Title:-Proposed New Dwelling Scale:-1:100 @ A3 Client:-Mr Mills

| Project No:- | Drawing No: - |
|--------------|---------------|
| AM-030       | 03            |
|              |               |
| Date:-       | Revision:-    |