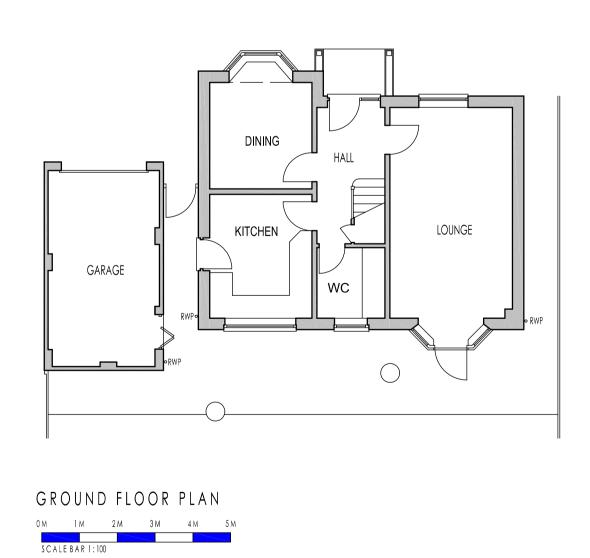

ROOFPLAN

client MS WHITCHER

PROPOSED GARAGE CONVERION & ENCLOSED PORCH AT 2 CAMOMILE CLOSE, GLOUCESTER.

description

EXISTING FLOOR PLAN & ELEVATIONS

| <b>scale</b> 1:100 | date JANUARY 2023 |  |          |
|--------------------|-------------------|--|----------|
| drawing no         |                   |  | drg.size |
| 1057/01            |                   |  | A 1      |