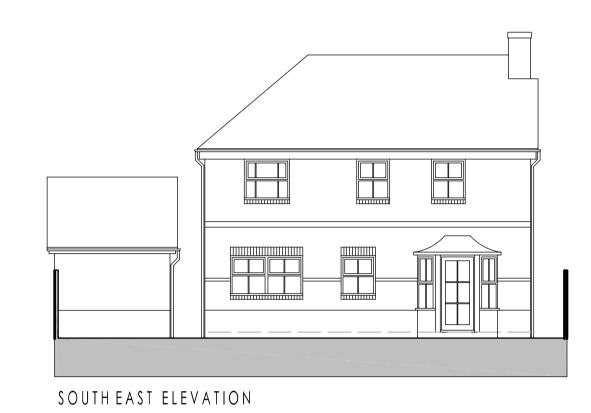

ROOFPLAN

client MS WHITCHER

project

PROPOSED SINGLE STOREY REAR EXTENSION AT 2 CAMOMILE CLOSE, GLOUCESTER.

description

PROPOSED FLOOR PLAN, ELEVATIONS & SECTIONS

| scale | 1:100 | date | JANUARY 2023 | | drawing no | 1057/02 | A 1