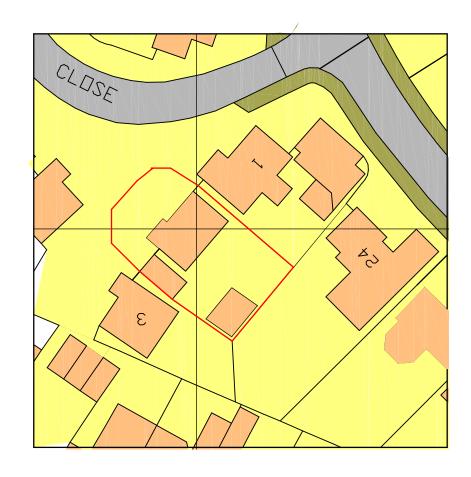

| Site Location                                                                   |                                                                                                                                                   |
|---------------------------------------------------------------------------------|---------------------------------------------------------------------------------------------------------------------------------------------------|
| Disclaimer: We can only make recor                                              | mmendations based on the answers given in the questions.                                                                                          |
| If you cannot provide a postcode, the help locate the site - for example "field | description of site location must be completed. Please provide the most accurate site description you can, to d to the North of the Post Office". |
| Number                                                                          | 2                                                                                                                                                 |
| Suffix                                                                          |                                                                                                                                                   |
| Property Name                                                                   |                                                                                                                                                   |
|                                                                                 |                                                                                                                                                   |
| Address Line 1                                                                  |                                                                                                                                                   |
| Camomile Close                                                                  |                                                                                                                                                   |
| Address Line 2                                                                  |                                                                                                                                                   |
|                                                                                 |                                                                                                                                                   |
| Address Line 3                                                                  |                                                                                                                                                   |
| Gloucestershire                                                                 |                                                                                                                                                   |
| Town/city                                                                       |                                                                                                                                                   |
| Gloucester                                                                      |                                                                                                                                                   |
| Postcode                                                                        |                                                                                                                                                   |
| GL4 5WF                                                                         |                                                                                                                                                   |
| Danielania (1911)                                                               |                                                                                                                                                   |
| •                                                                               | on must be completed if postcode is not known:                                                                                                    |
| Easting (x)                                                                     | Northing (y)                                                                                                                                      |
| 386833                                                                          | 216245                                                                                                                                            |
| Description                                                                     |                                                                                                                                                   |

cllent

MS WHITCHER

project

PROPOSED GARAGE CONVERION & ENCLOSED PORCH AT 2 CAMOMILE CLOSE, GLOUCESTER.

description

SITE LOCATION PLAN & BLOCK PLAN

| scale 1:500 &1:1250 | date JANUARY 2023 |  | 023      |
|---------------------|-------------------|--|----------|
| drawing no          |                   |  | drg.size |
| 1057/03             |                   |  | A 3      |