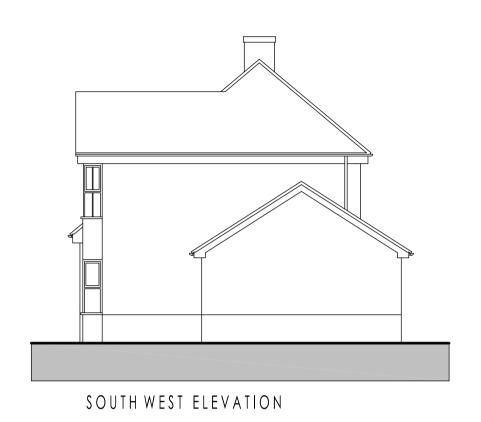

ROOFPLAN

client MS WHITCHER

PROPOSED GARAGE CONVERION & ENCLOSED PORCH AT 2 CAMOMILE CLOSE, GLOUCESTER.

description

EXISTING FLOOR PLAN & ELEVATIONS

| <b>scale</b> 1:100 | date JANUARY 2023 |  |          |
|--------------------|-------------------|--|----------|
| drawing no         |                   |  | drg.size |
| 1057/01            |                   |  | A 1      |