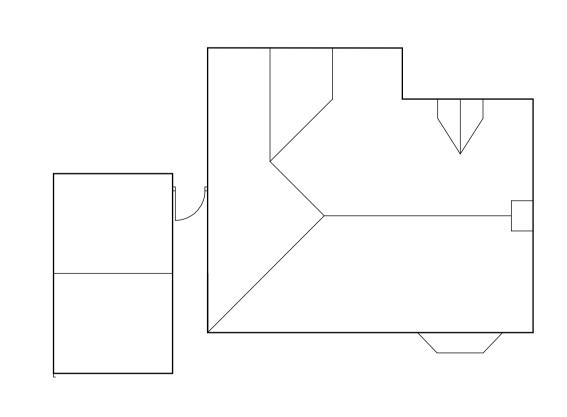

ROOFPLAN

client MS WHITCHER

PROPOSED GARAGE CONVERION & ENCLOSED PORCH AT 2 CAMOMILE CLOSE, GLOUCESTER.

description

EXISTING FLOOR PLAN & ELEVATIONS

| <b>scale</b> 1:100 | date JANUARY 2023 |  |          |
|--------------------|-------------------|--|----------|
| drawing no         |                   |  | drg.size |
| 1057/01            |                   |  | A 1      |