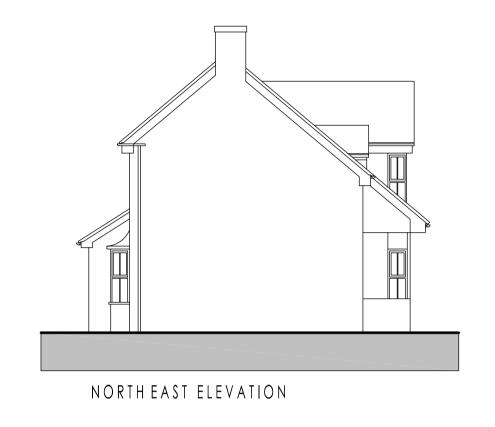

ROOFPLAN

client MS WHITCHER

project

PROPOSED SINGLE STOREY REAR EXTENSION AT 2 CAMOMILE CLOSE, GLOUCESTER.

description

PROPOSED FLOOR PLAN, ELEVATIONS & SECTIONS

| scale | 1:100 | date | JANUARY 2023 | | drawing no | 1057/02 | A 1