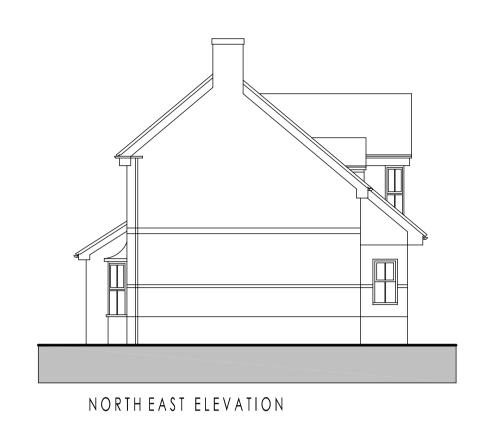

ROOFPLAN

client MS WHITCHER

PROPOSED GARAGE CONVERION & ENCLOSED PORCH AT 2 CAMOMILE CLOSE, GLOUCESTER.

description

EXISTING FLOOR PLAN & ELEVATIONS

| <b>scale</b> 1:100 | date JANUARY 2023 |  |          |
|--------------------|-------------------|--|----------|
| drawing no         |                   |  | drg.size |
| 1057/01            |                   |  | A 1      |