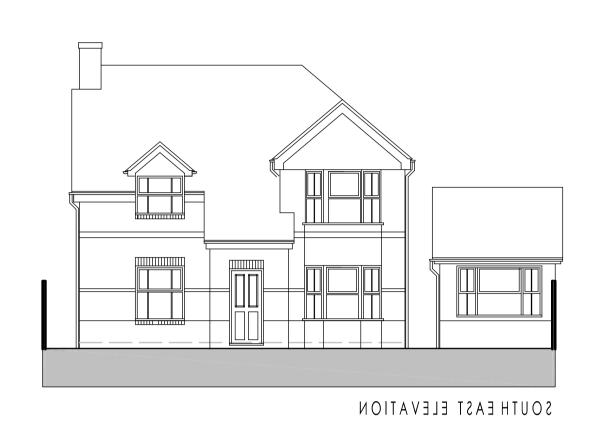

ROOFPLAN

client MS WHITCHER

PROPOSED GARAGE CONVERION & ENCLOSED PORCH AT 2 CAMOMILE CLOSE, GLOUCESTER.

description

EXISTING FLOOR PLAN & ELEVATIONS

| <b>scale</b> 1:100 | date JANUARY 2023 |  |          |
|--------------------|-------------------|--|----------|
| drawing no         |                   |  | drg.size |
| 1057/01            |                   |  | A 1      |