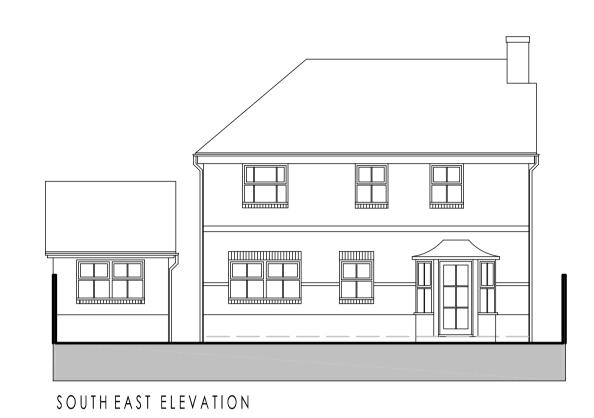

ROOFPLAN

client MS WHITCHER

PROPOSED GARAGE CONVERION & ENCLOSED PORCH AT 2 CAMOMILE CLOSE, GLOUCESTER.

description

EXISTING FLOOR PLAN & ELEVATIONS

| <b>scale</b> 1:100 | date JANUARY 2023 |  |          |
|--------------------|-------------------|--|----------|
| drawing no         |                   |  | drg.size |
| 1057/01            |                   |  | A 1      |