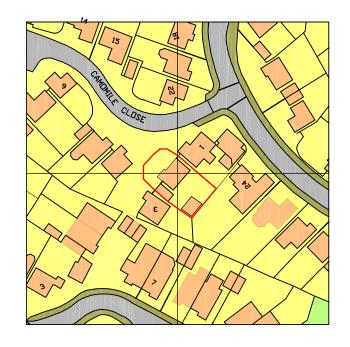

| Site Location                                                                   |                                                                                                                                                   |
|---------------------------------------------------------------------------------|---------------------------------------------------------------------------------------------------------------------------------------------------|
| Disclaimer: We can only make recor                                              | mmendations based on the answers given in the questions.                                                                                          |
| If you cannot provide a postcode, the help locate the site - for example "field | description of site location must be completed. Please provide the most accurate site description you can, to d to the North of the Post Office". |
| Number                                                                          | 2                                                                                                                                                 |
| Suffix                                                                          |                                                                                                                                                   |
| Property Name                                                                   |                                                                                                                                                   |
|                                                                                 |                                                                                                                                                   |
| Address Line 1                                                                  |                                                                                                                                                   |
| Camomile Close                                                                  |                                                                                                                                                   |
| Address Line 2                                                                  |                                                                                                                                                   |
|                                                                                 |                                                                                                                                                   |
| Address Line 3                                                                  |                                                                                                                                                   |
| Gloucestershire                                                                 |                                                                                                                                                   |
| Town/city                                                                       |                                                                                                                                                   |
| Gloucester                                                                      |                                                                                                                                                   |
| Postcode                                                                        |                                                                                                                                                   |
| GL4 5WF                                                                         |                                                                                                                                                   |
| Danielania (1911)                                                               |                                                                                                                                                   |
| •                                                                               | on must be completed if postcode is not known:                                                                                                    |
| Easting (x)                                                                     | Northing (y)                                                                                                                                      |
| 386833                                                                          | 216245                                                                                                                                            |
| Description                                                                     |                                                                                                                                                   |

cllent

MS WHITCHER

project

PROPOSED GARAGE CONVERION & ENCLOSED PORCH AT 2 CAMOMILE CLOSE, GLOUCESTER.

description

SITE LOCATION PLAN & BLOCK PLAN

| scale 1:500 &1:1250 | date JANUARY 2023 |  | 023      |
|---------------------|-------------------|--|----------|
| drawing no          |                   |  | drg.size |
| 1057/03             |                   |  | A 3      |