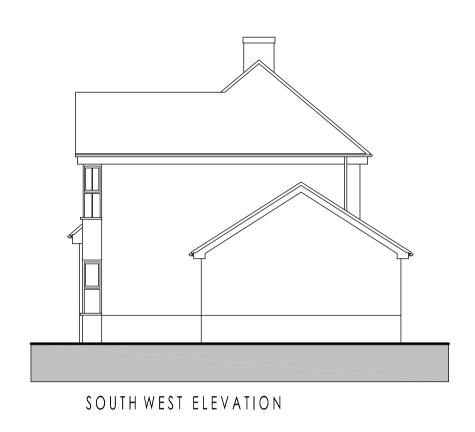

ROOFPLAN

client MS WHITCHER

PROPOSED GARAGE CONVERION & ENCLOSED PORCH AT 2 CAMOMILE CLOSE, GLOUCESTER.

description

EXISTING FLOOR PLAN & ELEVATIONS

| <b>scale</b> 1:100 | date JANUARY 2023 |  |          |
|--------------------|-------------------|--|----------|
| drawing no         |                   |  | drg.size |
| 1057/01            |                   |  | A 1      |