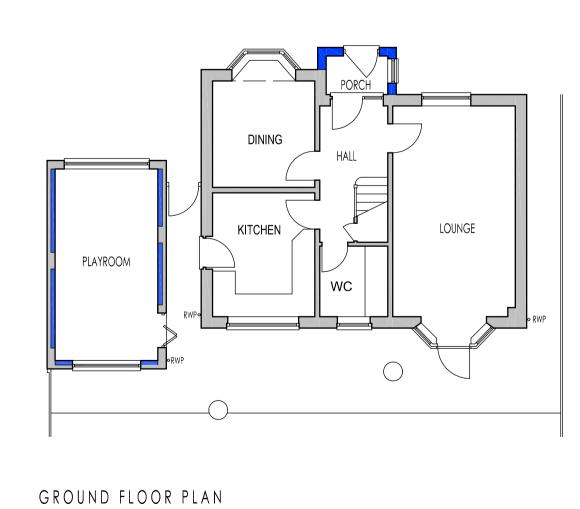

| Secondary number                                                                                                                                                                                                                                          |
|-----------------------------------------------------------------------------------------------------------------------------------------------------------------------------------------------------------------------------------------------------------|
| Fax number                                                                                                                                                                                                                                                |
| Email address  ***** REDACTED ******                                                                                                                                                                                                                      |
| Description of Proposed Works  Please describe the proposed works                                                                                                                                                                                         |
| Garage to be converted into playroom & porch enclosed                                                                                                                                                                                                     |
| Has the work already been started without consent?  ○ Yes  ⊙ No                                                                                                                                                                                           |
| Materials  Does the proposed development require any materials to be used externally?  ⊘ Yes ○ No  Please provide a description of existing and proposed materials and finishes to be used externally (including type, colour and name for each material) |
| Type: Walls Existing materials and finishes: Brickwork Proposed materials and finishes: Brickwork to match existing                                                                                                                                       |
| Type: Windows  Existing materials and finishes: UPVC  Proposed materials and finishes: UPVC                                                                                                                                                               |
| Are you supplying additional information on submitted plans, drawings or a design and access statement?  Yes  No                                                                                                                                          |
| If Yes, please state references for the plans, drawings and/or design and access statement  1057/02                                                                                                                                                       |

ROOFPLAN

client MS WHITCHER

PROPOSED GARAGE CONVERION & ENCLOSED PORCH AT 2 CAMOMILE CLOSE, GLOUCESTER.

description

EXISTING FLOOR PLAN & ELEVATIONS

| <b>scale</b> 1:100 | date JANUARY 2023 |  |          |
|--------------------|-------------------|--|----------|
| drawing no         |                   |  | drg.size |
| 1057/01            |                   |  | A 1      |