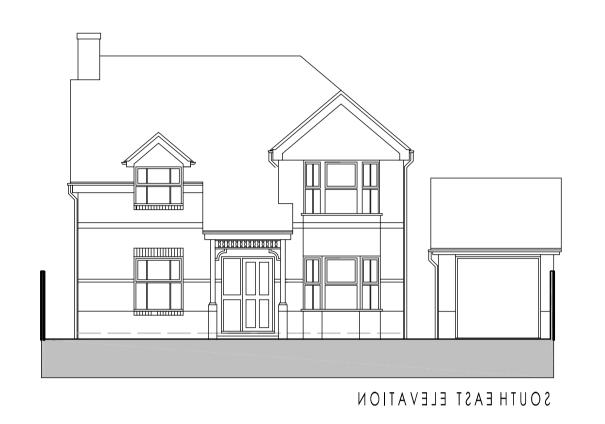

ROOFPLAN

client MS WHITCHER

PROPOSED GARAGE CONVERION & ENCLOSED PORCH AT 2 CAMOMILE CLOSE, GLOUCESTER.

description

EXISTING FLOOR PLAN & ELEVATIONS

| <b>scale</b> 1:100 | date JANUARY 2023 |  |          |
|--------------------|-------------------|--|----------|
| drawing no         |                   |  | drg.size |
| 1057/01            |                   |  | A 1      |