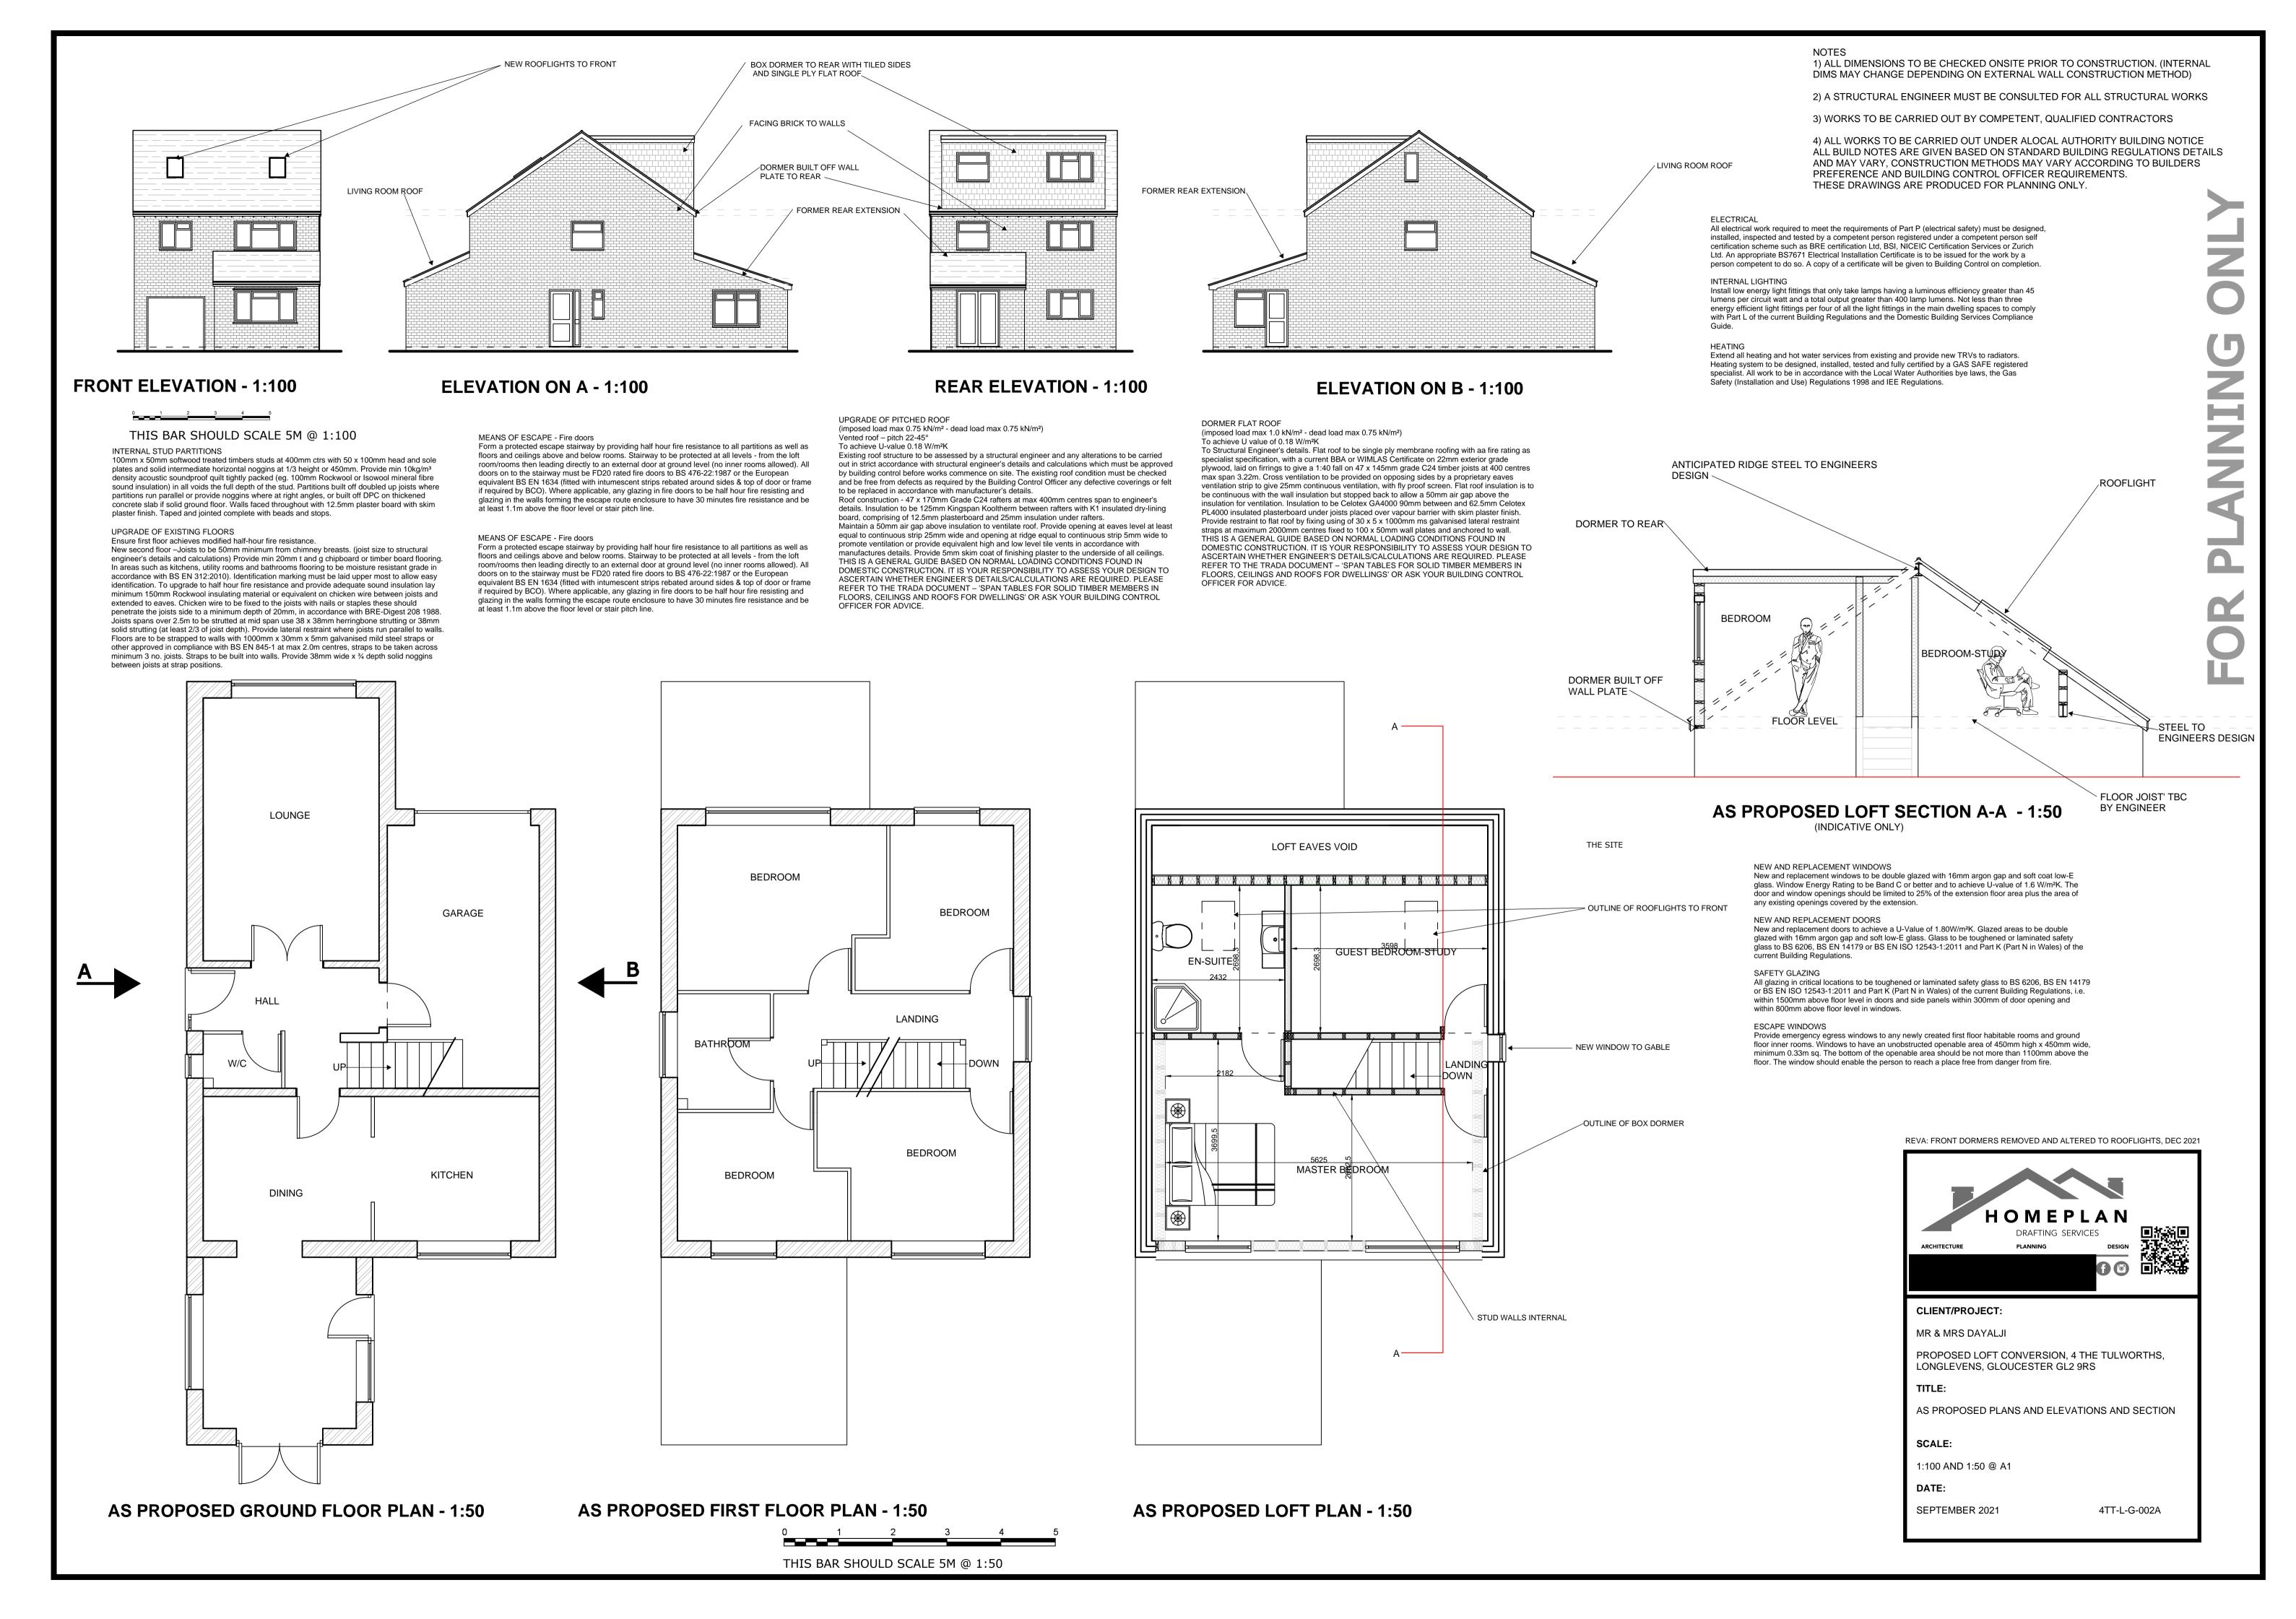

| 2. Applicant Deta                                                                                                                                       | ils                                                    |                                  |   |  |
|---------------------------------------------------------------------------------------------------------------------------------------------------------|--------------------------------------------------------|----------------------------------|---|--|
| Postcode                                                                                                                                                | GL2 9RS                                                |                                  |   |  |
| Are you an agent actin                                                                                                                                  | g on behalf of the applicant?                          | Yes       No                     |   |  |
| Primary number                                                                                                                                          |                                                        |                                  |   |  |
| Secondary number                                                                                                                                        |                                                        |                                  |   |  |
| Fax number                                                                                                                                              |                                                        |                                  |   |  |
| Email address                                                                                                                                           |                                                        |                                  |   |  |
|                                                                                                                                                         |                                                        |                                  | _ |  |
| 3. Agent Details                                                                                                                                        |                                                        |                                  |   |  |
| Title                                                                                                                                                   | MR                                                     |                                  |   |  |
| First name                                                                                                                                              | Glenn                                                  |                                  |   |  |
| Surname                                                                                                                                                 | Church                                                 |                                  |   |  |
| Company name                                                                                                                                            | Homeplan Drafting Services                             |                                  |   |  |
| Address line 1                                                                                                                                          | 28 Jasmine Close                                       |                                  |   |  |
| Address line 2                                                                                                                                          | Abbeydale                                              |                                  |   |  |
| Address line 3                                                                                                                                          |                                                        |                                  |   |  |
| Town/city                                                                                                                                               | Gloucester                                             |                                  |   |  |
| Country                                                                                                                                                 |                                                        |                                  |   |  |
| Postcode                                                                                                                                                | GL4 5FJ                                                | _                                |   |  |
| Primary number                                                                                                                                          |                                                        |                                  |   |  |
| Secondary number                                                                                                                                        |                                                        |                                  |   |  |
| Fax number                                                                                                                                              |                                                        |                                  |   |  |
| Email                                                                                                                                                   |                                                        |                                  |   |  |
|                                                                                                                                                         |                                                        |                                  | _ |  |
| 4. Description of                                                                                                                                       |                                                        |                                  |   |  |
| Please describe the proposed works:                                                                                                                     |                                                        |                                  |   |  |
|                                                                                                                                                         | WITH BOX DORMER TO REAR AND PITCHED DORMER             |                                  |   |  |
| nas the work already i                                                                                                                                  | peen started without consent?                          | © Yes ● No                       | _ |  |
| 5. Materials                                                                                                                                            |                                                        |                                  |   |  |
| Does the proposed de                                                                                                                                    | velopment require any materials to be used externally? | ⊚ Yes     ℚ No                   |   |  |
| Please provide a description of existing and proposed materials and finishes to be used externally (including type, colour and name for each material): |                                                        |                                  |   |  |
| Walls                                                                                                                                                   |                                                        |                                  |   |  |
| Description of existing                                                                                                                                 | ng materials and finishes (optional):                  | CAVITY CONSTRUCTION BRICK FINISH |   |  |
| Description of propo                                                                                                                                    | sed materials and finishes:                            | NO CHANGE                        |   |  |
|                                                                                                                                                         |                                                        |                                  | _ |  |

| 5. Materials                                                                                                                                          |                                |               |
|-------------------------------------------------------------------------------------------------------------------------------------------------------|--------------------------------|---------------|
| Roof                                                                                                                                                  |                                |               |
| Description of existing materials and finishes (optional):                                                                                            | CONCRETE ROOF TILES            |               |
| Description of proposed materials and finishes:                                                                                                       | CONCRETE ROOF TILES AND SINGLE | PLY FLAT ROOF |
| Windows                                                                                                                                               |                                |               |
| Description of existing materials and finishes (optional):                                                                                            | UPVC DOUBLE GLAZED             |               |
| Description of proposed materials and finishes:                                                                                                       | UPVC DOUBLE GLAZED             |               |
|                                                                                                                                                       |                                |               |
| Doors                                                                                                                                                 |                                |               |
| Description of existing materials and finishes (optional):                                                                                            | UPVC DOUBLE GLAZED             |               |
| Description of proposed materials and finishes:                                                                                                       | NO CHANGE                      |               |
| Boundary treatments (e.g. fences, walls)                                                                                                              |                                |               |
| Description of existing materials and finishes (optional):                                                                                            | FENCE                          |               |
| Description of proposed materials and finishes:                                                                                                       | NO CHANGE                      |               |
|                                                                                                                                                       | 110 0111110                    |               |
| Vehicle access and hard standing                                                                                                                      |                                |               |
| Description of existing materials and finishes (optional):                                                                                            | DRIVEWAY                       |               |
| Description of proposed materials and finishes:                                                                                                       | NO CHANGE                      |               |
| Lighting                                                                                                                                              |                                |               |
| Description of existing materials and finishes (optional):                                                                                            | 240V MAINS                     |               |
| Description of proposed materials and finishes:                                                                                                       | NO CHANGE                      |               |
|                                                                                                                                                       |                                |               |
| Are you supplying additional information on submitted plans, drawings or a design                                                                     | gn and access statement?       | Yes ONo       |
| If Yes, please state references for the plans, drawings and/or design and access                                                                      | statement                      |               |
| DRAWINGS:<br>4TT-L-G-001<br>4TT-L-G-002                                                                                                               |                                |               |
|                                                                                                                                                       |                                |               |
| 6. Trees and Hedges                                                                                                                                   |                                |               |
| are there any trees or hedges on your own property or on adjoining properties which are within falling distance of your   Yes No roposed development? |                                | Yes No        |
| /ill any trees or hedges need to be removed or pruned in order to carry out your proposal?   ○ Yes  No                                                |                                | Yes • No      |
| 7. Pedestrian and Vehicle Access, Roads and Rights of Way                                                                                             |                                |               |
| Is a new or altered vehicle access proposed to or from the public highway?                                                                            |                                | Yes   No      |
| s a new or altered pedestrian access proposed to or from the public highway?                                                                          |                                | Yes   No      |