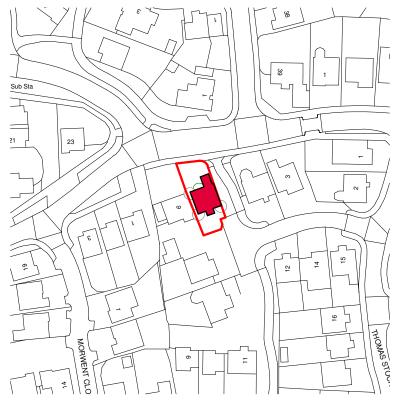

Site Location Plan 2. SCALE - 1: 1250

- Existing Site Plan 1.
- SCALE 1:500

 $\square$ 

| The Development Studio shall have no responsibility for any                                                                    |      |             |      |                            |             | PROJECT                              |
|--------------------------------------------------------------------------------------------------------------------------------|------|-------------|------|----------------------------|-------------|--------------------------------------|
| use made of this document other than for that which it was                                                                     | REV. | DESCRIPTION | DATE |                            |             | Proposed Extension to 5 Thomas Stock |
| prepared and issued.                                                                                                           |      |             |      |                            |             | Gardens                              |
| Do not scale from this drawing for construction or acquisition<br>purposes. All Dimensions and levels must be checked on site. |      |             |      | 00000 000 000              | THE         | 5 Thomas Stock Gardens, GL4 5GH      |
| Do not scale from this drawing.                                                                                                |      |             |      | hello@tds.uk<br>www.tds.uk | DEVELOPMENT | TITLE                                |
| Any drawing errors or discrepancies should be brought to the<br>attention of The Development Studio.                           |      |             |      |                            | STUDIO      | Existing Site Plans                  |
| © COPYRIGHT THE DEVELOPMENT STUDIO                                                                                             |      |             |      |                            |             |                                      |