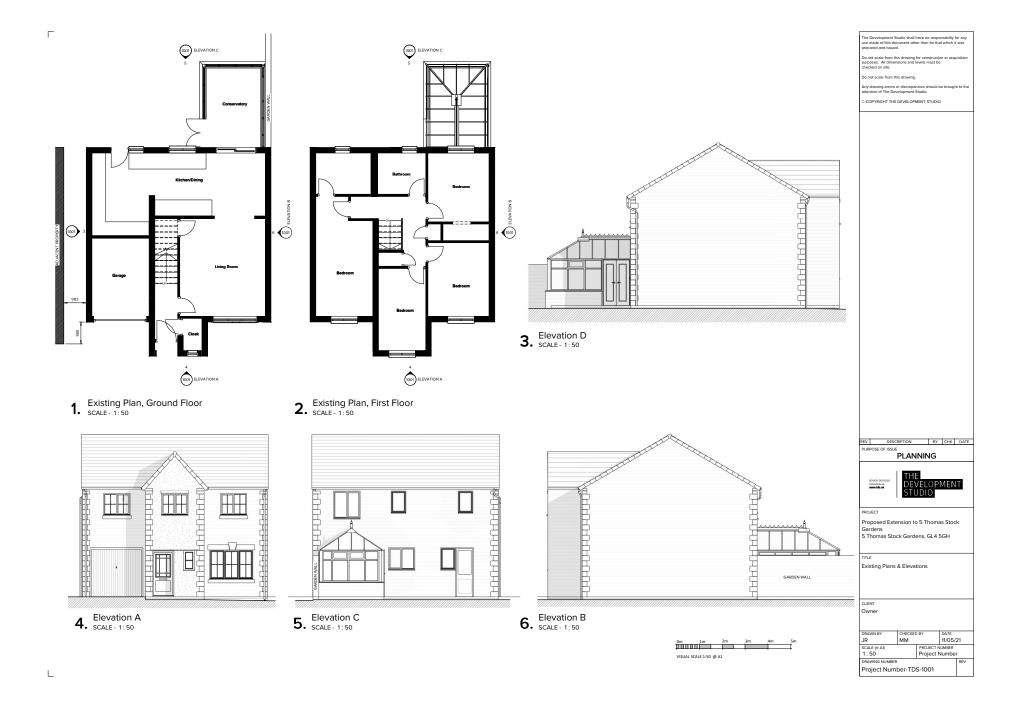

### 4. Description of Proposed Works

Please describe the proposed works:

Erection of a two-storey rear extension, and a single-storey front extension.

Has the work already been started without consent?