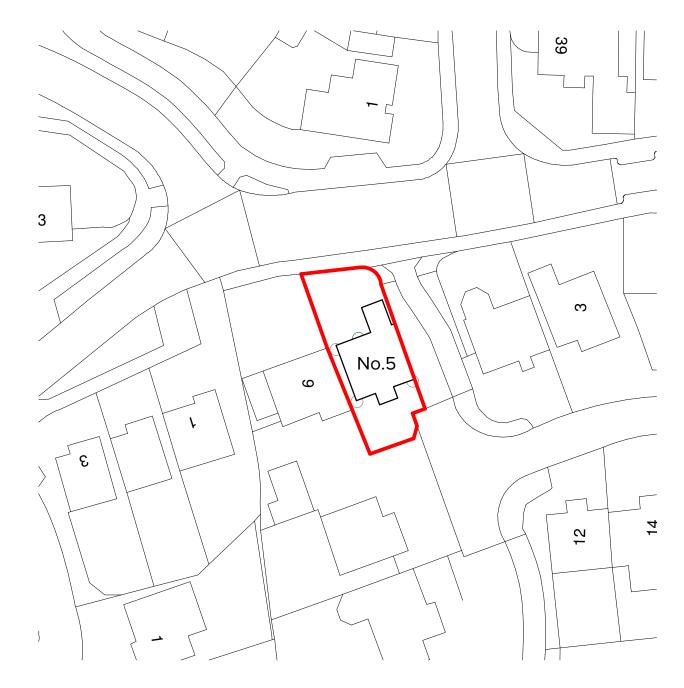

Site Location Plan 2. SCALE - 1: 1250

- Existing Site Plan 1.
- SCALE 1:500

 $\square$ 

| The Development Studio shall have no responsibility for any                                                                    |      |             |      |                            |             | PROJECT                              |
|--------------------------------------------------------------------------------------------------------------------------------|------|-------------|------|----------------------------|-------------|--------------------------------------|
| use made of this document other than for that which it was                                                                     | REV. | DESCRIPTION | DATE |                            |             | Proposed Extension to 5 Thomas Stock |
| prepared and issued.                                                                                                           |      |             |      |                            |             | Gardens                              |
| Do not scale from this drawing for construction or acquisition<br>purposes. All Dimensions and levels must be checked on site. |      |             |      | 00000 000 000              | THE         | 5 Thomas Stock Gardens, GL4 5GH      |
| Do not scale from this drawing.                                                                                                |      |             |      | hello@tds.uk<br>www.tds.uk | DEVELOPMENT | TITLE                                |
| Any drawing errors or discrepancies should be brought to the<br>attention of The Development Studio.                           |      |             |      |                            | STUDIO      | Existing Site Plans                  |
| © COPYRIGHT THE DEVELOPMENT STUDIO                                                                                             |      |             |      |                            |             |                                      |