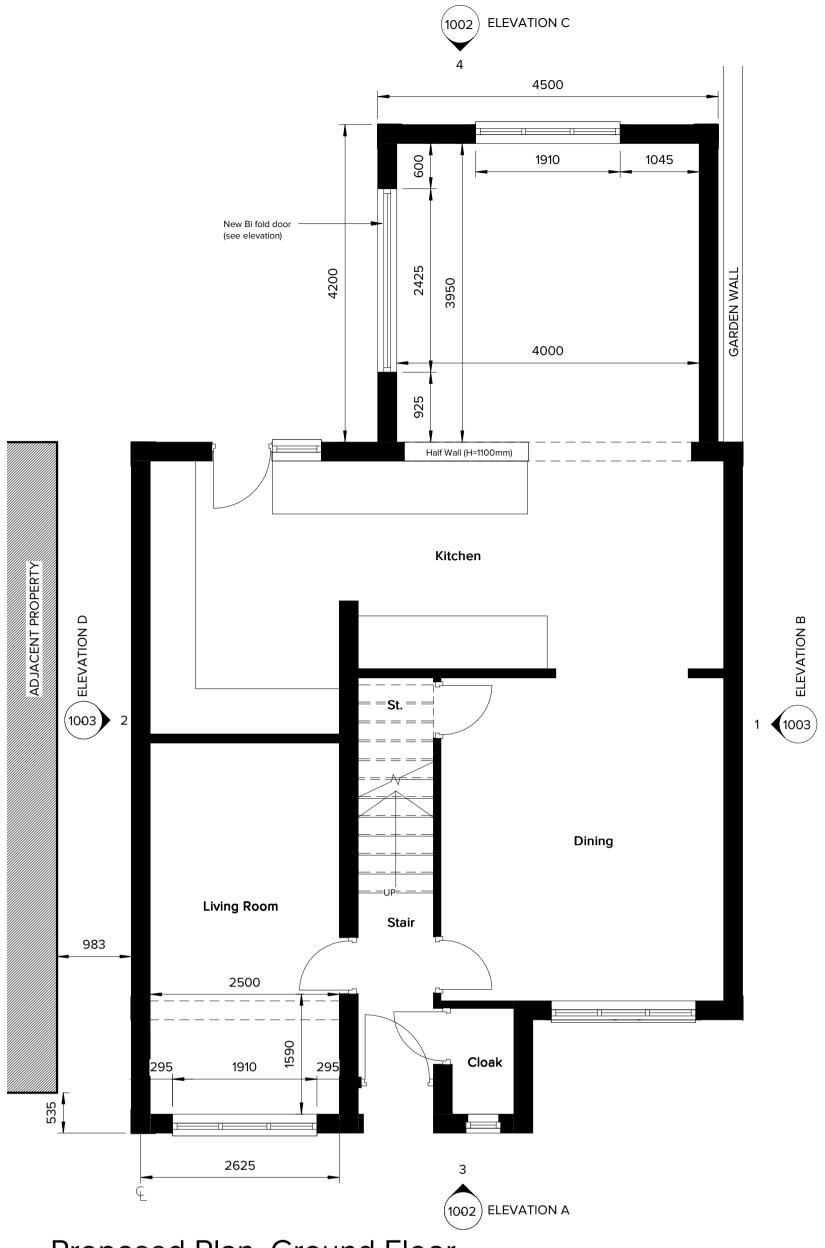

CLIENT

1. Proposed Plan, Ground Floor SCALE - 1:50

**3.** Elevation A - Proposed Scale - 1:50

5. Proposed Site Plan

0m 1m 2m VISUAL SCALE 1:50 @ A1

4m

2. Proposed Plan, First Floor SCALE - 1:50

|              | The Development Studio shall have no responsibility for any<br>use made of this document other than for that which it was<br>prepared and issued.                                                                                                                                               |  |  |  |  |  |
|--------------|-------------------------------------------------------------------------------------------------------------------------------------------------------------------------------------------------------------------------------------------------------------------------------------------------|--|--|--|--|--|
|              | <ul><li>Do not scale from this drawing for construction or acquisition purposes. All dimensions and levels must be checked on site.</li><li>Do not scale from this drawing.</li><li>Any drawing errors or discrepancies should be brought to the attention of The Development Studio.</li></ul> |  |  |  |  |  |
|              |                                                                                                                                                                                                                                                                                                 |  |  |  |  |  |
|              |                                                                                                                                                                                                                                                                                                 |  |  |  |  |  |
|              | © COPYRIGHT THE DEVELOPMENT STUDIO                                                                                                                                                                                                                                                              |  |  |  |  |  |
|              |                                                                                                                                                                                                                                                                                                 |  |  |  |  |  |
|              |                                                                                                                                                                                                                                                                                                 |  |  |  |  |  |
|              |                                                                                                                                                                                                                                                                                                 |  |  |  |  |  |
|              |                                                                                                                                                                                                                                                                                                 |  |  |  |  |  |
|              |                                                                                                                                                                                                                                                                                                 |  |  |  |  |  |
|              |                                                                                                                                                                                                                                                                                                 |  |  |  |  |  |
|              |                                                                                                                                                                                                                                                                                                 |  |  |  |  |  |
|              |                                                                                                                                                                                                                                                                                                 |  |  |  |  |  |
|              |                                                                                                                                                                                                                                                                                                 |  |  |  |  |  |
| ed Extension |                                                                                                                                                                                                                                                                                                 |  |  |  |  |  |
|              |                                                                                                                                                                                                                                                                                                 |  |  |  |  |  |
|              |                                                                                                                                                                                                                                                                                                 |  |  |  |  |  |
|              |                                                                                                                                                                                                                                                                                                 |  |  |  |  |  |
|              |                                                                                                                                                                                                                                                                                                 |  |  |  |  |  |
|              |                                                                                                                                                                                                                                                                                                 |  |  |  |  |  |
|              |                                                                                                                                                                                                                                                                                                 |  |  |  |  |  |
|              |                                                                                                                                                                                                                                                                                                 |  |  |  |  |  |
|              |                                                                                                                                                                                                                                                                                                 |  |  |  |  |  |
|              |                                                                                                                                                                                                                                                                                                 |  |  |  |  |  |
|              | 1North most external wall<br>retracted 300mmJRMM19/12/21                                                                                                                                                                                                                                        |  |  |  |  |  |
|              | REV.     DESCRIPTION     BY     CHK     DATE       PURPOSE OF ISSUE     DI ANININIC                                                                                                                                                                                                             |  |  |  |  |  |
|              | PLANNING                                                                                                                                                                                                                                                                                        |  |  |  |  |  |
|              | 00000 000 000<br>hello@tds.uk<br>www.tds.uk                                                                                                                                                                                                                                                     |  |  |  |  |  |
|              | PROJECT                                                                                                                                                                                                                                                                                         |  |  |  |  |  |
|              | Proposed Extension to 5 Thomas Stock<br>Gardens                                                                                                                                                                                                                                                 |  |  |  |  |  |
|              | 5 Thomas Stock Gardens, GL4 5GH                                                                                                                                                                                                                                                                 |  |  |  |  |  |
|              | TITLE<br>Droposod Plans & Elovations                                                                                                                                                                                                                                                            |  |  |  |  |  |
|              | Proposed Plans & Elevations                                                                                                                                                                                                                                                                     |  |  |  |  |  |
| THOMAS STU   |                                                                                                                                                                                                                                                                                                 |  |  |  |  |  |
|              | CLIENT<br>Owner                                                                                                                                                                                                                                                                                 |  |  |  |  |  |
|              | DRAWN BY CHECKED BY DATE                                                                                                                                                                                                                                                                        |  |  |  |  |  |
| 5m           | JRMM16/05/21SCALE (@ A1)PROJECT NUMBERAs indicatedProject Number                                                                                                                                                                                                                                |  |  |  |  |  |
|              | As indicated     Project Number       DRAWING NUMBER     REV                                                                                                                                                                                                                                    |  |  |  |  |  |
|              | Project Number-TDS-1002 1                                                                                                                                                                                                                                                                       |  |  |  |  |  |