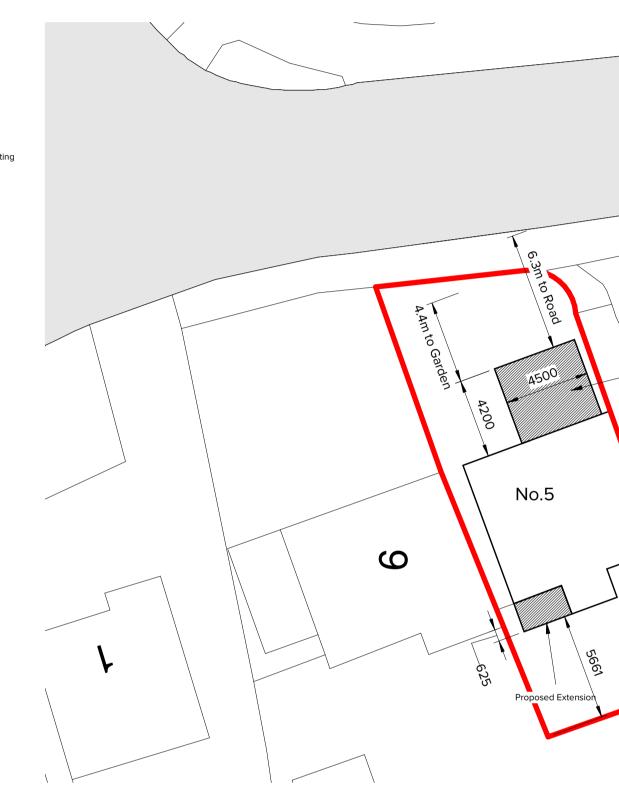

| 1. Site Address           |                                                  |
|---------------------------|--------------------------------------------------|
| Number                    | 5                                                |
| Suffix                    |                                                  |
| Property name             |                                                  |
| Address line 1            | Thomas Stock Gardens                             |
| Address line 2            |                                                  |
| Address line 3            |                                                  |
| Town/city                 | Gloucester                                       |
| Postcode                  | GL4 5GH                                          |
| Description of site locat | tion must be completed if postcode is not known: |
| Easting (x)               | 386413                                           |
| Northing (y)              | 216667                                           |
| Description               |                                                  |
|                           |                                                  |

### 4. Description of Proposed Works

Please describe the proposed works:

Erection of a two-storey rear extension, and a single-storey front extension.

Has the work already been started without consent?

|                 | Windows                                                                                                              |                                             |           |        |
|-----------------|----------------------------------------------------------------------------------------------------------------------|---------------------------------------------|-----------|--------|
|                 | Description of existing materials and finishes (optional):                                                           | White PVC windows                           |           |        |
|                 | Description of proposed materials and finishes:                                                                      | White PVC windows to match existing         |           |        |
| <u>ן</u>        |                                                                                                                      |                                             |           |        |
| A               | re you supplying additional information on submitted plans, drawings or a design                                     | n and access statement?                     | Yes       | © No   |
| lf              | Yes, please state references for the plans, drawings and/or design and access                                        | statement                                   |           |        |
| P               | Proposed Plans (1002 & 1003) note all proposed masonry, roofing, and soffit deta                                     | ailing to match the existing materials/styl | le on the | house. |
|                 |                                                                                                                      |                                             |           |        |
| 6               | . Trees and Hedges                                                                                                   |                                             |           |        |
| A<br>p          | are there any trees or hedges on your own property or on adjoining properties where one of the proposed development? | nich are within falling distance of your    | Q Yes     | No     |
| v               | Vill any trees or hedges need to be removed or pruned in order to carry out your                                     | proposal?                                   | Q Yes     | No     |
|                 |                                                                                                                      |                                             |           |        |
| 7               | . Pedestrian and Vehicle Access, Roads and Rights of Way                                                             |                                             |           |        |
| ls              | s a new or altered vehicle access proposed to or from the public highway?                                            |                                             | Q Yes     | No     |
| ls              | s a new or altered pedestrian access proposed to or from the public highway?                                         |                                             | Q Yes     | No     |
|                 | Do the proposals require any diversions, extinguishment and/or creation of public                                    | rights of way?                              | Q Yes     | No     |
|                 |                                                                                                                      |                                             |           |        |
| 8               | . Parking                                                                                                            |                                             |           |        |
| V               | Vill the proposed works affect existing car parking arrangements?                                                    |                                             | Q Yes     | No     |
|                 |                                                                                                                      |                                             |           |        |
| 9               | . Site Visit                                                                                                         |                                             |           |        |
| c               | Can the site be seen from a public road, public footpath, bridleway or other public                                  | and?                                        | Yes       | © No   |
| lf              | the planning authority needs to make an appointment to carry out a site visit, w                                     | hom should they contact?                    |           |        |
|                 | <ul> <li>The agent</li> <li>The applicant</li> </ul>                                                                 |                                             |           |        |
|                 | Other person                                                                                                         |                                             |           |        |
| <u> </u>        |                                                                                                                      |                                             |           |        |
|                 |                                                                                                                      |                                             |           |        |
| 1               | 0. Pre-application Advice                                                                                            |                                             |           |        |
|                 | 0. Pre-application Advice<br>las assistance or prior advice been sought from the local authority about this app      | plication?                                  | Q Yes     |        |
|                 |                                                                                                                      | plication?                                  | Q Yes     | • No   |
|                 |                                                                                                                      | plication?                                  | Q Yes     | • No   |
| ⊦<br>  1<br>  w | las assistance or prior advice been sought from the local authority about this application of the second second      |                                             | Q Yes     | • No   |