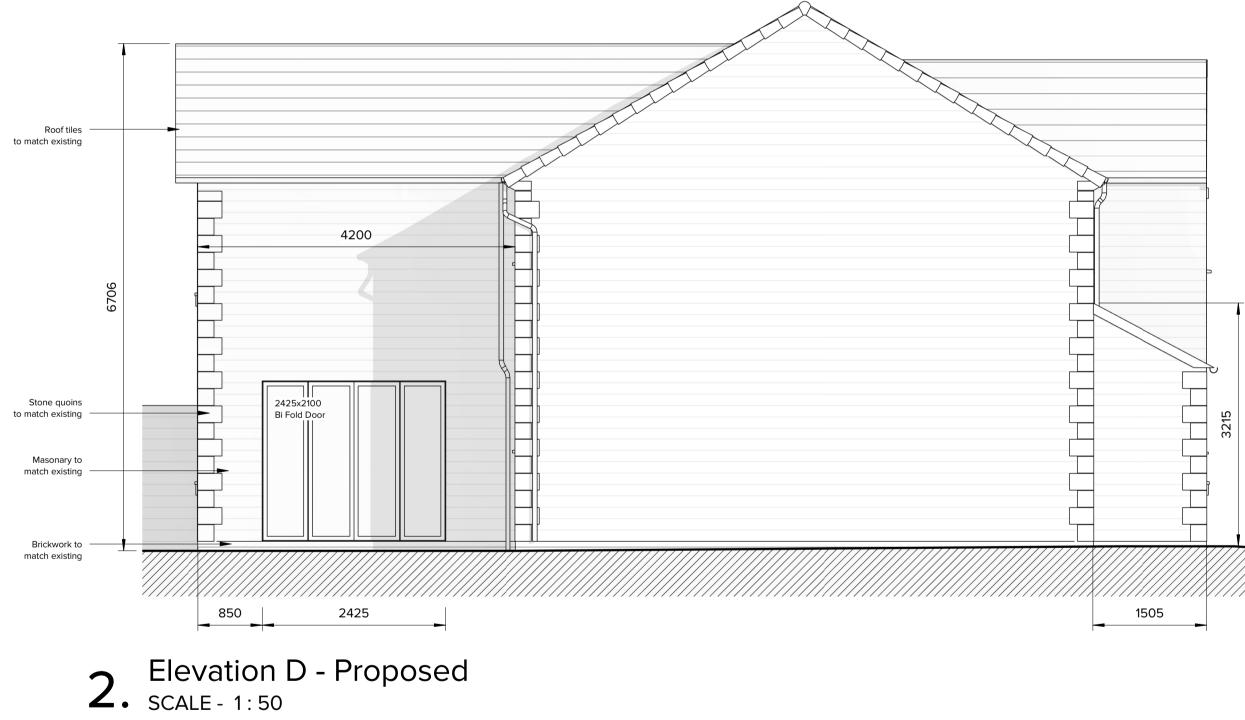

### 4. Description of Proposed Works

Please describe the proposed works:

Erection of a two-storey rear extension, and a single-storey front extension.

Has the work already been started without consent?

| Walls                                                      |                                     |  |  |  |  |
|------------------------------------------------------------|-------------------------------------|--|--|--|--|
| Description of existing materials and finishes (optional): | Stonework masonry                   |  |  |  |  |
| Description of proposed materials and finishes:            | Stonework masonry to match existing |  |  |  |  |

# 5. Materials

| Roof                                                       |                                    |
|------------------------------------------------------------|------------------------------------|
| Description of existing materials and finishes (optional): | Grey slate tiles                   |
| Description of proposed materials and finishes:            | Grey slate tiles to match existing |

|                 | Windows                                                                                                              |                                             |           |        |
|-----------------|----------------------------------------------------------------------------------------------------------------------|---------------------------------------------|-----------|--------|
|                 | Description of existing materials and finishes (optional):                                                           | White PVC windows                           |           |        |
|                 | Description of proposed materials and finishes:                                                                      | White PVC windows to match existing         |           |        |
| <u>ן</u>        |                                                                                                                      |                                             |           |        |
| A               | re you supplying additional information on submitted plans, drawings or a design                                     | n and access statement?                     | Yes       | © No   |
| lf              | Yes, please state references for the plans, drawings and/or design and access                                        | statement                                   |           |        |
| P               | Proposed Plans (1002 & 1003) note all proposed masonry, roofing, and soffit deta                                     | ailing to match the existing materials/styl | le on the | house. |
|                 |                                                                                                                      |                                             |           |        |
| 6               | . Trees and Hedges                                                                                                   |                                             |           |        |
| A<br>p          | are there any trees or hedges on your own property or on adjoining properties where one of the proposed development? | nich are within falling distance of your    | Q Yes     | No     |
| v               | Vill any trees or hedges need to be removed or pruned in order to carry out your                                     | proposal?                                   | Q Yes     | No     |
|                 |                                                                                                                      |                                             |           |        |
| 7               | . Pedestrian and Vehicle Access, Roads and Rights of Way                                                             |                                             |           |        |
| ls              | s a new or altered vehicle access proposed to or from the public highway?                                            |                                             | Q Yes     | No     |
| ls              | s a new or altered pedestrian access proposed to or from the public highway?                                         |                                             | Q Yes     | No     |
|                 | Do the proposals require any diversions, extinguishment and/or creation of public                                    | rights of way?                              | Q Yes     | No     |
|                 |                                                                                                                      |                                             |           |        |
| 8               | . Parking                                                                                                            |                                             |           |        |
| V               | Vill the proposed works affect existing car parking arrangements?                                                    |                                             | Q Yes     | No     |
|                 |                                                                                                                      |                                             |           |        |
| 9               | . Site Visit                                                                                                         |                                             |           |        |
| c               | Can the site be seen from a public road, public footpath, bridleway or other public                                  | and?                                        | Yes       | © No   |
| lf              | the planning authority needs to make an appointment to carry out a site visit, w                                     | hom should they contact?                    |           |        |
|                 | <ul> <li>The agent</li> <li>The applicant</li> </ul>                                                                 |                                             |           |        |
|                 | Other person                                                                                                         |                                             |           |        |
| <u> </u>        |                                                                                                                      |                                             |           |        |
|                 |                                                                                                                      |                                             |           |        |
| 1               | 0. Pre-application Advice                                                                                            |                                             |           |        |
|                 | 0. Pre-application Advice<br>las assistance or prior advice been sought from the local authority about this app      | plication?                                  | Q Yes     |        |
|                 |                                                                                                                      | plication?                                  | Q Yes     | • No   |
|                 |                                                                                                                      | plication?                                  | Q Yes     | • No   |
| ⊦<br>  1<br>  w | las assistance or prior advice been sought from the local authority about this application of the second second      |                                             | Q Yes     | • No   |