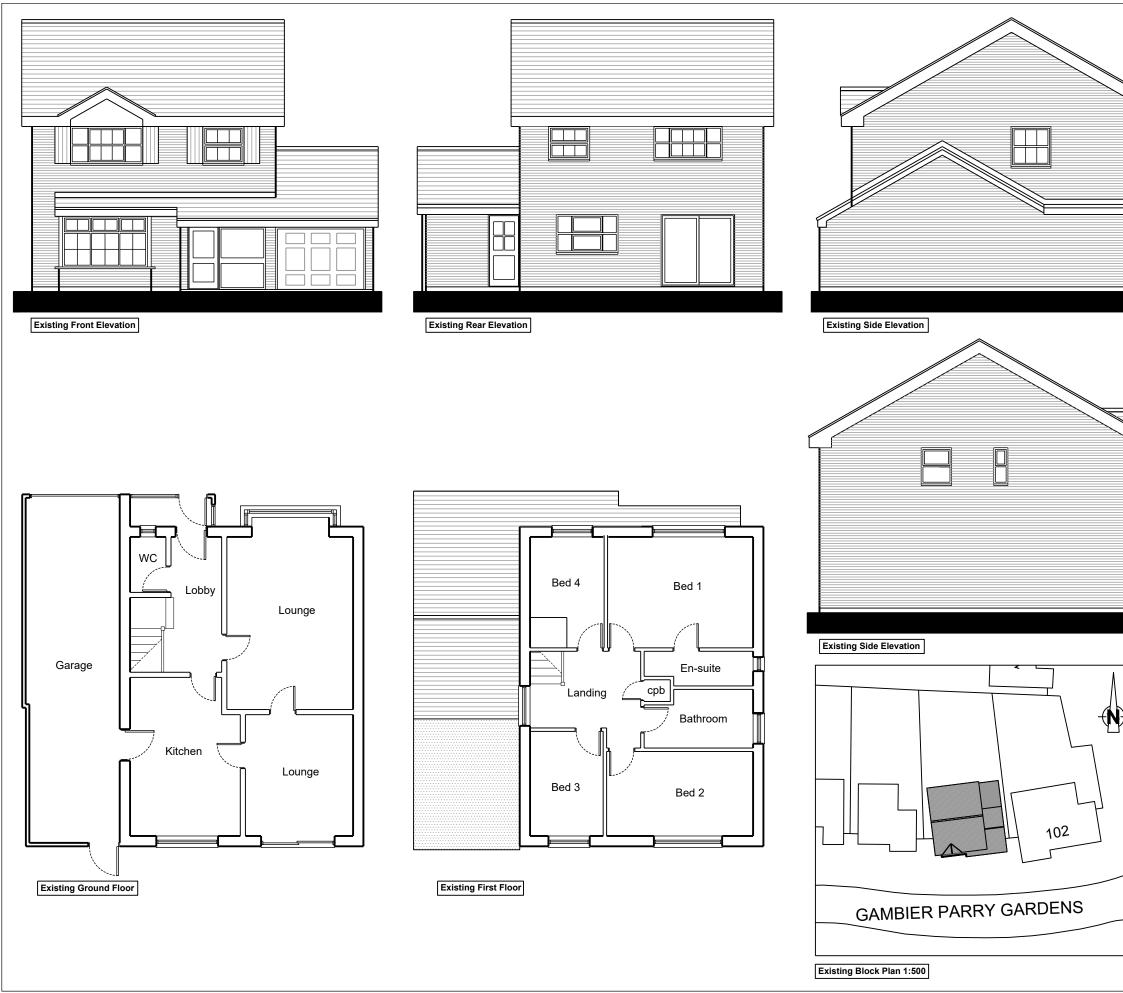

|--|

|                | dimensior                   | ale off this drawing, use only figured<br>is and report any discrepancies or<br>to the Architect immediately.<br>description |  |
|----------------|-----------------------------|------------------------------------------------------------------------------------------------------------------------------|--|
|                |                             | I                                                                                                                            |  |
|                |                             |                                                                                                                              |  |
|                |                             |                                                                                                                              |  |
|                |                             |                                                                                                                              |  |
|                |                             |                                                                                                                              |  |
|                |                             |                                                                                                                              |  |
|                |                             |                                                                                                                              |  |
|                |                             |                                                                                                                              |  |
|                |                             |                                                                                                                              |  |
|                |                             |                                                                                                                              |  |
|                |                             |                                                                                                                              |  |
|                |                             |                                                                                                                              |  |
|                |                             |                                                                                                                              |  |
|                |                             |                                                                                                                              |  |
|                |                             |                                                                                                                              |  |
|                |                             |                                                                                                                              |  |
|                |                             |                                                                                                                              |  |
|                | JOB TITLE                   |                                                                                                                              |  |
|                | PROPOSED EXTE               | INSION                                                                                                                       |  |
| $\overline{1}$ | 101 Gambier Parry           | Gardens                                                                                                                      |  |
| → \            | Gloucester<br>GL2 9RE       |                                                                                                                              |  |
|                |                             |                                                                                                                              |  |
|                | APPLICANT<br>Mr Kay         |                                                                                                                              |  |
|                |                             |                                                                                                                              |  |
|                | Existing Plans & Elevations |                                                                                                                              |  |
| Лg             |                             |                                                                                                                              |  |
| nii            |                             |                                                                                                                              |  |
| anning         |                             |                                                                                                                              |  |
|                | DATE Oct '21                | DWG NO.<br>GPG-100                                                                                                           |  |
|                | <sup>scale</sup> 1:100 @ A3 |                                                                                                                              |  |

#### 4. Description of Proposed Works

Please describe the proposed works:

Proposed first floor extension over existing garage

Has the work already been started without consent?