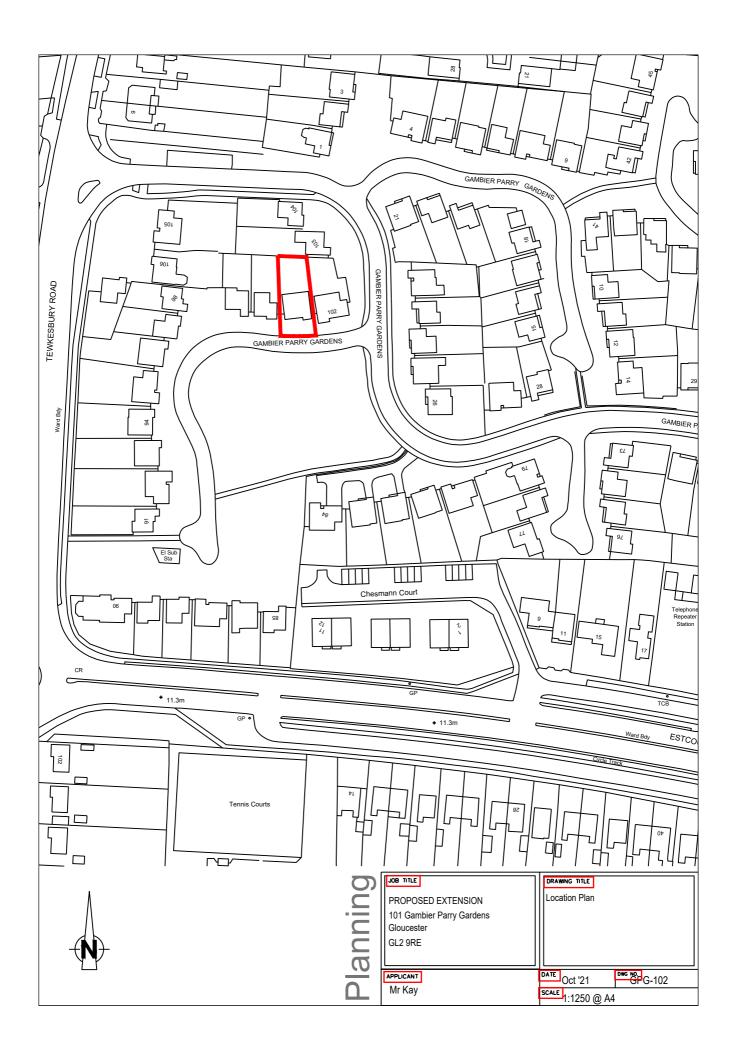

| Number                | 101                                                 |
|-----------------------|-----------------------------------------------------|
| Suffix                |                                                     |
| Property name         |                                                     |
| Address line 1        | Gambier Parry Gardens                               |
| Address line 2        |                                                     |
| Address line 3        |                                                     |
| Town/city             | Gloucester                                          |
| Postcode              | GL2 9RE                                             |
| Description of site I | ocation must be completed if postcode is not known: |
| Easting (x)           | 383628                                              |
| Northing (y)          | 219874                                              |
| Description           | L                                                   |

|--|

|                | dimensior                   | ale off this drawing, use only figured<br>is and report any discrepancies or<br>to the Architect immediately.<br>description |  |
|----------------|-----------------------------|------------------------------------------------------------------------------------------------------------------------------|--|
|                |                             | I                                                                                                                            |  |
|                |                             |                                                                                                                              |  |
|                |                             |                                                                                                                              |  |
|                |                             |                                                                                                                              |  |
|                |                             |                                                                                                                              |  |
|                |                             |                                                                                                                              |  |
|                |                             |                                                                                                                              |  |
|                |                             |                                                                                                                              |  |
|                |                             |                                                                                                                              |  |
|                |                             |                                                                                                                              |  |
|                |                             |                                                                                                                              |  |
|                |                             |                                                                                                                              |  |
|                |                             |                                                                                                                              |  |
|                |                             |                                                                                                                              |  |
|                |                             |                                                                                                                              |  |
|                |                             |                                                                                                                              |  |
|                |                             |                                                                                                                              |  |
|                | JOB TITLE                   |                                                                                                                              |  |
|                | PROPOSED EXTE               | INSION                                                                                                                       |  |
| $\overline{1}$ | 101 Gambier Parry           | Gardens                                                                                                                      |  |
| → \            | Gloucester<br>GL2 9RE       |                                                                                                                              |  |
|                |                             |                                                                                                                              |  |
|                | APPLICANT<br>Mr Kay         |                                                                                                                              |  |
|                |                             |                                                                                                                              |  |
|                | Existing Plans & Elevations |                                                                                                                              |  |
| Лg             |                             |                                                                                                                              |  |
| nii            |                             |                                                                                                                              |  |
| anning         |                             |                                                                                                                              |  |
|                | DATE Oct '21                | DWG NO.<br>GPG-100                                                                                                           |  |
|                | <sup>scale</sup> 1:100 @ A3 |                                                                                                                              |  |