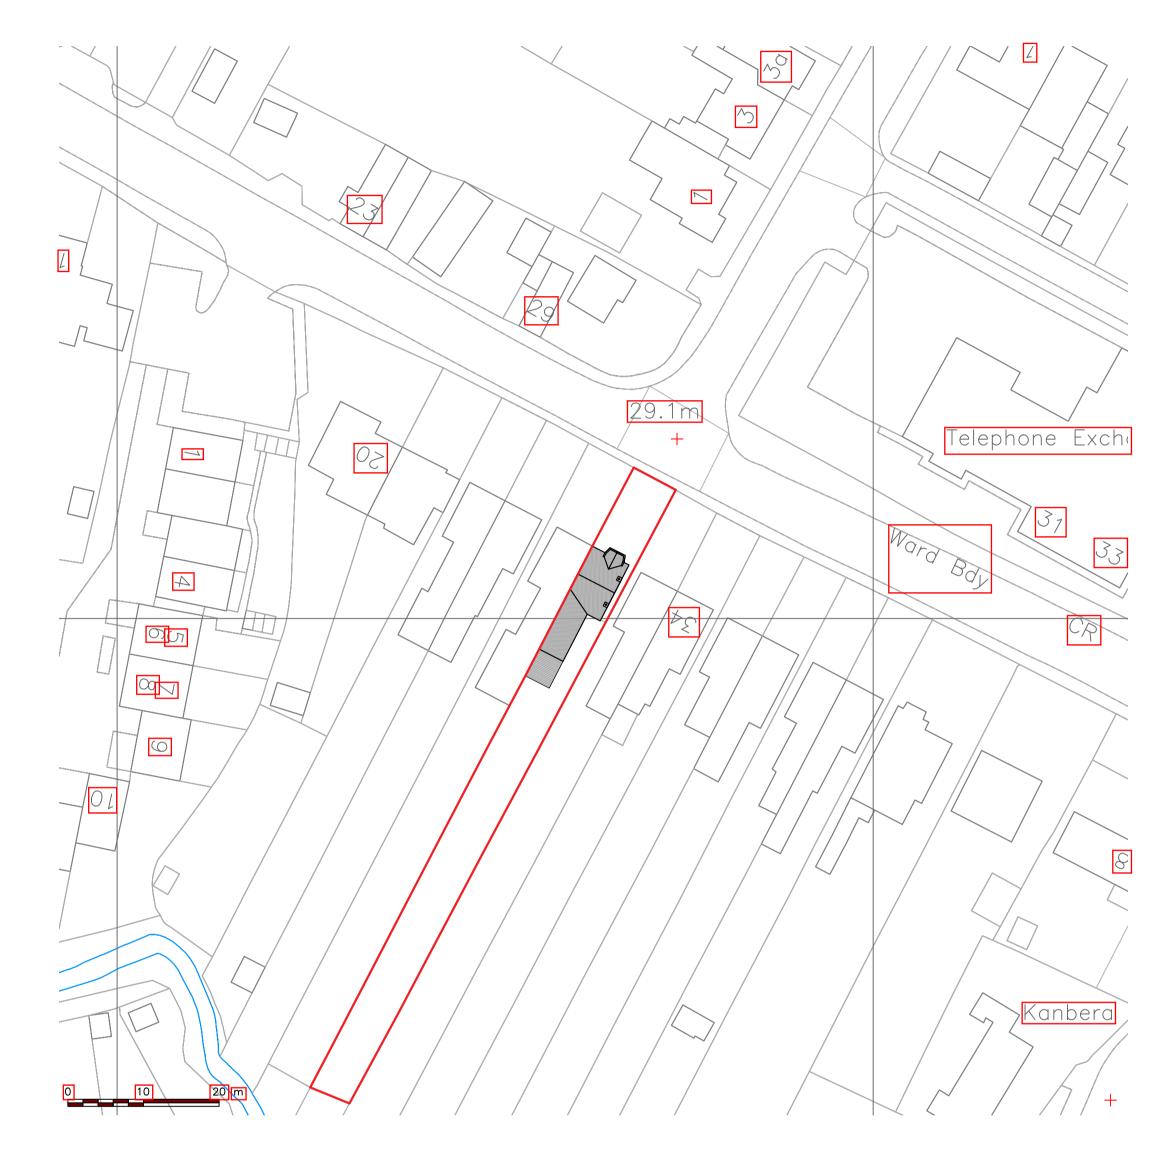

| Site Location                   |                                                                                                                                                            |
|---------------------------------|------------------------------------------------------------------------------------------------------------------------------------------------------------|
| Disclaimer: We can only make re | ecommendations based on the answers given in the questions.                                                                                                |
|                                 | the description of site location must be completed. Please provide the most accurate site description you can, to 'field to the North of the Post Office". |
| Number                          | 30                                                                                                                                                         |
| Suffix                          |                                                                                                                                                            |
| Property Name                   |                                                                                                                                                            |
|                                 |                                                                                                                                                            |
| Address Line 1                  |                                                                                                                                                            |
| Hucclecote Road                 |                                                                                                                                                            |
| Address Line 2                  |                                                                                                                                                            |
|                                 |                                                                                                                                                            |
| Address Line 3                  |                                                                                                                                                            |
| Gloucestershire                 |                                                                                                                                                            |
| Town/city                       |                                                                                                                                                            |
| Gloucester                      |                                                                                                                                                            |
| Postcode                        |                                                                                                                                                            |
| GL3 3RS                         |                                                                                                                                                            |
|                                 |                                                                                                                                                            |
| •                               | tion must be completed if postcode is not known:                                                                                                           |
| Easting (x)                     | Northing (y)                                                                                                                                               |
| 386663                          | 217705                                                                                                                                                     |
| Description                     |                                                                                                                                                            |

| EH-30HR-G-001 Existing EH-30HR-G-002A Proposed EH-30HR-G-003 Existing and Proposed Site Plans                                                                                                                                                                                                                                                           |  |
|---------------------------------------------------------------------------------------------------------------------------------------------------------------------------------------------------------------------------------------------------------------------------------------------------------------------------------------------------------|--|
| Trees and Hedges  Are there any trees or hedges on the property or on adjoining properties which are within falling distance of the proposed development?  ○ Yes  ○ No  Will any trees or hedges need to be removed or pruned in order to carry out your proposal?  ○ Yes  ○ No                                                                         |  |
| Pedestrian and Vehicle Access, Roads and Rights of Way  Is a new or altered vehicle access proposed to or from the public highway?  ○ Yes ○ No  Is a new or altered pedestrian access proposed to or from the public highway?  ○ Yes ○ No  Do the proposals require any diversions, extinguishment and/or creation of public rights of way?  ○ Yes ○ No |  |
| Parking  Will the proposed works affect existing car parking arrangements?  ○ Yes  ⊙ No                                                                                                                                                                                                                                                                 |  |
| Site Visit  Can the site be seen from a public road, public footpath, bridleway or other public land?  Yes  No  If the planning authority needs to make an appointment to carry out a site visit, whom should they contact?  The agent  The applicant  Other person                                                                                     |  |
| <del></del>                                                                                                                                                                                                                                                                                                                                             |  |