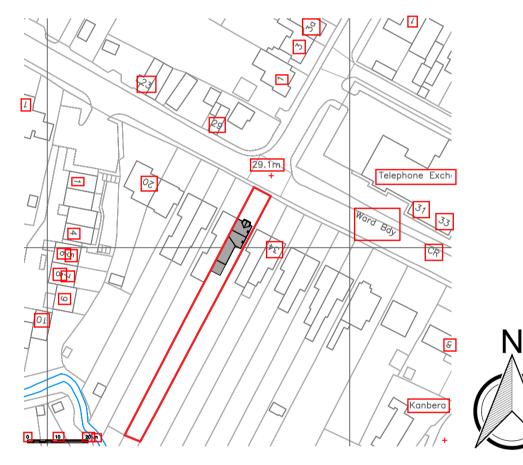

| Site Location                   |                                                                                                                                                            |
|---------------------------------|------------------------------------------------------------------------------------------------------------------------------------------------------------|
| Disclaimer: We can only make re | ecommendations based on the answers given in the questions.                                                                                                |
|                                 | the description of site location must be completed. Please provide the most accurate site description you can, to 'field to the North of the Post Office". |
| Number                          | 30                                                                                                                                                         |
| Suffix                          |                                                                                                                                                            |
| Property Name                   |                                                                                                                                                            |
|                                 |                                                                                                                                                            |
| Address Line 1                  |                                                                                                                                                            |
| Hucclecote Road                 |                                                                                                                                                            |
| Address Line 2                  |                                                                                                                                                            |
|                                 |                                                                                                                                                            |
| Address Line 3                  |                                                                                                                                                            |
| Gloucestershire                 |                                                                                                                                                            |
| Town/city                       |                                                                                                                                                            |
| Gloucester                      |                                                                                                                                                            |
| Postcode                        |                                                                                                                                                            |
| GL3 3RS                         |                                                                                                                                                            |
|                                 |                                                                                                                                                            |
| •                               | tion must be completed if postcode is not known:                                                                                                           |
| Easting (x)                     | Northing (y)                                                                                                                                               |
| 386663                          | 217705                                                                                                                                                     |
| Description                     |                                                                                                                                                            |