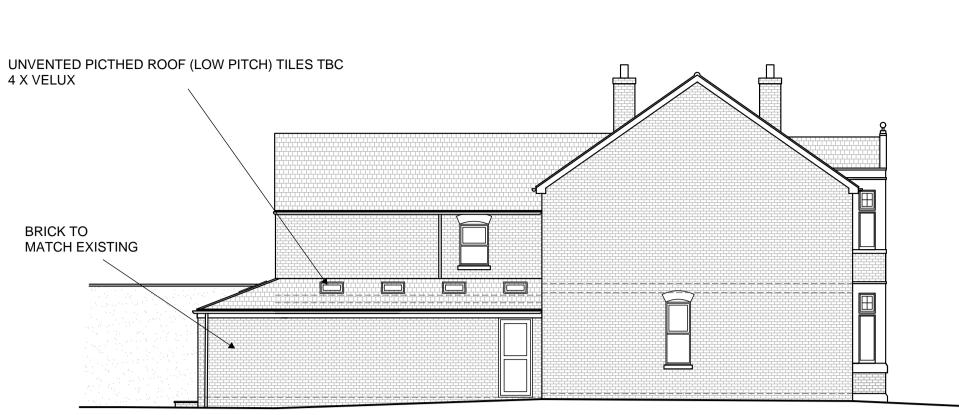

### **AS PROPOSED SIDE ELEVATION - 1:100**

### **AS PROPOSED REAR ELEVATION - 1:100**

THIS BAR SHOULD SCALE 5M @ 1:100

**AS PROPOSED SITE PLAN - 1:1250** 