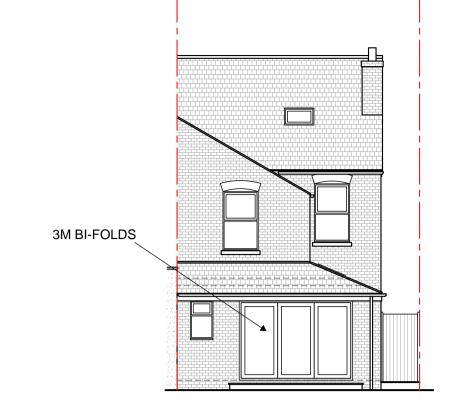

### **AS PROPOSED SIDE ELEVATION - 1:100**

### **AS PROPOSED REAR ELEVATION - 1:100**

THIS BAR SHOULD SCALE 5M @ 1:100

**AS PROPOSED SITE PLAN - 1:1250** 