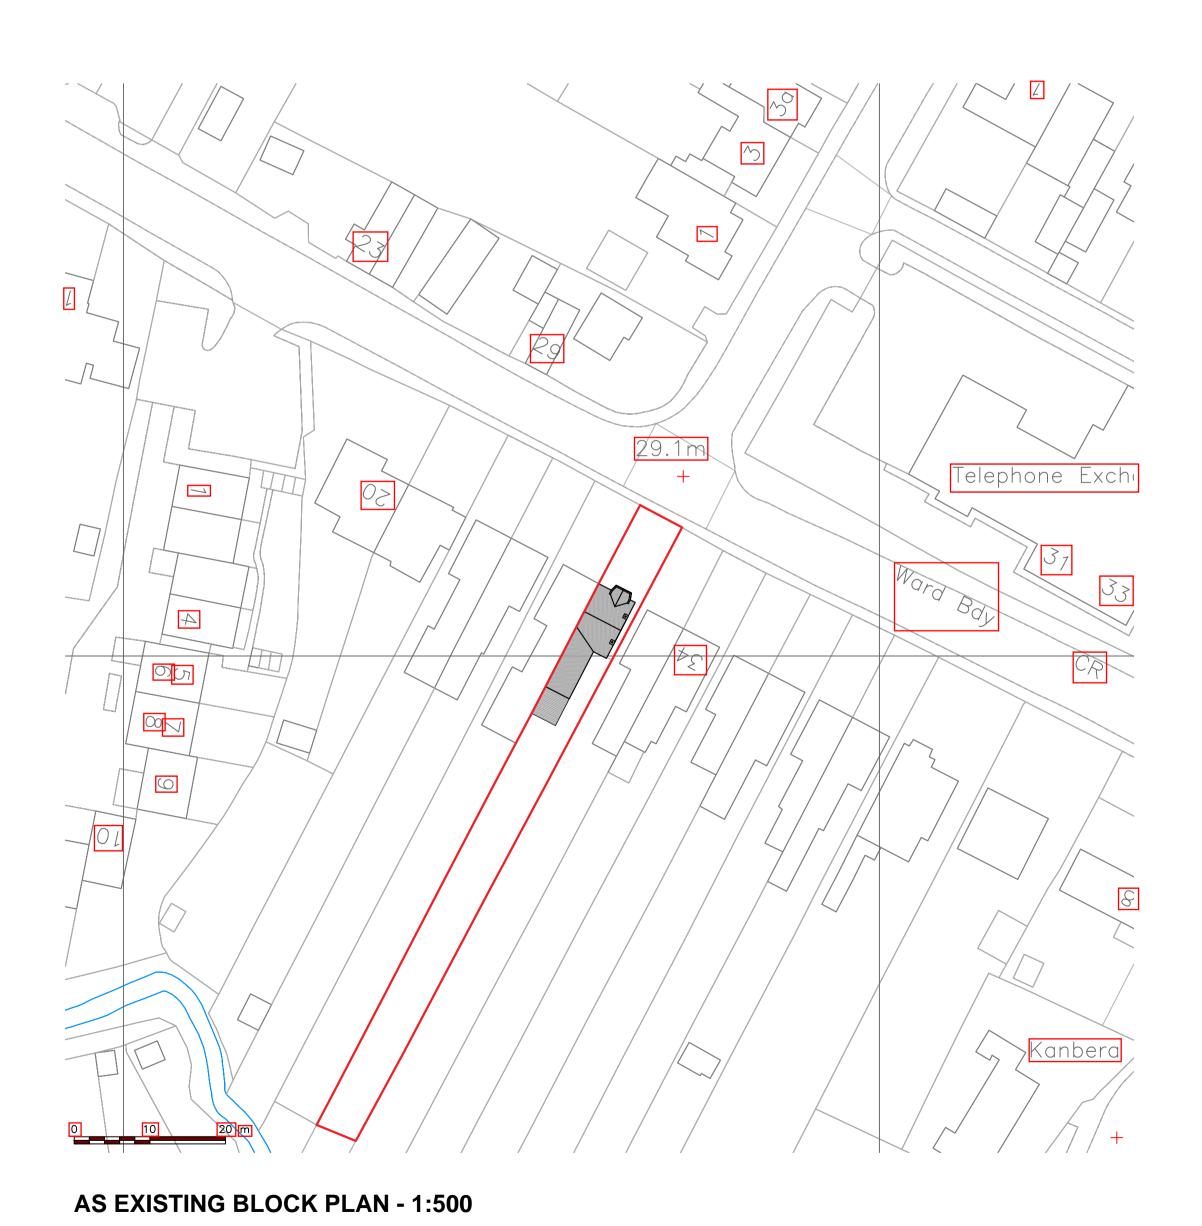

# FOR PLANNING ONLY

**AS EXISTING BLOCK PLAN - 1:1250** 

**AS EXISTING SITE PLAN - 1:1250** 

AS PROPOSED BLOCK PLAN - 1:1250

AS PROPOSED SITE PLAN - 1:1250

CLIENT/PROJECT: EMILY HOOK

30 HUCCLECOTE ROAD, GLOUCESTER, GL3 3RS PROPOSED SINGLE STOREY REAR EXTENSION

TITI E:

AS EXISTING & PROPOSED SITE PLANS

SCALE:

1:500 & 1:1250 @ A1

DATE:

OCT 2022 EH-30HR-G-003

2) A STRUCTURAL ENGINEER MUST BE CONSULTED FOR ALL STRUCTURAL WORKS

3) WORKS TO BE CARRIED OUT BY COMPETENT, QUALIFIED CONTRACTORS