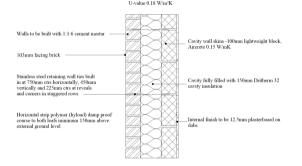

### FULL FILL CAVITY WALL

To achieve minimum U Value of 0.18 W/m<sup>2</sup>K New cavity wall to comprise of 105mm suitable facing brick. Full fill the cavity with 150mm Dritherm 32 insulation as manufacturer's details. Inner leaf constructed using 100mm lightweight block, 0.15 W/m<sup>2</sup>K, e.g. Celcon solar, Thermalite turbo. Internal finish to be 12.5mm plasterboard on dabs. Walls to be built with 1:1:6 cement mortar.