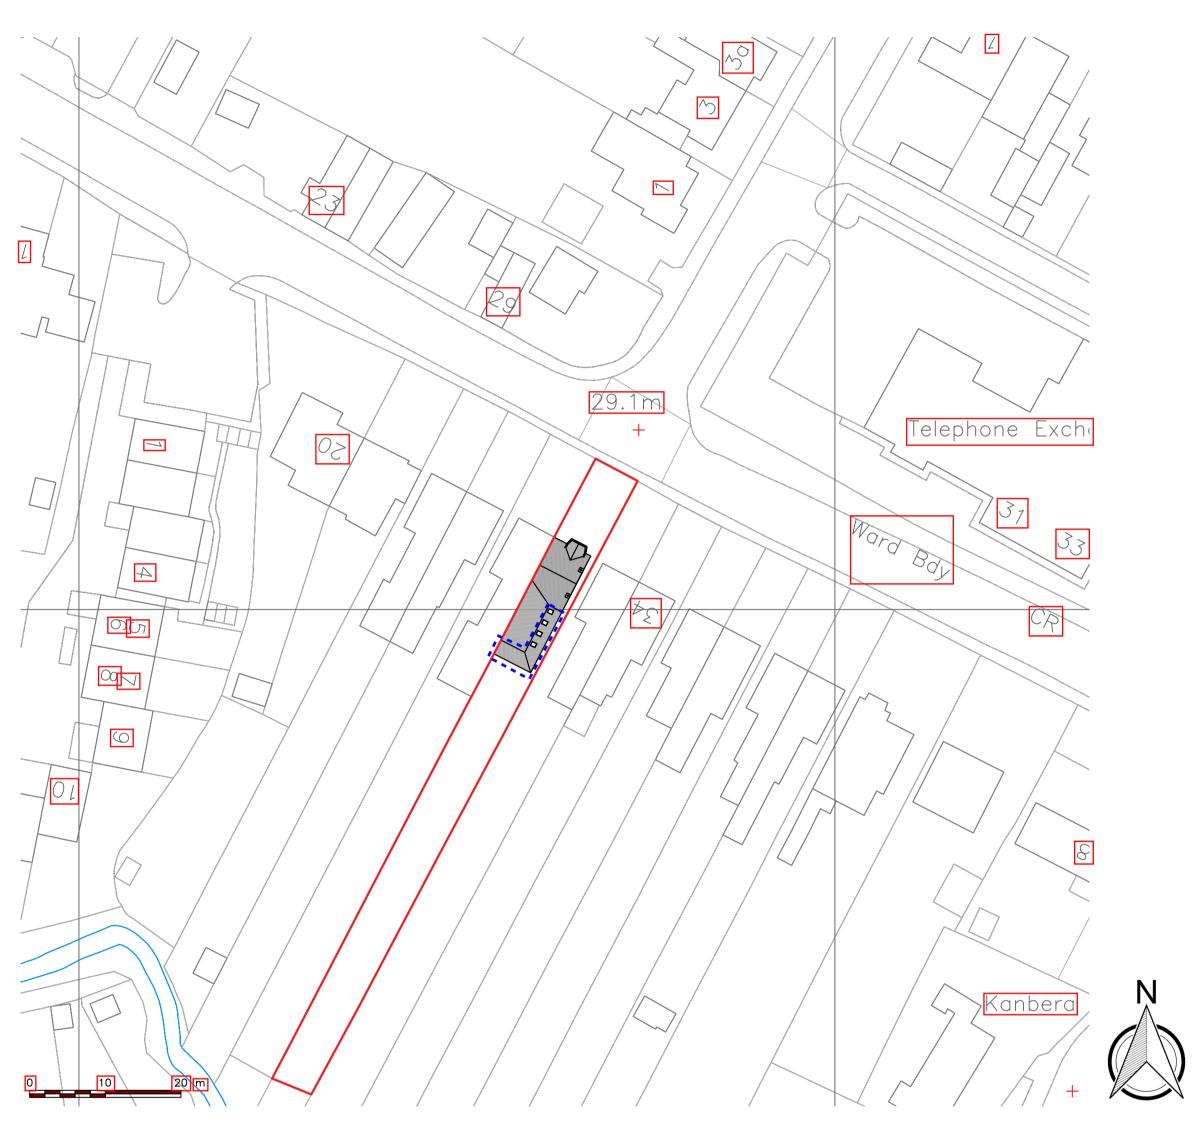

| Site Location                   |                                                                                                                                                            |
|---------------------------------|------------------------------------------------------------------------------------------------------------------------------------------------------------|
| Disclaimer: We can only make re | ecommendations based on the answers given in the questions.                                                                                                |
|                                 | the description of site location must be completed. Please provide the most accurate site description you can, to 'field to the North of the Post Office". |
| Number                          | 30                                                                                                                                                         |
| Suffix                          |                                                                                                                                                            |
| Property Name                   |                                                                                                                                                            |
|                                 |                                                                                                                                                            |
| Address Line 1                  |                                                                                                                                                            |
| Hucclecote Road                 |                                                                                                                                                            |
| Address Line 2                  |                                                                                                                                                            |
|                                 |                                                                                                                                                            |
| Address Line 3                  |                                                                                                                                                            |
| Gloucestershire                 |                                                                                                                                                            |
| Town/city                       |                                                                                                                                                            |
| Gloucester                      |                                                                                                                                                            |
| Postcode                        |                                                                                                                                                            |
| GL3 3RS                         |                                                                                                                                                            |
|                                 |                                                                                                                                                            |
| •                               | tion must be completed if postcode is not known:                                                                                                           |
| Easting (x)                     | Northing (y)                                                                                                                                               |
| 386663                          | 217705                                                                                                                                                     |
| Description                     |                                                                                                                                                            |

| EH-30HR-G-001 Existing EH-30HR-G-002A Proposed EH-30HR-G-003 Existing and Proposed Site Plans                                                                                                                                                                                                                                                           |  |
|---------------------------------------------------------------------------------------------------------------------------------------------------------------------------------------------------------------------------------------------------------------------------------------------------------------------------------------------------------|--|
| Trees and Hedges  Are there any trees or hedges on the property or on adjoining properties which are within falling distance of the proposed development?  ○ Yes  ○ No  Will any trees or hedges need to be removed or pruned in order to carry out your proposal?  ○ Yes  ○ No                                                                         |  |
| Pedestrian and Vehicle Access, Roads and Rights of Way  Is a new or altered vehicle access proposed to or from the public highway?  ○ Yes ○ No  Is a new or altered pedestrian access proposed to or from the public highway?  ○ Yes ○ No  Do the proposals require any diversions, extinguishment and/or creation of public rights of way?  ○ Yes ○ No |  |
| Parking  Will the proposed works affect existing car parking arrangements?  ○ Yes  ⊙ No                                                                                                                                                                                                                                                                 |  |
| Site Visit  Can the site be seen from a public road, public footpath, bridleway or other public land?  Yes  No  If the planning authority needs to make an appointment to carry out a site visit, whom should they contact?  The agent  The applicant  Other person                                                                                     |  |
| <del></del>                                                                                                                                                                                                                                                                                                                                             |  |