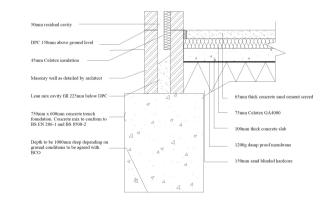

### TRENCH FOUNDATION

ALL STRUCTURAL WORKS

POSSIBLE NEED FOR PAD?

ENGINEERS DESIGN &

CALCULATIONS

Provide 750mm x 600mm trench fill foundations, concrete mix to conform to BS EN 206-1 and BS 8500-2. All foundations to be a minimum of 1000mm below ground level, exact depth to be agreed on site with Building Control Officer to suit site conditions. All constructed in accordance with 2004 Building Regulations A1/2 and BS 8004:1986 Code of Practice for Foundations. Ensure foundations are constructed below invert level of any adjacent drains. Base of foundations supporting internal walls to be min 600mm below ground level. Sulphate resistant cement to be used if required. Please note that should any adverse soil conditions or difference in soil type be found or any major tree roots in excavations, the Building Control Officer is to be contacted and the advice of a structural engineer should be sought.

### WALLS BELOW GROUND

All new walls to have Class A blockwork below ground level or alternatively semi engineering brickwork in 1:4 masonry cement or equal approved specification. Cavities below ground level to be filled with lean mix concrete min 225mm below damp proof course. Or provide lean mix backfill at base of cavity wall (150mm below damp course) laid to fall to weepholes.

### SOLID FLOOR INSULATION UNDER SLAB

To meet min U value required of 0.18 W/m<sup>2</sup>K

Solid ground floor to consist of 150mm consolidated well-rammed hardcore. Blinded with 50mm sand blinding. Provide a 1200 gauge polythene DPM, DPM to be lapped in with DPC in walls. Floor to be insulated over DPM with 90mm thick Celotex GA4000 insulation. 25mm insulation to continue around floor perimeters to avoid thermal bridging. A VCL should be laid over the insulation boards and turned up 100mm at room perimeters behind the skirting, all joints to be lapped 150mm and sealed, provide 100mm ST2 or Gen2 ground bearing slab concrete mix to conform to BS 8500-2 over VCL. Finish with 65mm sand/cement finishing screed with light mesh

### SOLID GROUND FLOOR

DPC 150mm above ground level lapped with dpr A VCL should be laid over the insulation - 1200g damp proof membrane