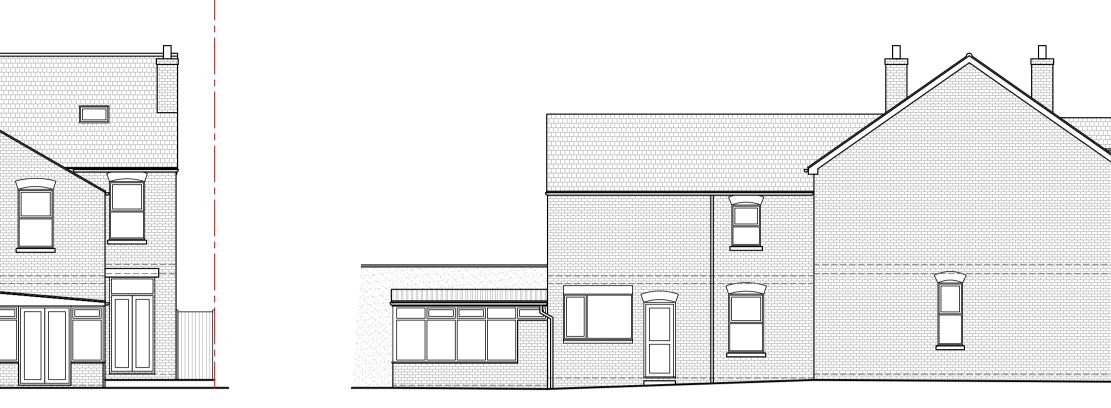

## FOR PLANNING ONLY

**AS EXISTING SIDE ELEVATION - 1:100** 

**AS EXISTING FRONT ELEVATION - 1:100** 

THIS BAR SHOULD SCALE 5M @ 1:100

**AS EXISTING REAR ELEVATION - 1:100** 

**AS EXISTING SITE PLAN - 1:1250** 

### **AS PROPOSED REAR ELEVATION - 1:100**

THIS BAR SHOULD SCALE 5M @ 1:100

**AS PROPOSED SITE PLAN - 1:1250** 