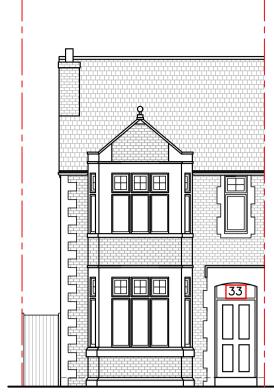

## FOR PLANNING ONLY

**AS EXISTING SIDE ELEVATION - 1:100** 

**AS EXISTING FRONT ELEVATION - 1:100** 

THIS BAR SHOULD SCALE 5M @ 1:100

**AS EXISTING REAR ELEVATION - 1:100** 

**AS EXISTING SITE PLAN - 1:1250** 

CLIENT/PROJECT:

**EMILY HOOK** 

30 HUCCLECOTE ROAD, GLOUCESTER, GL3 3RS PROPOSED SINGLE STOREY REAR EXTENSION

AS EXISTING PLANS & ELEVATIONS

SCALE:

1:50, 1:100 & 1:500, 1:1250 @ A1

AUGUST 2022

EH-30HR-G-001