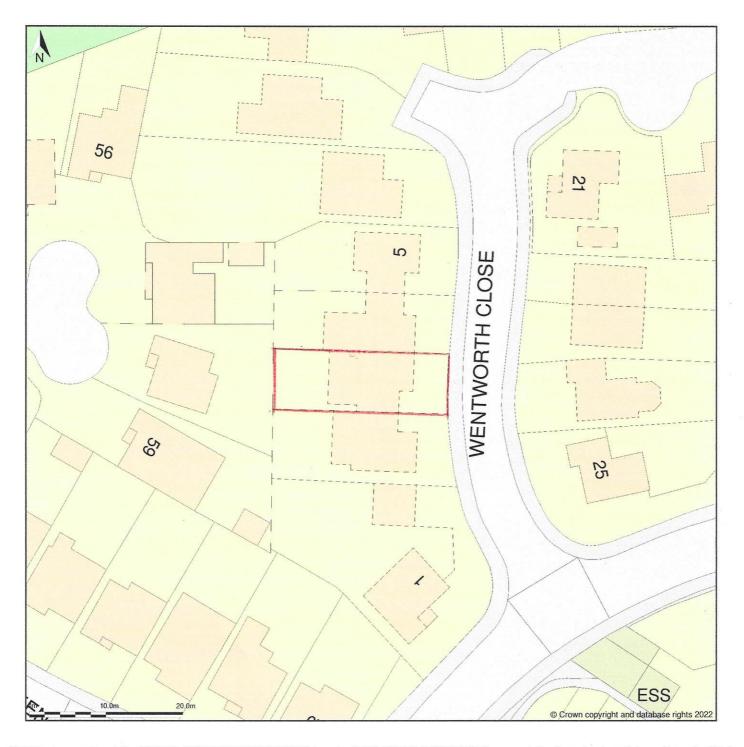

## 3, Wentworth Close, Gloucester, Gloucestershire, GL2 9RB

Block Plan shows area bounded by: 384574.92, 220344.96 384664.92, 220434.96 (at a scale of 1:500), OSGridRef: SO84612038. The representation of a road, track or path is no evidence of a right of

#### 3, Wentworth Close, Gloucester, Gloucestershire, GL2 9RB

Block Plan shows area bounded by: 384574.92, 220344.96 384664.92, 220434.96 (at a scale of 1:500), OSGridRef: SO84612038. The representation of a road, track or path is no evidence of a right of way. The representation of features as lines is no evidence of a property boundary.

Produced on 31st Aug 2022 from the Ordnance Survey National Geographic Database and incorporating surveyed revision available at this date. Reproduction in whole or part is prohibited without the prior permission of Ordnance Survey. © Crown copyright 2022. Supplied by https://www.buyaplan.co.uk digital mapping a licensed Ordnance Survey partner (100053143). Unique plan reference:

Alex Clennett BA(hons) BArch Architect 8 Springwell Gardens Churchdown Glos GL3 2AL

project 3 WENTWORTH CLOSE, LONGLEYENS

client MR \$ MRS HUGHES

EXISTING BLOCK PLAN

scale

no:

1:500 @ A4

22/804/05