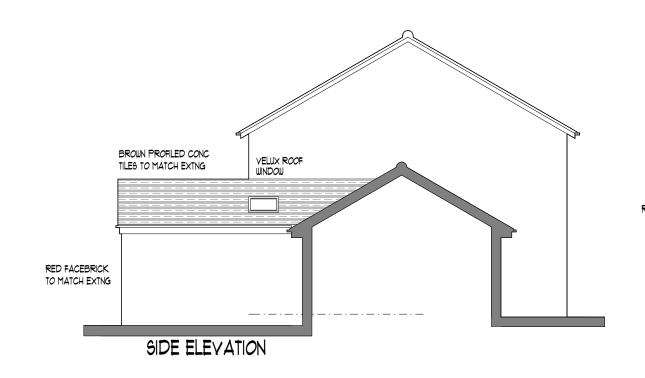

| material)                                                                                                                                                             |
|-----------------------------------------------------------------------------------------------------------------------------------------------------------------------|
| Type: Walls Existing materials and finishes: red facebrick Proposed materials and finishes: red facebrick to match existing                                           |
| Type: Roof  Existing materials and finishes: brown profiled concrete tiles  Proposed materials and finishes: brown profiled concrete tiles to match existing          |
| Type: Windows  Existing materials and finishes: brown upvc  Proposed materials and finishes: brown upvc                                                               |
| Type: Doors  Existing materials and finishes: brown upvc  Proposed materials and finishes: brown upvc to match existing                                               |
| Are you supplying additional information on submitted plans, drawings or a design and access statement?  ○ Yes  ⊙ No                                                  |
| Trees and Hedges  Are there any trees or hedges on the property or on adjoining properties which are within falling distance of the proposed development?  ○ Yes ○ No |
| Will any trees or hedges need to be removed or pruned in order to carry out your proposal?<br>○ Yes<br>⊙ No                                                           |
|                                                                                                                                                                       |