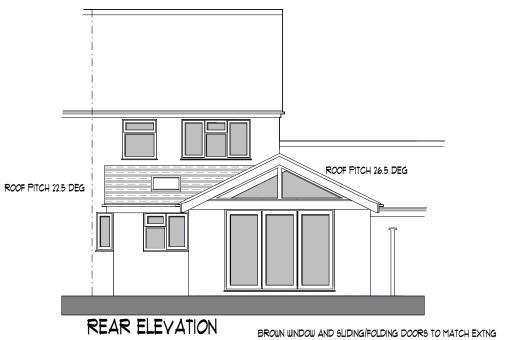

| material)                                                                                                                                                             |
|-----------------------------------------------------------------------------------------------------------------------------------------------------------------------|
| Type: Walls Existing materials and finishes: red facebrick Proposed materials and finishes: red facebrick to match existing                                           |
| Type: Roof  Existing materials and finishes: brown profiled concrete tiles  Proposed materials and finishes: brown profiled concrete tiles to match existing          |
| Type: Windows  Existing materials and finishes: brown upvc  Proposed materials and finishes: brown upvc                                                               |
| Type: Doors  Existing materials and finishes: brown upvc  Proposed materials and finishes: brown upvc to match existing                                               |
| Are you supplying additional information on submitted plans, drawings or a design and access statement?  ○ Yes  ⊙ No                                                  |
| Trees and Hedges  Are there any trees or hedges on the property or on adjoining properties which are within falling distance of the proposed development?  ○ Yes ○ No |
| Will any trees or hedges need to be removed or pruned in order to carry out your proposal?<br>○ Yes<br>⊙ No                                                           |
|                                                                                                                                                                       |