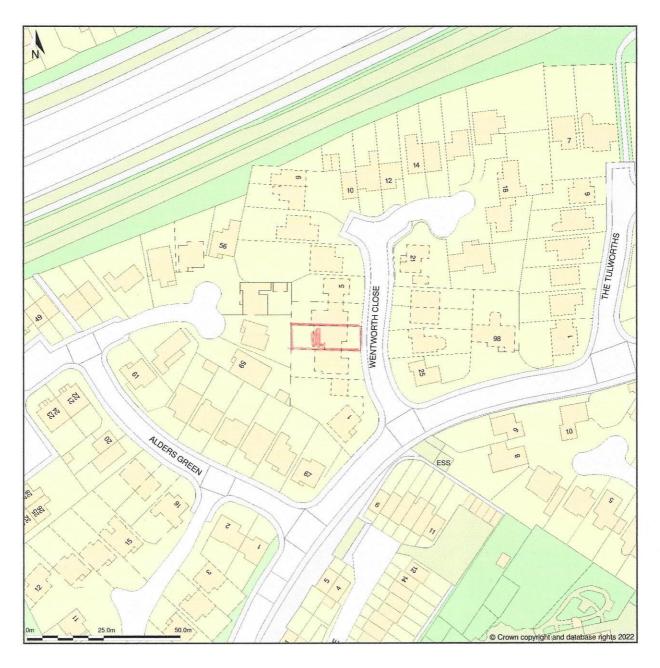

## 3, Wentworth Close, Gloucester, Gloucestershire, GL2 9RB

Site Plan shows area bounded by: 384519.92, 220289.84 384719.92, 220489.84 (at a scale of 1:1250), OSGridRef: SO84612038. The representation of a road, track or path is no evidence of a right of way. The representation of features as lines is no evidence of a property boundary.

Produced on 31st Aug 2022 from the Ordnance Survey National Geographic Database and incorporating surveyed revision available at this date. Reproduction in whole or part is prohibited without the prior permission of Ordnance Survey. © Crown copyright 2022. Supplied by https://www.buyaplan.co.uk digital mapping a licensed Ordnance Survey partner (100053143). Unique plan reference: #00759292-0340DB

Alex Clennett BA(hons) BArch Architect 8 Springwell Gardens Churchdown Glos GL3 2AL

project 3 WENTWORTH CLOSE, LONGLEVENS

client MR \$ MRS HUGHES

drawing LOCATION PLAN

scale

no.

1:1250 @ A4

22/804/04