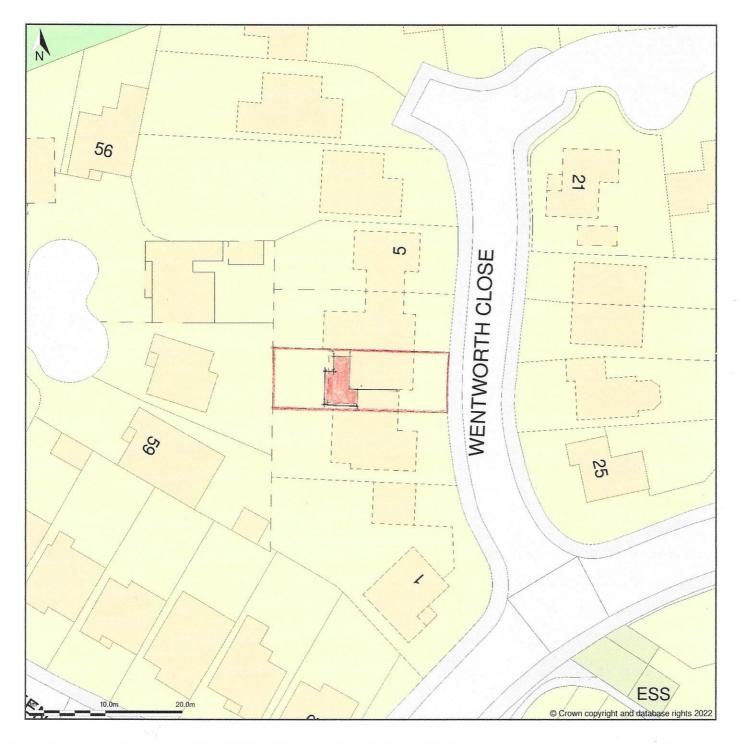

## 3, Wentworth Close, Gloucester, Gloucestershire, GL2 9RB

Block Plan shows area bounded by: 384574.92, 220344.96 384664.92, 220434.96 (at a scale of 1:500), OSGridRef: SO84612038. The representation of a road, track or path is no evidence of a right of

#### 3, Wentworth Close, Gloucester, Gloucestershire, GL2 9RB

Block Plan shows area bounded by: 384574.92, 220344.96 384664.92, 220434.96 (at a scale of 1:500), OSGridRef: SO84612038. The representation of a road, track or path is no evidence of a right of way. The representation of features as lines is no evidence of a property boundary.