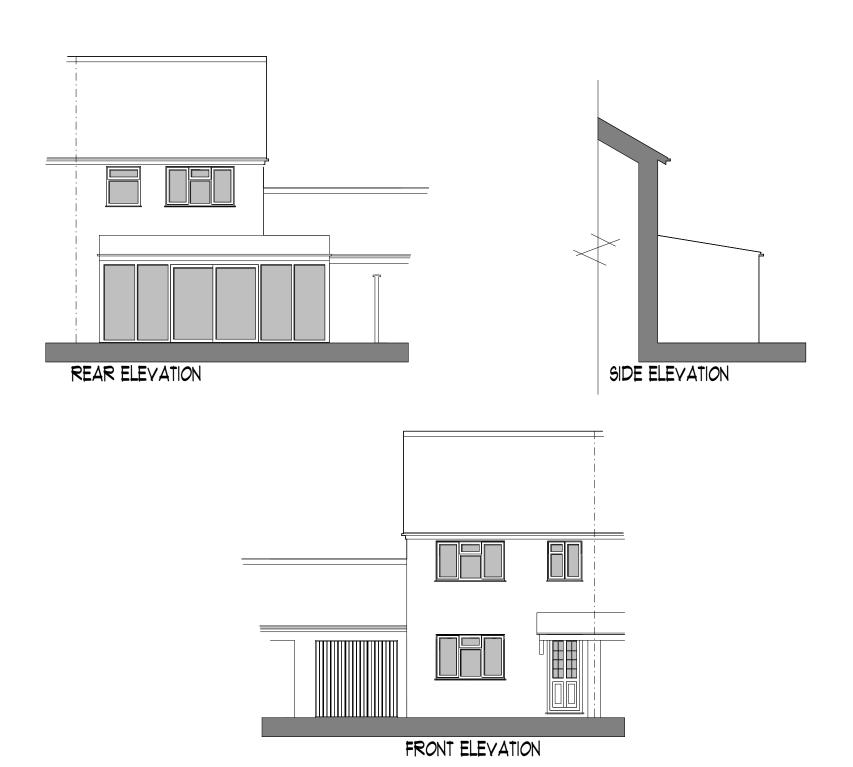

| Fax number                                                                                      |
|-------------------------------------------------------------------------------------------------|
|                                                                                                 |
| Email address                                                                                   |
| ***** REDACTED *****                                                                            |
| 1.25.16.25                                                                                      |
|                                                                                                 |
|                                                                                                 |
| Description of Proposed Works                                                                   |
| Please describe the proposed works                                                              |
|                                                                                                 |
| demolition of conservatory and erection of single storey extension to rear and side of dwelling |
| Has the work already been started without consent?                                              |
| ○ Yes                                                                                           |
| ⊗ No                                                                                            |
|                                                                                                 |
|                                                                                                 |
| Materials                                                                                       |
| Does the proposed development require any materials to be used externally?                      |
| ⊘ Yes                                                                                           |
| ○ No                                                                                            |
|                                                                                                 |
|                                                                                                 |
|                                                                                                 |
|                                                                                                 |
|                                                                                                 |
|                                                                                                 |
|                                                                                                 |
|                                                                                                 |
|                                                                                                 |
|                                                                                                 |
|                                                                                                 |
|                                                                                                 |
|                                                                                                 |
|                                                                                                 |
|                                                                                                 |
|                                                                                                 |
|                                                                                                 |
|                                                                                                 |
|                                                                                                 |
|                                                                                                 |
|                                                                                                 |
|                                                                                                 |

| material)                                                                                                                                                             |
|-----------------------------------------------------------------------------------------------------------------------------------------------------------------------|
| Type: Walls Existing materials and finishes: red facebrick Proposed materials and finishes: red facebrick to match existing                                           |
| Type: Roof  Existing materials and finishes: brown profiled concrete tiles  Proposed materials and finishes: brown profiled concrete tiles to match existing          |
| Type: Windows  Existing materials and finishes: brown upvc  Proposed materials and finishes: brown upvc                                                               |
| Type: Doors  Existing materials and finishes: brown upvc  Proposed materials and finishes: brown upvc to match existing                                               |
| Are you supplying additional information on submitted plans, drawings or a design and access statement?  ○ Yes  ⊙ No                                                  |
| Trees and Hedges  Are there any trees or hedges on the property or on adjoining properties which are within falling distance of the proposed development?  ○ Yes ○ No |
| Will any trees or hedges need to be removed or pruned in order to carry out your proposal?<br>○ Yes<br>⊙ No                                                           |
|                                                                                                                                                                       |