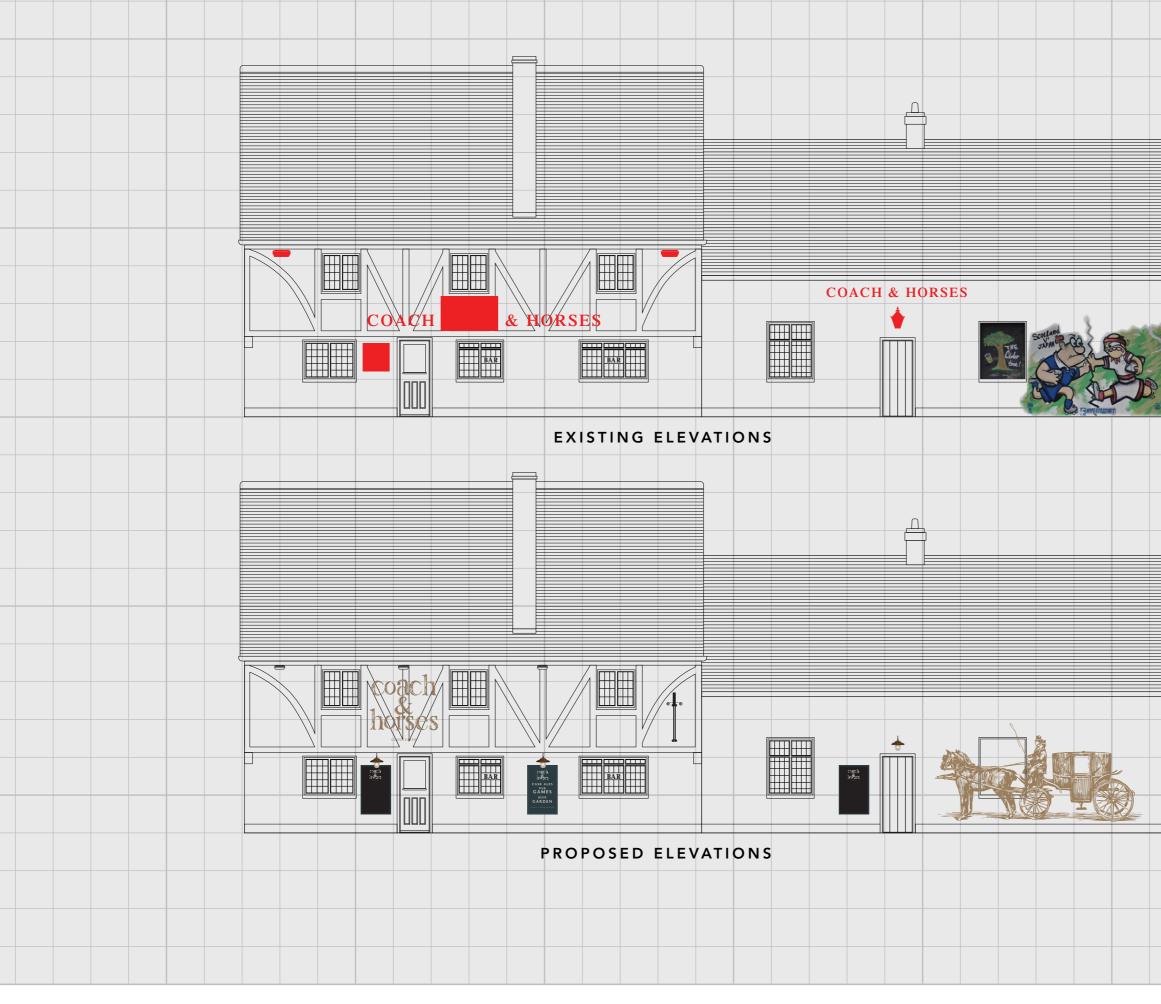

#### 5. Location of Advertisement(s)

| Is the advertisement(s) you are applying for already in place?                                                                                                                                                                                                                                   | Q Yes | No   |                |
|--------------------------------------------------------------------------------------------------------------------------------------------------------------------------------------------------------------------------------------------------------------------------------------------------|-------|------|----------------|
| Is an existing advertisement(s) to be removed and replaced by the advertisement(s) in this proposal?                                                                                                                                                                                             | Yes   | Q No | Not Applicable |
| If Yes to either or both the questions above, please show the existing sign(s) on an elevation drawing or photograph which can be uploaded to the Supporting Documents section of this application. Please state the references or filenames of the drawing(s) or photograph(s) in this text box |       |      |                |
| PLEASE SEE ATTACHED PHOTOGRAPHS SHOWING EXISTING SIGNS IN POSITION                                                                                                                                                                                                                               |       |      |                |

### PROPOSED ELEVATIONS

### EXISTING ELEVATIONS