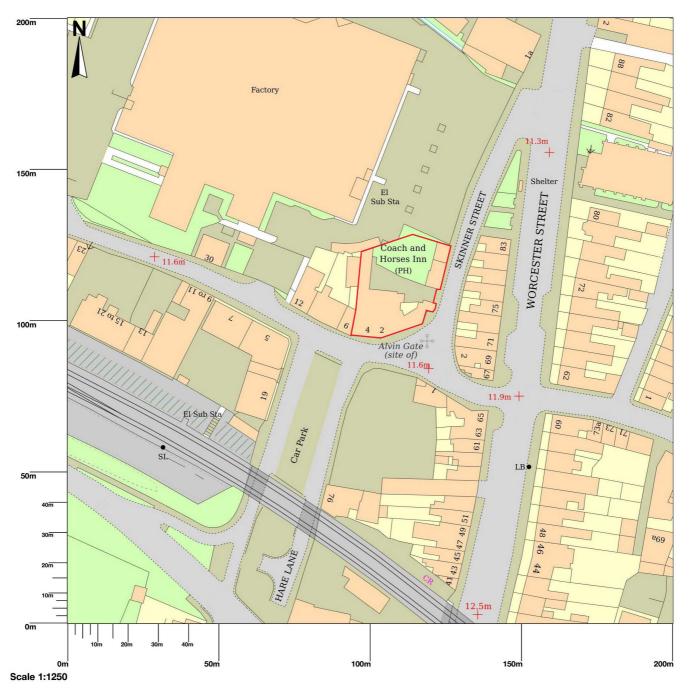

Coach

Map area bounded by: 383332,218984 383422,219074. Produced on 14 February 2022 from the OS National Geographic Database. Reproduction in whole or part is prohibited without the prior permission of Ordnance Survey. © Crown copyright 2022. Supplied by UKPlanningMaps.com a licensed OS partner (100054135). Unique plan reference: b90c/uk/752424/1018077