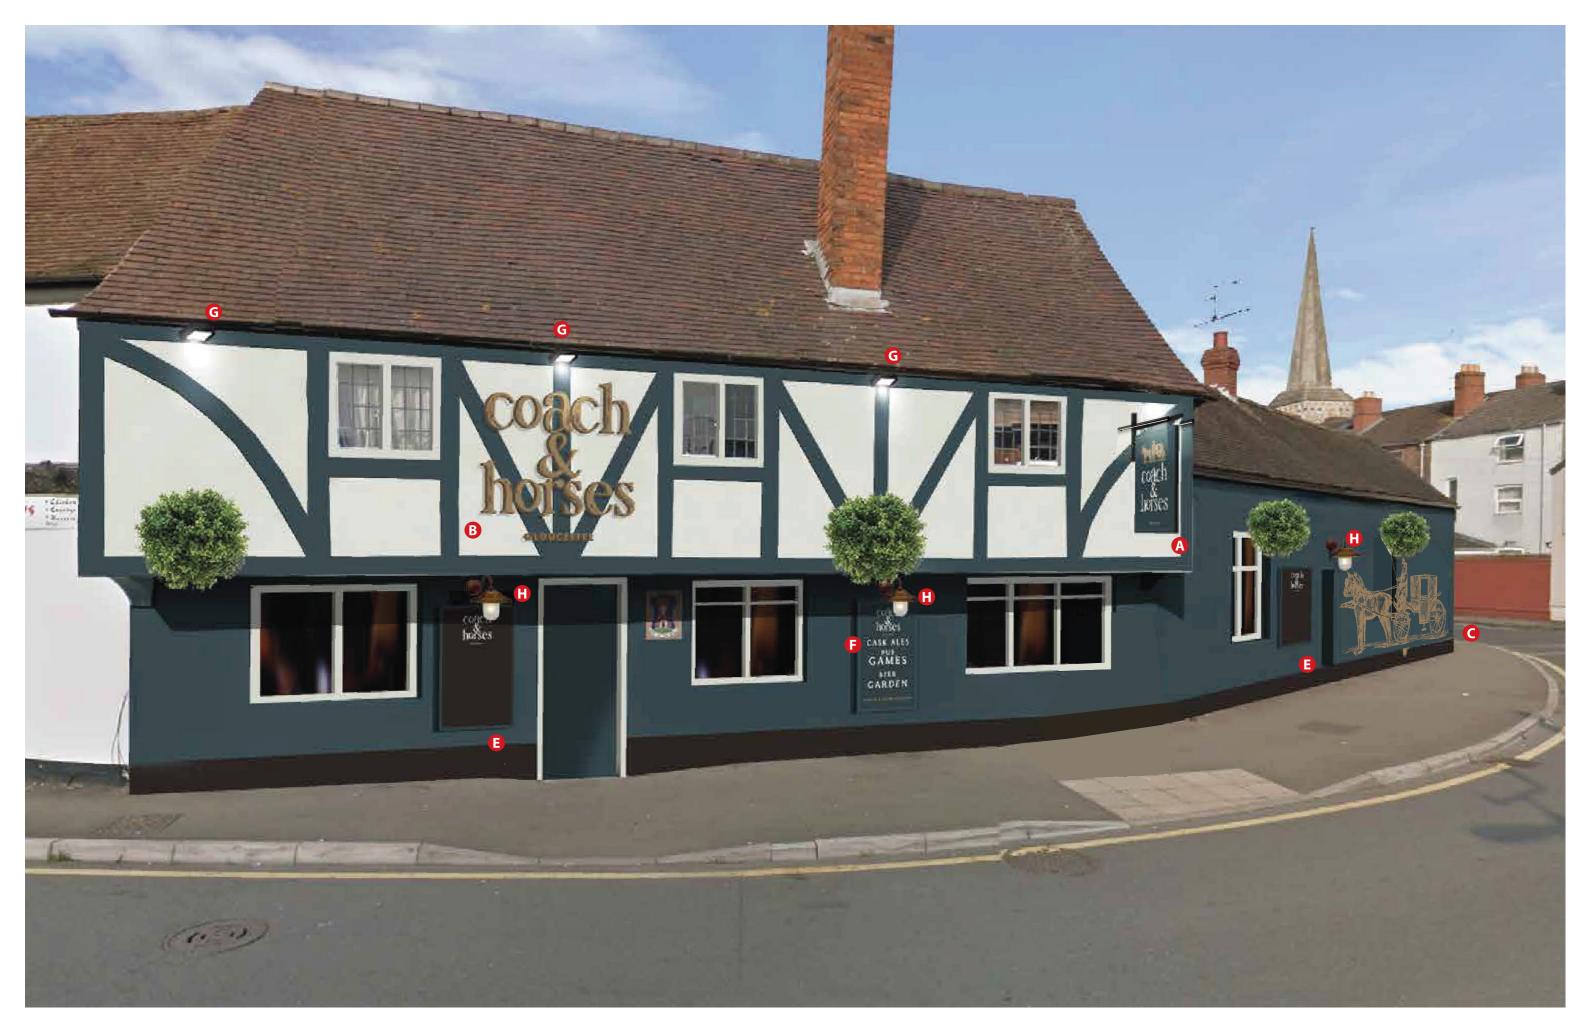

#### 4. Type of Proposed Advertisement(s)

Please describe the proposed advertisement(s)

SIGN A - 1 x NEW DOUBLE SIDED PICTORIAL SIGN FIXED TO EXISTING BRACKET. NEW LINOLITES TO ILLUMINATE. SIGN B - 1 x NEW SET OF 10mm PERSPEX HOUSENAME LETTERSFIXED DIRECT TO BUILDING. SIGN C - 1 x NEW SIGNWIRTTEN PICTORIAL PAINTED DIRECT TO BUILDING. SIGN D - OMITTED SIGN E - 2 x NEW CHALKBOARDS. SIGN F - 1 x NEW AMENITY BOARD. SIGN G - 3 x NEW 30w LED FLOODLIGHTS. SIGN H - 3 x NEW WALL LIGHTS. Please select the type(s) of advertising you are proposing: ✓ Fascia sign(s) ✓ Projecting or hanging sign(s) ✓ Hoarding(s) ✓ Other type(s)

#### 5. Location of Advertisement(s)

| Is the advertisement(s) you are applying for already in place?                                                                                                                                                                                                                                   | Q Yes | No   |                |
|--------------------------------------------------------------------------------------------------------------------------------------------------------------------------------------------------------------------------------------------------------------------------------------------------|-------|------|----------------|
| Is an existing advertisement(s) to be removed and replaced by the advertisement(s) in this proposal?                                                                                                                                                                                             | Yes   | Q No | Not Applicable |
| If Yes to either or both the questions above, please show the existing sign(s) on an elevation drawing or photograph which can be uploaded to the Supporting Documents section of this application. Please state the references or filenames of the drawing(s) or photograph(s) in this text box |       |      |                |
| PLEASE SEE ATTACHED PHOTOGRAPHS SHOWING EXISTING SIGNS IN POSITION                                                                                                                                                                                                                               |       |      |                |

### PROPOSED ELEVATIONS