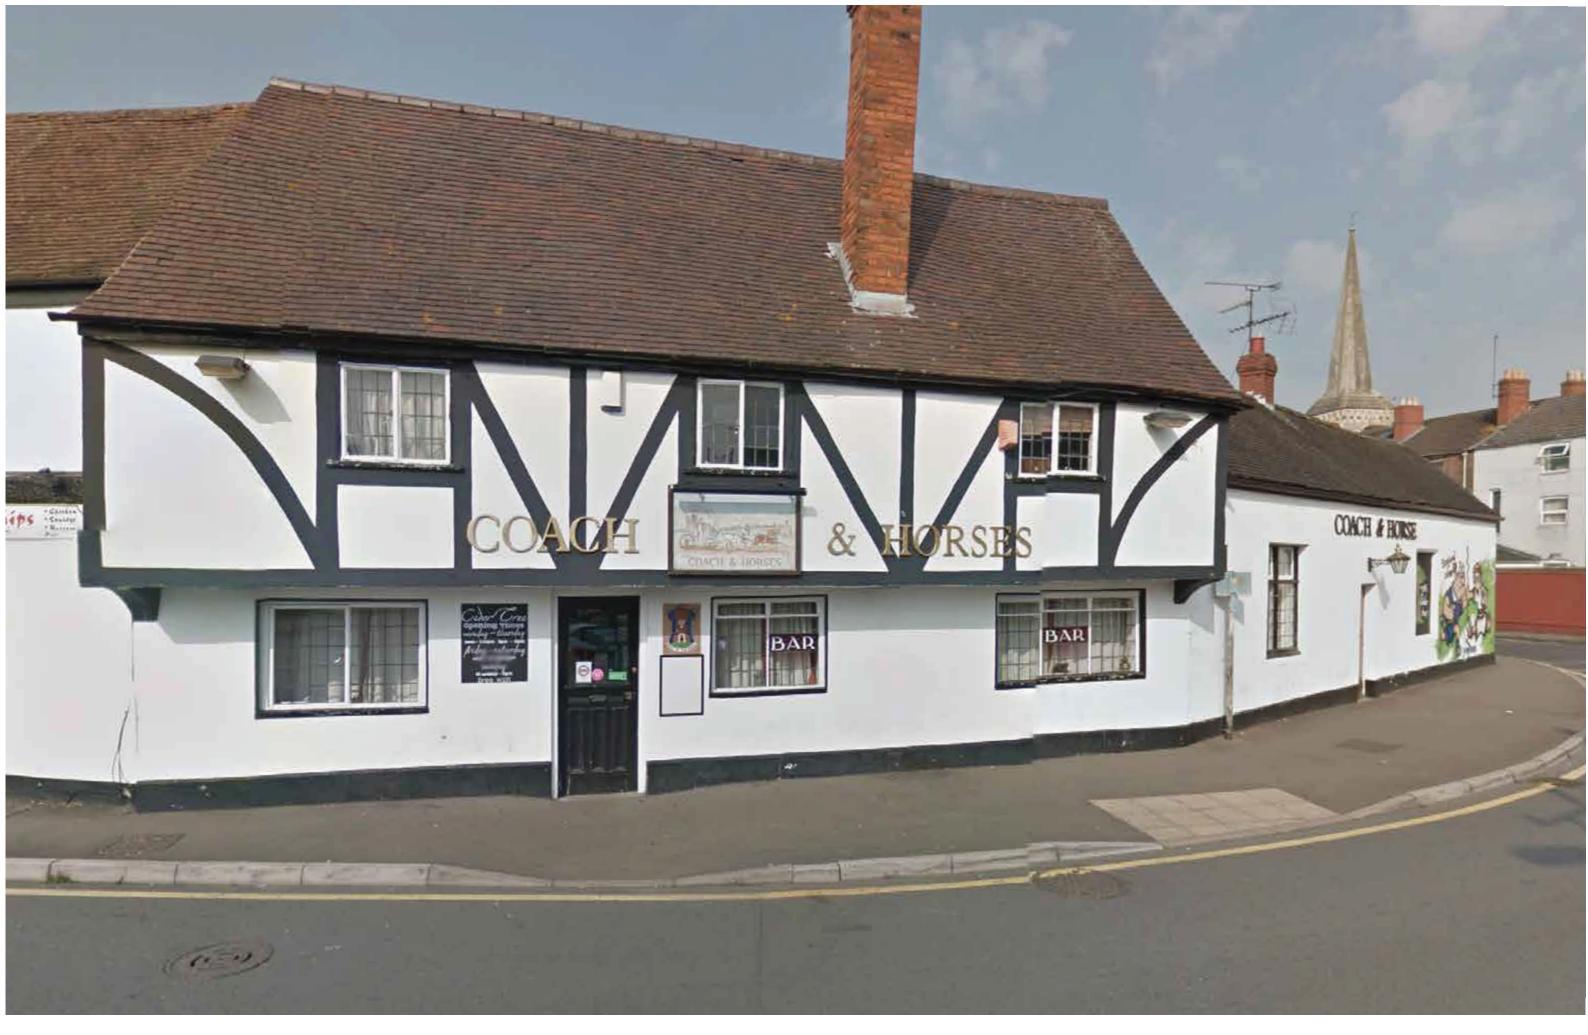

#### 5. Location of Advertisement(s)

| Is the advertisement(s) you are applying for already in place?                                                                                                                                                                                                                                   | Q Yes | No   |                |
|--------------------------------------------------------------------------------------------------------------------------------------------------------------------------------------------------------------------------------------------------------------------------------------------------|-------|------|----------------|
| Is an existing advertisement(s) to be removed and replaced by the advertisement(s) in this proposal?                                                                                                                                                                                             | Yes   | Q No | Not Applicable |
| If Yes to either or both the questions above, please show the existing sign(s) on an elevation drawing or photograph which can be uploaded to the Supporting Documents section of this application. Please state the references or filenames of the drawing(s) or photograph(s) in this text box |       |      |                |
| PLEASE SEE ATTACHED PHOTOGRAPHS SHOWING EXISTING SIGNS IN POSITION                                                                                                                                                                                                                               |       |      |                |

### EXISTING ELEVATIONS