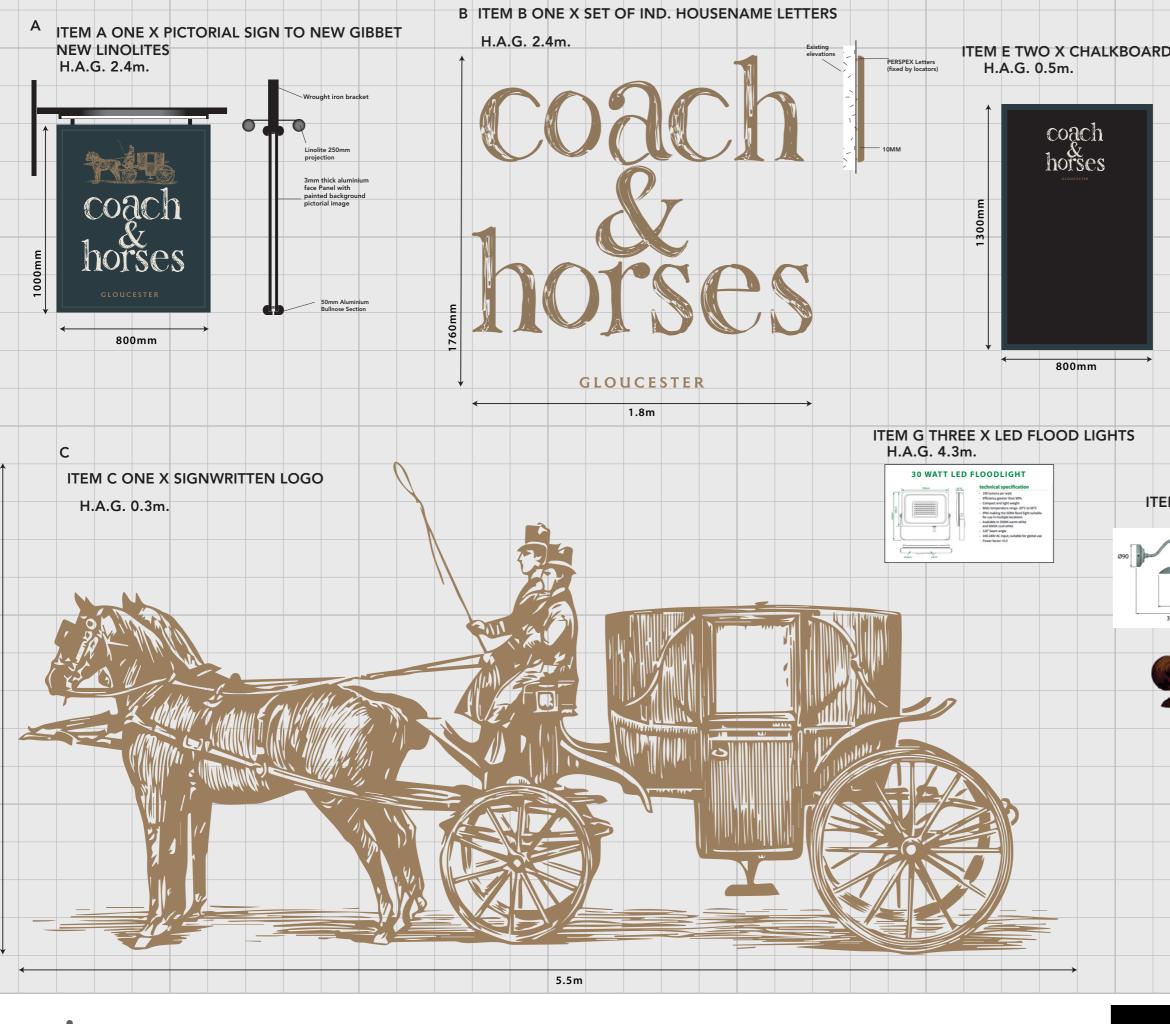

#### 4. Type of Proposed Advertisement(s)

Please describe the proposed advertisement(s)

SIGN A - 1 x NEW DOUBLE SIDED PICTORIAL SIGN FIXED TO EXISTING BRACKET. NEW LINOLITES TO ILLUMINATE. SIGN B - 1 x NEW SET OF 10mm PERSPEX HOUSENAME LETTERSFIXED DIRECT TO BUILDING. SIGN C - 1 x NEW SIGNWIRTTEN PICTORIAL PAINTED DIRECT TO BUILDING. SIGN D - OMITTED SIGN E - 2 x NEW CHALKBOARDS. SIGN F - 1 x NEW AMENITY BOARD. SIGN G - 3 x NEW 30w LED FLOODLIGHTS. SIGN H - 3 x NEW WALL LIGHTS. Please select the type(s) of advertising you are proposing: ✓ Fascia sign(s) ✓ Projecting or hanging sign(s) ✓ Hoarding(s) ✓ Other type(s)

Please add details of each proposed fascia sign

## 4. Type of Proposed Advertisement(s)

| 4                                            | I. Type of Proposed Advertisement(s)                                       |                                               |  |  |
|----------------------------------------------|----------------------------------------------------------------------------|-----------------------------------------------|--|--|
|                                              | Fascia sign(s): 1                                                          |                                               |  |  |
|                                              | What is the height from the ground to the base of the advertisement?       | 2.8 metre(s)                                  |  |  |
|                                              | What is the maximum projection of the advertisement from face of building? | 0 metre(s)                                    |  |  |
|                                              | Dimension:                                                                 | Height: 1.65 x Width: 1.7 x Depth: 0 metre(s) |  |  |
|                                              | What materials will the sign be made of?                                   |                                               |  |  |
|                                              | NEW SET OF 10mm PERSPEX HOUSENAME LETTERS APPLIED DIRECT TO THE BUILDING   |                                               |  |  |
|                                              | What is the maximum height of any of the individual letters and symbols?   | 55 cm                                         |  |  |
|                                              | The colour of text and background                                          |                                               |  |  |
|                                              | DH MASTERS GOLD DETAIL ON DH PANEL WHITE (RENDER) AND RAL 5008 (TIMBERS)   | BUILDING.                                     |  |  |
|                                              | Will the sign be illuminated?                                              | Yes                                           |  |  |
|                                              | Will the sign be illuminated internally or externally?                     | Externally Illuminated                        |  |  |
|                                              | Illuminance levels                                                         | 200 cd/m2                                     |  |  |
|                                              | Will the illumination be static or intermittent?                           | Static                                        |  |  |
| F                                            | Please add details of each proposed projecting or hanging sign             |                                               |  |  |
|                                              | Projecting or hanging sign(s): 1                                           | 1                                             |  |  |
|                                              | What is the height from the ground to the base of the advertisement?       | 3 metre(s)                                    |  |  |
|                                              | What is the maximum projection of the advertisement from face of building? | 0.9 metre(s)                                  |  |  |
|                                              | Dimension:                                                                 | Height: 1 x Width: 0.8 x Depth: 0.1 metre(s)  |  |  |
|                                              | What materials will the sign be made of?                                   |                                               |  |  |
|                                              | 1 x NEW DOUBLE SIDED ALUMINIUM BULLNOSE PROJECTING SIGN FIXED TO EXISTIN   | IG BRACKET. NEW LINOLITES TO ILLUMINATE.      |  |  |
|                                              | What is the maximum height of any of the individual letters and symbols?   | 12 cm                                         |  |  |
|                                              | The colour of text and background                                          |                                               |  |  |
|                                              | DH PANEL WHITE & DH MASTERS GOLD DETAIL ON RAL 5008                        |                                               |  |  |
|                                              | Will the sign be illuminated?                                              | Yes                                           |  |  |
|                                              | Will the sign be illuminated internally or externally?                     | Externally Illuminated                        |  |  |
|                                              | Illuminance levels                                                         | 200 cd/m2                                     |  |  |
|                                              | Will the illumination be static or intermittent?                           | Static                                        |  |  |
| Please add details of each proposed hoarding |                                                                            |                                               |  |  |
|                                              | Hoarding(s): 1                                                             | 1                                             |  |  |
|                                              | What is the height from the ground to the base of the advertisement?       | 0.2 metre(s)                                  |  |  |
|                                              | What is the maximum projection of the advertisement from face of building? | 0 metre(s)                                    |  |  |
|                                              | Dimension:                                                                 | Height: 2.2 x Width: 2.5 x Depth: 0 metre(s)  |  |  |

What materials will the sign be made of?

1 x NEW SIGNWIRTTEN PICTORIAL IMAGE PAINTED DIRECT TO THE BUILDING

| I. Type of Proposed Advertisement(s)                                                           |                                               |  |  |
|------------------------------------------------------------------------------------------------|-----------------------------------------------|--|--|
| What is the maximum height of any of the individual letters and symbols?                       | 220 cm                                        |  |  |
| The colour of text and background                                                              |                                               |  |  |
| FULL COLOUR PICTORIAL IMAGE ON RAL 5008 BUILDING                                               |                                               |  |  |
| Will the sign be illuminated?                                                                  | No                                            |  |  |
| Will the sign be illuminated internally or externally?                                         |                                               |  |  |
| Illuminance levels                                                                             | 0 cd/m2                                       |  |  |
| Will the illumination be static or intermittent?                                               |                                               |  |  |
|                                                                                                |                                               |  |  |
| Hoarding(s): 2                                                                                 |                                               |  |  |
| What is the height from the ground to the base of the advertisement?                           | 0.5 metre(s)                                  |  |  |
| What is the maximum projection of the advertisement from face of building?                     | 0.05 metre(s)                                 |  |  |
| Dimension:                                                                                     | Height: 1.6 x Width: 1 x Depth: 0.05 metre(s) |  |  |
| What materials will the sign be made of?                                                       |                                               |  |  |
| 2 x NEW ALUMINIUM BULLNOSE CHALKBOARDS                                                         |                                               |  |  |
| What is the maximum height of any of the individual letters and symbols?                       | 8 cm                                          |  |  |
| The colour of text and background                                                              |                                               |  |  |
| DH PANEL WHITE & DH MASTERS GOLD DETAIL ON BLACK CHALKBOARD PANEL WITH RAL 5008 FRAMES         |                                               |  |  |
| Will the sign be illuminated?     Yes                                                          |                                               |  |  |
| Will the sign be illuminated internally or externally?                                         | Externally Illuminated                        |  |  |
| Illuminance levels                                                                             | 200 cd/m2                                     |  |  |
| Will the illumination be static or intermittent?                                               | Static                                        |  |  |
|                                                                                                |                                               |  |  |
| Hoarding(s): 3                                                                                 |                                               |  |  |
| What is the height from the ground to the base of the advertisement?                           | 0.5 metre(s)                                  |  |  |
| What is the maximum projection of the advertisement from face of building?       0.05 metre(s) |                                               |  |  |
| Dimension: Height: 1.6 x Width: 1 x Depth: 0.05 metre(s)                                       |                                               |  |  |
| What materials will the sign be made of?                                                       |                                               |  |  |
| 1 x NEW ALUMINIUM BULLNOSE AMENITY BOARD                                                       |                                               |  |  |
| What is the maximum height of any of the individual letters and symbols?                       | 8 cm                                          |  |  |
| The colour of text and background                                                              |                                               |  |  |
| DH PANEL WHITE & DH MASTERS GOLD DETAIL ON RAL 5008 SIGN                                       |                                               |  |  |
| Will the sign be illuminated?                                                                  | Yes                                           |  |  |
| Will the sign be illuminated internally or externally?                                         | Externally Illuminated                        |  |  |
| Illuminance levels                                                                             | 200 cd/m2                                     |  |  |
| Will the illumination be static or intermittent?                                               | Static                                        |  |  |

#### 4. Type of Proposed Advertisement(s)

Other type(s): Please add details of each proposed advertisement

| her type(s): Please add details of each proposed advertisement                              |                                                     |  |  |  |
|---------------------------------------------------------------------------------------------|-----------------------------------------------------|--|--|--|
| Other type(s): 1                                                                            |                                                     |  |  |  |
| What is the height from the ground to the base of the advertisement?                        | 5 metre(s)                                          |  |  |  |
| What is the maximum projection of the advertisement from face of building?                  | 0.234 metre(s)                                      |  |  |  |
| Dimension:                                                                                  | Height: 0.04 x Width: 0.238 x Depth: 0.168 metre(s) |  |  |  |
| What materials will the sign be made of?<br>3 x NEW 30w LED FLOODLIGHTS                     |                                                     |  |  |  |
| What is the maximum height of any of the individual letters and symbols?                    | 0 cm                                                |  |  |  |
| The colour of text and background                                                           |                                                     |  |  |  |
| BLACK FITTINGS                                                                              |                                                     |  |  |  |
| Will the sign be illuminated?                                                               | Yes                                                 |  |  |  |
| Will the sign be illuminated internally or externally?                                      | Internally Illuminated                              |  |  |  |
| Illuminance levels                                                                          | 200 cd/m2                                           |  |  |  |
| Will the illumination be static or intermittent?                                            | Static                                              |  |  |  |
|                                                                                             |                                                     |  |  |  |
| Other type(s): 2                                                                            |                                                     |  |  |  |
| What is the height from the ground to the base of the advertisement?                        | 1.8 metre(s)                                        |  |  |  |
| What is the maximum projection of the advertisement from face of building?                  | 0.3 metre(s)                                        |  |  |  |
| Dimension:                                                                                  | Height: 0.25 x Width: 0.207 x Depth: 0.207 metre(s) |  |  |  |
| What materials will the sign be made of?<br>2 x NEW WALL LIGHT LANTERNS TO ILLUMINATE SIGNS |                                                     |  |  |  |
| What is the maximum height of any of the individual letters and symbols?                    | 0 cm                                                |  |  |  |
| The colour of text and background                                                           |                                                     |  |  |  |
| NATURAL BRASS FINISH                                                                        |                                                     |  |  |  |
| Will the sign be illuminated?                                                               | Yes                                                 |  |  |  |
| Will the sign be illuminated internally or externally? Internally Illuminated               |                                                     |  |  |  |
| Illuminance levels                                                                          | 200 cd/m2                                           |  |  |  |
| Will the illumination be static or intermittent?                                            | Static                                              |  |  |  |
|                                                                                             |                                                     |  |  |  |
| Other type(s): 3                                                                            |                                                     |  |  |  |
| What is the height from the ground to the base of the advertisement?                        | 2 metre(s)                                          |  |  |  |
| What is the maximum projection of the advertisement from face of building?                  | 0.3 metre(s)                                        |  |  |  |
| Dimension:                                                                                  | Height: 0.25 x Width: 0.207 x Depth: 0.207 metre(s) |  |  |  |
| What materials will the sign be made of?<br>1 x NEW WALL LIGHT LANTERN                      |                                                     |  |  |  |
| What is the maximum height of any of the individual letters and symbols?                    | 0 cm                                                |  |  |  |

#### 4. Type of Proposed Advertisement(s)

| The colour of text and background                      |                        |
|--------------------------------------------------------|------------------------|
| NATURAL BRASS FINISH                                   |                        |
| Will the sign be illuminated?                          | Yes                    |
| Will the sign be illuminated internally or externally? | Internally Illuminated |
| Illuminance levels                                     | 200 cd/m2              |
| Will the illumination be static or intermittent?       | Static                 |
|                                                        |                        |

SIGN G - 4 x NEW 30w LED FLOODLIGHTS. SIGN H - 3 x NEW WALL LIGHTS.

2.6m

| DS ITE      | EM F ONE X AMI<br>H.A.G. 0.5m.                                                                                                                                                                                | ENITY SIGN                                                                 |                                                                                         |
|-------------|---------------------------------------------------------------------------------------------------------------------------------------------------------------------------------------------------------------|----------------------------------------------------------------------------|-----------------------------------------------------------------------------------------|
| 1300mm      | COACH<br>horses<br>CASK ALES<br>PUB<br>GAMES<br>BEER<br>GARDEN                                                                                                                                                |                                                                            | 30mm Aluminium<br>Bullnose Section<br>3mm thick aluminium<br>face Panel with vinyl text |
|             | 800mm                                                                                                                                                                                                         |                                                                            |                                                                                         |
|             | E X WALL LIGHT                                                                                                                                                                                                |                                                                            |                                                                                         |
| 250<br>0207 | Manufactured and hand-finished ii<br>230 volt<br>Dimensions: click on the dimensic<br>Bulb (not supplied): E27 1 x 75 w<br>IP43 rated<br>Natural brass finish recommended<br>Code: natural brass 2324.B; chro | ans thumbnail image<br>att max or LED equivalent<br>I for marine locations |                                                                                         |
| 1           |                                                                                                                                                                                                               |                                                                            |                                                                                         |
| 0           |                                                                                                                                                                                                               | RAL 5008                                                                   |                                                                                         |
|             |                                                                                                                                                                                                               | PANEL WHITE                                                                |                                                                                         |
|             | DH M/                                                                                                                                                                                                         | ASTERS GOLD                                                                |                                                                                         |
|             | M                                                                                                                                                                                                             | PLEASE REFER<br>ANUFACTURER S<br>PRIOR TO A                                | WATCHES                                                                                 |
|             | 200MM                                                                                                                                                                                                         | 400MM 600MM                                                                | зоомм 1000мм                                                                            |
|             | 1 SQUARE<br>SCALED 1:2                                                                                                                                                                                        | 200MM X 200MM<br>0 @ A3                                                    |                                                                                         |