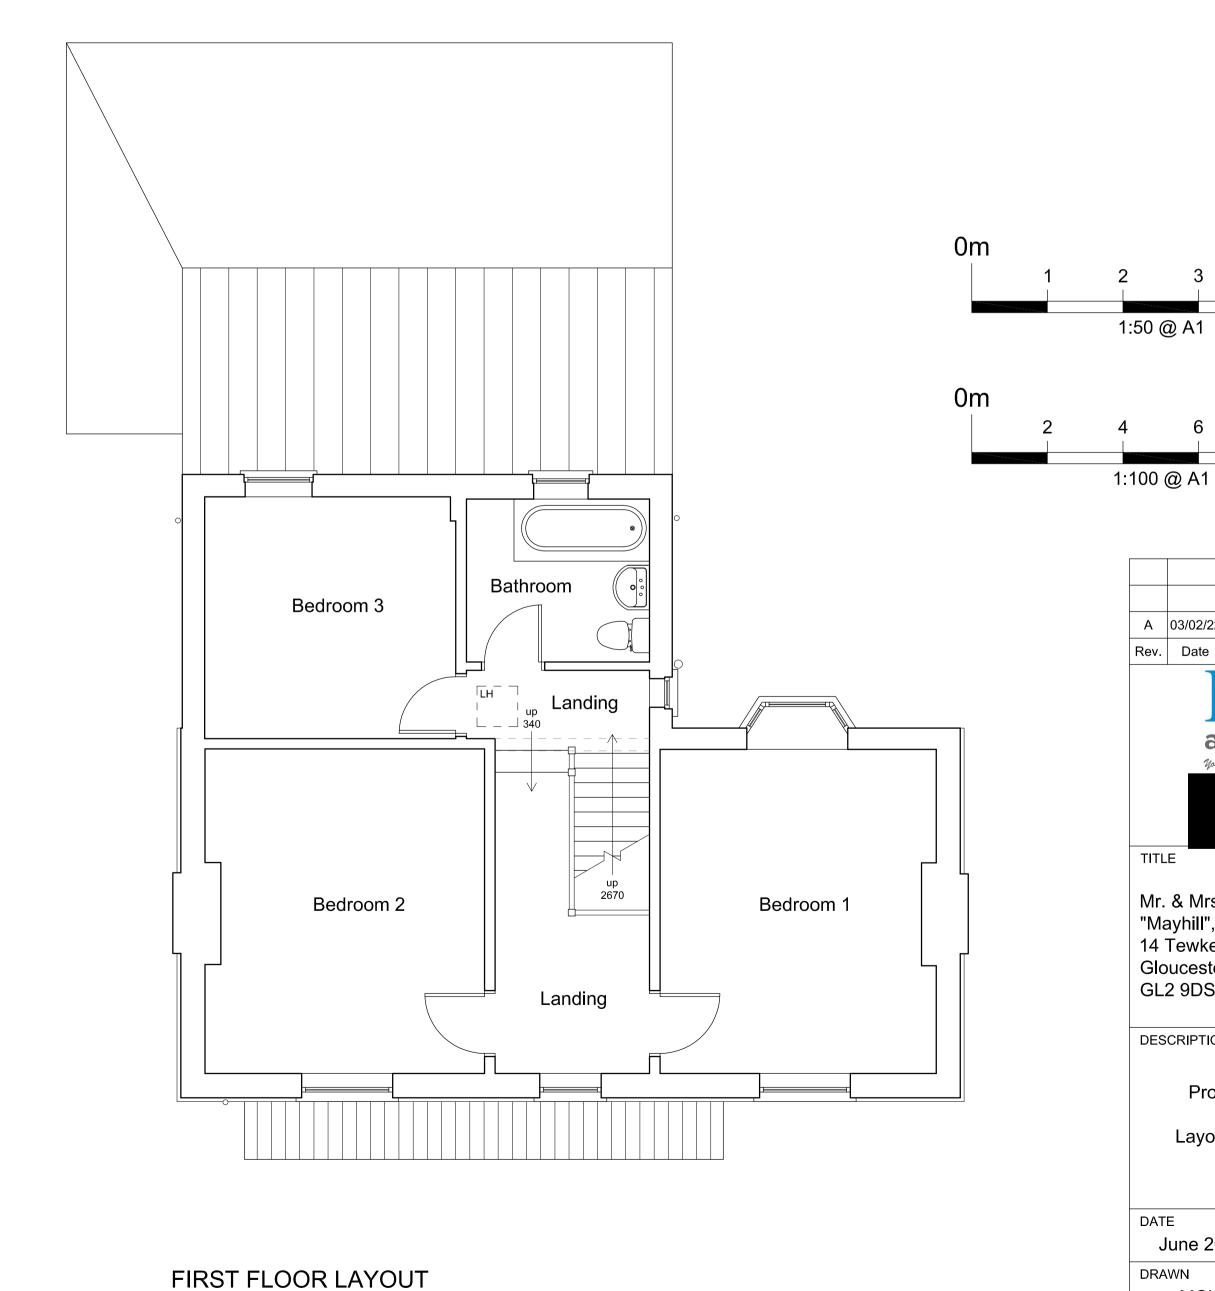

| 5. Materials                                                                                                                                                                                               |                                                                                                                         |      |                      |  |  |  |  |  |
|------------------------------------------------------------------------------------------------------------------------------------------------------------------------------------------------------------|-------------------------------------------------------------------------------------------------------------------------|------|----------------------|--|--|--|--|--|
| Description of proposed materials and finishes:                                                                                                                                                            | Facing brick                                                                                                            |      |                      |  |  |  |  |  |
|                                                                                                                                                                                                            |                                                                                                                         |      |                      |  |  |  |  |  |
| Roof                                                                                                                                                                                                       |                                                                                                                         |      |                      |  |  |  |  |  |
| Description of existing materials and finishes (optional):  Natural slate                                                                                                                                  |                                                                                                                         |      |                      |  |  |  |  |  |
| Description of proposed materials and finishes:                                                                                                                                                            | Natural slate                                                                                                           |      |                      |  |  |  |  |  |
|                                                                                                                                                                                                            |                                                                                                                         |      |                      |  |  |  |  |  |
| Windows                                                                                                                                                                                                    |                                                                                                                         |      |                      |  |  |  |  |  |
| Description of existing materials and finishes (optional):                                                                                                                                                 | White PVCu                                                                                                              |      |                      |  |  |  |  |  |
| Description of proposed materials and finishes:                                                                                                                                                            | White PVCu                                                                                                              |      |                      |  |  |  |  |  |
|                                                                                                                                                                                                            |                                                                                                                         |      |                      |  |  |  |  |  |
| Doors                                                                                                                                                                                                      |                                                                                                                         |      |                      |  |  |  |  |  |
| Description of existing materials and finishes (optional):                                                                                                                                                 | White PVCu                                                                                                              |      |                      |  |  |  |  |  |
| Description of proposed materials and finishes:                                                                                                                                                            | White PVCu                                                                                                              |      |                      |  |  |  |  |  |
|                                                                                                                                                                                                            |                                                                                                                         |      |                      |  |  |  |  |  |
| Other Rainwater goods                                                                                                                                                                                      |                                                                                                                         |      |                      |  |  |  |  |  |
| Description of existing materials and finishes (optional):                                                                                                                                                 | Black PVCu                                                                                                              |      |                      |  |  |  |  |  |
| Description of proposed materials and finishes:                                                                                                                                                            | Black PVCu                                                                                                              |      |                      |  |  |  |  |  |
| Are you supplying additional information on submitted plans, drawings or a design. If Yes, please state references for the plans, drawings and/or design and access.  Notes on drawing no. A335P/225 - 02A | -                                                                                                                       | Yes  | □ No                 |  |  |  |  |  |
| Notes on drawing no. Assor/225 - 02A                                                                                                                                                                       |                                                                                                                         |      |                      |  |  |  |  |  |
| 6. Trees and Hedges                                                                                                                                                                                        |                                                                                                                         |      |                      |  |  |  |  |  |
|                                                                                                                                                                                                            | Are there any trees or hedges on your own property or on adjoining properties which are within falling distance of your |      |                      |  |  |  |  |  |
| Will any trees or hedges need to be removed or pruned in order to carry out your proposal?                                                                                                                 |                                                                                                                         |      | @ No                 |  |  |  |  |  |
| 7. Pedestrian and Vehicle Access, Roads and Rights of Way                                                                                                                                                  | ,                                                                                                                       |      |                      |  |  |  |  |  |
| Is a new or altered vehicle access proposed to or from the public highway?                                                                                                                                 |                                                                                                                         |      |                      |  |  |  |  |  |
| Is a new or altered pedestrian access proposed to or from the public highway?                                                                                                                              |                                                                                                                         |      | <ul><li>No</li></ul> |  |  |  |  |  |
| Do the proposals require any diversions, extinguishment and/or creation of public rights of way?                                                                                                           |                                                                                                                         |      | No                   |  |  |  |  |  |
| 8. Parking                                                                                                                                                                                                 |                                                                                                                         |      |                      |  |  |  |  |  |
| Will the proposed works affect existing car parking arrangements?                                                                                                                                          |                                                                                                                         | ⊚ No |                      |  |  |  |  |  |
|                                                                                                                                                                                                            |                                                                                                                         |      |                      |  |  |  |  |  |