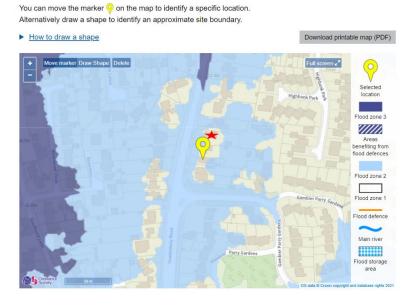

opment is appropriate and where development should not be permitted. Residential development is categorised as 'More Vulnerable' and compatible with FZ2.

For minor extensions in FZ2 or FZ3, the Planning Practice Guidance states that the Environment Agency's standing advice is to be followed in the preparation of FRA's.

### 2.0 Application site

The application site is situated within FZ1/FZ2 of the EA Flood Map for Planning. The footprint of the existing dwelling is wholly within FZ1. The footprint of the proposed side and rear extension would be within FZ1. Parts of the site falling within FZ2 are restricted to garden land to the front of the elevation, the vehicular entrance from the A38 and parts of the rear garden area (See Figures 1 and 2).

### Likelihood of flooding in this area





Figures 1 and 2 – Application site location on EA Flood Zone Map For Planning

The site has been surveyed by Rock Surveying Ltd. (see Figure 3), with the lowest level recorded at **12.16m AOD**. This is a higher level than other properties in the vicinity of the site that are also within FZ2. Finished floor levels (ffl's) of the existing property were surveyed at **12.29m AOD**.

| Project Location: 14 Te<br>Client: Thorn Homes | ROCK  |                            |                              |
|------------------------------------------------|-------|----------------------------|------------------------------|
| Date surveyed: 27.10.2                         | 021   | Project ref: 14 Tewkesbury | Rd, Longford, Gloucester GL2 |
| Position No                                    | Level