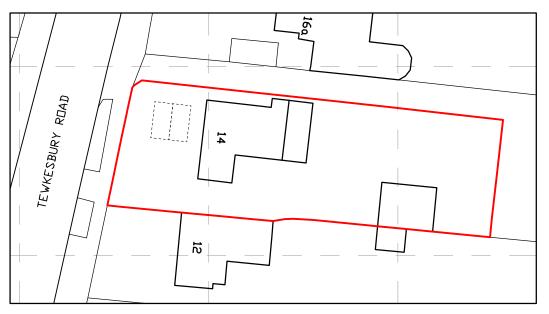

#### Publication of applications on planning authority websites.

14

1. Site Address

Number

Suffix

Please note that the information provided on this application form and in supporting documents may be published on the Authority's website. If you require any further clarification, please contact the Authority's planning department.

| Property name             |                                                 |                     |
|---------------------------|-------------------------------------------------|---------------------|
| Address line 1            | Tewkesbury Road                                 |                     |
| Address line 2            |                                                 |                     |
| Address line 3            |                                                 |                     |
| Town/city                 | Gloucester                                      |                     |
| Postcode                  | GL2 9DS                                         |                     |
| Description of site locat | ion must be completed if postcode is not known: |                     |
| Easting (x)               | 383579                                          |                     |
| Northing (y)              | 219991                                          |                     |
| Description               |                                                 |                     |
|                           |                                                 |                     |
|                           |                                                 |                     |
| O Amuliaant Datai         | J-                                              |                     |
| 2. Applicant Detai        |                                                 |                     |
| Title                     | Mr & Mrs                                        |                     |
| First name                | Sean                                            |                     |
| Surname                   | Felice                                          |                     |
| Company name              |                                                 |                     |
| Address line 1            | 14, Tewkesbury Road                             |                     |
| Address line 2            |                                                 |                     |
| Address line 3            |                                                 |                     |
| Town/city                 | Gloucester                                      |                     |
| Country                   |                                                 |                     |
|                           | Planning Portal Re                              | erence: PP-09975832 |
|                           | r idining r ortar rec                           |                     |