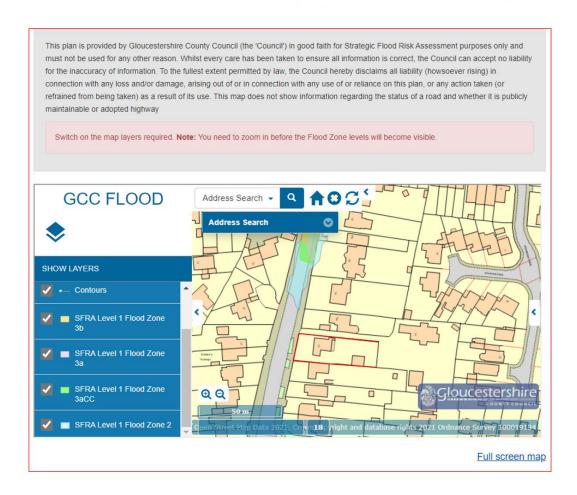

---------------|-------------------------------------|--------------------------------------|
| Node<br>Ref | 1 in 5yr<br>Fluvial,<br>100yr<br>Tidal | 1 in 5yr<br>Fluvial,<br>200yr<br>Tîdal | 1 in Syr<br>Fluvial,<br>1000yr<br>Tidal | 1 in 100yr<br>Fluvial,<br>2yr Tidal | 1 in 100yr<br>Fluviai,<br>2yr<br>Tidai (+CC) | 1 in 200yr<br>Fluvial,<br>2yr Tidal | 1 in 1000yi<br>Fluvial,<br>2yr Tidal |
| LCR18       | 10.43                                  | 10.45                                  | 10.51                                   | 10.80                               | 11.09                                        | 10.89                               | 11.41                                |

Source: River Severn Tidal model produced in 2007 using ISIS 1D provided by the Environment Agency.



Figure 4 -

Existing finished floor levels at the application site are higher than the modelled flood levels for the worst flood event. Existing AOD levels for the site are above recommended ffl's referenced in a recent planning permission on a neighbouring site. The entire application site is within FZ1 of the Gloucester SFRA and within FZ1/FZ2 of the EA Flood Risk for Mapping.

It is considered therefore that the flood risk probability of the proposed dwelling is negligible, if finished floor levels are set no lower than existing floor levels, which can be established by way of a suitably-worded planning condition.