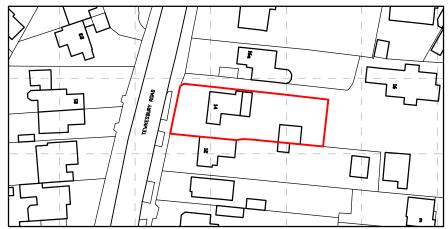

#### Publication of applications on planning authority websites.

14

1. Site Address

Number

Suffix

Please note that the information provided on this application form and in supporting documents may be published on the Authority's website. If you require any further clarification, please contact the Authority's planning department.

| Property name             |                                                 |                     |
|---------------------------|-------------------------------------------------|---------------------|
| Address line 1            | Tewkesbury Road                                 |                     |
| Address line 2            |                                                 |                     |
| Address line 3            |                                                 |                     |
| Town/city                 | Gloucester                                      |                     |
| Postcode                  | GL2 9DS                                         |                     |
| Description of site locat | ion must be completed if postcode is not known: |                     |
| Easting (x)               | 383579                                          |                     |
| Northing (y)              | 219991                                          |                     |
| Description               |                                                 |                     |
|                           |                                                 |                     |
|                           |                                                 |                     |
| O Amuliaant Datai         | J-                                              |                     |
| 2. Applicant Detai        |                                                 |                     |
| Title                     | Mr & Mrs                                        |                     |
| First name                | Sean                                            |                     |
| Surname                   | Felice                                          |                     |
| Company name              |                                                 |                     |
| Address line 1            | 14, Tewkesbury Road                             |                     |
| Address line 2            |                                                 |                     |
| Address line 3            |                                                 |                     |
| Town/city                 | Gloucester                                      |                     |
| Country                   |                                                 |                     |
|                           | Planning Portal Re                              | erence: PP-09975832 |
|                           | r idining r ortar rec                           |                     |