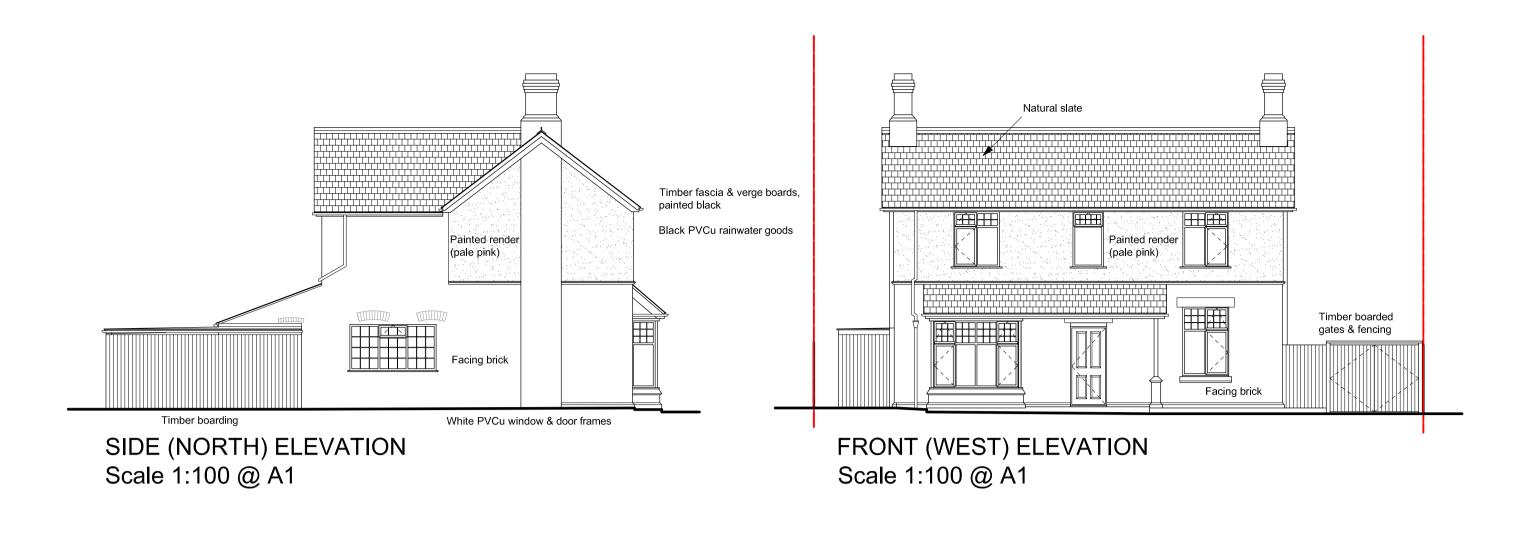

| 2. Applicant Deta      | ils                                                     |                                                                               |
|------------------------|---------------------------------------------------------|-------------------------------------------------------------------------------|
| Postcode               | GL2 9DS                                                 |                                                                               |
| Are you an agent actir | ng on behalf of the applicant?                          | ⊚ Yes □ No                                                                    |
| Primary number         |                                                         |                                                                               |
| Secondary number       |                                                         |                                                                               |
| Fax number             |                                                         |                                                                               |
| Email address          |                                                         |                                                                               |
| 3. Agent Details       |                                                         |                                                                               |
| Title                  |                                                         |                                                                               |
| First name             |                                                         |                                                                               |
| Surname                | PSK Cheltenham Ltd                                      |                                                                               |
| Company name           | PSK Cheltenham Ltd                                      |                                                                               |
| Address line 1         | Office 3                                                |                                                                               |
| Address line 2         | Unit B4, Staverton Connection                           |                                                                               |
| Address line 3         | Gloucester Road                                         |                                                                               |
| Town/city              | Cheltenham                                              |                                                                               |
| Country                |                                                         |                                                                               |
| Postcode               | GL51 0TF                                                |                                                                               |
| Primary number         |                                                         |                                                                               |
| Secondary number       |                                                         |                                                                               |
| Fax number             |                                                         |                                                                               |
| Email                  |                                                         |                                                                               |
| 4. Description of      | Proposed Works                                          |                                                                               |
| Please describe the p  |                                                         |                                                                               |
| Two-storey side / rear | extension.                                              |                                                                               |
| Has the work already   | been started without consent?                           | ⊋Yes ● No                                                                     |
| 5. Materials           |                                                         |                                                                               |
|                        | evelopment require any materials to be used externally? | ⊚ Yes   ℚ No                                                                  |
| Please provide a des   | cription of existing and proposed materials and finishe | es to be used externally (including type, colour and name for each material): |
| Walls                  |                                                         |                                                                               |
| Description of existi  | ng materials and finishes (optional):                   | Facing brick. Painted render                                                  |
|                        |                                                         |                                                                               |

| 5. Materials                                                                                                                                                                                               |                                                                                                                         |      |                      |  |  |  |  |  |
|------------------------------------------------------------------------------------------------------------------------------------------------------------------------------------------------------------|-------------------------------------------------------------------------------------------------------------------------|------|----------------------|--|--|--|--|--|
| Description of proposed materials and finishes:                                                                                                                                                            | Facing brick                                                                                                            |      |                      |  |  |  |  |  |
|                                                                                                                                                                                                            |                                                                                                                         |      |                      |  |  |  |  |  |
| Roof                                                                                                                                                                                                       |                                                                                                                         |      |                      |  |  |  |  |  |
| Description of existing materials and finishes (optional):  Natural slate                                                                                                                                  |                                                                                                                         |      |                      |  |  |  |  |  |
| Description of proposed materials and finishes:                                                                                                                                                            | Natural slate                                                                                                           |      |                      |  |  |  |  |  |
|                                                                                                                                                                                                            |                                                                                                                         |      |                      |  |  |  |  |  |
| Windows                                                                                                                                                                                                    |                                                                                                                         |      |                      |  |  |  |  |  |
| Description of existing materials and finishes (optional):                                                                                                                                                 | White PVCu                                                                                                              |      |                      |  |  |  |  |  |
| Description of proposed materials and finishes:                                                                                                                                                            | White PVCu                                                                                                              |      |                      |  |  |  |  |  |
|                                                                                                                                                                                                            |                                                                                                                         |      |                      |  |  |  |  |  |
| Doors                                                                                                                                                                                                      |                                                                                                                         |      |                      |  |  |  |  |  |
| Description of existing materials and finishes (optional):                                                                                                                                                 | White PVCu                                                                                                              |      |                      |  |  |  |  |  |
| Description of proposed materials and finishes:                                                                                                                                                            | White PVCu                                                                                                              |      |                      |  |  |  |  |  |
|                                                                                                                                                                                                            |                                                                                                                         |      |                      |  |  |  |  |  |
| Other Rainwater goods                                                                                                                                                                                      |                                                                                                                         |      |                      |  |  |  |  |  |
| Description of existing materials and finishes (optional):                                                                                                                                                 | Black PVCu                                                                                                              |      |                      |  |  |  |  |  |
| Description of proposed materials and finishes:                                                                                                                                                            | Black PVCu                                                                                                              |      |                      |  |  |  |  |  |
| Are you supplying additional information on submitted plans, drawings or a design. If Yes, please state references for the plans, drawings and/or design and access.  Notes on drawing no. A335P/225 - 02A | -                                                                                                                       | Yes  | □ No                 |  |  |  |  |  |
| Notes on drawing no. Assor/225 - 02A                                                                                                                                                                       |                                                                                                                         |      |                      |  |  |  |  |  |
| 6. Trees and Hedges                                                                                                                                                                                        |                                                                                                                         |      |                      |  |  |  |  |  |
|                                                                                                                                                                                                            | Are there any trees or hedges on your own property or on adjoining properties which are within falling distance of your |      |                      |  |  |  |  |  |
| Will any trees or hedges need to be removed or pruned in order to carry out your proposal?                                                                                                                 |                                                                                                                         |      | @ No                 |  |  |  |  |  |
| 7. Pedestrian and Vehicle Access, Roads and Rights of Way                                                                                                                                                  | ,                                                                                                                       |      |                      |  |  |  |  |  |
| Is a new or altered vehicle access proposed to or from the public highway?                                                                                                                                 |                                                                                                                         |      |                      |  |  |  |  |  |
| Is a new or altered pedestrian access proposed to or from the public highway?                                                                                                                              |                                                                                                                         |      | <ul><li>No</li></ul> |  |  |  |  |  |
| Do the proposals require any diversions, extinguishment and/or creation of public rights of way?                                                                                                           |                                                                                                                         |      | No                   |  |  |  |  |  |
| 8. Parking                                                                                                                                                                                                 |                                                                                                                         |      |                      |  |  |  |  |  |
| Will the proposed works affect existing car parking arrangements?                                                                                                                                          |                                                                                                                         | ⊚ No |                      |  |  |  |  |  |
|                                                                                                                                                                                                            |                                                                                                                         |      |                      |  |  |  |  |  |