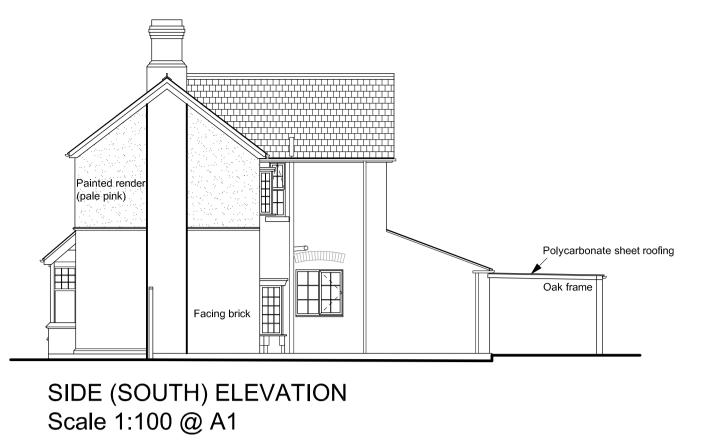

| 2. Applicant Deta      | ils                                                     |                                                                               |
|------------------------|---------------------------------------------------------|-------------------------------------------------------------------------------|
| Postcode               | GL2 9DS                                                 |                                                                               |
| Are you an agent actir | ng on behalf of the applicant?                          | ⊚ Yes □ No                                                                    |
| Primary number         |                                                         |                                                                               |
| Secondary number       |                                                         |                                                                               |
| Fax number             |                                                         |                                                                               |
| Email address          |                                                         |                                                                               |
| 3. Agent Details       |                                                         |                                                                               |
| Title                  |                                                         |                                                                               |
| First name             |                                                         |                                                                               |
| Surname                | PSK Cheltenham Ltd                                      |                                                                               |
| Company name           | PSK Cheltenham Ltd                                      |                                                                               |
| Address line 1         | Office 3                                                |                                                                               |
| Address line 2         | Unit B4, Staverton Connection                           |                                                                               |
| Address line 3         | Gloucester Road                                         |                                                                               |
| Town/city              | Cheltenham                                              |                                                                               |
| Country                |                                                         |                                                                               |
| Postcode               | GL51 0TF                                                |                                                                               |
| Primary number         |                                                         |                                                                               |
| Secondary number       |                                                         |                                                                               |
| Fax number             |                                                         |                                                                               |
| Email                  |                                                         |                                                                               |
| 4. Description of      | Proposed Works                                          |                                                                               |
| Please describe the p  |                                                         |                                                                               |
| Two-storey side / rear | extension.                                              |                                                                               |
| Has the work already   | been started without consent?                           | ⊋Yes ● No                                                                     |
| 5. Materials           |                                                         |                                                                               |
|                        | evelopment require any materials to be used externally? | ⊚ Yes   ℚ No                                                                  |
| Please provide a des   | cription of existing and proposed materials and finishe | es to be used externally (including type, colour and name for each material): |
| Walls                  |                                                         |                                                                               |
| Description of existi  | ng materials and finishes (optional):                   | Facing brick. Painted render                                                  |
|                        |                                                         |                                                                               |

| 5. Materials                                                                                                                                                                                               |                                                                                                                         |      |                      |  |  |  |  |  |
|------------------------------------------------------------------------------------------------------------------------------------------------------------------------------------------------------------|-------------------------------------------------------------------------------------------------------------------------|------|----------------------|--|--|--|--|--|
| Description of proposed materials and finishes:                                                                                                                                                            | Facing brick                                                                                                            |      |                      |  |  |  |  |  |
|                                                                                                                                                                                                            |                                                                                                                         |      |                      |  |  |  |  |  |
| Roof                                                                                                                                                                                                       |                                                                                                                         |      |                      |  |  |  |  |  |
| Description of existing materials and finishes (optional):  Natural slate                                                                                                                                  |                                                                                                                         |      |                      |  |  |  |  |  |
| Description of proposed materials and finishes:                                                                                                                                                            | Natural slate                                                                                                           |      |                      |  |  |  |  |  |
|                                                                                                                                                                                                            |                                                                                                                         |      |                      |  |  |  |  |  |
| Windows                                                                                                                                                                                                    |                                                                                                                         |      |                      |  |  |  |  |  |
| Description of existing materials and finishes (optional):                                                                                                                                                 | White PVCu                                                                                                              |      |                      |  |  |  |  |  |
| Description of proposed materials and finishes:                                                                                                                                                            | White PVCu                                                                                                              |      |                      |  |  |  |  |  |
|                                                                                                                                                                                                            |                                                                                                                         |      |                      |  |  |  |  |  |
| Doors                                                                                                                                                                                                      |                                                                                                                         |      |                      |  |  |  |  |  |
| Description of existing materials and finishes (optional):                                                                                                                                                 | White PVCu                                                                                                              |      |                      |  |  |  |  |  |
| Description of proposed materials and finishes:                                                                                                                                                            | White PVCu                                                                                                              |      |                      |  |  |  |  |  |
|                                                                                                                                                                                                            |                                                                                                                         |      |                      |  |  |  |  |  |
| Other Rainwater goods                                                                                                                                                                                      |                                                                                                                         |      |                      |  |  |  |  |  |
| Description of existing materials and finishes (optional):                                                                                                                                                 | Black PVCu                                                                                                              |      |                      |  |  |  |  |  |
| Description of proposed materials and finishes:                                                                                                                                                            | Black PVCu                                                                                                              |      |                      |  |  |  |  |  |
| Are you supplying additional information on submitted plans, drawings or a design. If Yes, please state references for the plans, drawings and/or design and access.  Notes on drawing no. A335P/225 - 02A | -                                                                                                                       | Yes  | □ No                 |  |  |  |  |  |
| Notes on drawing no. Assor/225 - 02A                                                                                                                                                                       |                                                                                                                         |      |                      |  |  |  |  |  |
| 6. Trees and Hedges                                                                                                                                                                                        |                                                                                                                         |      |                      |  |  |  |  |  |
|                                                                                                                                                                                                            | Are there any trees or hedges on your own property or on adjoining properties which are within falling distance of your |      |                      |  |  |  |  |  |
| Will any trees or hedges need to be removed or pruned in order to carry out your proposal?                                                                                                                 |                                                                                                                         |      | @ No                 |  |  |  |  |  |
| 7. Pedestrian and Vehicle Access, Roads and Rights of Way                                                                                                                                                  | ,                                                                                                                       |      |                      |  |  |  |  |  |
| Is a new or altered vehicle access proposed to or from the public highway?                                                                                                                                 |                                                                                                                         |      |                      |  |  |  |  |  |
| Is a new or altered pedestrian access proposed to or from the public highway?                                                                                                                              |                                                                                                                         |      | <ul><li>No</li></ul> |  |  |  |  |  |
| Do the proposals require any diversions, extinguishment and/or creation of public rights of way?                                                                                                           |                                                                                                                         |      | No                   |  |  |  |  |  |
| 8. Parking                                                                                                                                                                                                 |                                                                                                                         |      |                      |  |  |  |  |  |
| Will the proposed works affect existing car parking arrangements?                                                                                                                                          |                                                                                                                         | ⊚ No |                      |  |  |  |  |  |
|                                                                                                                                                                                                            |                                                                                                                         |      |                      |  |  |  |  |  |