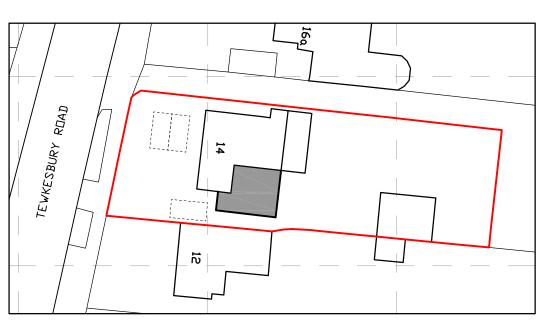

#### Publication of applications on planning authority websites.

14

1. Site Address

Number

Suffix

Please note that the information provided on this application form and in supporting documents may be published on the Authority's website. If you require any further clarification, please contact the Authority's planning department.

| Property name             |                                                 |                     |
|---------------------------|-------------------------------------------------|---------------------|
| Address line 1            | Tewkesbury Road                                 |                     |
| Address line 2            |                                                 |                     |
| Address line 3            |                                                 |                     |
| Town/city                 | Gloucester                                      |                     |
| Postcode                  | GL2 9DS                                         |                     |
| Description of site locat | ion must be completed if postcode is not known: |                     |
| Easting (x)               | 383579                                          |                     |
| Northing (y)              | 219991                                          |                     |
| Description               |                                                 |                     |
|                           |                                                 |                     |
|                           |                                                 |                     |
| O Amuliaant Datai         | J-                                              |                     |
| 2. Applicant Detai        |                                                 |                     |
| Title                     | Mr & Mrs                                        |                     |
| First name                | Sean                                            |                     |
| Surname                   | Felice                                          |                     |
| Company name              |                                                 |                     |
| Address line 1            | 14, Tewkesbury Road                             |                     |
| Address line 2            |                                                 |                     |
| Address line 3            |                                                 |                     |
| Town/city                 | Gloucester                                      |                     |
| Country                   |                                                 |                     |
|                           | Planning Portal Re                              | erence: PP-09975832 |
|                           | r idining r ortar rec                           |                     |

| 2. Applicant Deta      | ils                                                     |                                                                               |
|------------------------|---------------------------------------------------------|-------------------------------------------------------------------------------|
| Postcode               | GL2 9DS                                                 |                                                                               |
| Are you an agent actir | ng on behalf of the applicant?                          | ⊚ Yes □ No                                                                    |
| Primary number         |                                                         |                                                                               |
| Secondary number       |                                                         |                                                                               |
| Fax number             |                                                         |                                                                               |
| Email address          |                                                         |                                                                               |
| 3. Agent Details       |                                                         |                                                                               |
| Title                  |                                                         |                                                                               |
| First name             |                                                         |                                                                               |
| Surname                | PSK Cheltenham Ltd                                      |                                                                               |
| Company name           | PSK Cheltenham Ltd                                      |                                                                               |
| Address line 1         | Office 3                                                |                                                                               |
| Address line 2         | Unit B4, Staverton Connection                           |                                                                               |
| Address line 3         | Gloucester Road                                         |                                                                               |
| Town/city              | Cheltenham                                              |                                                                               |
| Country                |                                                         |                                                                               |
| Postcode               | GL51 0TF                                                |                                                                               |
| Primary number         |                                                         |                                                                               |
| Secondary number       |                                                         |                                                                               |
| Fax number             |                                                         |                                                                               |
| Email                  |                                                         |                                                                               |
| 4. Description of      | Proposed Works                                          |                                                                               |
| Please describe the p  |                                                         |                                                                               |
| Two-storey side / rear | extension.                                              |                                                                               |
| Has the work already   | been started without consent?                           | ⊋Yes ● No                                                                     |
| 5. Materials           |                                                         |                                                                               |
|                        | evelopment require any materials to be used externally? | ⊚ Yes   ℚ No                                                                  |
| Please provide a des   | cription of existing and proposed materials and finishe | es to be used externally (including type, colour and name for each material): |
| Walls                  |                                                         |                                                                               |
| Description of existi  | ng materials and finishes (optional):                   | Facing brick. Painted render                                                  |
|                        |                                                         |                                                                               |