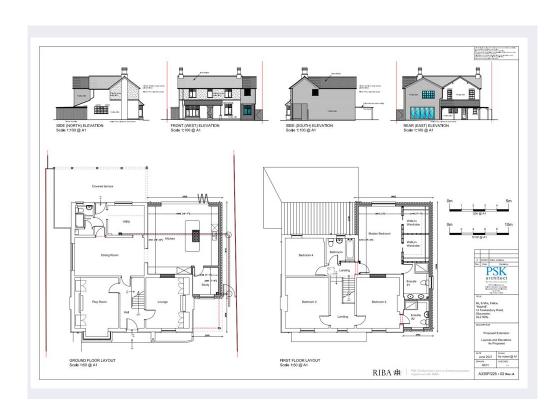

| 5. Materials                                                                                                                                                                                               |                                                                                                                         |      |                      |  |  |  |  |  |
|------------------------------------------------------------------------------------------------------------------------------------------------------------------------------------------------------------|-------------------------------------------------------------------------------------------------------------------------|------|----------------------|--|--|--|--|--|
| Description of proposed materials and finishes:                                                                                                                                                            | Facing brick                                                                                                            |      |                      |  |  |  |  |  |
|                                                                                                                                                                                                            |                                                                                                                         |      |                      |  |  |  |  |  |
| Roof                                                                                                                                                                                                       |                                                                                                                         |      |                      |  |  |  |  |  |
| Description of existing materials and finishes (optional):  Natural slate                                                                                                                                  |                                                                                                                         |      |                      |  |  |  |  |  |
| Description of proposed materials and finishes:                                                                                                                                                            | Natural slate                                                                                                           |      |                      |  |  |  |  |  |
|                                                                                                                                                                                                            |                                                                                                                         |      |                      |  |  |  |  |  |
| Windows                                                                                                                                                                                                    |                                                                                                                         |      |                      |  |  |  |  |  |
| Description of existing materials and finishes (optional):                                                                                                                                                 | White PVCu                                                                                                              |      |                      |  |  |  |  |  |
| Description of proposed materials and finishes:                                                                                                                                                            | White PVCu                                                                                                              |      |                      |  |  |  |  |  |
|                                                                                                                                                                                                            |                                                                                                                         |      |                      |  |  |  |  |  |
| Doors                                                                                                                                                                                                      |                                                                                                                         |      |                      |  |  |  |  |  |
| Description of existing materials and finishes (optional):                                                                                                                                                 | White PVCu                                                                                                              |      |                      |  |  |  |  |  |
| Description of proposed materials and finishes:                                                                                                                                                            | White PVCu                                                                                                              |      |                      |  |  |  |  |  |
|                                                                                                                                                                                                            |                                                                                                                         |      |                      |  |  |  |  |  |
| Other Rainwater goods                                                                                                                                                                                      |                                                                                                                         |      |                      |  |  |  |  |  |
| Description of existing materials and finishes (optional):                                                                                                                                                 | Black PVCu                                                                                                              |      |                      |  |  |  |  |  |
| Description of proposed materials and finishes:                                                                                                                                                            | Black PVCu                                                                                                              |      |                      |  |  |  |  |  |
| Are you supplying additional information on submitted plans, drawings or a design. If Yes, please state references for the plans, drawings and/or design and access.  Notes on drawing no. A335P/225 - 02A | -                                                                                                                       | Yes  | □ No                 |  |  |  |  |  |
| Notes on drawing no. Assor/225 - 02A                                                                                                                                                                       |                                                                                                                         |      |                      |  |  |  |  |  |
| 6. Trees and Hedges                                                                                                                                                                                        |                                                                                                                         |      |                      |  |  |  |  |  |
|                                                                                                                                                                                                            | Are there any trees or hedges on your own property or on adjoining properties which are within falling distance of your |      |                      |  |  |  |  |  |
| Will any trees or hedges need to be removed or pruned in order to carry out your proposal?                                                                                                                 |                                                                                                                         |      | @ No                 |  |  |  |  |  |
| 7. Pedestrian and Vehicle Access, Roads and Rights of Way                                                                                                                                                  | ,                                                                                                                       |      |                      |  |  |  |  |  |
| Is a new or altered vehicle access proposed to or from the public highway?                                                                                                                                 |                                                                                                                         |      |                      |  |  |  |  |  |
| Is a new or altered pedestrian access proposed to or from the public highway?                                                                                                                              |                                                                                                                         |      | <ul><li>No</li></ul> |  |  |  |  |  |
| Do the proposals require any diversions, extinguishment and/or creation of public rights of way?                                                                                                           |                                                                                                                         |      | No                   |  |  |  |  |  |
| 8. Parking                                                                                                                                                                                                 |                                                                                                                         |      |                      |  |  |  |  |  |
| Will the proposed works affect existing car parking arrangements?                                                                                                                                          |                                                                                                                         | ⊚ No |                      |  |  |  |  |  |
|                                                                                                                                                                                                            |                                                                                                                         |      |                      |  |  |  |  |  |