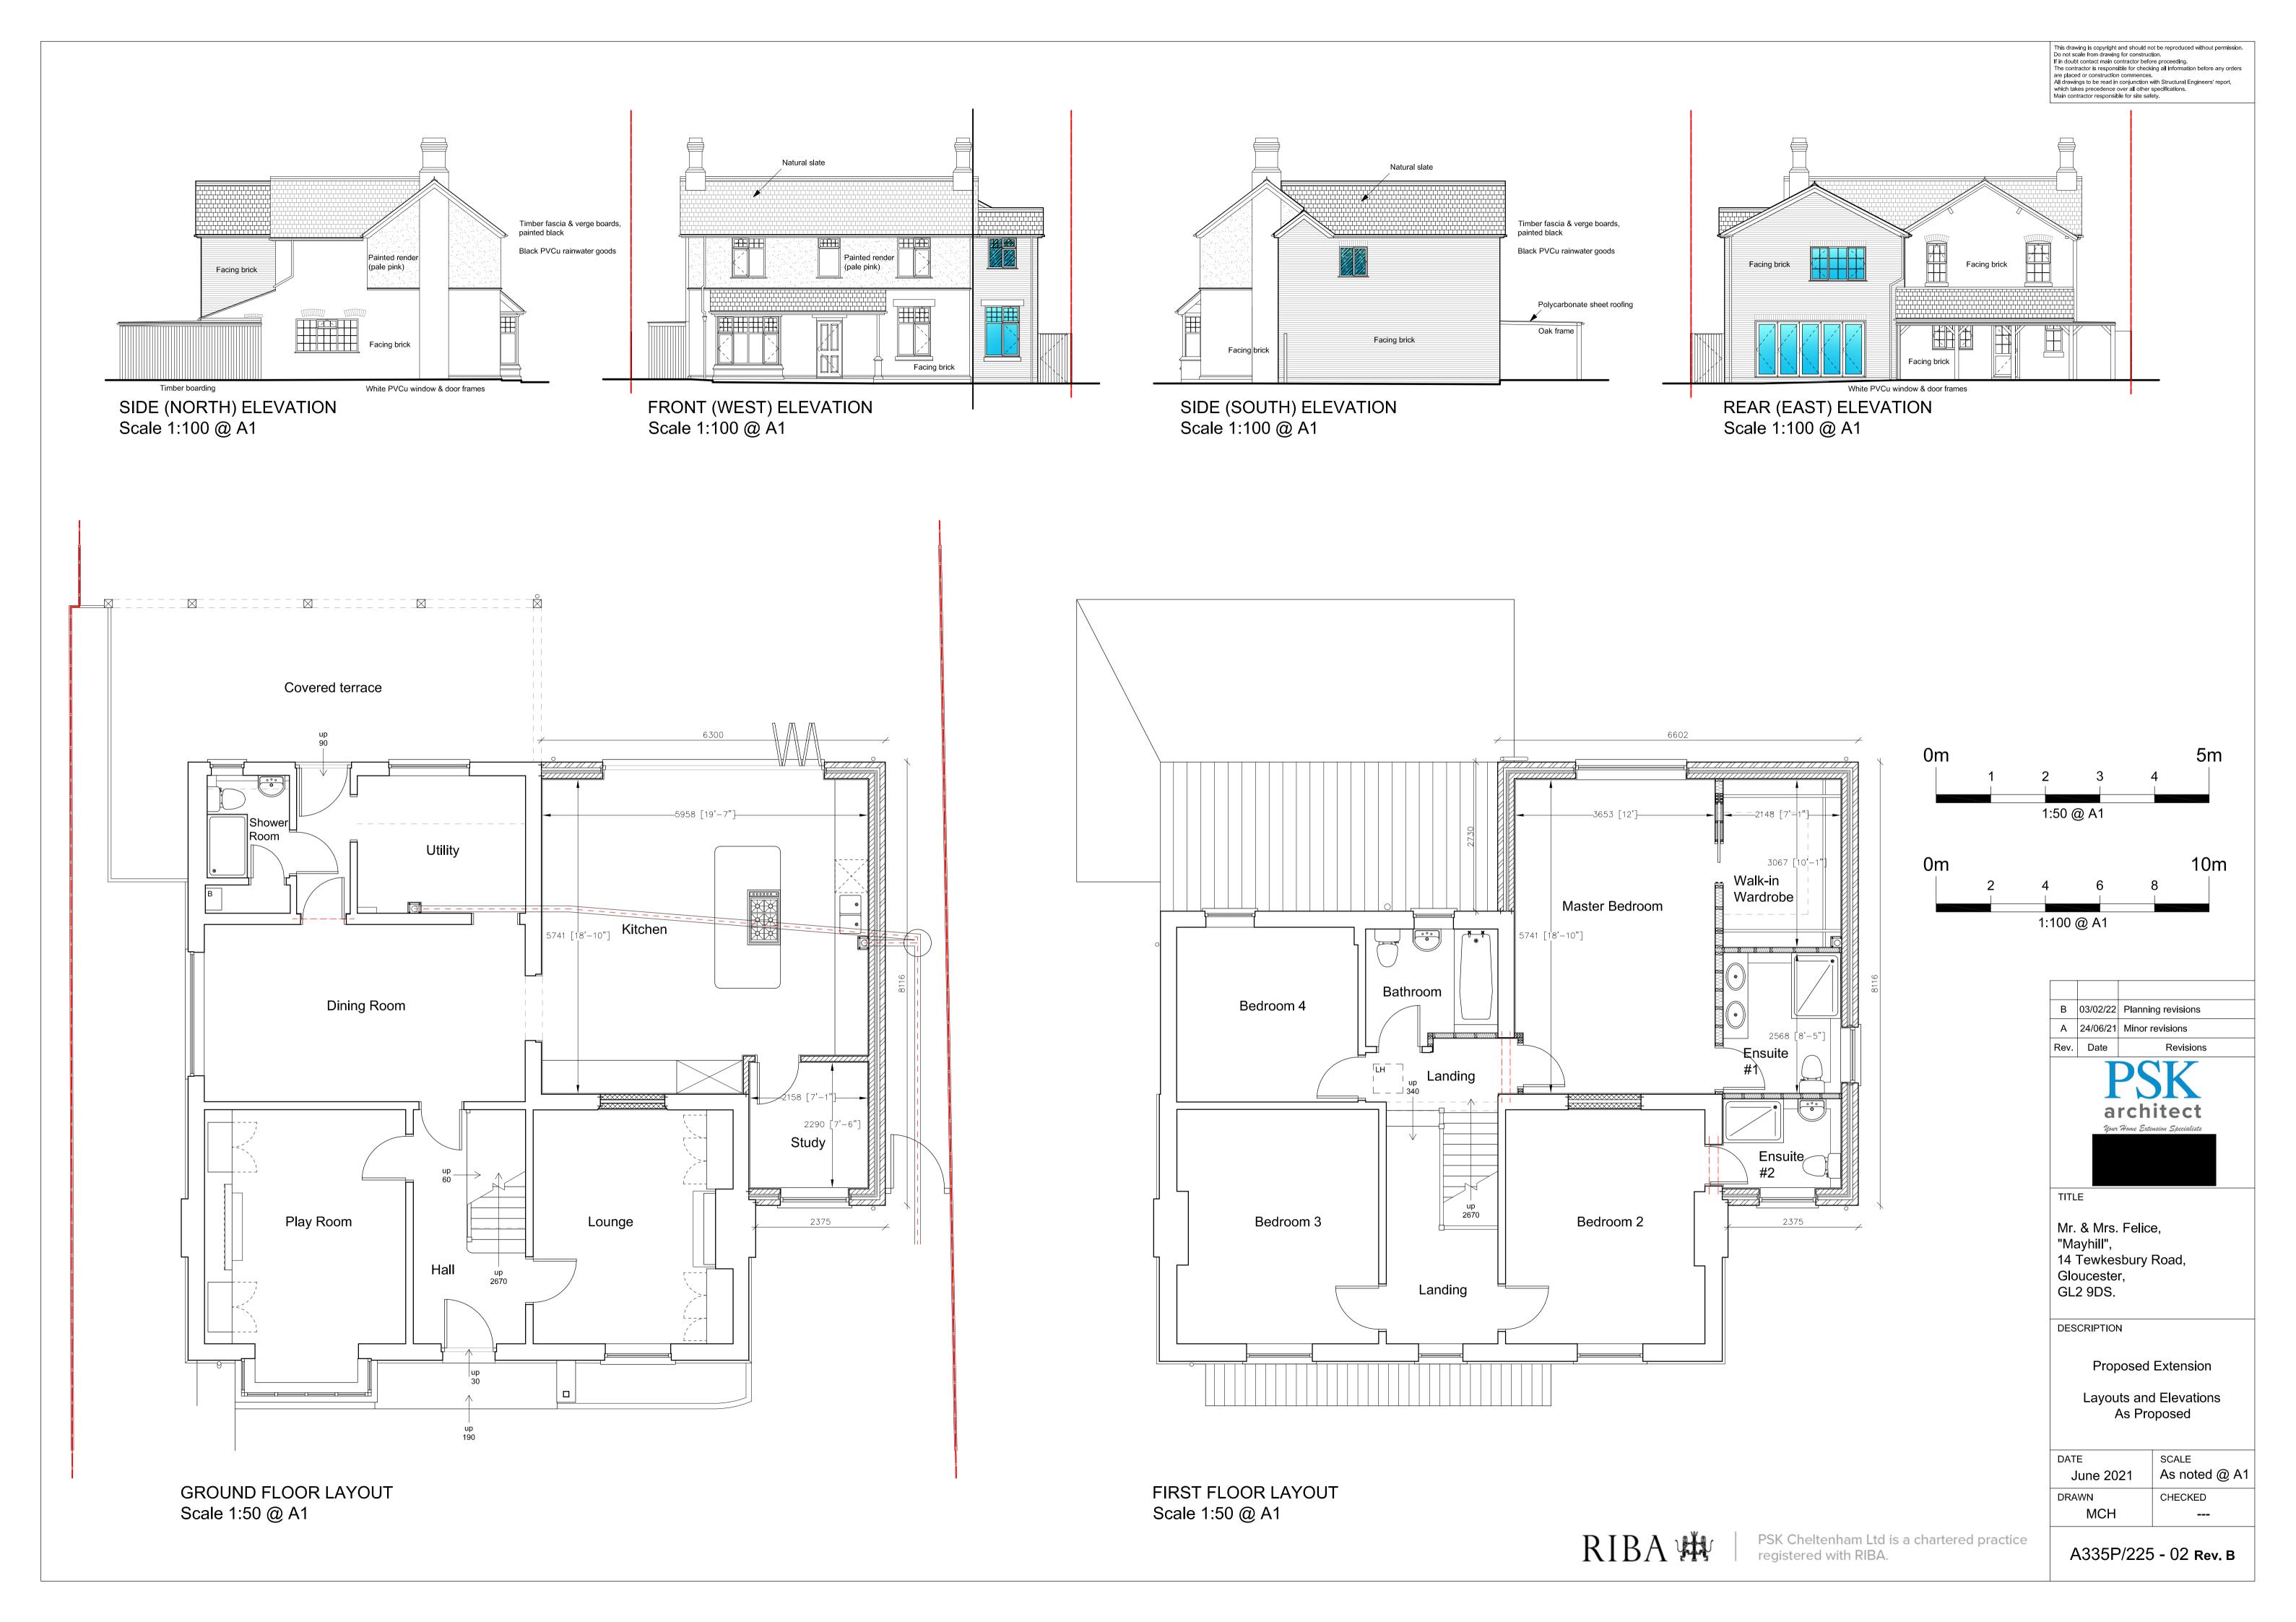

| 2. Applicant Deta      | ils                                                     |                                                                               |
|------------------------|---------------------------------------------------------|-------------------------------------------------------------------------------|
| Postcode               | GL2 9DS                                                 |                                                                               |
| Are you an agent actir | ng on behalf of the applicant?                          | ⊚ Yes □ No                                                                    |
| Primary number         |                                                         |                                                                               |
| Secondary number       |                                                         |                                                                               |
| Fax number             |                                                         |                                                                               |
| Email address          |                                                         |                                                                               |
| 3. Agent Details       |                                                         |                                                                               |
| Title                  |                                                         |                                                                               |
| First name             |                                                         |                                                                               |
| Surname                | PSK Cheltenham Ltd                                      |                                                                               |
| Company name           | PSK Cheltenham Ltd                                      |                                                                               |
| Address line 1         | Office 3                                                |                                                                               |
| Address line 2         | Unit B4, Staverton Connection                           |                                                                               |
| Address line 3         | Gloucester Road                                         |                                                                               |
| Town/city              | Cheltenham                                              |                                                                               |
| Country                |                                                         |                                                                               |
| Postcode               | GL51 0TF                                                |                                                                               |
| Primary number         |                                                         |                                                                               |
| Secondary number       |                                                         |                                                                               |
| Fax number             |                                                         |                                                                               |
| Email                  |                                                         |                                                                               |
| 4. Description of      | Proposed Works                                          |                                                                               |
| Please describe the p  |                                                         |                                                                               |
| Two-storey side / rear | extension.                                              |                                                                               |
| Has the work already   | been started without consent?                           | ⊋Yes ● No                                                                     |
| 5. Materials           |                                                         |                                                                               |
|                        | evelopment require any materials to be used externally? | ⊚ Yes   ℚ No                                                                  |
| Please provide a des   | cription of existing and proposed materials and finishe | es to be used externally (including type, colour and name for each material): |
| Walls                  |                                                         |                                                                               |
| Description of existi  | ng materials and finishes (optional):                   | Facing brick. Painted render                                                  |
|                        |                                                         |                                                                               |

| 5. Materials                                                                                                                                                                                               |                                                                                                                         |      |                      |  |  |  |  |  |
|------------------------------------------------------------------------------------------------------------------------------------------------------------------------------------------------------------|-------------------------------------------------------------------------------------------------------------------------|------|----------------------|--|--|--|--|--|
| Description of proposed materials and finishes:                                                                                                                                                            | Facing brick                                                                                                            |      |                      |  |  |  |  |  |
|                                                                                                                                                                                                            |                                                                                                                         |      |                      |  |  |  |  |  |
| Roof                                                                                                                                                                                                       |                                                                                                                         |      |                      |  |  |  |  |  |
| Description of existing materials and finishes (optional):  Natural slate                                                                                                                                  |                                                                                                                         |      |                      |  |  |  |  |  |
| Description of proposed materials and finishes:                                                                                                                                                            | Natural slate                                                                                                           |      |                      |  |  |  |  |  |
|                                                                                                                                                                                                            |                                                                                                                         |      |                      |  |  |  |  |  |
| Windows                                                                                                                                                                                                    |                                                                                                                         |      |                      |  |  |  |  |  |
| Description of existing materials and finishes (optional):                                                                                                                                                 | White PVCu                                                                                                              |      |                      |  |  |  |  |  |
| Description of proposed materials and finishes:                                                                                                                                                            | White PVCu                                                                                                              |      |                      |  |  |  |  |  |
|                                                                                                                                                                                                            |                                                                                                                         |      |                      |  |  |  |  |  |
| Doors                                                                                                                                                                                                      |                                                                                                                         |      |                      |  |  |  |  |  |
| Description of existing materials and finishes (optional):                                                                                                                                                 | White PVCu                                                                                                              |      |                      |  |  |  |  |  |
| Description of proposed materials and finishes:                                                                                                                                                            | White PVCu                                                                                                              |      |                      |  |  |  |  |  |
|                                                                                                                                                                                                            |                                                                                                                         |      |                      |  |  |  |  |  |
| Other Rainwater goods                                                                                                                                                                                      |                                                                                                                         |      |                      |  |  |  |  |  |
| Description of existing materials and finishes (optional):                                                                                                                                                 | Black PVCu                                                                                                              |      |                      |  |  |  |  |  |
| Description of proposed materials and finishes:                                                                                                                                                            | Black PVCu                                                                                                              |      |                      |  |  |  |  |  |
| Are you supplying additional information on submitted plans, drawings or a design. If Yes, please state references for the plans, drawings and/or design and access.  Notes on drawing no. A335P/225 - 02A | -                                                                                                                       | Yes  | □ No                 |  |  |  |  |  |
| Notes on drawing no. Assor/225 - 02A                                                                                                                                                                       |                                                                                                                         |      |                      |  |  |  |  |  |
| 6. Trees and Hedges                                                                                                                                                                                        |                                                                                                                         |      |                      |  |  |  |  |  |
|                                                                                                                                                                                                            | Are there any trees or hedges on your own property or on adjoining properties which are within falling distance of your |      |                      |  |  |  |  |  |
| Will any trees or hedges need to be removed or pruned in order to carry out your proposal?                                                                                                                 |                                                                                                                         |      | @ No                 |  |  |  |  |  |
| 7. Pedestrian and Vehicle Access, Roads and Rights of Way                                                                                                                                                  | ,                                                                                                                       |      |                      |  |  |  |  |  |
| Is a new or altered vehicle access proposed to or from the public highway?                                                                                                                                 |                                                                                                                         |      |                      |  |  |  |  |  |
| Is a new or altered pedestrian access proposed to or from the public highway?                                                                                                                              |                                                                                                                         |      | <ul><li>No</li></ul> |  |  |  |  |  |
| Do the proposals require any diversions, extinguishment and/or creation of public rights of way?                                                                                                           |                                                                                                                         |      | No                   |  |  |  |  |  |
| 8. Parking                                                                                                                                                                                                 |                                                                                                                         |      |                      |  |  |  |  |  |
| Will the proposed works affect existing car parking arrangements?                                                                                                                                          |                                                                                                                         | ⊚ No |                      |  |  |  |  |  |
|                                                                                                                                                                                                            |                                                                                                                         |      |                      |  |  |  |  |  |