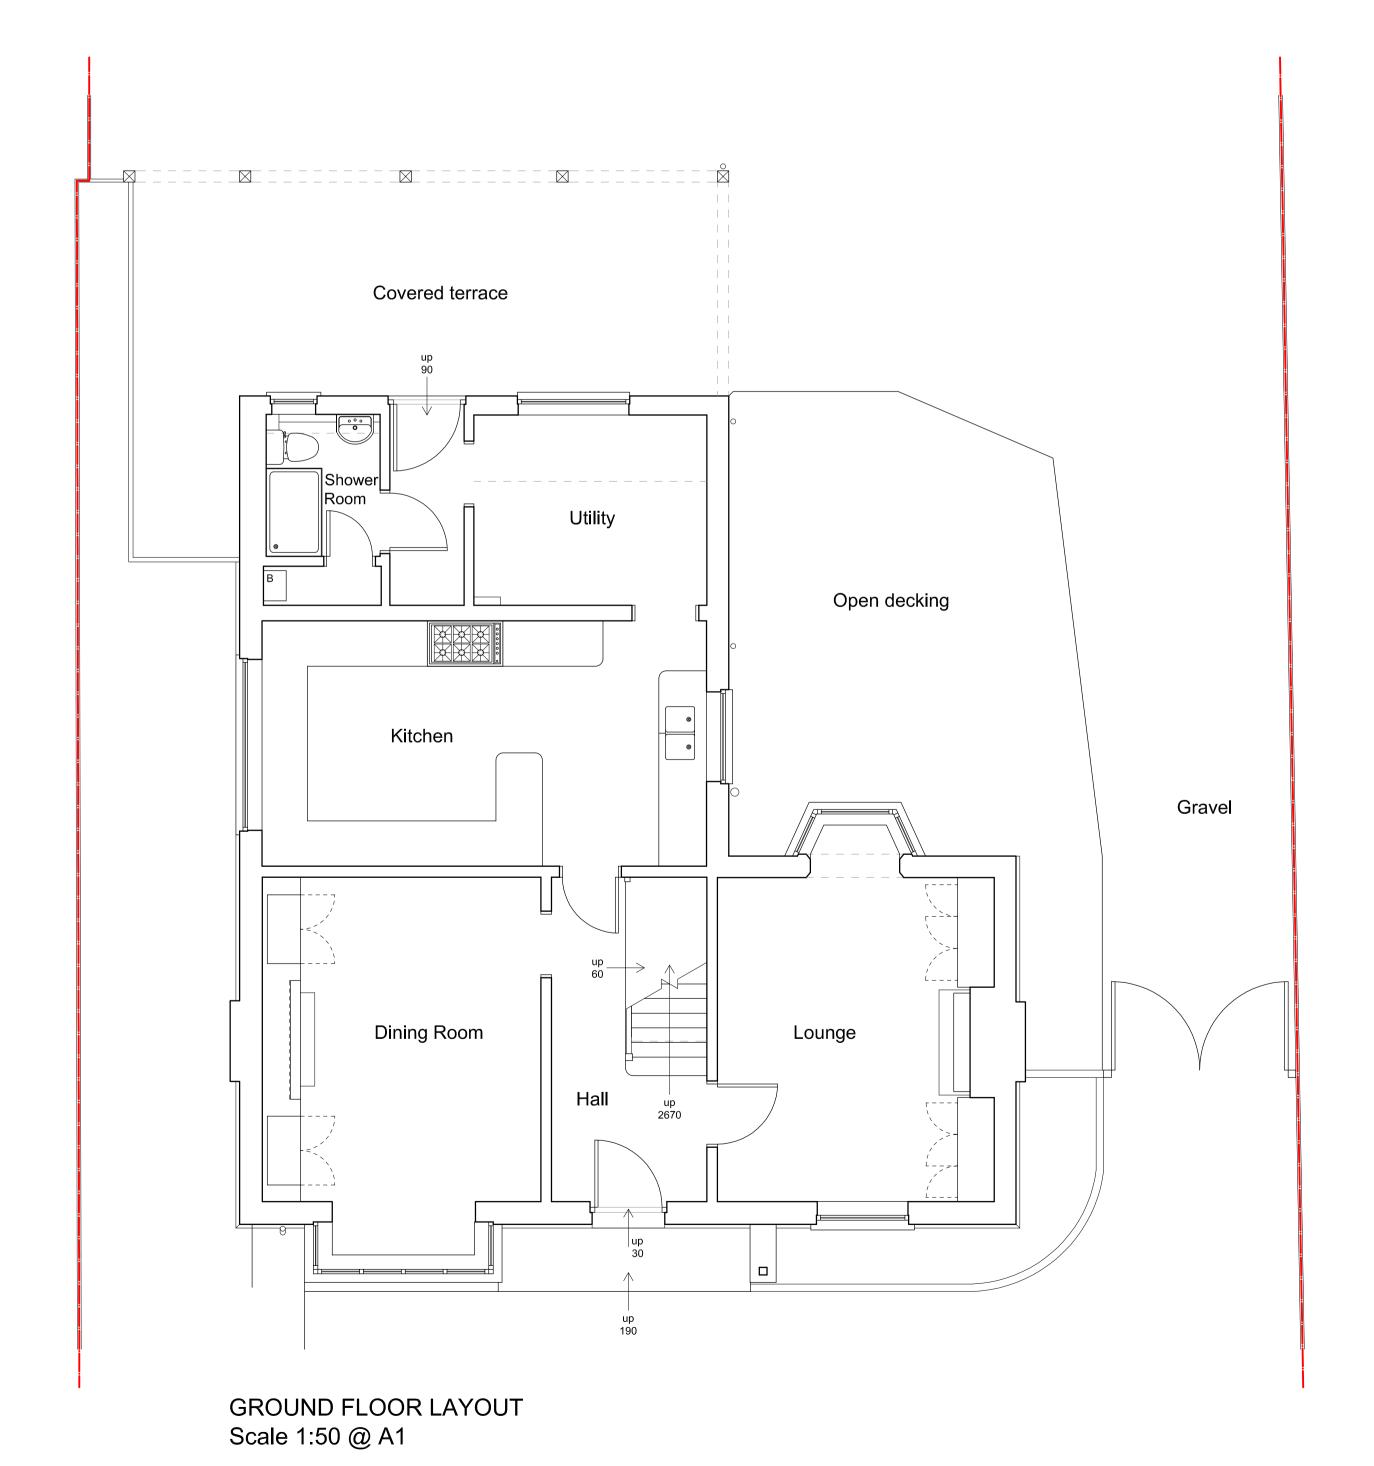

| 5. Materials                                                                                                                                                                                               |                                                                                                                         |      |                      |  |  |  |  |  |
|------------------------------------------------------------------------------------------------------------------------------------------------------------------------------------------------------------|-------------------------------------------------------------------------------------------------------------------------|------|----------------------|--|--|--|--|--|
| Description of proposed materials and finishes:                                                                                                                                                            | Facing brick                                                                                                            |      |                      |  |  |  |  |  |
|                                                                                                                                                                                                            |                                                                                                                         |      |                      |  |  |  |  |  |
| Roof                                                                                                                                                                                                       |                                                                                                                         |      |                      |  |  |  |  |  |
| Description of existing materials and finishes (optional):  Natural slate                                                                                                                                  |                                                                                                                         |      |                      |  |  |  |  |  |
| Description of proposed materials and finishes:                                                                                                                                                            | Natural slate                                                                                                           |      |                      |  |  |  |  |  |
|                                                                                                                                                                                                            |                                                                                                                         |      |                      |  |  |  |  |  |
| Windows                                                                                                                                                                                                    |                                                                                                                         |      |                      |  |  |  |  |  |
| Description of existing materials and finishes (optional):                                                                                                                                                 | White PVCu                                                                                                              |      |                      |  |  |  |  |  |
| Description of proposed materials and finishes:                                                                                                                                                            | White PVCu                                                                                                              |      |                      |  |  |  |  |  |
|                                                                                                                                                                                                            |                                                                                                                         |      |                      |  |  |  |  |  |
| Doors                                                                                                                                                                                                      |                                                                                                                         |      |                      |  |  |  |  |  |
| Description of existing materials and finishes (optional):                                                                                                                                                 | White PVCu                                                                                                              |      |                      |  |  |  |  |  |
| Description of proposed materials and finishes:                                                                                                                                                            | White PVCu                                                                                                              |      |                      |  |  |  |  |  |
|                                                                                                                                                                                                            |                                                                                                                         |      |                      |  |  |  |  |  |
| Other Rainwater goods                                                                                                                                                                                      |                                                                                                                         |      |                      |  |  |  |  |  |
| Description of existing materials and finishes (optional):                                                                                                                                                 | Black PVCu                                                                                                              |      |                      |  |  |  |  |  |
| Description of proposed materials and finishes:                                                                                                                                                            | Black PVCu                                                                                                              |      |                      |  |  |  |  |  |
| Are you supplying additional information on submitted plans, drawings or a design. If Yes, please state references for the plans, drawings and/or design and access.  Notes on drawing no. A335P/225 - 02A | -                                                                                                                       | Yes  | □ No                 |  |  |  |  |  |
| Notes on drawing no. Assor/225 - 02A                                                                                                                                                                       |                                                                                                                         |      |                      |  |  |  |  |  |
| 6. Trees and Hedges                                                                                                                                                                                        |                                                                                                                         |      |                      |  |  |  |  |  |
|                                                                                                                                                                                                            | Are there any trees or hedges on your own property or on adjoining properties which are within falling distance of your |      |                      |  |  |  |  |  |
| Will any trees or hedges need to be removed or pruned in order to carry out your proposal?                                                                                                                 |                                                                                                                         |      | @ No                 |  |  |  |  |  |
| 7. Pedestrian and Vehicle Access, Roads and Rights of Way                                                                                                                                                  | ,                                                                                                                       |      |                      |  |  |  |  |  |
| Is a new or altered vehicle access proposed to or from the public highway?                                                                                                                                 |                                                                                                                         |      |                      |  |  |  |  |  |
| Is a new or altered pedestrian access proposed to or from the public highway?                                                                                                                              |                                                                                                                         |      | <ul><li>No</li></ul> |  |  |  |  |  |
| Do the proposals require any diversions, extinguishment and/or creation of public rights of way?                                                                                                           |                                                                                                                         |      | No                   |  |  |  |  |  |
| 8. Parking                                                                                                                                                                                                 |                                                                                                                         |      |                      |  |  |  |  |  |
| Will the proposed works affect existing car parking arrangements?                                                                                                                                          |                                                                                                                         | ⊚ No |                      |  |  |  |  |  |
|                                                                                                                                                                                                            |                                                                                                                         |      |                      |  |  |  |  |  |