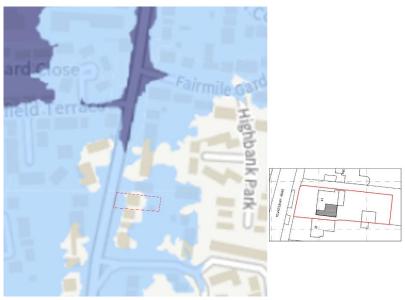

ment is appropriate and where development should not be permitted. Residential development is categorised as 'More Vulnerable' and compatible with FZ2.

For minor extensions in FZ2 or FZ3, the Planning Practice Guidance states that the Environment Agency's standing advice is to be followed in the preparation of FRA's.

### 2.0 Application site

The application site is situated within FZ1/FZ2 of the EA Flood Map for Planning. The footprint of the existing dwelling is wholly within FZ1. The footprint of the proposed side and rear extension would be within FZ1. Parts of the site falling within FZ2 are restricted to garden land to the front of the elevation, the vehicular entrance from the A38 and parts of the rear garden area (See Figures 1 and 2).

### Likelihood of flooding in this area





Figures 1 and 2 – Application site location on EA Flood Zone Map For Planning

The site has been surveyed by Rock Surveying Ltd. (see Figure 3), with the lowest level recorded at **12.16m AOD**. This is a higher level than other properties in the vicinity of the site that are also within FZ2. Finished floor levels (ffl's) of the existing property were surveyed at **12.29m AOD**.

| Project Location: 14 Te<br>Client: Thorn Homes | ROCK  |                            |                              |
|------------------------------------------------|-------|----------------------------|------------------------------|
| Date surveyed: 27.10.2                         | 021   | Project ref: 14 Tewkesbury | Rd, Longford, Gloucester GL2 |
| Position No                                    | Level |