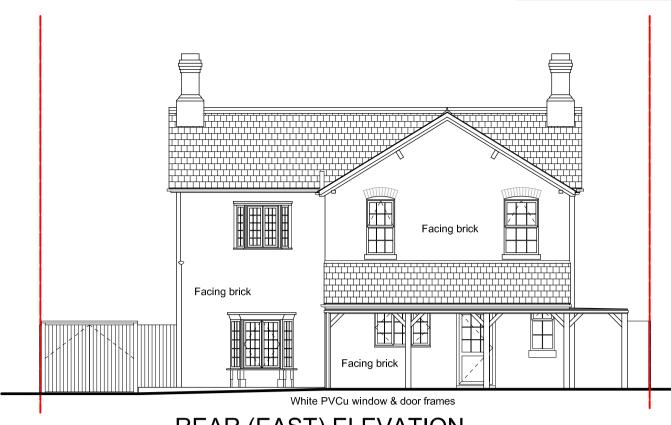

| 5. Materials                                                                                                                                                                                               |                                                                                                                         |      |                      |  |  |  |  |  |
|------------------------------------------------------------------------------------------------------------------------------------------------------------------------------------------------------------|-------------------------------------------------------------------------------------------------------------------------|------|----------------------|--|--|--|--|--|
| Description of proposed materials and finishes:                                                                                                                                                            | Facing brick                                                                                                            |      |                      |  |  |  |  |  |
|                                                                                                                                                                                                            |                                                                                                                         |      |                      |  |  |  |  |  |
| Roof                                                                                                                                                                                                       |                                                                                                                         |      |                      |  |  |  |  |  |
| Description of existing materials and finishes (optional):  Natural slate                                                                                                                                  |                                                                                                                         |      |                      |  |  |  |  |  |
| Description of proposed materials and finishes:                                                                                                                                                            | Natural slate                                                                                                           |      |                      |  |  |  |  |  |
|                                                                                                                                                                                                            |                                                                                                                         |      |                      |  |  |  |  |  |
| Windows                                                                                                                                                                                                    |                                                                                                                         |      |                      |  |  |  |  |  |
| Description of existing materials and finishes (optional):                                                                                                                                                 | White PVCu                                                                                                              |      |                      |  |  |  |  |  |
| Description of proposed materials and finishes:                                                                                                                                                            | White PVCu                                                                                                              |      |                      |  |  |  |  |  |
|                                                                                                                                                                                                            |                                                                                                                         |      |                      |  |  |  |  |  |
| Doors                                                                                                                                                                                                      |                                                                                                                         |      |                      |  |  |  |  |  |
| Description of existing materials and finishes (optional):                                                                                                                                                 | White PVCu                                                                                                              |      |                      |  |  |  |  |  |
| Description of proposed materials and finishes:                                                                                                                                                            | White PVCu                                                                                                              |      |                      |  |  |  |  |  |
|                                                                                                                                                                                                            |                                                                                                                         |      |                      |  |  |  |  |  |
| Other Rainwater goods                                                                                                                                                                                      |                                                                                                                         |      |                      |  |  |  |  |  |
| Description of existing materials and finishes (optional):                                                                                                                                                 | Black PVCu                                                                                                              |      |                      |  |  |  |  |  |
| Description of proposed materials and finishes:                                                                                                                                                            | Black PVCu                                                                                                              |      |                      |  |  |  |  |  |
| Are you supplying additional information on submitted plans, drawings or a design. If Yes, please state references for the plans, drawings and/or design and access.  Notes on drawing no. A335P/225 - 02A | -                                                                                                                       | Yes  | □ No                 |  |  |  |  |  |
| Notes on drawing no. Assor/225 - 02A                                                                                                                                                                       |                                                                                                                         |      |                      |  |  |  |  |  |
| 6. Trees and Hedges                                                                                                                                                                                        |                                                                                                                         |      |                      |  |  |  |  |  |
|                                                                                                                                                                                                            | Are there any trees or hedges on your own property or on adjoining properties which are within falling distance of your |      |                      |  |  |  |  |  |
| Will any trees or hedges need to be removed or pruned in order to carry out your proposal?                                                                                                                 |                                                                                                                         |      | @ No                 |  |  |  |  |  |
| 7. Pedestrian and Vehicle Access, Roads and Rights of Way                                                                                                                                                  | ,                                                                                                                       |      |                      |  |  |  |  |  |
| Is a new or altered vehicle access proposed to or from the public highway?                                                                                                                                 |                                                                                                                         |      |                      |  |  |  |  |  |
| Is a new or altered pedestrian access proposed to or from the public highway?                                                                                                                              |                                                                                                                         |      | <ul><li>No</li></ul> |  |  |  |  |  |
| Do the proposals require any diversions, extinguishment and/or creation of public rights of way?                                                                                                           |                                                                                                                         |      | No                   |  |  |  |  |  |
| 8. Parking                                                                                                                                                                                                 |                                                                                                                         |      |                      |  |  |  |  |  |
| Will the proposed works affect existing car parking arrangements?                                                                                                                                          |                                                                                                                         | ⊚ No |                      |  |  |  |  |  |
|                                                                                                                                                                                                            |                                                                                                                         |      |                      |  |  |  |  |  |