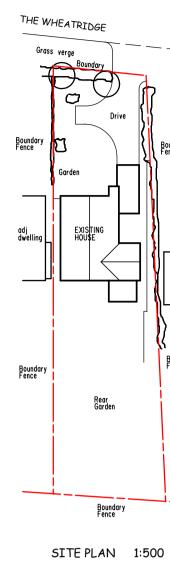

| 3. Description of Proposed Works                                                                     |                                                                                                                                                        |
|------------------------------------------------------------------------------------------------------|--------------------------------------------------------------------------------------------------------------------------------------------------------|
| Please describe the proposed works:                                                                  |                                                                                                                                                        |
|                                                                                                      |                                                                                                                                                        |
| EATENSIONS + AT                                                                                      | CIERATIONS                                                                                                                                             |
| TO EDISTING BL                                                                                       |                                                                                                                                                        |
| REPLACEMENT OF E                                                                                     | FISTING WINDUS / DODRS.                                                                                                                                |
|                                                                                                      |                                                                                                                                                        |
|                                                                                                      | 5                                                                                                                                                      |
|                                                                                                      | ;<br>                                                                                                                                                  |
| Has the work already started?                                                                        | · · · · · · · · · · · · · · · · · · ·                                                                                                                  |
| If Yes, please state when the work was started (DD/MM/YYYY):<br>Has the work already been completed? | (date must be pre-application submission)                                                                                                              |
| Has the work already been completed?                                                                 |                                                                                                                                                        |
| If Yes, please state when the work was completed (DD/MM/YYYY):                                       | (date must be pre-application submission)                                                                                                              |
| 4. Site Address Details                                                                              | 5. Pedestrian and Vehicle Access, Roads and Rights of Way                                                                                              |
| Please provide the full postal address of the application site. Unit: House 12 House                 | Is a new or altered vehicle access proposed to or from the public highway?                                                                             |
| House                                                                                                | Is a new or altered pedestrian access proposed to or from the public highway? Yes No                                                                   |
| name:                                                                                                | Do the proposals require any diversions,                                                                                                               |
| Address 1: THE WHEATRIDGE                                                                            | extinguishments and/or creation of public rights of way?                                                                                               |
| Address 2:                                                                                           | If Yes to any questions, please show details on your plans or drawings and state the reference number(s) of the plan(s)/                               |
| Address 3:                                                                                           | drawing(s):                                                                                                                                            |
| TOWN: GLOVCESTER                                                                                     |                                                                                                                                                        |
| County:                                                                                              |                                                                                                                                                        |
| Postcode<br>(optional): GLL4 L4DH                                                                    |                                                                                                                                                        |
|                                                                                                      |                                                                                                                                                        |
| 6. Pre-application Advice<br>Has assistance or prior advice been sought from the local               | 7. Trees and Hedges<br>Are there any trees or hedges on your own                                                                                       |
| authority about this application?                                                                    | property or on adjoining properties which                                                                                                              |
| If Yes, please complete the following information about the advice                                   | are within falling distance of your proposed Ves Ves Vo                                                                                                |
| you were given. (This will help the authority to deal with this application more efficiently).       | If Yes, please mark their position on a scaled plan and state the reference number of any plans or drawings:                                           |
| Please tick if the full contact details are not                                                      | plan and state the reference number of any plans of drawings.                                                                                          |
| known, and then complete as much possible:<br>Officer name:                                          |                                                                                                                                                        |
|                                                                                                      |                                                                                                                                                        |
| Reference:                                                                                           | L                                                                                                                                                      |
|                                                                                                      | Will any trees or hedges need<br>to be removed or pruned in                                                                                            |
| Date (DD MM YYYY):                                                                                   | order to carry out your proposal?                                                                                                                      |
| (must be pre-application submission) Details of the pre-application advice received:                 | If Yes, please show on your plans which trees by giving them numbers $a_{1}$ , $T_{1}$ , $T_{2}$ at $c_{1}$ state the reference number of the plan(c)( |
|                                                                                                      | numbers e.g. T1, T2 etc, state the reference number of the plan(s)/<br>drawing(s) and indicate the scale.                                              |
|                                                                                                      |                                                                                                                                                        |
|                                                                                                      |                                                                                                                                                        |
|                                                                                                      |                                                                                                                                                        |
|                                                                                                      | <u></u>                                                                                                                                                |

| 8. Parking<br>Will the proposed work        | s affect existing car parking arrangements?                                                                                                                                       | Yes 🗌 No         | 0                                                                                                                                                             |                   |               |  |
|---------------------------------------------|-----------------------------------------------------------------------------------------------------------------------------------------------------------------------------------|------------------|---------------------------------------------------------------------------------------------------------------------------------------------------------------|-------------------|---------------|--|
| If Yes, please describe:                    |                                                                                                                                                                                   |                  |                                                                                                                                                               |                   |               |  |
| PARKI<br>SITE                               | PARKING SPICES SHOWN ON<br>SITE PUTN                                                                                                                                              |                  |                                                                                                                                                               |                   |               |  |
| L                                           |                                                                                                                                                                                   |                  |                                                                                                                                                               |                   | =             |  |
| means related, by birth                     | oyee / Member<br>ple of decision-making that the process is open an<br>or otherwise, closely enough that a fair minded ar<br>s bias on the part of the decision-maker in the loca | nd informed obs  | erver, having considered the facts,                                                                                                                           | elated t<br>would | 0"            |  |
|                                             | statements apply to you and/or agent? Yes                                                                                                                                         | No No            | With respect to the authority, I am<br>(a) a member of staff<br>(b) an elected member<br>(c) related to a member of staff<br>(d) related to an elected member | ĸ                 |               |  |
| If Yes, please provide d                    | etails of their name, role and how you are related                                                                                                                                | to them.         |                                                                                                                                                               |                   |               |  |
|                                             |                                                                                                                                                                                   |                  | 3                                                                                                                                                             |                   |               |  |
| 10. Materials                               |                                                                                                                                                                                   |                  |                                                                                                                                                               |                   |               |  |
|                                             | te what materials are to be used externally. Includ                                                                                                                               | e type, colour a | nd name for each material:                                                                                                                                    |                   |               |  |
|                                             | Existing<br>(where applicable)                                                                                                                                                    | Proposed         |                                                                                                                                                               | Not<br>applicable | Don't<br>Know |  |
| Walls                                       | UBC FACING BRICK<br>(70 BE REPORTED)                                                                                                                                              | WHITE<br>FINIS   | E READER                                                                                                                                                      |                   |               |  |
| Roof                                        | OTRE BRUNN<br>CONCRETE TILES                                                                                                                                                      | Pter<br>conc     | BROWN<br>RETE TILES                                                                                                                                           |                   |               |  |
| Windows                                     | WATTE UPVC                                                                                                                                                                        | DARK<br>1 ADUT,  | ARGY UPVE                                                                                                                                                     |                   |               |  |
| Doors                                       | WHITE UPUC T<br>NOTOGRATIN UPUC                                                                                                                                                   | DAR.<br>1 AN     | CAREY UPVC                                                                                                                                                    |                   |               |  |
| Boundary treatments<br>(e.g. fences, walls) |                                                                                                                                                                                   |                  |                                                                                                                                                               | Ø                 |               |  |
|                                             |                                                                                                                                                                                   |                  | Version 2018.1                                                                                                                                                |                   |               |  |