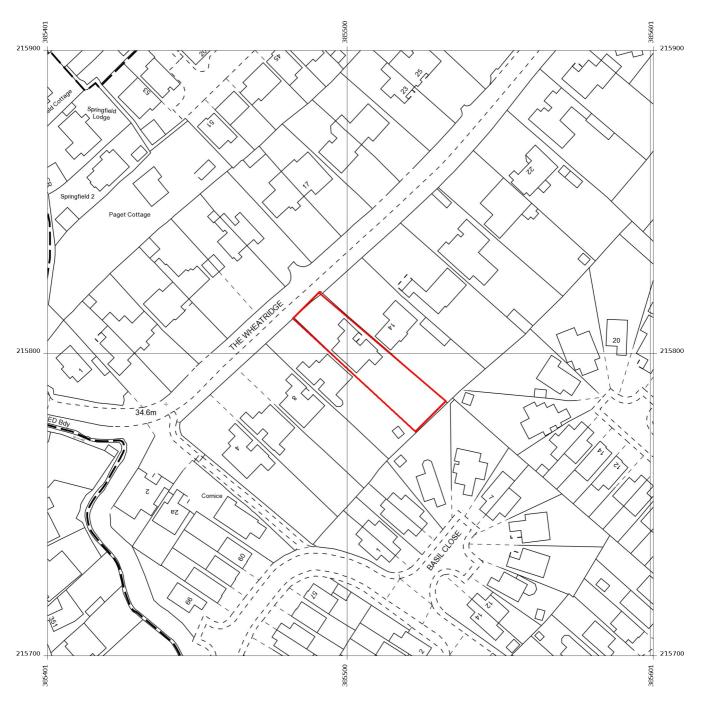

| 3. Description of Proposed Works                                                                     |                                                                                                                                                        |
|------------------------------------------------------------------------------------------------------|--------------------------------------------------------------------------------------------------------------------------------------------------------|
| Please describe the proposed works:                                                                  |                                                                                                                                                        |
|                                                                                                      |                                                                                                                                                        |
| EATENSIONS + AT                                                                                      | CIERATIONS                                                                                                                                             |
| TO EDISTING BL                                                                                       |                                                                                                                                                        |
| REPLACEMENT OF E                                                                                     | FISTING WINDUS / DODRS.                                                                                                                                |
|                                                                                                      |                                                                                                                                                        |
|                                                                                                      | 5                                                                                                                                                      |
|                                                                                                      | ;<br>                                                                                                                                                  |
| Has the work already started?                                                                        | · · · · · · · · · · · · · · · · · · ·                                                                                                                  |
| If Yes, please state when the work was started (DD/MM/YYYY):<br>Has the work already been completed? | (date must be pre-application submission)                                                                                                              |
| Has the work already been completed?                                                                 |                                                                                                                                                        |
| If Yes, please state when the work was completed (DD/MM/YYYY):                                       | (date must be pre-application submission)                                                                                                              |
| 4. Site Address Details                                                                              | 5. Pedestrian and Vehicle Access, Roads and Rights of Way                                                                                              |
| Please provide the full postal address of the application site. Unit: House 12 House                 | Is a new or altered vehicle access proposed to or from the public highway?                                                                             |
| House                                                                                                | Is a new or altered pedestrian access proposed to or from the public highway? Yes No                                                                   |
| name:                                                                                                | Do the proposals require any diversions,                                                                                                               |
| Address 1: THE WHEATRIDGE                                                                            | extinguishments and/or creation of public rights of way?                                                                                               |
| Address 2:                                                                                           | If Yes to any questions, please show details on your plans or drawings and state the reference number(s) of the plan(s)/                               |
| Address 3:                                                                                           | drawing(s):                                                                                                                                            |
| TOWN: GLOVCESTER                                                                                     |                                                                                                                                                        |
| County:                                                                                              |                                                                                                                                                        |
| Postcode<br>(optional): GLL4 L4DH                                                                    |                                                                                                                                                        |
|                                                                                                      |                                                                                                                                                        |
| 6. Pre-application Advice<br>Has assistance or prior advice been sought from the local               | 7. Trees and Hedges<br>Are there any trees or hedges on your own                                                                                       |
| authority about this application?                                                                    | property or on adjoining properties which                                                                                                              |
| If Yes, please complete the following information about the advice                                   | are within falling distance of your proposed Ves Ves Vo                                                                                                |
| you were given. (This will help the authority to deal with this application more efficiently).       | If Yes, please mark their position on a scaled plan and state the reference number of any plans or drawings:                                           |
| Please tick if the full contact details are not                                                      | plan and state the reference number of any plans of drawings.                                                                                          |
| known, and then complete as much possible:<br>Officer name:                                          |                                                                                                                                                        |
|                                                                                                      |                                                                                                                                                        |
| Reference:                                                                                           | L                                                                                                                                                      |
|                                                                                                      | Will any trees or hedges need<br>to be removed or pruned in                                                                                            |
| Date (DD MM YYYY):                                                                                   | order to carry out your proposal?                                                                                                                      |
| (must be pre-application submission) Details of the pre-application advice received:                 | If Yes, please show on your plans which trees by giving them numbers $a_{1}$ , $T_{1}$ , $T_{2}$ at $c_{1}$ state the reference number of the plan(c)( |
|                                                                                                      | numbers e.g. T1, T2 etc, state the reference number of the plan(s)/<br>drawing(s) and indicate the scale.                                              |
|                                                                                                      |                                                                                                                                                        |
|                                                                                                      |                                                                                                                                                        |
|                                                                                                      |                                                                                                                                                        |
|                                                                                                      | <u></u>                                                                                                                                                |