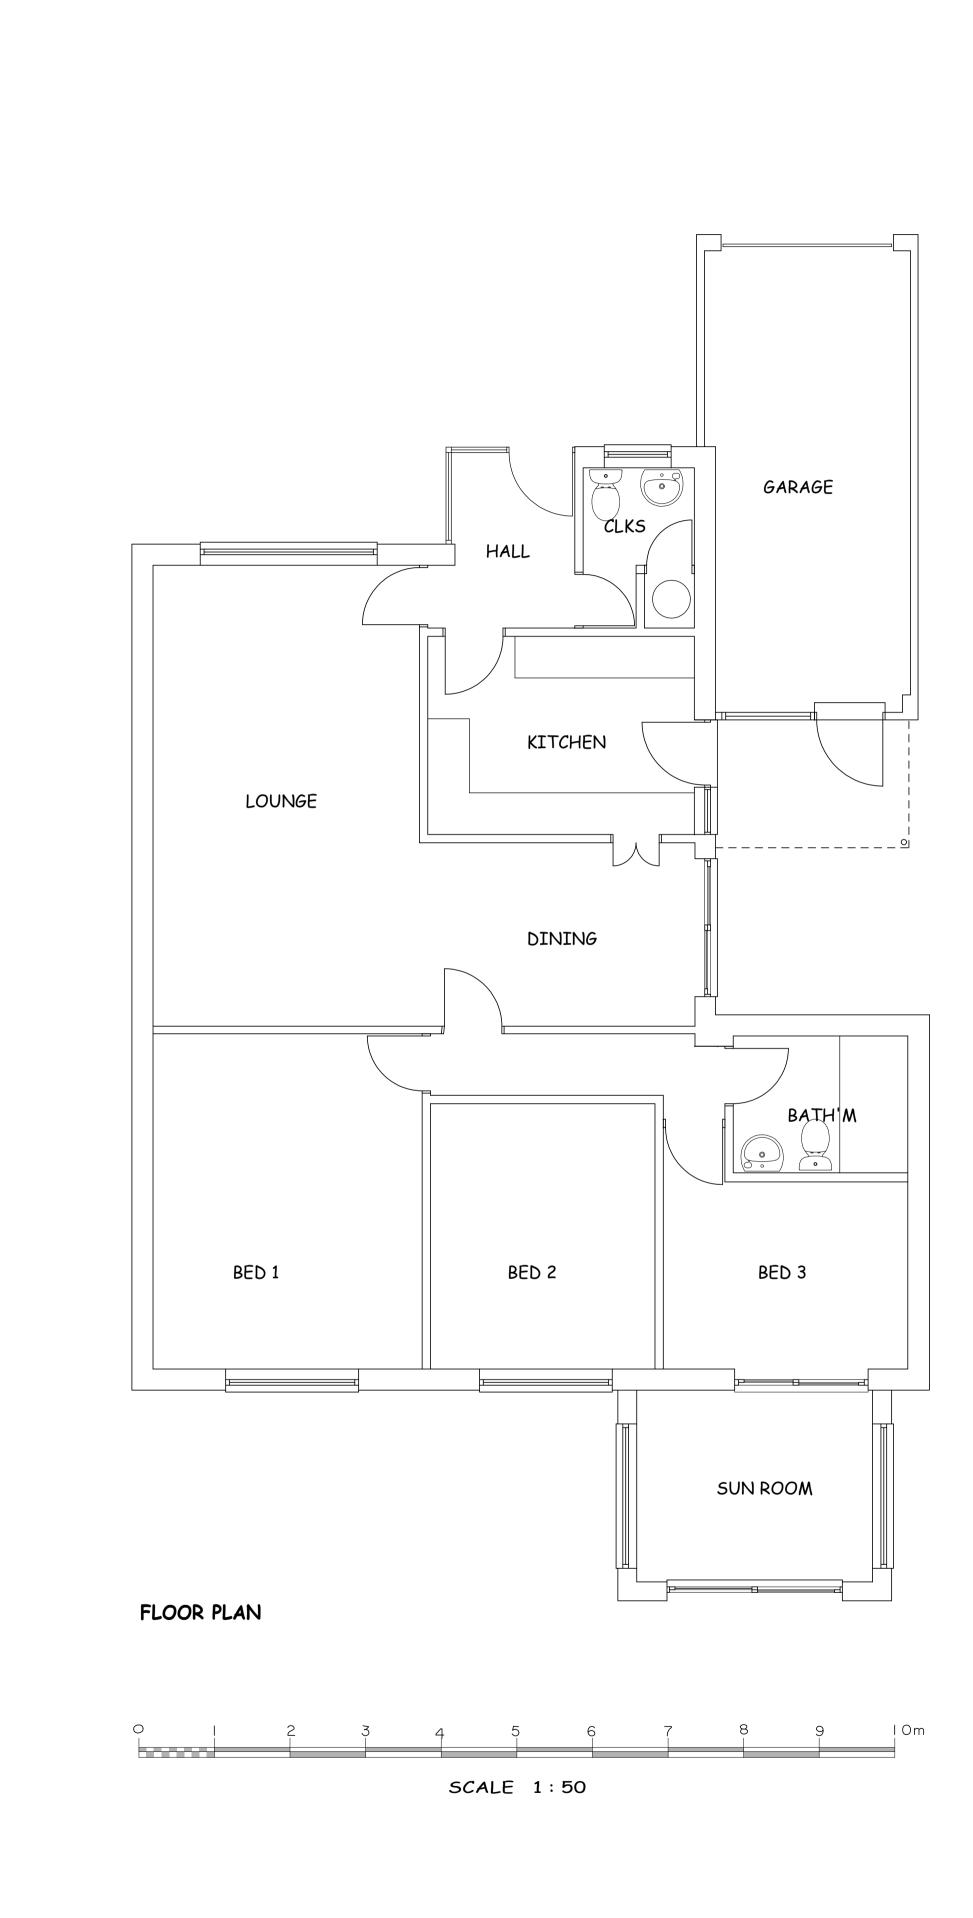

| 3. Description of Proposed Works                                                                     |                                                                                                                                                        |
|------------------------------------------------------------------------------------------------------|--------------------------------------------------------------------------------------------------------------------------------------------------------|
| Please describe the proposed works:                                                                  |                                                                                                                                                        |
|                                                                                                      |                                                                                                                                                        |
| EATENSIONS + AT                                                                                      | CIERATIONS                                                                                                                                             |
| TO EDISTING BL                                                                                       |                                                                                                                                                        |
| REPLACEMENT OF E                                                                                     | FISTING WINDUS / DODRS.                                                                                                                                |
|                                                                                                      |                                                                                                                                                        |
|                                                                                                      | 5                                                                                                                                                      |
|                                                                                                      | ;<br>                                                                                                                                                  |
| Has the work already started?                                                                        | · · · · · · · · · · · · · · · · · · ·                                                                                                                  |
| If Yes, please state when the work was started (DD/MM/YYYY):<br>Has the work already been completed? | (date must be pre-application submission)                                                                                                              |
| Has the work already been completed?                                                                 |                                                                                                                                                        |
| If Yes, please state when the work was completed (DD/MM/YYYY):                                       | (date must be pre-application submission)                                                                                                              |
| 4. Site Address Details                                                                              | 5. Pedestrian and Vehicle Access, Roads and Rights of Way                                                                                              |
| Please provide the full postal address of the application site. Unit: House 12 House                 | Is a new or altered vehicle access proposed to or from the public highway?                                                                             |
| House                                                                                                | Is a new or altered pedestrian access proposed to or from the public highway? Yes No                                                                   |
| name:                                                                                                | Do the proposals require any diversions,                                                                                                               |
| Address 1: THE WHEATRIDGE                                                                            | extinguishments and/or creation of public rights of way?                                                                                               |
| Address 2:                                                                                           | If Yes to any questions, please show details on your plans or drawings and state the reference number(s) of the plan(s)/                               |
| Address 3:                                                                                           | drawing(s):                                                                                                                                            |
| TOWN: GLOVCESTER                                                                                     |                                                                                                                                                        |
| County:                                                                                              |                                                                                                                                                        |
| Postcode<br>(optional): GLL4 L4DH                                                                    |                                                                                                                                                        |
|                                                                                                      |                                                                                                                                                        |
| 6. Pre-application Advice<br>Has assistance or prior advice been sought from the local               | 7. Trees and Hedges<br>Are there any trees or hedges on your own                                                                                       |
| authority about this application?                                                                    | property or on adjoining properties which                                                                                                              |
| If Yes, please complete the following information about the advice                                   | are within falling distance of your proposed Ves Ves Vo                                                                                                |
| you were given. (This will help the authority to deal with this application more efficiently).       | If Yes, please mark their position on a scaled plan and state the reference number of any plans or drawings:                                           |
| Please tick if the full contact details are not                                                      | plan and state the reference number of any plans of drawings.                                                                                          |
| known, and then complete as much possible:<br>Officer name:                                          |                                                                                                                                                        |
|                                                                                                      |                                                                                                                                                        |
| Reference:                                                                                           | L                                                                                                                                                      |
|                                                                                                      | Will any trees or hedges need<br>to be removed or pruned in                                                                                            |
| Date (DD MM YYYY):                                                                                   | order to carry out your proposal?                                                                                                                      |
| (must be pre-application submission) Details of the pre-application advice received:                 | If Yes, please show on your plans which trees by giving them numbers $a_{1}$ , $T_{1}$ , $T_{2}$ at $c_{1}$ state the reference number of the plan(c)( |
|                                                                                                      | numbers e.g. T1, T2 etc, state the reference number of the plan(s)/<br>drawing(s) and indicate the scale.                                              |
|                                                                                                      |                                                                                                                                                        |
|                                                                                                      |                                                                                                                                                        |
|                                                                                                      |                                                                                                                                                        |
|                                                                                                      | <u></u>                                                                                                                                                |