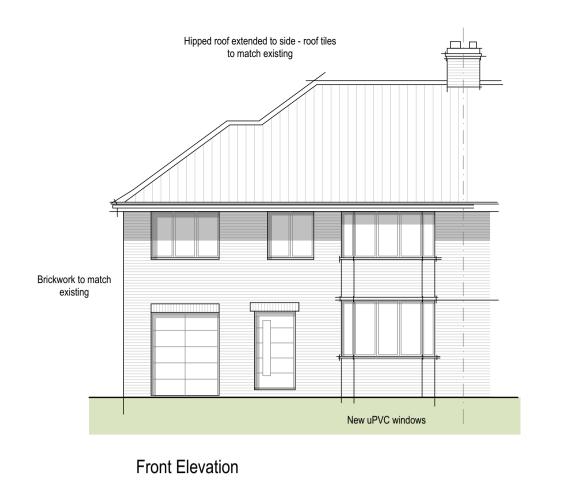

RIBA Chartered Practice A 08.2020 AH Single storey rear extension finished in render

Project: 33 Paygrove Lane, Longlevens, Gloucester Drawing title: Proposed Layout Mr P Harvey 1:100, 1:200 @ A1 Client: AH Checked: JE June 2022 Date: Drawn by: Project No: 22.20.008 Project / Drawing No: PL004 A