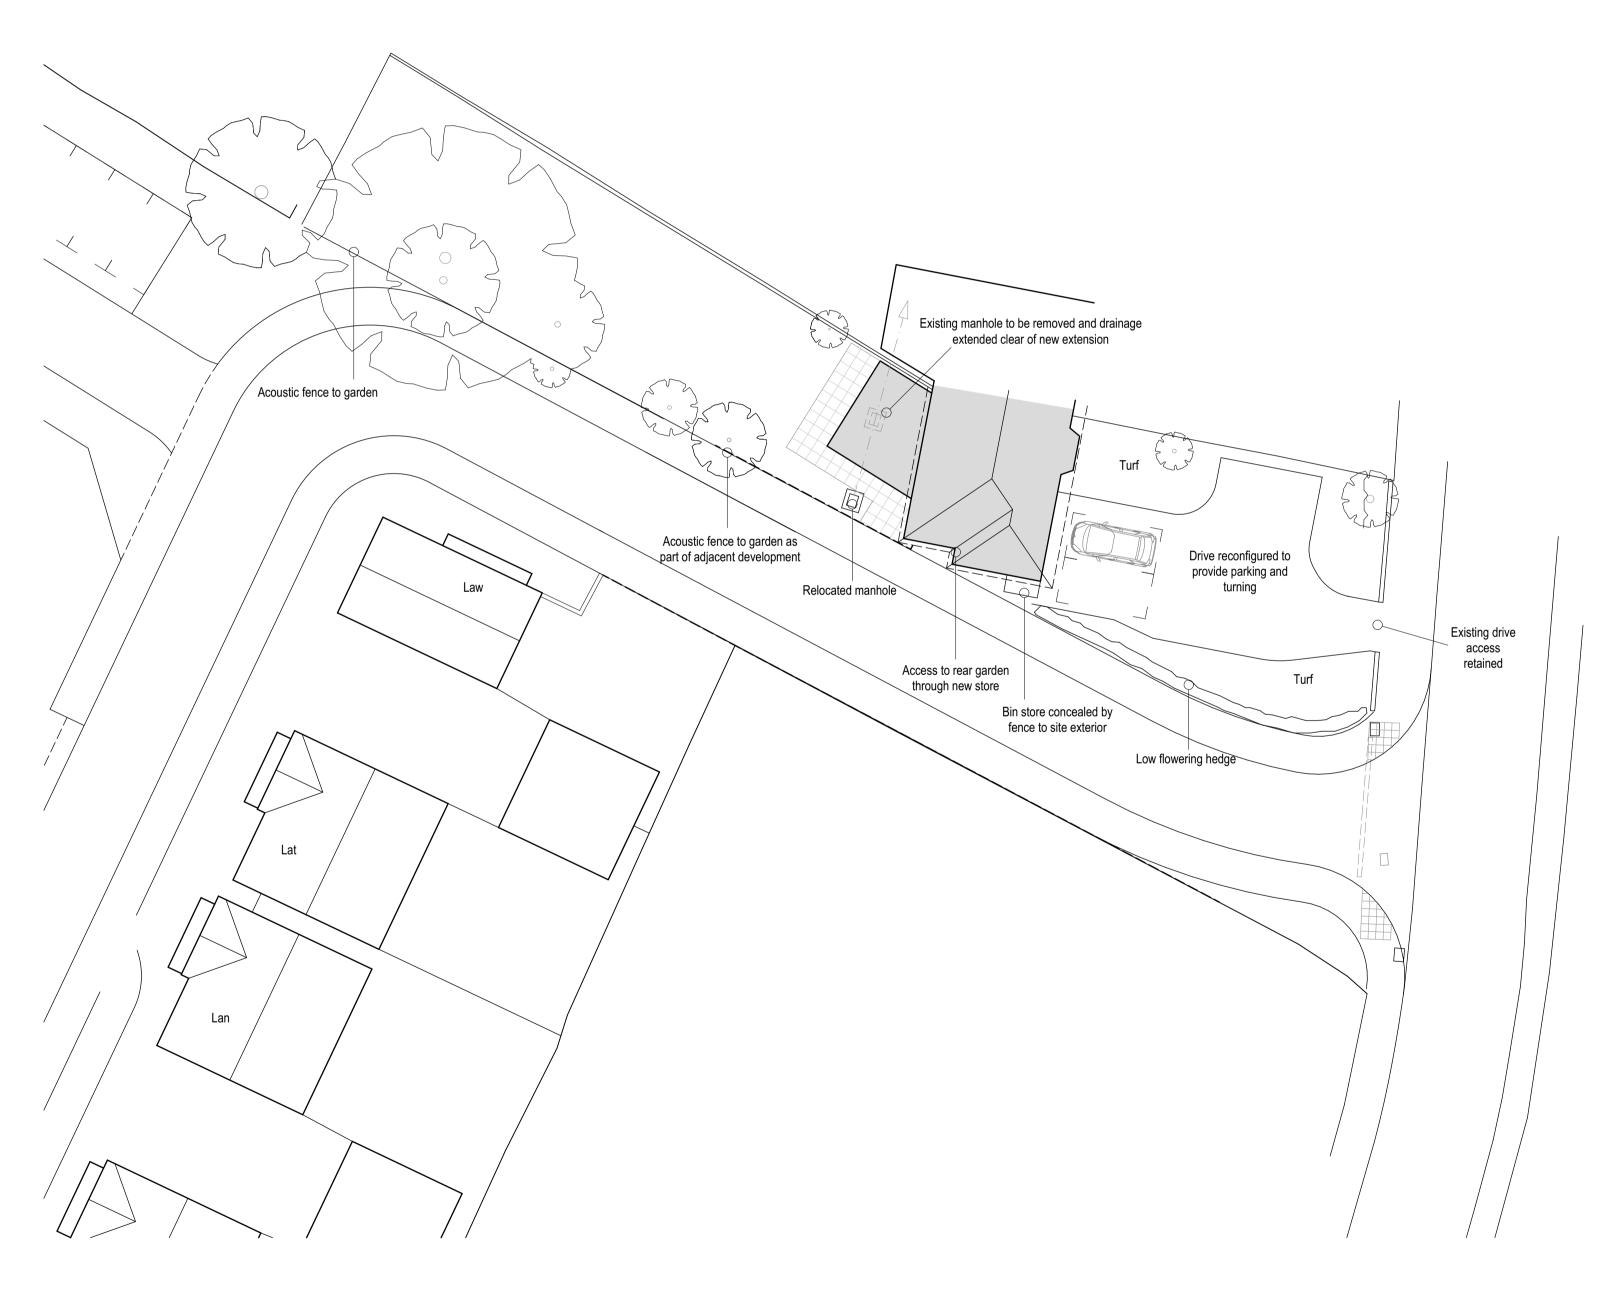

RIBA Chartered Practice A 08.2020 AH Single storey rear extension finished in render

Project: 33 Paygrove Lane, Longlevens, Gloucester Drawing title: Proposed Layout Mr P Harvey 1:100, 1:200 @ A1 Client: AH Checked: JE June 2022 Date: Drawn by: Project No: 22.20.008 Project / Drawing No: PL004 A