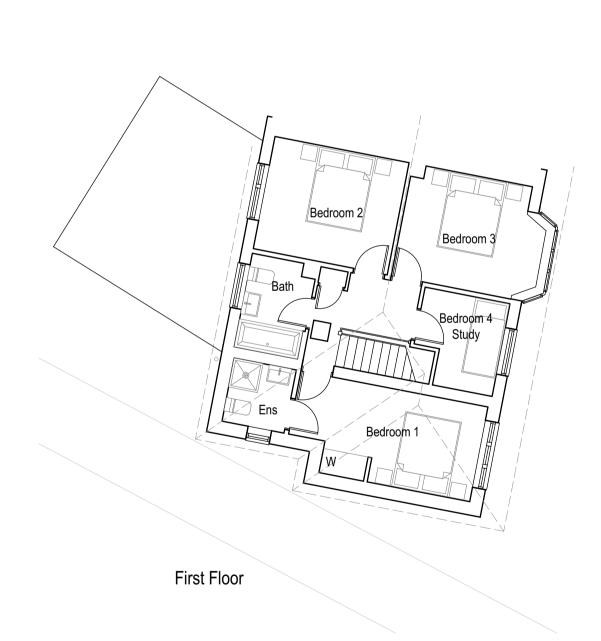

RIBA Chartered Practice A 08.2020 AH Single storey rear extension finished in render

Project: 33 Paygrove Lane, Longlevens, Gloucester Drawing title: Proposed Layout Mr P Harvey 1:100, 1:200 @ A1 Client: AH Checked: JE June 2022 Date: Drawn by: Project No: 22.20.008 Project / Drawing No: PL004 A