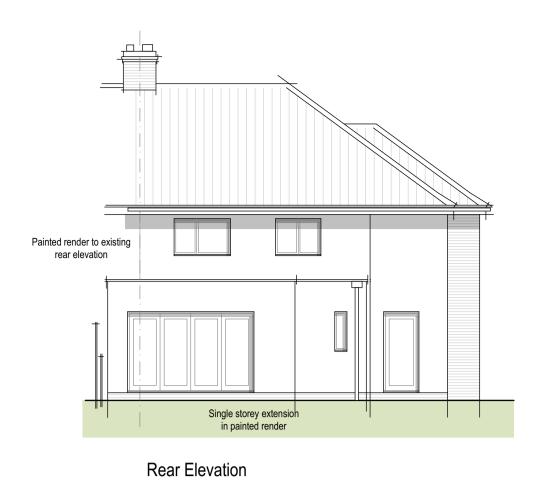

RIBA Chartered Practice A 08.2020 AH Single storey rear extension finished in render

Project: 33 Paygrove Lane, Longlevens, Gloucester Drawing title: Proposed Layout Mr P Harvey 1:100, 1:200 @ A1 Client: AH Checked: JE June 2022 Date: Drawn by: Project No: 22.20.008 Project / Drawing No: PL004 A