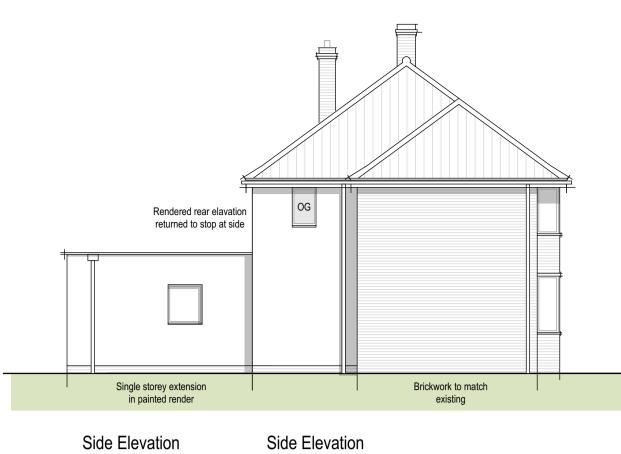

RIBA Chartered Practice A 08.2020 AH Single storey rear extension finished in render

Project: 33 Paygrove Lane, Longlevens, Gloucester Drawing title: Proposed Layout Mr P Harvey 1:100, 1:200 @ A1 Client: AH Checked: JE June 2022 Date: Drawn by: Project No: 22.20.008 Project / Drawing No: PL004 A