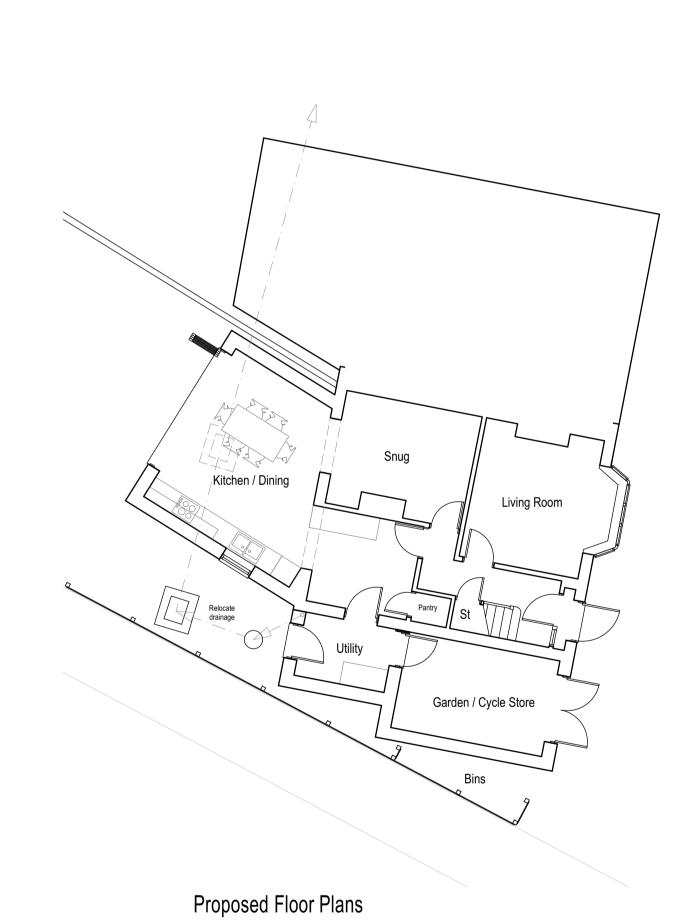

RIBA Chartered Practice A 08.2020 AH Single storey rear extension finished in render

Project: 33 Paygrove Lane, Longlevens, Gloucester Drawing title: Proposed Layout Mr P Harvey 1:100, 1:200 @ A1 Client: AH Checked: JE June 2022 Date: Drawn by: Project No: 22.20.008 Project / Drawing No: PL004 A