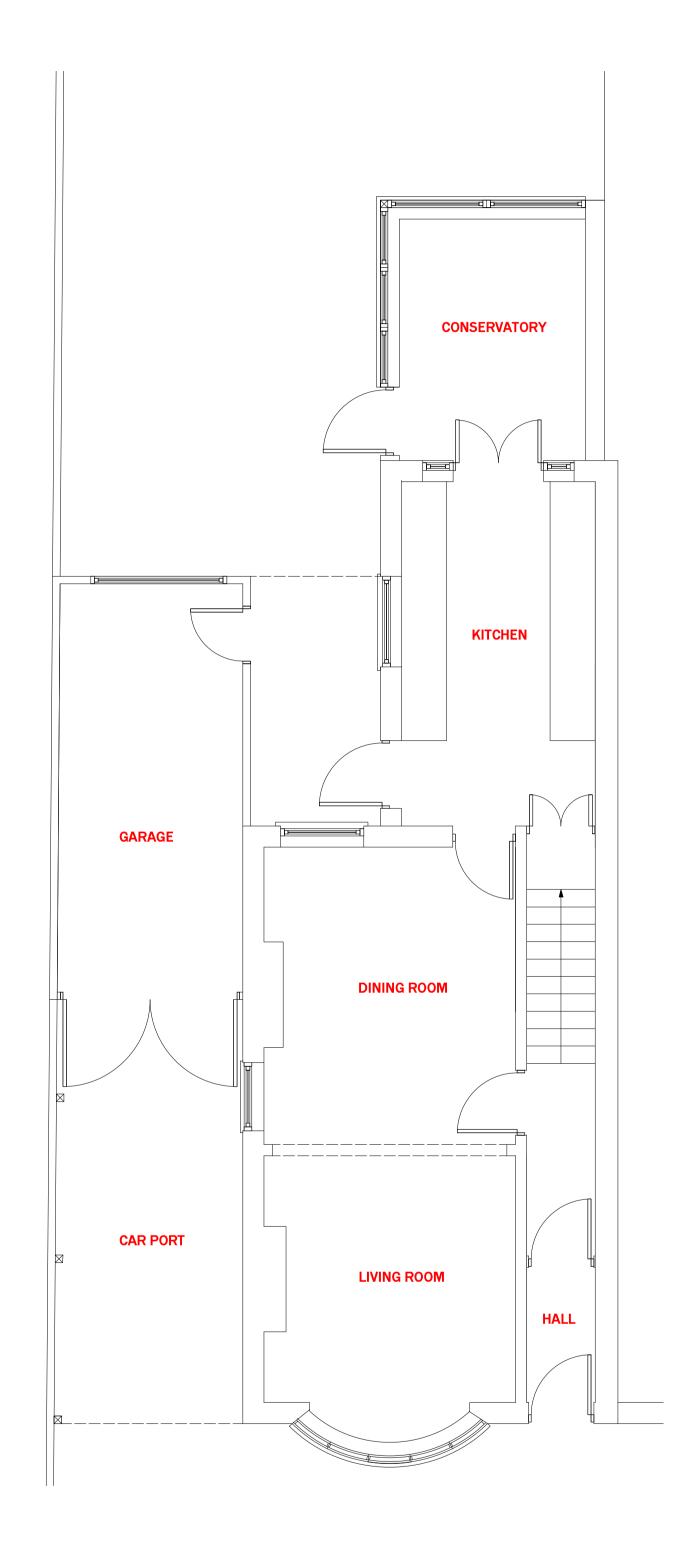

| Signed       |   |
|--------------|---|
| JACK WINCHLE |   |
| Date         |   |
| 10/01/2023   |   |
|              |   |
|              | - |
|              |   |
|              |   |

1 EXISTING GROUND FLOOR PLAN SCALE 1:50 @A1

Unit 5, Middle Spillmans, Spillmans Court, Rodborough, GL5 3RU

THE PROJECT
29 Old Cheltenham Rd.
Longlevens

DATE ISSUED:

16/12/2022

2

SCALE 1:50@A1

EXISTING FLOOR PLANS

**EX.01** 