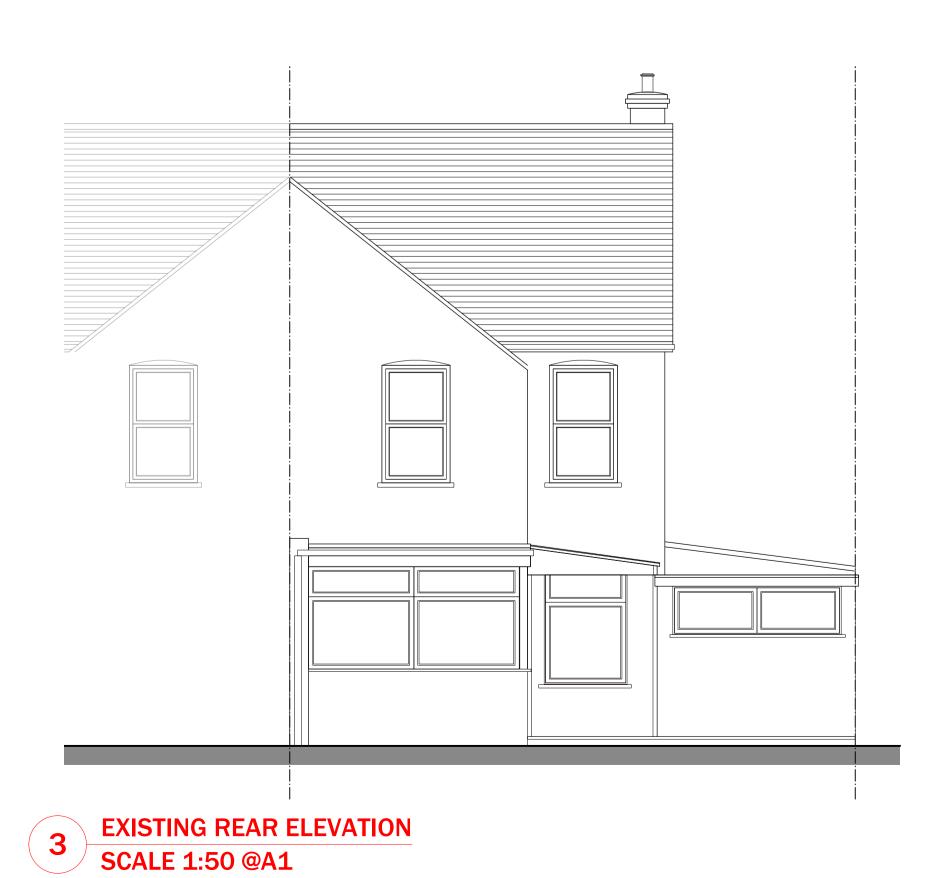

1 EXISTING FRONT ELEVATION SCALE 1:50 @A1

4 EXISTING SECTION THROUGH SIDE ELEVATION SCALE 1:50 @A1

Unit 5, Middle Spillmans, Spillmans Court, Rodborough, GL5 3RU

THE PROJECT
29 Old Cheltenham Rd.
Longlevens

**DATE ISSUED: 16/12/2022** 

SCALE 1:50@A1

**EXISTING ELEVATIONS** 

**EX.02** 

PROPOSED FIRST FLOOR
SCALE 1:50 @A1

Unit 5, Middle Spillmans, Spillmans Court, Rodborough, GL5 3RU

THE PROJECT
29 Old Cheltenham Rd.