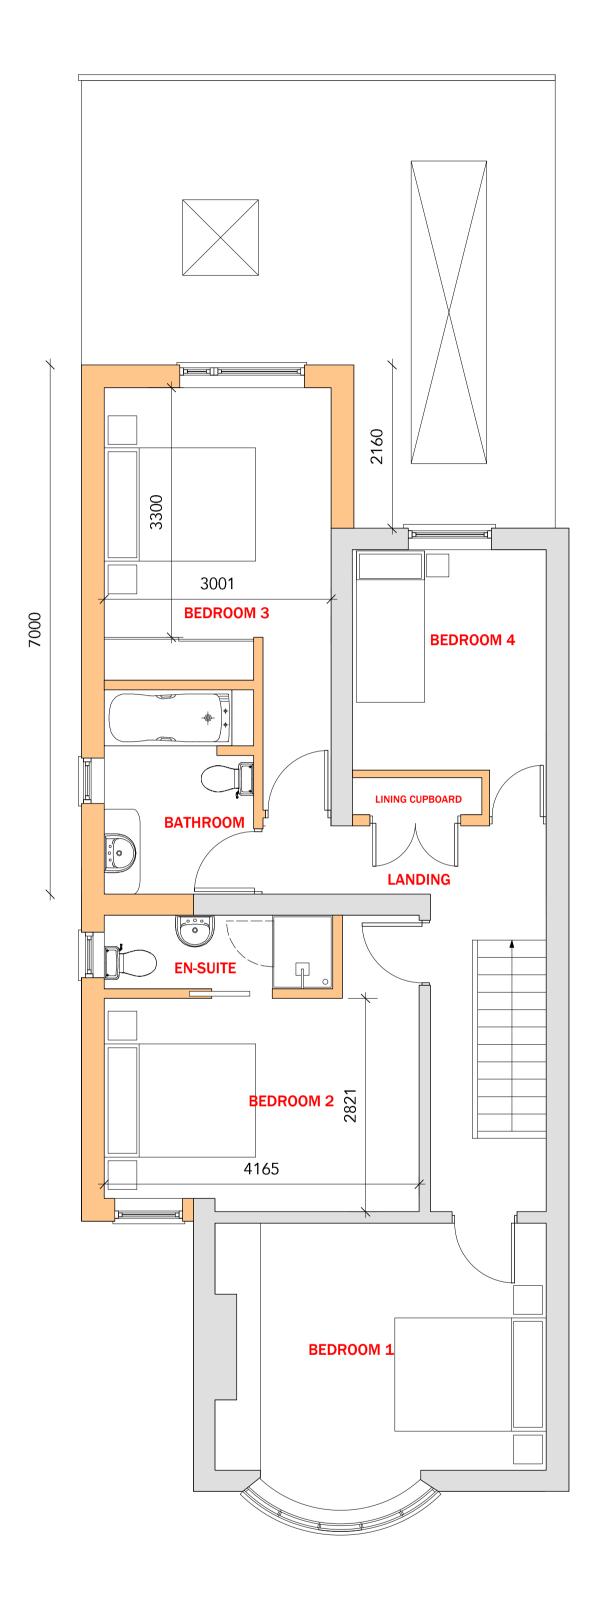

**DATE ISSUED: 16/12/2022** 

SCALE 1:50@A1

**EXISTING ELEVATIONS** 

**EX.02** 

PROPOSED FIRST FLOOR
SCALE 1:50 @A1

Unit 5, Middle Spillmans, Spillmans Court, Rodborough, GL5 3RU

THE PROJECT
29 Old Cheltenham Rd.

Longlevens

DATE ISSUED: 09/01/2023

SCALE 1:50@A1

PROPOSED FLOOR PLANS

GA.01

PROPOSED SECTION THROUGH SIDE ELEVATION
SCALE 1:50 @A1

PROPOSED REAR ELEVATION
SCALE 1:50 @A1

—Black vertical timber cladding