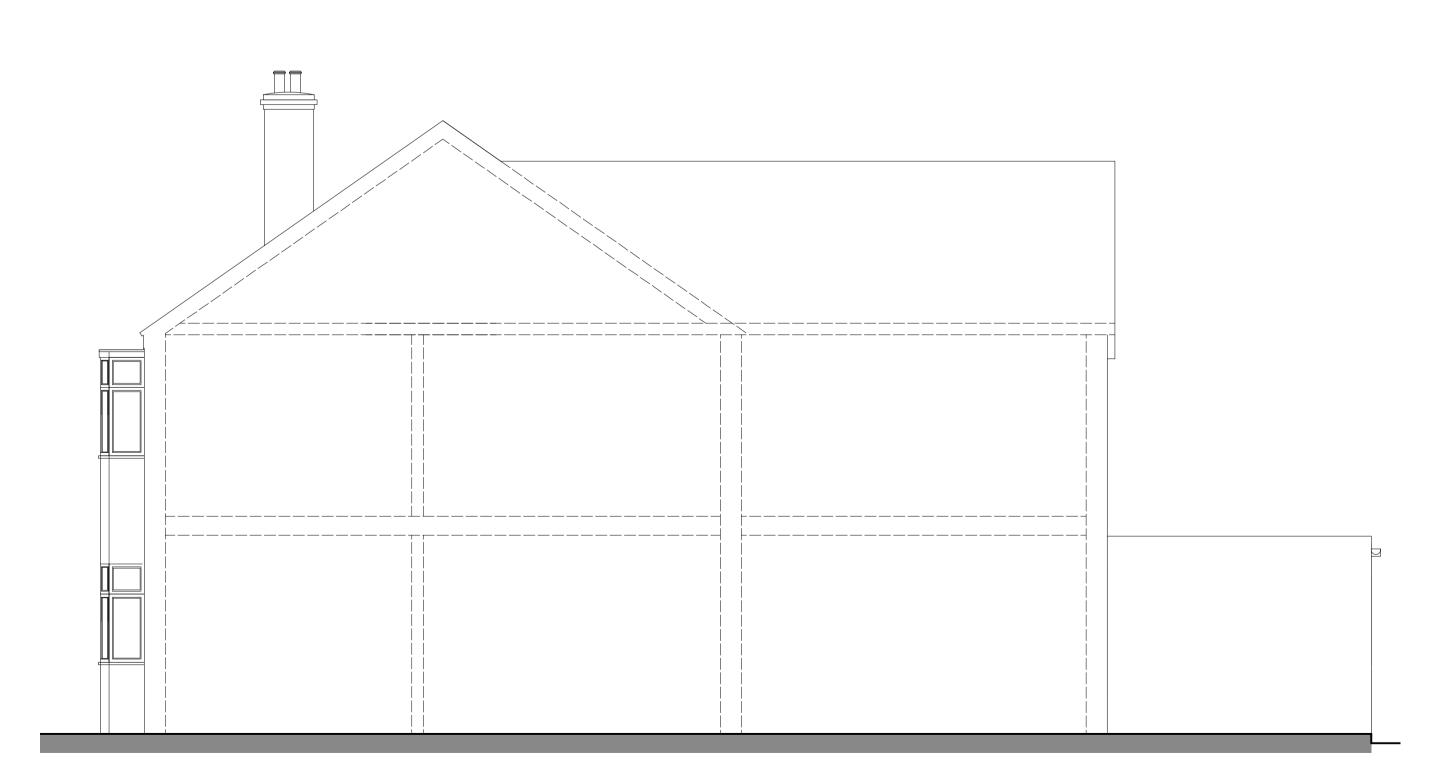

1 EXISTING FRONT ELEVATION SCALE 1:50 @A1

4 EXISTING SECTION THROUGH SIDE ELEVATION SCALE 1:50 @A1

Unit 5, Middle Spillmans, Spillmans Court, Rodborough, GL5 3RU

THE PROJECT
29 Old Cheltenham Rd.
Longlevens

**DATE ISSUED: 16/12/2022** 

SCALE 1:50@A1

**EXISTING ELEVATIONS** 

**EX.02** 

PROPOSED FIRST FLOOR
SCALE 1:50 @A1

Unit 5, Middle Spillmans, Spillmans Court, Rodborough, GL5 3RU

THE PROJECT
29 Old Cheltenham Rd.