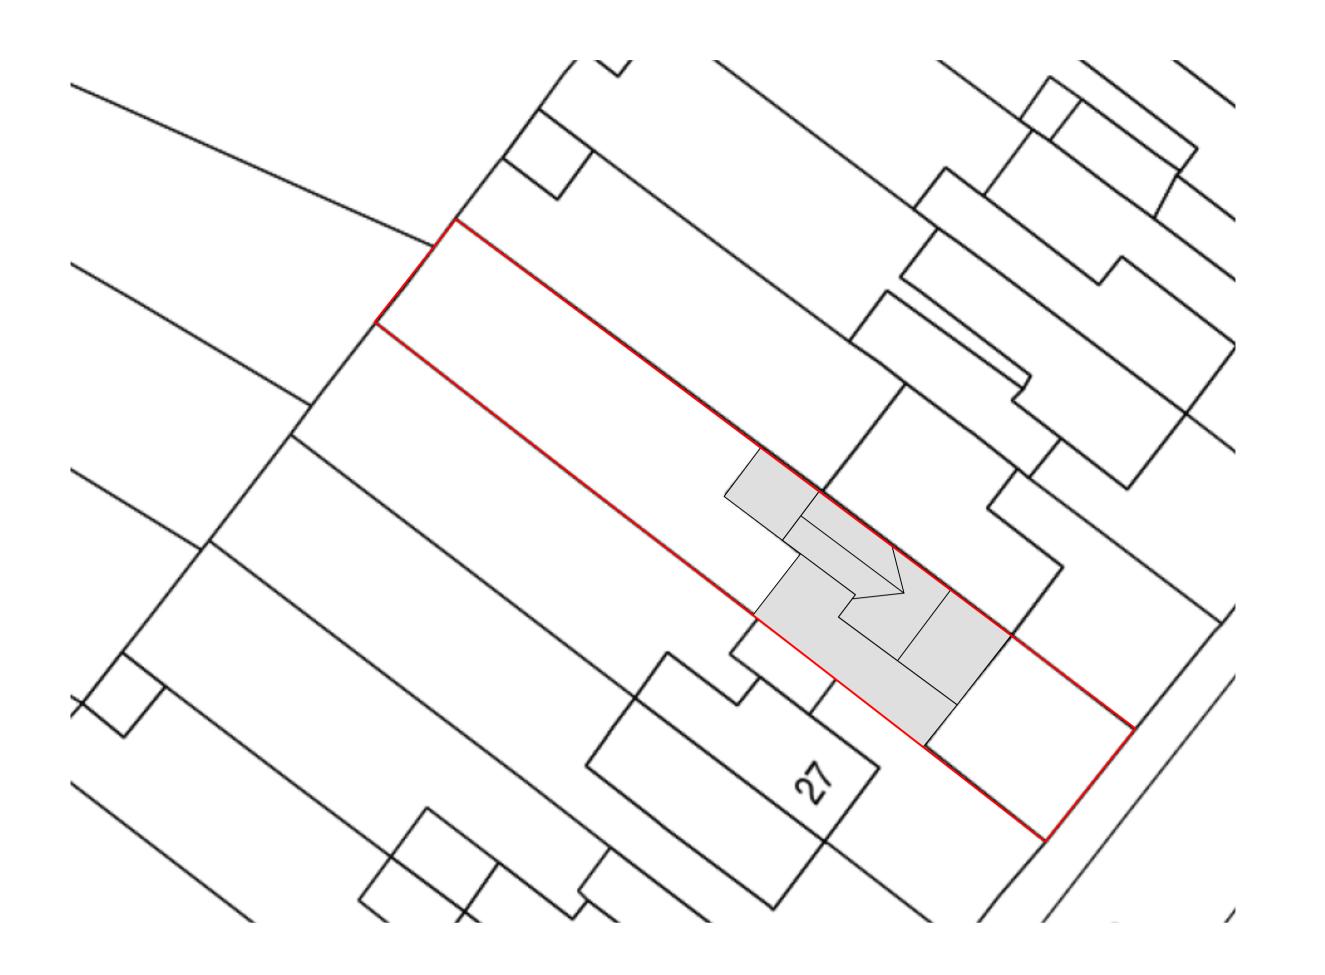

Unit 5, Middle Spillmans, Spillmans Court, Rodborough, GL5 3RU

THE PROJECT
29 Old Cheltenham Rd.
Longlevens

**DATE ISSUED:** 09/01/2023

SCALE 1:50@A1

PROPOSED ELEVATIONS

GA.02

4 EXISTING SITE/BLOCK PLAN SCALE 1:200 @A1