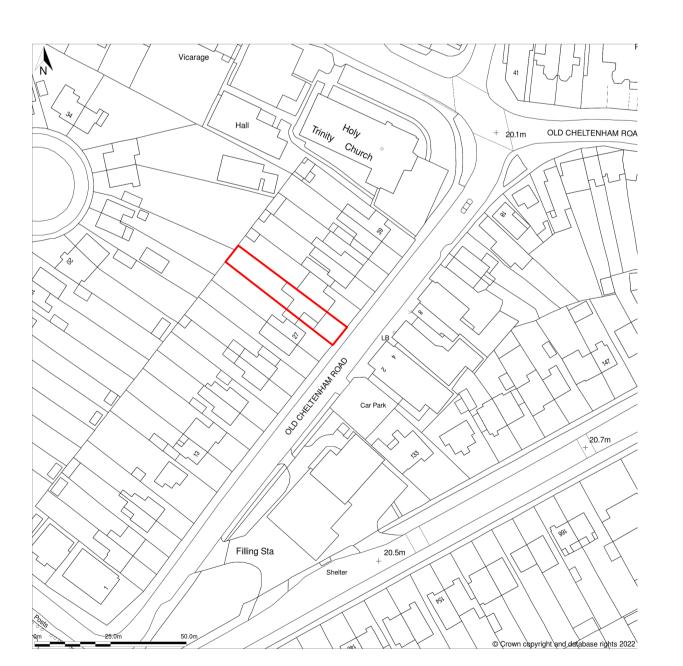

2 SITE LOCATION PLAN
SCALE 1:1250 @A1

Unit 5, Middle Spillmans, Spillmans Court, Rodborough, GL5 3RU

THE PROJECT
29 Old Cheltenham Rd.
Longlevens

DATE ISSUED: 16/12/2022

SCALE-1:200 & 1:1250@A1

BLOCK PLANS AND SITE LOCATION

SP.01