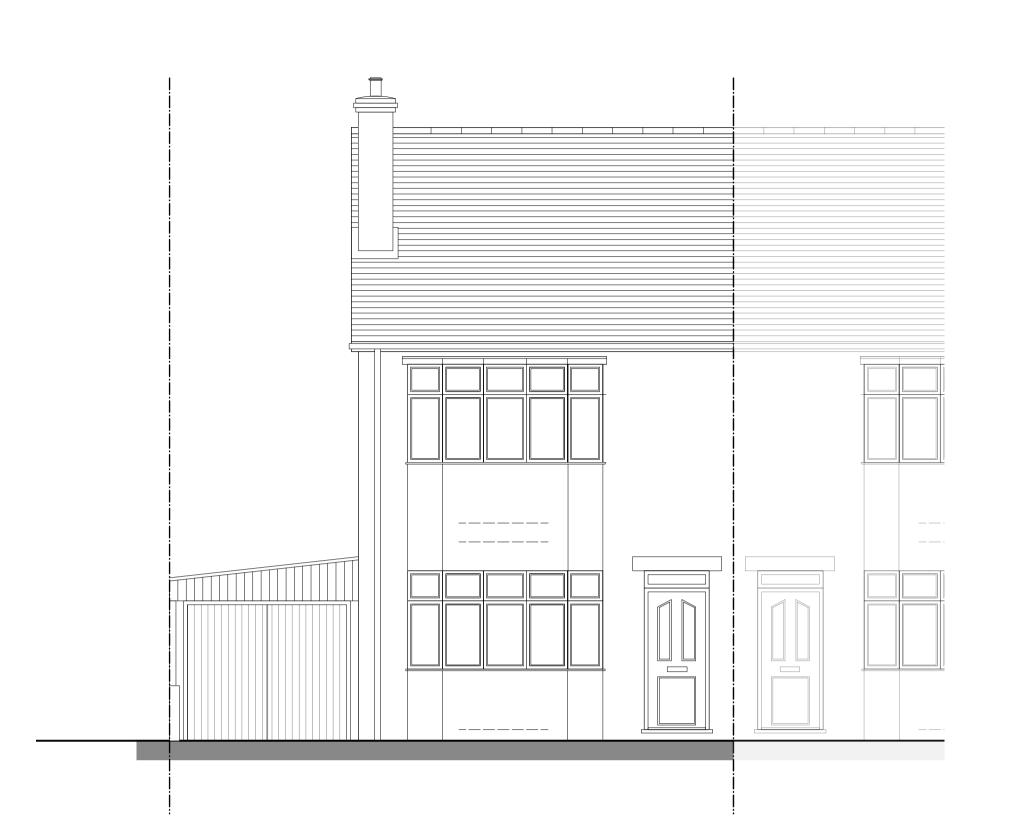

1 EXISTING FRONT ELEVATION SCALE 1:50 @A1

4 EXISTING SECTION THROUGH SIDE ELEVATION SCALE 1:50 @A1

Unit 5, Middle Spillmans, Spillmans Court, Rodborough, GL5 3RU

THE PROJECT
29 Old Cheltenham Rd.
Longlevens

**DATE ISSUED: 16/12/2022** 

SCALE 1:50@A1

**EXISTING ELEVATIONS** 

**EX.02** 

PROPOSED FIRST FLOOR
SCALE 1:50 @A1

Unit 5, Middle Spillmans, Spillmans Court, Rodborough, GL5 3RU

THE PROJECT
29 Old Cheltenham Rd.