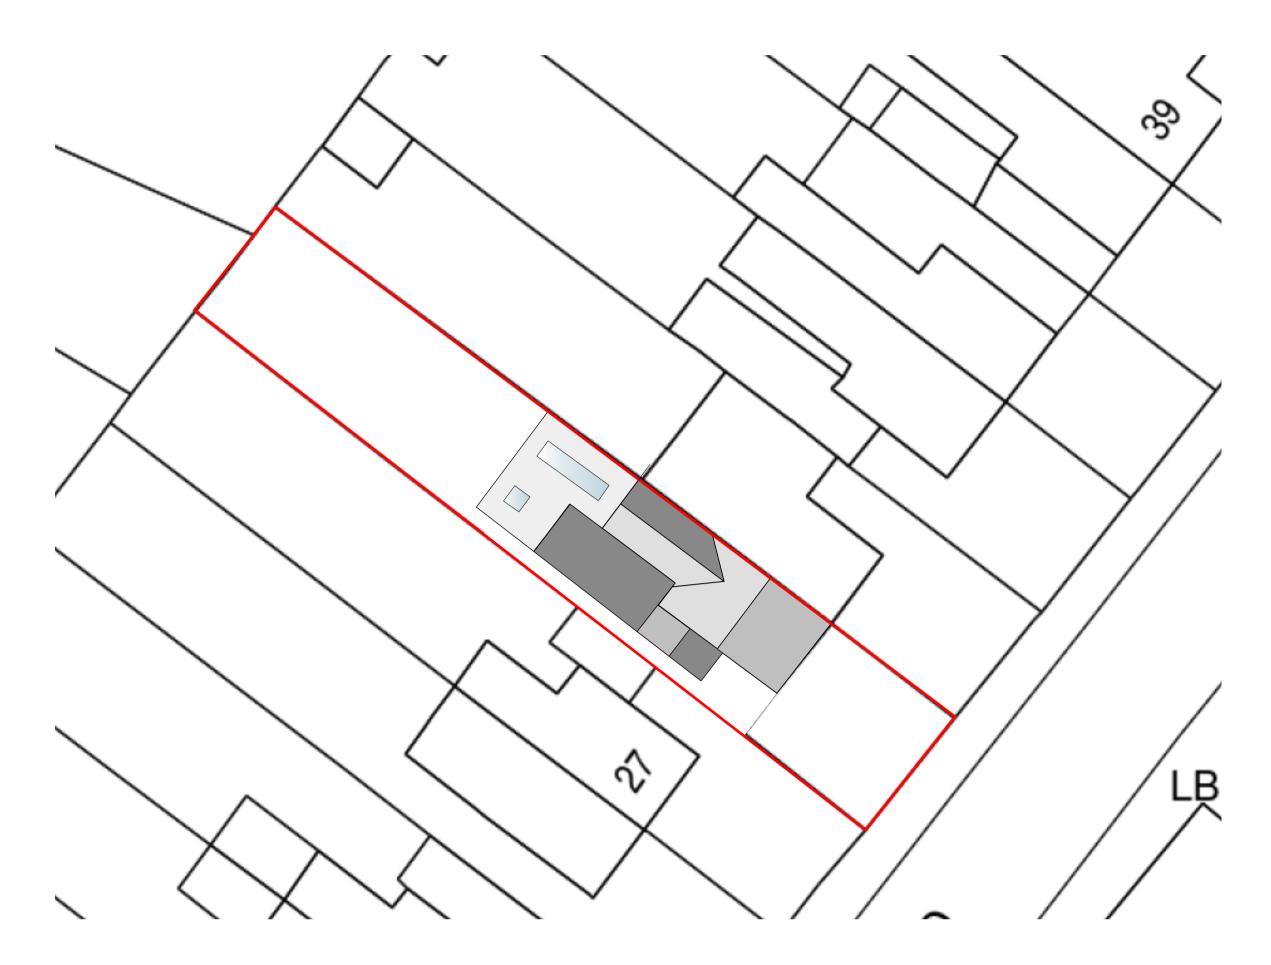

Longlevens

DATE ISSUED: 09/01/2023

SCALE 1:50@A1

PROPOSED FLOOR PLANS

GA.01

PROPOSED SECTION THROUGH SIDE ELEVATION
SCALE 1:50 @A1

PROPOSED REAR ELEVATION
SCALE 1:50 @A1

—Black vertical timber cladding

Unit 5, Middle Spillmans, Spillmans Court, Rodborough, GL5 3RU

THE PROJECT
29 Old Cheltenham Rd.
Longlevens

**DATE ISSUED:** 09/01/2023

SCALE 1:50@A1

PROPOSED ELEVATIONS

GA.02

4 EXISTING SITE/BLOCK PLAN SCALE 1:200 @A1