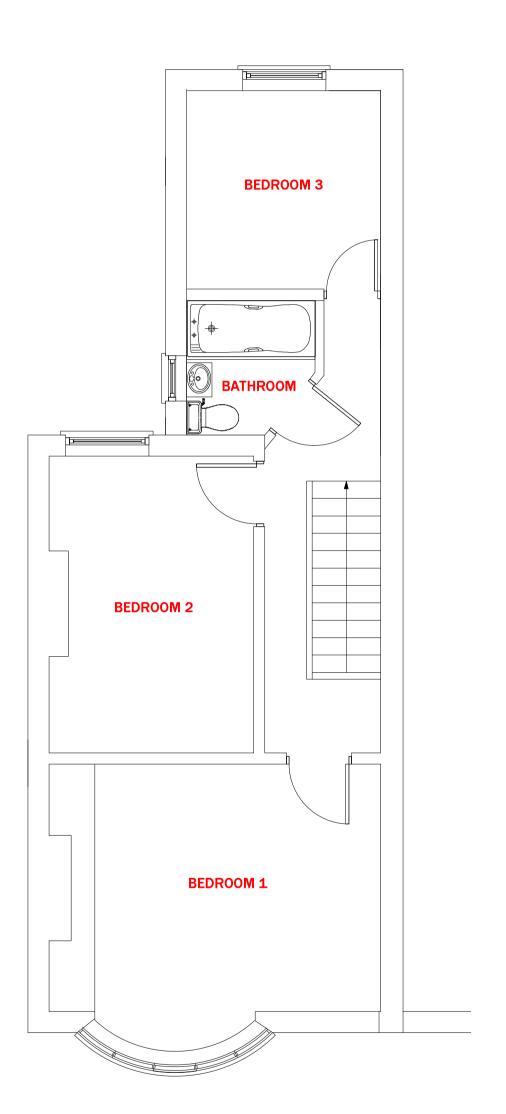

| Signed       |   |
|--------------|---|
| JACK WINCHLE |   |
| Date         |   |
| 10/01/2023   |   |
|              |   |
|              | - |
|              |   |
|              |   |

1 EXISTING GROUND FLOOR PLAN SCALE 1:50 @A1

Unit 5, Middle Spillmans, Spillmans Court, Rodborough, GL5 3RU

THE PROJECT
29 Old Cheltenham Rd.
Longlevens

DATE ISSUED:

16/12/2022

2

SCALE 1:50@A1

EXISTING FLOOR PLANS

**EX.01** 