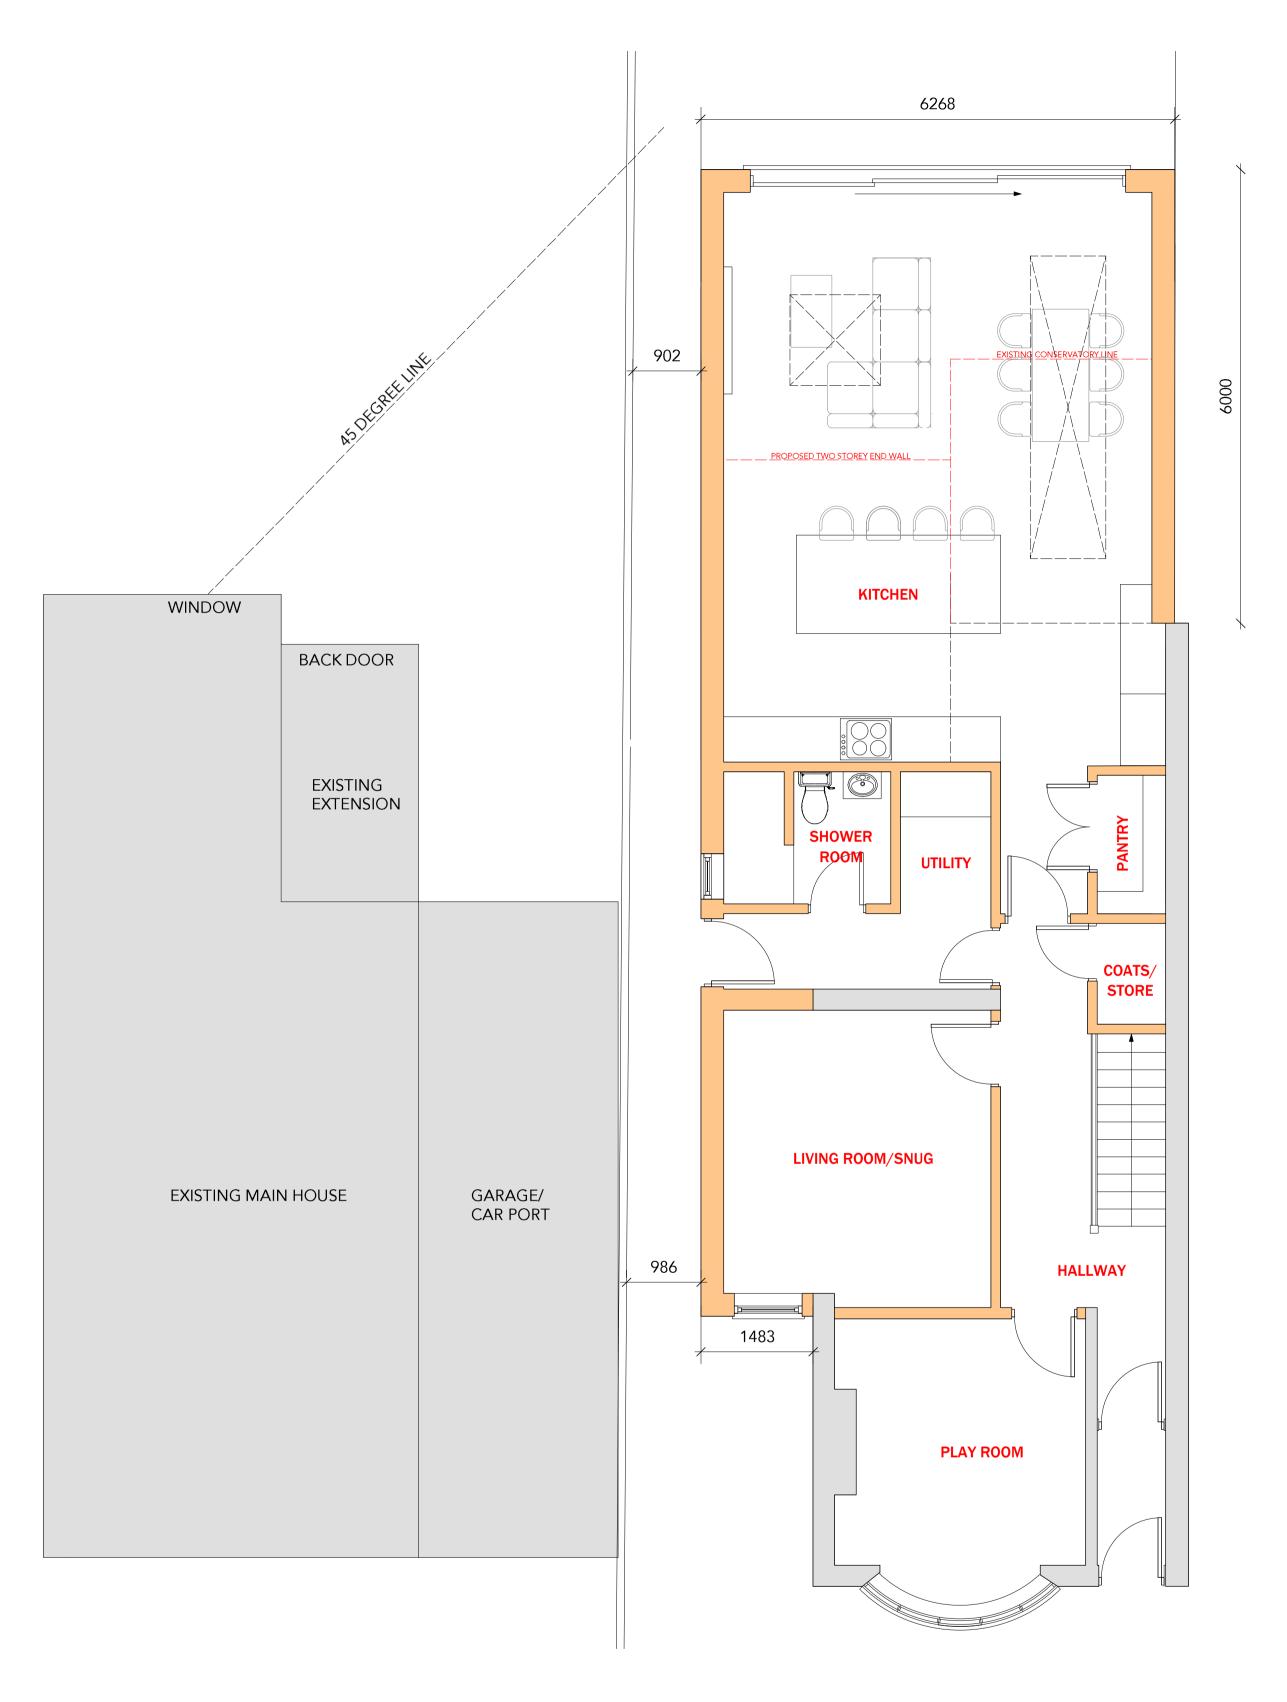

| Contact Details                                                                                     |  |  |
|-----------------------------------------------------------------------------------------------------|--|--|
| Primary number                                                                                      |  |  |
| ***** REDACTED ******                                                                               |  |  |
| Secondary number                                                                                    |  |  |
|                                                                                                     |  |  |
| Fax number                                                                                          |  |  |
|                                                                                                     |  |  |
| Email address                                                                                       |  |  |
| ***** REDACTED *****                                                                                |  |  |
|                                                                                                     |  |  |
|                                                                                                     |  |  |
|                                                                                                     |  |  |
| Description of Proposed Works                                                                       |  |  |
| Please describe the proposed works                                                                  |  |  |
| DEMOLTION OF SIDE GARAGE/WORKSHOP AND REAR CONVERSATORY AND ERRECTION AND SIDE AND REAR EXTENSIONS. |  |  |
| Has the work already been started without consent?                                                  |  |  |
| ○ Yes                                                                                               |  |  |
| ⊙ No                                                                                                |  |  |
|                                                                                                     |  |  |
|                                                                                                     |  |  |
| Matariala                                                                                           |  |  |
| Materials  Does the proposed development require any meterials to be used externally?               |  |  |
| Does the proposed development require any materials to be used externally?                          |  |  |
|                                                                                                     |  |  |
| Does the proposed development require any materials to be used externally?  ⊘ Yes                   |  |  |
| Does the proposed development require any materials to be used externally?  ⊘ Yes                   |  |  |
| Does the proposed development require any materials to be used externally?  ⊘ Yes                   |  |  |
| Does the proposed development require any materials to be used externally?  ⊘ Yes                   |  |  |
| Does the proposed development require any materials to be used externally?  ⊘ Yes                   |  |  |
| Does the proposed development require any materials to be used externally?  ⊘ Yes                   |  |  |
| Does the proposed development require any materials to be used externally?  ⊘ Yes                   |  |  |
| Does the proposed development require any materials to be used externally?  ⊘ Yes                   |  |  |
| Does the proposed development require any materials to be used externally?  ⊘ Yes                   |  |  |
| Does the proposed development require any materials to be used externally?  ⊘ Yes                   |  |  |
| Does the proposed development require any materials to be used externally?  ⊘ Yes                   |  |  |
| Does the proposed development require any materials to be used externally?  ⊘ Yes                   |  |  |
| Does the proposed development require any materials to be used externally?  ⊘ Yes                   |  |  |
| Does the proposed development require any materials to be used externally?  ⊘ Yes                   |  |  |

| material)                                                                                                                                          |
|----------------------------------------------------------------------------------------------------------------------------------------------------|
|                                                                                                                                                    |
| Type:                                                                                                                                              |
| Roof                                                                                                                                               |
| Existing materials and finishes:                                                                                                                   |
| FIBRE CEMENT SLATE                                                                                                                                 |
| Proposed materials and finishes:  FIBRE CEMENT SLATE AND GRP FLAT ROOF                                                                             |
| Type: Windows                                                                                                                                      |
| Existing materials and finishes: WHITE UPVC CASEMENT WINDOWS                                                                                       |
| Proposed materials and finishes: WHITE UPVC WINDOWS                                                                                                |
| Type: Walls                                                                                                                                        |
| Existing materials and finishes: RED FACING BRICK                                                                                                  |
| Proposed materials and finishes: RED FACING BRICK AND BLACK TIMBER CLADDING TO REAR EXTENSION.                                                     |
| Are you supplying additional information on submitted plans, drawings or a design and access statement?                                            |
| ⊙ Yes                                                                                                                                              |
| ○ No                                                                                                                                               |
| If Yes, please state references for the plans, drawings and/or design and access statement                                                         |
| PROPOSED ELEVATIONS - GA.02                                                                                                                        |
|                                                                                                                                                    |
| Trees and Hedges                                                                                                                                   |
| Are there any trees or hedges on the property or on adjoining properties which are within falling distance of the proposed development?  O Yes  No |
| Will any trees or hedges need to be removed or pruned in order to carry out your proposal?  ○ Yes  ○ No                                            |
|                                                                                                                                                    |
| Pedestrian and Vehicle Access, Roads and Rights of Way                                                                                             |
| Is a new or altered vehicle access proposed to or from the public highway?                                                                         |
| ○ Yes<br>⊙ No                                                                                                                                      |
|                                                                                                                                                    |
|                                                                                                                                                    |
|                                                                                                                                                    |