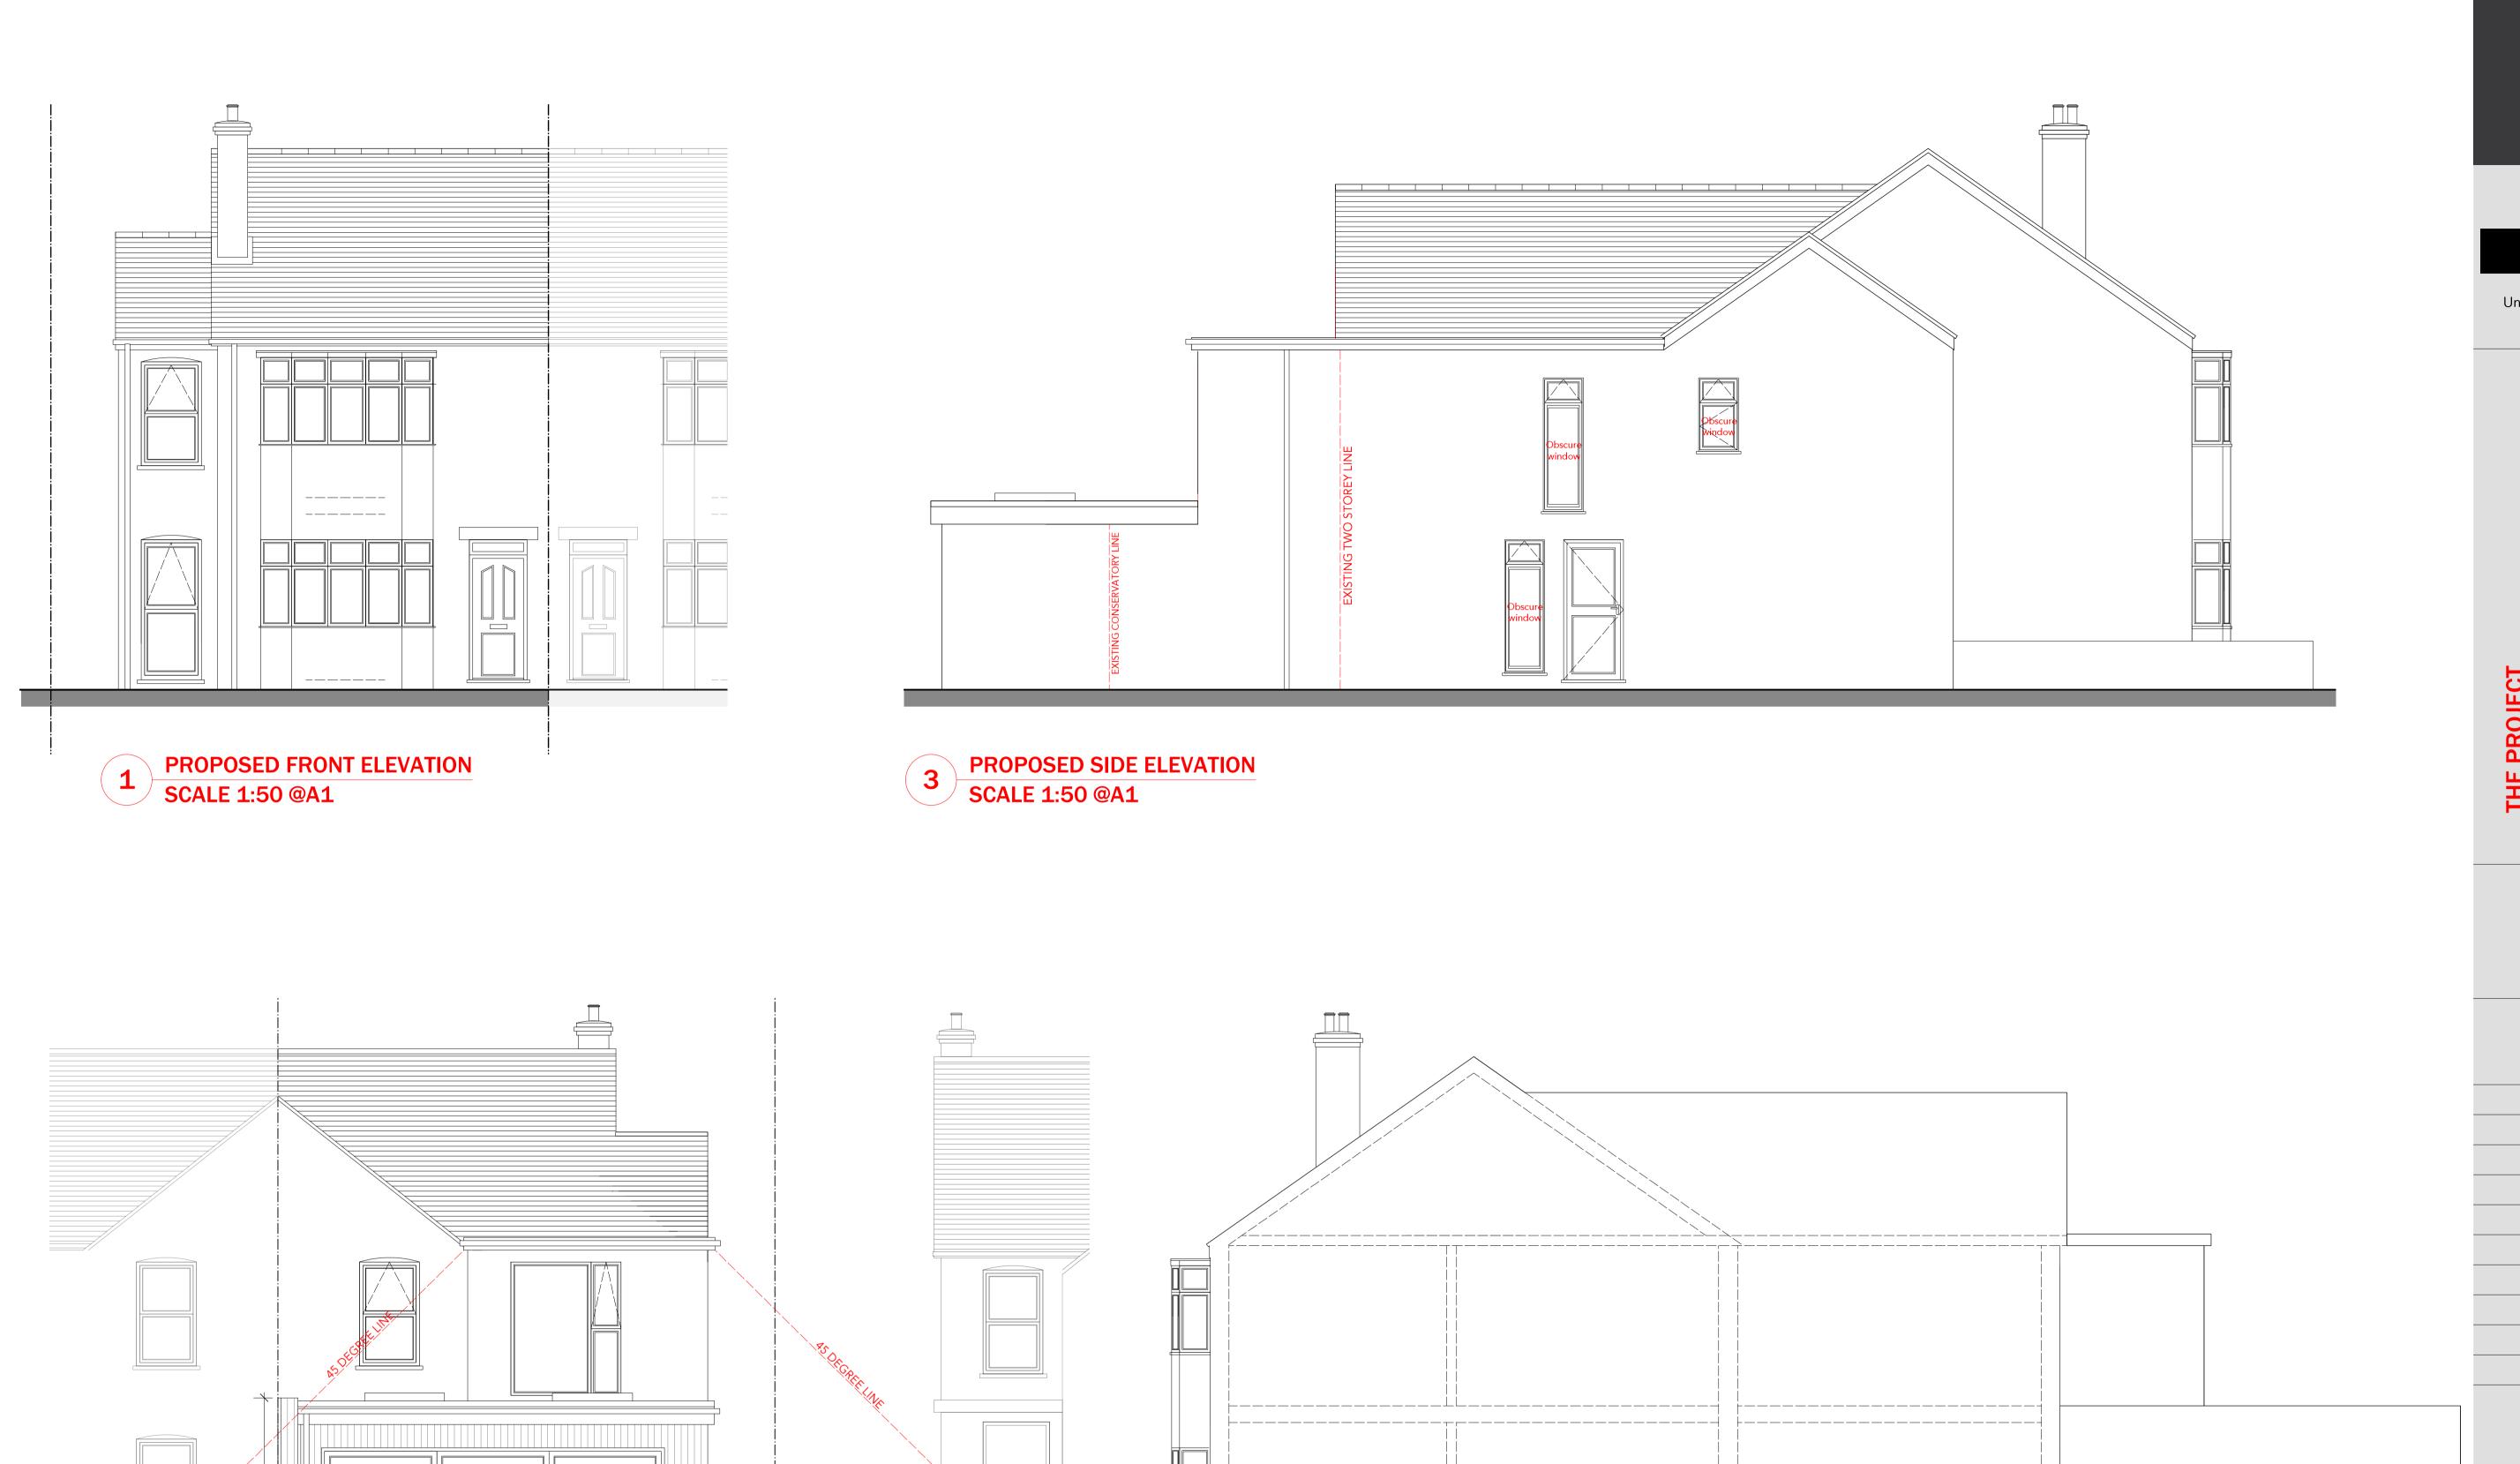

Longlevens

DATE ISSUED: 09/01/2023

SCALE 1:50@A1

PROPOSED FLOOR PLANS

GA.01

PROPOSED SECTION THROUGH SIDE ELEVATION
SCALE 1:50 @A1

PROPOSED REAR ELEVATION
SCALE 1:50 @A1

—Black vertical timber cladding

Unit 5, Middle Spillmans, Spillmans Court, Rodborough, GL5 3RU

THE PROJECT
29 Old Cheltenham Rd.
Longlevens

**DATE ISSUED:** 09/01/2023

SCALE 1:50@A1

PROPOSED ELEVATIONS

GA.02

4 EXISTING SITE/BLOCK PLAN SCALE 1:200 @A1