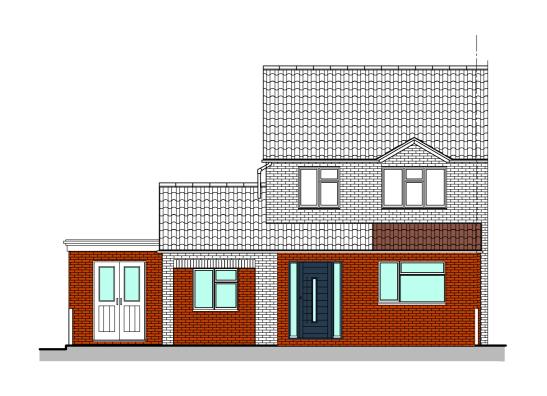

10. Pre-application Advice

N

© Crown Copyright 2021. Streetwise Licence No. 100047474.

NORTH (Side) ELEVATION
SCALE 1:100

**WEST (Front) ELEVATION** 

**EAST (Rear) ELEVATION** 

GROUND FLOOR PLAN

SOUTH (Side) ELEVATION
SCALE 1:100

## **MATERIALS**

ROOF: CONCRETE ROOF TILES TO MATCH EXISTING

SINGLE PLY ROOFING MEMBRANE

WALL: BRICK FACING TO MATCH EXISTING / RENDERING TO MATCH EXISTING

WINDOWS: UPVC 'A' RATED DOUBLE GLAZED WINDOWS

TO MATCH EXISTING

DOORS: UPVC 'A' RATED DOUBLE GLAZED DOORS TO MATCH EXISTING

RAIN WATER UPVC GUTTER, RWP, FASCIA BOARD AND GOODS: SOFFIT BOARD