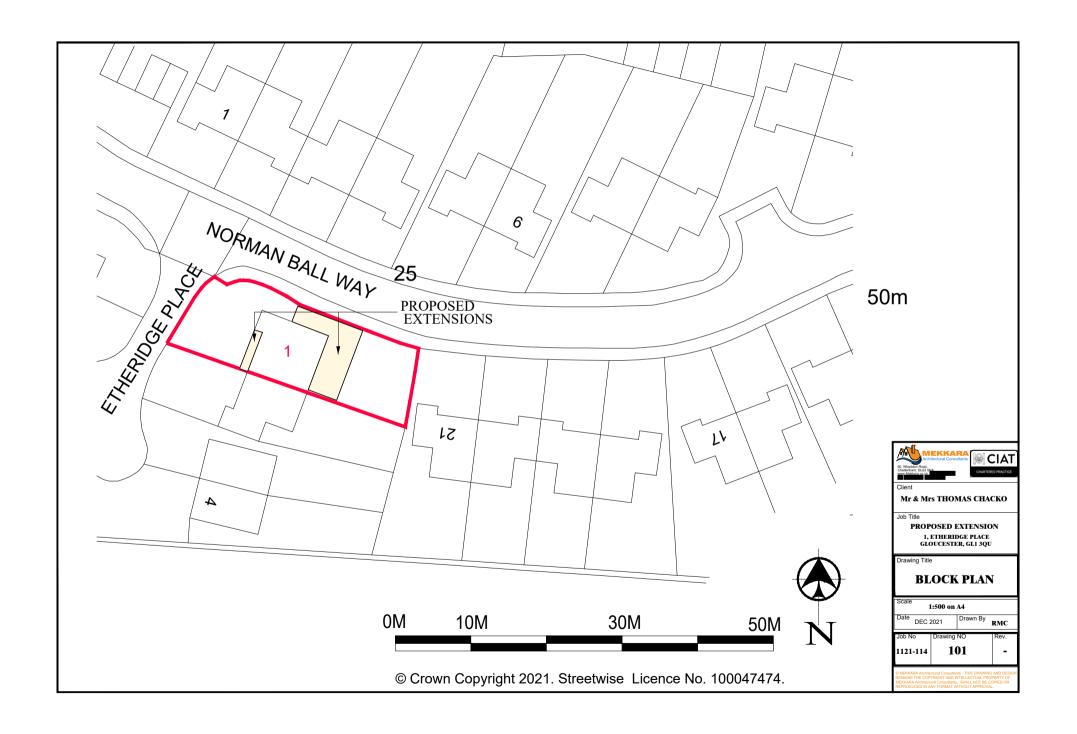

| Property name                          |                                                 |  |  |  |  |  |
|----------------------------------------|-------------------------------------------------|--|--|--|--|--|
| Address line 1                         | Etheridge Place                                 |  |  |  |  |  |
| Address line 2                         |                                                 |  |  |  |  |  |
| Address line 3                         |                                                 |  |  |  |  |  |
| Town/city                              | Gloucester                                      |  |  |  |  |  |
| Postcode                               | GL1 3QU                                         |  |  |  |  |  |
| Description of site locati             | ion must be completed if postcode is not known: |  |  |  |  |  |
| Easting (x)                            | 384549                                          |  |  |  |  |  |
| Northing (y)                           | 218303                                          |  |  |  |  |  |
| Description                            |                                                 |  |  |  |  |  |
|                                        |                                                 |  |  |  |  |  |
|                                        |                                                 |  |  |  |  |  |
|                                        |                                                 |  |  |  |  |  |
| 2. Applicant Detai                     | ls                                              |  |  |  |  |  |
| Title                                  | Mr and Mrs                                      |  |  |  |  |  |
| First name                             | Thomas                                          |  |  |  |  |  |
| Surname                                | Chacko                                          |  |  |  |  |  |
| Company name                           |                                                 |  |  |  |  |  |
| Address line 1                         | 1, Etheridge Place                              |  |  |  |  |  |
| Address line 2                         |                                                 |  |  |  |  |  |
| Address line 3                         |                                                 |  |  |  |  |  |
| Town/city                              | Gloucester                                      |  |  |  |  |  |
| Country                                |                                                 |  |  |  |  |  |
| Planning Portal Reference: PP-10517250 |                                                 |  |  |  |  |  |
|                                        |                                                 |  |  |  |  |  |

10. Pre-application Advice

N

© Crown Copyright 2021. Streetwise Licence No. 100047474.

NORTH (Side) ELEVATION
SCALE 1:100

**WEST (Front) ELEVATION** 

**EAST (Rear) ELEVATION** 

GROUND FLOOR PLAN

SOUTH (Side) ELEVATION
SCALE 1:100