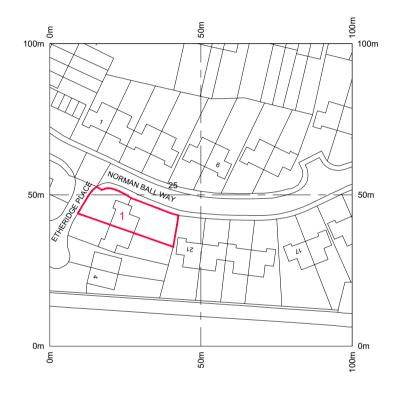

| Property name                          |                                                 |  |  |  |  |  |
|----------------------------------------|-------------------------------------------------|--|--|--|--|--|
| Address line 1                         | Etheridge Place                                 |  |  |  |  |  |
| Address line 2                         |                                                 |  |  |  |  |  |
| Address line 3                         |                                                 |  |  |  |  |  |
| Town/city                              | Gloucester                                      |  |  |  |  |  |
| Postcode                               | GL1 3QU                                         |  |  |  |  |  |
| Description of site locati             | ion must be completed if postcode is not known: |  |  |  |  |  |
| Easting (x)                            | 384549                                          |  |  |  |  |  |
| Northing (y)                           | 218303                                          |  |  |  |  |  |
| Description                            |                                                 |  |  |  |  |  |
|                                        |                                                 |  |  |  |  |  |
|                                        |                                                 |  |  |  |  |  |
|                                        |                                                 |  |  |  |  |  |
| 2. Applicant Detai                     | ls                                              |  |  |  |  |  |
| Title                                  | Mr and Mrs                                      |  |  |  |  |  |
| First name                             | Thomas                                          |  |  |  |  |  |
| Surname                                | Chacko                                          |  |  |  |  |  |
| Company name                           |                                                 |  |  |  |  |  |
| Address line 1                         | 1, Etheridge Place                              |  |  |  |  |  |
| Address line 2                         |                                                 |  |  |  |  |  |
| Address line 3                         |                                                 |  |  |  |  |  |
| Town/city                              | Gloucester                                      |  |  |  |  |  |
| Country                                |                                                 |  |  |  |  |  |
| Planning Portal Reference: PP-10517250 |                                                 |  |  |  |  |  |
|                                        |                                                 |  |  |  |  |  |

10. Pre-application Advice

N

© Crown Copyright 2021. Streetwise Licence No. 100047474.

NORTH (Side) ELEVATION
SCALE 1:100

**WEST (Front) ELEVATION** 

**EAST (Rear) ELEVATION** 

GROUND FLOOR PLAN

SOUTH (Side) ELEVATION
SCALE 1:100