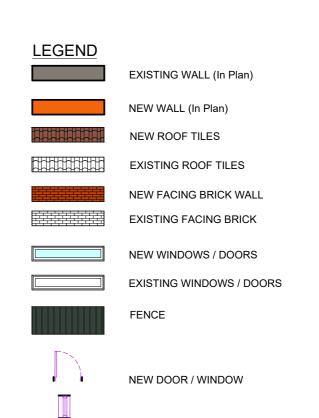

## **MATERIALS**

ROOF: CONCRETE ROOF TILES TO MATCH EXISTING

SINGLE PLY ROOFING MEMBRANE

WALL: BRICK FACING TO MATCH EXISTING / RENDERING TO MATCH EXISTING

WINDOWS: UPVC 'A' RATED DOUBLE GLAZED WINDOWS

TO MATCH EXISTING

DOORS: UPVC 'A' RATED DOUBLE GLAZED DOORS TO MATCH EXISTING

RAIN WATER UPVC GUTTER, RWP, FASCIA BOARD AND GOODS: SOFFIT BOARD