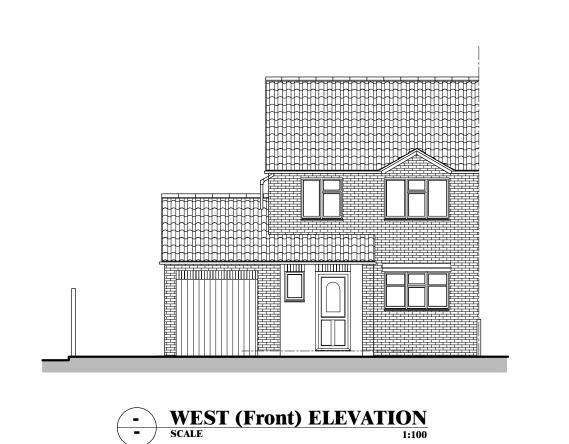

10. Pre-application Advice

N

© Crown Copyright 2021. Streetwise Licence No. 100047474.

NORTH (Side) ELEVATION
SCALE 1:100

**WEST (Front) ELEVATION** 

**EAST (Rear) ELEVATION** 

GROUND FLOOR PLAN

SOUTH (Side) ELEVATION
SCALE 1:100

## **MATERIALS**

ROOF: CONCRETE ROOF TILES TO MATCH EXISTING

SINGLE PLY ROOFING MEMBRANE

WALL: BRICK FACING TO MATCH EXISTING / RENDERING TO MATCH EXISTING

WINDOWS: UPVC 'A' RATED DOUBLE GLAZED WINDOWS

TO MATCH EXISTING

DOORS: UPVC 'A' RATED DOUBLE GLAZED DOORS TO MATCH EXISTING

RAIN WATER UPVC GUTTER, RWP, FASCIA BOARD AND GOODS: SOFFIT BOARD