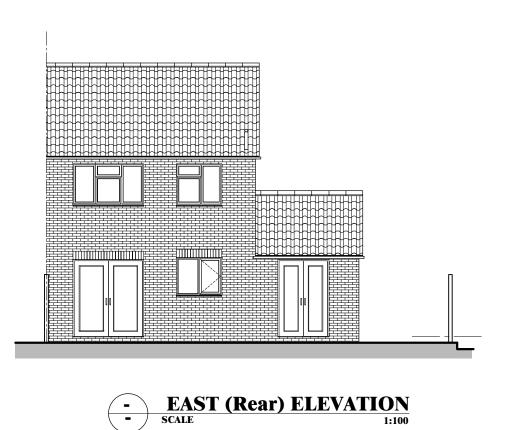

10. Pre-application Advice

N

© Crown Copyright 2021. Streetwise Licence No. 100047474.

NORTH (Side) ELEVATION
SCALE 1:100

**WEST (Front) ELEVATION** 

**EAST (Rear) ELEVATION** 

GROUND FLOOR PLAN

SOUTH (Side) ELEVATION
SCALE 1:100

## **MATERIALS**

ROOF: CONCRETE ROOF TILES TO MATCH EXISTING

SINGLE PLY ROOFING MEMBRANE

WALL: BRICK FACING TO MATCH EXISTING / RENDERING TO MATCH EXISTING

WINDOWS: UPVC 'A' RATED DOUBLE GLAZED WINDOWS

TO MATCH EXISTING

DOORS: UPVC 'A' RATED DOUBLE GLAZED DOORS TO MATCH EXISTING

RAIN WATER UPVC GUTTER, RWP, FASCIA BOARD AND GOODS: SOFFIT BOARD