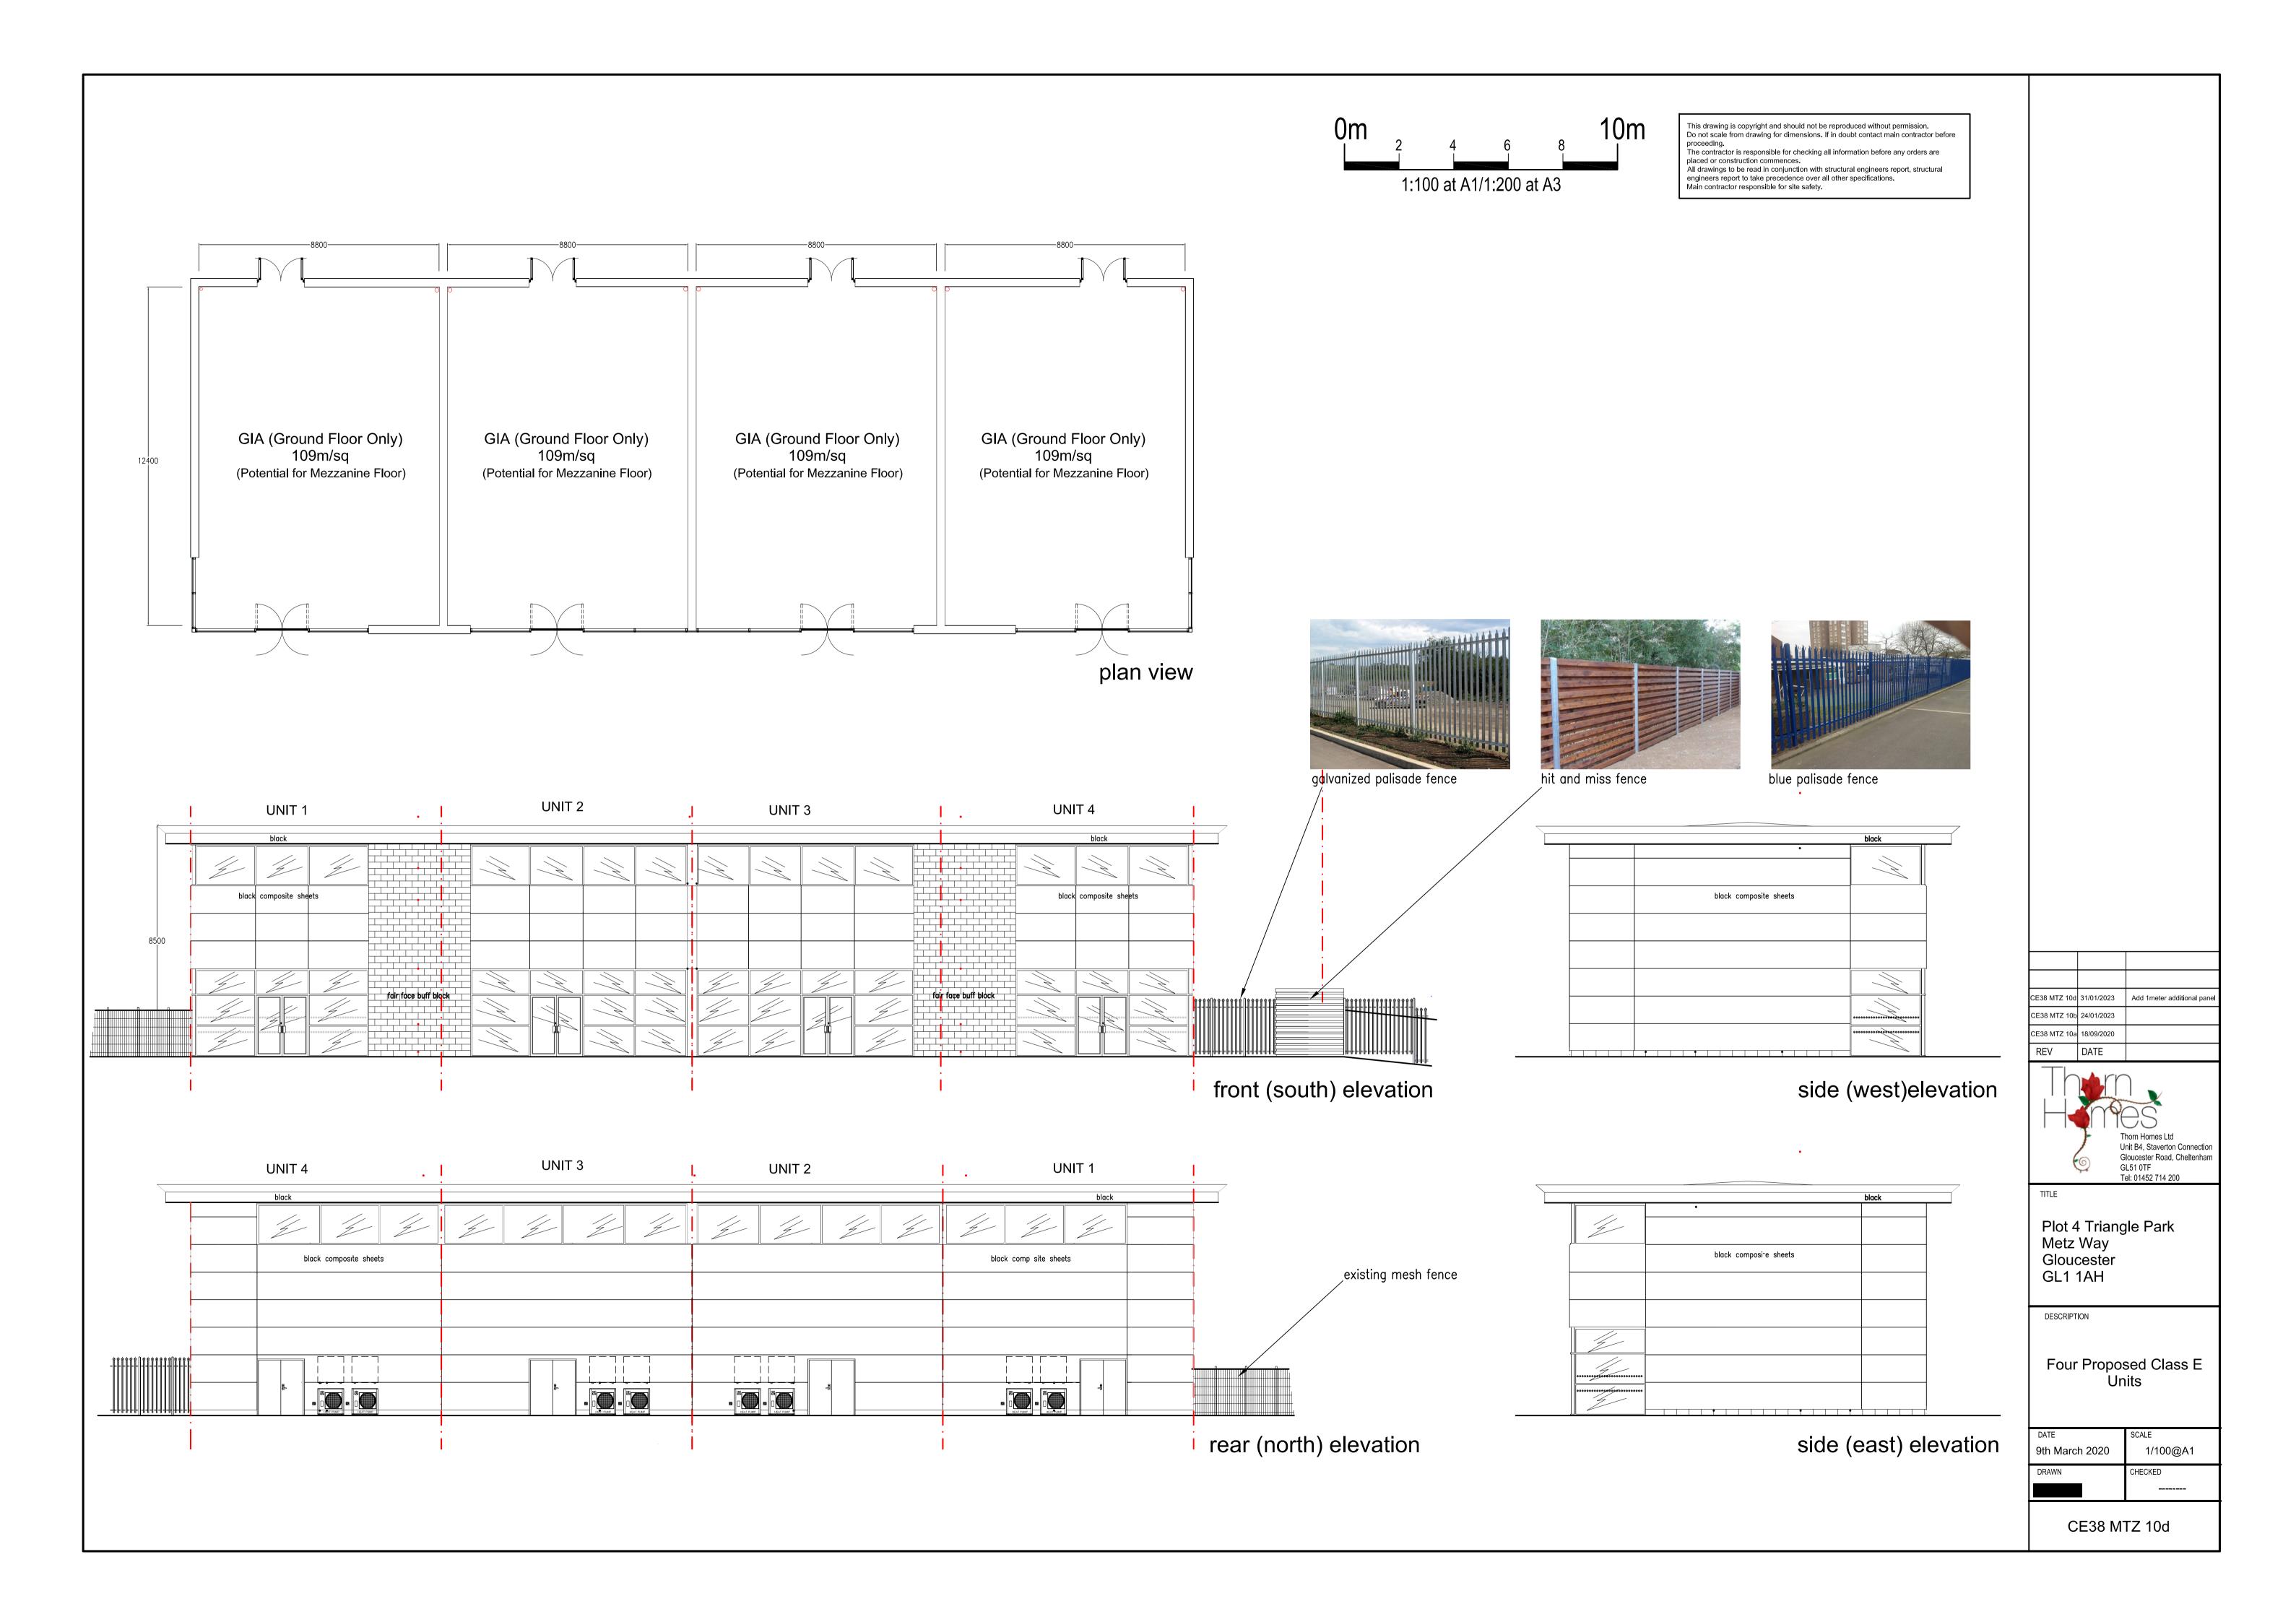

| Non-Material Amendment(s) Sought  Please describe the non-material amendment(s) you are seeking to make                              |  |
|--------------------------------------------------------------------------------------------------------------------------------------|--|
| Increasing the height of the building(s) by 1.000mm (1 meter)                                                                        |  |
| Please state why you wish to make this amendment                                                                                     |  |
| Building owner requires additional height.                                                                                           |  |
| Are you intending to substitute amended plans or drawings?                                                                           |  |
| <ul><li>✓ Yes</li><li>○ No</li></ul>                                                                                                 |  |
| If yes, please complete the following details                                                                                        |  |
| Old plan/drawing numbers                                                                                                             |  |
| CD22 MTZ 01 CD31 MTZ 07a Simpson tws - P19-231 SK01 Simpson tws - P20-097 SK100 20-409-20 SK01 Revision A CE38 MTZ 10a CF14 MTZ 12   |  |
| New plan/drawing numbers                                                                                                             |  |
| Ce38 MTZ 10d                                                                                                                         |  |
|                                                                                                                                      |  |
| Site Visit                                                                                                                           |  |
| Can the site be seen from a public road, public footpath, bridleway or other public land?                                            |  |
| If the planning authority needs to make an appointment to carry out a site visit, whom should they contact?  The agent  Other person |  |
| Pre-application Advice                                                                                                               |  |
| Has assistance or prior advice been sought from the local authority about this application?  ○ Yes  ○ No                             |  |
|                                                                                                                                      |  |