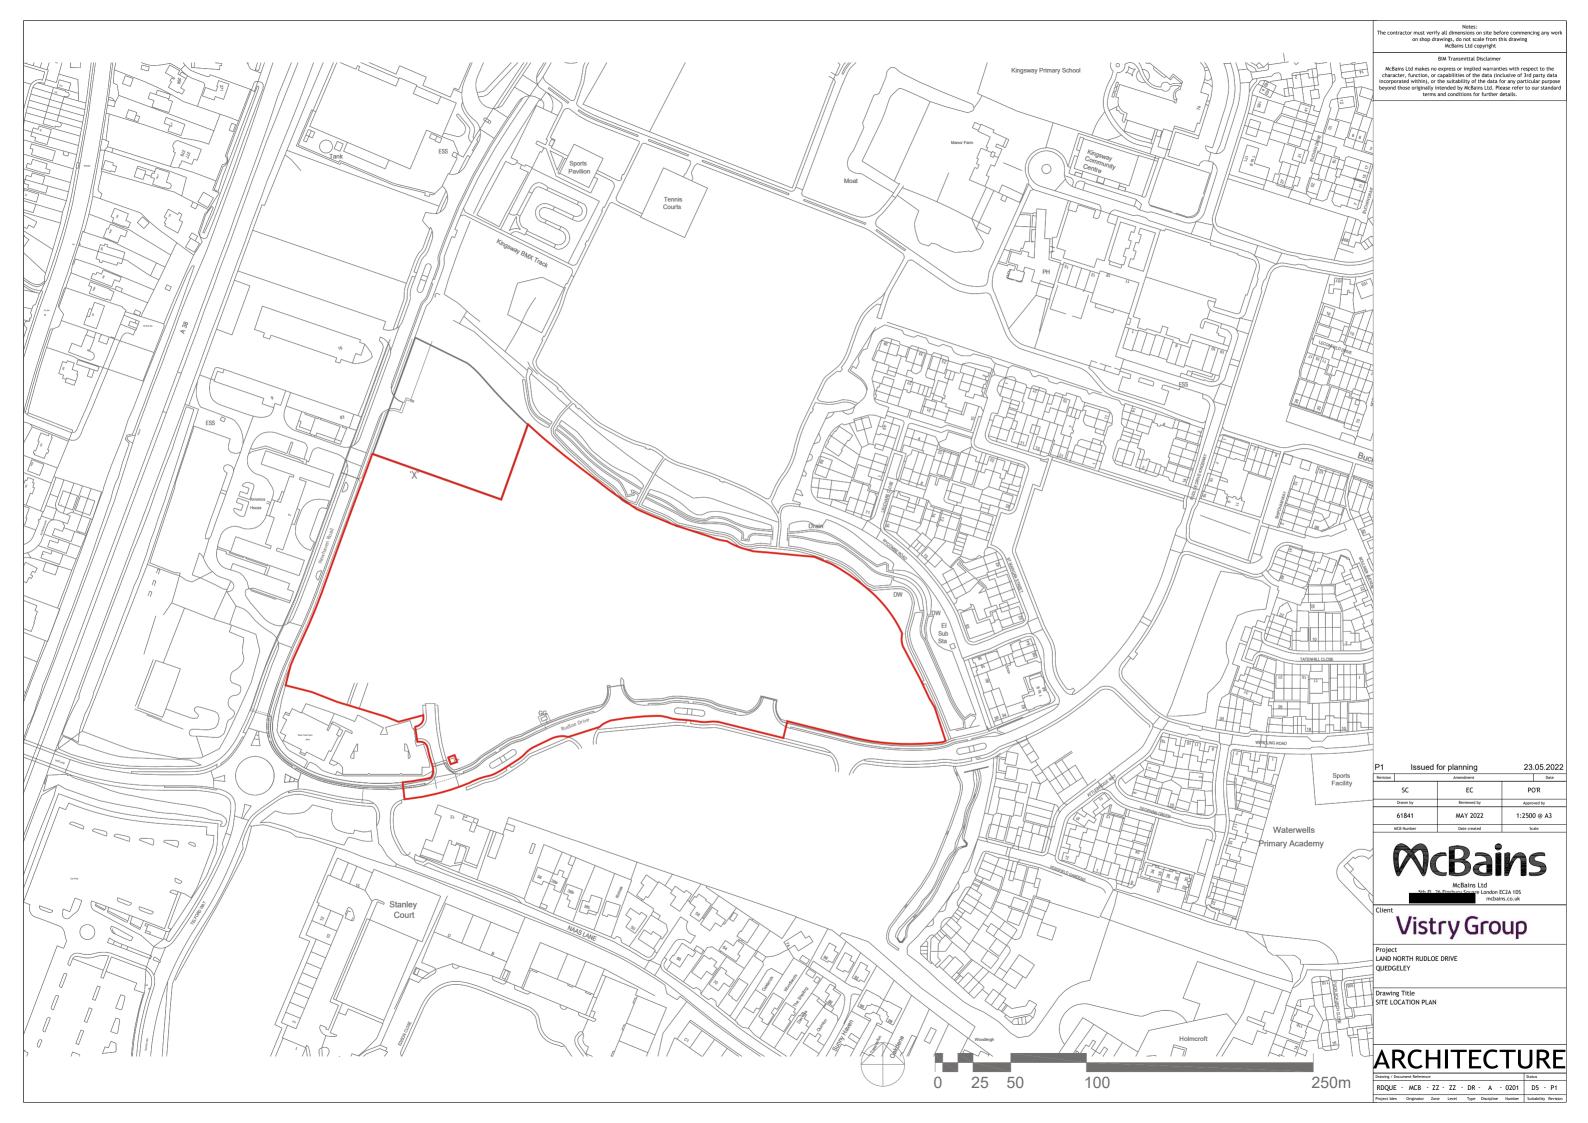

| Site Location                                                                                                                                                                                                                   |                            |                       |  |  |
|---------------------------------------------------------------------------------------------------------------------------------------------------------------------------------------------------------------------------------|----------------------------|-----------------------|--|--|
| Disclaimer: We can only make recommendation                                                                                                                                                                                     | ns based on the answers gi | ven in the questions. |  |  |
| If you cannot provide a postcode, the description of site location must be completed. Please provide the most accurate site description you can, to help locate the site - for example "field to the North of the Post Office". |                            |                       |  |  |
| Number                                                                                                                                                                                                                          |                            |                       |  |  |
| Suffix                                                                                                                                                                                                                          |                            |                       |  |  |
| Property Name                                                                                                                                                                                                                   |                            |                       |  |  |
|                                                                                                                                                                                                                                 |                            |                       |  |  |
| Address Line 1                                                                                                                                                                                                                  |                            |                       |  |  |
| Land North Of Rudloe Drive                                                                                                                                                                                                      |                            |                       |  |  |
| Address Line 2                                                                                                                                                                                                                  |                            |                       |  |  |
| Kingsway                                                                                                                                                                                                                        |                            |                       |  |  |
| Address Line 3                                                                                                                                                                                                                  |                            |                       |  |  |
| Quedgeley                                                                                                                                                                                                                       |                            |                       |  |  |
| Town/city                                                                                                                                                                                                                       |                            |                       |  |  |
| Gloucester                                                                                                                                                                                                                      |                            |                       |  |  |
| Postcode                                                                                                                                                                                                                        |                            |                       |  |  |
|                                                                                                                                                                                                                                 |                            |                       |  |  |
|                                                                                                                                                                                                                                 |                            |                       |  |  |
| Description of site location must                                                                                                                                                                                               | be completed if po         | ostcode is not known: |  |  |
| Easting (x)                                                                                                                                                                                                                     |                            | Northing (y)          |  |  |
| 381261                                                                                                                                                                                                                          |                            | 213371                |  |  |
| Description                                                                                                                                                                                                                     |                            |                       |  |  |

- Submission Schedule (27<sup>th</sup> May 2022)
- Affordable Housing Statement (May 2022)<sup>1</sup>
- Waste Minimisation Statement (May 2022)
- CIL Additional Information Form (27<sup>th</sup> May 2022)
- Design Compliance Statement (May 2022)
- Site Location Plan (RDQUE MCB ZZ ZZ DR A 0201 P1)
- Site Layout Plan (RDQUE MCB ZZ ZZ DR A 0230 P1)
- Materials and Boundaries Plan (RDQUE MCB ZZ ZZ DR A 0231 P1)
- Surface Finishes Plan (RDQUE MCB ZZ ZZ DR A 0232 P1)
- Parking Strategy Plan (RDQUE MCB ZZ ZZ DR A 0233 P1)
- Affordable Tenure Plan (RDQUE MCB ZZ ZZ DR A 0234 P1)<sup>1</sup>
- Adoptable Management Plan (RDQUE MCB ZZ ZZ DR A 0235 P1)
- Refuse Strategy Plan (RDQUE MCB ZZ ZZ DR A 0236 P1)
- Illustrative Streetscenes (RDQUE MCB ZZ ZZ DR A 0250 P1)
- Knightley (RDQUE MCB ZZ ZZ DR A 0105 P1)
- Knightley (RDQUE MCB ZZ ZZ DR A 0106 P1)
- Elmslie (RDQUE MCB ZZ ZZ DR A 0107 P1)
- Elmslie (RDQUE MCB ZZ ZZ DR A 0108 P1)
- Leverton (RDQUE MCB ZZ ZZ DR A 0109 P1)
- Pembroke (RDQUE MCB ZZ ZZ DR A 0110 P1)
- Mylne (RDQUE MCB ZZ ZZ DR A 0111 P1)
- Becket (RDQUE MCB ZZ ZZ DR A 0112 P1)
- Becket (RDQUE MCB ZZ ZZ DR A 0113 P1)
- Becket (RDQUE MCB ZZ ZZ DR A 0114 P1)
- Cartwright (RDQUE MCB ZZ ZZ DR A 0115 P1)
- Alwin (RDQUE MCB ZZ ZZ DR A 0116 P1)
- Alwin (RDQUE MCB ZZ ZZ DR A 0117 P1)
- Alwin (RDQUE MCB ZZ ZZ DR A 0118 P1)
- Alwin (RDQUE MCB ZZ ZZ DR A 0119 P1)
- Aldridge (RDQUE MCB ZZ ZZ DR A 0120 P1)
- Harford (RDQUE MCB ZZ ZZ DR A 0121 P1)
- AF1 Maisonette (RDQUE MCB ZZ ZZ DR A 0140 P1)
- Asher (RDQUE MCB ZZ ZZ DR A 0141 P1)
- Asher (RDQUE MCB ZZ ZZ DR A 0142 P1)
- Asher (RDQUE MCB ZZ ZZ DR A 0143 P1)
- Cooper (RDQUE MCB ZZ ZZ DR A 0144 P1)
- Cooper (RDQUE MCB ZZ ZZ DR A 0145 P1)