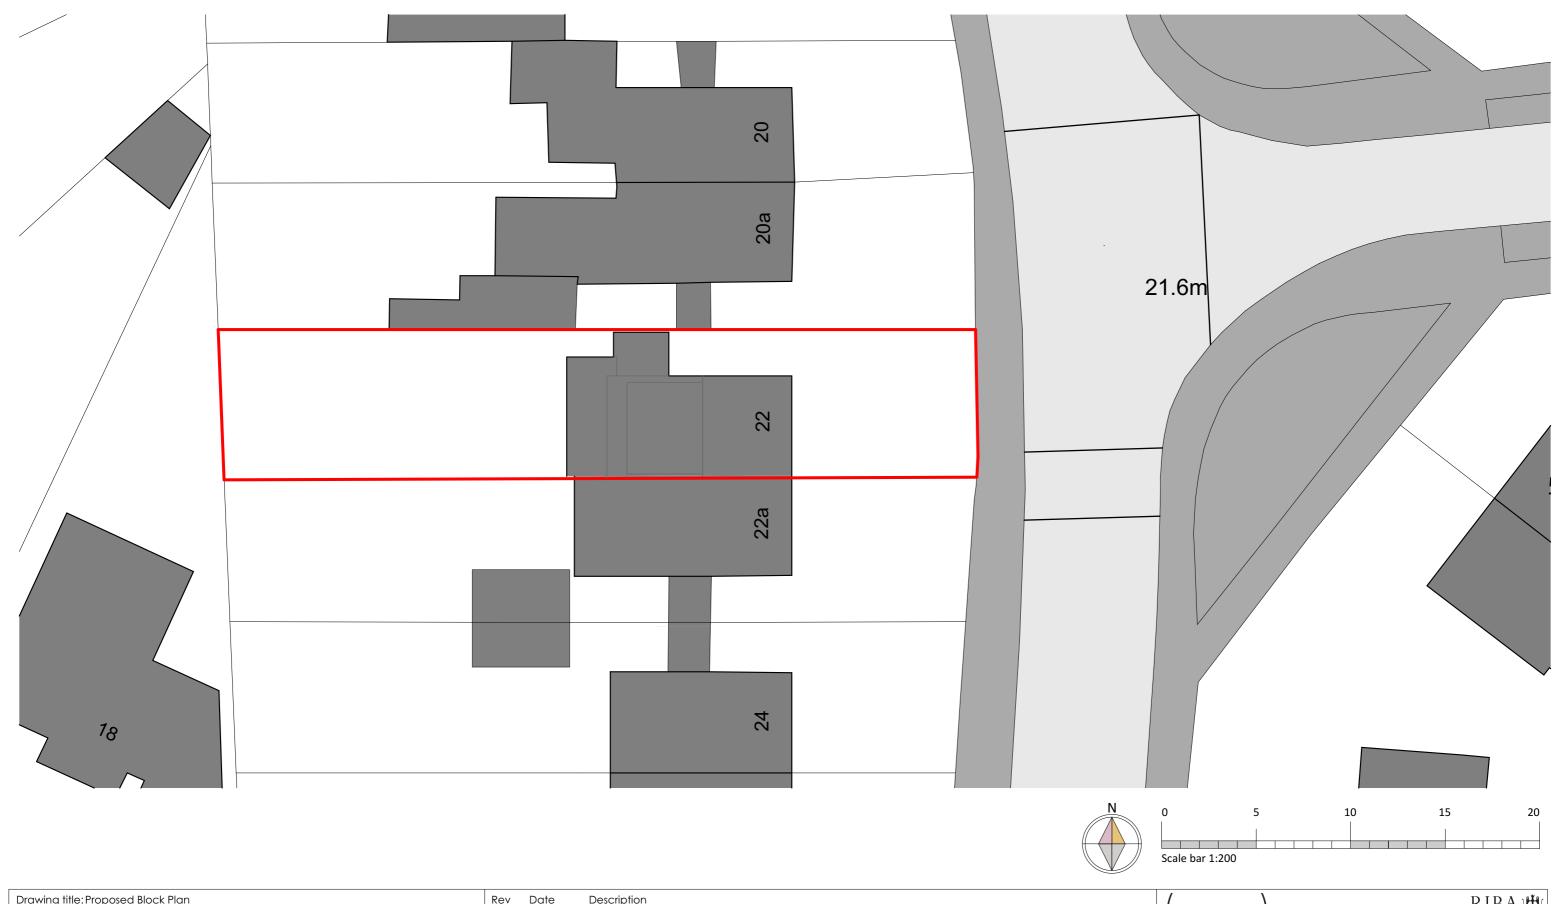

| Drawing title: Proposed Block Plan      |                      |                | Rev Date          | Description                                                                                                                                                                                                                                                                                                                               | \                            | RII                   | BA া           |
|-----------------------------------------|----------------------|----------------|-------------------|-------------------------------------------------------------------------------------------------------------------------------------------------------------------------------------------------------------------------------------------------------------------------------------------------------------------------------------------|------------------------------|-----------------------|----------------|
| Client: Mr and Mrs McTaggart            | Scale: 1:200 @ A3    |                | - 00.00           | 0.00 -                                                                                                                                                                                                                                                                                                                                    | bonfield: architecture       |                       | tered Practice |
| Project: 22 Grange Road                 | Preliminary          | ∆ Tender       |                   |                                                                                                                                                                                                                                                                                                                                           |                              |                       |                |
| Project No: 21.10.012  Drawing No: PL05 | Planning             | △ Construction |                   | e design and intellectual property are Copyright © 2022 Bonfield Architecture and Design Ltd. Any attempt to copy or use these drawings other than for the purpose they rohibited without obtaining written permission. Do not scale drawing. All dimensions to be checked on site prior to works commencing. Should any discrepancies be | www.bonfieldarchitecture.com | 7 Denman Avenue, C    | Cheltenham     |
| Created On: January 2022                | Building Regulations | A Final Issue  | discovered contac | the architect immediately. Do not use this drawing for setting out unless drawing specifically indicates setting out points. Structural Engineering information is indicative gs are to be read in conjunction with the Structural Engineers design and calculation drawings.                                                             | www.bornicidalcrinecroic.com | Gloucestershire, GL50 | 0 4GF          |

The proposed design creates better usable ground floor areas where the whole family can be together within a large kitchen / family room. The extension also provides a new downstairs WC accessed from the kitchen diner.

The car port is to be removed to create a secure garage / utility room for the storage of bicycles and the washer /dryer.

All the first-floor bedroom are retained but the smaller bedroom 3 is to be used as an office / bedroom now the owner is working from home. The larger bedroom to the front of the house is to be slightly altered so a new stair access to the loft can be achieved.

The proposal creates a master bedroom and ensuite within the existing loft space with the addition of a dormer to the rear. The loft space also provides better and much needed storage space.

The form of the extension has taken reference from the location of the existing veranda and has stayed close to this footprint whilst creating a scheme that retains much of the existing kitchen but still forms a good size space and access to a much need downstairs WC.