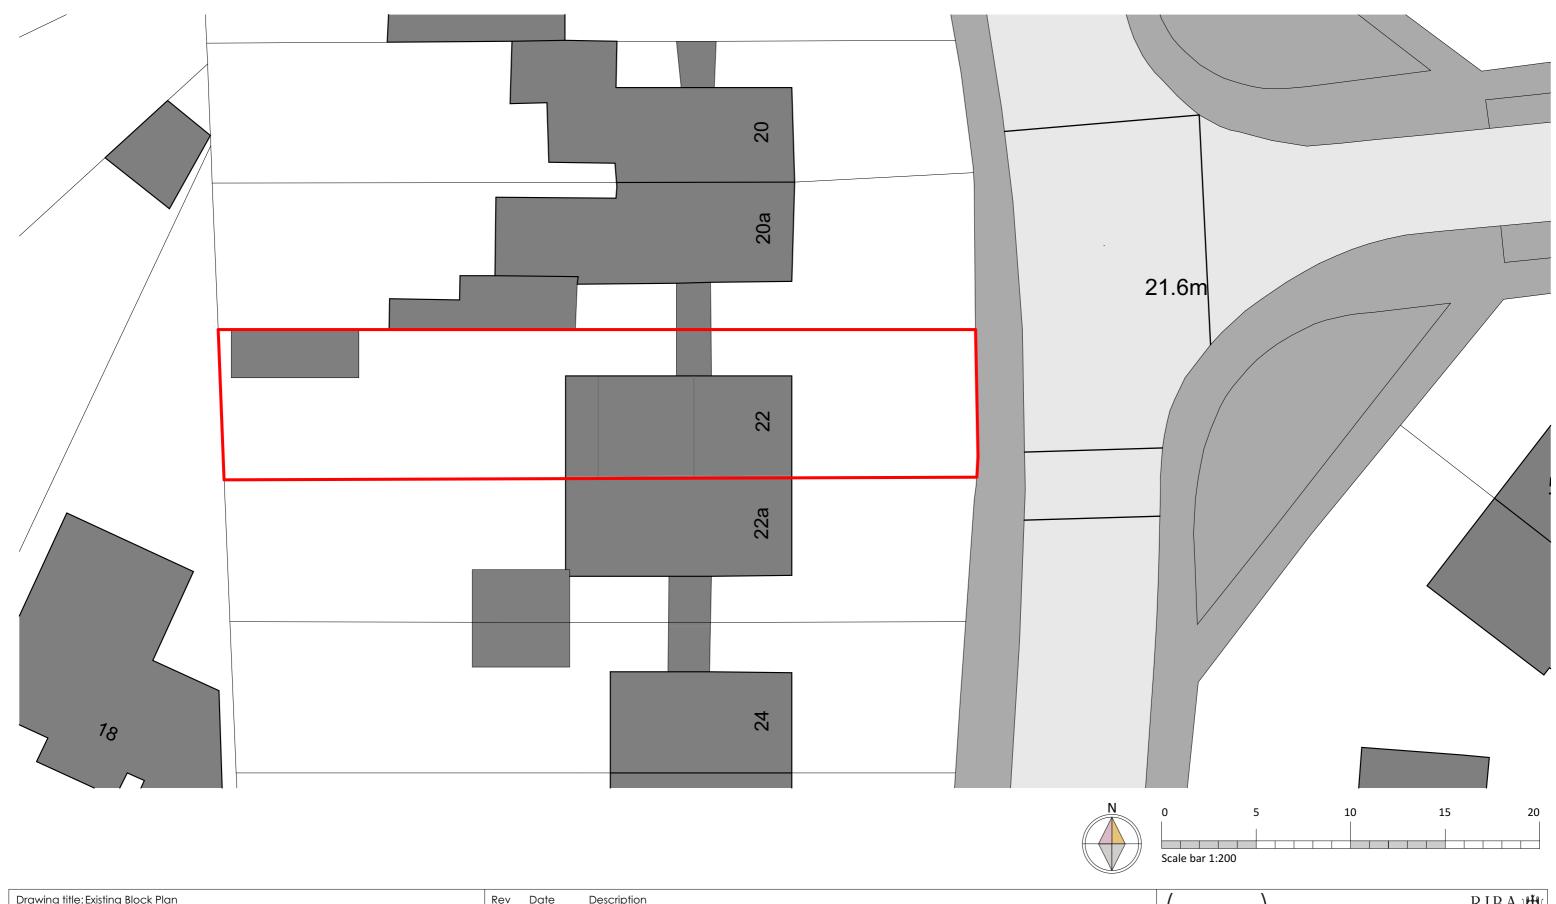

## 22 Grange Road: Proposed 1 storey extension and loft conversion

This 3-bed dwelling is located in Tuffley, Gloucester and is two-storey dwelling with drive, carport and rear garden.