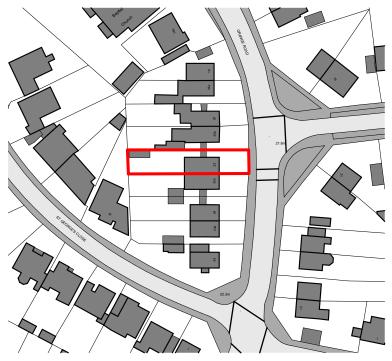

Ordnance Survey, (c) Crown Copyright 2021. All rights reserved. Licence number 100022432

| Drawing title:Site Location Plan |                      | Scale:1:1250@A4                                                                                                                                                                                                                                                                                                                                                                |                          | Rev Date Description |            |  |
|----------------------------------|----------------------|--------------------------------------------------------------------------------------------------------------------------------------------------------------------------------------------------------------------------------------------------------------------------------------------------------------------------------------------------------------------------------|--------------------------|----------------------|------------|--|
| Client:                          | Mr and Mrs McTaggart | A Preliminary                                                                                                                                                                                                                                                                                                                                                                  | ∆ Tender                 | -                    | 00.00.00 - |  |
| Project:                         | 22 Grange Road       | A Planning                                                                                                                                                                                                                                                                                                                                                                     | $\triangle$ Construction |                      |            |  |
| Project No:                      | 21.10.012            | A Building Regulations                                                                                                                                                                                                                                                                                                                                                         | A Final Issue            |                      |            |  |
| Drawing No: PL01                 |                      | These drawings, the design and intellectual property are Copyright © 2022 Bonfield: architecture and design Ltd. Any attempt to copy or use these drawings other than for the purpose they were intended is prohibited without obtaining written permission. Do not scale drawing, All dimensions to be checked on site prior to works commencing. Should any discrepancies be |                          |                      |            |  |
|                                  |                      | discovered contact the architect immediately. Do not use this drawing for setting out unless drawing specifically indicates setting out points. Structural Engineering information is indicative only. These drawings are to be read in conjunction with the Structural Engineers design and calculation drawings.                                                             |                          |                      |            |  |