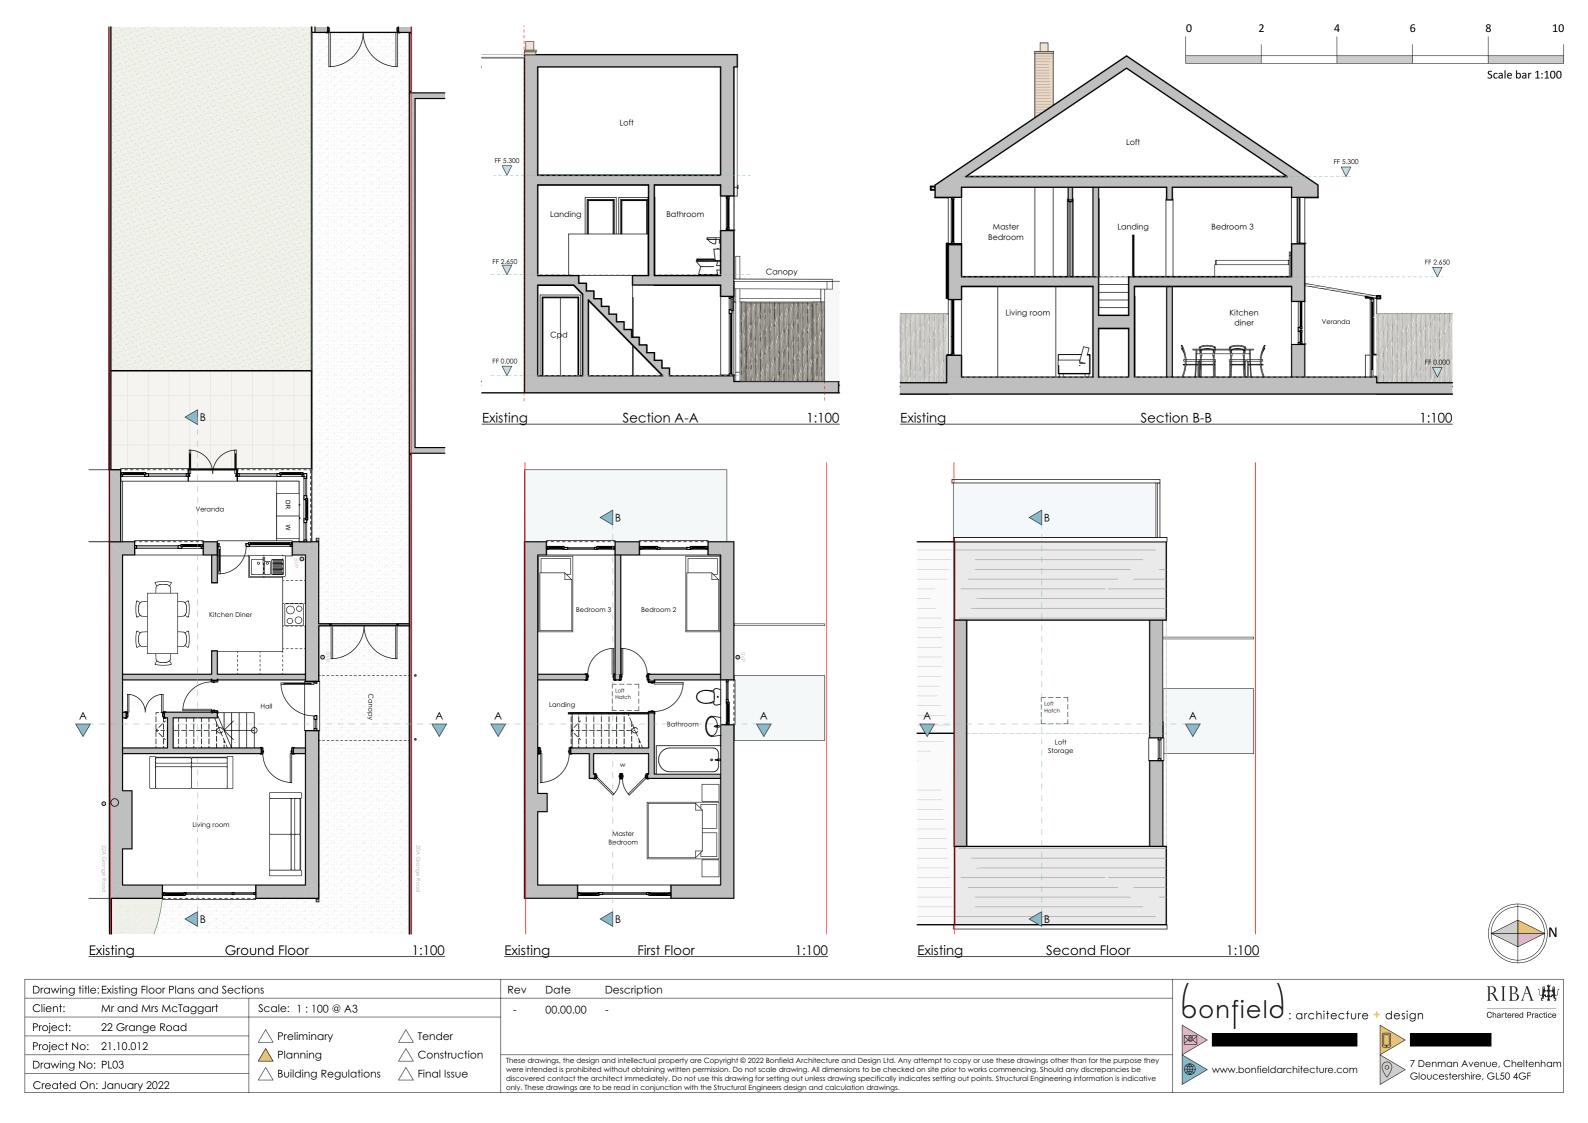

## 22 Grange Road: Proposed 1 storey extension and loft conversion

This 3-bed dwelling is located in Tuffley, Gloucester and is two-storey dwelling with drive, carport and rear garden.

## Proposal:

The current layout of the house provides a kitchen diner and living room on the ground floor with a veranda space to the rear, and 3 bedrooms and family bathroom on the first floor.

The current layout does not provide the requirements this young family needs, with 2 good size bedrooms and one very small bedroom on the first floor the family are struggling for space. The ground floor veranda / conservatory is poorly constructed and is leading to over heating in the summer and a very could space in the winter.

The car port is to be removed to create a secure garage / utility room for the storage of bicycles and the washer /dryer.

All the first-floor bedroom are retained but the smaller bedroom 3 is to be used as an office / bedroom now the owner is working from home. The larger bedroom to the front of the house is to be slightly altered so a new stair access to the loft can be achieved.

The proposal creates a master bedroom and ensuite within the existing loft space with the addition of a dormer to the rear. The loft space also provides better and much needed storage space.

The form of the extension has taken reference from the location of the existing veranda and has stayed close to this footprint whilst creating a scheme that retains much of the existing kitchen but still forms a good size space and access to a much need downstairs WC.