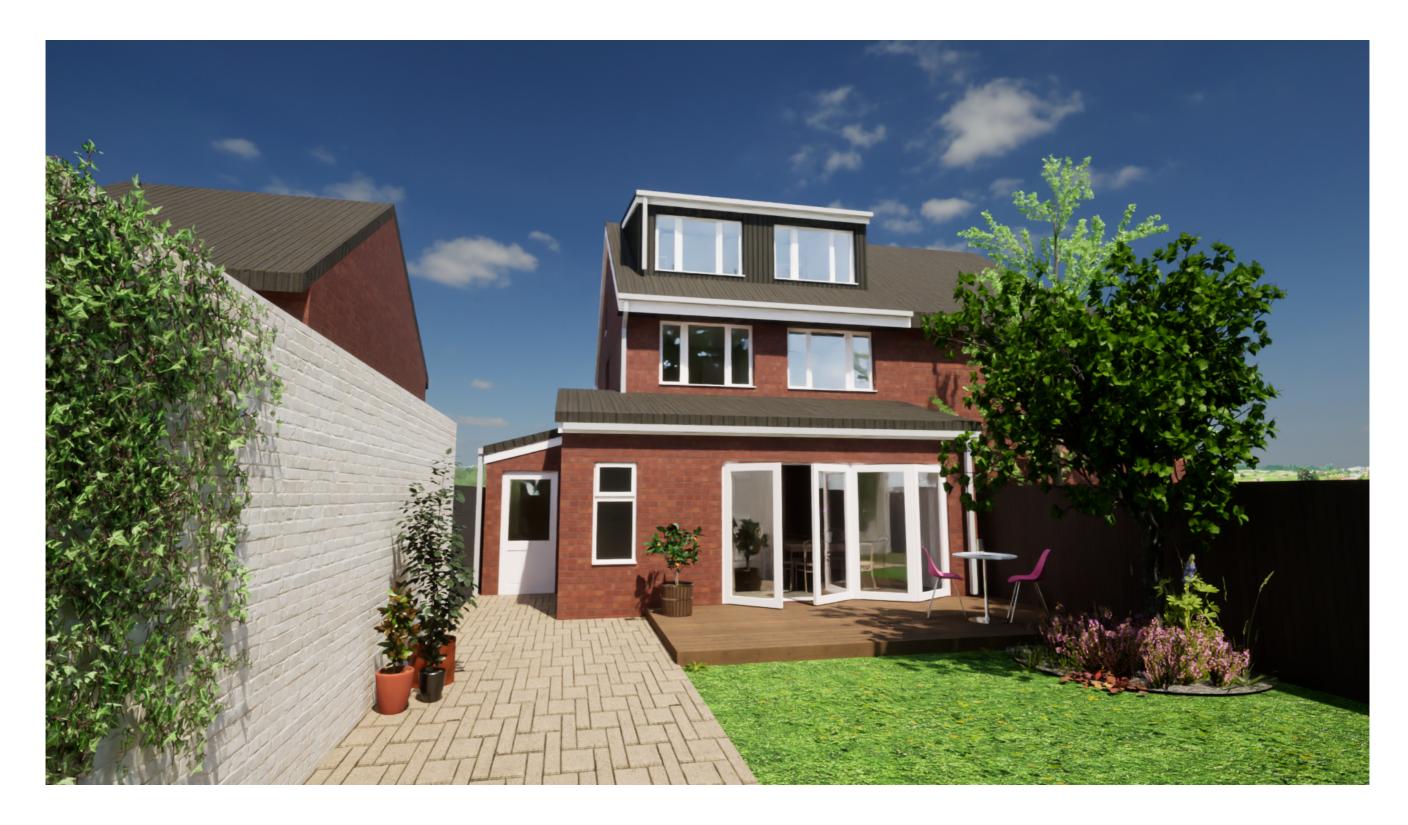

The proposal creates a master bedroom and ensuite within the existing loft space with the addition of a dormer to the rear. The loft space also provides better and much needed storage space.

The form of the extension has taken reference from the location of the existing veranda and has stayed close to this footprint whilst creating a scheme that retains much of the existing kitchen but still forms a good size space and access to a much need downstairs WC.

The dormer has been designed to be in keeping with the existing design by using suitable materials and echoing the first-floor windows. The materials and finish of the design will be of high quality and match those of the existing brickwork, roof tiles and drainage.

The proposed design reflects the modern vernacular of the area, using the finishes and forms of the existing dwelling as reference for scale and connection. The design will provide a home that will reflect modern day living and create a space that is more functional and meets the requirements of family life.