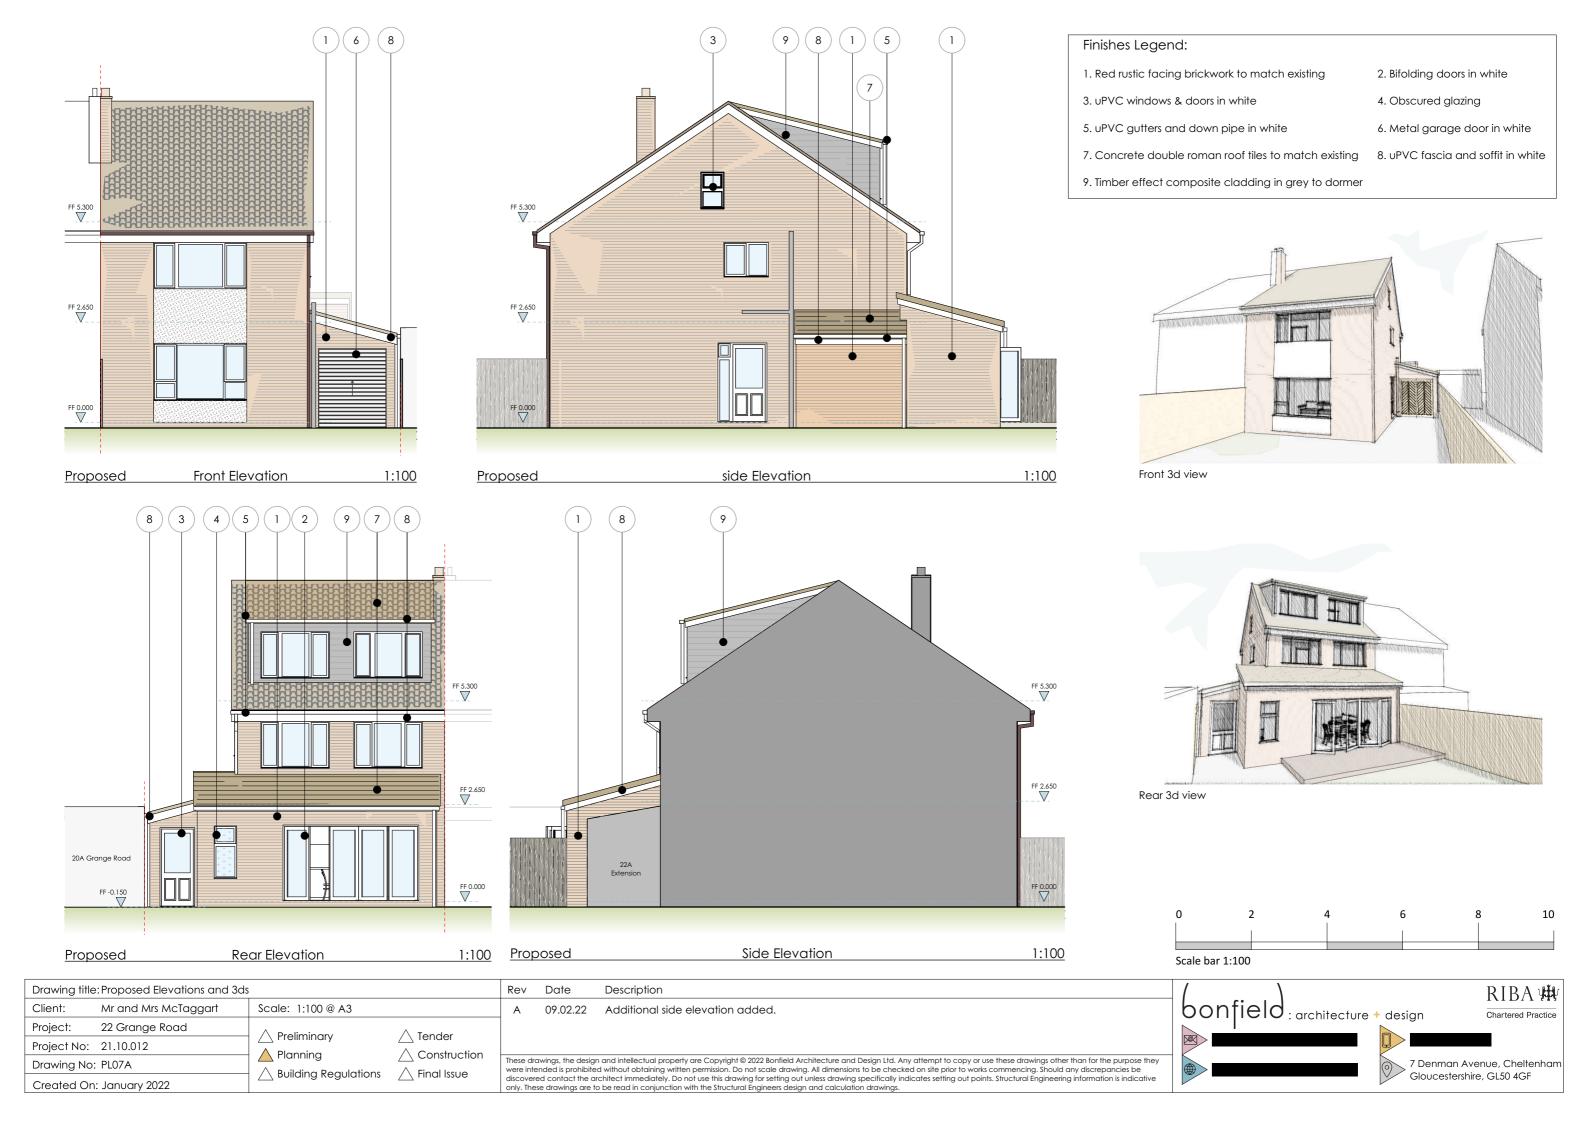

The proposal creates a master bedroom and ensuite within the existing loft space with the addition of a dormer to the rear. The loft space also provides better and much needed storage space.

The form of the extension has taken reference from the location of the existing veranda and has stayed close to this footprint whilst creating a scheme that retains much of the existing kitchen but still forms a good size space and access to a much need downstairs WC.

The dormer has been designed to be in keeping with the existing design by using suitable materials and echoing the first-floor windows. The materials and finish of the design will be of high quality and match those of the existing brickwork, roof tiles and drainage.

The proposed windows and doors will be white uPVC, with a new rear bi-folding door, and two new windows to match the existing, both obscured and providing natural day light and ventilation into the home both on the ground floor WC and the ensuite in the loft conversion. The garage will also have an external door to the rear and a new metal up and over garage door in white to the front of the house.

The proposed design reflects the modern vernacular of the area, using the finishes and forms of the existing dwelling as reference for scale and connection. The design will provide a home that will reflect modern day living and create a space that is more functional and meets the requirements of family life.