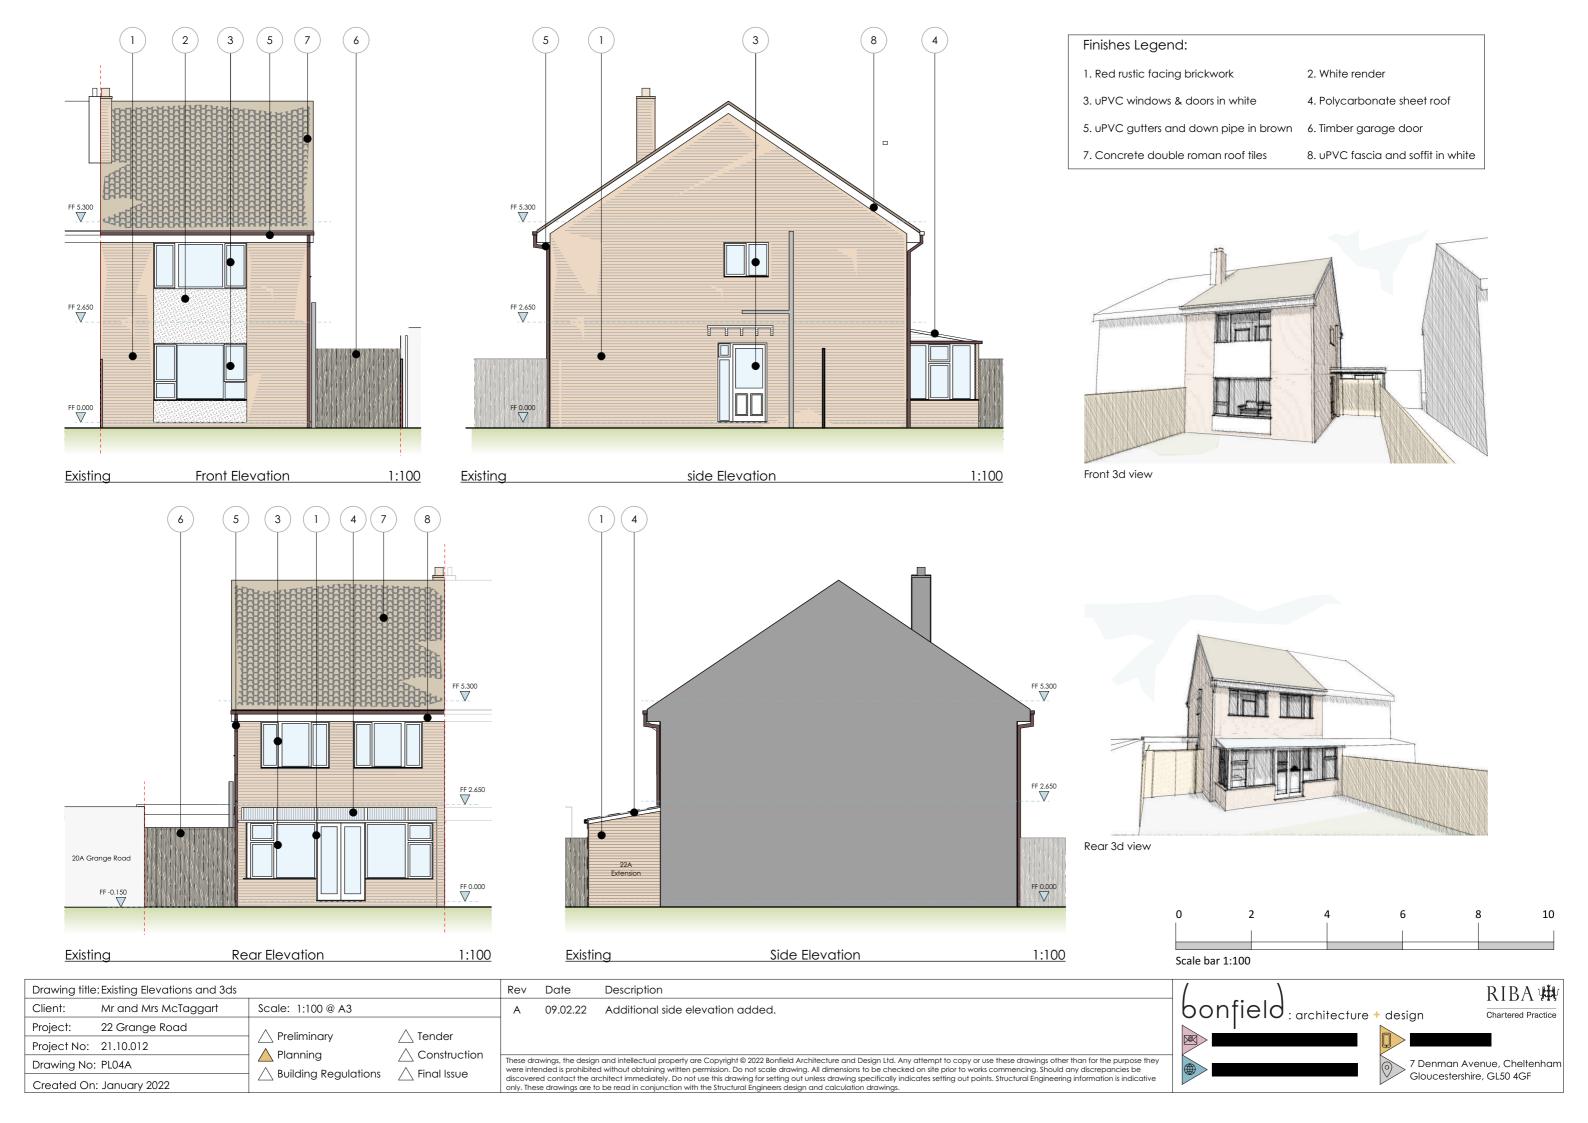

The dormer has been designed to be in keeping with the existing design by using suitable materials and echoing the first-floor windows. The materials and finish of the design will be of high quality and match those of the existing brickwork, roof tiles and drainage.

The proposed windows and doors will be white uPVC, with a new rear bi-folding door, and two new windows to match the existing, both obscured and providing natural day light and ventilation into the home both on the ground floor WC and the ensuite in the loft conversion. The garage will also have an external door to the rear and a new metal up and over garage door in white to the front of the house.

The proposed design reflects the modern vernacular of the area, using the finishes and forms of the existing dwelling as reference for scale and connection. The design will provide a home that will reflect modern day living and create a space that is more functional and meets the requirements of family life.