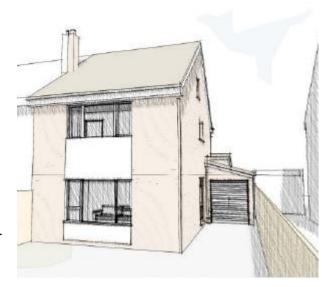

The proposal creates a master bedroom and ensuite within the existing loft space with the addition of a dormer to the rear. The loft space also provides better and much needed storage space.

The form of the extension has taken reference from the location of the existing veranda and has stayed close to this footprint whilst creating a scheme that retains much of the existing kitchen but still forms a good size space and access to a much need downstairs WC.

The dormer has been designed to be in keeping with the existing design by using suitable materials and echoing the first-floor windows. The materials and finish of the design will be of high quality and match those of the existing brickwork, roof tiles and drainage.

The proposed windows and doors will be white uPVC, with a new rear bi-folding door, and two new windows to match the existing, both obscured and providing natural day light and ventilation into the home both on the ground floor WC and the ensuite in the loft conversion. The garage will also have an external door to the rear and a new metal up and over garage door in white to the front of the house.

The proposed design reflects the modern vernacular of the area, using the finishes and forms of the existing dwelling as reference for scale and connection. The design will provide a home that will reflect modern day living and create a space that is more functional and meets the requirements of family life.