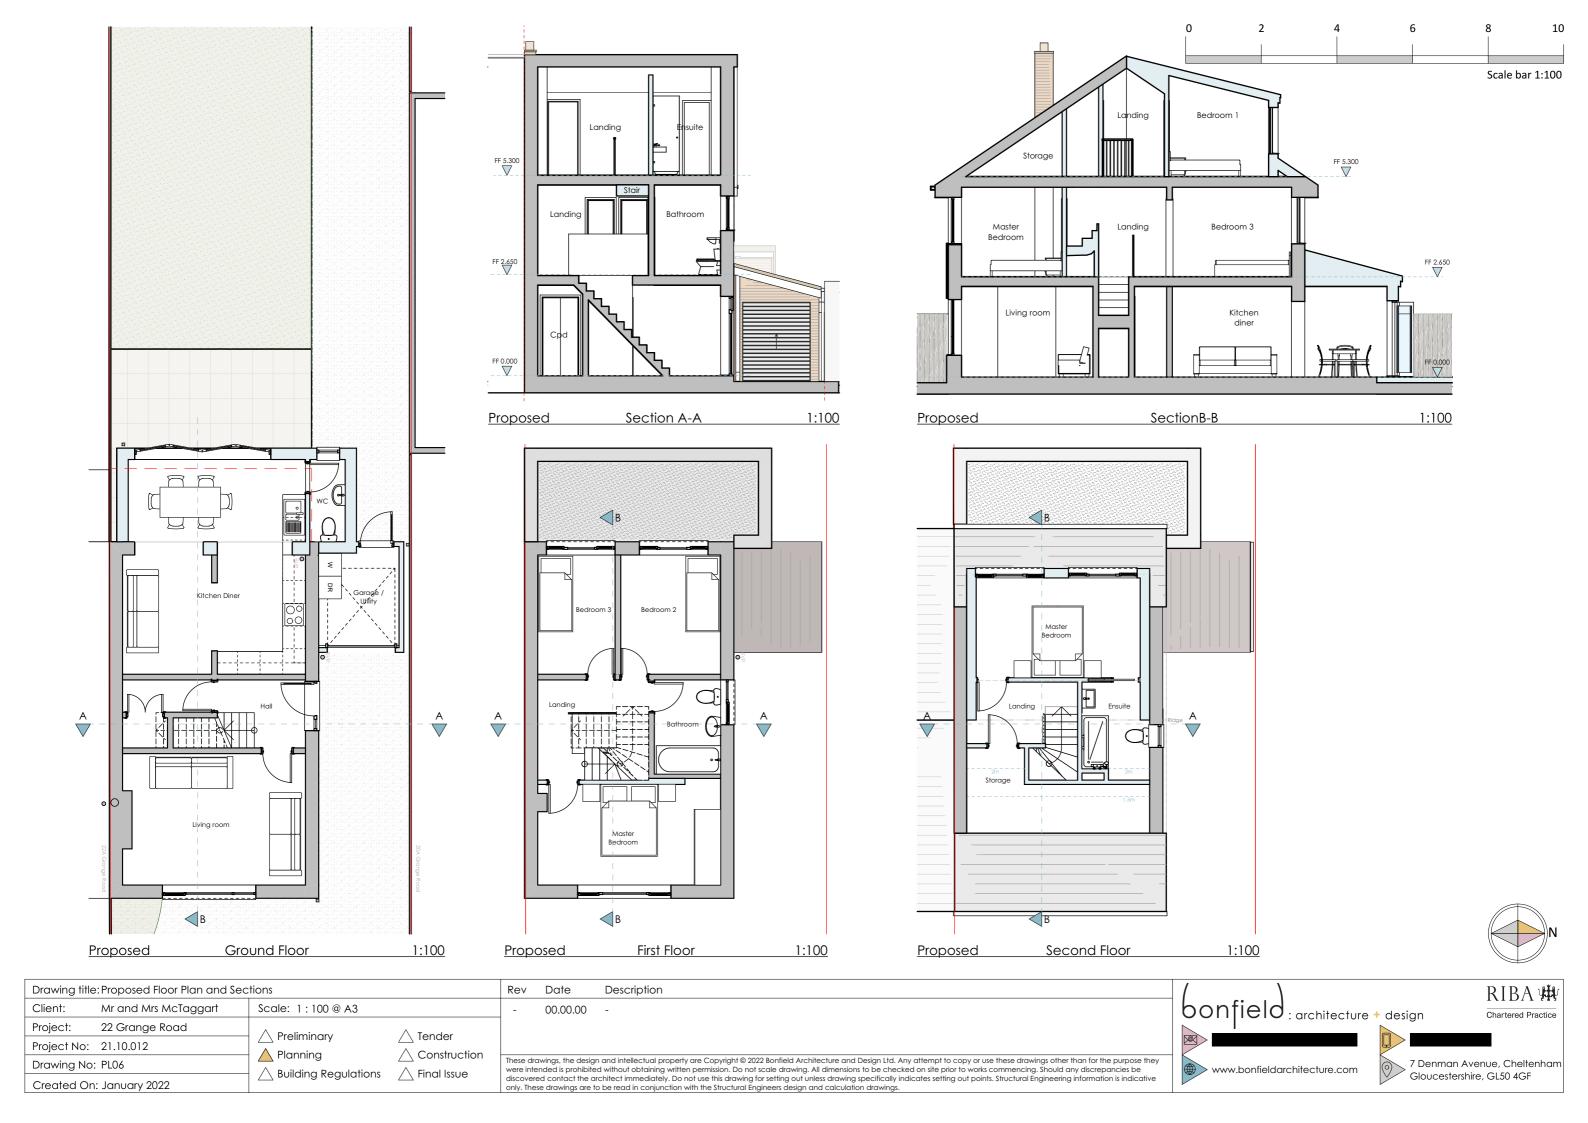

## Proposal:

The current layout of the house provides a kitchen diner and living room on the ground floor with a veranda space to the rear, and 3 bedrooms and family bathroom on the first floor.

The current layout does not provide the requirements this young family needs, with 2 good size bedrooms and one very small bedroom on the first floor the family are struggling for space. The ground floor veranda / conservatory is poorly constructed and is leading to over heating in the summer and a very could space in the winter.

The proposed design creates better usable ground floor areas where the whole family can be together within a large kitchen / family room. The extension also provides a new downstairs WC accessed from the kitchen diner.

The car port is to be removed to create a secure garage / utility room for the storage of bicycles and the washer /dryer.

All the first-floor bedroom are retained but the smaller bedroom 3 is to be used as an office / bedroom now the owner is working from home. The larger bedroom to the front of the house is to be slightly altered so a new stair access to the loft can be achieved.

The proposal creates a master bedroom and ensuite within the existing loft space with the addition of a dormer to the rear. The loft space also provides better and much needed storage space.

The form of the extension has taken reference from the location of the existing veranda and has stayed close to this footprint whilst creating a scheme that retains much of the existing kitchen but still forms a good size space and access to a much need downstairs WC.