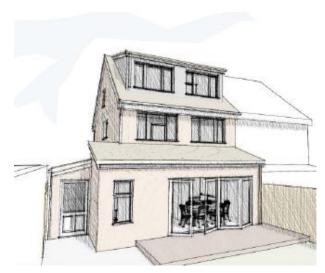

## 22 Grange Road: Proposed 1 storey extension and loft conversion

This 3-bed dwelling is located in Tuffley, Gloucester and is two-storey dwelling with drive, carport and rear garden.

## Proposal:

The current layout of the house provides a kitchen diner and living room on the ground floor with a veranda space to the rear, and 3 bedrooms and family bathroom on the first floor.

The current layout does not provide the requirements this young family needs, with 2 good size bedrooms and one very small bedroom on the first floor the family are struggling for space. The ground floor veranda / conservatory is poorly constructed and is leading to over heating in the summer and a very could space in the winter.

The proposed design creates better usable ground floor areas where the whole family can be together within a large kitchen / family room. The extension also provides a new downstairs WC accessed from the kitchen diner.

The car port is to be removed to create a secure garage / utility room for the storage of bicycles and the washer /dryer.

All the first-floor bedroom are retained but the smaller bedroom 3 is to be used as an office / bedroom now the owner is working from home. The larger bedroom to the front of the house is to be slightly altered so a new stair access to the loft can be achieved.

The proposal creates a master bedroom and ensuite within the existing loft space with the addition of a dormer to the rear. The loft space also provides better and much needed storage space.

The form of the extension has taken reference from the location of the existing veranda and has stayed close to this footprint whilst creating a scheme that retains much of the existing kitchen but still forms a good size space and access to a much need downstairs WC.

The dormer has been designed to be in keeping with the existing design by using suitable materials and echoing the first-floor windows. The materials and finish of the design will be of high quality and match those of the existing brickwork, roof tiles and drainage.

The proposed windows and doors will be white uPVC, with a new rear bi-folding door, and two new windows to match the existing, both obscured and providing natural day light and ventilation into the home both on the ground floor WC and the ensuite in the loft conversion. The garage will also have an external door to the rear and a new metal up and over garage door in white to the front of the house.