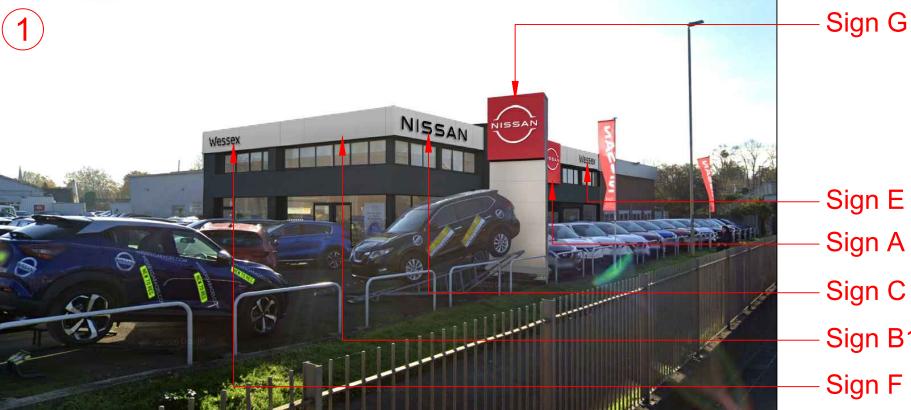

| <b>Advertisement T</b><br>Fascia Sign | ype:                                                                                                                                                                         |
|---------------------------------------|------------------------------------------------------------------------------------------------------------------------------------------------------------------------------|
| Height:<br>2.28 metres                |                                                                                                                                                                              |
| Width:<br>2 metres                    |                                                                                                                                                                              |
| Depth:<br>0.15 metres                 |                                                                                                                                                                              |
|                                       | ht from the ground to the base of the advertisement?:                                                                                                                        |
| What is the max                       | imum projection of the advertisement from the face of the building?:                                                                                                         |
| What is the max<br>228 centimetres    | imum height of any of the individual letters and symbols?:                                                                                                                   |
|                                       | will the advertisement be made of?: Tablet Size 3 Logo Illumination: Internally Illuminated with White LEDs Material: Internal Aluminium Frame 4mm ACM - Nissa L3001, PMS200 |
| The colour of text<br>Red RAL3001     | xt and background:                                                                                                                                                           |
| <b>Will the advertis</b><br>Yes       | ement be illuminated?:                                                                                                                                                       |
| Will the advertis                     | ement be illuminated internally or externally?:                                                                                                                              |
| Illuminance leve                      | ls:                                                                                                                                                                          |
| <b>Will the illumina</b><br>Static    | tion be static or intermittent?:                                                                                                                                             |
| <b>Advertisement T</b><br>Fascia Sign | ype:                                                                                                                                                                         |
| Height:<br>1 metres                   |                                                                                                                                                                              |
| Width:<br>1.38 metres                 |                                                                                                                                                                              |
| Depth:<br>0.065 metres                |                                                                                                                                                                              |
| What is the heig<br>4.634 metres      | ht from the ground to the base of the advertisement?:                                                                                                                        |
| What is the max<br>0.065 metres       | imum projection of the advertisement from the face of the building?:                                                                                                         |
| What is the max<br>100 centimetres    | imum height of any of the individual letters and symbols?:                                                                                                                   |
|                                       | will the advertisement be made of?:<br>Back Panels Size 3 - Ref. 4.53 Material: Silver ACM                                                                                   |
| The colour of tex<br>Silver RAL9006   | xt and background:                                                                                                                                                           |
| Will the advertis                     | ement be illuminated?:                                                                                                                                                       |
| <b>Advertisement T</b><br>Fascia Sign | уре:                                                                                                                                                                         |

| Height: 1 metres                                                                                                      |
|-----------------------------------------------------------------------------------------------------------------------|
| Width: 1.38 metres                                                                                                    |
| Depth: 0.065 metres                                                                                                   |
| What is the height from the ground to the base of the advertisement?: 4.714 metres                                    |
| What is the maximum projection of the advertisement from the face of the building?: 0.065 metres                      |
| What is the maximum height of any of the individual letters and symbols?: 100 centimetres                             |
| What materials will the advertisement be made of?: Sign B1: ACM-1 Back Panels Size 3 - Ref. 4.53 Material: Silver ACM |
| The colour of text and background: Silver RAL9006                                                                     |
| Will the advertisement be illuminated?:                                                                               |
| Advertisement Type: Fascia Sign                                                                                       |
| Height: 1 metres                                                                                                      |
| Width: 1.38 metres                                                                                                    |
| Depth: 0.065 metres                                                                                                   |
| What is the height from the ground to the base of the advertisement?: 4.612 metres                                    |
| What is the maximum projection of the advertisement from the face of the building?: 0.065 metres                      |
| What is the maximum height of any of the individual letters and symbols?: 100 centimetres                             |
| What materials will the advertisement be made of?: Sign B2: ACM-1 Back Panels Size 3 - Ref. 4.53 Material: Silver ACM |
| The colour of text and background: Silver RAL9006                                                                     |
| Will the advertisement be illuminated?:                                                                               |
| Advertisement Type: Fascia Sign                                                                                       |
| Height: 0.5 metres                                                                                                    |
| Width: 4.435 metres                                                                                                   |
| Depth: 0.08 metres                                                                                                    |
| What is the height from the ground to the base of the advertisement?: 4.696 metres                                    |
| What is the maximum projection of the advertisement from the face of the building?: 0.08 metres                       |
| What is the maximum height of any of the individual letters and symbols?: 50 centimetres                              |
|                                                                                                                       |

| Sign C: Nissan Wordmark Size 3 Individual 3D letters Face Illumination: Internally Illuminated with white LEDs Material: 1mm Hairline S/S Returns 4mm Black/White Acrylic Front Face                                                    |
|-----------------------------------------------------------------------------------------------------------------------------------------------------------------------------------------------------------------------------------------|
| The colour of text and background: Black Font                                                                                                                                                                                           |
| Will the advertisement be illuminated?: Yes                                                                                                                                                                                             |
| Will the advertisement be illuminated internally or externally?: Internally                                                                                                                                                             |
| Illuminance levels: 350 cd/m <sup>2</sup>                                                                                                                                                                                               |
| Will the illumination be static or intermittent?: Static                                                                                                                                                                                |
| Advertisement Type: Fascia Sign                                                                                                                                                                                                         |
| Height: 0.5 metres                                                                                                                                                                                                                      |
| Width: 4.435 metres                                                                                                                                                                                                                     |
| Depth: 0.08 metres                                                                                                                                                                                                                      |
| What is the height from the ground to the base of the advertisement?: 4.634 metres                                                                                                                                                      |
| What is the maximum projection of the advertisement from the face of the building?: 0.08 metres                                                                                                                                         |
| What is the maximum height of any of the individual letters and symbols?: 50 centimetres                                                                                                                                                |
| What materials will the advertisement be made of?: Sign D: Nissan Wordmark Size 3 Individual 3D letters Face Illumination: Internally Illuminated with white LEDs Material: 1mm Hairline S/S Returns 4mm Black/White Acrylic Front Face |
| The colour of text and background: Black Font                                                                                                                                                                                           |
| Will the advertisement be illuminated?: Yes                                                                                                                                                                                             |
|                                                                                                                                                                                                                                         |
| Will the advertisement be illuminated internally or externally?: Internally                                                                                                                                                             |
|                                                                                                                                                                                                                                         |
| Internally  Illuminance levels:                                                                                                                                                                                                         |
| Internally  Illuminance levels: 350 cd/m²  Will the illumination be static or intermittent?:                                                                                                                                            |
| Internally  Illuminance levels: 350 cd/m²  Will the illumination be static or intermittent?: Static  Advertisement Type:                                                                                                                |
| Illuminance levels: 350 cd/m² Will the illumination be static or intermittent?: Static  Advertisement Type: Fascia Sign Height:                                                                                                         |
| Internally  Illuminance levels: 350 cd/m²  Will the illumination be static or intermittent?: Static  Advertisement Type: Fascia Sign  Height: 0.5 metres  Width:                                                                        |
| Internally  Illuminance levels: 350 cd/m²  Will the illumination be static or intermittent?: Static  Advertisement Type: Fascia Sign  Height: 0.5 metres  Width: 4.435 metres  Depth:                                                   |

What is the maximum height of any of the individual letters and symbols?:

| 4.090 metres                                                                                                                                                                                                                        |
|-------------------------------------------------------------------------------------------------------------------------------------------------------------------------------------------------------------------------------------|
| What is the maximum projection of the advertisement from the face of the building?: 0.08 metres                                                                                                                                     |
| What is the maximum height of any of the individual letters and symbols?: 37.5 centimetres                                                                                                                                          |
| What materials will the advertisement be made of?: Sign E: Dealer Name Size 3 Individual 3D letters Face Illumination: Internally Illuminated with white LEDs Material: 1mm Hairline S/S Returns 4mm Black/White Acrylic Front Face |
| The colour of text and background: Black Font                                                                                                                                                                                       |
| Will the advertisement be illuminated?: Yes                                                                                                                                                                                         |
| Will the advertisement be illuminated internally or externally?: Internally                                                                                                                                                         |
| Illuminance levels: 350 cd/m <sup>2</sup>                                                                                                                                                                                           |
| Will the illumination be static or intermittent?: Static                                                                                                                                                                            |
| Advertisement Type: Fascia Sign                                                                                                                                                                                                     |
| Height: 0.375 metres                                                                                                                                                                                                                |
| Width: 2.06 metres                                                                                                                                                                                                                  |
| Depth: 0.08 metres                                                                                                                                                                                                                  |
| What is the height from the ground to the base of the advertisement?: 4.714 metres                                                                                                                                                  |
| What is the maximum projection of the advertisement from the face of the building?: 0.08 metres                                                                                                                                     |
| What is the maximum height of any of the individual letters and symbols?: 37.5 centimetres                                                                                                                                          |
| What materials will the advertisement be made of?: Sign F: Dealer Name Size 3 Individual 3D letters Face Illumination: Internally Illuminated with white LEDs Material: 1mm Hairline S/S Returns 4mm Black/White Acrylic Front Face |
| The colour of text and background: Black Font                                                                                                                                                                                       |
| Will the advertisement be illuminated?: Yes                                                                                                                                                                                         |
| Will the advertisement be illuminated internally or externally?: Internally                                                                                                                                                         |
| Illuminance levels: 350 cd/m <sup>2</sup>                                                                                                                                                                                           |
| Will the illumination be static or intermittent?: Static                                                                                                                                                                            |
| Advertisement Time.                                                                                                                                                                                                                 |
| Advertisement Type: Fascia Sign                                                                                                                                                                                                     |
| Height: 1.22 metres                                                                                                                                                                                                                 |
| Width: 1.07 metres                                                                                                                                                                                                                  |
|                                                                                                                                                                                                                                     |