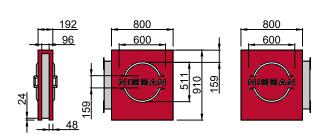

What is the height from the ground to the base of the advertisement?:

| 0.08 metres                                                                                                                                                                                                                                                                    |
|--------------------------------------------------------------------------------------------------------------------------------------------------------------------------------------------------------------------------------------------------------------------------------|
| What is the height from the ground to the base of the advertisement?: 2.503 metres                                                                                                                                                                                             |
| What is the maximum projection of the advertisement from the face of the building?: 0.08 metres                                                                                                                                                                                |
| What is the maximum height of any of the individual letters and symbols?: 122 centimetres                                                                                                                                                                                      |
| What materials will the advertisement be made of?: Sign L: NEXT Entry Element Size 3 Logo Illumination: Internally Illuminated with White LEDs Material: Internal Aluminium Frame 4mm ACM - Nissan Red NVR-01, RAL3001, PMS200                                                 |
| The colour of text and background: Nissan Red RAL3001                                                                                                                                                                                                                          |
| Will the advertisement be illuminated?: Yes                                                                                                                                                                                                                                    |
| Will the advertisement be illuminated internally or externally?: Internally                                                                                                                                                                                                    |
| Illuminance levels: 350 cd/m <sup>2</sup>                                                                                                                                                                                                                                      |
| Will the illumination be static or intermittent?: Static                                                                                                                                                                                                                       |
| Advertisement Type: Other type                                                                                                                                                                                                                                                 |
| Height: 1.2 metres                                                                                                                                                                                                                                                             |
| Width: 0.79 metres                                                                                                                                                                                                                                                             |
| Depth: 0.175 metres                                                                                                                                                                                                                                                            |
| What is the height from the ground to the base of the advertisement?:  0 metres                                                                                                                                                                                                |
| What is the maximum projection of the advertisement from the face of the building?:  0 metres                                                                                                                                                                                  |
| What is the maximum height of any of the individual letters and symbols?: 120 centimetres                                                                                                                                                                                      |
| What materials will the advertisement be made of?: Sign M: Neutral Direction Sign Size 1: Material: Internal Steel Frame 4mm ACM - Nissan Red NVR-01, RAL3001, PMS200 4mm ACM - Silver - RAL9006, PMS Cool Grey 4 4mm Vinyl Dividing Lines - Black Text White Reflective Vinyl |
| The colour of text and background: Red RAL3001 & Silver RAL9006                                                                                                                                                                                                                |
| Will the advertisement be illuminated?: Yes                                                                                                                                                                                                                                    |
| Will the advertisement be illuminated internally or externally?: Internally                                                                                                                                                                                                    |
| Illuminance levels: 350 cd/m <sup>2</sup>                                                                                                                                                                                                                                      |
| Will the illumination be static or intermittent?: Static                                                                                                                                                                                                                       |
| Advertisement Type: Other type                                                                                                                                                                                                                                                 |
| Height:                                                                                                                                                                                                                                                                        |
|                                                                                                                                                                                                                                                                                |