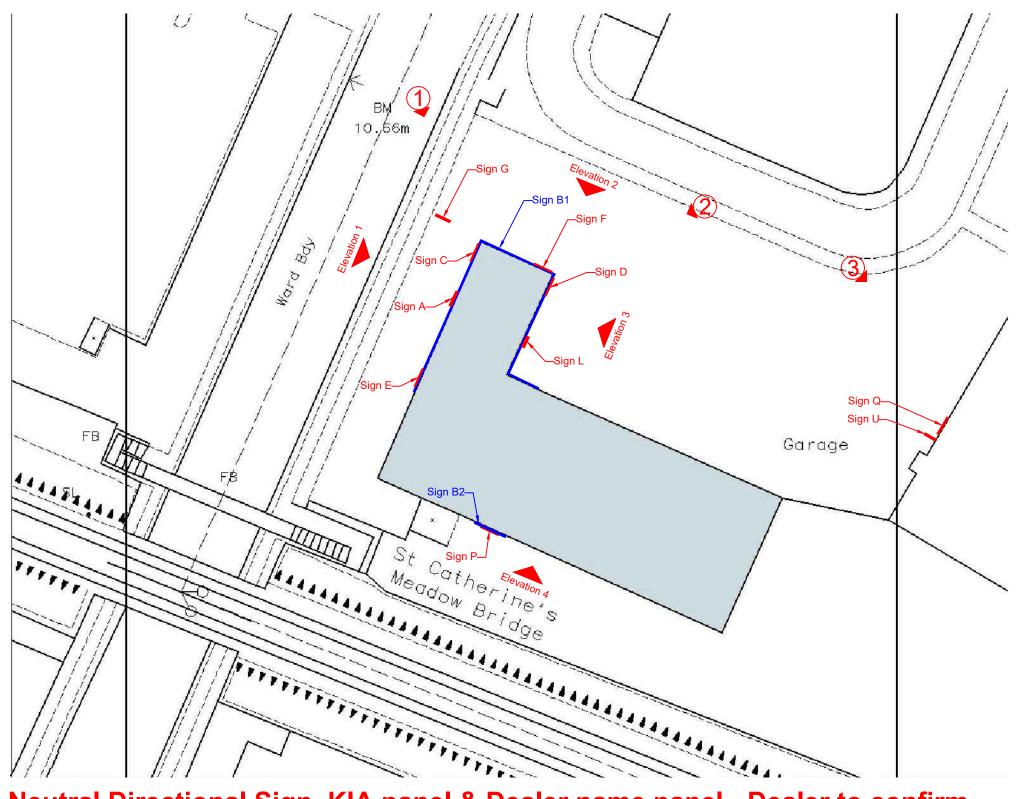

| Site Location                                                                                                                                                                                                                   |                                        |  |
|---------------------------------------------------------------------------------------------------------------------------------------------------------------------------------------------------------------------------------|----------------------------------------|--|
| Disclaimer: We can only make recommendations based on the answers given in the questions.                                                                                                                                       |                                        |  |
| If you cannot provide a postcode, the description of site location must be completed. Please provide the most accurate site description you can, to help locate the site - for example "field to the North of the Post Office". |                                        |  |
| Number                                                                                                                                                                                                                          |                                        |  |
| Suffix                                                                                                                                                                                                                          |                                        |  |
| Property Name                                                                                                                                                                                                                   |                                        |  |
| Wessex Garages                                                                                                                                                                                                                  |                                        |  |
| Address Line 1                                                                                                                                                                                                                  |                                        |  |
| Mercia Road                                                                                                                                                                                                                     |                                        |  |
| Address Line 2                                                                                                                                                                                                                  |                                        |  |
| Address Line 3                                                                                                                                                                                                                  |                                        |  |
| Gloucestershire                                                                                                                                                                                                                 |                                        |  |
| Town/city                                                                                                                                                                                                                       |                                        |  |
| Gloucester                                                                                                                                                                                                                      |                                        |  |
| Postcode                                                                                                                                                                                                                        |                                        |  |
| GL1 2SQ                                                                                                                                                                                                                         |                                        |  |
| Description of site location must                                                                                                                                                                                               | be completed if postcode is not known: |  |
| Easting (x)                                                                                                                                                                                                                     | Northing (y)                           |  |
| 383056                                                                                                                                                                                                                          | 219139                                 |  |
| Description                                                                                                                                                                                                                     |                                        |  |
|                                                                                                                                                                                                                                 |                                        |  |

| ax number                                                                                                                                                                                                                                                                 |                      |
|---------------------------------------------------------------------------------------------------------------------------------------------------------------------------------------------------------------------------------------------------------------------------|----------------------|
|                                                                                                                                                                                                                                                                           |                      |
| mail address                                                                                                                                                                                                                                                              |                      |
| ***** REDACTED *****                                                                                                                                                                                                                                                      |                      |
|                                                                                                                                                                                                                                                                           |                      |
|                                                                                                                                                                                                                                                                           |                      |
| ype of Proposed                                                                                                                                                                                                                                                           | Advertisement(s)     |
| lease describe the propos                                                                                                                                                                                                                                                 | sed advertisement(s) |
| Display of 10 internally illuminated fascia signs, display of 3 non-illuminated fascia signs, display of 1 internally illuminated neutral directional sign, display of 1 internally illuminated pylon sign and display of 3 non-illuminated freestanding moveable totems. |                      |
|                                                                                                                                                                                                                                                                           |                      |
|                                                                                                                                                                                                                                                                           |                      |
|                                                                                                                                                                                                                                                                           |                      |
|                                                                                                                                                                                                                                                                           |                      |
|                                                                                                                                                                                                                                                                           |                      |
|                                                                                                                                                                                                                                                                           |                      |
|                                                                                                                                                                                                                                                                           |                      |
|                                                                                                                                                                                                                                                                           |                      |
|                                                                                                                                                                                                                                                                           |                      |
|                                                                                                                                                                                                                                                                           |                      |
|                                                                                                                                                                                                                                                                           |                      |
|                                                                                                                                                                                                                                                                           |                      |
|                                                                                                                                                                                                                                                                           |                      |
|                                                                                                                                                                                                                                                                           |                      |
|                                                                                                                                                                                                                                                                           |                      |
|                                                                                                                                                                                                                                                                           |                      |
|                                                                                                                                                                                                                                                                           |                      |
|                                                                                                                                                                                                                                                                           |                      |
|                                                                                                                                                                                                                                                                           |                      |
|                                                                                                                                                                                                                                                                           |                      |
|                                                                                                                                                                                                                                                                           |                      |
|                                                                                                                                                                                                                                                                           |                      |
|                                                                                                                                                                                                                                                                           |                      |
|                                                                                                                                                                                                                                                                           |                      |
|                                                                                                                                                                                                                                                                           |                      |
|                                                                                                                                                                                                                                                                           |                      |