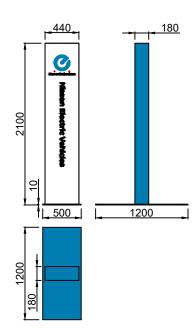

| ax number                                                                                                                                                                                                                                                                 |                      |
|---------------------------------------------------------------------------------------------------------------------------------------------------------------------------------------------------------------------------------------------------------------------------|----------------------|
|                                                                                                                                                                                                                                                                           |                      |
| mail address                                                                                                                                                                                                                                                              |                      |
| ***** REDACTED *****                                                                                                                                                                                                                                                      |                      |
|                                                                                                                                                                                                                                                                           |                      |
|                                                                                                                                                                                                                                                                           |                      |
| ype of Proposed                                                                                                                                                                                                                                                           | Advertisement(s)     |
| lease describe the propos                                                                                                                                                                                                                                                 | sed advertisement(s) |
| Display of 10 internally illuminated fascia signs, display of 3 non-illuminated fascia signs, display of 1 internally illuminated neutral directional sign, display of 1 internally illuminated pylon sign and display of 3 non-illuminated freestanding moveable totems. |                      |
|                                                                                                                                                                                                                                                                           |                      |
|                                                                                                                                                                                                                                                                           |                      |
|                                                                                                                                                                                                                                                                           |                      |
|                                                                                                                                                                                                                                                                           |                      |
|                                                                                                                                                                                                                                                                           |                      |
|                                                                                                                                                                                                                                                                           |                      |
|                                                                                                                                                                                                                                                                           |                      |
|                                                                                                                                                                                                                                                                           |                      |
|                                                                                                                                                                                                                                                                           |                      |
|                                                                                                                                                                                                                                                                           |                      |
|                                                                                                                                                                                                                                                                           |                      |
|                                                                                                                                                                                                                                                                           |                      |
|                                                                                                                                                                                                                                                                           |                      |
|                                                                                                                                                                                                                                                                           |                      |
|                                                                                                                                                                                                                                                                           |                      |
|                                                                                                                                                                                                                                                                           |                      |
|                                                                                                                                                                                                                                                                           |                      |
|                                                                                                                                                                                                                                                                           |                      |
|                                                                                                                                                                                                                                                                           |                      |
|                                                                                                                                                                                                                                                                           |                      |
|                                                                                                                                                                                                                                                                           |                      |
|                                                                                                                                                                                                                                                                           |                      |
|                                                                                                                                                                                                                                                                           |                      |
|                                                                                                                                                                                                                                                                           |                      |
|                                                                                                                                                                                                                                                                           |                      |
|                                                                                                                                                                                                                                                                           |                      |

| <b>Advertisement T</b><br>Fascia Sign | ype:                                                                                                                                                                         |
|---------------------------------------|------------------------------------------------------------------------------------------------------------------------------------------------------------------------------|
| Height:<br>2.28 metres                |                                                                                                                                                                              |
| Width:<br>2 metres                    |                                                                                                                                                                              |
| Depth:<br>0.15 metres                 |                                                                                                                                                                              |
|                                       | ht from the ground to the base of the advertisement?:                                                                                                                        |
| What is the max                       | imum projection of the advertisement from the face of the building?:                                                                                                         |
| What is the max<br>228 centimetres    | imum height of any of the individual letters and symbols?:                                                                                                                   |
|                                       | will the advertisement be made of?: Tablet Size 3 Logo Illumination: Internally Illuminated with White LEDs Material: Internal Aluminium Frame 4mm ACM - Nissa L3001, PMS200 |
| The colour of text<br>Red RAL3001     | xt and background:                                                                                                                                                           |
| <b>Will the advertis</b><br>Yes       | ement be illuminated?:                                                                                                                                                       |
| Will the advertis                     | ement be illuminated internally or externally?:                                                                                                                              |
| Illuminance leve                      | ls:                                                                                                                                                                          |
| <b>Will the illumina</b><br>Static    | tion be static or intermittent?:                                                                                                                                             |
| <b>Advertisement T</b><br>Fascia Sign | ype:                                                                                                                                                                         |
| Height:<br>1 metres                   |                                                                                                                                                                              |
| Width:<br>1.38 metres                 |                                                                                                                                                                              |
| Depth:<br>0.065 metres                |                                                                                                                                                                              |
| What is the heig<br>4.634 metres      | ht from the ground to the base of the advertisement?:                                                                                                                        |
| What is the max<br>0.065 metres       | imum projection of the advertisement from the face of the building?:                                                                                                         |
| What is the max<br>100 centimetres    | imum height of any of the individual letters and symbols?:                                                                                                                   |
|                                       | will the advertisement be made of?:<br>Back Panels Size 3 - Ref. 4.53 Material: Silver ACM                                                                                   |
| The colour of tex<br>Silver RAL9006   | xt and background:                                                                                                                                                           |
| Will the advertis                     | ement be illuminated?:                                                                                                                                                       |
| <b>Advertisement T</b><br>Fascia Sign | уре:                                                                                                                                                                         |