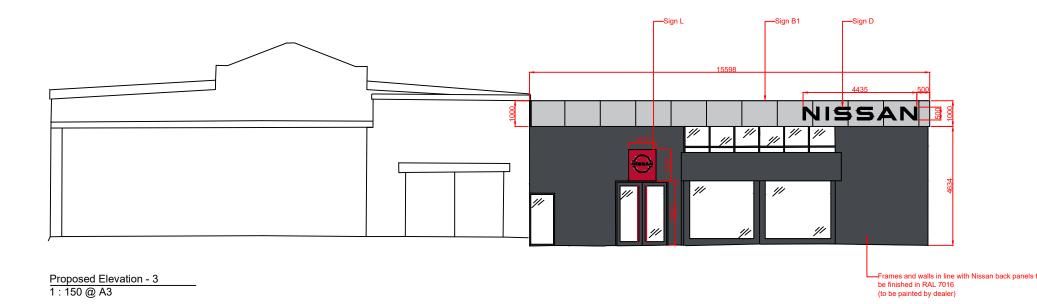

| <b>Advertisement T</b><br>Fascia Sign | ype:                                                                                                                                                                         |
|---------------------------------------|------------------------------------------------------------------------------------------------------------------------------------------------------------------------------|
| Height:<br>2.28 metres                |                                                                                                                                                                              |
| Width:<br>2 metres                    |                                                                                                                                                                              |
| Depth:<br>0.15 metres                 |                                                                                                                                                                              |
|                                       | ht from the ground to the base of the advertisement?:                                                                                                                        |
| What is the max                       | imum projection of the advertisement from the face of the building?:                                                                                                         |
| What is the max<br>228 centimetres    | imum height of any of the individual letters and symbols?:                                                                                                                   |
|                                       | will the advertisement be made of?: Tablet Size 3 Logo Illumination: Internally Illuminated with White LEDs Material: Internal Aluminium Frame 4mm ACM - Nissa L3001, PMS200 |
| The colour of text<br>Red RAL3001     | xt and background:                                                                                                                                                           |
| <b>Will the advertis</b><br>Yes       | ement be illuminated?:                                                                                                                                                       |
| Will the advertis                     | ement be illuminated internally or externally?:                                                                                                                              |
| Illuminance leve                      | ls:                                                                                                                                                                          |
| <b>Will the illumina</b><br>Static    | tion be static or intermittent?:                                                                                                                                             |
| <b>Advertisement T</b><br>Fascia Sign | ype:                                                                                                                                                                         |
| Height:<br>1 metres                   |                                                                                                                                                                              |
| Width:<br>1.38 metres                 |                                                                                                                                                                              |
| Depth:<br>0.065 metres                |                                                                                                                                                                              |
| What is the heig<br>4.634 metres      | ht from the ground to the base of the advertisement?:                                                                                                                        |
| What is the max<br>0.065 metres       | imum projection of the advertisement from the face of the building?:                                                                                                         |
| What is the max<br>100 centimetres    | imum height of any of the individual letters and symbols?:                                                                                                                   |
|                                       | will the advertisement be made of?:<br>Back Panels Size 3 - Ref. 4.53 Material: Silver ACM                                                                                   |
| The colour of tex<br>Silver RAL9006   | xt and background:                                                                                                                                                           |
| Will the advertis                     | ement be illuminated?:                                                                                                                                                       |
| <b>Advertisement T</b><br>Fascia Sign | уре:                                                                                                                                                                         |

| Height: 1 metres                                                                                                      |
|-----------------------------------------------------------------------------------------------------------------------|
| Width: 1.38 metres                                                                                                    |
| Depth: 0.065 metres                                                                                                   |
| What is the height from the ground to the base of the advertisement?: 4.714 metres                                    |
| What is the maximum projection of the advertisement from the face of the building?: 0.065 metres                      |
| What is the maximum height of any of the individual letters and symbols?: 100 centimetres                             |
| What materials will the advertisement be made of?: Sign B1: ACM-1 Back Panels Size 3 - Ref. 4.53 Material: Silver ACM |
| The colour of text and background: Silver RAL9006                                                                     |
| Will the advertisement be illuminated?:                                                                               |
| Advertisement Type: Fascia Sign                                                                                       |
| Height: 1 metres                                                                                                      |
| Width: 1.38 metres                                                                                                    |
| Depth: 0.065 metres                                                                                                   |
| What is the height from the ground to the base of the advertisement?: 4.612 metres                                    |
| What is the maximum projection of the advertisement from the face of the building?: 0.065 metres                      |
| What is the maximum height of any of the individual letters and symbols?: 100 centimetres                             |
| What materials will the advertisement be made of?: Sign B2: ACM-1 Back Panels Size 3 - Ref. 4.53 Material: Silver ACM |
| The colour of text and background: Silver RAL9006                                                                     |
| Will the advertisement be illuminated?:                                                                               |
| Advertisement Type: Fascia Sign                                                                                       |
| Height: 0.5 metres                                                                                                    |
| Width: 4.435 metres                                                                                                   |
| Depth: 0.08 metres                                                                                                    |
| What is the height from the ground to the base of the advertisement?: 4.696 metres                                    |
| What is the maximum projection of the advertisement from the face of the building?: 0.08 metres                       |
| What is the maximum height of any of the individual letters and symbols?: 50 centimetres                              |
|                                                                                                                       |

| Sign C: Nissan Wordmark Size 3 Individual 3D letters Face Illumination: Internally Illuminated with white LEDs Material: 1mm Hairline S/S Returns 4mm Black/White Acrylic Front Face                                                    |
|-----------------------------------------------------------------------------------------------------------------------------------------------------------------------------------------------------------------------------------------|
| The colour of text and background: Black Font                                                                                                                                                                                           |
| Will the advertisement be illuminated?: Yes                                                                                                                                                                                             |
| Will the advertisement be illuminated internally or externally?: Internally                                                                                                                                                             |
| Illuminance levels: 350 cd/m <sup>2</sup>                                                                                                                                                                                               |
| Will the illumination be static or intermittent?: Static                                                                                                                                                                                |
| Advertisement Type: Fascia Sign                                                                                                                                                                                                         |
| Height: 0.5 metres                                                                                                                                                                                                                      |
| Width: 4.435 metres                                                                                                                                                                                                                     |
| Depth: 0.08 metres                                                                                                                                                                                                                      |
| What is the height from the ground to the base of the advertisement?: 4.634 metres                                                                                                                                                      |
| What is the maximum projection of the advertisement from the face of the building?: 0.08 metres                                                                                                                                         |
| What is the maximum height of any of the individual letters and symbols?: 50 centimetres                                                                                                                                                |
| What materials will the advertisement be made of?: Sign D: Nissan Wordmark Size 3 Individual 3D letters Face Illumination: Internally Illuminated with white LEDs Material: 1mm Hairline S/S Returns 4mm Black/White Acrylic Front Face |
| The colour of text and background: Black Font                                                                                                                                                                                           |
| Will the advertisement be illuminated?: Yes                                                                                                                                                                                             |
|                                                                                                                                                                                                                                         |
| Will the advertisement be illuminated internally or externally?: Internally                                                                                                                                                             |
|                                                                                                                                                                                                                                         |
| Internally  Illuminance levels:                                                                                                                                                                                                         |
| Internally  Illuminance levels: 350 cd/m²  Will the illumination be static or intermittent?:                                                                                                                                            |
| Internally  Illuminance levels: 350 cd/m²  Will the illumination be static or intermittent?: Static  Advertisement Type:                                                                                                                |
| Illuminance levels: 350 cd/m² Will the illumination be static or intermittent?: Static  Advertisement Type: Fascia Sign Height:                                                                                                         |
| Internally  Illuminance levels: 350 cd/m²  Will the illumination be static or intermittent?: Static  Advertisement Type: Fascia Sign  Height: 0.5 metres  Width:                                                                        |
| Internally  Illuminance levels: 350 cd/m²  Will the illumination be static or intermittent?: Static  Advertisement Type: Fascia Sign  Height: 0.5 metres  Width: 4.435 metres  Depth:                                                   |