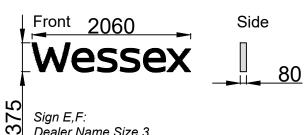

What materials will the advertisement be made of?:

| 50 centimetres                                                                                                                                                                                                                          |
|-----------------------------------------------------------------------------------------------------------------------------------------------------------------------------------------------------------------------------------------|
| What materials will the advertisement be made of?: Sign P: Nissan Wordmark Size 3 Individual 3D letters Face Illumination: Internally Illuminated with white LEDs Material: 1mm Hairline S/S Returns 4mm Black/White Acrylic Front Face |
| The colour of text and background: Black Font                                                                                                                                                                                           |
| Will the advertisement be illuminated?: Yes                                                                                                                                                                                             |
| Will the advertisement be illuminated internally or externally?: Internally                                                                                                                                                             |
| Illuminance levels: 350 cd/m <sup>2</sup>                                                                                                                                                                                               |
| Will the illumination be static or intermittent?: Static                                                                                                                                                                                |
| Advertisement Type: Fascia Sign                                                                                                                                                                                                         |
| Height: 0.5 metres                                                                                                                                                                                                                      |
| Width: 4.435 metres                                                                                                                                                                                                                     |
| Depth: 0.08 metres                                                                                                                                                                                                                      |
| What is the height from the ground to the base of the advertisement?: 3.108 metres                                                                                                                                                      |
| What is the maximum projection of the advertisement from the face of the building?: 0.08 metres                                                                                                                                         |
| What is the maximum height of any of the individual letters and symbols?: 50 centimetres                                                                                                                                                |
| What materials will the advertisement be made of?: Sign Q: Nissan Wordmark Size 3 Individual 3D letters Face Illumination: Internally Illuminated with white LEDs Material: 1mm Hairline S/S Returns 4mm Black/White Acrylic Front Face |
| The colour of text and background: Black Font                                                                                                                                                                                           |
| Will the advertisement be illuminated?: Yes                                                                                                                                                                                             |
| Will the advertisement be illuminated internally or externally?: Internally                                                                                                                                                             |
| Illuminance levels: 350 cd/m <sup>2</sup>                                                                                                                                                                                               |
| Will the illumination be static or intermittent?: Static                                                                                                                                                                                |
| Advertisement Type: Fascia Sign                                                                                                                                                                                                         |
| Height: 0.375 metres                                                                                                                                                                                                                    |
| Width: 2.06 metres                                                                                                                                                                                                                      |
| Depth: 0.08 metres                                                                                                                                                                                                                      |
|                                                                                                                                                                                                                                         |

What is the maximum height of any of the individual letters and symbols?:

| 4.090 metres                                                                                                                                                                                                                        |
|-------------------------------------------------------------------------------------------------------------------------------------------------------------------------------------------------------------------------------------|
| What is the maximum projection of the advertisement from the face of the building?: 0.08 metres                                                                                                                                     |
| What is the maximum height of any of the individual letters and symbols?: 37.5 centimetres                                                                                                                                          |
| What materials will the advertisement be made of?: Sign E: Dealer Name Size 3 Individual 3D letters Face Illumination: Internally Illuminated with white LEDs Material: 1mm Hairline S/S Returns 4mm Black/White Acrylic Front Face |
| The colour of text and background: Black Font                                                                                                                                                                                       |
| Will the advertisement be illuminated?: Yes                                                                                                                                                                                         |
| Will the advertisement be illuminated internally or externally?: Internally                                                                                                                                                         |
| Illuminance levels: 350 cd/m <sup>2</sup>                                                                                                                                                                                           |
| Will the illumination be static or intermittent?: Static                                                                                                                                                                            |
| Advertisement Type: Fascia Sign                                                                                                                                                                                                     |
| Height: 0.375 metres                                                                                                                                                                                                                |
| Width: 2.06 metres                                                                                                                                                                                                                  |
| Depth: 0.08 metres                                                                                                                                                                                                                  |
| What is the height from the ground to the base of the advertisement?: 4.714 metres                                                                                                                                                  |
| What is the maximum projection of the advertisement from the face of the building?: 0.08 metres                                                                                                                                     |
| What is the maximum height of any of the individual letters and symbols?: 37.5 centimetres                                                                                                                                          |
| What materials will the advertisement be made of?: Sign F: Dealer Name Size 3 Individual 3D letters Face Illumination: Internally Illuminated with white LEDs Material: 1mm Hairline S/S Returns 4mm Black/White Acrylic Front Face |
| The colour of text and background: Black Font                                                                                                                                                                                       |
| Will the advertisement be illuminated?: Yes                                                                                                                                                                                         |
| Will the advertisement be illuminated internally or externally?: Internally                                                                                                                                                         |
| Illuminance levels: 350 cd/m <sup>2</sup>                                                                                                                                                                                           |
| Will the illumination be static or intermittent?: Static                                                                                                                                                                            |
| Advertisement Time.                                                                                                                                                                                                                 |
| Advertisement Type: Fascia Sign                                                                                                                                                                                                     |
| Height: 1.22 metres                                                                                                                                                                                                                 |
| Width: 1.07 metres                                                                                                                                                                                                                  |
|                                                                                                                                                                                                                                     |