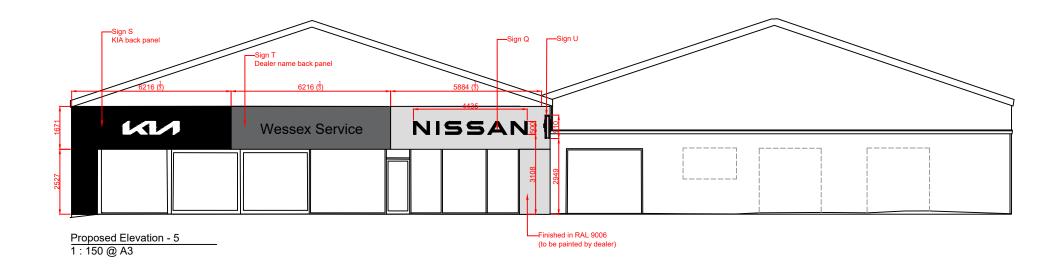

| <b>Advertisement T</b><br>Fascia Sign | ype:                                                                                                                                                                         |
|---------------------------------------|------------------------------------------------------------------------------------------------------------------------------------------------------------------------------|
| Height:<br>2.28 metres                |                                                                                                                                                                              |
| Width:<br>2 metres                    |                                                                                                                                                                              |
| Depth:<br>0.15 metres                 |                                                                                                                                                                              |
|                                       | ht from the ground to the base of the advertisement?:                                                                                                                        |
| What is the max                       | imum projection of the advertisement from the face of the building?:                                                                                                         |
| What is the max<br>228 centimetres    | imum height of any of the individual letters and symbols?:                                                                                                                   |
|                                       | will the advertisement be made of?: Tablet Size 3 Logo Illumination: Internally Illuminated with White LEDs Material: Internal Aluminium Frame 4mm ACM - Nissa L3001, PMS200 |
| The colour of text<br>Red RAL3001     | xt and background:                                                                                                                                                           |
| <b>Will the advertis</b><br>Yes       | ement be illuminated?:                                                                                                                                                       |
| Will the advertis                     | ement be illuminated internally or externally?:                                                                                                                              |
| Illuminance leve                      | ls:                                                                                                                                                                          |
| <b>Will the illumina</b><br>Static    | tion be static or intermittent?:                                                                                                                                             |
| <b>Advertisement T</b><br>Fascia Sign | ype:                                                                                                                                                                         |
| Height:<br>1 metres                   |                                                                                                                                                                              |
| Width:<br>1.38 metres                 |                                                                                                                                                                              |
| Depth:<br>0.065 metres                |                                                                                                                                                                              |
| What is the heig<br>4.634 metres      | ht from the ground to the base of the advertisement?:                                                                                                                        |
| What is the max<br>0.065 metres       | imum projection of the advertisement from the face of the building?:                                                                                                         |
| What is the max<br>100 centimetres    | imum height of any of the individual letters and symbols?:                                                                                                                   |
|                                       | will the advertisement be made of?:<br>Back Panels Size 3 - Ref. 4.53 Material: Silver ACM                                                                                   |
| The colour of tex<br>Silver RAL9006   | xt and background:                                                                                                                                                           |
| Will the advertis                     | ement be illuminated?:                                                                                                                                                       |
| <b>Advertisement T</b><br>Fascia Sign | уре:                                                                                                                                                                         |

| Height: 1 metres                                                                                                      |
|-----------------------------------------------------------------------------------------------------------------------|
| Width: 1.38 metres                                                                                                    |
| Depth: 0.065 metres                                                                                                   |
| What is the height from the ground to the base of the advertisement?: 4.714 metres                                    |
| What is the maximum projection of the advertisement from the face of the building?: 0.065 metres                      |
| What is the maximum height of any of the individual letters and symbols?: 100 centimetres                             |
| What materials will the advertisement be made of?: Sign B1: ACM-1 Back Panels Size 3 - Ref. 4.53 Material: Silver ACM |
| The colour of text and background: Silver RAL9006                                                                     |
| Will the advertisement be illuminated?:                                                                               |
| Advertisement Type: Fascia Sign                                                                                       |
| Height: 1 metres                                                                                                      |
| Width: 1.38 metres                                                                                                    |
| Depth: 0.065 metres                                                                                                   |
| What is the height from the ground to the base of the advertisement?: 4.612 metres                                    |
| What is the maximum projection of the advertisement from the face of the building?: 0.065 metres                      |
| What is the maximum height of any of the individual letters and symbols?: 100 centimetres                             |
| What materials will the advertisement be made of?: Sign B2: ACM-1 Back Panels Size 3 - Ref. 4.53 Material: Silver ACM |
| The colour of text and background: Silver RAL9006                                                                     |
| Will the advertisement be illuminated?:                                                                               |
| Advertisement Type: Fascia Sign                                                                                       |
| Height: 0.5 metres                                                                                                    |
| Width: 4.435 metres                                                                                                   |
| Depth: 0.08 metres                                                                                                    |
| What is the height from the ground to the base of the advertisement?: 4.696 metres                                    |
| What is the maximum projection of the advertisement from the face of the building?: 0.08 metres                       |
| What is the maximum height of any of the individual letters and symbols?: 50 centimetres                              |
|                                                                                                                       |

| Sign C: Nissan Wordmark Size 3 Individual 3D letters Face Illumination: Internally Illuminated with white LEDs Material: 1mm Hairline S/S Returns 4mm Black/White Acrylic Front Face                                                    |
|-----------------------------------------------------------------------------------------------------------------------------------------------------------------------------------------------------------------------------------------|
| The colour of text and background: Black Font                                                                                                                                                                                           |
| Will the advertisement be illuminated?: Yes                                                                                                                                                                                             |
| Will the advertisement be illuminated internally or externally?: Internally                                                                                                                                                             |
| Illuminance levels: 350 cd/m <sup>2</sup>                                                                                                                                                                                               |
| Will the illumination be static or intermittent?: Static                                                                                                                                                                                |
| Advertisement Type: Fascia Sign                                                                                                                                                                                                         |
| Height: 0.5 metres                                                                                                                                                                                                                      |
| Width: 4.435 metres                                                                                                                                                                                                                     |
| Depth: 0.08 metres                                                                                                                                                                                                                      |
| What is the height from the ground to the base of the advertisement?: 4.634 metres                                                                                                                                                      |
| What is the maximum projection of the advertisement from the face of the building?: 0.08 metres                                                                                                                                         |
| What is the maximum height of any of the individual letters and symbols?: 50 centimetres                                                                                                                                                |
| What materials will the advertisement be made of?: Sign D: Nissan Wordmark Size 3 Individual 3D letters Face Illumination: Internally Illuminated with white LEDs Material: 1mm Hairline S/S Returns 4mm Black/White Acrylic Front Face |
| The colour of text and background: Black Font                                                                                                                                                                                           |
| Will the advertisement be illuminated?: Yes                                                                                                                                                                                             |
|                                                                                                                                                                                                                                         |
| Will the advertisement be illuminated internally or externally?: Internally                                                                                                                                                             |
|                                                                                                                                                                                                                                         |
| Internally  Illuminance levels:                                                                                                                                                                                                         |
| Internally  Illuminance levels: 350 cd/m²  Will the illumination be static or intermittent?:                                                                                                                                            |
| Internally  Illuminance levels: 350 cd/m²  Will the illumination be static or intermittent?: Static  Advertisement Type:                                                                                                                |
| Illuminance levels: 350 cd/m² Will the illumination be static or intermittent?: Static  Advertisement Type: Fascia Sign Height:                                                                                                         |
| Internally  Illuminance levels: 350 cd/m²  Will the illumination be static or intermittent?: Static  Advertisement Type: Fascia Sign  Height: 0.5 metres  Width:                                                                        |
| Internally  Illuminance levels: 350 cd/m²  Will the illumination be static or intermittent?: Static  Advertisement Type: Fascia Sign  Height: 0.5 metres  Width: 4.435 metres  Depth:                                                   |

What materials will the advertisement be made of?:

| 50 centimetres                                                                                                                                                                                                                          |
|-----------------------------------------------------------------------------------------------------------------------------------------------------------------------------------------------------------------------------------------|
| What materials will the advertisement be made of?: Sign P: Nissan Wordmark Size 3 Individual 3D letters Face Illumination: Internally Illuminated with white LEDs Material: 1mm Hairline S/S Returns 4mm Black/White Acrylic Front Face |
| The colour of text and background: Black Font                                                                                                                                                                                           |
| Will the advertisement be illuminated?: Yes                                                                                                                                                                                             |
| Will the advertisement be illuminated internally or externally?: Internally                                                                                                                                                             |
| Illuminance levels: 350 cd/m <sup>2</sup>                                                                                                                                                                                               |
| Will the illumination be static or intermittent?: Static                                                                                                                                                                                |
| Advertisement Type: Fascia Sign                                                                                                                                                                                                         |
| Height: 0.5 metres                                                                                                                                                                                                                      |
| Width: 4.435 metres                                                                                                                                                                                                                     |
| Depth: 0.08 metres                                                                                                                                                                                                                      |
| What is the height from the ground to the base of the advertisement?: 3.108 metres                                                                                                                                                      |
| What is the maximum projection of the advertisement from the face of the building?: 0.08 metres                                                                                                                                         |
| What is the maximum height of any of the individual letters and symbols?: 50 centimetres                                                                                                                                                |
| What materials will the advertisement be made of?: Sign Q: Nissan Wordmark Size 3 Individual 3D letters Face Illumination: Internally Illuminated with white LEDs Material: 1mm Hairline S/S Returns 4mm Black/White Acrylic Front Face |
| The colour of text and background: Black Font                                                                                                                                                                                           |
| Will the advertisement be illuminated?: Yes                                                                                                                                                                                             |
| Will the advertisement be illuminated internally or externally?: Internally                                                                                                                                                             |
| Illuminance levels: 350 cd/m <sup>2</sup>                                                                                                                                                                                               |
| Will the illumination be static or intermittent?: Static                                                                                                                                                                                |
| Advertisement Type: Fascia Sign                                                                                                                                                                                                         |
| Height: 0.375 metres                                                                                                                                                                                                                    |
| Width: 2.06 metres                                                                                                                                                                                                                      |
| Depth: 0.08 metres                                                                                                                                                                                                                      |
|                                                                                                                                                                                                                                         |

What is the maximum height of any of the individual letters and symbols?:

| 4.090 metres                                                                                                                                                                                                                        |
|-------------------------------------------------------------------------------------------------------------------------------------------------------------------------------------------------------------------------------------|
| What is the maximum projection of the advertisement from the face of the building?: 0.08 metres                                                                                                                                     |
| What is the maximum height of any of the individual letters and symbols?: 37.5 centimetres                                                                                                                                          |
| What materials will the advertisement be made of?: Sign E: Dealer Name Size 3 Individual 3D letters Face Illumination: Internally Illuminated with white LEDs Material: 1mm Hairline S/S Returns 4mm Black/White Acrylic Front Face |
| The colour of text and background: Black Font                                                                                                                                                                                       |
| Will the advertisement be illuminated?: Yes                                                                                                                                                                                         |
| Will the advertisement be illuminated internally or externally?: Internally                                                                                                                                                         |
| Illuminance levels: 350 cd/m <sup>2</sup>                                                                                                                                                                                           |
| Will the illumination be static or intermittent?: Static                                                                                                                                                                            |
| Advertisement Type: Fascia Sign                                                                                                                                                                                                     |
| Height: 0.375 metres                                                                                                                                                                                                                |
| Width: 2.06 metres                                                                                                                                                                                                                  |
| Depth: 0.08 metres                                                                                                                                                                                                                  |
| What is the height from the ground to the base of the advertisement?: 4.714 metres                                                                                                                                                  |
| What is the maximum projection of the advertisement from the face of the building?: 0.08 metres                                                                                                                                     |
| What is the maximum height of any of the individual letters and symbols?: 37.5 centimetres                                                                                                                                          |
| What materials will the advertisement be made of?: Sign F: Dealer Name Size 3 Individual 3D letters Face Illumination: Internally Illuminated with white LEDs Material: 1mm Hairline S/S Returns 4mm Black/White Acrylic Front Face |
| The colour of text and background: Black Font                                                                                                                                                                                       |
| Will the advertisement be illuminated?: Yes                                                                                                                                                                                         |
| Will the advertisement be illuminated internally or externally?: Internally                                                                                                                                                         |
| Illuminance levels: 350 cd/m <sup>2</sup>                                                                                                                                                                                           |
| Will the illumination be static or intermittent?: Static                                                                                                                                                                            |
| Advertisement Time.                                                                                                                                                                                                                 |
| Advertisement Type: Fascia Sign                                                                                                                                                                                                     |
| Height: 1.22 metres                                                                                                                                                                                                                 |
| Width: 1.07 metres                                                                                                                                                                                                                  |
|                                                                                                                                                                                                                                     |