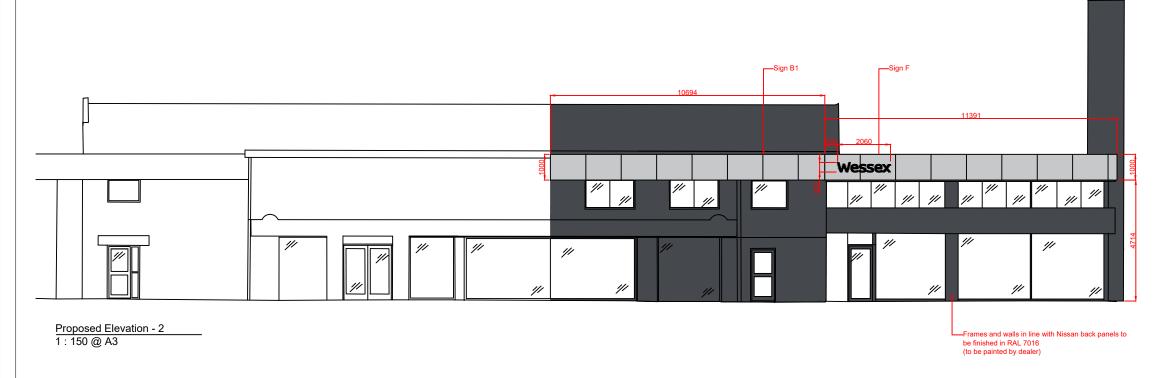

| <b>Advertisement T</b><br>Fascia Sign | ype:                                                                                                                                                                         |
|---------------------------------------|------------------------------------------------------------------------------------------------------------------------------------------------------------------------------|
| Height:<br>2.28 metres                |                                                                                                                                                                              |
| Width:<br>2 metres                    |                                                                                                                                                                              |
| Depth:<br>0.15 metres                 |                                                                                                                                                                              |
|                                       | ht from the ground to the base of the advertisement?:                                                                                                                        |
| What is the max                       | imum projection of the advertisement from the face of the building?:                                                                                                         |
| What is the max<br>228 centimetres    | imum height of any of the individual letters and symbols?:                                                                                                                   |
|                                       | will the advertisement be made of?: Tablet Size 3 Logo Illumination: Internally Illuminated with White LEDs Material: Internal Aluminium Frame 4mm ACM - Nissa L3001, PMS200 |
| The colour of text<br>Red RAL3001     | xt and background:                                                                                                                                                           |
| <b>Will the advertis</b><br>Yes       | ement be illuminated?:                                                                                                                                                       |
| Will the advertis                     | ement be illuminated internally or externally?:                                                                                                                              |
| Illuminance leve                      | ls:                                                                                                                                                                          |
| <b>Will the illumina</b><br>Static    | tion be static or intermittent?:                                                                                                                                             |
| <b>Advertisement T</b><br>Fascia Sign | ype:                                                                                                                                                                         |
| Height:<br>1 metres                   |                                                                                                                                                                              |
| Width:<br>1.38 metres                 |                                                                                                                                                                              |
| Depth:<br>0.065 metres                |                                                                                                                                                                              |
| What is the heig<br>4.634 metres      | ht from the ground to the base of the advertisement?:                                                                                                                        |
| What is the max<br>0.065 metres       | imum projection of the advertisement from the face of the building?:                                                                                                         |
| What is the max<br>100 centimetres    | imum height of any of the individual letters and symbols?:                                                                                                                   |
|                                       | will the advertisement be made of?:<br>Back Panels Size 3 - Ref. 4.53 Material: Silver ACM                                                                                   |
| The colour of tex<br>Silver RAL9006   | xt and background:                                                                                                                                                           |
| Will the advertis                     | ement be illuminated?:                                                                                                                                                       |
| <b>Advertisement T</b><br>Fascia Sign | уре:                                                                                                                                                                         |

| Height: 1 metres                                                                                                      |
|-----------------------------------------------------------------------------------------------------------------------|
| Width: 1.38 metres                                                                                                    |
| Depth: 0.065 metres                                                                                                   |
| What is the height from the ground to the base of the advertisement?: 4.714 metres                                    |
| What is the maximum projection of the advertisement from the face of the building?: 0.065 metres                      |
| What is the maximum height of any of the individual letters and symbols?: 100 centimetres                             |
| What materials will the advertisement be made of?: Sign B1: ACM-1 Back Panels Size 3 - Ref. 4.53 Material: Silver ACM |
| The colour of text and background: Silver RAL9006                                                                     |
| Will the advertisement be illuminated?:                                                                               |
| Advertisement Type: Fascia Sign                                                                                       |
| Height: 1 metres                                                                                                      |
| Width: 1.38 metres                                                                                                    |
| Depth: 0.065 metres                                                                                                   |
| What is the height from the ground to the base of the advertisement?: 4.612 metres                                    |
| What is the maximum projection of the advertisement from the face of the building?: 0.065 metres                      |
| What is the maximum height of any of the individual letters and symbols?: 100 centimetres                             |
| What materials will the advertisement be made of?: Sign B2: ACM-1 Back Panels Size 3 - Ref. 4.53 Material: Silver ACM |
| The colour of text and background: Silver RAL9006                                                                     |
| Will the advertisement be illuminated?:                                                                               |
| Advertisement Type: Fascia Sign                                                                                       |
| Height: 0.5 metres                                                                                                    |
| Width: 4.435 metres                                                                                                   |
| Depth: 0.08 metres                                                                                                    |
| What is the height from the ground to the base of the advertisement?: 4.696 metres                                    |
| What is the maximum projection of the advertisement from the face of the building?: 0.08 metres                       |
| What is the maximum height of any of the individual letters and symbols?: 50 centimetres                              |
|                                                                                                                       |

| Sign C: Nissan Wordmark Size 3 Individual 3D letters Face Illumination: Internally Illuminated with white LEDs Material: 1mm Hairline S/S Returns 4mm Black/White Acrylic Front Face                                                    |
|-----------------------------------------------------------------------------------------------------------------------------------------------------------------------------------------------------------------------------------------|
| The colour of text and background: Black Font                                                                                                                                                                                           |
| Will the advertisement be illuminated?: Yes                                                                                                                                                                                             |
| Will the advertisement be illuminated internally or externally?: Internally                                                                                                                                                             |
| Illuminance levels: 350 cd/m <sup>2</sup>                                                                                                                                                                                               |
| Will the illumination be static or intermittent?: Static                                                                                                                                                                                |
| Advertisement Type: Fascia Sign                                                                                                                                                                                                         |
| Height: 0.5 metres                                                                                                                                                                                                                      |
| Width: 4.435 metres                                                                                                                                                                                                                     |
| Depth: 0.08 metres                                                                                                                                                                                                                      |
| What is the height from the ground to the base of the advertisement?: 4.634 metres                                                                                                                                                      |
| What is the maximum projection of the advertisement from the face of the building?: 0.08 metres                                                                                                                                         |
| What is the maximum height of any of the individual letters and symbols?: 50 centimetres                                                                                                                                                |
| What materials will the advertisement be made of?: Sign D: Nissan Wordmark Size 3 Individual 3D letters Face Illumination: Internally Illuminated with white LEDs Material: 1mm Hairline S/S Returns 4mm Black/White Acrylic Front Face |
| The colour of text and background: Black Font                                                                                                                                                                                           |
| Will the advertisement be illuminated?: Yes                                                                                                                                                                                             |
|                                                                                                                                                                                                                                         |
| Will the advertisement be illuminated internally or externally?: Internally                                                                                                                                                             |
|                                                                                                                                                                                                                                         |
| Internally  Illuminance levels:                                                                                                                                                                                                         |
| Internally  Illuminance levels: 350 cd/m²  Will the illumination be static or intermittent?:                                                                                                                                            |
| Internally  Illuminance levels: 350 cd/m²  Will the illumination be static or intermittent?: Static  Advertisement Type:                                                                                                                |
| Illuminance levels: 350 cd/m² Will the illumination be static or intermittent?: Static  Advertisement Type: Fascia Sign Height:                                                                                                         |
| Internally  Illuminance levels: 350 cd/m²  Will the illumination be static or intermittent?: Static  Advertisement Type: Fascia Sign  Height: 0.5 metres  Width:                                                                        |
| Internally  Illuminance levels: 350 cd/m²  Will the illumination be static or intermittent?: Static  Advertisement Type: Fascia Sign  Height: 0.5 metres  Width: 4.435 metres  Depth:                                                   |

What materials will the advertisement be made of?:

| 50 centimetres                                                                                                                                                                                                                          |
|-----------------------------------------------------------------------------------------------------------------------------------------------------------------------------------------------------------------------------------------|
| What materials will the advertisement be made of?: Sign P: Nissan Wordmark Size 3 Individual 3D letters Face Illumination: Internally Illuminated with white LEDs Material: 1mm Hairline S/S Returns 4mm Black/White Acrylic Front Face |
| The colour of text and background: Black Font                                                                                                                                                                                           |
| Will the advertisement be illuminated?: Yes                                                                                                                                                                                             |
| Will the advertisement be illuminated internally or externally?: Internally                                                                                                                                                             |
| Illuminance levels: 350 cd/m <sup>2</sup>                                                                                                                                                                                               |
| Will the illumination be static or intermittent?: Static                                                                                                                                                                                |
| Advertisement Type: Fascia Sign                                                                                                                                                                                                         |
| Height: 0.5 metres                                                                                                                                                                                                                      |
| Width: 4.435 metres                                                                                                                                                                                                                     |
| Depth: 0.08 metres                                                                                                                                                                                                                      |
| What is the height from the ground to the base of the advertisement?: 3.108 metres                                                                                                                                                      |
| What is the maximum projection of the advertisement from the face of the building?: 0.08 metres                                                                                                                                         |
| What is the maximum height of any of the individual letters and symbols?: 50 centimetres                                                                                                                                                |
| What materials will the advertisement be made of?: Sign Q: Nissan Wordmark Size 3 Individual 3D letters Face Illumination: Internally Illuminated with white LEDs Material: 1mm Hairline S/S Returns 4mm Black/White Acrylic Front Face |
| The colour of text and background: Black Font                                                                                                                                                                                           |
| Will the advertisement be illuminated?: Yes                                                                                                                                                                                             |
| Will the advertisement be illuminated internally or externally?: Internally                                                                                                                                                             |
| Illuminance levels: 350 cd/m <sup>2</sup>                                                                                                                                                                                               |
| Will the illumination be static or intermittent?: Static                                                                                                                                                                                |
| Advertisement Type: Fascia Sign                                                                                                                                                                                                         |
| Height: 0.375 metres                                                                                                                                                                                                                    |
| Width: 2.06 metres                                                                                                                                                                                                                      |
| Depth: 0.08 metres                                                                                                                                                                                                                      |
|                                                                                                                                                                                                                                         |

What is the maximum height of any of the individual letters and symbols?:

| 4.090 metres                                                                                                                                                                                                                        |
|-------------------------------------------------------------------------------------------------------------------------------------------------------------------------------------------------------------------------------------|
| What is the maximum projection of the advertisement from the face of the building?: 0.08 metres                                                                                                                                     |
| What is the maximum height of any of the individual letters and symbols?: 37.5 centimetres                                                                                                                                          |
| What materials will the advertisement be made of?: Sign E: Dealer Name Size 3 Individual 3D letters Face Illumination: Internally Illuminated with white LEDs Material: 1mm Hairline S/S Returns 4mm Black/White Acrylic Front Face |
| The colour of text and background: Black Font                                                                                                                                                                                       |
| Will the advertisement be illuminated?: Yes                                                                                                                                                                                         |
| Will the advertisement be illuminated internally or externally?: Internally                                                                                                                                                         |
| Illuminance levels: 350 cd/m <sup>2</sup>                                                                                                                                                                                           |
| Will the illumination be static or intermittent?: Static                                                                                                                                                                            |
| Advertisement Type: Fascia Sign                                                                                                                                                                                                     |
| Height: 0.375 metres                                                                                                                                                                                                                |
| Width: 2.06 metres                                                                                                                                                                                                                  |
| Depth: 0.08 metres                                                                                                                                                                                                                  |
| What is the height from the ground to the base of the advertisement?: 4.714 metres                                                                                                                                                  |
| What is the maximum projection of the advertisement from the face of the building?: 0.08 metres                                                                                                                                     |
| What is the maximum height of any of the individual letters and symbols?: 37.5 centimetres                                                                                                                                          |
| What materials will the advertisement be made of?: Sign F: Dealer Name Size 3 Individual 3D letters Face Illumination: Internally Illuminated with white LEDs Material: 1mm Hairline S/S Returns 4mm Black/White Acrylic Front Face |
| The colour of text and background: Black Font                                                                                                                                                                                       |
| Will the advertisement be illuminated?: Yes                                                                                                                                                                                         |
| Will the advertisement be illuminated internally or externally?: Internally                                                                                                                                                         |
| Illuminance levels: 350 cd/m <sup>2</sup>                                                                                                                                                                                           |
| Will the illumination be static or intermittent?: Static                                                                                                                                                                            |
| Advertisement Time.                                                                                                                                                                                                                 |
| Advertisement Type: Fascia Sign                                                                                                                                                                                                     |
| Height: 1.22 metres                                                                                                                                                                                                                 |
| Width: 1.07 metres                                                                                                                                                                                                                  |
|                                                                                                                                                                                                                                     |

What is the height from the ground to the base of the advertisement?:

| 0.08 metres                                                                                                                                                                                                                                                                    |
|--------------------------------------------------------------------------------------------------------------------------------------------------------------------------------------------------------------------------------------------------------------------------------|
| What is the height from the ground to the base of the advertisement?: 2.503 metres                                                                                                                                                                                             |
| What is the maximum projection of the advertisement from the face of the building?: 0.08 metres                                                                                                                                                                                |
| What is the maximum height of any of the individual letters and symbols?: 122 centimetres                                                                                                                                                                                      |
| What materials will the advertisement be made of?: Sign L: NEXT Entry Element Size 3 Logo Illumination: Internally Illuminated with White LEDs Material: Internal Aluminium Frame 4mm ACM - Nissan Red NVR-01, RAL3001, PMS200                                                 |
| The colour of text and background: Nissan Red RAL3001                                                                                                                                                                                                                          |
| Will the advertisement be illuminated?: Yes                                                                                                                                                                                                                                    |
| Will the advertisement be illuminated internally or externally?: Internally                                                                                                                                                                                                    |
| Illuminance levels: 350 cd/m <sup>2</sup>                                                                                                                                                                                                                                      |
| Will the illumination be static or intermittent?: Static                                                                                                                                                                                                                       |
| Advertisement Type: Other type                                                                                                                                                                                                                                                 |
| Height: 1.2 metres                                                                                                                                                                                                                                                             |
| Width: 0.79 metres                                                                                                                                                                                                                                                             |
| Depth: 0.175 metres                                                                                                                                                                                                                                                            |
| What is the height from the ground to the base of the advertisement?:  0 metres                                                                                                                                                                                                |
| What is the maximum projection of the advertisement from the face of the building?:  0 metres                                                                                                                                                                                  |
| What is the maximum height of any of the individual letters and symbols?: 120 centimetres                                                                                                                                                                                      |
| What materials will the advertisement be made of?: Sign M: Neutral Direction Sign Size 1: Material: Internal Steel Frame 4mm ACM - Nissan Red NVR-01, RAL3001, PMS200 4mm ACM - Silver - RAL9006, PMS Cool Grey 4 4mm Vinyl Dividing Lines - Black Text White Reflective Vinyl |
| The colour of text and background: Red RAL3001 & Silver RAL9006                                                                                                                                                                                                                |
| Will the advertisement be illuminated?: Yes                                                                                                                                                                                                                                    |
| Will the advertisement be illuminated internally or externally?: Internally                                                                                                                                                                                                    |
| Illuminance levels: 350 cd/m <sup>2</sup>                                                                                                                                                                                                                                      |
| Will the illumination be static or intermittent?: Static                                                                                                                                                                                                                       |
| Advertisement Type: Other type                                                                                                                                                                                                                                                 |
| Height:                                                                                                                                                                                                                                                                        |
|                                                                                                                                                                                                                                                                                |