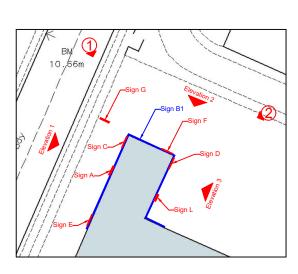

| Site Location                                                                                                                                                                                                                   |                                        |  |
|---------------------------------------------------------------------------------------------------------------------------------------------------------------------------------------------------------------------------------|----------------------------------------|--|
| Disclaimer: We can only make recommendations based on the answers given in the questions.                                                                                                                                       |                                        |  |
| If you cannot provide a postcode, the description of site location must be completed. Please provide the most accurate site description you can, to help locate the site - for example "field to the North of the Post Office". |                                        |  |
| Number                                                                                                                                                                                                                          |                                        |  |
| Suffix                                                                                                                                                                                                                          |                                        |  |
| Property Name                                                                                                                                                                                                                   |                                        |  |
| Wessex Garages                                                                                                                                                                                                                  |                                        |  |
| Address Line 1                                                                                                                                                                                                                  |                                        |  |
| Mercia Road                                                                                                                                                                                                                     |                                        |  |
| Address Line 2                                                                                                                                                                                                                  |                                        |  |
| Address Line 3                                                                                                                                                                                                                  |                                        |  |
| Gloucestershire                                                                                                                                                                                                                 |                                        |  |
| Town/city                                                                                                                                                                                                                       |                                        |  |
| Gloucester                                                                                                                                                                                                                      |                                        |  |
| Postcode                                                                                                                                                                                                                        |                                        |  |
| GL1 2SQ                                                                                                                                                                                                                         |                                        |  |
| Description of site location must                                                                                                                                                                                               | be completed if postcode is not known: |  |
| Easting (x)                                                                                                                                                                                                                     | Northing (y)                           |  |
| 383056                                                                                                                                                                                                                          | 219139                                 |  |
| Description                                                                                                                                                                                                                     |                                        |  |
|                                                                                                                                                                                                                                 |                                        |  |

| ax number                                                                                                                                                                                                                                                                 |                      |
|---------------------------------------------------------------------------------------------------------------------------------------------------------------------------------------------------------------------------------------------------------------------------|----------------------|
|                                                                                                                                                                                                                                                                           |                      |
| mail address                                                                                                                                                                                                                                                              |                      |
| ***** REDACTED *****                                                                                                                                                                                                                                                      |                      |
|                                                                                                                                                                                                                                                                           |                      |
|                                                                                                                                                                                                                                                                           |                      |
| ype of Proposed                                                                                                                                                                                                                                                           | Advertisement(s)     |
| lease describe the propos                                                                                                                                                                                                                                                 | sed advertisement(s) |
| Display of 10 internally illuminated fascia signs, display of 3 non-illuminated fascia signs, display of 1 internally illuminated neutral directional sign, display of 1 internally illuminated pylon sign and display of 3 non-illuminated freestanding moveable totems. |                      |
|                                                                                                                                                                                                                                                                           |                      |
|                                                                                                                                                                                                                                                                           |                      |
|                                                                                                                                                                                                                                                                           |                      |
|                                                                                                                                                                                                                                                                           |                      |
|                                                                                                                                                                                                                                                                           |                      |
|                                                                                                                                                                                                                                                                           |                      |
|                                                                                                                                                                                                                                                                           |                      |
|                                                                                                                                                                                                                                                                           |                      |
|                                                                                                                                                                                                                                                                           |                      |
|                                                                                                                                                                                                                                                                           |                      |
|                                                                                                                                                                                                                                                                           |                      |
|                                                                                                                                                                                                                                                                           |                      |
|                                                                                                                                                                                                                                                                           |                      |
|                                                                                                                                                                                                                                                                           |                      |
|                                                                                                                                                                                                                                                                           |                      |
|                                                                                                                                                                                                                                                                           |                      |
|                                                                                                                                                                                                                                                                           |                      |
|                                                                                                                                                                                                                                                                           |                      |
|                                                                                                                                                                                                                                                                           |                      |
|                                                                                                                                                                                                                                                                           |                      |
|                                                                                                                                                                                                                                                                           |                      |
|                                                                                                                                                                                                                                                                           |                      |
|                                                                                                                                                                                                                                                                           |                      |
|                                                                                                                                                                                                                                                                           |                      |
|                                                                                                                                                                                                                                                                           |                      |
|                                                                                                                                                                                                                                                                           |                      |