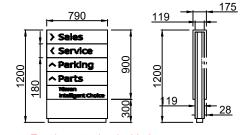

What is the height from the ground to the base of the advertisement?:

| 0.08 metres                                                                                                                                                                                                                                                                    |
|--------------------------------------------------------------------------------------------------------------------------------------------------------------------------------------------------------------------------------------------------------------------------------|
| What is the height from the ground to the base of the advertisement?: 2.503 metres                                                                                                                                                                                             |
| What is the maximum projection of the advertisement from the face of the building?: 0.08 metres                                                                                                                                                                                |
| What is the maximum height of any of the individual letters and symbols?: 122 centimetres                                                                                                                                                                                      |
| What materials will the advertisement be made of?: Sign L: NEXT Entry Element Size 3 Logo Illumination: Internally Illuminated with White LEDs Material: Internal Aluminium Frame 4mm ACM - Nissan Red NVR-01, RAL3001, PMS200                                                 |
| The colour of text and background: Nissan Red RAL3001                                                                                                                                                                                                                          |
| Will the advertisement be illuminated?: Yes                                                                                                                                                                                                                                    |
| Will the advertisement be illuminated internally or externally?: Internally                                                                                                                                                                                                    |
| Illuminance levels: 350 cd/m <sup>2</sup>                                                                                                                                                                                                                                      |
| Will the illumination be static or intermittent?: Static                                                                                                                                                                                                                       |
| Advertisement Type: Other type                                                                                                                                                                                                                                                 |
| Height: 1.2 metres                                                                                                                                                                                                                                                             |
| Width: 0.79 metres                                                                                                                                                                                                                                                             |
| Depth: 0.175 metres                                                                                                                                                                                                                                                            |
| What is the height from the ground to the base of the advertisement?:  0 metres                                                                                                                                                                                                |
| What is the maximum projection of the advertisement from the face of the building?:  0 metres                                                                                                                                                                                  |
| What is the maximum height of any of the individual letters and symbols?: 120 centimetres                                                                                                                                                                                      |
| What materials will the advertisement be made of?: Sign M: Neutral Direction Sign Size 1: Material: Internal Steel Frame 4mm ACM - Nissan Red NVR-01, RAL3001, PMS200 4mm ACM - Silver - RAL9006, PMS Cool Grey 4 4mm Vinyl Dividing Lines - Black Text White Reflective Vinyl |
| The colour of text and background: Red RAL3001 & Silver RAL9006                                                                                                                                                                                                                |
| Will the advertisement be illuminated?: Yes                                                                                                                                                                                                                                    |
| Will the advertisement be illuminated internally or externally?: Internally                                                                                                                                                                                                    |
| Illuminance levels: 350 cd/m <sup>2</sup>                                                                                                                                                                                                                                      |
| Will the illumination be static or intermittent?: Static                                                                                                                                                                                                                       |
| Advertisement Type: Other type                                                                                                                                                                                                                                                 |
| Height:                                                                                                                                                                                                                                                                        |
|                                                                                                                                                                                                                                                                                |