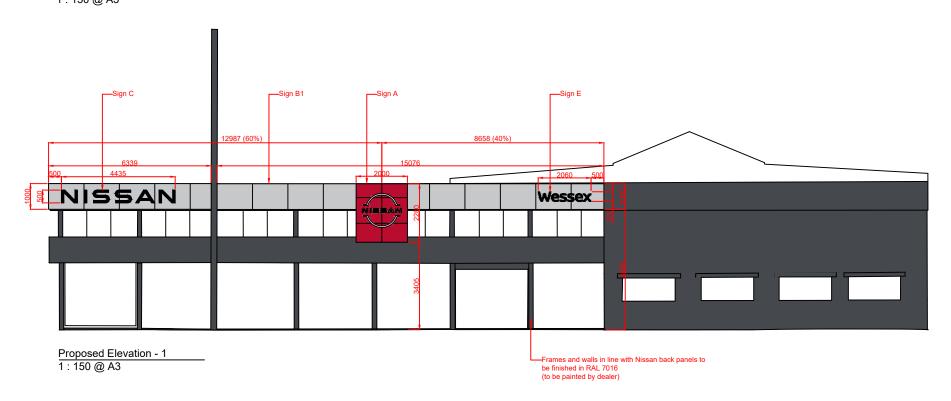

| <b>Advertisement T</b><br>Fascia Sign | ype:                                                                                                                                                                         |
|---------------------------------------|------------------------------------------------------------------------------------------------------------------------------------------------------------------------------|
| Height:<br>2.28 metres                |                                                                                                                                                                              |
| Width:<br>2 metres                    |                                                                                                                                                                              |
| Depth:<br>0.15 metres                 |                                                                                                                                                                              |
|                                       | ht from the ground to the base of the advertisement?:                                                                                                                        |
| What is the max                       | imum projection of the advertisement from the face of the building?:                                                                                                         |
| What is the max<br>228 centimetres    | imum height of any of the individual letters and symbols?:                                                                                                                   |
|                                       | will the advertisement be made of?: Tablet Size 3 Logo Illumination: Internally Illuminated with White LEDs Material: Internal Aluminium Frame 4mm ACM - Nissa L3001, PMS200 |
| The colour of text<br>Red RAL3001     | xt and background:                                                                                                                                                           |
| <b>Will the advertis</b><br>Yes       | ement be illuminated?:                                                                                                                                                       |
| Will the advertis                     | ement be illuminated internally or externally?:                                                                                                                              |
| Illuminance leve                      | ls:                                                                                                                                                                          |
| <b>Will the illumina</b><br>Static    | tion be static or intermittent?:                                                                                                                                             |
| <b>Advertisement T</b><br>Fascia Sign | ype:                                                                                                                                                                         |
| Height:<br>1 metres                   |                                                                                                                                                                              |
| Width:<br>1.38 metres                 |                                                                                                                                                                              |
| Depth:<br>0.065 metres                |                                                                                                                                                                              |
| What is the heig<br>4.634 metres      | ht from the ground to the base of the advertisement?:                                                                                                                        |
| What is the max<br>0.065 metres       | imum projection of the advertisement from the face of the building?:                                                                                                         |
| What is the max<br>100 centimetres    | imum height of any of the individual letters and symbols?:                                                                                                                   |
|                                       | will the advertisement be made of?:<br>Back Panels Size 3 - Ref. 4.53 Material: Silver ACM                                                                                   |
| The colour of tex<br>Silver RAL9006   | xt and background:                                                                                                                                                           |
| Will the advertis                     | ement be illuminated?:                                                                                                                                                       |
| <b>Advertisement T</b><br>Fascia Sign | уре:                                                                                                                                                                         |

| Height: 1 metres                                                                                                      |
|-----------------------------------------------------------------------------------------------------------------------|
| Width: 1.38 metres                                                                                                    |
| Depth: 0.065 metres                                                                                                   |
| What is the height from the ground to the base of the advertisement?: 4.714 metres                                    |
| What is the maximum projection of the advertisement from the face of the building?: 0.065 metres                      |
| What is the maximum height of any of the individual letters and symbols?: 100 centimetres                             |
| What materials will the advertisement be made of?: Sign B1: ACM-1 Back Panels Size 3 - Ref. 4.53 Material: Silver ACM |
| The colour of text and background: Silver RAL9006                                                                     |
| Will the advertisement be illuminated?:                                                                               |
| Advertisement Type: Fascia Sign                                                                                       |
| Height: 1 metres                                                                                                      |
| Width: 1.38 metres                                                                                                    |
| Depth: 0.065 metres                                                                                                   |
| What is the height from the ground to the base of the advertisement?: 4.612 metres                                    |
| What is the maximum projection of the advertisement from the face of the building?: 0.065 metres                      |
| What is the maximum height of any of the individual letters and symbols?: 100 centimetres                             |
| What materials will the advertisement be made of?: Sign B2: ACM-1 Back Panels Size 3 - Ref. 4.53 Material: Silver ACM |
| The colour of text and background: Silver RAL9006                                                                     |
| Will the advertisement be illuminated?:                                                                               |
| Advertisement Type: Fascia Sign                                                                                       |
| Height: 0.5 metres                                                                                                    |
| Width: 4.435 metres                                                                                                   |
| Depth: 0.08 metres                                                                                                    |
| What is the height from the ground to the base of the advertisement?: 4.696 metres                                    |
| What is the maximum projection of the advertisement from the face of the building?: 0.08 metres                       |
| What is the maximum height of any of the individual letters and symbols?: 50 centimetres                              |
|                                                                                                                       |

| Sign C: Nissan Wordmark Size 3 Individual 3D letters Face Illumination: Internally Illuminated with white LEDs Material: 1mm Hairline S/S Returns 4mm Black/White Acrylic Front Face                                                    |
|-----------------------------------------------------------------------------------------------------------------------------------------------------------------------------------------------------------------------------------------|
| The colour of text and background: Black Font                                                                                                                                                                                           |
| Will the advertisement be illuminated?: Yes                                                                                                                                                                                             |
| Will the advertisement be illuminated internally or externally?: Internally                                                                                                                                                             |
| Illuminance levels: 350 cd/m <sup>2</sup>                                                                                                                                                                                               |
| Will the illumination be static or intermittent?: Static                                                                                                                                                                                |
| Advertisement Type: Fascia Sign                                                                                                                                                                                                         |
| Height: 0.5 metres                                                                                                                                                                                                                      |
| Width: 4.435 metres                                                                                                                                                                                                                     |
| Depth: 0.08 metres                                                                                                                                                                                                                      |
| What is the height from the ground to the base of the advertisement?: 4.634 metres                                                                                                                                                      |
| What is the maximum projection of the advertisement from the face of the building?: 0.08 metres                                                                                                                                         |
| What is the maximum height of any of the individual letters and symbols?: 50 centimetres                                                                                                                                                |
| What materials will the advertisement be made of?: Sign D: Nissan Wordmark Size 3 Individual 3D letters Face Illumination: Internally Illuminated with white LEDs Material: 1mm Hairline S/S Returns 4mm Black/White Acrylic Front Face |
| The colour of text and background: Black Font                                                                                                                                                                                           |
| Will the advertisement be illuminated?: Yes                                                                                                                                                                                             |
|                                                                                                                                                                                                                                         |
| Will the advertisement be illuminated internally or externally?: Internally                                                                                                                                                             |
|                                                                                                                                                                                                                                         |
| Internally  Illuminance levels:                                                                                                                                                                                                         |
| Internally  Illuminance levels: 350 cd/m²  Will the illumination be static or intermittent?:                                                                                                                                            |
| Internally  Illuminance levels: 350 cd/m²  Will the illumination be static or intermittent?: Static  Advertisement Type:                                                                                                                |
| Illuminance levels: 350 cd/m² Will the illumination be static or intermittent?: Static  Advertisement Type: Fascia Sign Height:                                                                                                         |
| Internally  Illuminance levels: 350 cd/m²  Will the illumination be static or intermittent?: Static  Advertisement Type: Fascia Sign  Height: 0.5 metres  Width:                                                                        |
| Internally  Illuminance levels: 350 cd/m²  Will the illumination be static or intermittent?: Static  Advertisement Type: Fascia Sign  Height: 0.5 metres  Width: 4.435 metres  Depth:                                                   |

What is the maximum height of any of the individual letters and symbols?:

| 4.090 metres                                                                                                                                                                                                                        |
|-------------------------------------------------------------------------------------------------------------------------------------------------------------------------------------------------------------------------------------|
| What is the maximum projection of the advertisement from the face of the building?: 0.08 metres                                                                                                                                     |
| What is the maximum height of any of the individual letters and symbols?: 37.5 centimetres                                                                                                                                          |
| What materials will the advertisement be made of?: Sign E: Dealer Name Size 3 Individual 3D letters Face Illumination: Internally Illuminated with white LEDs Material: 1mm Hairline S/S Returns 4mm Black/White Acrylic Front Face |
| The colour of text and background: Black Font                                                                                                                                                                                       |
| Will the advertisement be illuminated?: Yes                                                                                                                                                                                         |
| Will the advertisement be illuminated internally or externally?: Internally                                                                                                                                                         |
| Illuminance levels: 350 cd/m <sup>2</sup>                                                                                                                                                                                           |
| Will the illumination be static or intermittent?: Static                                                                                                                                                                            |
| Advertisement Type: Fascia Sign                                                                                                                                                                                                     |
| Height: 0.375 metres                                                                                                                                                                                                                |
| Width: 2.06 metres                                                                                                                                                                                                                  |
| Depth: 0.08 metres                                                                                                                                                                                                                  |
| What is the height from the ground to the base of the advertisement?: 4.714 metres                                                                                                                                                  |
| What is the maximum projection of the advertisement from the face of the building?: 0.08 metres                                                                                                                                     |
| What is the maximum height of any of the individual letters and symbols?: 37.5 centimetres                                                                                                                                          |
| What materials will the advertisement be made of?: Sign F: Dealer Name Size 3 Individual 3D letters Face Illumination: Internally Illuminated with white LEDs Material: 1mm Hairline S/S Returns 4mm Black/White Acrylic Front Face |
| The colour of text and background: Black Font                                                                                                                                                                                       |
| Will the advertisement be illuminated?: Yes                                                                                                                                                                                         |
| Will the advertisement be illuminated internally or externally?: Internally                                                                                                                                                         |
| Illuminance levels: 350 cd/m <sup>2</sup>                                                                                                                                                                                           |
| Will the illumination be static or intermittent?: Static                                                                                                                                                                            |
| Advertisement Time.                                                                                                                                                                                                                 |
| Advertisement Type: Fascia Sign                                                                                                                                                                                                     |
| Height: 1.22 metres                                                                                                                                                                                                                 |
| Width: 1.07 metres                                                                                                                                                                                                                  |
|                                                                                                                                                                                                                                     |