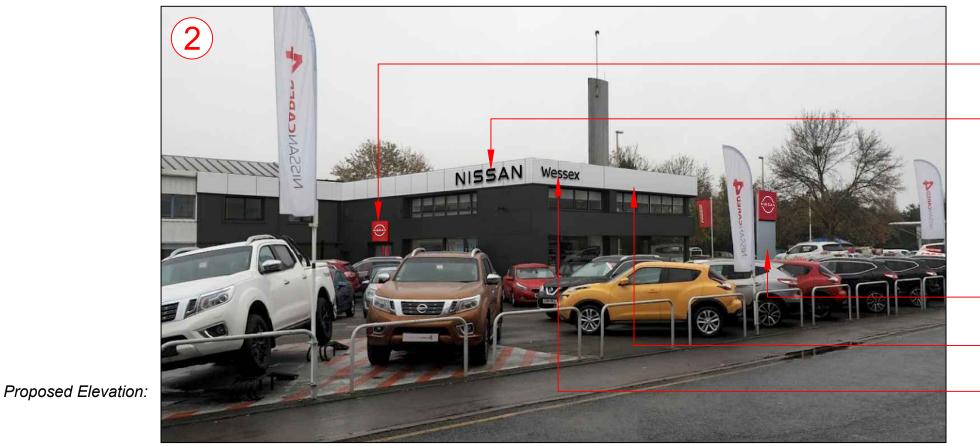

| ax number                                                                                                                                                                                                                                                                 |                      |
|---------------------------------------------------------------------------------------------------------------------------------------------------------------------------------------------------------------------------------------------------------------------------|----------------------|
|                                                                                                                                                                                                                                                                           |                      |
| mail address                                                                                                                                                                                                                                                              |                      |
| ***** REDACTED *****                                                                                                                                                                                                                                                      |                      |
|                                                                                                                                                                                                                                                                           |                      |
|                                                                                                                                                                                                                                                                           |                      |
| ype of Proposed                                                                                                                                                                                                                                                           | Advertisement(s)     |
| lease describe the propos                                                                                                                                                                                                                                                 | sed advertisement(s) |
| Display of 10 internally illuminated fascia signs, display of 3 non-illuminated fascia signs, display of 1 internally illuminated neutral directional sign, display of 1 internally illuminated pylon sign and display of 3 non-illuminated freestanding moveable totems. |                      |
|                                                                                                                                                                                                                                                                           |                      |
|                                                                                                                                                                                                                                                                           |                      |
|                                                                                                                                                                                                                                                                           |                      |
|                                                                                                                                                                                                                                                                           |                      |
|                                                                                                                                                                                                                                                                           |                      |
|                                                                                                                                                                                                                                                                           |                      |
|                                                                                                                                                                                                                                                                           |                      |
|                                                                                                                                                                                                                                                                           |                      |
|                                                                                                                                                                                                                                                                           |                      |
|                                                                                                                                                                                                                                                                           |                      |
|                                                                                                                                                                                                                                                                           |                      |
|                                                                                                                                                                                                                                                                           |                      |
|                                                                                                                                                                                                                                                                           |                      |
|                                                                                                                                                                                                                                                                           |                      |
|                                                                                                                                                                                                                                                                           |                      |
|                                                                                                                                                                                                                                                                           |                      |
|                                                                                                                                                                                                                                                                           |                      |
|                                                                                                                                                                                                                                                                           |                      |
|                                                                                                                                                                                                                                                                           |                      |
|                                                                                                                                                                                                                                                                           |                      |
|                                                                                                                                                                                                                                                                           |                      |
|                                                                                                                                                                                                                                                                           |                      |
|                                                                                                                                                                                                                                                                           |                      |
|                                                                                                                                                                                                                                                                           |                      |
|                                                                                                                                                                                                                                                                           |                      |
|                                                                                                                                                                                                                                                                           |                      |