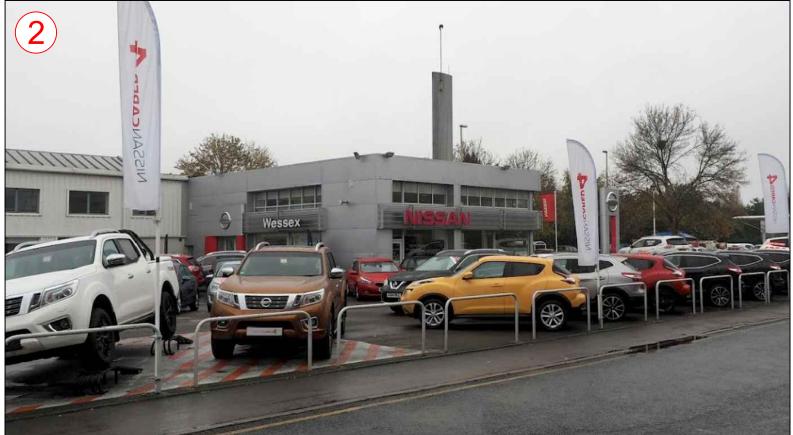

| Site Location                                                                                                                                                                                                                   |                                        |  |
|---------------------------------------------------------------------------------------------------------------------------------------------------------------------------------------------------------------------------------|----------------------------------------|--|
| Disclaimer: We can only make recommendations based on the answers given in the questions.                                                                                                                                       |                                        |  |
| If you cannot provide a postcode, the description of site location must be completed. Please provide the most accurate site description you can, to help locate the site - for example "field to the North of the Post Office". |                                        |  |
| Number                                                                                                                                                                                                                          |                                        |  |
| Suffix                                                                                                                                                                                                                          |                                        |  |
| Property Name                                                                                                                                                                                                                   |                                        |  |
| Wessex Garages                                                                                                                                                                                                                  |                                        |  |
| Address Line 1                                                                                                                                                                                                                  |                                        |  |
| Mercia Road                                                                                                                                                                                                                     |                                        |  |
| Address Line 2                                                                                                                                                                                                                  |                                        |  |
| Address Line 3                                                                                                                                                                                                                  |                                        |  |
| Gloucestershire                                                                                                                                                                                                                 |                                        |  |
| Town/city                                                                                                                                                                                                                       |                                        |  |
| Gloucester                                                                                                                                                                                                                      |                                        |  |
| Postcode                                                                                                                                                                                                                        |                                        |  |
| GL1 2SQ                                                                                                                                                                                                                         |                                        |  |
| Description of site location must                                                                                                                                                                                               | be completed if postcode is not known: |  |
| Easting (x)                                                                                                                                                                                                                     | Northing (y)                           |  |
| 383056                                                                                                                                                                                                                          | 219139                                 |  |
| Description                                                                                                                                                                                                                     |                                        |  |
|                                                                                                                                                                                                                                 |                                        |  |