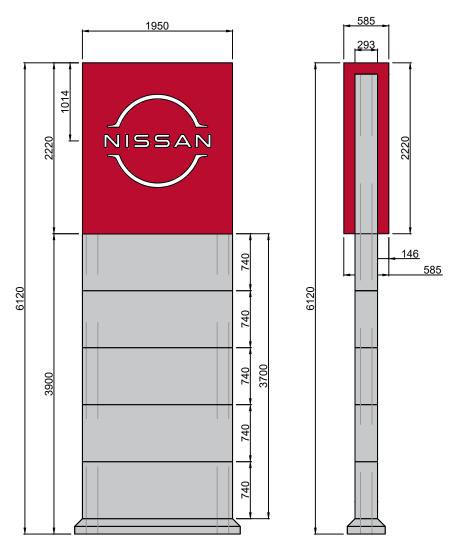

What is the height from the ground to the base of the advertisement?:

| 0.08 metres                                                                                                                                                                                                                                                                    |
|--------------------------------------------------------------------------------------------------------------------------------------------------------------------------------------------------------------------------------------------------------------------------------|
| What is the height from the ground to the base of the advertisement?: 2.503 metres                                                                                                                                                                                             |
| What is the maximum projection of the advertisement from the face of the building?: 0.08 metres                                                                                                                                                                                |
| What is the maximum height of any of the individual letters and symbols?: 122 centimetres                                                                                                                                                                                      |
| What materials will the advertisement be made of?: Sign L: NEXT Entry Element Size 3 Logo Illumination: Internally Illuminated with White LEDs Material: Internal Aluminium Frame 4mm ACM - Nissan Red NVR-01, RAL3001, PMS200                                                 |
| The colour of text and background: Nissan Red RAL3001                                                                                                                                                                                                                          |
| Will the advertisement be illuminated?: Yes                                                                                                                                                                                                                                    |
| Will the advertisement be illuminated internally or externally?: Internally                                                                                                                                                                                                    |
| Illuminance levels: 350 cd/m <sup>2</sup>                                                                                                                                                                                                                                      |
| Will the illumination be static or intermittent?: Static                                                                                                                                                                                                                       |
| Advertisement Type: Other type                                                                                                                                                                                                                                                 |
| Height: 1.2 metres                                                                                                                                                                                                                                                             |
| Width: 0.79 metres                                                                                                                                                                                                                                                             |
| Depth: 0.175 metres                                                                                                                                                                                                                                                            |
| What is the height from the ground to the base of the advertisement?:  0 metres                                                                                                                                                                                                |
| What is the maximum projection of the advertisement from the face of the building?:  0 metres                                                                                                                                                                                  |
| What is the maximum height of any of the individual letters and symbols?: 120 centimetres                                                                                                                                                                                      |
| What materials will the advertisement be made of?: Sign M: Neutral Direction Sign Size 1: Material: Internal Steel Frame 4mm ACM - Nissan Red NVR-01, RAL3001, PMS200 4mm ACM - Silver - RAL9006, PMS Cool Grey 4 4mm Vinyl Dividing Lines - Black Text White Reflective Vinyl |
| The colour of text and background: Red RAL3001 & Silver RAL9006                                                                                                                                                                                                                |
| Will the advertisement be illuminated?: Yes                                                                                                                                                                                                                                    |
| Will the advertisement be illuminated internally or externally?: Internally                                                                                                                                                                                                    |
| Illuminance levels: 350 cd/m <sup>2</sup>                                                                                                                                                                                                                                      |
| Will the illumination be static or intermittent?: Static                                                                                                                                                                                                                       |
| Advertisement Type: Other type                                                                                                                                                                                                                                                 |
| Height:                                                                                                                                                                                                                                                                        |
|                                                                                                                                                                                                                                                                                |