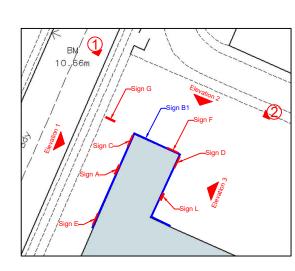

| <b>Advertisement T</b><br>Fascia Sign | ype:                                                                                                                                                                         |
|---------------------------------------|------------------------------------------------------------------------------------------------------------------------------------------------------------------------------|
| Height:<br>2.28 metres                |                                                                                                                                                                              |
| Width:<br>2 metres                    |                                                                                                                                                                              |
| Depth:<br>0.15 metres                 |                                                                                                                                                                              |
|                                       | ht from the ground to the base of the advertisement?:                                                                                                                        |
| What is the max                       | imum projection of the advertisement from the face of the building?:                                                                                                         |
| What is the max<br>228 centimetres    | imum height of any of the individual letters and symbols?:                                                                                                                   |
|                                       | will the advertisement be made of?: Tablet Size 3 Logo Illumination: Internally Illuminated with White LEDs Material: Internal Aluminium Frame 4mm ACM - Nissa L3001, PMS200 |
| The colour of text<br>Red RAL3001     | xt and background:                                                                                                                                                           |
| <b>Will the advertis</b><br>Yes       | ement be illuminated?:                                                                                                                                                       |
| Will the advertis                     | ement be illuminated internally or externally?:                                                                                                                              |
| Illuminance leve                      | ls:                                                                                                                                                                          |
| <b>Will the illumina</b><br>Static    | tion be static or intermittent?:                                                                                                                                             |
| <b>Advertisement T</b><br>Fascia Sign | ype:                                                                                                                                                                         |
| Height:<br>1 metres                   |                                                                                                                                                                              |
| Width:<br>1.38 metres                 |                                                                                                                                                                              |
| Depth:<br>0.065 metres                |                                                                                                                                                                              |
| What is the heig<br>4.634 metres      | ht from the ground to the base of the advertisement?:                                                                                                                        |
| What is the max<br>0.065 metres       | imum projection of the advertisement from the face of the building?:                                                                                                         |
| What is the max<br>100 centimetres    | imum height of any of the individual letters and symbols?:                                                                                                                   |
|                                       | will the advertisement be made of?:<br>Back Panels Size 3 - Ref. 4.53 Material: Silver ACM                                                                                   |
| The colour of tex<br>Silver RAL9006   | xt and background:                                                                                                                                                           |
| Will the advertis                     | ement be illuminated?:                                                                                                                                                       |
| <b>Advertisement T</b><br>Fascia Sign | уре:                                                                                                                                                                         |

| Height: 1 metres                                                                                                      |
|-----------------------------------------------------------------------------------------------------------------------|
| Width: 1.38 metres                                                                                                    |
| Depth: 0.065 metres                                                                                                   |
| What is the height from the ground to the base of the advertisement?: 4.714 metres                                    |
| What is the maximum projection of the advertisement from the face of the building?: 0.065 metres                      |
| What is the maximum height of any of the individual letters and symbols?: 100 centimetres                             |
| What materials will the advertisement be made of?: Sign B1: ACM-1 Back Panels Size 3 - Ref. 4.53 Material: Silver ACM |
| The colour of text and background: Silver RAL9006                                                                     |
| Will the advertisement be illuminated?:                                                                               |
| Advertisement Type: Fascia Sign                                                                                       |
| Height: 1 metres                                                                                                      |
| Width: 1.38 metres                                                                                                    |
| Depth: 0.065 metres                                                                                                   |
| What is the height from the ground to the base of the advertisement?: 4.612 metres                                    |
| What is the maximum projection of the advertisement from the face of the building?: 0.065 metres                      |
| What is the maximum height of any of the individual letters and symbols?: 100 centimetres                             |
| What materials will the advertisement be made of?: Sign B2: ACM-1 Back Panels Size 3 - Ref. 4.53 Material: Silver ACM |
| The colour of text and background: Silver RAL9006                                                                     |
| Will the advertisement be illuminated?:                                                                               |
| Advertisement Type: Fascia Sign                                                                                       |
| Height: 0.5 metres                                                                                                    |
| Width: 4.435 metres                                                                                                   |
| Depth: 0.08 metres                                                                                                    |
| What is the height from the ground to the base of the advertisement?: 4.696 metres                                    |
| What is the maximum projection of the advertisement from the face of the building?: 0.08 metres                       |
| What is the maximum height of any of the individual letters and symbols?: 50 centimetres                              |
|                                                                                                                       |

| Sign C: Nissan Wordmark Size 3 Individual 3D letters Face Illumination: Internally Illuminated with white LEDs Material: 1mm Hairline S/S Returns 4mm Black/White Acrylic Front Face                                                    |
|-----------------------------------------------------------------------------------------------------------------------------------------------------------------------------------------------------------------------------------------|
| The colour of text and background: Black Font                                                                                                                                                                                           |
| Will the advertisement be illuminated?: Yes                                                                                                                                                                                             |
| Will the advertisement be illuminated internally or externally?: Internally                                                                                                                                                             |
| Illuminance levels: 350 cd/m <sup>2</sup>                                                                                                                                                                                               |
| Will the illumination be static or intermittent?: Static                                                                                                                                                                                |
| Advertisement Type: Fascia Sign                                                                                                                                                                                                         |
| Height: 0.5 metres                                                                                                                                                                                                                      |
| Width: 4.435 metres                                                                                                                                                                                                                     |
| Depth: 0.08 metres                                                                                                                                                                                                                      |
| What is the height from the ground to the base of the advertisement?: 4.634 metres                                                                                                                                                      |
| What is the maximum projection of the advertisement from the face of the building?: 0.08 metres                                                                                                                                         |
| What is the maximum height of any of the individual letters and symbols?: 50 centimetres                                                                                                                                                |
| What materials will the advertisement be made of?: Sign D: Nissan Wordmark Size 3 Individual 3D letters Face Illumination: Internally Illuminated with white LEDs Material: 1mm Hairline S/S Returns 4mm Black/White Acrylic Front Face |
| The colour of text and background: Black Font                                                                                                                                                                                           |
| Will the advertisement be illuminated?: Yes                                                                                                                                                                                             |
|                                                                                                                                                                                                                                         |
| Will the advertisement be illuminated internally or externally?: Internally                                                                                                                                                             |
|                                                                                                                                                                                                                                         |
| Internally  Illuminance levels:                                                                                                                                                                                                         |
| Internally  Illuminance levels: 350 cd/m²  Will the illumination be static or intermittent?:                                                                                                                                            |
| Internally  Illuminance levels: 350 cd/m²  Will the illumination be static or intermittent?: Static  Advertisement Type:                                                                                                                |
| Illuminance levels: 350 cd/m² Will the illumination be static or intermittent?: Static  Advertisement Type: Fascia Sign Height:                                                                                                         |
| Internally  Illuminance levels: 350 cd/m²  Will the illumination be static or intermittent?: Static  Advertisement Type: Fascia Sign  Height: 0.5 metres  Width:                                                                        |
| Internally  Illuminance levels: 350 cd/m²  Will the illumination be static or intermittent?: Static  Advertisement Type: Fascia Sign  Height: 0.5 metres  Width: 4.435 metres  Depth:                                                   |

What materials will the advertisement be made of?:

| 50 centimetres                                                                                                                                                                                                                          |
|-----------------------------------------------------------------------------------------------------------------------------------------------------------------------------------------------------------------------------------------|
| What materials will the advertisement be made of?: Sign P: Nissan Wordmark Size 3 Individual 3D letters Face Illumination: Internally Illuminated with white LEDs Material: 1mm Hairline S/S Returns 4mm Black/White Acrylic Front Face |
| The colour of text and background: Black Font                                                                                                                                                                                           |
| Will the advertisement be illuminated?: Yes                                                                                                                                                                                             |
| Will the advertisement be illuminated internally or externally?: Internally                                                                                                                                                             |
| Illuminance levels: 350 cd/m <sup>2</sup>                                                                                                                                                                                               |
| Will the illumination be static or intermittent?: Static                                                                                                                                                                                |
| Advertisement Type: Fascia Sign                                                                                                                                                                                                         |
| Height: 0.5 metres                                                                                                                                                                                                                      |
| Width: 4.435 metres                                                                                                                                                                                                                     |
| Depth: 0.08 metres                                                                                                                                                                                                                      |
| What is the height from the ground to the base of the advertisement?: 3.108 metres                                                                                                                                                      |
| What is the maximum projection of the advertisement from the face of the building?: 0.08 metres                                                                                                                                         |
| What is the maximum height of any of the individual letters and symbols?: 50 centimetres                                                                                                                                                |
| What materials will the advertisement be made of?: Sign Q: Nissan Wordmark Size 3 Individual 3D letters Face Illumination: Internally Illuminated with white LEDs Material: 1mm Hairline S/S Returns 4mm Black/White Acrylic Front Face |
| The colour of text and background: Black Font                                                                                                                                                                                           |
| Will the advertisement be illuminated?: Yes                                                                                                                                                                                             |
| Will the advertisement be illuminated internally or externally?: Internally                                                                                                                                                             |
| Illuminance levels: 350 cd/m <sup>2</sup>                                                                                                                                                                                               |
| Will the illumination be static or intermittent?: Static                                                                                                                                                                                |
| Advertisement Type: Fascia Sign                                                                                                                                                                                                         |
| Height: 0.375 metres                                                                                                                                                                                                                    |
| Width: 2.06 metres                                                                                                                                                                                                                      |
| Depth: 0.08 metres                                                                                                                                                                                                                      |
|                                                                                                                                                                                                                                         |

What is the maximum height of any of the individual letters and symbols?:

| 4.090 metres                                                                                                                                                                                                                        |
|-------------------------------------------------------------------------------------------------------------------------------------------------------------------------------------------------------------------------------------|
| What is the maximum projection of the advertisement from the face of the building?: 0.08 metres                                                                                                                                     |
| What is the maximum height of any of the individual letters and symbols?: 37.5 centimetres                                                                                                                                          |
| What materials will the advertisement be made of?: Sign E: Dealer Name Size 3 Individual 3D letters Face Illumination: Internally Illuminated with white LEDs Material: 1mm Hairline S/S Returns 4mm Black/White Acrylic Front Face |
| The colour of text and background: Black Font                                                                                                                                                                                       |
| Will the advertisement be illuminated?: Yes                                                                                                                                                                                         |
| Will the advertisement be illuminated internally or externally?: Internally                                                                                                                                                         |
| Illuminance levels: 350 cd/m <sup>2</sup>                                                                                                                                                                                           |
| Will the illumination be static or intermittent?: Static                                                                                                                                                                            |
| Advertisement Type: Fascia Sign                                                                                                                                                                                                     |
| Height: 0.375 metres                                                                                                                                                                                                                |
| Width: 2.06 metres                                                                                                                                                                                                                  |
| Depth: 0.08 metres                                                                                                                                                                                                                  |
| What is the height from the ground to the base of the advertisement?: 4.714 metres                                                                                                                                                  |
| What is the maximum projection of the advertisement from the face of the building?: 0.08 metres                                                                                                                                     |
| What is the maximum height of any of the individual letters and symbols?: 37.5 centimetres                                                                                                                                          |
| What materials will the advertisement be made of?: Sign F: Dealer Name Size 3 Individual 3D letters Face Illumination: Internally Illuminated with white LEDs Material: 1mm Hairline S/S Returns 4mm Black/White Acrylic Front Face |
| The colour of text and background: Black Font                                                                                                                                                                                       |
| Will the advertisement be illuminated?: Yes                                                                                                                                                                                         |
| Will the advertisement be illuminated internally or externally?: Internally                                                                                                                                                         |
| Illuminance levels: 350 cd/m <sup>2</sup>                                                                                                                                                                                           |
| Will the illumination be static or intermittent?: Static                                                                                                                                                                            |
| Advertisement Time.                                                                                                                                                                                                                 |
| Advertisement Type: Fascia Sign                                                                                                                                                                                                     |
| Height: 1.22 metres                                                                                                                                                                                                                 |
| Width: 1.07 metres                                                                                                                                                                                                                  |
|                                                                                                                                                                                                                                     |

What is the height from the ground to the base of the advertisement?:

| 0.08 metres                                                                                                                                                                                                                                                                    |
|--------------------------------------------------------------------------------------------------------------------------------------------------------------------------------------------------------------------------------------------------------------------------------|
| What is the height from the ground to the base of the advertisement?: 2.503 metres                                                                                                                                                                                             |
| What is the maximum projection of the advertisement from the face of the building?: 0.08 metres                                                                                                                                                                                |
| What is the maximum height of any of the individual letters and symbols?: 122 centimetres                                                                                                                                                                                      |
| What materials will the advertisement be made of?: Sign L: NEXT Entry Element Size 3 Logo Illumination: Internally Illuminated with White LEDs Material: Internal Aluminium Frame 4mm ACM - Nissan Red NVR-01, RAL3001, PMS200                                                 |
| The colour of text and background: Nissan Red RAL3001                                                                                                                                                                                                                          |
| Will the advertisement be illuminated?: Yes                                                                                                                                                                                                                                    |
| Will the advertisement be illuminated internally or externally?: Internally                                                                                                                                                                                                    |
| Illuminance levels: 350 cd/m <sup>2</sup>                                                                                                                                                                                                                                      |
| Will the illumination be static or intermittent?: Static                                                                                                                                                                                                                       |
| Advertisement Type: Other type                                                                                                                                                                                                                                                 |
| Height: 1.2 metres                                                                                                                                                                                                                                                             |
| Width: 0.79 metres                                                                                                                                                                                                                                                             |
| Depth: 0.175 metres                                                                                                                                                                                                                                                            |
| What is the height from the ground to the base of the advertisement?:  0 metres                                                                                                                                                                                                |
| What is the maximum projection of the advertisement from the face of the building?:  0 metres                                                                                                                                                                                  |
| What is the maximum height of any of the individual letters and symbols?: 120 centimetres                                                                                                                                                                                      |
| What materials will the advertisement be made of?: Sign M: Neutral Direction Sign Size 1: Material: Internal Steel Frame 4mm ACM - Nissan Red NVR-01, RAL3001, PMS200 4mm ACM - Silver - RAL9006, PMS Cool Grey 4 4mm Vinyl Dividing Lines - Black Text White Reflective Vinyl |
| The colour of text and background: Red RAL3001 & Silver RAL9006                                                                                                                                                                                                                |
| Will the advertisement be illuminated?: Yes                                                                                                                                                                                                                                    |
| Will the advertisement be illuminated internally or externally?: Internally                                                                                                                                                                                                    |
| Illuminance levels: 350 cd/m <sup>2</sup>                                                                                                                                                                                                                                      |
| Will the illumination be static or intermittent?: Static                                                                                                                                                                                                                       |
| Advertisement Type: Other type                                                                                                                                                                                                                                                 |
| Height:                                                                                                                                                                                                                                                                        |
|                                                                                                                                                                                                                                                                                |