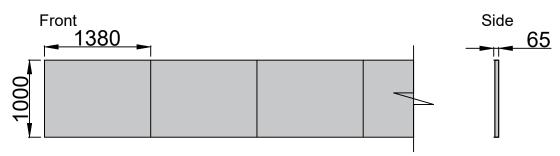

| <b>Advertisement T</b><br>Fascia Sign | ype:                                                                                                                                                                         |
|---------------------------------------|------------------------------------------------------------------------------------------------------------------------------------------------------------------------------|
| Height:<br>2.28 metres                |                                                                                                                                                                              |
| Width:<br>2 metres                    |                                                                                                                                                                              |
| Depth:<br>0.15 metres                 |                                                                                                                                                                              |
|                                       | ht from the ground to the base of the advertisement?:                                                                                                                        |
| What is the max                       | imum projection of the advertisement from the face of the building?:                                                                                                         |
| What is the max<br>228 centimetres    | imum height of any of the individual letters and symbols?:                                                                                                                   |
|                                       | will the advertisement be made of?: Tablet Size 3 Logo Illumination: Internally Illuminated with White LEDs Material: Internal Aluminium Frame 4mm ACM - Nissa L3001, PMS200 |
| The colour of text<br>Red RAL3001     | xt and background:                                                                                                                                                           |
| <b>Will the advertis</b><br>Yes       | ement be illuminated?:                                                                                                                                                       |
| Will the advertis                     | ement be illuminated internally or externally?:                                                                                                                              |
| Illuminance leve                      | ls:                                                                                                                                                                          |
| <b>Will the illumina</b><br>Static    | tion be static or intermittent?:                                                                                                                                             |
| <b>Advertisement T</b><br>Fascia Sign | ype:                                                                                                                                                                         |
| Height:<br>1 metres                   |                                                                                                                                                                              |
| Width:<br>1.38 metres                 |                                                                                                                                                                              |
| Depth:<br>0.065 metres                |                                                                                                                                                                              |
| What is the heig<br>4.634 metres      | ht from the ground to the base of the advertisement?:                                                                                                                        |
| What is the max<br>0.065 metres       | imum projection of the advertisement from the face of the building?:                                                                                                         |
| What is the max<br>100 centimetres    | imum height of any of the individual letters and symbols?:                                                                                                                   |
|                                       | will the advertisement be made of?:<br>Back Panels Size 3 - Ref. 4.53 Material: Silver ACM                                                                                   |
| The colour of tex<br>Silver RAL9006   | xt and background:                                                                                                                                                           |
| Will the advertis                     | ement be illuminated?:                                                                                                                                                       |
| <b>Advertisement T</b><br>Fascia Sign | уре:                                                                                                                                                                         |

| Height: 1 metres                                                                                                      |
|-----------------------------------------------------------------------------------------------------------------------|
| Width: 1.38 metres                                                                                                    |
| Depth: 0.065 metres                                                                                                   |
| What is the height from the ground to the base of the advertisement?: 4.714 metres                                    |
| What is the maximum projection of the advertisement from the face of the building?: 0.065 metres                      |
| What is the maximum height of any of the individual letters and symbols?: 100 centimetres                             |
| What materials will the advertisement be made of?: Sign B1: ACM-1 Back Panels Size 3 - Ref. 4.53 Material: Silver ACM |
| The colour of text and background: Silver RAL9006                                                                     |
| Will the advertisement be illuminated?:                                                                               |
| Advertisement Type: Fascia Sign                                                                                       |
| Height: 1 metres                                                                                                      |
| Width: 1.38 metres                                                                                                    |
| Depth: 0.065 metres                                                                                                   |
| What is the height from the ground to the base of the advertisement?: 4.612 metres                                    |
| What is the maximum projection of the advertisement from the face of the building?: 0.065 metres                      |
| What is the maximum height of any of the individual letters and symbols?: 100 centimetres                             |
| What materials will the advertisement be made of?: Sign B2: ACM-1 Back Panels Size 3 - Ref. 4.53 Material: Silver ACM |
| The colour of text and background: Silver RAL9006                                                                     |
| Will the advertisement be illuminated?:                                                                               |
| Advertisement Type: Fascia Sign                                                                                       |
| Height: 0.5 metres                                                                                                    |
| Width: 4.435 metres                                                                                                   |
| Depth: 0.08 metres                                                                                                    |
| What is the height from the ground to the base of the advertisement?: 4.696 metres                                    |
| What is the maximum projection of the advertisement from the face of the building?: 0.08 metres                       |
| What is the maximum height of any of the individual letters and symbols?: 50 centimetres                              |
|                                                                                                                       |