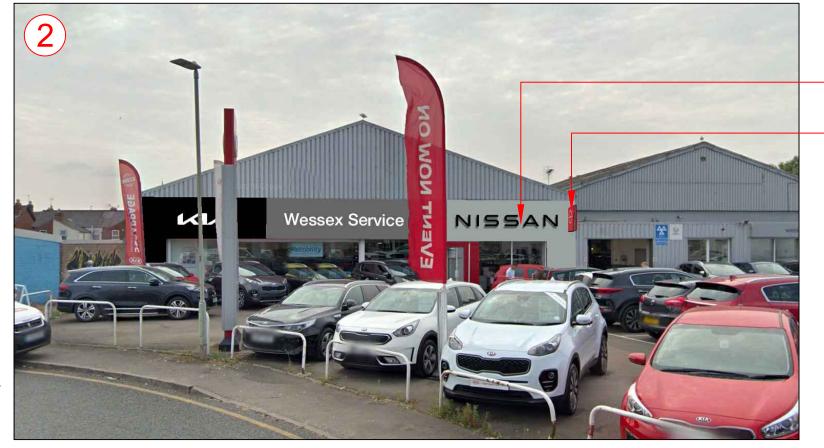

| ax number                                                                                                                                                                                                                                                                 |                      |
|---------------------------------------------------------------------------------------------------------------------------------------------------------------------------------------------------------------------------------------------------------------------------|----------------------|
|                                                                                                                                                                                                                                                                           |                      |
| mail address                                                                                                                                                                                                                                                              |                      |
| ***** REDACTED *****                                                                                                                                                                                                                                                      |                      |
|                                                                                                                                                                                                                                                                           |                      |
|                                                                                                                                                                                                                                                                           |                      |
| ype of Proposed                                                                                                                                                                                                                                                           | Advertisement(s)     |
| lease describe the propos                                                                                                                                                                                                                                                 | sed advertisement(s) |
| Display of 10 internally illuminated fascia signs, display of 3 non-illuminated fascia signs, display of 1 internally illuminated neutral directional sign, display of 1 internally illuminated pylon sign and display of 3 non-illuminated freestanding moveable totems. |                      |
|                                                                                                                                                                                                                                                                           |                      |
|                                                                                                                                                                                                                                                                           |                      |
|                                                                                                                                                                                                                                                                           |                      |
|                                                                                                                                                                                                                                                                           |                      |
|                                                                                                                                                                                                                                                                           |                      |
|                                                                                                                                                                                                                                                                           |                      |
|                                                                                                                                                                                                                                                                           |                      |
|                                                                                                                                                                                                                                                                           |                      |
|                                                                                                                                                                                                                                                                           |                      |
|                                                                                                                                                                                                                                                                           |                      |
|                                                                                                                                                                                                                                                                           |                      |
|                                                                                                                                                                                                                                                                           |                      |
|                                                                                                                                                                                                                                                                           |                      |
|                                                                                                                                                                                                                                                                           |                      |
|                                                                                                                                                                                                                                                                           |                      |
|                                                                                                                                                                                                                                                                           |                      |
|                                                                                                                                                                                                                                                                           |                      |
|                                                                                                                                                                                                                                                                           |                      |
|                                                                                                                                                                                                                                                                           |                      |
|                                                                                                                                                                                                                                                                           |                      |
|                                                                                                                                                                                                                                                                           |                      |
|                                                                                                                                                                                                                                                                           |                      |
|                                                                                                                                                                                                                                                                           |                      |
|                                                                                                                                                                                                                                                                           |                      |
|                                                                                                                                                                                                                                                                           |                      |
|                                                                                                                                                                                                                                                                           |                      |

| Sign C: Nissan Wordmark Size 3 Individual 3D letters Face Illumination: Internally Illuminated with white LEDs Material: 1mm Hairline S/S Returns 4mm Black/White Acrylic Front Face                                                    |
|-----------------------------------------------------------------------------------------------------------------------------------------------------------------------------------------------------------------------------------------|
| The colour of text and background: Black Font                                                                                                                                                                                           |
| Will the advertisement be illuminated?: Yes                                                                                                                                                                                             |
| Will the advertisement be illuminated internally or externally?: Internally                                                                                                                                                             |
| Illuminance levels: 350 cd/m <sup>2</sup>                                                                                                                                                                                               |
| Will the illumination be static or intermittent?: Static                                                                                                                                                                                |
| Advertisement Type: Fascia Sign                                                                                                                                                                                                         |
| Height: 0.5 metres                                                                                                                                                                                                                      |
| Width: 4.435 metres                                                                                                                                                                                                                     |
| Depth: 0.08 metres                                                                                                                                                                                                                      |
| What is the height from the ground to the base of the advertisement?: 4.634 metres                                                                                                                                                      |
| What is the maximum projection of the advertisement from the face of the building?: 0.08 metres                                                                                                                                         |
| What is the maximum height of any of the individual letters and symbols?: 50 centimetres                                                                                                                                                |
| What materials will the advertisement be made of?: Sign D: Nissan Wordmark Size 3 Individual 3D letters Face Illumination: Internally Illuminated with white LEDs Material: 1mm Hairline S/S Returns 4mm Black/White Acrylic Front Face |
| The colour of text and background: Black Font                                                                                                                                                                                           |
| Will the advertisement be illuminated?: Yes                                                                                                                                                                                             |
|                                                                                                                                                                                                                                         |
| Will the advertisement be illuminated internally or externally?: Internally                                                                                                                                                             |
|                                                                                                                                                                                                                                         |
| Internally  Illuminance levels:                                                                                                                                                                                                         |
| Internally  Illuminance levels: 350 cd/m²  Will the illumination be static or intermittent?:                                                                                                                                            |
| Internally  Illuminance levels: 350 cd/m²  Will the illumination be static or intermittent?: Static  Advertisement Type:                                                                                                                |
| Illuminance levels: 350 cd/m² Will the illumination be static or intermittent?: Static  Advertisement Type: Fascia Sign Height:                                                                                                         |
| Internally  Illuminance levels: 350 cd/m²  Will the illumination be static or intermittent?: Static  Advertisement Type: Fascia Sign  Height: 0.5 metres  Width:                                                                        |
| Internally  Illuminance levels: 350 cd/m²  Will the illumination be static or intermittent?: Static  Advertisement Type: Fascia Sign  Height: 0.5 metres  Width: 4.435 metres  Depth:                                                   |