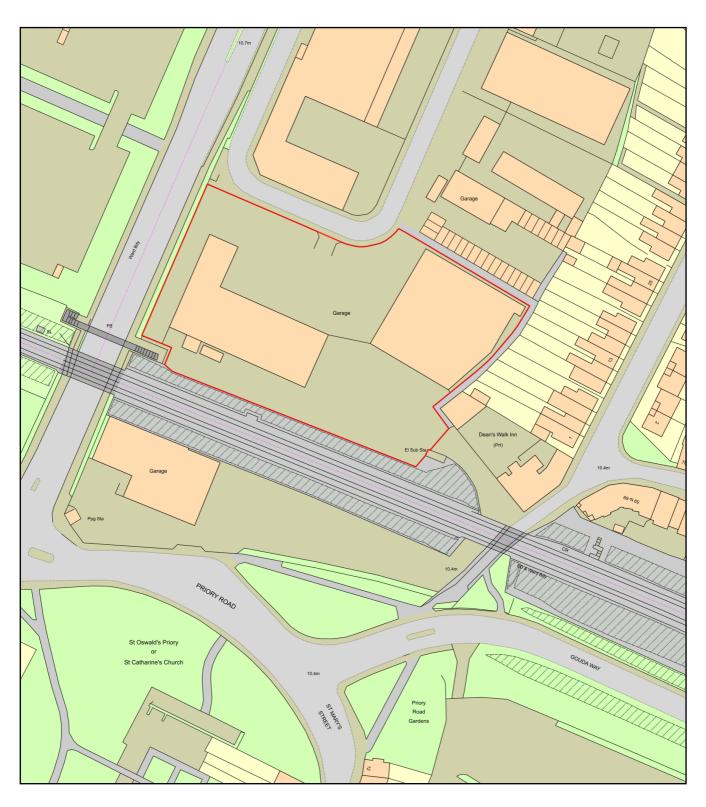

| Site Location                                                                                                                                                                                                                   |                                        |  |
|---------------------------------------------------------------------------------------------------------------------------------------------------------------------------------------------------------------------------------|----------------------------------------|--|
| Disclaimer: We can only make recommendations based on the answers given in the questions.                                                                                                                                       |                                        |  |
| If you cannot provide a postcode, the description of site location must be completed. Please provide the most accurate site description you can, to help locate the site - for example "field to the North of the Post Office". |                                        |  |
| Number                                                                                                                                                                                                                          |                                        |  |
| Suffix                                                                                                                                                                                                                          |                                        |  |
| Property Name                                                                                                                                                                                                                   |                                        |  |
| Wessex Garages                                                                                                                                                                                                                  |                                        |  |
| Address Line 1                                                                                                                                                                                                                  |                                        |  |
| Mercia Road                                                                                                                                                                                                                     |                                        |  |
| Address Line 2                                                                                                                                                                                                                  |                                        |  |
| Address Line 3                                                                                                                                                                                                                  |                                        |  |
| Gloucestershire                                                                                                                                                                                                                 |                                        |  |
| Town/city                                                                                                                                                                                                                       |                                        |  |
| Gloucester                                                                                                                                                                                                                      |                                        |  |
| Postcode                                                                                                                                                                                                                        |                                        |  |
| GL1 2SQ                                                                                                                                                                                                                         |                                        |  |
| Description of site location must                                                                                                                                                                                               | be completed if postcode is not known: |  |
| Easting (x)                                                                                                                                                                                                                     | Northing (y)                           |  |
| 383056                                                                                                                                                                                                                          | 219139                                 |  |
| Description                                                                                                                                                                                                                     |                                        |  |
|                                                                                                                                                                                                                                 |                                        |  |