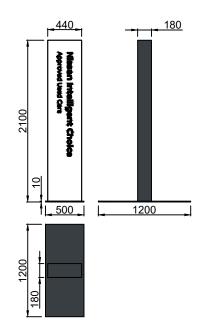

| ax number                                                                                                                                                                                                                                                                 |                      |
|---------------------------------------------------------------------------------------------------------------------------------------------------------------------------------------------------------------------------------------------------------------------------|----------------------|
|                                                                                                                                                                                                                                                                           |                      |
| mail address                                                                                                                                                                                                                                                              |                      |
| ***** REDACTED *****                                                                                                                                                                                                                                                      |                      |
|                                                                                                                                                                                                                                                                           |                      |
|                                                                                                                                                                                                                                                                           |                      |
| ype of Proposed                                                                                                                                                                                                                                                           | Advertisement(s)     |
| lease describe the propos                                                                                                                                                                                                                                                 | sed advertisement(s) |
| Display of 10 internally illuminated fascia signs, display of 3 non-illuminated fascia signs, display of 1 internally illuminated neutral directional sign, display of 1 internally illuminated pylon sign and display of 3 non-illuminated freestanding moveable totems. |                      |
|                                                                                                                                                                                                                                                                           |                      |
|                                                                                                                                                                                                                                                                           |                      |
|                                                                                                                                                                                                                                                                           |                      |
|                                                                                                                                                                                                                                                                           |                      |
|                                                                                                                                                                                                                                                                           |                      |
|                                                                                                                                                                                                                                                                           |                      |
|                                                                                                                                                                                                                                                                           |                      |
|                                                                                                                                                                                                                                                                           |                      |
|                                                                                                                                                                                                                                                                           |                      |
|                                                                                                                                                                                                                                                                           |                      |
|                                                                                                                                                                                                                                                                           |                      |
|                                                                                                                                                                                                                                                                           |                      |
|                                                                                                                                                                                                                                                                           |                      |
|                                                                                                                                                                                                                                                                           |                      |
|                                                                                                                                                                                                                                                                           |                      |
|                                                                                                                                                                                                                                                                           |                      |
|                                                                                                                                                                                                                                                                           |                      |
|                                                                                                                                                                                                                                                                           |                      |
|                                                                                                                                                                                                                                                                           |                      |
|                                                                                                                                                                                                                                                                           |                      |
|                                                                                                                                                                                                                                                                           |                      |
|                                                                                                                                                                                                                                                                           |                      |
|                                                                                                                                                                                                                                                                           |                      |
|                                                                                                                                                                                                                                                                           |                      |
|                                                                                                                                                                                                                                                                           |                      |
|                                                                                                                                                                                                                                                                           |                      |

| <b>Advertisement T</b><br>Fascia Sign | ype:                                                                                                                                                                         |
|---------------------------------------|------------------------------------------------------------------------------------------------------------------------------------------------------------------------------|
| Height:<br>2.28 metres                |                                                                                                                                                                              |
| Width:<br>2 metres                    |                                                                                                                                                                              |
| Depth:<br>0.15 metres                 |                                                                                                                                                                              |
|                                       | ht from the ground to the base of the advertisement?:                                                                                                                        |
| What is the max                       | imum projection of the advertisement from the face of the building?:                                                                                                         |
| What is the max<br>228 centimetres    | imum height of any of the individual letters and symbols?:                                                                                                                   |
|                                       | will the advertisement be made of?: Tablet Size 3 Logo Illumination: Internally Illuminated with White LEDs Material: Internal Aluminium Frame 4mm ACM - Nissa L3001, PMS200 |
| The colour of text<br>Red RAL3001     | xt and background:                                                                                                                                                           |
| <b>Will the advertis</b><br>Yes       | ement be illuminated?:                                                                                                                                                       |
| Will the advertis                     | ement be illuminated internally or externally?:                                                                                                                              |
| Illuminance leve                      | ls:                                                                                                                                                                          |
| <b>Will the illumina</b><br>Static    | tion be static or intermittent?:                                                                                                                                             |
| <b>Advertisement T</b><br>Fascia Sign | ype:                                                                                                                                                                         |
| Height:<br>1 metres                   |                                                                                                                                                                              |
| Width:<br>1.38 metres                 |                                                                                                                                                                              |
| Depth:<br>0.065 metres                |                                                                                                                                                                              |
| What is the heig<br>4.634 metres      | ht from the ground to the base of the advertisement?:                                                                                                                        |
| What is the max<br>0.065 metres       | imum projection of the advertisement from the face of the building?:                                                                                                         |
| What is the max<br>100 centimetres    | imum height of any of the individual letters and symbols?:                                                                                                                   |
|                                       | will the advertisement be made of?:<br>Back Panels Size 3 - Ref. 4.53 Material: Silver ACM                                                                                   |
| The colour of tex<br>Silver RAL9006   | xt and background:                                                                                                                                                           |
| Will the advertis                     | ement be illuminated?:                                                                                                                                                       |
| <b>Advertisement T</b><br>Fascia Sign | уре:                                                                                                                                                                         |