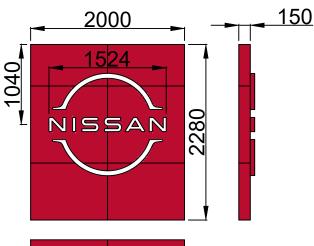

| <b>Advertisement T</b><br>Fascia Sign | ype:                                                                                                                                                                         |
|---------------------------------------|------------------------------------------------------------------------------------------------------------------------------------------------------------------------------|
| Height:<br>2.28 metres                |                                                                                                                                                                              |
| Width:<br>2 metres                    |                                                                                                                                                                              |
| Depth:<br>0.15 metres                 |                                                                                                                                                                              |
|                                       | ht from the ground to the base of the advertisement?:                                                                                                                        |
| What is the max                       | imum projection of the advertisement from the face of the building?:                                                                                                         |
| What is the max<br>228 centimetres    | imum height of any of the individual letters and symbols?:                                                                                                                   |
|                                       | will the advertisement be made of?: Tablet Size 3 Logo Illumination: Internally Illuminated with White LEDs Material: Internal Aluminium Frame 4mm ACM - Nissa L3001, PMS200 |
| The colour of text<br>Red RAL3001     | xt and background:                                                                                                                                                           |
| <b>Will the advertis</b><br>Yes       | ement be illuminated?:                                                                                                                                                       |
| Will the advertis                     | ement be illuminated internally or externally?:                                                                                                                              |
| Illuminance leve                      | ls:                                                                                                                                                                          |
| <b>Will the illumina</b><br>Static    | tion be static or intermittent?:                                                                                                                                             |
| <b>Advertisement T</b><br>Fascia Sign | ype:                                                                                                                                                                         |
| Height:<br>1 metres                   |                                                                                                                                                                              |
| Width:<br>1.38 metres                 |                                                                                                                                                                              |
| Depth:<br>0.065 metres                |                                                                                                                                                                              |
| What is the heig<br>4.634 metres      | ht from the ground to the base of the advertisement?:                                                                                                                        |
| What is the max<br>0.065 metres       | imum projection of the advertisement from the face of the building?:                                                                                                         |
| What is the max<br>100 centimetres    | imum height of any of the individual letters and symbols?:                                                                                                                   |
|                                       | will the advertisement be made of?:<br>Back Panels Size 3 - Ref. 4.53 Material: Silver ACM                                                                                   |
| The colour of tex<br>Silver RAL9006   | xt and background:                                                                                                                                                           |
| Will the advertis                     | ement be illuminated?:                                                                                                                                                       |
| <b>Advertisement T</b><br>Fascia Sign | уре:                                                                                                                                                                         |