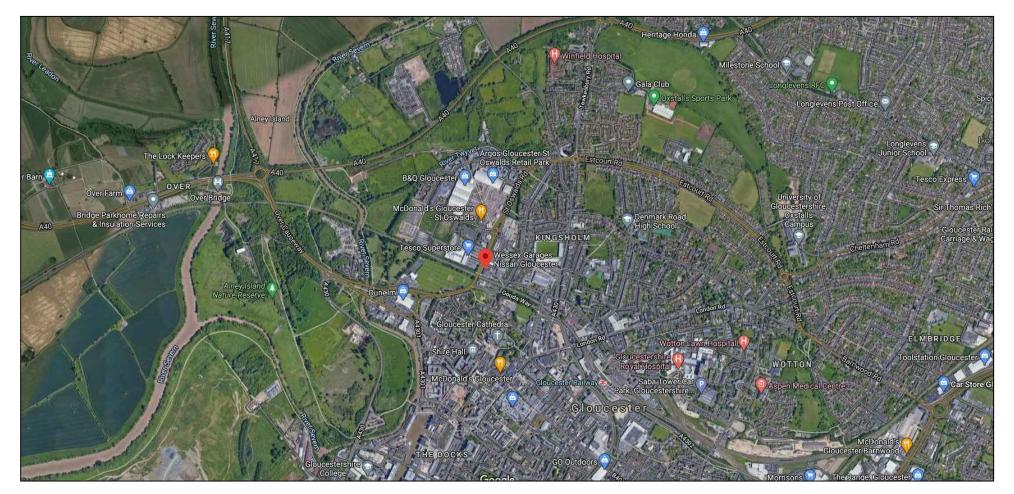

| Site Location                                                                                                                                                                                                                   |                                        |  |
|---------------------------------------------------------------------------------------------------------------------------------------------------------------------------------------------------------------------------------|----------------------------------------|--|
| Disclaimer: We can only make recommendations based on the answers given in the questions.                                                                                                                                       |                                        |  |
| If you cannot provide a postcode, the description of site location must be completed. Please provide the most accurate site description you can, to help locate the site - for example "field to the North of the Post Office". |                                        |  |
| Number                                                                                                                                                                                                                          |                                        |  |
| Suffix                                                                                                                                                                                                                          |                                        |  |
| Property Name                                                                                                                                                                                                                   |                                        |  |
| Wessex Garages                                                                                                                                                                                                                  |                                        |  |
| Address Line 1                                                                                                                                                                                                                  |                                        |  |
| Mercia Road                                                                                                                                                                                                                     |                                        |  |
| Address Line 2                                                                                                                                                                                                                  |                                        |  |
| Address Line 3                                                                                                                                                                                                                  |                                        |  |
| Gloucestershire                                                                                                                                                                                                                 |                                        |  |
| Town/city                                                                                                                                                                                                                       |                                        |  |
| Gloucester                                                                                                                                                                                                                      |                                        |  |
| Postcode                                                                                                                                                                                                                        |                                        |  |
| GL1 2SQ                                                                                                                                                                                                                         |                                        |  |
| Description of site location must                                                                                                                                                                                               | be completed if postcode is not known: |  |
| Easting (x)                                                                                                                                                                                                                     | Northing (y)                           |  |
| 383056                                                                                                                                                                                                                          | 219139                                 |  |
| Description                                                                                                                                                                                                                     |                                        |  |
|                                                                                                                                                                                                                                 |                                        |  |