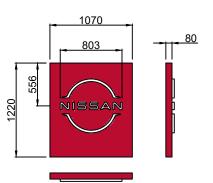

What is the maximum height of any of the individual letters and symbols?:

| 4.090 metres                                                                                                                                                                                                                        |
|-------------------------------------------------------------------------------------------------------------------------------------------------------------------------------------------------------------------------------------|
| What is the maximum projection of the advertisement from the face of the building?: 0.08 metres                                                                                                                                     |
| What is the maximum height of any of the individual letters and symbols?: 37.5 centimetres                                                                                                                                          |
| What materials will the advertisement be made of?: Sign E: Dealer Name Size 3 Individual 3D letters Face Illumination: Internally Illuminated with white LEDs Material: 1mm Hairline S/S Returns 4mm Black/White Acrylic Front Face |
| The colour of text and background: Black Font                                                                                                                                                                                       |
| Will the advertisement be illuminated?: Yes                                                                                                                                                                                         |
| Will the advertisement be illuminated internally or externally?: Internally                                                                                                                                                         |
| Illuminance levels: 350 cd/m <sup>2</sup>                                                                                                                                                                                           |
| Will the illumination be static or intermittent?: Static                                                                                                                                                                            |
| Advertisement Type: Fascia Sign                                                                                                                                                                                                     |
| Height: 0.375 metres                                                                                                                                                                                                                |
| Width: 2.06 metres                                                                                                                                                                                                                  |
| Depth: 0.08 metres                                                                                                                                                                                                                  |
| What is the height from the ground to the base of the advertisement?: 4.714 metres                                                                                                                                                  |
| What is the maximum projection of the advertisement from the face of the building?: 0.08 metres                                                                                                                                     |
| What is the maximum height of any of the individual letters and symbols?: 37.5 centimetres                                                                                                                                          |
| What materials will the advertisement be made of?: Sign F: Dealer Name Size 3 Individual 3D letters Face Illumination: Internally Illuminated with white LEDs Material: 1mm Hairline S/S Returns 4mm Black/White Acrylic Front Face |
| The colour of text and background: Black Font                                                                                                                                                                                       |
| Will the advertisement be illuminated?: Yes                                                                                                                                                                                         |
| Will the advertisement be illuminated internally or externally?: Internally                                                                                                                                                         |
| Illuminance levels: 350 cd/m <sup>2</sup>                                                                                                                                                                                           |
| Will the illumination be static or intermittent?: Static                                                                                                                                                                            |
| Advertisement Time.                                                                                                                                                                                                                 |
| Advertisement Type: Fascia Sign                                                                                                                                                                                                     |
| Height: 1.22 metres                                                                                                                                                                                                                 |
| Width: 1.07 metres                                                                                                                                                                                                                  |
|                                                                                                                                                                                                                                     |

What is the height from the ground to the base of the advertisement?:

| 0.08 metres                                                                                                                                                                                                                                                                    |
|--------------------------------------------------------------------------------------------------------------------------------------------------------------------------------------------------------------------------------------------------------------------------------|
| What is the height from the ground to the base of the advertisement?: 2.503 metres                                                                                                                                                                                             |
| What is the maximum projection of the advertisement from the face of the building?: 0.08 metres                                                                                                                                                                                |
| What is the maximum height of any of the individual letters and symbols?: 122 centimetres                                                                                                                                                                                      |
| What materials will the advertisement be made of?: Sign L: NEXT Entry Element Size 3 Logo Illumination: Internally Illuminated with White LEDs Material: Internal Aluminium Frame 4mm ACM - Nissan Red NVR-01, RAL3001, PMS200                                                 |
| The colour of text and background: Nissan Red RAL3001                                                                                                                                                                                                                          |
| Will the advertisement be illuminated?: Yes                                                                                                                                                                                                                                    |
| Will the advertisement be illuminated internally or externally?: Internally                                                                                                                                                                                                    |
| Illuminance levels: 350 cd/m <sup>2</sup>                                                                                                                                                                                                                                      |
| Will the illumination be static or intermittent?: Static                                                                                                                                                                                                                       |
| Advertisement Type: Other type                                                                                                                                                                                                                                                 |
| Height: 1.2 metres                                                                                                                                                                                                                                                             |
| Width: 0.79 metres                                                                                                                                                                                                                                                             |
| Depth: 0.175 metres                                                                                                                                                                                                                                                            |
| What is the height from the ground to the base of the advertisement?:  0 metres                                                                                                                                                                                                |
| What is the maximum projection of the advertisement from the face of the building?:  0 metres                                                                                                                                                                                  |
| What is the maximum height of any of the individual letters and symbols?: 120 centimetres                                                                                                                                                                                      |
| What materials will the advertisement be made of?: Sign M: Neutral Direction Sign Size 1: Material: Internal Steel Frame 4mm ACM - Nissan Red NVR-01, RAL3001, PMS200 4mm ACM - Silver - RAL9006, PMS Cool Grey 4 4mm Vinyl Dividing Lines - Black Text White Reflective Vinyl |
| The colour of text and background: Red RAL3001 & Silver RAL9006                                                                                                                                                                                                                |
| Will the advertisement be illuminated?: Yes                                                                                                                                                                                                                                    |
| Will the advertisement be illuminated internally or externally?: Internally                                                                                                                                                                                                    |
| Illuminance levels: 350 cd/m <sup>2</sup>                                                                                                                                                                                                                                      |
| Will the illumination be static or intermittent?: Static                                                                                                                                                                                                                       |
| Advertisement Type: Other type                                                                                                                                                                                                                                                 |
| Height:                                                                                                                                                                                                                                                                        |
|                                                                                                                                                                                                                                                                                |