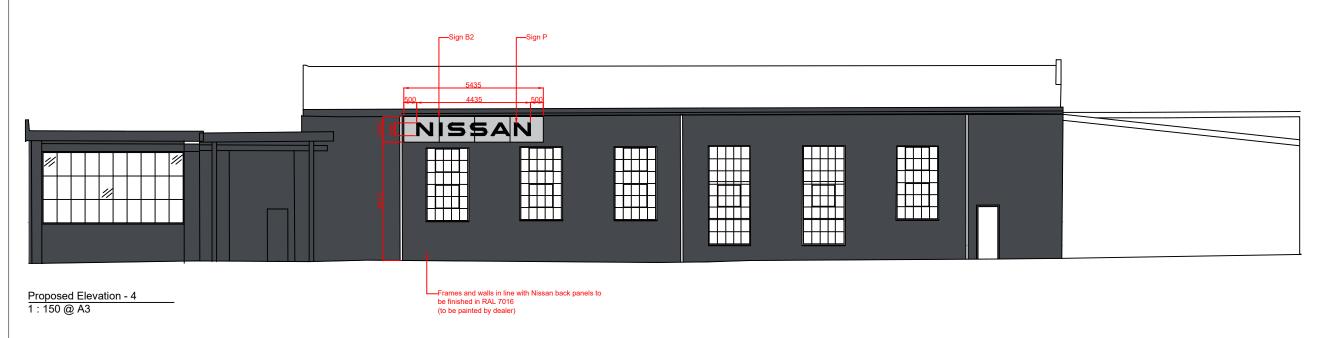

| Height: 1 metres                                                                                                      |
|-----------------------------------------------------------------------------------------------------------------------|
| Width: 1.38 metres                                                                                                    |
| Depth: 0.065 metres                                                                                                   |
| What is the height from the ground to the base of the advertisement?: 4.714 metres                                    |
| What is the maximum projection of the advertisement from the face of the building?: 0.065 metres                      |
| What is the maximum height of any of the individual letters and symbols?: 100 centimetres                             |
| What materials will the advertisement be made of?: Sign B1: ACM-1 Back Panels Size 3 - Ref. 4.53 Material: Silver ACM |
| The colour of text and background: Silver RAL9006                                                                     |
| Will the advertisement be illuminated?:                                                                               |
| Advertisement Type: Fascia Sign                                                                                       |
| Height: 1 metres                                                                                                      |
| Width: 1.38 metres                                                                                                    |
| Depth: 0.065 metres                                                                                                   |
| What is the height from the ground to the base of the advertisement?: 4.612 metres                                    |
| What is the maximum projection of the advertisement from the face of the building?: 0.065 metres                      |
| What is the maximum height of any of the individual letters and symbols?: 100 centimetres                             |
| What materials will the advertisement be made of?: Sign B2: ACM-1 Back Panels Size 3 - Ref. 4.53 Material: Silver ACM |
| The colour of text and background: Silver RAL9006                                                                     |
| Will the advertisement be illuminated?:                                                                               |
| Advertisement Type: Fascia Sign                                                                                       |
| Height: 0.5 metres                                                                                                    |
| Width: 4.435 metres                                                                                                   |
| Depth: 0.08 metres                                                                                                    |
| What is the height from the ground to the base of the advertisement?: 4.696 metres                                    |
| What is the maximum projection of the advertisement from the face of the building?: 0.08 metres                       |
| What is the maximum height of any of the individual letters and symbols?: 50 centimetres                              |
|                                                                                                                       |

| Sign C: Nissan Wordmark Size 3 Individual 3D letters Face Illumination: Internally Illuminated with white LEDs Material: 1mm Hairline S/S Returns 4mm Black/White Acrylic Front Face                                                    |
|-----------------------------------------------------------------------------------------------------------------------------------------------------------------------------------------------------------------------------------------|
| The colour of text and background: Black Font                                                                                                                                                                                           |
| Will the advertisement be illuminated?: Yes                                                                                                                                                                                             |
| Will the advertisement be illuminated internally or externally?: Internally                                                                                                                                                             |
| Illuminance levels: 350 cd/m <sup>2</sup>                                                                                                                                                                                               |
| Will the illumination be static or intermittent?: Static                                                                                                                                                                                |
| Advertisement Type: Fascia Sign                                                                                                                                                                                                         |
| Height: 0.5 metres                                                                                                                                                                                                                      |
| Width: 4.435 metres                                                                                                                                                                                                                     |
| Depth: 0.08 metres                                                                                                                                                                                                                      |
| What is the height from the ground to the base of the advertisement?: 4.634 metres                                                                                                                                                      |
| What is the maximum projection of the advertisement from the face of the building?: 0.08 metres                                                                                                                                         |
| What is the maximum height of any of the individual letters and symbols?: 50 centimetres                                                                                                                                                |
| What materials will the advertisement be made of?: Sign D: Nissan Wordmark Size 3 Individual 3D letters Face Illumination: Internally Illuminated with white LEDs Material: 1mm Hairline S/S Returns 4mm Black/White Acrylic Front Face |
| The colour of text and background: Black Font                                                                                                                                                                                           |
| Will the advertisement be illuminated?: Yes                                                                                                                                                                                             |
|                                                                                                                                                                                                                                         |
| Will the advertisement be illuminated internally or externally?: Internally                                                                                                                                                             |
|                                                                                                                                                                                                                                         |
| Internally  Illuminance levels:                                                                                                                                                                                                         |
| Internally  Illuminance levels: 350 cd/m²  Will the illumination be static or intermittent?:                                                                                                                                            |
| Internally  Illuminance levels: 350 cd/m²  Will the illumination be static or intermittent?: Static  Advertisement Type:                                                                                                                |
| Illuminance levels: 350 cd/m² Will the illumination be static or intermittent?: Static  Advertisement Type: Fascia Sign Height:                                                                                                         |
| Internally  Illuminance levels: 350 cd/m²  Will the illumination be static or intermittent?: Static  Advertisement Type: Fascia Sign  Height: 0.5 metres  Width:                                                                        |
| Internally  Illuminance levels: 350 cd/m²  Will the illumination be static or intermittent?: Static  Advertisement Type: Fascia Sign  Height: 0.5 metres  Width: 4.435 metres  Depth:                                                   |

What materials will the advertisement be made of?:

| 50 centimetres                                                                                                                                                                                                                          |
|-----------------------------------------------------------------------------------------------------------------------------------------------------------------------------------------------------------------------------------------|
| What materials will the advertisement be made of?: Sign P: Nissan Wordmark Size 3 Individual 3D letters Face Illumination: Internally Illuminated with white LEDs Material: 1mm Hairline S/S Returns 4mm Black/White Acrylic Front Face |
| The colour of text and background: Black Font                                                                                                                                                                                           |
| Will the advertisement be illuminated?: Yes                                                                                                                                                                                             |
| Will the advertisement be illuminated internally or externally?: Internally                                                                                                                                                             |
| Illuminance levels: 350 cd/m <sup>2</sup>                                                                                                                                                                                               |
| Will the illumination be static or intermittent?: Static                                                                                                                                                                                |
| Advertisement Type: Fascia Sign                                                                                                                                                                                                         |
| Height: 0.5 metres                                                                                                                                                                                                                      |
| Width: 4.435 metres                                                                                                                                                                                                                     |
| Depth: 0.08 metres                                                                                                                                                                                                                      |
| What is the height from the ground to the base of the advertisement?: 3.108 metres                                                                                                                                                      |
| What is the maximum projection of the advertisement from the face of the building?: 0.08 metres                                                                                                                                         |
| What is the maximum height of any of the individual letters and symbols?: 50 centimetres                                                                                                                                                |
| What materials will the advertisement be made of?: Sign Q: Nissan Wordmark Size 3 Individual 3D letters Face Illumination: Internally Illuminated with white LEDs Material: 1mm Hairline S/S Returns 4mm Black/White Acrylic Front Face |
| The colour of text and background: Black Font                                                                                                                                                                                           |
| Will the advertisement be illuminated?: Yes                                                                                                                                                                                             |
| Will the advertisement be illuminated internally or externally?: Internally                                                                                                                                                             |
| Illuminance levels: 350 cd/m <sup>2</sup>                                                                                                                                                                                               |
| Will the illumination be static or intermittent?: Static                                                                                                                                                                                |
| Advertisement Type: Fascia Sign                                                                                                                                                                                                         |
| Height: 0.375 metres                                                                                                                                                                                                                    |
| Width: 2.06 metres                                                                                                                                                                                                                      |
| Depth: 0.08 metres                                                                                                                                                                                                                      |
|                                                                                                                                                                                                                                         |