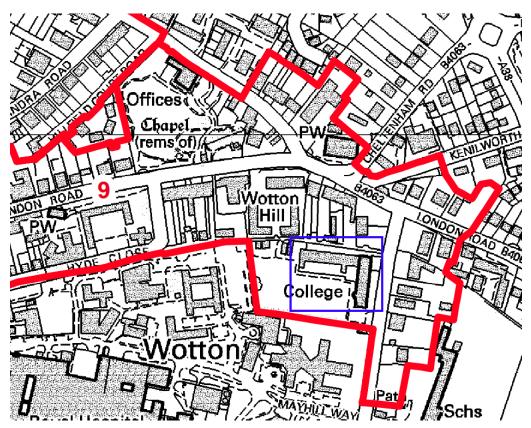

#### Site Location and Description

The site is located within Area 9 (London Road) of the Gloucester conservation areas map, as highlighted in Fig. 1. The main school building is the only listed building on the site, being Grade II Listed.

Fig 1 - Heritage Outline Plan: Site area denoted via blue rectangle.

The proposed re configuration is concentrated within the north region of the building within the Grade II listed building.