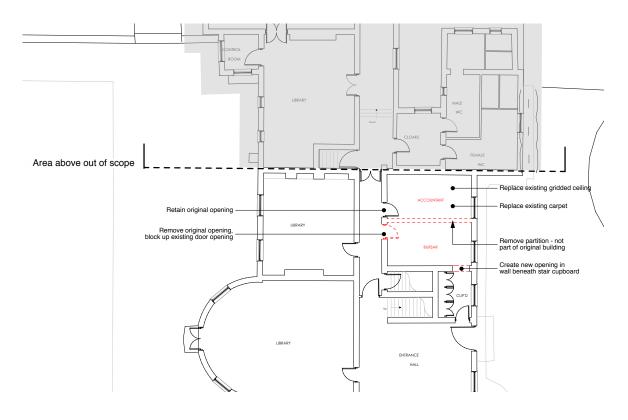

| Immunity from Listing                                                                                                                                                                                                                                                                          |
|------------------------------------------------------------------------------------------------------------------------------------------------------------------------------------------------------------------------------------------------------------------------------------------------|
| Has a Certificate of Immunity from Listing been sought in respect of this building?                                                                                                                                                                                                            |
| ○ Yes                                                                                                                                                                                                                                                                                          |
| ⊗ No                                                                                                                                                                                                                                                                                           |
|                                                                                                                                                                                                                                                                                                |
|                                                                                                                                                                                                                                                                                                |
| Listed Building Alterations                                                                                                                                                                                                                                                                    |
| Do the proposed works include alterations to a listed building?                                                                                                                                                                                                                                |
| <ul><li>✓ Yes</li><li>○ No</li></ul>                                                                                                                                                                                                                                                           |
|                                                                                                                                                                                                                                                                                                |
| If Yes, do the proposed works include                                                                                                                                                                                                                                                          |
| a) works to the interior of the building?                                                                                                                                                                                                                                                      |
| ⊙ Yes                                                                                                                                                                                                                                                                                          |
| ○ No                                                                                                                                                                                                                                                                                           |
| b) works to the exterior of the building?                                                                                                                                                                                                                                                      |
| ○ Yes<br>⊙ No                                                                                                                                                                                                                                                                                  |
| c) works to any structure or object fixed to the property (or buildings within its curtilage) internally or externally?                                                                                                                                                                        |
| ○Yes                                                                                                                                                                                                                                                                                           |
| ⊗ No                                                                                                                                                                                                                                                                                           |
| d) stripping out of any internal wall, ceiling or floor finishes (e.g. plaster, floorboards)?                                                                                                                                                                                                  |
| ⊙ Yes                                                                                                                                                                                                                                                                                          |
| ○ No                                                                                                                                                                                                                                                                                           |
| If the answer to any of these questions is Yes, please provide plans, drawings and photographs sufficient to identify the location, extent and character of the items to be removed. Also include the proposal for their replacement, including any new means of structural support, and state |
| references for the plan(s)/drawing(s).                                                                                                                                                                                                                                                         |
| Demolition of existing position well (not post of existing levilding). Placking we of existing appairs. Depleasment of existing agents                                                                                                                                                         |
| Demolition of existing partition wall (not part of original building), Blocking up of existing opening, Replacement of existing carpet,  Replacement of existing gridded ceiling, Forming of new opening in existing wall.                                                                     |
|                                                                                                                                                                                                                                                                                                |
|                                                                                                                                                                                                                                                                                                |
| Materials                                                                                                                                                                                                                                                                                      |
| Does the proposed development require any materials to be used?                                                                                                                                                                                                                                |
| <ul> <li>✓ Yes</li> </ul>                                                                                                                                                                                                                                                                      |
| ○ No                                                                                                                                                                                                                                                                                           |
|                                                                                                                                                                                                                                                                                                |
|                                                                                                                                                                                                                                                                                                |
|                                                                                                                                                                                                                                                                                                |
|                                                                                                                                                                                                                                                                                                |
|                                                                                                                                                                                                                                                                                                |
|                                                                                                                                                                                                                                                                                                |
|                                                                                                                                                                                                                                                                                                |
|                                                                                                                                                                                                                                                                                                |
|                                                                                                                                                                                                                                                                                                |
|                                                                                                                                                                                                                                                                                                |

Fig 4 - Existing Block Plan

Fig 5 - Existing Ground Floor Plan

Fig 6 - Proposed Ground Floor Plan

The works as highlighted above are concerned with the refurbishment of the remaining existing spaces within the Grade II Listed building.

A set of detailed plans have been provided with this application clearly outlining the proposed refurbishment works;

The proposed works have been carefully planned to limit any potential impact on the heritage asset by localising the majority of changes to the 1960's extensions and undertaking light refurbishment works only.