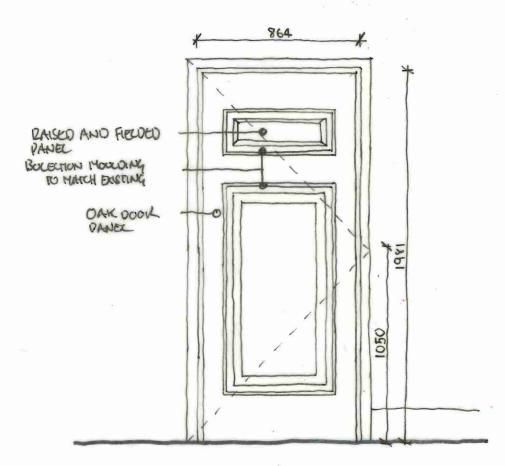

As a result it is considered that the proposals are in line with the policies of the relevant planning and conservation documents.

DG-01 DOOR ELEVATION @1:20

DG-01 DOOR SECTION @ 1:20

0.02 RASON PANEL W 1:5