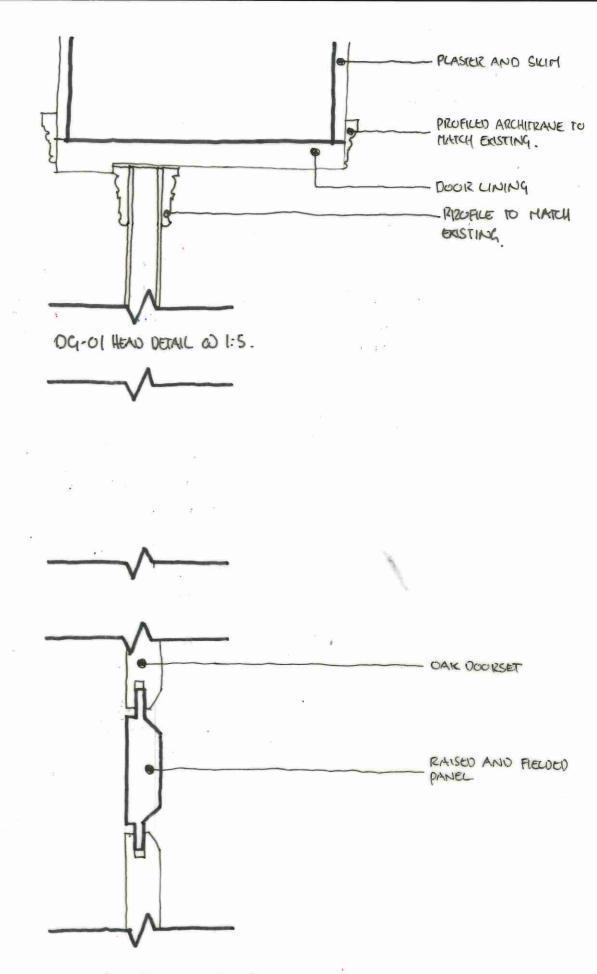

As a result it is considered that the proposals are in line with the policies of the relevant planning and conservation documents.

DG-01 DOOR ELEVATION @1:20

DG-01 DOOR SECTION @ 1:20

0.02 RASON PANEL W 1:5