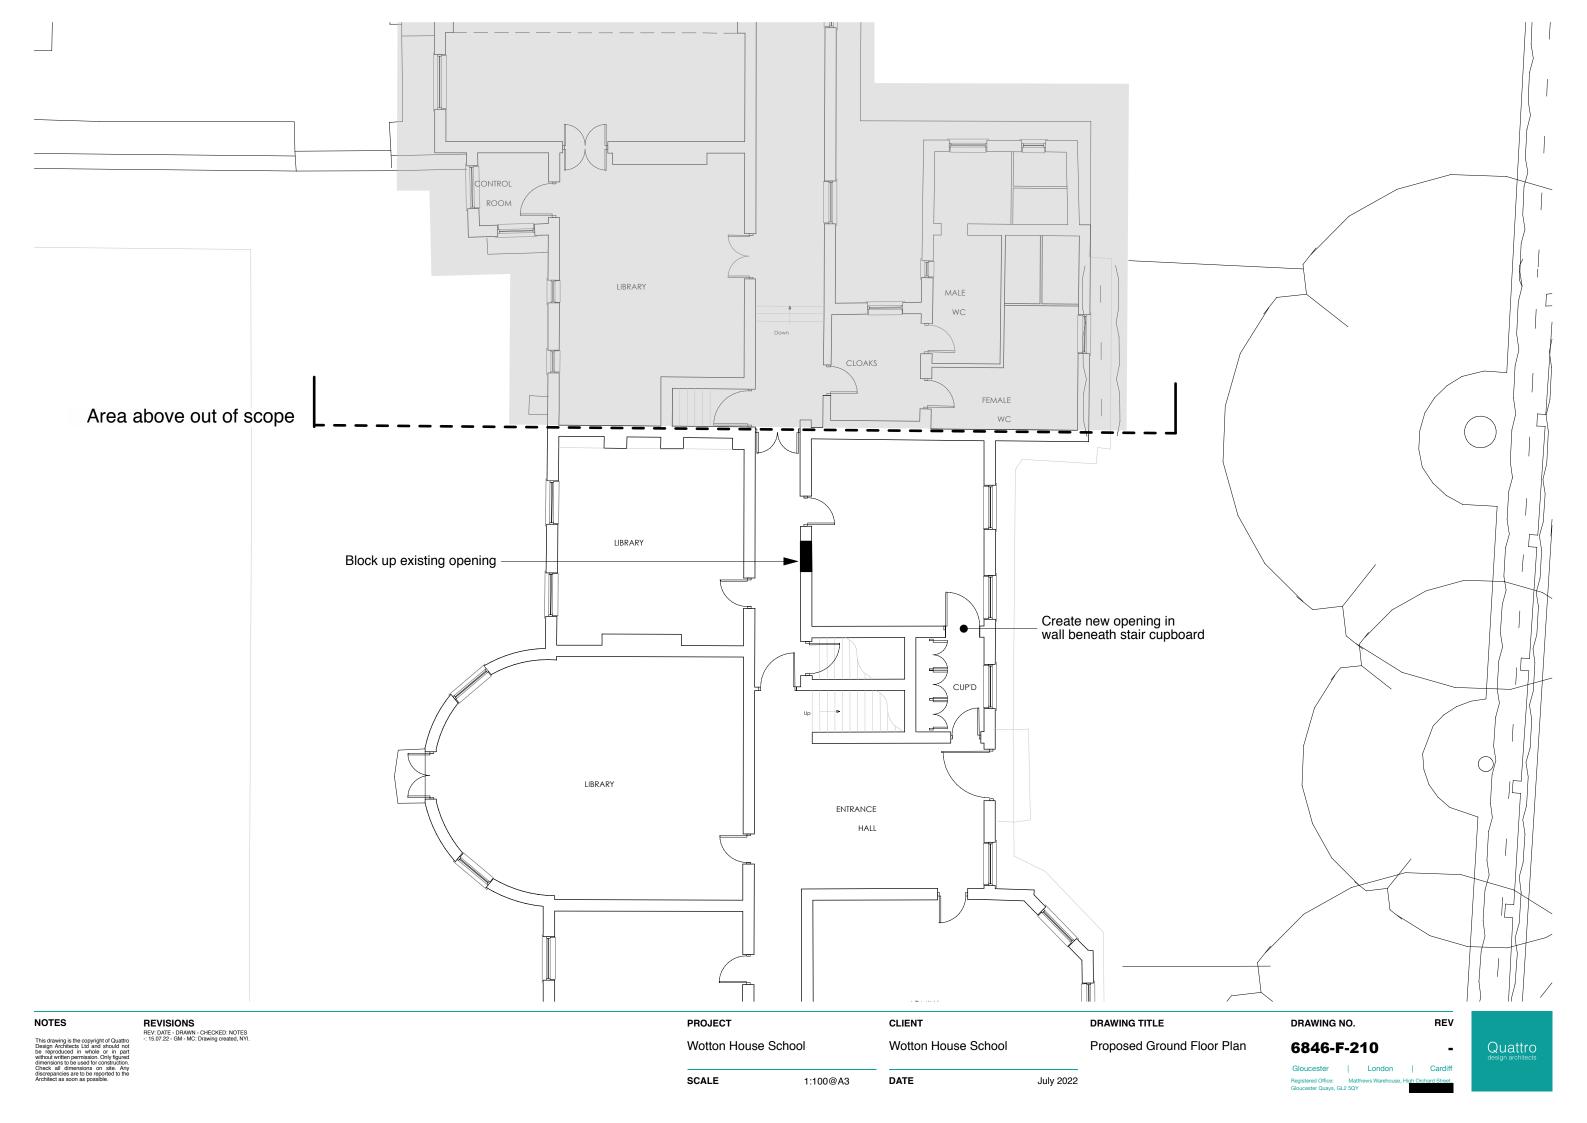

Fig 4 - Existing Block Plan

Fig 5 - Existing Ground Floor Plan

Fig 6 - Proposed Ground Floor Plan

The works as highlighted above are concerned with the refurbishment of the remaining existing spaces within the Grade II Listed building.

A set of detailed plans have been provided with this application clearly outlining the proposed refurbishment works;

The proposed works have been carefully planned to limit any potential impact on the heritage asset by localising the majority of changes to the 1960's extensions and undertaking light refurbishment works only.