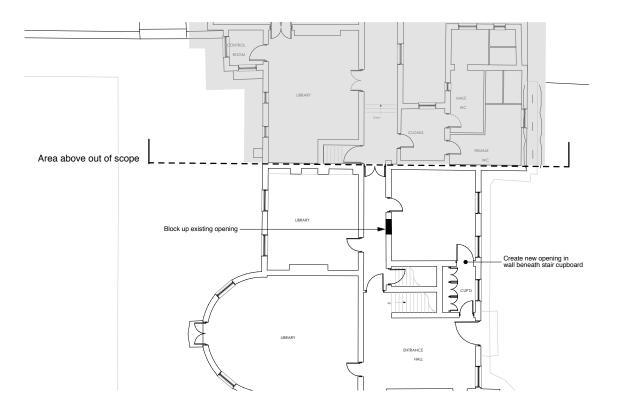

Fig 4 - Existing Block Plan

Fig 5 - Existing Ground Floor Plan

Fig 6 - Proposed Ground Floor Plan

The works as highlighted above are concerned with the refurbishment of the remaining existing spaces within the Grade II Listed building.

A set of detailed plans have been provided with this application clearly outlining the proposed refurbishment works;

The proposed works have been carefully planned to limit any potential impact on the heritage asset by localising the majority of changes to the 1960's extensions and undertaking light refurbishment works only.