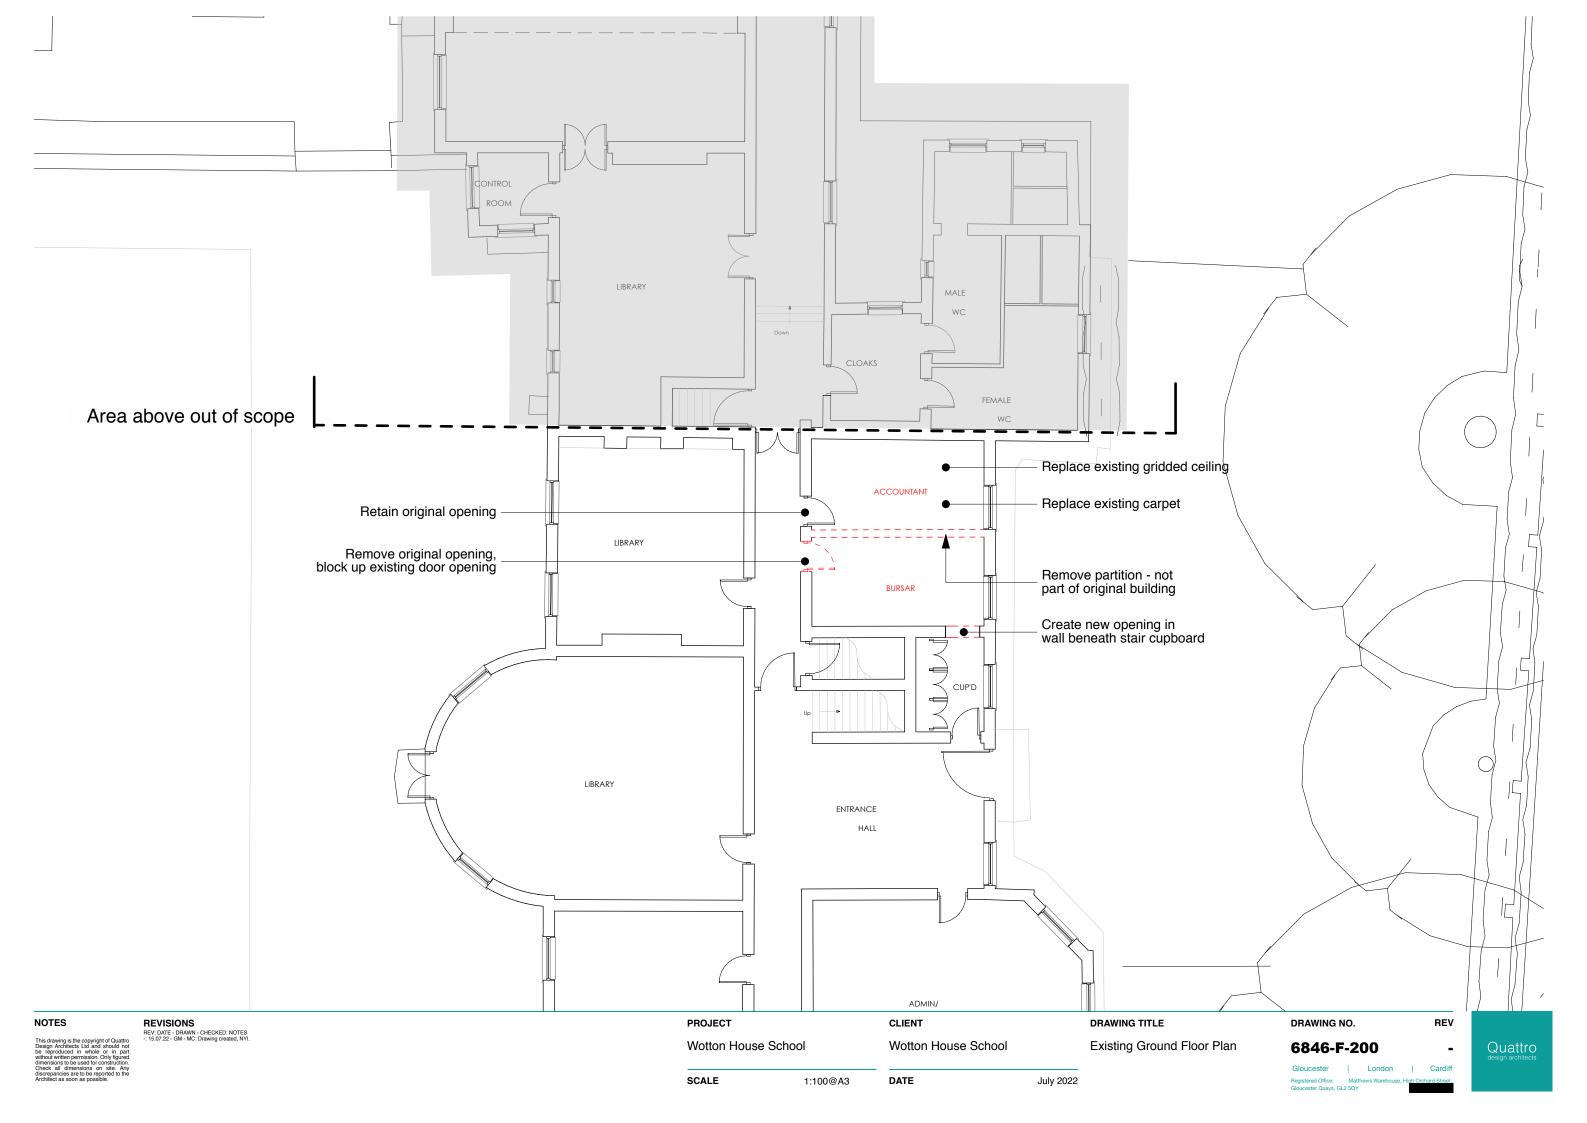

Fig 4 - Existing Block Plan

Fig 5 - Existing Ground Floor Plan

Fig 6 - Proposed Ground Floor Plan

The works as highlighted above are concerned with the refurbishment of the remaining existing spaces within the Grade II Listed building.

A set of detailed plans have been provided with this application clearly outlining the proposed refurbishment works;

The proposed works have been carefully planned to limit any potential impact on the heritage asset by localising the majority of changes to the 1960's extensions and undertaking light refurbishment works only.