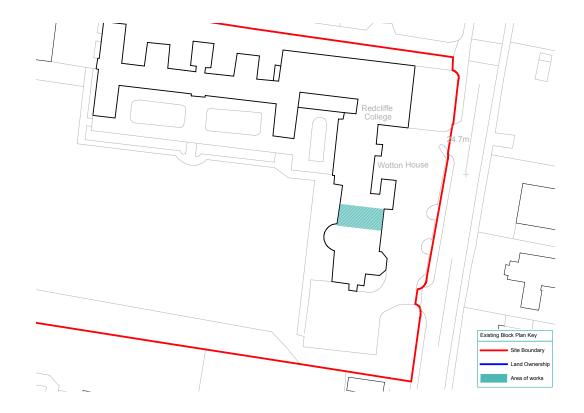

## 04 Internal Re configuration

The school have invested in a Premises Development Plan to pursue ways in which the existing building can be de-cluttered and better organised, which in turn will improve the setting of the historic environment and conservation area greatly.

Fig 4 - Existing Block Plan

Fig 5 - Existing Ground Floor Plan

Fig 6 - Proposed Ground Floor Plan

The works as highlighted above are concerned with the refurbishment of the remaining existing spaces within the Grade II Listed building.