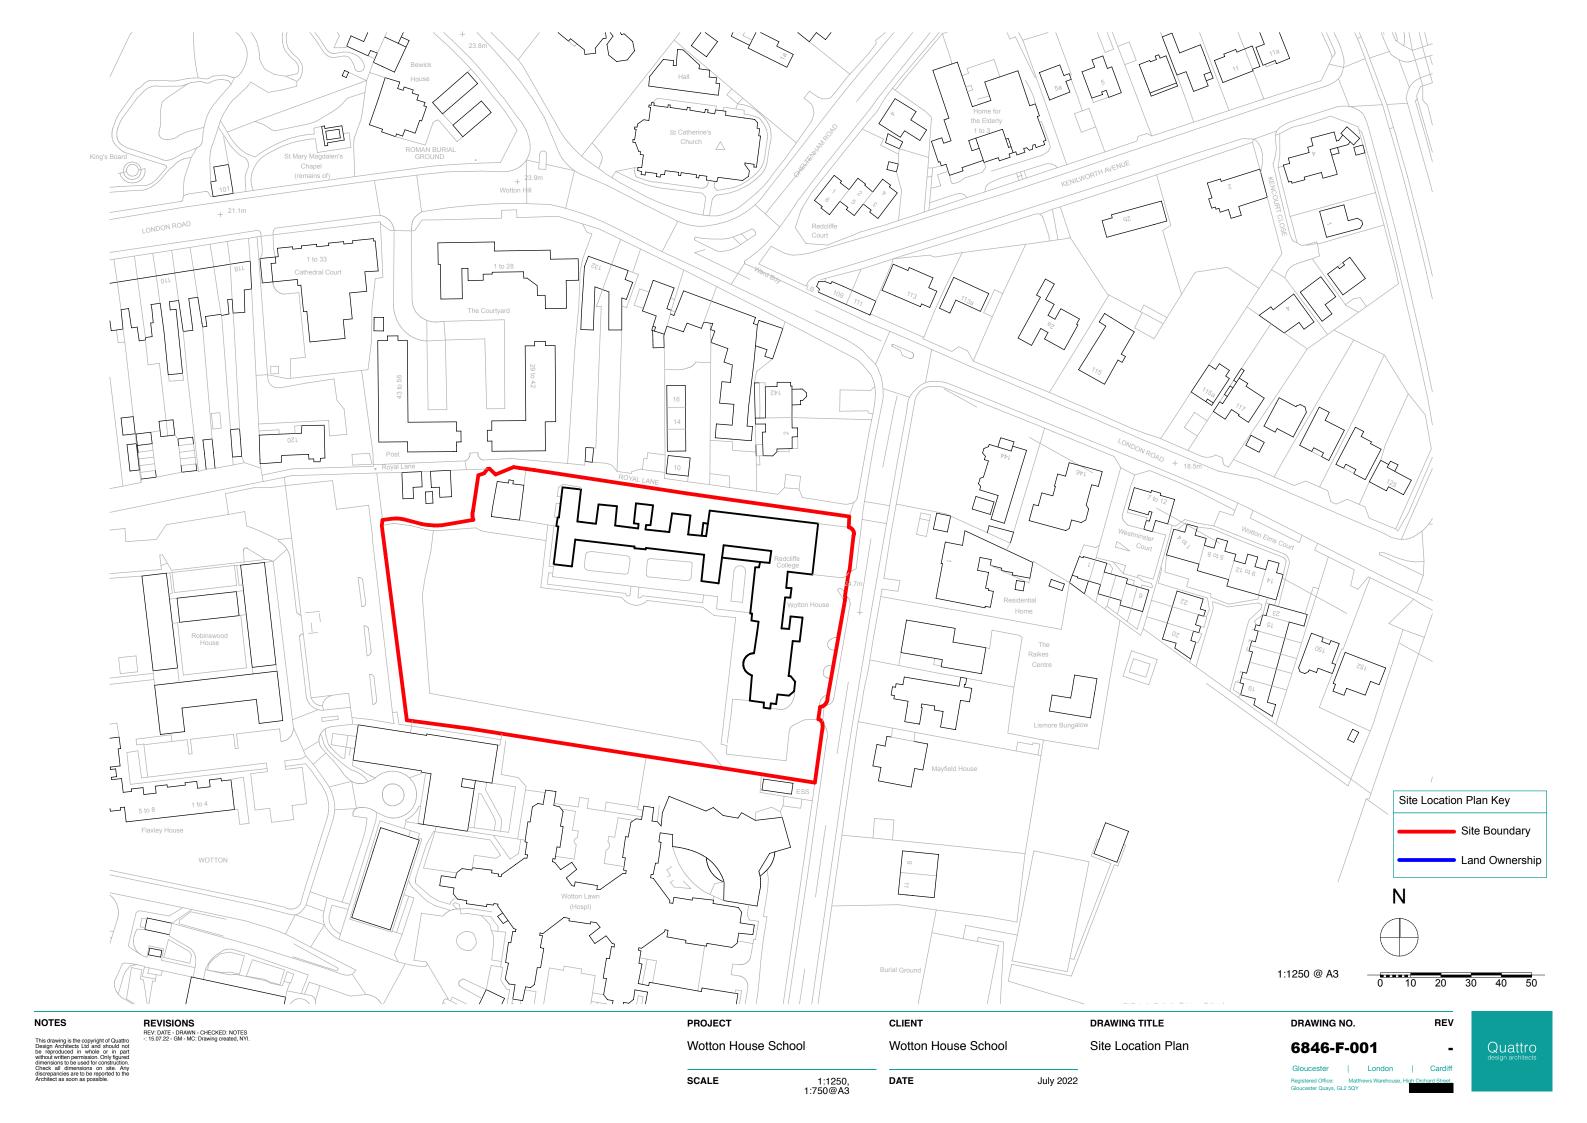

Fig 2 - Site Location Plan: Denoted via Red line Boundary.

It is the intention of this re configuration project to complete the consolidation of a series of ancillary spaces back to the original singular space, and will more specifically comprise the sensitive conversion of 2no. existing spaces (Accountant and Bursar), to a new single space.

### 02 Heritage Context

Wotton House Independent School is situated on a rectangular site which nestles in the area of Barnwood, with the principal London Road to the North, and Horton Road directly adjacent to the East, as shown in Figure. 2.