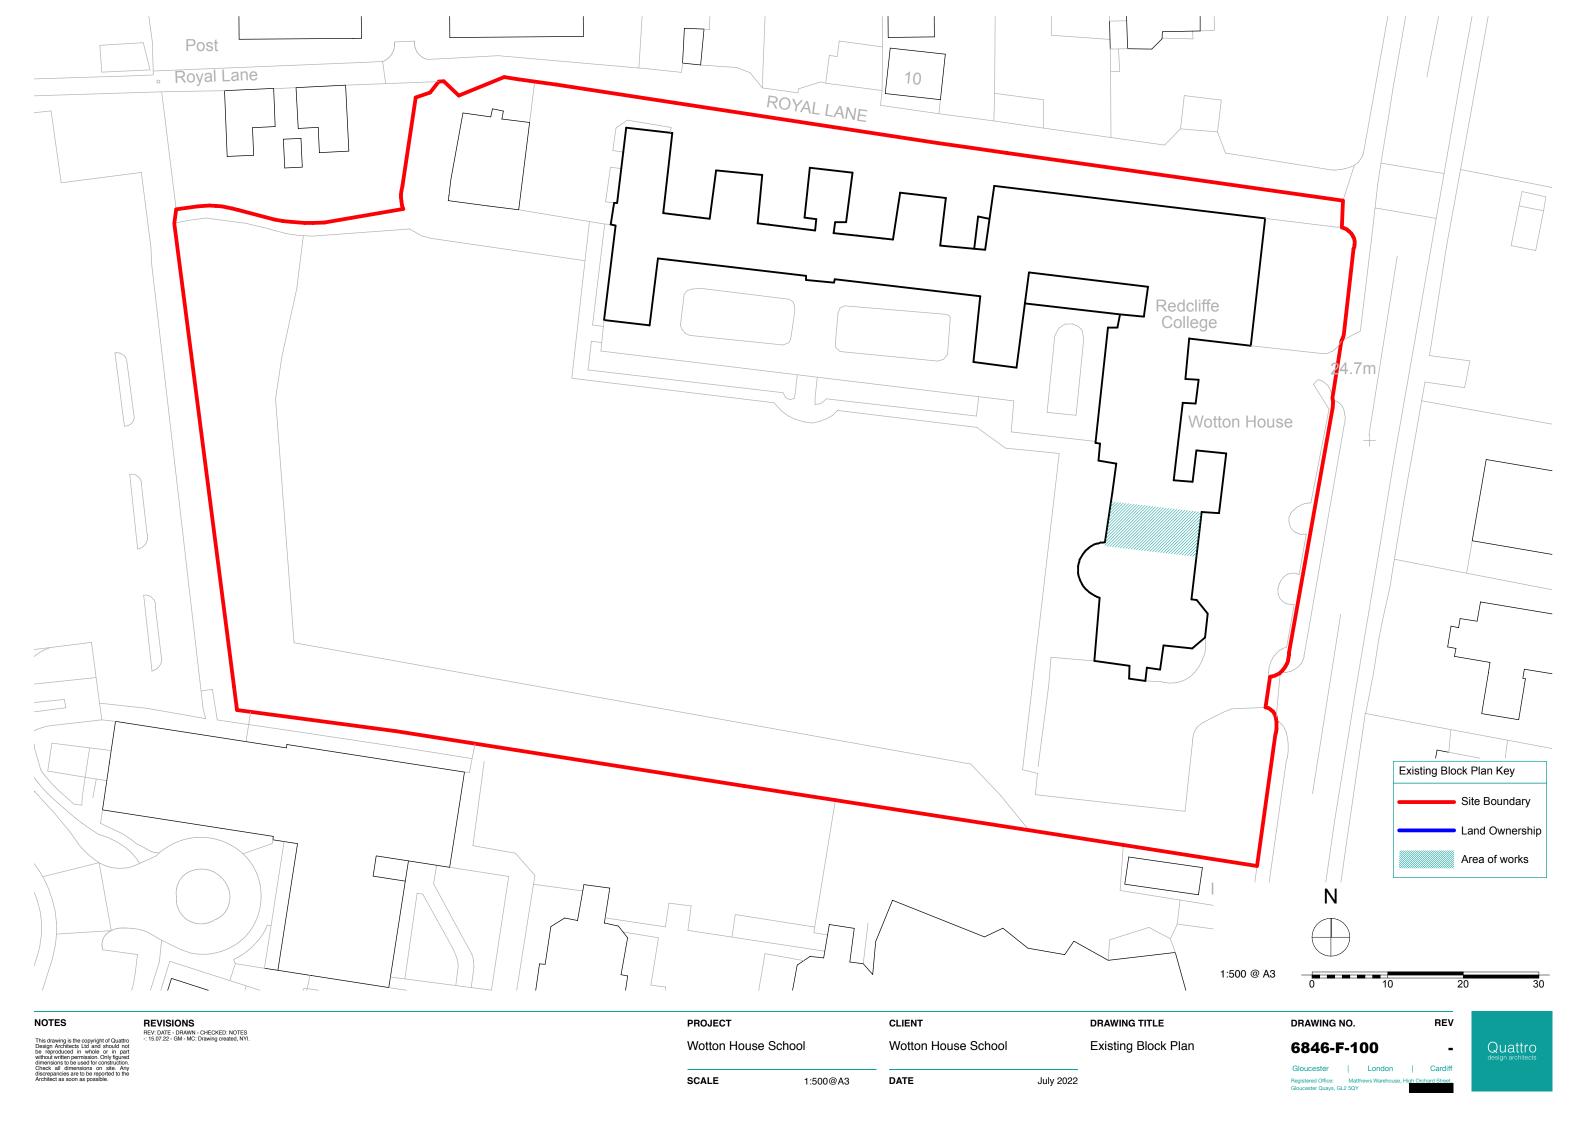

Fig 4 - Existing Block Plan

Fig 5 - Existing Ground Floor Plan

Fig 6 - Proposed Ground Floor Plan

The works as highlighted above are concerned with the refurbishment of the remaining existing spaces within the Grade II Listed building.