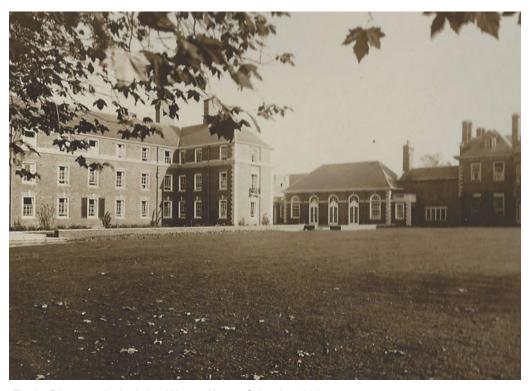

#### **Listed Building**

The Grade II listed building was a Large house, now an educational facility, built for Thomas Horton in early C18. The Exterior of the building consists of one main block of two storeys and attic. Symmetrical front of seven bays altered by the addition of the canted bay replacing the first and second windows from the left on the ground floor; brick offset plinth, raised brick band at first-floor level and timber crowning modillion cornice. On the ground floor the entrance doorway in the central bay is framed by a shallow stone porch with two fluted Corinthian columns supporting a richly moulded entablature with dosserets at either end and in the centre and a segmental pediment above.

Historic England List Entry Summary

Fig 3 - Photograph depicting Wotton House School c.1930s.

Other than the Grade II listed main school building, there are no other listed buildings in the immediate surrounding area. The closest listed building is 0.4 miles away and is not visible from the site.