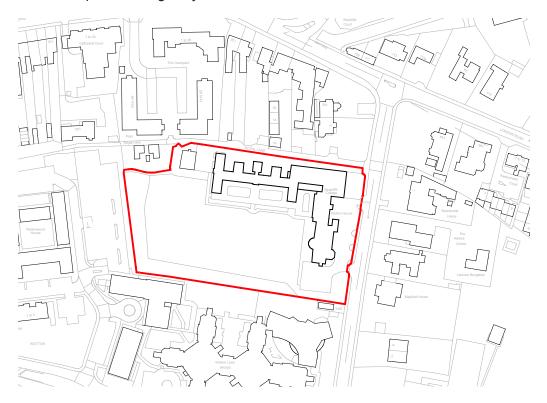

#### Site Location and Description

The site is located within Area 9 (London Road) of the Gloucester conservation areas map, as highlighted in Fig. 1. The main school building is the only listed building on the site, being Grade II Listed.

Fig 1 - Heritage Outline Plan: Site area denoted via blue rectangle.

The proposed re configuration is concentrated within the north region of the building within the Grade II listed building.

### 02 Heritage Context

Wotton House Independent School is situated on a rectangular site which nestles in the area of Barnwood, with the principal London Road to the North, and Horton Road directly adjacent to the East, as shown in Figure. 2.